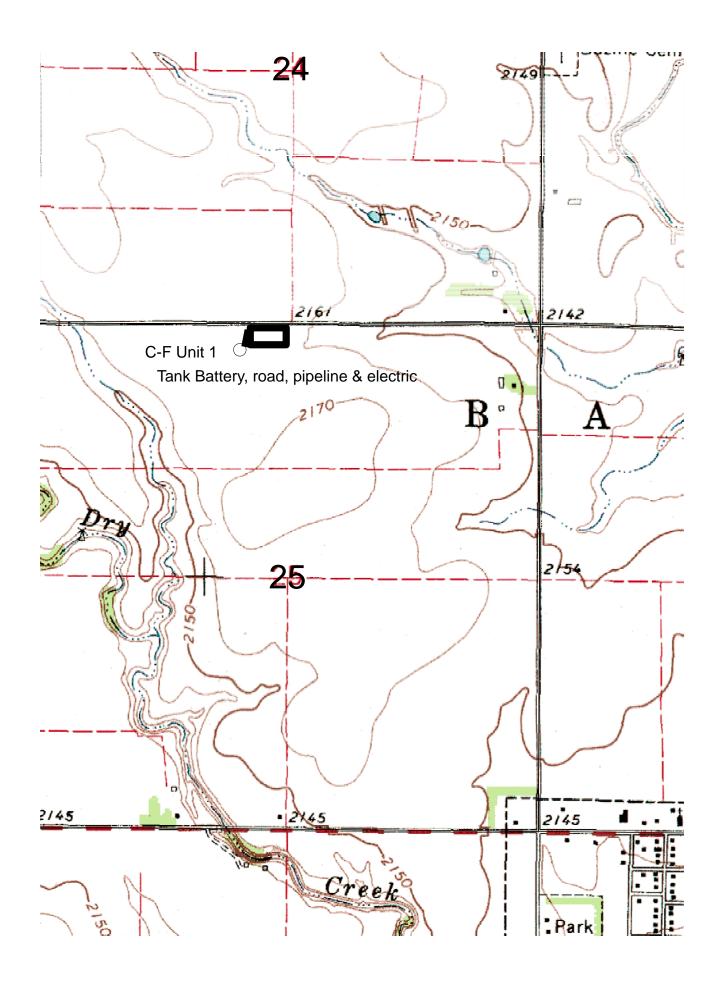

Well will not be drilled or Permit Expired Date: \_

Signature of Operator or Agent:

| For KCC    | Use:   |  |
|------------|--------|--|
| Effective  | Date:  |  |
| District # |        |  |
| SGA?       | Yes No |  |

SGA?

#### KANSAS CORPORATION COMMISSION OIL & GAS CONSERVATION DIVISION

Form C-1 March 2010 Form must be Typed Form must be Signed All blanks must be Filled