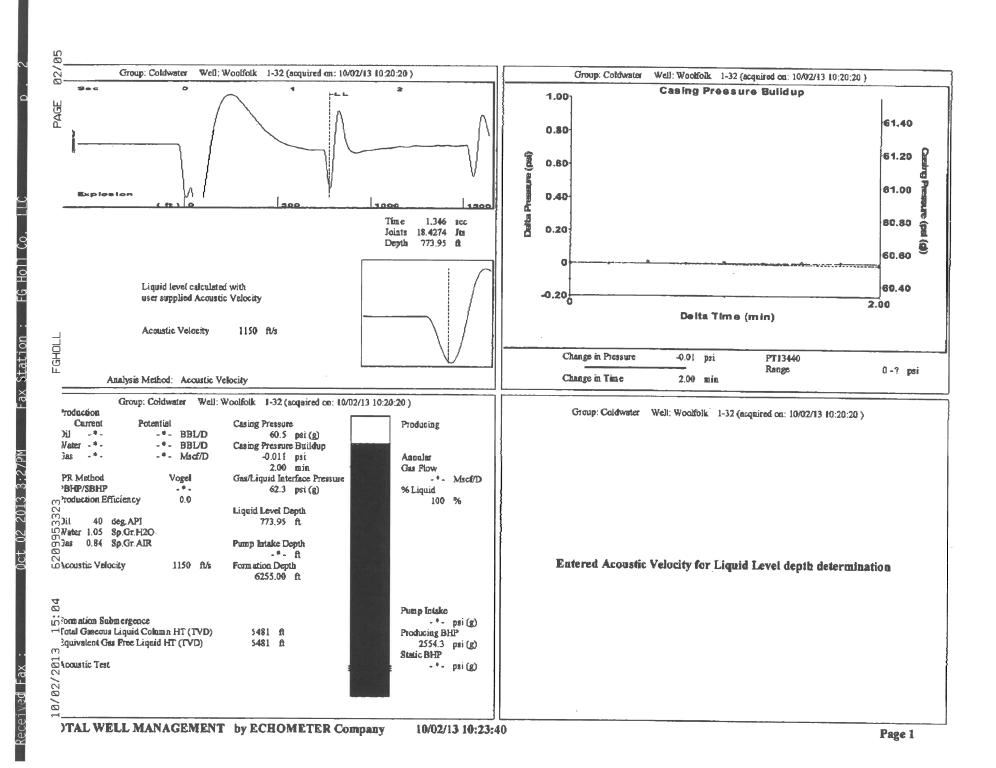

| KCC District Office #4 - 2301 E. 13th Street, Hays, KS 67601-2651                             | Phone 785.625.0550 |