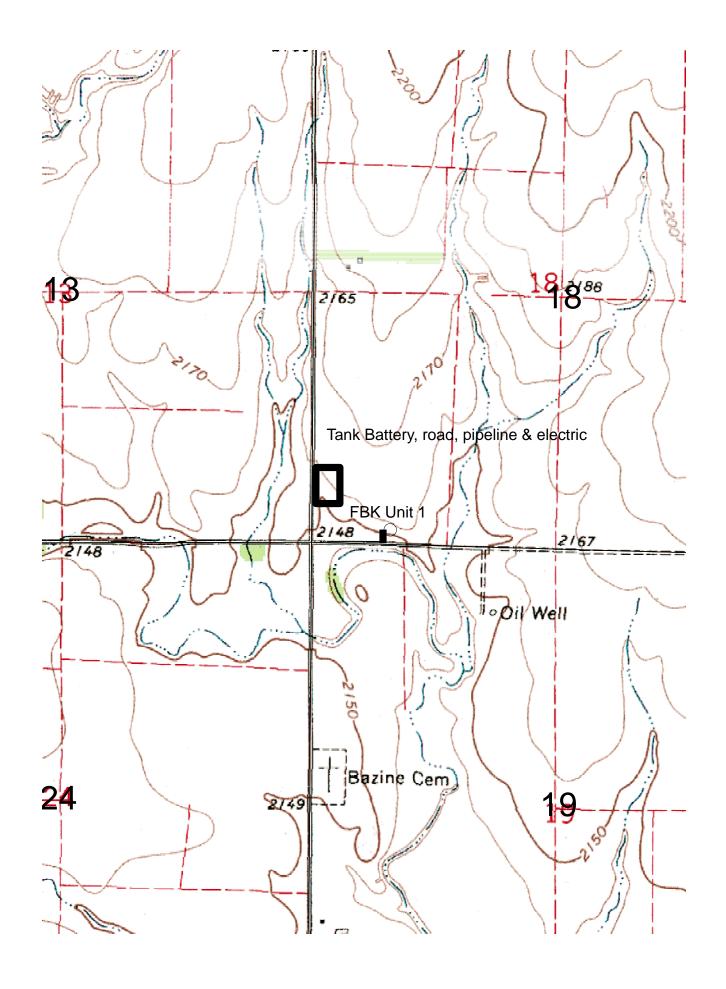

|                                                                                     |
| IN WITNESS WHEREOF, we sign the day and year first above wri                                                                 | tten.          |                                                                                     |
|                                                                                                                              |                |                                                                                     |
|                                                                                                                              |                |                                                                                     |

Notary Public