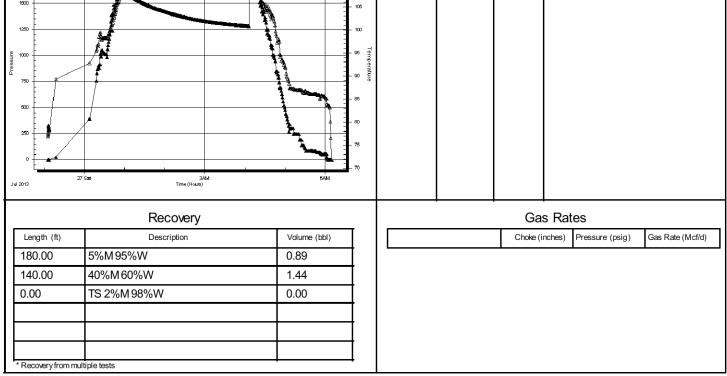

#### Recovery Table

| Length<br>ft | Description | Volume<br>bbl |
|--------------|-------------|---------------|
| 180.00       | 5%M 95%W    | 0.885         |
| 140.00       | 40%M 60%W   | 1.435         |
| 0.00         | TS 2%M 98%W | 0.000         |

320.00 ft 2.320 bbl Total Length: Total Volume:

Num Fluid Samples: 0 Num Gas Bombs: 0 Serial #: Laboratory Name:

Recovery Comments:

Laboratory Location:

Ref. No: 54376

Printed: 2013.07.29 @ 10:19:14

ē Shut-In(2) □ ▽ □ 8322 Temperature ind Shut-In Hydro-static 6AM 110 60 65 70 75 80 85 90 95 100 <u>1</u>85 Temperature