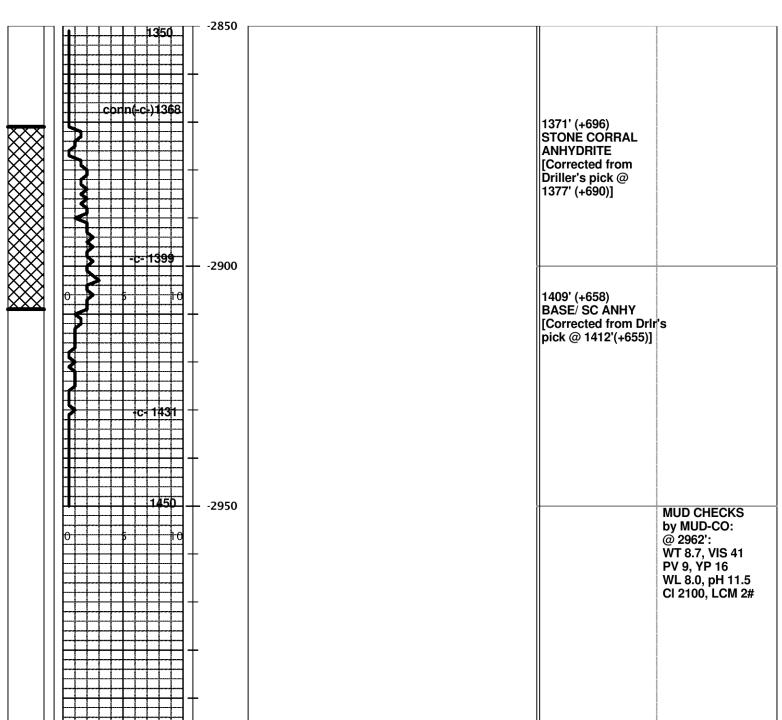

# Tops

| Name                | Тор  | Datum |
|---------------------|------|-------|
| Anhydrite           | 1369 | +698  |
| Base Anhydrite      | 1408 | +659  |
| Topeka              | 3073 | -1006 |
| Heebner             | 3303 | -1236 |
| Toronto             | 3330 | -1263 |
| Lansing             | 3351 | -1284 |
| Stark               | 3537 | -1470 |
| Swope               | 3546 | -1479 |
| Base Kansas City    | 3586 | -1519 |
| Cherty Conglomerate | 3649 | -1582 |
| LTD                 | 3718 | -1651 |

REMARKS: The decision was made to plug and abandon the JJ #1-33.

| Respectfully su<br>Roger L. Martir | omitted,<br>Geologist |         |
|------------------------------------|-----------------------|---------|
|                                    |                       |         |
|                                    |                       |         |
|                                    |                       |         |
|                                    |                       |         |
| LITH POROSITY DRILLINGTIME DE      | SAMPLE DESCRIPTION    | REMARKS |
| 1350                               | 2850                  |         |