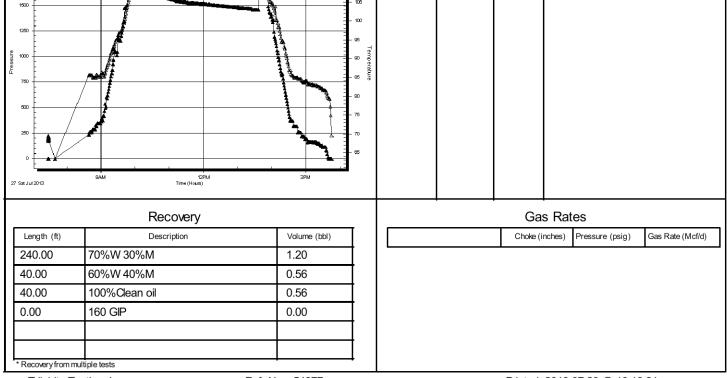

# DRILL STEM TEST REPORT

Hess Oil Company

PO Box 1009

McPherson KS, 67460

ATTN: Roger Martin

33-11s-18w-Ness Co KS

JJ #1-33

Job Ticket: 54377 DST#: 4

Test Start: 2013.07.27 @ 07:26:26

#### **GENERAL INFORMATION:**

Formation: Oread

Printed: 2013.07.29 @ 10:19:14

Deviated: No Whipstock: ft (KB) Test Type: Conventional Straddle (Reset)

Time Tool Opened: 10:07:06 Tester: Tate Lang Time Test Ended: 15:45:05 Unit No: 41

3250.00 ft (KB) To 3278.00 ft (KB) (TVD) Interval: Reference Elevations: 2067.00 ft (KB)

Total Depth: 3717.00 ft (KB) (TVD)

2062.00 ft (CF)

Hole Diameter: 7.88 inches Hole Condition: Good KB to GR/CF: 5.00 ft

Serial #: 8322 Outside

165.68 psig @ Press@RunDepth: 3251.00 ft (KB) Capacity: 8000.00 psig

Start Date: 2013.07.27 End Date: 2013.07.27 Last Calib.: 2013.07.27 Start Time: 07:26:27 End Time: 15:45:06 Time On Btm: 2013.07.27 @ 10:06:56 Time Off Btm: 2013.07.27 @ 13:36:35

TEST COMMENT: B.O.B. In 24 mins

Weak surface blow back built to 3/4 in.

B.O.B. In 34 min.

Weak surface blow back built to 3/4 in.

| Pressure vs. Time PRESSURE SUMMAR' |               | RE SUMMARY       |                |                    |                 |                      |
|------------------------------------|---------------|------------------|----------------|--------------------|-----------------|----------------------|
|                                    | SS22 Pressure | 8322 Temperature | Time<br>(Min.) | Pressure<br>(psig) | Temp<br>(deg F) | Annotation           |
|                                    | 1500          |                  | 0              | 1622.63            |                 | Initial Hydro-static |

Printed: 2013.07.29 @ 10:18:21 Trilobite Testing, Inc Ref. No: 54377

#### Recovery Table

| Length<br>ft | Description   | Volume<br>bbl |
|--------------|---------------|---------------|
| 240.00       | 70%W 30%M     | 1.198         |
| 40.00        | 60%W 40%M     | 0.561         |
| 40.00        | 100%Clean oil | 0.561         |
| 0.00         | 160 GIP       | 0.000         |

Total Length: 320.00 ft Total Volume: 2.320 bbl

Num Fluid Samples: 0 Num Gas Bombs: 0 Serial #: Laboratory Name: Laboratory Location:

Recovery Comments:

Ref. No: 54377

Printed: 2013.07.29 @ 10:18:22

Printed: 2013.07.29 @ 10:18:22