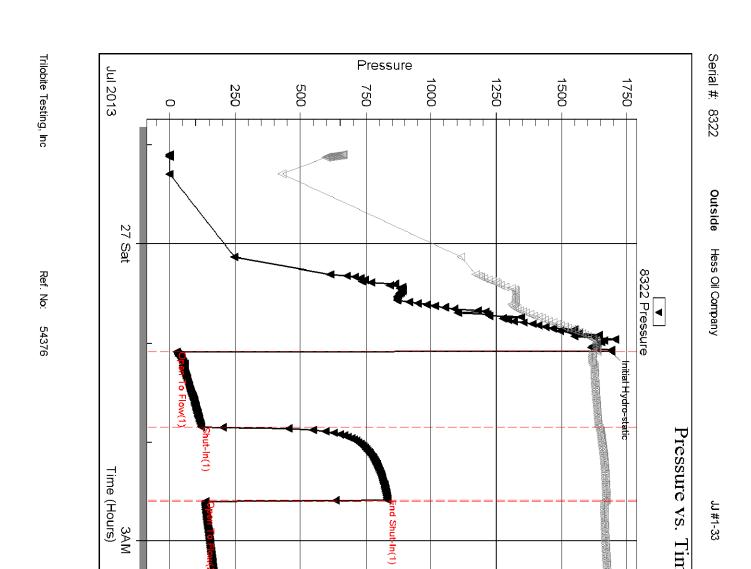

Serial #: 8322 Outside

Press@RunDepth: 168.82 psig @ 3411.00 ft (KB) Capacity: 8000.00 psig Start Date: 2013.07.26 Last Calib.: End Date: 2013.07.27 2013.07.27 Start Time: 23:05:43 End Time: 06:10:42 Time On Btm: 2013.07.27 @ 01:05:02

> Time Off Btm: 2013.07.27 @ 04:06:51

TEST COMMENT: Fair surface blow built to 7 in.

Dead no blow back

Fair surface blow built to 7 in.

Dead no blow back

|     | Pressure vs                                         | Time             | PRESSURE SUMMARY |                | RE SUMMARY         |                 |                      |
|-----|-----------------------------------------------------|------------------|------------------|----------------|--------------------|-----------------|----------------------|
| 175 | 8322 Pressure                                       | Fit and rosteric | 110              | Time<br>(Min.) | Pressure<br>(psig) | Temp<br>(deg F) | Annotation           |
| 150 | » <del>-                                     </del> |                  | 105              | 0              | 1690.74            | 106.71          | Initial Hydro-static |

Trilobite Testing, Inc Ref. No: 54376 Printed: 2013.07.29 @ 10:19:12