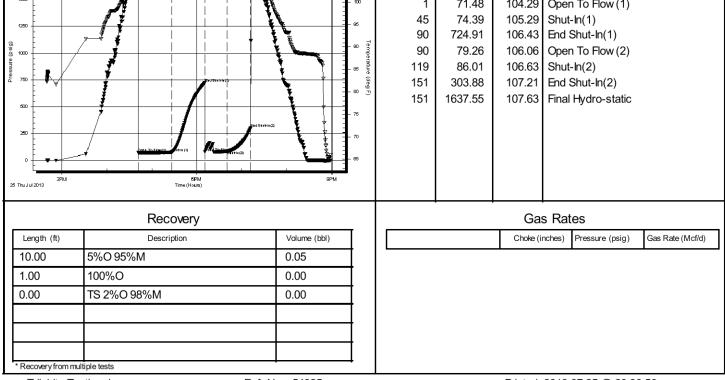

#### Recovery Table

| Length<br>ft | Description | Volume<br>bbl |
|--------------|-------------|---------------|
| 10.00        | 5%O 95%M    | 0.049         |
| 1.00         | 100%O       | 0.005         |
| 0.00         | TS 2%O 98%M | 0.000         |

Total Length: 11.00 ft Total Volume: 0.054 bbl

0 Num Fluid Samples: 0 Num Gas Bombs: Laboratory Name:

Recovery Comments:

Laboratory Location:

Serial #:

Ref. No: 54325

Printed: 2013.07.25 @ 23:30:57

#### Recovery Table

| Length<br>ft | Description           | Volume<br>bbl |
|--------------|-----------------------|---------------|
| 310.00       | 25%0 15%W 60%M        | 2.180         |
| 236.00       | 30%O 30%W 40%M        | 3.310         |
| 0.00         | 70 GIP                | 0.000         |
| 0.00         | TS 5%G 10%O 10%W 75%M | 0.000         |

546.00 ft Total Volume: 5.490 bbl Total Length:

Num Fluid Samples: 0 Num Gas Bombs: 0 Serial #:

Laboratory Name: Laboratory Location:

Recovery Comments: .121 @ 75F = 60,000

Ref. No: 54324

Printed: 2013.07.25 @ 07:44:43