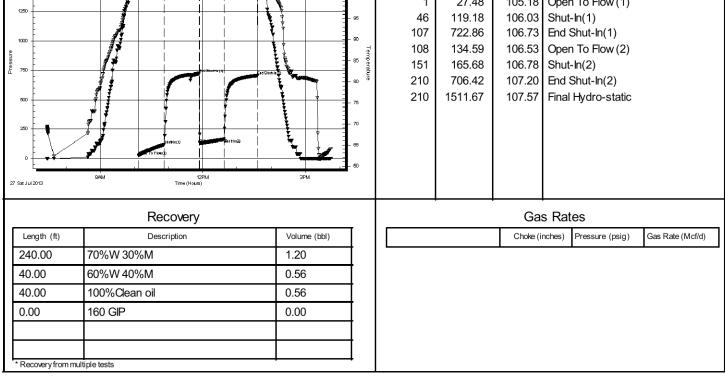

#### Recovery Table

| Length<br>ft | Description   | Volume<br>bbl |
|--------------|---------------|---------------|
| 240.00       | 70%W 30%M     | 1.198         |
| 40.00        | 60%W 40%M     | 0.561         |
| 40.00        | 100%Clean oil | 0.561         |
| 0.00         | 160 GIP       | 0.000         |

Total Length: 320.00 ft Total Volume: 2.320 bbl

Num Fluid Samples: 0 Num Gas Bombs: 0 Serial #: Laboratory Name: Laboratory Location:

Recovery Comments:

Ref. No: 54377

Printed: 2013.07.29 @ 10:18:22

Printed: 2013.07.29 @ 10:18:22