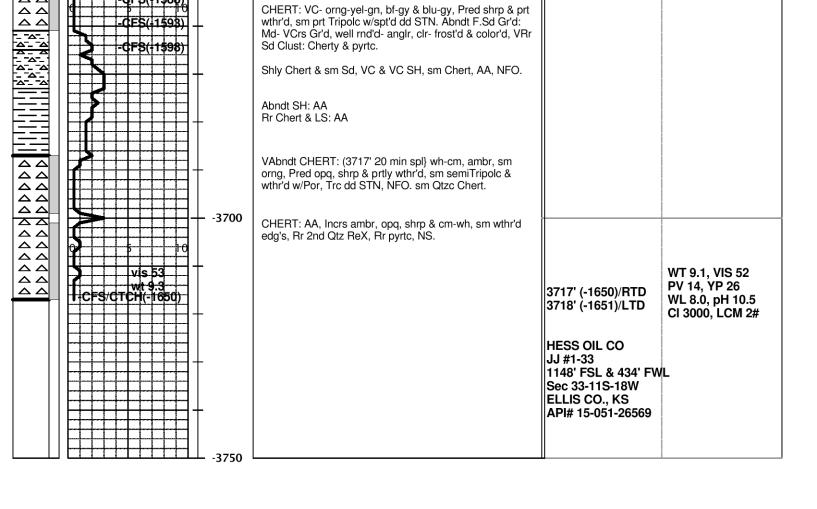

# Tops

| Name                | Тор  | Datum |
|---------------------|------|-------|
| Anhydrite           | 1369 | +698  |
| Base Anhydrite      | 1408 | +659  |
| Topeka              | 3073 | -1006 |
| Heebner             | 3303 | -1236 |
| Toronto             | 3330 | -1263 |
| Lansing             | 3351 | -1284 |
| Stark               | 3537 | -1470 |
| Swope               | 3546 | -1479 |
| Base Kansas City    | 3586 | -1519 |
| Cherty Conglomerate | 3649 | -1582 |
| LTD                 | 3718 | -1651 |

# **GEOLOGIST'S REPORT**

|                                                                                                                                                               | DRILLING T                                                                                                                                              | IME AND SAMPLE                                                                                                                                                             | LOG                                                                                                                                                                                                                                                                                                                                                                                                                                                                                                                                                                                                                                                                                                                                                                                                                                                                                                                                               |  |
|---------------------------------------------------------------------------------------------------------------------------------------------------------------|---------------------------------------------------------------------------------------------------------------------------------------------------------|----------------------------------------------------------------------------------------------------------------------------------------------------------------------------|---------------------------------------------------------------------------------------------------------------------------------------------------------------------------------------------------------------------------------------------------------------------------------------------------------------------------------------------------------------------------------------------------------------------------------------------------------------------------------------------------------------------------------------------------------------------------------------------------------------------------------------------------------------------------------------------------------------------------------------------------------------------------------------------------------------------------------------------------------------------------------------------------------------------------------------------------|--|
| COMPANY HESS OIL COLL  LEASE JJ #1-33  FIELD  LOCATION 1148' FSL & 4:  SECTION 33 TOWNSH  COUNTY ELLIS                                                        | 34' FWL                                                                                                                                                 | RANGE 18W                                                                                                                                                                  | ELEVATIONS  KB 2067' GL 2062'  Measurements Are All From KB 15-051-26569-00-00                                                                                                                                                                                                                                                                                                                                                                                                                                                                                                                                                                                                                                                                                                                                                                                                                                                                    |  |
| CONTRACTOR MALLARD DRILLING  SPUD 07/19/2013 COMP 07/28/2013  RTD 3717' (-1650) LTD 3718' (-1651)  ELECTRICAL SURVEYS  Pioneer Energy Services: DIL,  CNL/CDL |                                                                                                                                                         |                                                                                                                                                                            | CASING SURFACE 8&5/8" set @ 218' w/150 sx Class A, 2% gel, 3% cc PRODUCTION N/A- P&A                                                                                                                                                                                                                                                                                                                                                                                                                                                                                                                                                                                                                                                                                                                                                                                                                                                              |  |
| CNL/CDL                                                                                                                                                       | <u> </u>                                                                                                                                                |                                                                                                                                                                            |                                                                                                                                                                                                                                                                                                                                                                                                                                                                                                                                                                                                                                                                                                                                                                                                                                                                                                                                                   |  |
| FORMATION TOPS                                                                                                                                                | LOG                                                                                                                                                     | SAMPLES                                                                                                                                                                    | CHRONOLOGY                                                                                                                                                                                                                                                                                                                                                                                                                                                                                                                                                                                                                                                                                                                                                                                                                                                                                                                                        |  |
|                                                                                                                                                               | LOG  1369' (+698)  1408' (+659)  3073' (-1006)  3303' (-1236)  3351' (-1263)  3351' (-1284)  3537' (-1470)  3546' (-1479)  3649' (-1582)  3718' (-1651) | SAMPLES  1371' (+696)  1409' (+658)  3073' (-1006)  3305' (-1238)  3330' (-1263)  3351' (-1284)  3537' (-1470)  3547' (-1480)  3585' (-1518)  3648' (-1581)  3717' (-1650) | CHRONOLOGY  07/19/2013- Moved in Mallard Drilling rig. Spudded @ 10:00 PM. 07/20/2013- Drilled to 218' and ran 5 jts 8-5/8"x 20# x 211' surface casing. Set @ 218' and cemented w/150 sx class A, 2% gel, 3%cc. CDC. PD @ 10:00 AM 07/20/13. 07/21/2013- Drilling ahead @ 1130'. 07/22/2013- Drilling @ 2215'. 07/23/2013- Drilling @ 2905'. 07/24/2013- Drilled to 3435'. Ran DST #1. 07/25/2013- Drilled to 3592'. DST #2. 07/26/2013- Drilled to 3592'. DST #2. 07/27/2013- Drilled to 3717' RTD. No Arbuckle found. Decided to stop and recheck Lansing to see exactly where the oil came from. Ran electric logs to determine where to straddle test in Lansing. Ran DST #3. Ran DST #4. Recoveries not sufficient for a commercial well. Decided to Plug.  Plugged hole w/205 sx 60/40 pozmix, 4% gel, 1/4 floseal per sack as follows: 25 sx @ 1400', 100 sx @ 775', 40 sx @ 250', 10 sx @ 40', 30 sx RH. No MN. PD @ 12:30 AM 07/28/2013. |  |

|   | -015((1909)                                        | fos, SI Cherty, Pr- Fr Por, Trc Gd Por, spt'd- sat STN, SI SFO, ~5% <10% Incrs Fr- Gd Por: lool Por, IGr Por & STN- SFO, VSI- SI Cut, VSI Odor, sm barren Por.   | (SI- Fr SFO)                                      | 7 in, aa, no BB<br>2nd Op: Fr surf<br>blow, bit to                      |
|---|----------------------------------------------------|------------------------------------------------------------------------------------------------------------------------------------------------------------------|---------------------------------------------------|-------------------------------------------------------------------------|
|   | - <b>GFS(-1373)</b> -3450                          | LS: AA, ool & fos Pkst w/Pr- Fr Por, Rr STN- SFO & Cut.<br>Pred dn- chlky & barren.                                                                              | (VSI SFO)                                         | 7 in, dd, No BB<br>Rec: 320' TF:<br>140' MCW                            |
|   | 0 Uts 53<br>0 Wt 8.8<br>0 DST#2                    | LS: tn-wh, dn- chlky & VC SH: AA, Pred Pr visbl Por- NVP w/NS.                                                                                                   |                                                   | (60%W; 40%M)<br>180' SIMCW<br>(95%W; 5%M)<br>Tool Sample:               |
|   | -c-                                                | LS: gy-tn-wh, sm Pkst, Pr- NVP w/NS, sm chlky LS.                                                                                                                |                                                   | VSIMCW<br>(98%W; 2%M)<br>Rw:0.705@60deg.F                               |
|   | vis 51<br>wit 8.8                                  | 20. gy, and a argina or it girl gy a or it bill oarb.                                                                                                            | WT 9.1, VIS 53<br>PV 12, YP 25<br>WL 7.6, pH 10.5 | CI: 148,000 ppm<br>IHP: 1691<br>IFP: 27-120                             |
| 幫 |                                                    |                                                                                                                                                                  | Cl 2100, LCM 2#                                   | ISIP: 832<br>FFP: 136-169                                               |
|   |                                                    | LS: wh-gy-tn, sm mot Pkst & prt chlky & mx- fnx, Pr visbl Por: IGr Por, IX Por, pp Por w/5% w/Por & spt'd Lt STN & VSI SFO & Cut, SI Cherty: cm-blu-gy-tn, shrp. | (VSI SFO)                                         | FSIP: 808<br>FHP: 1613<br>Temp:109 deg. F                               |
|   | -3500                                              | SH:L Incrs in 3520' spl.                                                                                                                                         |                                                   |                                                                         |
|   |                                                    | LS: dn Mdst & chlky LS: AA & SH: AA, mrn-rd & gn-gy.                                                                                                             |                                                   | DST#2;LKC:H-Lzns<br>3455'3592'                                          |
|   | 5 10                                               | LS: tn-gy-wh, mx- fnx, sm mot Pkst, grnlr & fos w/Pr- Fr<br>Por: pp Por, IGr Por, IX Por, ~5% spt'd- subsat STN, VSI<br>SFO, sm chlky, Abndt dn & SH, AA.        | (VSI SFO)                                         | 45-45-30-30 min.<br>1st Op: Wk surf<br>blow, blt to 1 in,<br>dd, No BB  |
|   |                                                    | LS: tn-wh, Pred dn- mx, sm fnX's- VRr Md- CrsX's- 2nd ReX, <5% w/Pr- Fr visbl Por: IGr Por, pp Por, IX Por, spt'd- sat STN, VSI SFO & Cut.                       | {VSI SFO)                                         | 2nd Op: Dead,<br>NB, No BB,<br>Rec: 11' TF:<br>1' Free Oil<br>10' SIOCM |
|   |                                                    | {STARK} SH: sm blk carb (Incrs in 3550' spl)                                                                                                                     | 3537' (-1470)<br>STARK SH                         | (5%O; 95%M)<br>IHP: 1750<br>IFP: 71-74<br>ISIP: 725<br>FFP: 79-86       |
|   | -3550                                              | {SWOPE} LS: tn-wh, mx- fnxln, Rr prt Mdx- 2nd ReX, >5% <10% w/Pr- Fr Por: pp- vug Por & IX Por, Trc Gd                                                           | 3547' (-1480)<br>SWOPE<br>{SI SFO)                | FSIP: 304<br>FHP: 1638<br>Temp: 108 deg.F                               |
|   | 0                                                  | Por, spt'd- subsat STN, Si SFO, SI Odor, Rr grnlr Pkst w/Pr- Fr Por, spt'd STN & SI SFO.                                                                         |                                                   |                                                                         |
|   |                                                    | LS: Pred dn to chiky LS w/NS.                                                                                                                                    |                                                   |                                                                         |
|   |                                                    | LS: AA & gy-bn, dn- mx- fnxln, Pred Pr- NVP w/ NS. (Trc STN- SFO- Cut, AA), sm chlky & dn.<br>{HUSHPUCKNEY} SH: (Incrs in 3590' spl) blk carb., gy- an & rd.     |                                                   |                                                                         |
|   |                                                    | w/VPr- NVP, prt chlky, VSI Cherty.                                                                                                                               | (Trc SFO)                                         |                                                                         |
|   |                                                    |                                                                                                                                                                  | 3585' (-1518)<br>BASE KANSAS CITY                 | ,                                                                       |
|   | -¢F\$(+1\$25)                                      | {BASE KANSAS CITY} SH: blk carb & gn-gy & mrn-rd & LS: AA, dn- Vfnx & chlky.                                                                                     |                                                   |                                                                         |
|   | -3600                                              | Abndt SH: VC, AA. (LS: AA, Pred dn- chlky w/VPr- NVP)                                                                                                            |                                                   |                                                                         |
|   | 0-1-1-5-1-1-0                                      | sm LS: wh-tn-gy, sm mot, mx- fnx & dn- chlky, Pred VPr-<br>NVP.                                                                                                  |                                                   |                                                                         |
|   |                                                    | SH: Abndt gy-blk, mrn-rd & gn-gy.                                                                                                                                |                                                   |                                                                         |
|   |                                                    | SH: AA & LS: AA, Incrs mrn-rd SH.                                                                                                                                |                                                   |                                                                         |
|   |                                                    | Pred SH: VC, dk mrn-rd, gn-gy, gy-blk.                                                                                                                           |                                                   |                                                                         |
|   | c-CFS (-1556)                                      | SH: VC, gy & gn & Incrs mrn-rd.                                                                                                                                  |                                                   |                                                                         |
|   | -GES(-1568)<br>SI RI<br>-GFS(-1568)<br>-GES(-1573) | LS: wh-tn, mx- fnxln, sm sdy: Vfn- fn Gr'd, sm Pkst, VPr-<br>Pr Por: IX Por, IGr Por, pp- vug Por, Trc STN, Trc SFO,<br>Trc dd STN, sm argil- shly, Pred dn.     | {Trc SFO)                                         | WT 9.0, VIS 40<br>PV 12, YP 19<br>WL 7.8, pH 10.5<br>CI 2400, LCM 1#    |
|   | <del>CFS(-1578)</del>                              |                                                                                                                                                                  | 3648' (-1581)                                     |                                                                         |
|   | -0FS(-1588) -3650                                  | {CHERTY CONGLOMERATE} CHERT: cm-bf-gy-tn, orng, dn, shrp- wthr'd, sm sndy, Trc Pr- Gd Por, dd STN.                                                               | CHERTY CONGLOM                                    | ERATE                                                                   |