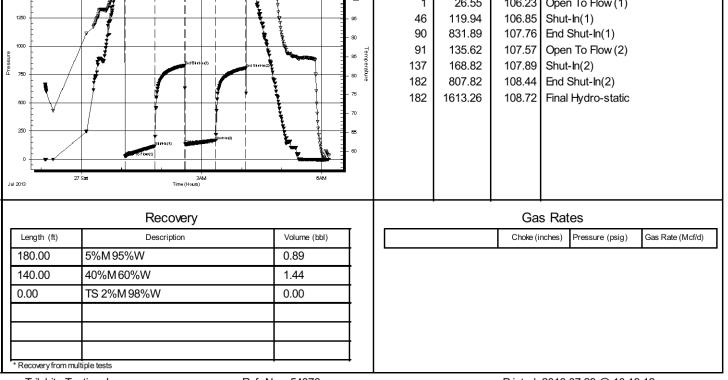

#### Recovery Table

| Length<br>ft | Description | Volume<br>bbl |
|--------------|-------------|---------------|
| 180.00       | 5%M 95%W    | 0.885         |
| 140.00       | 40%M 60%W   | 1.435         |
| 0.00         | TS 2%M 98%W | 0.000         |

320.00 ft 2.320 bbl Total Length: Total Volume:

Num Fluid Samples: 0 Num Gas Bombs: 0 Serial #: Laboratory Name:

Recovery Comments:

Laboratory Location:

Ref. No: 54376

Printed: 2013.07.29 @ 10:19:14

ē Shut-In(2) □ ▽ □ 8322 Temperature ind Shut-In Hydro-static 6AM 110 60 65 70 75 80 85 90 95 100 <u>1</u>85 Temperature

Printed: 2013.07.29 @ 10:19:14

Ref. No: 54376

Serial #: 8734 Below (Strattstep)il Company

JJ #1-33

DST Test Number: 3