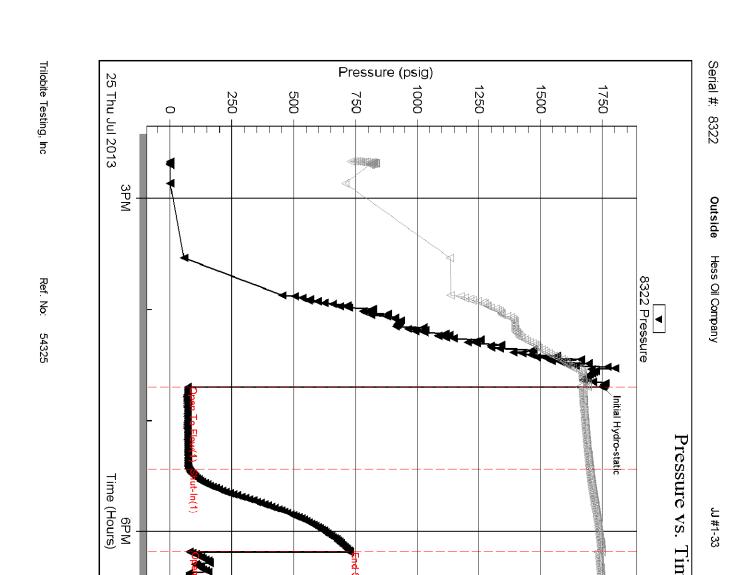

## DRILL STEM TEST REPORT

Hess Oil Company

PO Box 1009

McPherson KS, 67460

ATTN: Roger Martin

33-11s-18w-Ness Co KS

JJ #1-33

Test Type:

Tester:

Unit No:

Job Ticket: 54325 **DST#: 2** 

Tate Lang

41

Test Start: 2013.07.25 @ 14:40:00

**GENERAL INFORMATION:** 

Formation: LKC H-L

Printed: 2013.07.25 @ 07:44:44

Deviated: No Whipstock: ft (KB)

Time Tool Opened: 16:41:50
Time Test Ended: 20:58:39

Interval: 3455.00 ft (KB) To 3592.00 ft (KB) (TVD)

Total Depth: 3599.00 ft (KB) (TVD)

Hole Diameter: 7.88 inches Hole Condition: Good

Reference Bevations: 2067.00 ft (KB)

2062.00 ft (CF)

Conventional Bottom Hole (Reset)

KB to GR/CF: 5.00 ft

Serial #: 8322 Outside

 Press@RunDepth:
 86.01 psig @
 3462.00 ft (KB)
 Capacity:
 8000.00 psig

 Start Date:
 2013.07.25
 End Date:
 2013.07.25
 Last Calib.:
 2013.07.25

Start Time: 14:40:01 End Time: 20:58:40 Time On Btm: 2013.07.25 @ 16:41:40

Time Off Btm: 2013.07.25 @ 19:12:30

TEST COMMENT: Weak surface blow built to 1 in

Dead no blow back
Dead no blow
Dead no blow back