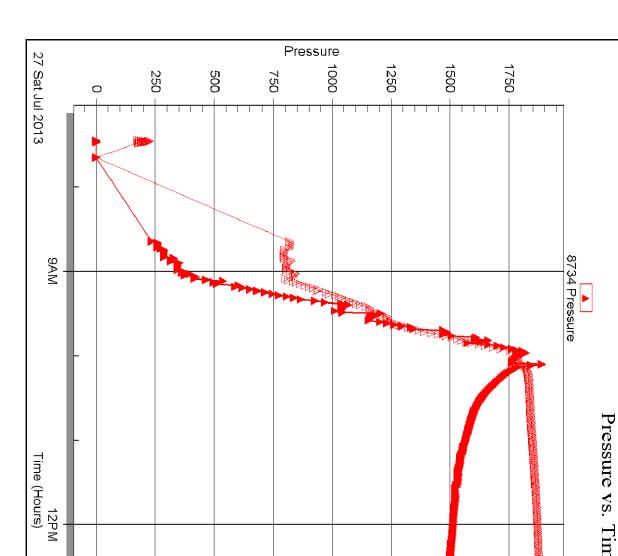

Interval: 3250.00 ft (KB) To 3278.00 ft (KB) (TVD) Reference Elevations: 2067.00 ft (KB) 2062.00 ft (CF)

7.88 inches Hole Condition: Good KB to GR/CF: Hole Diameter:

5.00 ft

Serial #: 8734 Below (Straddle)

3717.00 ft (KB) (TVD)

Press@RunDepth: psig @ 3694.00 ft (KB) Capacity: 8000.00 psig

Start Date: 2013.07.27 End Date: 2013.07.27 Last Calib.: 2013.07.27

Start Time: 07:26:54 End Time: 15:45:33 Time On Btm:

Time Off Btm:

TEST COMMENT: B.O.B. In 24 mins

Weak surface blow back built to 3/4 in.

B.O.B. In 34 min.

Weak surface blow back built to 3/4 in.

|               | Pressure vs. Time PRESSURE SUMMARY |                |                |                    |                 |            |  |
|---------------|------------------------------------|----------------|----------------|--------------------|-----------------|------------|--|
| 9734 Pressure | 8734 Temperature                   | - 115<br>- 110 | Time<br>(Min.) | Pressure<br>(psig) | Temp<br>(deg F) | Annotation |  |

Ref. No: 54377 Printed: 2013.07.29 @ 10:18:21 Trilobite Testing, Inc