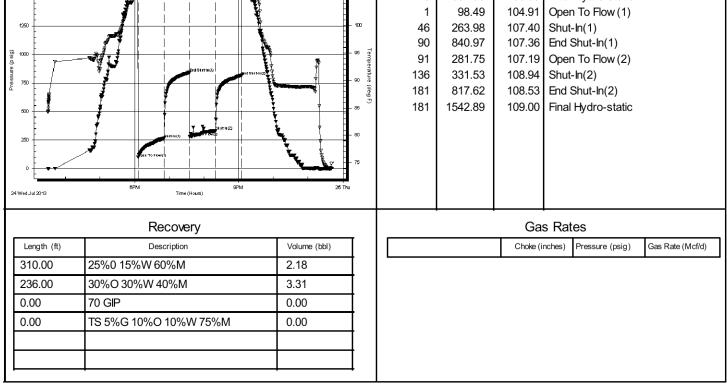

 Time Off Btm:
 2013.07.24 @ 21:05:31

TEST COMMENT: B.O.B. In 12 mins.

Dead no blow back B.O.B. In 21 mins. Dead no blolw back

| Pressure vs. Time |                                           |                  |        | Pl       | RESSUR  | RE SUMMARY           |
|-------------------|-------------------------------------------|------------------|--------|----------|---------|----------------------|
| 1750              | 8322 Pressure                             | 8322 Temperature | Time   | Pressure | Temp    | Annotation           |
| 1733              | In that Hydro-drafe:                      | 110              | (Min.) | (psig)   | (deg F) |                      |
| 1500              | N. A. | 105              | 0      | 1652.38  | 105.39  | Initial Hvdro-static |

#### Recovery Table

| Length<br>ft | Description           | Volume<br>bbl |
|--------------|-----------------------|---------------|
| 310.00       | 25%0 15%W 60%M        | 2.180         |
| 236.00       | 30%O 30%W 40%M        | 3.310         |
| 0.00         | 70 GIP                | 0.000         |
| 0.00         | TS 5%G 10%O 10%W 75%M | 0.000         |

546.00 ft Total Volume: 5.490 bbl Total Length:

Num Fluid Samples: 0 Num Gas Bombs: 0 Serial #:

Laboratory Name: Laboratory Location:

Recovery Comments: .121 @ 75F = 60,000

Ref. No: 54324

Printed: 2013.07.25 @ 07:44:43