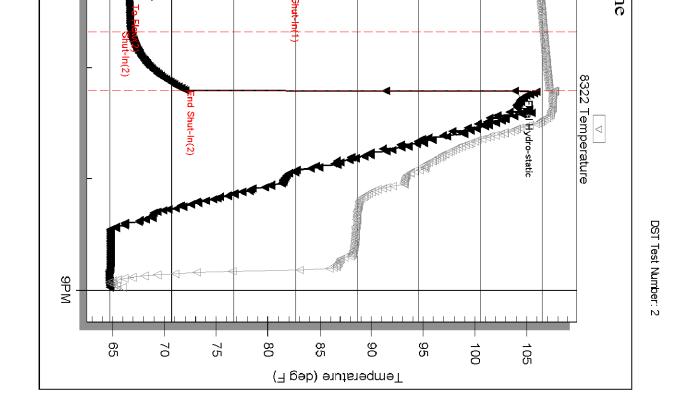

> Time Off Btm: 2013.07.27 @ 04:06:51

TEST COMMENT: Fair surface blow built to 7 in.

Dead no blow back

Fair surface blow built to 7 in.

Dead no blow back

|     | Pressure vs                                         | Time             | PRESSURE SUMMARY |                | RE SUMMARY         |                 |                      |
|-----|-----------------------------------------------------|------------------|------------------|----------------|--------------------|-----------------|----------------------|
| 175 | 8322 Pressure                                       | Fit and rosteric | 110              | Time<br>(Min.) | Pressure<br>(psig) | Temp<br>(deg F) | Annotation           |
| 150 | » <del>-                                     </del> |                  | 105              | 0              | 1690.74            | 106.71          | Initial Hydro-static |

Trilobite Testing, Inc Ref. No: 54376 Printed: 2013.07.29 @ 10:19:12

#### Recovery Table

| Length<br>ft | Description | Volume<br>bbl |
|--------------|-------------|---------------|
| 180.00       | 5%M 95%W    | 0.885         |
| 140.00       | 40%M 60%W   | 1.435         |
| 0.00         | TS 2%M 98%W | 0.000         |

320.00 ft 2.320 bbl Total Length: Total Volume:

Num Fluid Samples: 0 Num Gas Bombs: 0 Serial #: Laboratory Name:

Recovery Comments:

Laboratory Location:

Ref. No: 54376

Printed: 2013.07.29 @ 10:19:14

ē Shut-In(2) □ ▽ □ 8322 Temperature ind Shut-In Hydro-static 6AM 110 60 65 70 75 80 85 90 95 100 <u>1</u>85 Temperature