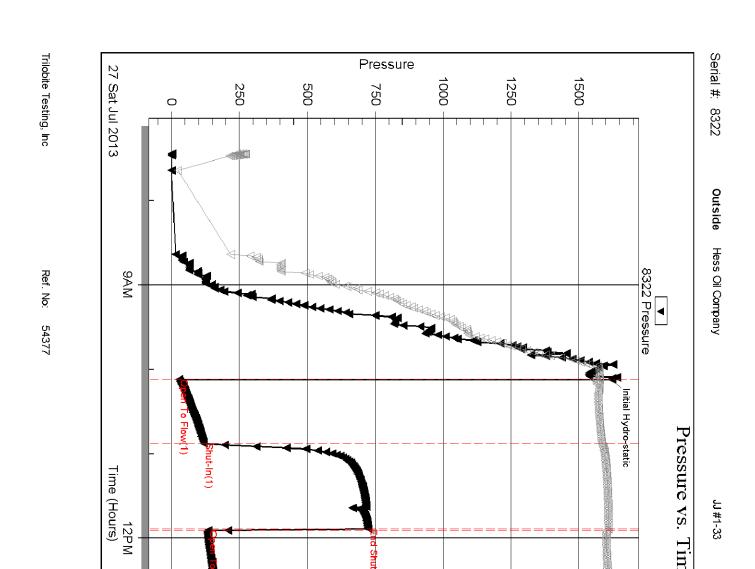

# DRILL STEM TEST REPORT

Hess Oil Company

PO Box 1009

McPherson KS, 67460

ATTN: Roger Martin

33-11s-18w-Ness Co KS

JJ #1-33

Job Ticket: 54377 DST#: 4

Test Start: 2013.07.27 @ 07:26:26

#### **GENERAL INFORMATION:**

Formation: Oread

Printed: 2013.07.29 @ 10:19:14

Deviated: No Whipstock: ft (KB) Test Type: Conventional Straddle (Reset)

Time Tool Opened: 10:07:06 Tester: Tate Lang Time Test Ended: 15:45:05 Unit No: 41

3250.00 ft (KB) To 3278.00 ft (KB) (TVD) Interval: Reference Elevations: 2067.00 ft (KB)

Total Depth: 3717.00 ft (KB) (TVD)

2062.00 ft (CF)

Hole Diameter: 7.88 inches Hole Condition: Good KB to GR/CF: 5.00 ft

Serial #: 8322 Outside

165.68 psig @ Press@RunDepth: 3251.00 ft (KB) Capacity: 8000.00 psig

Start Date: 2013.07.27 End Date: 2013.07.27 Last Calib.: 2013.07.27 Start Time: 07:26:27 End Time: 15:45:06 Time On Btm: 2013.07.27 @ 10:06:56 Time Off Btm: 2013.07.27 @ 13:36:35

TEST COMMENT: B.O.B. In 24 mins

Weak surface blow back built to 3/4 in.

B.O.B. In 34 min.

Weak surface blow back built to 3/4 in.

| Pressure vs. Time PRESSURE SUMMAR' |               | RE SUMMARY       |                |                    |                 |                      |
|------------------------------------|---------------|------------------|----------------|--------------------|-----------------|----------------------|
|                                    | SS22 Pressure | 8322 Temperature | Time<br>(Min.) | Pressure<br>(psig) | Temp<br>(deg F) | Annotation           |
|                                    | 1500          |                  | 0              | 1622.63            |                 | Initial Hydro-static |

Printed: 2013.07.29 @ 10:18:21 Trilobite Testing, Inc Ref. No: 54377