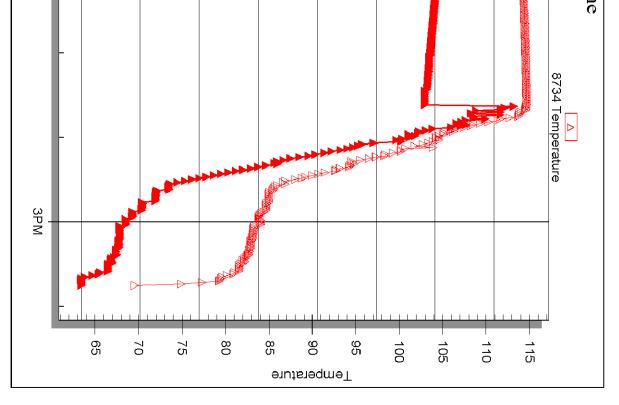

Interval: 3250.00 ft (KB) To 3278.00 ft (KB) (TVD) Reference Elevations: 2067.00 ft (KB) 2062.00 ft (CF)

7.88 inches Hole Condition: Good KB to GR/CF: Hole Diameter:

5.00 ft

Serial #: 8734 Below (Straddle)

3717.00 ft (KB) (TVD)

Press@RunDepth: psig @ 3694.00 ft (KB) Capacity: 8000.00 psig

Start Date: 2013.07.27 End Date: 2013.07.27 Last Calib.: 2013.07.27

Start Time: 07:26:54 End Time: 15:45:33 Time On Btm:

Time Off Btm:

TEST COMMENT: B.O.B. In 24 mins

Weak surface blow back built to 3/4 in.

B.O.B. In 34 min.

Weak surface blow back built to 3/4 in.

|               | Pressure vs. Time PRESSURE SUMMARY |                |                |                    |                 |            |  |
|---------------|------------------------------------|----------------|----------------|--------------------|-----------------|------------|--|
| 9734 Pressure | 8734 Temperature                   | - 115<br>- 110 | Time<br>(Min.) | Pressure<br>(psig) | Temp<br>(deg F) | Annotation |  |

Ref. No: 54377 Printed: 2013.07.29 @ 10:18:21 Trilobite Testing, Inc