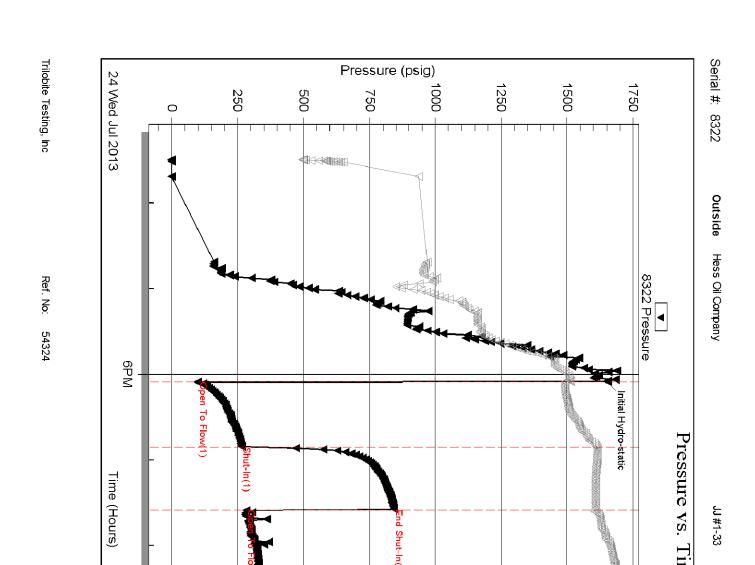

Serial #: 8322 Outside

Press@RunDepth: 331.53 psig @ 3266.00 ft (KB) Capacity: 8000.00 psig

 Start Date:
 2013.07.24
 End Date:
 2013.07.24
 Last Calib.:
 2013.07.24

 Start Time:
 15:29:32
 End Time:
 23:41:01
 Time On Btm:
 2013.07.24 @ 18:05:01

 Time Off Btm:
 2013.07.24 @ 21:05:31

TEST COMMENT: B.O.B. In 12 mins.

Dead no blow back B.O.B. In 21 mins. Dead no blolw back

| Pressure vs. Time |                                           |                  |        | Pl       | RESSUR  | RE SUMMARY           |
|-------------------|-------------------------------------------|------------------|--------|----------|---------|----------------------|
| 1750              | 8322 Pressure                             | 8322 Temperature | Time   | Pressure | Temp    | Annotation           |
| 1733              | In that Hydro-drafe:                      | 110              | (Min.) | (psig)   | (deg F) |                      |
| 1500              | N. A. | 105              | 0      | 1652.38  | 105.39  | Initial Hvdro-static |

Ref. No: 54324 Printed: 2013.07.25 @ 07:44:42 Trilobite Testing, Inc