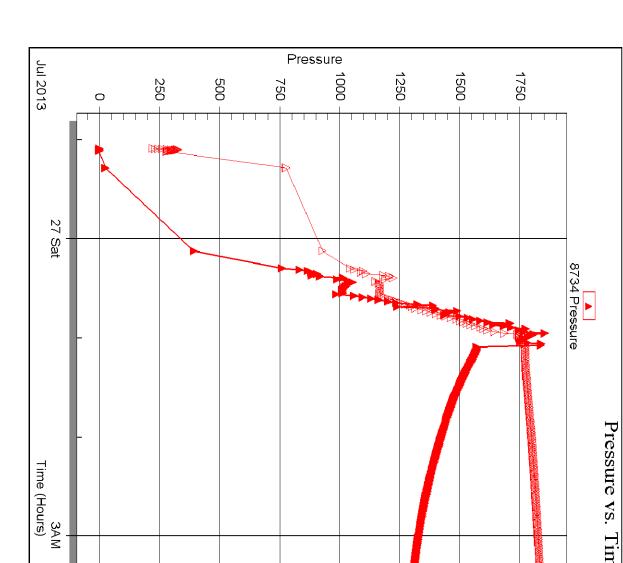

Serial #: 8734 Below (Straddle)

Press@RunDepth: psig @ 3719.00 ft (KB) Capacity: 8000.00 psig Start Date: 2013.07.27 Last Calib.: 2013.07.27 2013.07.26 End Date:

Start Time: 23:05:12 Time On Btm: End Time: 06:10:11

Time Off Btm:

TEST COMMENT: Fair surface blow built to 7 in.

Dead no blow back

Fair surface blow built to 7 in.

Dead no blow back

|      | Pressure vs. Time |                  |            |                | Pl                 | RESSUF          | RE SUMMARY |
|------|-------------------|------------------|------------|----------------|--------------------|-----------------|------------|
| 1750 | 8734 Pressure     | 8734 Temperature | 115        | Time<br>(Min.) | Pressure<br>(psig) | Temp<br>(deg F) | Annotation |
|      |                   | 1                | - 110<br>- |                |                    |                 |            |