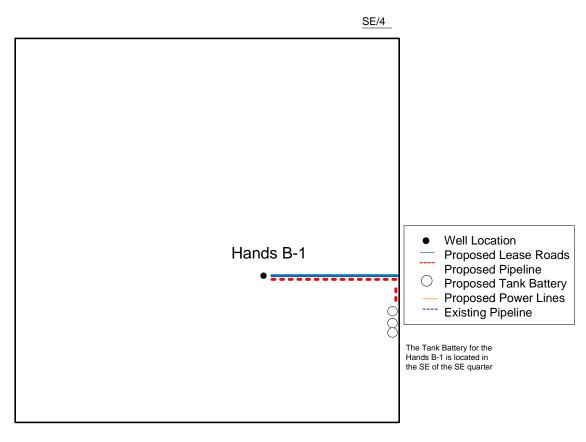

Well will not be drilled or Permit Expired Date: \_

Signature of Operator or Agent:

| For KCC    | Use:   |  |
|------------|--------|--|
| Effective  | Date:  |  |
| District # |        |  |
| SGA?       | Yes No |  |

### KANSAS CORPORATION COMMISSION OIL & GAS CONSERVATION DIVISION

1162092

Form C-1

March 2010

Form must be Typed

Form must be Signed

All blanks must be Filled