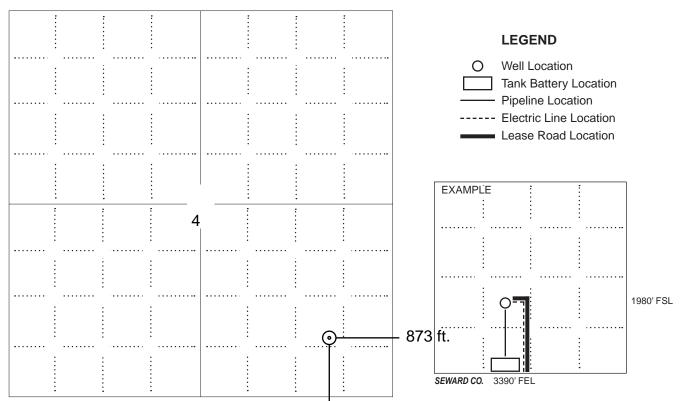

Well will not be drilled or Permit Expired Date: \_

Signature of Operator or Agent:

| For KCC    | Use:   |  |
|------------|--------|--|
| Effective  | Date:  |  |
| District # |        |  |
| SGA?       | Yes No |  |

### KANSAS CORPORATION COMMISSION OIL & GAS CONSERVATION DIVISION

1162092

Form C-1

March 2010

Form must be Typed

Form must be Signed

All blanks must be Filled