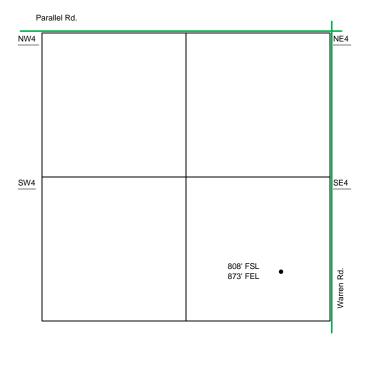

Well will not be drilled or Permit Expired Date: \_

Signature of Operator or Agent:

| For KCC    | Use:   |  |
|------------|--------|--|
| Effective  | Date:  |  |
| District # |        |  |
| SGA?       | Yes No |  |

### KANSAS CORPORATION COMMISSION OIL & GAS CONSERVATION DIVISION

1162092

Form C-1

March 2010

Form must be Typed

Form must be Signed

All blanks must be Filled