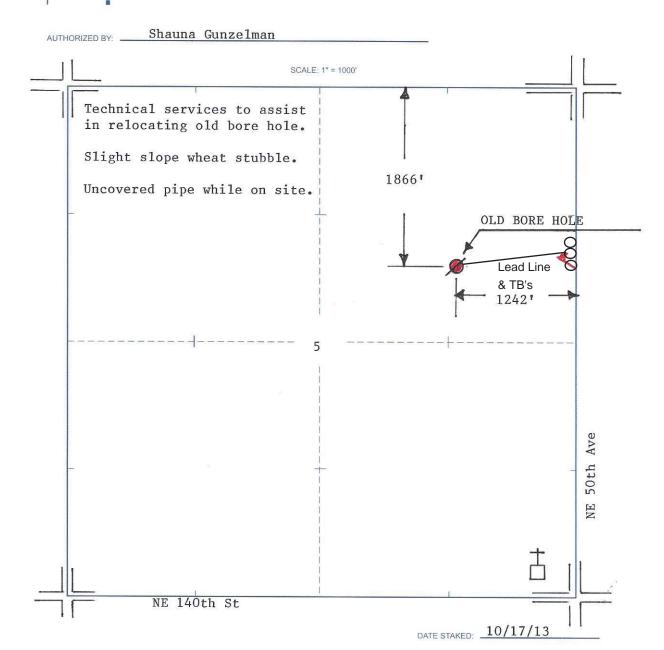

### IN ALL CASES PLOT THE INTENDED WELL ON THE PLAT BELOW

In all cases, please fully complete this side of the form. Include items 1 through 5 at the bottom of this page.

| rator:            |           |          |                       |             |              | _ Loc       | cation of W                 | ell: Cour | nty:       |                 |                                  |                 |            |
|-------------------|-----------|----------|-----------------------|-------------|--------------|-------------|-----------------------------|-----------|------------|-----------------|----------------------------------|-----------------|------------|
| se:               |           |          |                       |             |              |             |                             |           | fe         | et from         | N /                              | S Line          | of Section |
| Number:           |           |          |                       |             |              | _           |                             |           | fe         | et from         | E /                              | W Line          | of Section |
| l:                |           |          |                       |             |              | _ Se        | C                           | Twp       |            | S. R            |                                  | E               | W          |
| ber of Acres attr |           |          |                       |             |              | IS 3        | Section:                    | Regu      | ılar or    | Irregular       |                                  |                 |            |
| , and and         | or dorody | <u> </u> |                       |             |              | If S        | Section is I                | _         |            | NW              |                                  | rner boun<br>SW | dary.      |
|                   |           |          |                       | d electrica | al lines, as | required by | unit bound<br>y the Kansa   | as Surfac |            |                 |                                  |                 |            |
|                   |           |          |                       | 100 111     | ay allacii i | 1866        | plat if desii<br><b>ft.</b> | eu.       |            |                 |                                  |                 |            |
|                   | :         | :        | :<br>:<br>:<br>:<br>: |             | :            | :           | :                           |           |            | LEGI            | END                              |                 |            |
|                   | :         |          | :                     |             | :            |             |                             |           | 0          | Tank I          | ocation<br>Battery L<br>ne Locat |                 |            |
|                   |           |          | :                     |             |              | <u> </u>    |                             | - 124     |            | Electr<br>Lease | ic Line L                        | ocation         |            |
| ******            | :         | :        | :                     | •••••       | :            | :           | :                           |           |            |                 |                                  |                 |            |
|                   |           | <u>:</u> | <u>:</u>              |             | <u>:</u>     | <u>:</u>    |                             |           | EXAMPL:    | E               |                                  | :<br>:          |            |
|                   |           |          | 5                     |             |              |             |                             |           |            | :               |                                  | :               |            |
|                   | :         | :        | :                     |             | :            | :           | :                           |           |            |                 |                                  |                 |            |
|                   | ·         | :        |                       |             |              |             |                             |           |            | 0=              |                                  | :               | 1980' FSL  |
|                   | •         |          |                       |             | :            |             |                             |           |            |                 |                                  | :               |            |
|                   | :         | :        |                       | •••••       | :            | :           |                             |           |            |                 |                                  |                 |            |
|                   | :         | :        | :                     |             | :            | :           | :                           |           | SEWARD CO. | 3390' FEL       | _                                |                 | 1          |

 ${\it NOTE: In all \ cases \ locate \ the \ spot \ of \ the \ proposed \ drilling \ locaton.}$ 

### In plotting the proposed location of the well, you must show:

- 1. The manner in which you are using the depicted plat by identifying section lines, i.e. 1 section, 1 section with 8 surrounding sections, 4 sections, etc.
- 2. The distance of the proposed drilling location from the south / north and east / west outside section lines.
- 3. The distance to the nearest lease or unit boundary line (in footage).
- 4. If proposed location is located within a prorated or spaced field a certificate of acreage attribution plat must be attached: (C0-7 for oil wells; CG-8 for gas wells).
- 5. The predicted locations of lease roads, tank batteries, pipelines, and electrical lines.