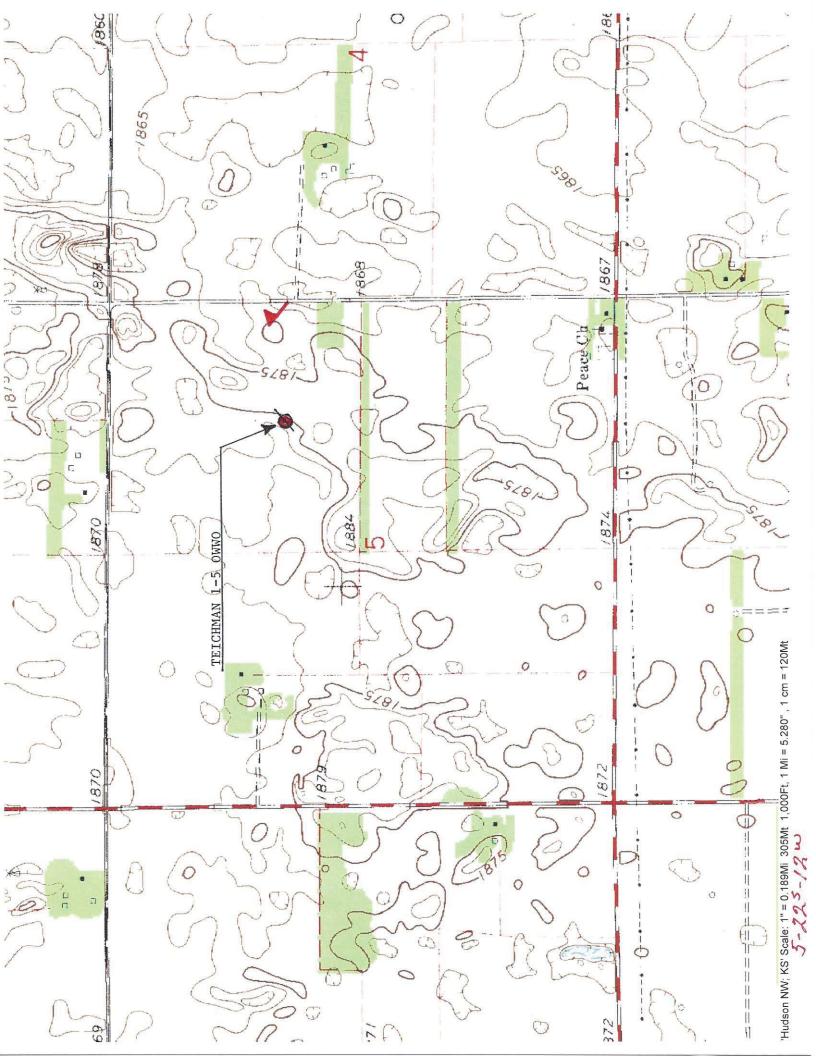

### IN ALL CASES PLOT THE INTENDED WELL ON THE PLAT BELOW

In all cases, please fully complete this side of the form. Include items 1 through 5 at the bottom of this page.

| rator:            |           |          |                       |             |              | _ Loc       | cation of W                 | ell: Cour | nty:       |                 |                                  |                 |            |
|-------------------|-----------|----------|-----------------------|-------------|--------------|-------------|-----------------------------|-----------|------------|-----------------|----------------------------------|-----------------|------------|
| se:               |           |          |                       |             |              |             |                             |           | fe         | et from         | N /                              | S Line          | of Section |
| Number:           |           |          |                       |             |              | _           |                             |           | fe         | et from         | E /                              | W Line          | of Section |
| l:                |           |          |                       |             |              | _ Se        | C                           | Twp       |            | S. R            |                                  | E               | W          |
| ber of Acres attr |           |          |                       |             |              | IS 3        | Section:                    | Regu      | ılar or    | Irregular       |                                  |                 |            |
| , and and         | or dorody | <u> </u> |                       |             |              | If S        | Section is I                | _         |            | NW              |                                  | rner boun<br>SW | dary.      |
|                   |           |          |                       | d electrica | al lines, as | required by | unit bound<br>y the Kansa   | as Surfac |            |                 |                                  |                 |            |
|                   |           |          |                       | 100 111     | ay allacii i | 1866        | plat if desii<br><b>ft.</b> | eu.       |            |                 |                                  |                 |            |
|                   | :         | :        | :<br>:<br>:<br>:<br>: |             | :            | :           | :                           |           |            | LEGI            | END                              |                 |            |
|                   | :         |          | :                     |             | :            |             |                             |           | 0          | Tank I          | ocation<br>Battery L<br>ne Locat |                 |            |
|                   |           |          | :                     |             |              | <u> </u>    |                             | - 124     |            | Electr<br>Lease | ic Line L                        | ocation         |            |
| ******            | :         | :        | :                     | •••••       | :            | :           | :                           |           |            |                 |                                  |                 |            |
|                   |           | <u>:</u> | <u>:</u>              |             | <u>:</u>     | <u>:</u>    |                             |           | EXAMPL:    | E               |                                  | :<br>:          |            |
|                   |           |          | 5                     |             |              |             |                             |           |            | :               |                                  | :               |            |
|                   | :         | :        | :                     |             | :            | :           | :                           |           |            |                 |                                  |                 |            |
|                   | ·         | :        |                       |             |              |             |                             |           |            | 0=              |                                  | :               | 1980' FSL  |
|                   | •         |          |                       |             | :            |             |                             |           |            |                 |                                  | :               |            |
|                   | :         | :        |                       | •••••       | :            | :           |                             |           |            |                 |                                  |                 |            |
|                   | :         | :        | :                     |             | :            | :           | :                           |           | SEWARD CO. | 3390' FEL       | _                                |                 | 1          |

 ${\it NOTE: In all \ cases \ locate \ the \ spot \ of \ the \ proposed \ drilling \ locaton.}$ 

### In plotting the proposed location of the well, you must show:

- 1. The manner in which you are using the depicted plat by identifying section lines, i.e. 1 section, 1 section with 8 surrounding sections, 4 sections, etc.
- 2. The distance of the proposed drilling location from the south / north and east / west outside section lines.
- 3. The distance to the nearest lease or unit boundary line (in footage).
- 4. If proposed location is located within a prorated or spaced field a certificate of acreage attribution plat must be attached: (C0-7 for oil wells; CG-8 for gas wells).
- 5. The predicted locations of lease roads, tank batteries, pipelines, and electrical lines.