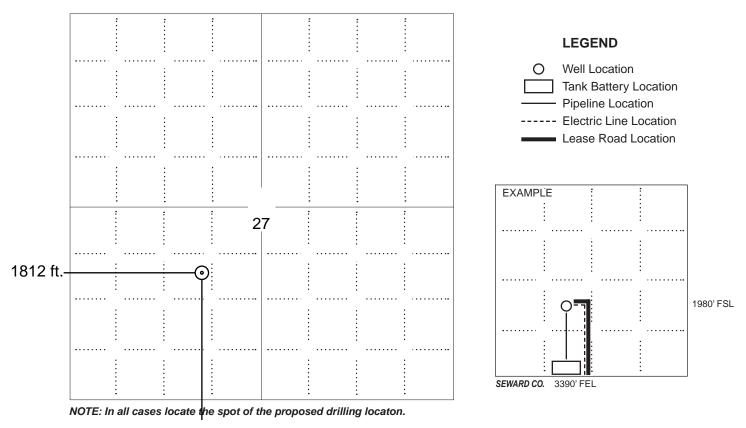

## IN ALL CASES PLOT THE INTENDED WELL ON THE PLAT BELOW

In all cases, please fully complete this side of the form. Include items 1 through 5 at the bottom of this page.

| Operator:                             | Location of Well: County:                                          |
|---------------------------------------|--------------------------------------------------------------------|
| Lease:                                | feet from N / S Line of Section                                    |
| Well Number:                          | feet from E / W Line of Section                                    |
| Field:                                | Sec Twp S. R E 🗌 W                                                 |
| Number of Acres attributable to well: | Is Section: Regular or Irregular                                   |
|                                       | If Section is Irregular, locate well from nearest corner boundary. |
|                                       | Section corner used: NE NW SE SW                                   |

PLAT

Show location of the well. Show footage to the nearest lease or unit boundary line. Show the predicted locations of lease roads, tank batteries, pipelines and electrical lines, as required by the Kansas Surface Owner Notice Act (House Bill 2032). You may attach a separate plat if desired.

1737 ft.

## In plotting the proposed location of the well, you must show:

- 1. The manner in which you are using the depicted plat by identifying section lines, i.e. 1 section, 1 section with 8 surrounding sections, 4 sections, etc.
- 2. The distance of the proposed drilling location from the south / north and east / west outside section lines.
- 3. The distance to the nearest lease or unit boundary line (in footage).
- 4. If proposed location is located within a prorated or spaced field a certificate of acreage attribution plat must be attached: (C0-7 for oil wells; CG-8 for gas wells).
- 5. The predicted locations of lease roads, tank batteries, pipelines, and electrical lines.