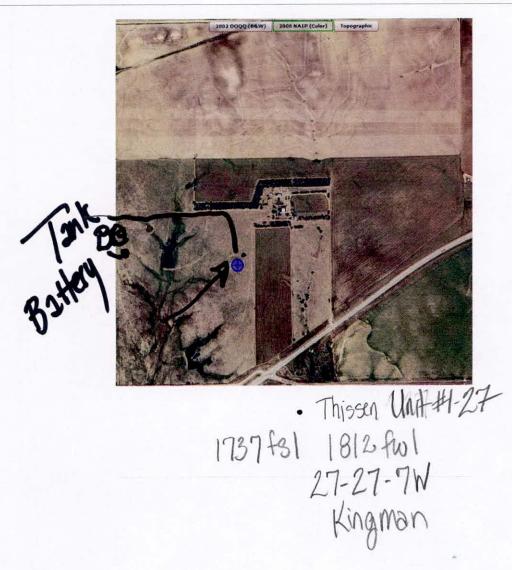

PLAT

Show location of the well. Show footage to the nearest lease or unit boundary line. Show the predicted locations of lease roads, tank batteries, pipelines and electrical lines, as required by the Kansas Surface Owner Notice Act (House Bill 2032). You may attach a separate plat if desired.

## In plotting the proposed location of the well, you must show:

- 1. The manner in which you are using the depicted plat by identifying section lines, i.e. 1 section, 1 section with 8 surrounding sections, 4 sections, etc.
- 2. The distance of the proposed drilling location from the south / north and east / west outside section lines.
- 3. The distance to the nearest lease or unit boundary line (in footage).
- 4. If proposed location is located within a prorated or spaced field a certificate of acreage attribution plat must be attached: (C0-7 for oil wells; CG-8 for gas wells).
- 5. The predicted locations of lease roads, tank batteries, pipelines, and electrical lines.