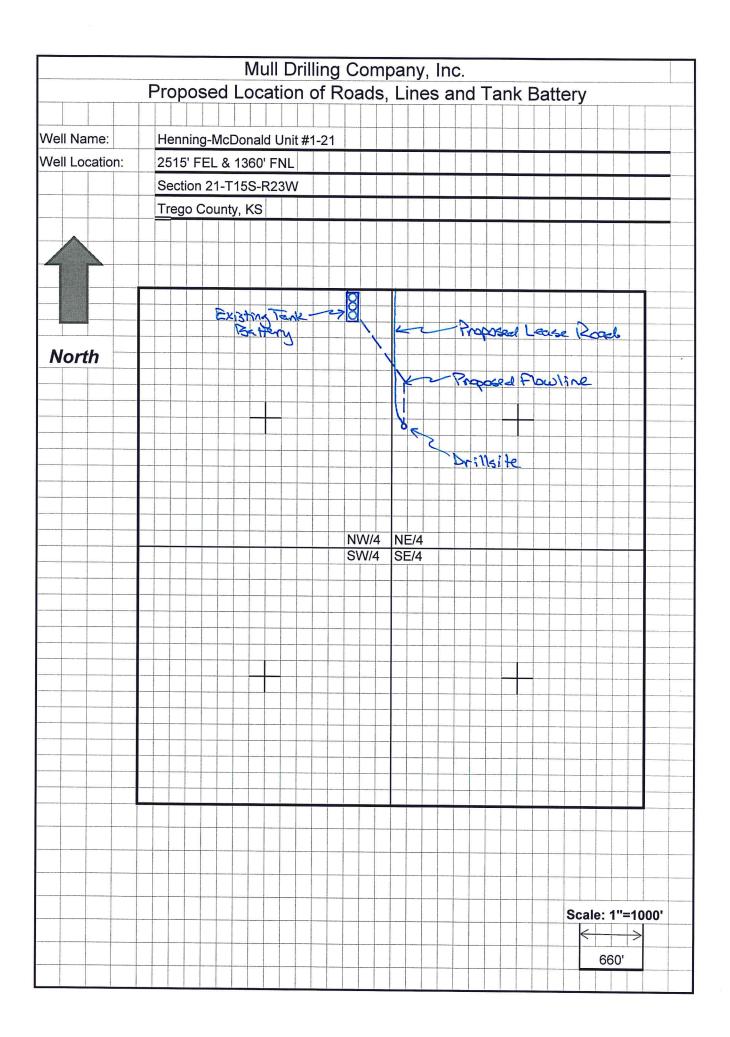

KSONA-1                                                                                                                                                       |  |
| Submitted Electronically                                                                                                                                                                                                                                                                                                                                                                                          |                                                                                                                                                                                                                                  |  |



M63U (Rev. 1981)

# OIL AND GAS LEASE

| county of TRECO 23 West, and all the control and a personal production, placed producting at larged between the control and an interval to 25 serious, and other two products annahomous, pursues and the product placed places and other products annahomous pursues and the product places and places and the product places and places are the product annahomous pursues and the product places and places are the product places and places are the product places and places and places are the product places and places and places are the product place | by and between Julius Henning, single  26056 BB Rd  Ransom, KS 67572  whose mailing address is hereinafter called Lessor (whether one or more), and MULL DRILLING COMPANY, INC., 1700 N. Waterfront Pkwy, Bldg. 12