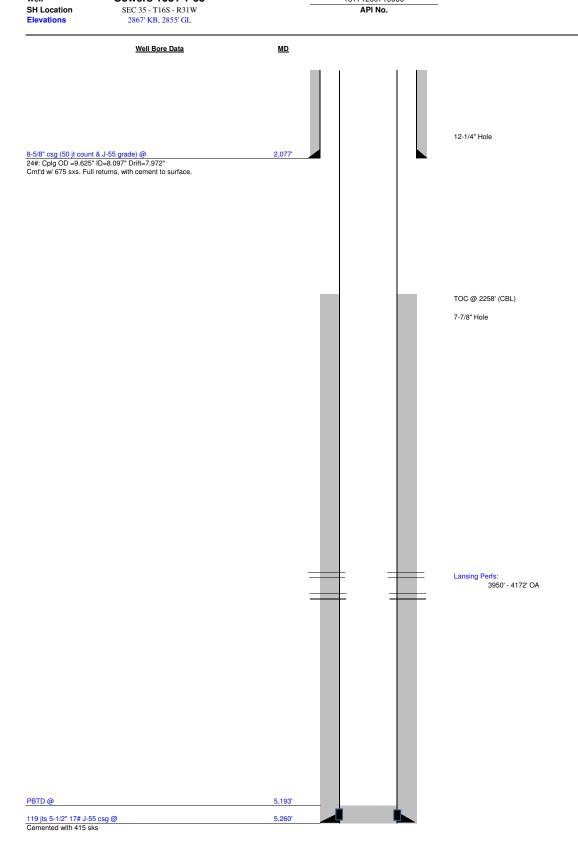

# Perforations And Bridge Plug Sets

| Perforation Top | Perforation Base | Formation | Bridge Plug Depth |
|-----------------|------------------|-----------|-------------------|
| 3950            | 4172             | Lansing   |                   |

Current

Spud: 8/21/2013

Field County State Well

Scott Kansas

Sowers 1631 1-35

**Wellbore Schematic** 

15171209710000 API No.

Conservation Division Finney State Office Building 130 S. Market, Rm. 2078 Wichita, KS 67202-3802