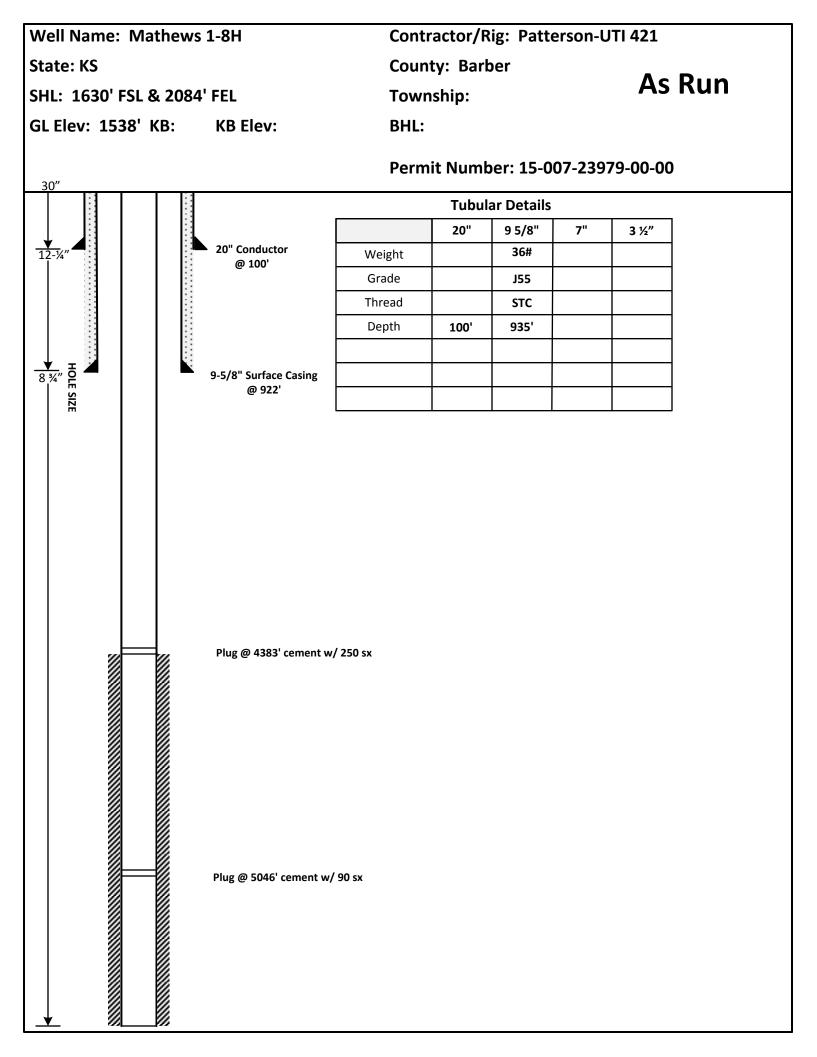

## WELL PLUGGING RECORD K.A.R. 82-3-117

| OPERATOR: License #:                                              |                              |                             |                                                 | API No. 15                                                            |                         |                                   |  |
|-------------------------------------------------------------------|------------------------------|-----------------------------|-------------------------------------------------|-----------------------------------------------------------------------|-------------------------|-----------------------------------|--|
| Name:                                                             |                              |                             |                                                 | Spot Description:                                                     |                         |                                   |  |
| Address 1:                                                        |                              |                             | -                                               |                                                                       | Sec Tw                  | /p S. R East West                 |  |
| Address 2:                                                        |                              |                             |                                                 | Feet from North / South Line of Section                               |                         |                                   |  |
| City:                                                             |                              |                             |                                                 | Feet from East / West Line of Section                                 |                         |                                   |  |
| Contact Person:                                                   |                              |                             |                                                 | Footages Calculated from Nearest Outside Section Corner:  NE NW SE SW |                         |                                   |  |
| Phone: ( )                                                        |                              |                             |                                                 |                                                                       |                         |                                   |  |
| Type of Well: (Check one)                                         | Oil Well Gas Well            | OG D&A Cathod               | ic C                                            | County                                                                |                         |                                   |  |
| Water Supply Well Other: SWD Permit #:                            |                              |                             |                                                 | Lease Name: Well #:                                                   |                         |                                   |  |
| ENHR Permit #: Gas Storage Permit #:                              |                              |                             |                                                 |                                                                       |                         |                                   |  |
| Is ACO-1 filed? Yes No If not, is well log attached? Yes No       |                              |                             |                                                 | The plugging proposal was approved on: (Date)                         |                         |                                   |  |
| Producing Formation(s): List All (If needed attach another sheet) |                              |                             |                                                 | by:(KCC <b>District</b> Agent's Name)                                 |                         |                                   |  |
| Depth to Top: Bottom: T.D                                         |                              |                             |                                                 | Plugging Commenced:                                                   |                         |                                   |  |
| Depth to Top: Bottom: T.D                                         |                              |                             |                                                 | Plugging Completed:                                                   |                         |                                   |  |
| Depth to                                                          | o Top: Botto                 | m:T.D                       | '                                               | Tragging Completed.                                                   |                         |                                   |  |
|                                                                   |                              |                             |                                                 |                                                                       |                         |                                   |  |
| Show depth and thickness of                                       | all water, oil and gas forma | ations.                     |                                                 |                                                                       |                         |                                   |  |
| Oil, Gas or Water Records                                         |                              |                             | Casing Record (Surface, Conductor & Production) |                                                                       |                         |                                   |  |
| Formation                                                         | Content                      | Casing                      | Size                                            |                                                                       | Setting Depth           | Pulled Out                        |  |
|                                                                   |                              |                             |                                                 |                                                                       |                         |                                   |  |
|                                                                   |                              |                             |                                                 |                                                                       |                         |                                   |  |
|                                                                   |                              |                             |                                                 |                                                                       |                         |                                   |  |
|                                                                   |                              |                             |                                                 |                                                                       |                         |                                   |  |
|                                                                   |                              |                             |                                                 |                                                                       |                         |                                   |  |
|                                                                   |                              |                             |                                                 |                                                                       |                         |                                   |  |
| cement or other plugs were u                                      | sed, state the character of  | same depth placed from (bot | ttom), to (top                                  | ) for ea                                                              | ach plug set.           |                                   |  |
| Plugging Contractor License #:                                    |                              |                             | Name:                                           |                                                                       |                         |                                   |  |
| Address 1:                                                        |                              |                             | Address 2:                                      |                                                                       |                         |                                   |  |
| City:                                                             |                              |                             | S                                               | tate:_                                                                |                         | Zip:+                             |  |
| Phone: ( )                                                        |                              |                             |                                                 |                                                                       |                         |                                   |  |
| Name of Party Responsible for                                     | or Plugging Fees:            |                             |                                                 |                                                                       |                         |                                   |  |
| State of County,                                                  |                              |                             | ,                                               | SS.                                                                   |                         |                                   |  |
|                                                                   |                              |                             |                                                 | E                                                                     | Employee of Operator or | Operator on above-described well, |  |