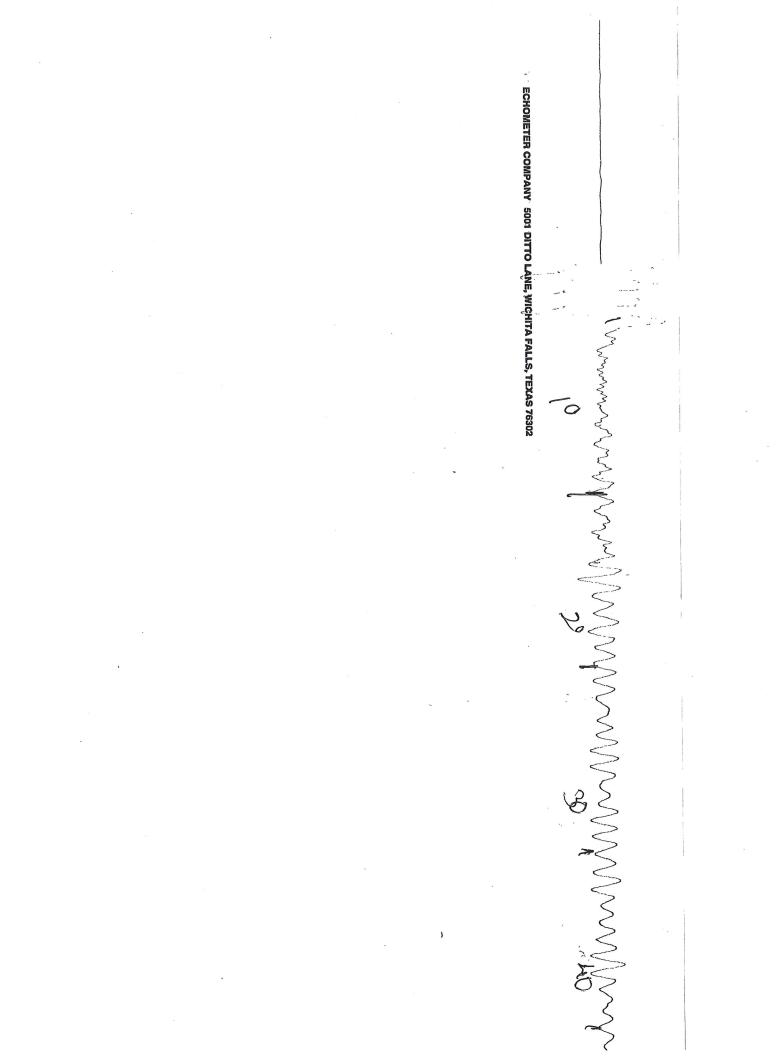

## **TEMPORARY ABANDONMENT WELL APPLICATION**

| OPERATOR: License#                          |                    |                  |                        | API No. 15-                  |                                 |                        |       |        |  |
|---------------------------------------------|--------------------|------------------|------------------------|------------------------------|---------------------------------|------------------------|-------|--------|--|
| Name:                                       |                    |                  |                        | Spot Description:            |                                 |                        |       |        |  |
| Address 1:                                  |                    |                  |                        | Sec Twp S. R E W             |                                 |                        |       |        |  |
| Address 2: State: Zip: +                    |                    |                  |                        |                              | feet from N / S Line of Section |                        |       |        |  |
|                                             |                    |                  |                        |                              | GPS Location: Lat:, Long:       |                        |       |        |  |
| Contact Person:                             |                    |                  |                        | GPS Location: Lat:           |                                 |                        |       |        |  |
|                                             |                    |                  |                        |                              |                                 |                        |       |        |  |
| Field Contact Person:                       |                    |                  |                        |                              |                                 | Gas OG WSW             |       |        |  |
| Field Contact Person Phor                   |                    |                  |                        | SWD Permit #: ENHR Permit #: |                                 |                        |       |        |  |
|                                             | //                 |                  |                        |                              | prage Permit #:                 |                        |       |        |  |
|                                             |                    |                  |                        | Spud Date:                   |                                 | Date Shut-In:          |       |        |  |
|                                             | Conductor          | Surface          | Pro                    | oduction                     | Intermediate                    | Liner                  |       | Tubing |  |
| Size                                        |                    |                  |                        |                              |                                 |                        |       |        |  |
| Setting Depth                               |                    |                  |                        |                              |                                 |                        |       |        |  |
| Amount of Cement                            |                    |                  |                        |                              |                                 |                        |       |        |  |
| Top of Cement                               |                    |                  |                        |                              |                                 |                        |       |        |  |
| Bottom of Cement                            |                    |                  |                        |                              |                                 |                        |       |        |  |
| Casing Fluid Level from Su                  | irface:            | How D            | etermined?             |                              |                                 |                        | Date: |        |  |
| Casing Squeeze(s):                          |                    |                  |                        |                              |                                 |                        |       |        |  |
| Do you have a valid Oil & O                 | Gas Lease? 🗌 Yes [ | No               |                        |                              |                                 |                        |       |        |  |
| Depth and Type: Unk                         | in Hole at         | Tools in Hole at | Ca                     | sing Leaks:                  | Yes No De                       | pth of casing leak(s): |       |        |  |
| Type Completion:                            |                    |                  |                        |                              |                                 |                        |       |        |  |
|                                             |                    |                  |                        |                              |                                 |                        |       |        |  |
| Packer Type:                                | Size: _            |                  |                        | Set at:                      | F                               | eet                    |       |        |  |
| Total Depth:                                | Plug Ba            | ack Depth:       |                        | Plug Back Meth               | od:                             |                        |       |        |  |
| Geological Date:                            |                    |                  |                        |                              |                                 |                        |       |        |  |
| Formation Name Formation Top Formation Base |                    |                  | Completion Information |                              |                                 |                        |       |        |  |
| 1                                           | At:                | to Fe            | et Perfo               | ration Interval              | to                              | Feet or Open Hole Inte | erval | toFeet |  |
| 2                                           | At:                | to Fe            | et Perfo               | ration Interval.             | to                              | Feet or Open Hole Inte | erval | toFeet |  |
|                                             |                    |                  |                        |                              |                                 | Feet or Open Hole Inte |       |        |  |