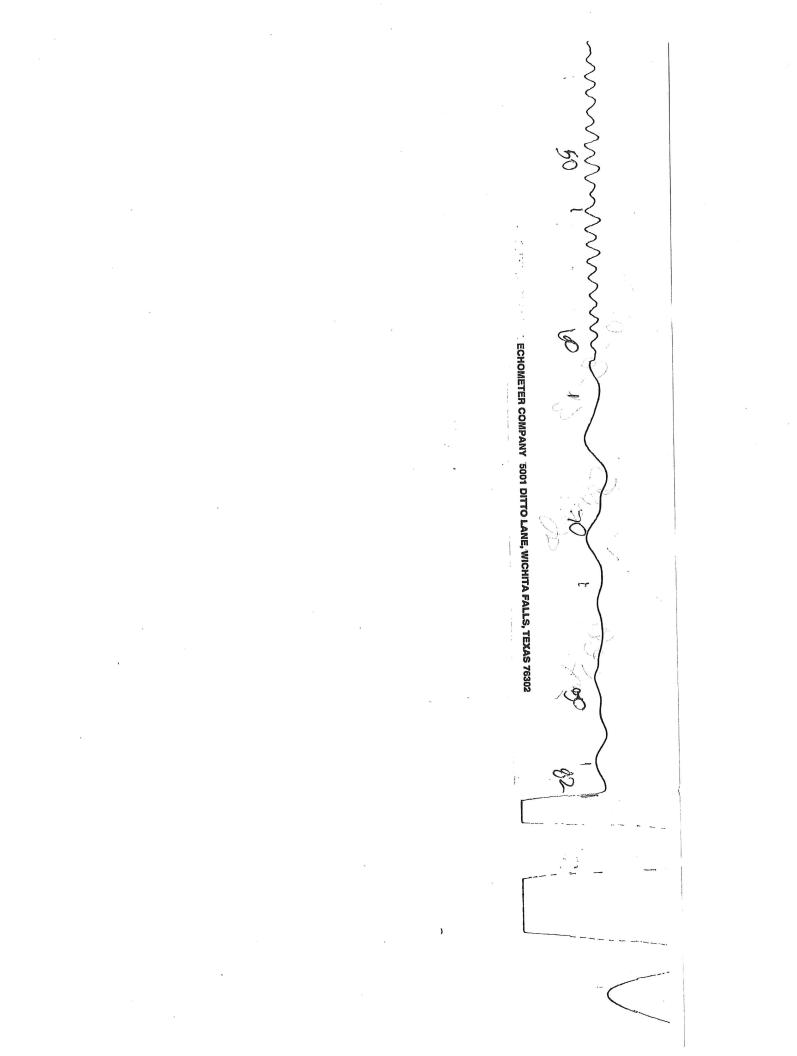

## **TEMPORARY ABANDONMENT WELL APPLICATION**

| OPERATOR: License#                          |                    |                  |                        | API No. 15-                  |                                 |                        |       |        |  |
|---------------------------------------------|--------------------|------------------|------------------------|------------------------------|---------------------------------|------------------------|-------|--------|--|
| Name:                                       |                    |                  |                        | Spot Description:            |                                 |                        |       |        |  |
| Address 1:                                  |                    |                  |                        | Sec Twp S. R E W             |                                 |                        |       |        |  |
| Address 2: State: Zip: +                    |                    |                  |                        |                              | feet from N / S Line of Section |                        |       |        |  |
|                                             |                    |                  |                        |                              | GPS Location: Lat:, Long:       |                        |       |        |  |
| Contact Person:                             |                    |                  |                        | GPS Location: Lat:           |                                 |                        |       |        |  |
|                                             |                    |                  |                        |                              |                                 |                        |       |        |  |
| Field Contact Person:                       |                    |                  |                        |                              |                                 | Gas OG WSW             |       |        |  |
| Field Contact Person Phor                   |                    |                  |                        | SWD Permit #: ENHR Permit #: |                                 |                        |       |        |  |
|                                             | //                 |                  |                        |                              | prage Permit #:                 |                        |       |        |  |
|                                             |                    |                  |                        | Spud Date:                   |                                 | Date Shut-In:          |       |        |  |
|                                             | Conductor          | Surface          | Pro                    | oduction                     | Intermediate                    | Liner                  |       | Tubing |  |
| Size                                        |                    |                  |                        |                              |                                 |                        |       |        |  |
| Setting Depth                               |                    |                  |                        |                              |                                 |                        |       |        |  |
| Amount of Cement                            |                    |                  |                        |                              |                                 |                        |       |        |  |
| Top of Cement                               |                    |                  |                        |                              |                                 |                        |       |        |  |
| Bottom of Cement                            |                    |                  |                        |                              |                                 |                        |       |        |  |
| Casing Fluid Level from Su                  | irface:            | How D            | etermined?             |                              |                                 |                        | Date: |        |  |
| Casing Squeeze(s):                          |                    |                  |                        |                              |                                 |                        |       |        |  |
| Do you have a valid Oil & O                 | Gas Lease? 🗌 Yes [ | No               |                        |                              |                                 |                        |       |        |  |
| Depth and Type: Unk                         | in Hole at         | Tools in Hole at | Ca                     | sing Leaks:                  | Yes No De                       | pth of casing leak(s): |       |        |  |
| Type Completion:                            |                    |                  |                        |                              |                                 |                        |       |        |  |
|                                             |                    |                  |                        |                              |                                 |                        |       |        |  |
| Packer Type:                                | Size: _            |                  |                        | Set at:                      | F                               | eet                    |       |        |  |
| Total Depth:                                | Plug Ba            | ack Depth:       |                        | Plug Back Meth               | od:                             |                        |       |        |  |
| Geological Date:                            |                    |                  |                        |                              |                                 |                        |       |        |  |
| Formation Name Formation Top Formation Base |                    |                  | Completion Information |                              |                                 |                        |       |        |  |
| 1                                           | At:                | to Fe            | et Perfo               | ration Interval              | to                              | Feet or Open Hole Inte | erval | toFeet |  |
| 2                                           | At:                | to Fe            | et Perfo               | ration Interval.             | to                              | Feet or Open Hole Inte | erval | toFeet |  |
|                                             |                    |                  |                        |                              |                                 | Feet or Open Hole Inte |       |        |  |