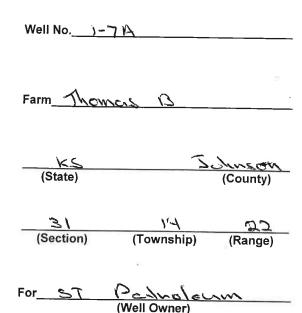

Mail to: KCC - Conservation Division, 130 S. Market - Room 2078, Wichita, Kansas 67202

Johnson County, KS Well: Thomas B I-7A Lease Owner:ST Petroleum

Town Oilfield Service, Inc. Commenced Spudding: (913) 837-8400

Johnson County, KS Well: Thomas B I-7A Lease Owner:ST Petroleum