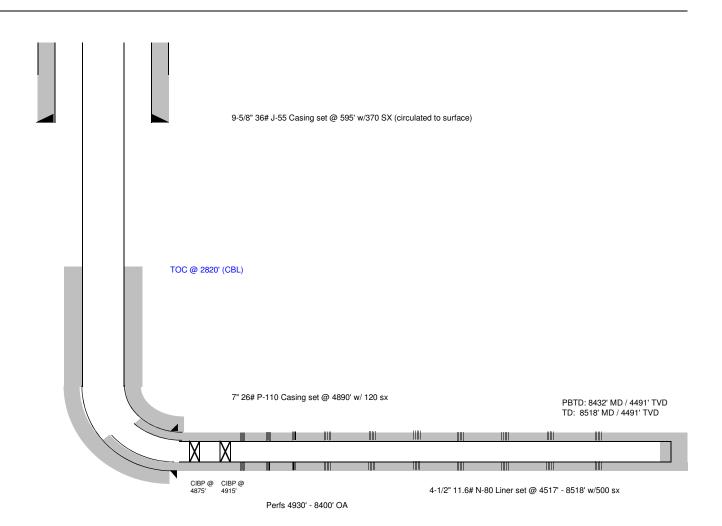

# Perforations And Bridge Plug Sets

| Perforation Top | Perforation Base | Formation   | Bridge Plug Depth |
|-----------------|------------------|-------------|-------------------|
| 4930            | 8400             | Mississippi | 4915              |
|                 |                  | Mississippi | 4875              |

Current

Spud: 9/9/2012

Field County State

Harper KS

Well COOPER 3305 1-27H
SH Location 27 - T33S - R5W
Elevations 1299' KB; 1283' GL

Wellbore Schematic

15-077-21878 **API No.**  Original Completion ()

Current

Workover

Proposed

Tangent from 4390' to 4510'

10/16/2013

Conservation Division Finney State Office Building 130 S. Market, Rm. 2078 Wichita, KS 67202-3802

Phone: 316-337-6200 Fax: 316-337-6211 http://kcc.ks.gov/