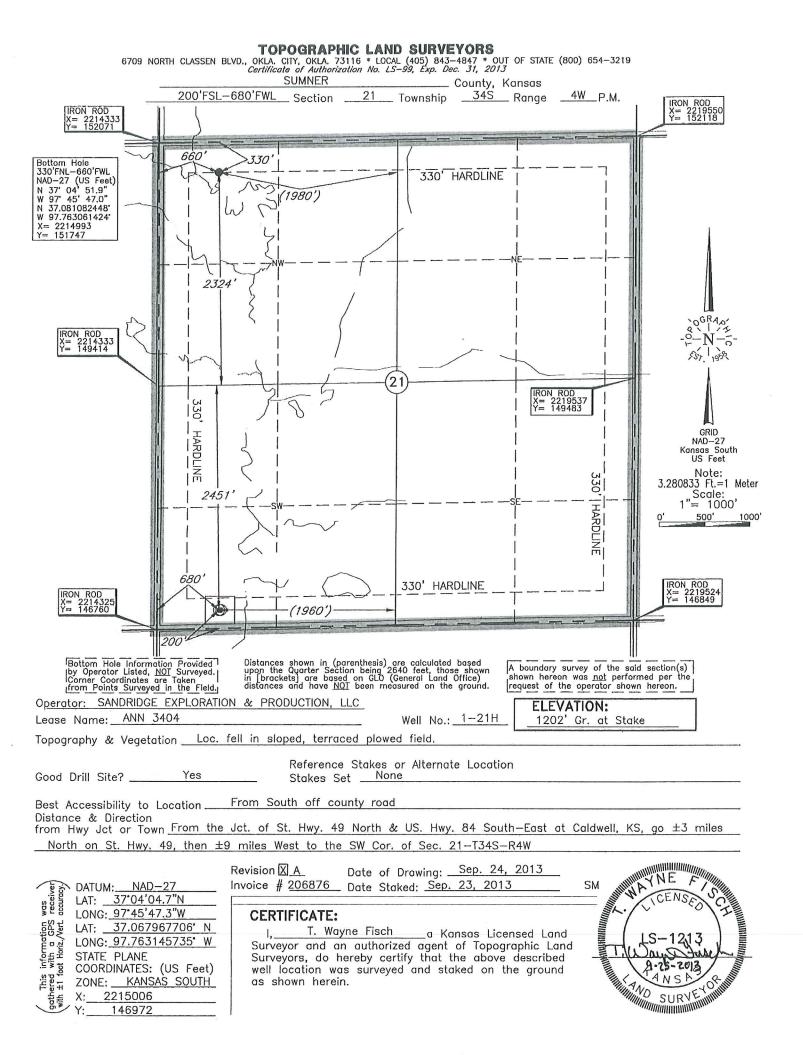

| Expected Spud Date:                                                                                                                                                                                                | Spot Description:                                       |
|--------------------------------------------------------------------------------------------------------------------------------------------------------------------------------------------------------------------|---------------------------------------------------------|
| month day year                                                                                                                                                                                                     |                                                         |
| OPERATOR: License#                                                                                                                                                                                                 | feet from N / S Line of Section                         |
| Name:                                                                                                                                                                                                              | feet from L E / W Line of Section                       |
| Address 1:                                                                                                                                                                                                         | Is SECTION: Regular Irregular?                          |
| Address 2:                                                                                                                                                                                                         | (Note: Locate well on the Section Plat on reverse side) |
| City: State: Zip: +                                                                                                                                                                                                | County:                                                 |
| Contact Person:                                                                                                                                                                                                    | Lease Name: Well #:                                     |
| Phone:                                                                                                                                                                                                             | Field Name:                                             |
| CONTRACTOR: License#                                                                                                                                                                                               | Is this a Prorated / Spaced Field?                      |
| Name:                                                                                                                                                                                                              | Target Formation(s):                                    |
| Well Drilled For:   Well Class:   Type Equipment:     Oil   Enh Rec   Infield   Mud Rotary     Gas   Storage   Pool Ext.   Air Rotary     Disposal   Wildcat   Cable     Seismic ;   # of Holes   Other     Other: | Nearest Lease or unit boundary line (in footage):       |
| Directional, Deviated or Horizontal wellbore?                                                                                                                                                                      | Well Farm Pond Other:                                   |
| If Yes, true vertical depth:                                                                                                                                                                                       | DWR Permit #:                                           |
| Bottom Hole Location:                                                                                                                                                                                              | ( <b>Note:</b> Apply for Permit with DWR )              |
| KCC DKT #:                                                                                                                                                                                                         | Will Cores be taken?                                    |
|                                                                                                                                                                                                                    | If Yes, proposed zone:                                  |

## IN ALL CASES PLOT THE INTENDED WELL ON THE PLAT BELOW

In all cases, please fully complete this side of the form. Include items 1 through 5 at the bottom of this page.

| Operator:                                                            | Location of Well: County:                                          |
|----------------------------------------------------------------------|--------------------------------------------------------------------|
| Lease:                                                               | feet from N / S Line of Section                                    |
| Well Number:                                                         | feet from E / W Line of Section                                    |
| Field:                                                               | Sec Twp S. R E 🗌 W                                                 |
| Number of Acres attributable to well:<br>QTR/QTR/QTR/QTR of acreage: | Is Section: Regular or Irregular                                   |
|                                                                      | If Section is Irregular, locate well from nearest corner boundary. |
|                                                                      | Section corner used: NE NW SE SW                                   |

PLAT

Show location of the well. Show footage to the nearest lease or unit boundary line. Show the predicted locations of lease roads, tank batteries, pipelines and electrical lines, as required by the Kansas Surface Owner Notice Act (House Bill 2032). You may attach a separate plat if desired.

## In plotting the proposed location of the well, you must show:

- 1. The manner in which you are using the depicted plat by identifying section lines, i.e. 1 section, 1 section with 8 surrounding sections, 4 sections, etc.
- 2. The distance of the proposed drilling location from the south / north and east / west outside section lines.
- 3. The distance to the nearest lease or unit boundary line (in footage).
- 4. If proposed location is located within a prorated or spaced field a certificate of acreage attribution plat must be attached: (C0-7 for oil wells; CG-8 for gas wells).
- 5. The predicted locations of lease roads, tank batteries, pipelines, and electrical lines.