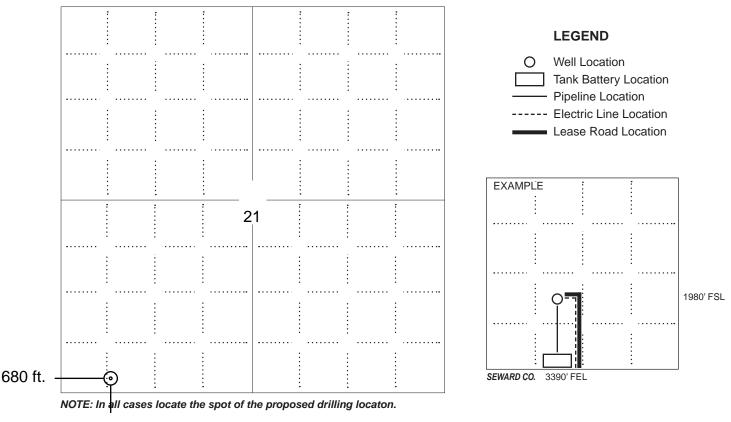

## IN ALL CASES PLOT THE INTENDED WELL ON THE PLAT BELOW

In all cases, please fully complete this side of the form. Include items 1 through 5 at the bottom of this page.

| Operator:                                                            | Location of Well: County:                                          |
|----------------------------------------------------------------------|--------------------------------------------------------------------|
| Lease:                                                               | feet from N / S Line of Section                                    |
| Well Number:                                                         | feet from E / W Line of Section                                    |
| Field:                                                               | Sec Twp S. R E 🗌 W                                                 |
| Number of Acres attributable to well:<br>QTR/QTR/QTR/QTR of acreage: | Is Section: Regular or Irregular                                   |
|                                                                      | If Section is Irregular, locate well from nearest corner boundary. |
|                                                                      | Section corner used: NE NW SE SW                                   |

PLAT

Show location of the well. Show footage to the nearest lease or unit boundary line. Show the predicted locations of lease roads, tank batteries, pipelines and electrical lines, as required by the Kansas Surface Owner Notice Act (House Bill 2032). You may attach a separate plat if desired.

### 200 ft.

## In plotting the proposed location of the well, you must show:

- 1. The manner in which you are using the depicted plat by identifying section lines, i.e. 1 section, 1 section with 8 surrounding sections, 4 sections, etc.
- 2. The distance of the proposed drilling location from the south / north and east / west outside section lines.
- 3. The distance to the nearest lease or unit boundary line (in footage).
- 4. If proposed location is located within a prorated or spaced field a certificate of acreage attribution plat must be attached: (C0-7 for oil wells; CG-8 for gas wells).
- 5. The predicted locations of lease roads, tank batteries, pipelines, and electrical lines.