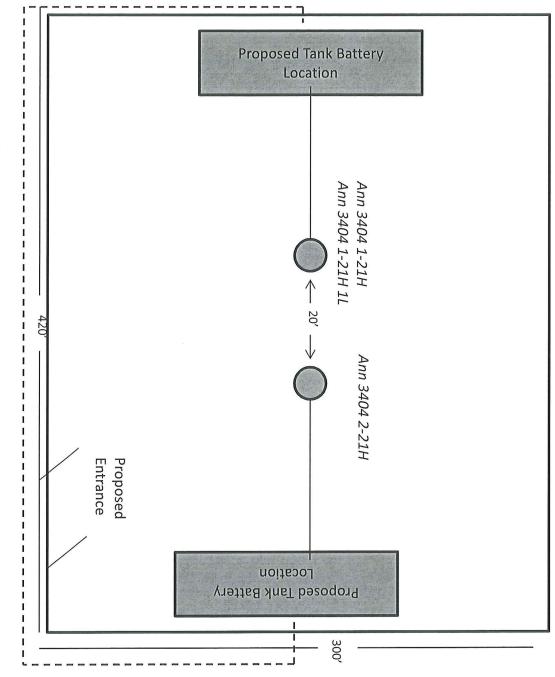

PLAT

Show location of the well. Show footage to the nearest lease or unit boundary line. Show the predicted locations of lease roads, tank batteries, pipelines and electrical lines, as required by the Kansas Surface Owner Notice Act (House Bill 2032). You may attach a separate plat if desired.

## In plotting the proposed location of the well, you must show:

- 1. The manner in which you are using the depicted plat by identifying section lines, i.e. 1 section, 1 section with 8 surrounding sections, 4 sections, etc.
- 2. The distance of the proposed drilling location from the south / north and east / west outside section lines.
- 3. The distance to the nearest lease or unit boundary line (in footage).
- 4. If proposed location is located within a prorated or spaced field a certificate of acreage attribution plat must be attached: (C0-7 for oil wells; CG-8 for gas wells).
- 5. The predicted locations of lease roads, tank batteries, pipelines, and electrical lines.

If this form is being submitted with a Form C-1 (Intent) or CB-1 (Cathodic Protection Borehole Intent), you must supply the surface owners and the KCC with a plat showing the predicted locations of lease roads, tank batteries, pipelines, and electrical lines. The locations shown on the plat are preliminary non-binding estimates. The locations may be entered on the Form C-1 plat, Form CB-1 plat, or a separate plat may be submitted.

# Ann 3404 1-21H