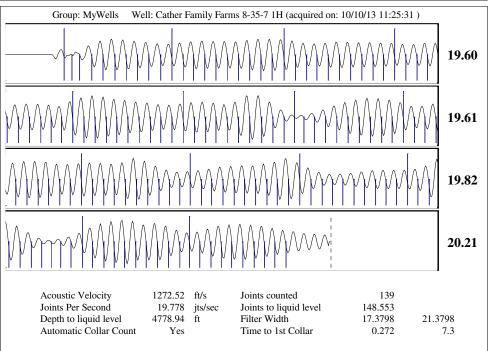

## TEMPORARY ABANDONMENT WELL APPLICATION

All blanks must be complete

| OPERATOR: License#                           |                       |                     |            | API No. 15Spot Description:                            |                     |                   |             |        |                 |                                 |     |  |  |  |
|----------------------------------------------|-----------------------|---------------------|------------|--------------------------------------------------------|---------------------|-------------------|-------------|--------|-----------------|---------------------------------|-----|--|--|--|
|                                              |                       |                     |            |                                                        |                     |                   |             |        |                 | Address 1:                      |     |  |  |  |
| Address 2:                                   |                       |                     |            |                                                        |                     |                   |             |        |                 |                                 |     |  |  |  |
| City:                                        |                       |                     |            |                                                        |                     |                   |             |        |                 |                                 |     |  |  |  |
|                                              |                       |                     |            |                                                        |                     |                   |             |        |                 | County: Elevation: GL           |     |  |  |  |
|                                              |                       |                     |            | Lease Name:                                            |                     |                   |             |        |                 |                                 |     |  |  |  |
|                                              |                       |                     |            |                                                        |                     |                   |             |        |                 | Field Contact Person Phone: ( ) |     |  |  |  |
|                                              |                       |                     |            |                                                        |                     |                   |             |        | orage Permit #: |                                 | In: |  |  |  |
|                                              |                       |                     |            |                                                        |                     |                   |             |        |                 |                                 |     |  |  |  |
|                                              | Conductor             | Surface             | Pro        | oduction                                               | Intermediate        | Liner             |             | Tubing |                 |                                 |     |  |  |  |
| Size                                         |                       |                     |            |                                                        |                     |                   |             |        |                 |                                 |     |  |  |  |
| Setting Depth                                |                       |                     |            |                                                        |                     |                   |             |        |                 |                                 |     |  |  |  |
| Amount of Cement                             |                       |                     |            |                                                        |                     |                   |             |        |                 |                                 |     |  |  |  |
| Top of Cement  Bottom of Cement              |                       |                     |            |                                                        |                     |                   |             |        |                 |                                 |     |  |  |  |
| Bottom of Cement                             |                       |                     |            |                                                        |                     |                   |             |        |                 |                                 |     |  |  |  |
| Casing Fluid Level from Surf                 | face:                 | How De              | etermined? |                                                        |                     |                   | Date:       |        |                 |                                 |     |  |  |  |
| Casing Squeeze(s):                           | to w /                | sacks of ce         | ement, _   | to                                                     | W /                 | sacks of cem      | ent. Date:_ |        |                 |                                 |     |  |  |  |
| Do you have a valid Oil & Ga                 |                       |                     |            | (100)                                                  | (bottom)            |                   |             |        |                 |                                 |     |  |  |  |
|                                              |                       |                     | _          |                                                        | J                   |                   |             |        |                 |                                 |     |  |  |  |
| Depth and Type:  Junk in                     |                       |                     |            |                                                        |                     |                   |             |        |                 |                                 |     |  |  |  |
| Type Completion: ALT.                        | I ALT. II Depth of    | of: DV Tool:(depth) | w / _      | sack                                                   | s of cement Port C  | Collar:           | w /         | sack o | f cement        |                                 |     |  |  |  |
| Packer Type:                                 | Size:                 |                     | Inch       | Set at:                                                | Fee                 | t                 |             |        |                 |                                 |     |  |  |  |
| Total Depth:                                 | Plug Bad              | ck Depth:           |            | Plug Back Meth                                         | nod:                |                   |             |        |                 |                                 |     |  |  |  |
| Geological Date:                             |                       |                     |            |                                                        |                     |                   |             |        |                 |                                 |     |  |  |  |
| Formation Name                               | Formation             | Top Formation Base  |            |                                                        | Completion          | Information       |             |        |                 |                                 |     |  |  |  |
| 1                                            | At:                   | to Fee              | t Perfo    | ration Interval                                        | to Fe               | et or Open Hole I | nterval     | to     | Feet            |                                 |     |  |  |  |
| 2                                            | At:                   | to Fee              | t Perfo    | ration Interval                                        | to Fe               | et or Open Hole I | nterval     | to     | Feet            |                                 |     |  |  |  |
| LINDED BENALTY OF BED                        | HIDVILLEDEDY ATTE     | CETTILAT THE INCORM | ATION CO   | NITAINED HEE                                           | DEIN IS TRUE AND CO |                   | DEST OF MY  | KNOWLE | DOE             |                                 |     |  |  |  |
|                                              |                       |                     |            |                                                        |                     |                   | ,           |        |                 |                                 |     |  |  |  |
|                                              |                       | Submitt             | ted Ele    | ctronicall                                             | У                   |                   |             |        |                 |                                 |     |  |  |  |
|                                              |                       |                     |            |                                                        |                     |                   |             |        |                 |                                 |     |  |  |  |
| Do NOT Write in This<br>Space - KCC USE ONLY | Date Tested: Results: |                     | Results:   | Date Plugged: Date Repaired: Date Put Back in Service: |                     |                   |             | rice:  |                 |                                 |     |  |  |  |
| Review Completed by:                         |                       |                     | Comn       | nents:                                                 |                     |                   |             |        |                 |                                 |     |  |  |  |
| TA Approved: Yes                             | Denied Date:          |                     |            |                                                        |                     |                   |             |        |                 |                                 |     |  |  |  |
| L                                            |                       |                     |            |                                                        |                     |                   |             |        |                 |                                 |     |  |  |  |
|                                              |                       | Mail to the App     | oropriate  | KCC Conserv                                            | vation Office:      |                   |             |        |                 |                                 |     |  |  |  |