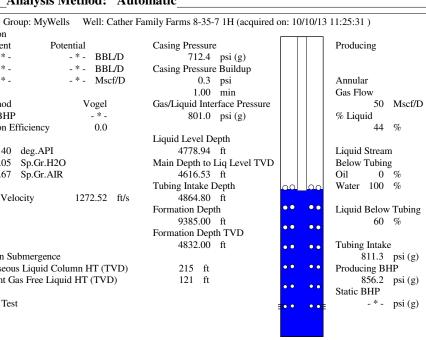

| Notes been from the total gas foots and made that the total                                                                                                                                                                                                                                                                                                                                                                                                                                                                                                                                                                                                                                                                                                                                                                                                                                                                                                                                                                                                                                                                                                                                                                                                                                                                                                                                                                                                                                                                                                                                                                                                                                                                                                                                                                                                                                                                                                                                                                                                                                                                    | KCC District Office #1 - 210 E. Frontview, Suite A, Dodge City, KS 67801                      | Phone 620.225.8888 |
|--------------------------------------------------------------------------------------------------------------------------------------------------------------------------------------------------------------------------------------------------------------------------------------------------------------------------------------------------------------------------------------------------------------------------------------------------------------------------------------------------------------------------------------------------------------------------------------------------------------------------------------------------------------------------------------------------------------------------------------------------------------------------------------------------------------------------------------------------------------------------------------------------------------------------------------------------------------------------------------------------------------------------------------------------------------------------------------------------------------------------------------------------------------------------------------------------------------------------------------------------------------------------------------------------------------------------------------------------------------------------------------------------------------------------------------------------------------------------------------------------------------------------------------------------------------------------------------------------------------------------------------------------------------------------------------------------------------------------------------------------------------------------------------------------------------------------------------------------------------------------------------------------------------------------------------------------------------------------------------------------------------------------------------------------------------------------------------------------------------------------------|-----------------------------------------------------------------------------------------------|--------------------|
| These than the same has been seen the same than the same t | KCC District Office #2 / UPGS - 3450 N. Rock Road, Building 600, Suite 601, Wichita, KS 67226 | Phone 316.630.4000 |
| The control of the co | KCC District Office #3 - 1500 SW Seventh Steet, Chanute, KS 66720                             | Phone 620.432.2300 |
| Similar Street S | KCC District Office #4 - 2301 E. 13th Street, Hays, KS 67601-2651                             | Phone 785.625.0550 |