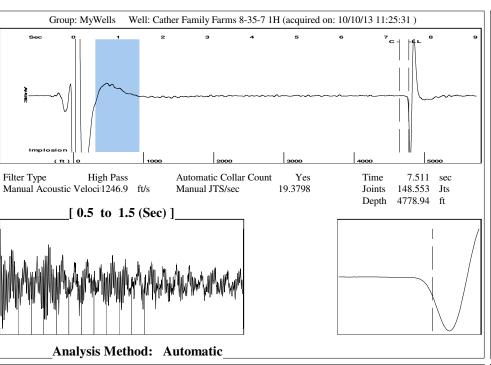

| Notes been from the total gas foots and made that the total                                                                                                                                                                                                                                                                                                                                                                                                                                                                                                                                                                                                                                                                                                                                                                                                                                                                                                                                                                                                                                                                                                                                                                                                                                                                                                                                                                                                                                                                                                                                                                                                                                                                                                                                                                                                                                                                                                                                                                                                                                                                    | KCC District Office #1 - 210 E. Frontview, Suite A, Dodge City, KS 67801                      | Phone 620.225.8888 |
|--------------------------------------------------------------------------------------------------------------------------------------------------------------------------------------------------------------------------------------------------------------------------------------------------------------------------------------------------------------------------------------------------------------------------------------------------------------------------------------------------------------------------------------------------------------------------------------------------------------------------------------------------------------------------------------------------------------------------------------------------------------------------------------------------------------------------------------------------------------------------------------------------------------------------------------------------------------------------------------------------------------------------------------------------------------------------------------------------------------------------------------------------------------------------------------------------------------------------------------------------------------------------------------------------------------------------------------------------------------------------------------------------------------------------------------------------------------------------------------------------------------------------------------------------------------------------------------------------------------------------------------------------------------------------------------------------------------------------------------------------------------------------------------------------------------------------------------------------------------------------------------------------------------------------------------------------------------------------------------------------------------------------------------------------------------------------------------------------------------------------------|-----------------------------------------------------------------------------------------------|--------------------|
| These than the same has been seen the same than the same t | KCC District Office #2 / UPGS - 3450 N. Rock Road, Building 600, Suite 601, Wichita, KS 67226 | Phone 316.630.4000 |
| The control of the co | KCC District Office #3 - 1500 SW Seventh Steet, Chanute, KS 66720                             | Phone 620.432.2300 |
| Similar Street S | KCC District Office #4 - 2301 E. 13th Street, Hays, KS 67601-2651                             | Phone 785.625.0550 |