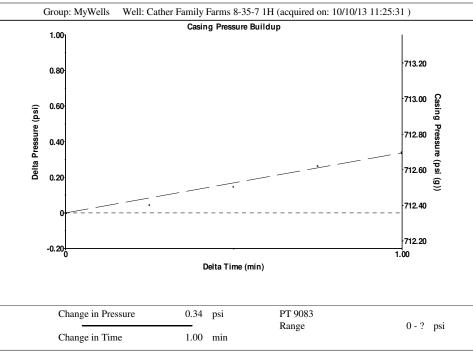

| Notes been from the total gas foots and made that the total                                                                                                                                                                                                                                                                                                                                                                                                                                                                                                                                                                                                                                                                                                                                                                                                                                                                                                                                                                                                                                                                                                                                                                                                                                                                                                                                                                                                                                                                                                                                                                                                                                                                                                                                                                                                                                                                                                                                                                                                                                                                    | KCC District Office #1 - 210 E. Frontview, Suite A, Dodge City, KS 67801                      | Phone 620.225.8888 |
|--------------------------------------------------------------------------------------------------------------------------------------------------------------------------------------------------------------------------------------------------------------------------------------------------------------------------------------------------------------------------------------------------------------------------------------------------------------------------------------------------------------------------------------------------------------------------------------------------------------------------------------------------------------------------------------------------------------------------------------------------------------------------------------------------------------------------------------------------------------------------------------------------------------------------------------------------------------------------------------------------------------------------------------------------------------------------------------------------------------------------------------------------------------------------------------------------------------------------------------------------------------------------------------------------------------------------------------------------------------------------------------------------------------------------------------------------------------------------------------------------------------------------------------------------------------------------------------------------------------------------------------------------------------------------------------------------------------------------------------------------------------------------------------------------------------------------------------------------------------------------------------------------------------------------------------------------------------------------------------------------------------------------------------------------------------------------------------------------------------------------------|-----------------------------------------------------------------------------------------------|--------------------|
| These than the same has been seen the same than the same t | KCC District Office #2 / UPGS - 3450 N. Rock Road, Building 600, Suite 601, Wichita, KS 67226 | Phone 316.630.4000 |
| The control of the co | KCC District Office #3 - 1500 SW Seventh Steet, Chanute, KS 66720                             | Phone 620.432.2300 |
| Similar Street S | KCC District Office #4 - 2301 E. 13th Street, Hays, KS 67601-2651                             | Phone 785.625.0550 |