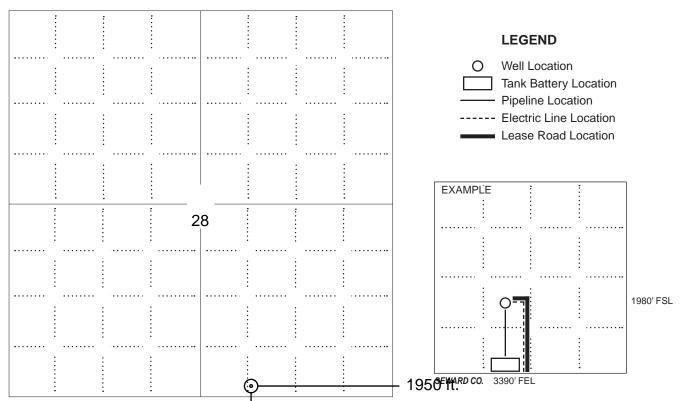

|
| Field:                                | Sec Twp S. R                                                                                         |
| Number of Acres attributable to well: | Is Section: Regular or Irregular                                                                     |
|                                       | If Section is Irregular, locate well from nearest corner boundary.  Section corner used: NE NW SE SW |

#### **PLAT**

Show location of the well. Show footage to the nearest lease or unit boundary line. Show the predicted locations of lease roads, tank batteries, pipelines and electrical lines, as required by the Kansas Surface Owner Notice Act (House Bill 2032).

You may attach a separate plat if desired.



NOTE: In all cases locate the spot of the proposed drilling locaton.

#### 150 ft.

#### In plotting the proposed location of the well, you must show:

- 1. The manner in which you are using the depicted plat by identifying section lines, i.e. 1 section, 1 section with 8 surrounding sections, 4 sections, etc.
- 2. The distance of the proposed drilling location from the south / north and east / west outside section lines.
- 3. The distance to the nearest lease or unit boundary line (in footage).
- 4. If proposed location is located within a prorated or spaced field a certificate of acreage attribution plat must be attached: (C0-7 for oil wells; CG-8 for gas wells).
- 5. The predicted locations of lease roads, tank batteries, pipelines, and electrical lines.



## Kansas Corporation Commis