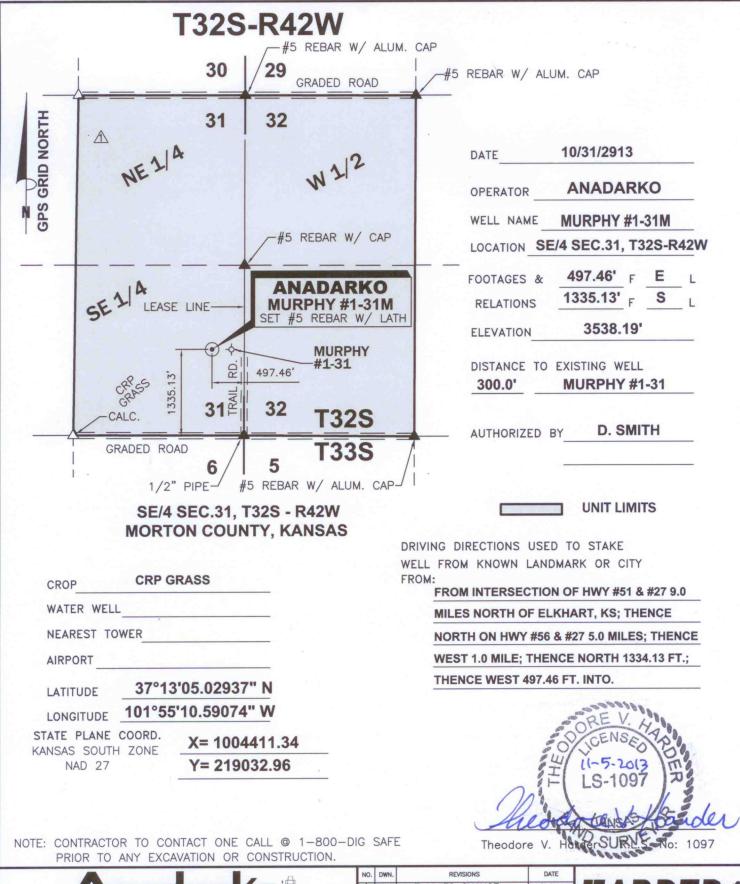

A DRF UNIT LIMITS CHANGE 11/5/2013 **E&P ONSHORE LLC** AND ASSOCIATES LAND SURVEYING - GPS SPECIALISTS WELL LOCATION OF THE MURPHY #1-31M P.O. BOX 518 514 MORTON Elkhart, Kansas 67950 LOCATED IN THE SE/4 SEC.31, T32S-R42W, 10/31/2013 1"=1500" Phone: (620) 697-2696 MORTON COUNTY, KANSAS OK Fax: (620) 697-4175 E-MAIL: tharder@elkhart.com WORK ORDER NO.: AUTHORIZED BY: D. SMITH APPROVED BY: DRAWN BY: DRF CHECKED BY: