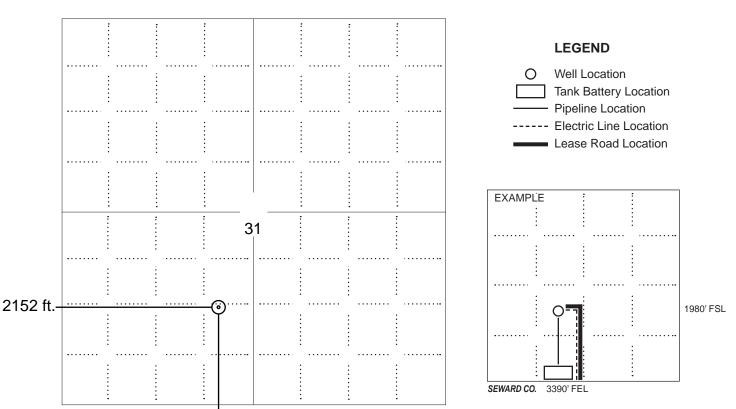

#### IN ALL CASES PLOT THE INTENDED WELL ON THE PLAT BELOW

In all cases, please fully complete this side of the form. Include items 1 through 5 at the bottom of this page.

| Operator:                             | Location of Well: County:                                                                            |
|---------------------------------------|------------------------------------------------------------------------------------------------------|
| Lease:                                | feet from N / S Line of Section                                                                      |
| Well Number:                          | feet from E / W Line of Section                                                                      |
| Field:                                | Sec Twp S. R                                                                                         |
| Number of Acres attributable to well: | Is Section: Regular or Irregular                                                                     |
|                                       | If Section is Irregular, locate well from nearest corner boundary.  Section corner used: NE NW SE SW |

#### **PLAT**

Show location of the well. Show footage to the nearest lease or unit boundary line. Show the predicted locations of lease roads, tank batteries, pipelines and electrical lines, as required by the Kansas Surface Owner Notice Act (House Bill 2032).

You may attach a separate plat if desired.

NOTE: In all cases locate the spot of the proposed drilling locaton.

#### 1335 ft.

#### In plotting the proposed location of the well, you must show:

- 1. The manner in which you are using the depicted plat by identifying section lines, i.e. 1 section, 1 section with 8 surrounding sections, 4 sections, etc.
- 2. The distance of the proposed drilling location from the south / north and east / west outside section lines.
- 3. The distance to the nearest lease or unit boundary line (in footage).
- 4. If proposed location is located within a prorated or spaced field a certificate of acreage attribution plat must be attached: (C0-7 for oil wells; CG-8 for gas wells).
- 5. The predicted locations of lease roads, tank batteries, pipelines, and electrical lines.