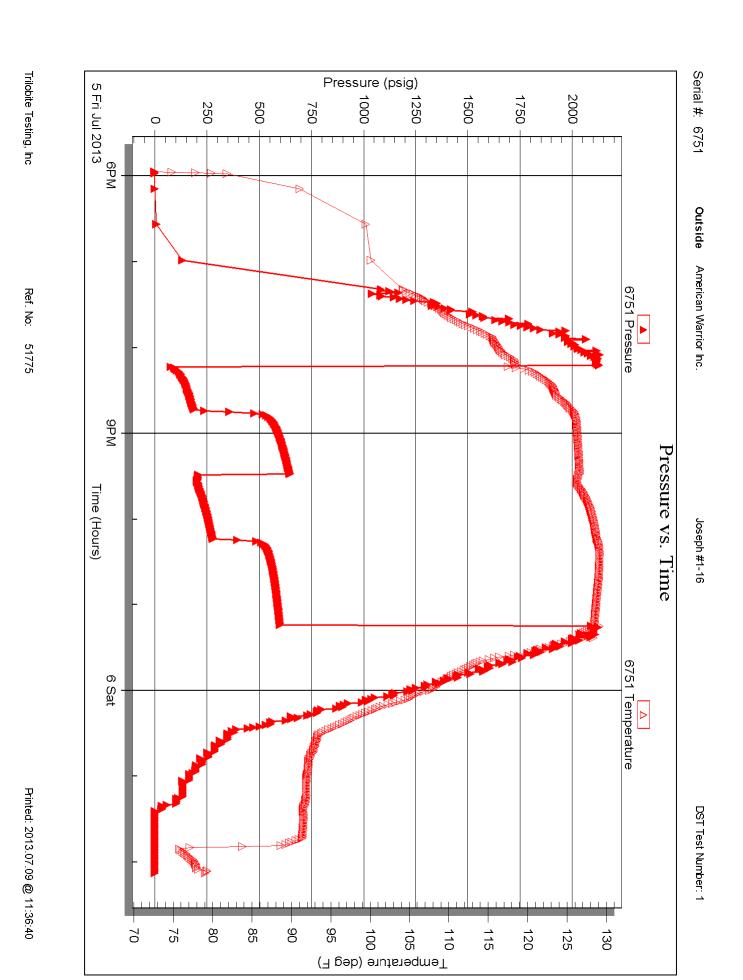

Page Two

| Operator Name:                                                 |                                                   |              |                                        | _ Lease I                | Name: _   |                                     |                        | Well #:            |                              |
|----------------------------------------------------------------|---------------------------------------------------|--------------|----------------------------------------|--------------------------|-----------|-------------------------------------|------------------------|--------------------|------------------------------|
| Sec Twp                                                        | S. R                                              | East         | West                                   | County                   | :         |                                     |                        |                    |                              |
| INSTRUCTIONS: Shopen and closed, flow and flow rates if gas to | ring and shut-in press<br>o surface test, along v | ures, whe    | ther shut-in pre<br>chart(s). Attach   | ssure reac<br>extra shee | hed stati | c level, hydrosta<br>space is neede | tic pressures, b<br>d. | ottom hole temp    | erature, fluid recov         |
| Final Radioactivity Lo files must be submitte                  |                                                   |              |                                        |                          |           | ogs must be ema                     | alled to kcc-well-     | logs@kcc.ks.go     | v. Digital electronic        |
| Drill Stem Tests Taker<br>(Attach Additional                   |                                                   | Y            | es No                                  |                          |           | J                                   | on (Top), Depth        |                    | Sample                       |
| Samples Sent to Geo                                            | logical Survey                                    | Y            | es No                                  |                          | Nam       | е                                   |                        | Тор                | Datum                        |
| Cores Taken<br>Electric Log Run                                |                                                   |              | es  No                                 |                          |           |                                     |                        |                    |                              |
| List All E. Logs Run:                                          |                                                   |              |                                        |                          |           |                                     |                        |                    |                              |
|                                                                |                                                   |              |                                        | RECORD                   | Ne        |                                     |                        |                    |                              |
|                                                                | 0: 11.1                                           |              |                                        |                          |           | ermediate, product                  |                        | " 0 1              | T 15                         |
| Purpose of String                                              | Size Hole<br>Drilled                              |              | ze Casing<br>t (In O.D.)               | Weig<br>Lbs.             |           | Setting<br>Depth                    | Type of<br>Cement      | # Sacks<br>Used    | Type and Percer<br>Additives |
|                                                                |                                                   |              |                                        |                          |           |                                     |                        |                    |                              |
|                                                                |                                                   |              |                                        |                          |           |                                     |                        |                    |                              |
|                                                                |                                                   |              |                                        |                          |           |                                     |                        |                    |                              |
|                                                                |                                                   |              |                                        |                          |           |                                     |                        |                    |                              |
|                                                                |                                                   |              | ADDITIONAL                             | CEMENTI                  | NG / SQL  | JEEZE RECORD                        |                        |                    |                              |
| Purpose:                                                       | Depth<br>Top Bottom                               | Туре         | of Cement                              | # Sacks                  | Used      |                                     | Type and               | Percent Additives  |                              |
| Perforate Protect Casing                                       | Top Dottern                                       |              |                                        |                          |           |                                     |                        |                    |                              |
| Plug Back TD<br>Plug Off Zone                                  |                                                   |              |                                        |                          |           |                                     |                        |                    |                              |
| 1 lug 0 li 20 lio                                              |                                                   |              |                                        |                          |           |                                     |                        |                    |                              |
| Did you perform a hydrau                                       | ulic fracturing treatment                         | on this well | ?                                      |                          |           | Yes                                 | No (If No, s           | skip questions 2 a | nd 3)                        |
| Does the volume of the t                                       |                                                   |              | -                                      |                          | -         |                                     |                        | skip question 3)   |                              |
| Was the hydraulic fractur                                      | ing treatment informatio                          | n submitted  | to the chemical of                     | disclosure re            | gistry?   | Yes                                 | No (If No, i           | ill out Page Three | of the ACO-1)                |
| Shots Per Foot                                                 |                                                   |              | RD - Bridge Plug<br>Each Interval Perl |                          |           |                                     | cture, Shot, Ceme      | nt Squeeze Recor   | rd Depth                     |
|                                                                |                                                   |              |                                        |                          |           | (* *                                |                        |                    | 200                          |
|                                                                |                                                   |              |                                        |                          |           |                                     |                        |                    |                              |
|                                                                |                                                   |              |                                        |                          |           |                                     |                        |                    |                              |
|                                                                |                                                   |              |                                        |                          |           |                                     |                        |                    |                              |
|                                                                |                                                   |              |                                        |                          |           |                                     |                        |                    |                              |
|                                                                |                                                   |              |                                        |                          |           |                                     |                        |                    |                              |
| TUBING RECORD:                                                 | Size:                                             | Set At:      |                                        | Packer A                 | t·        | Liner Run:                          |                        |                    |                              |
|                                                                |                                                   | 0017111      |                                        |                          |           | [                                   | Yes N                  | o                  |                              |
| Date of First, Resumed                                         | Production, SWD or EN                             | HR.          | Producing Meth                         | nod:                     | g 🗌       | Gas Lift (                          | Other (Explain)        |                    |                              |
| Estimated Production<br>Per 24 Hours                           | Oil                                               | Bbls.        | Gas                                    | Mcf                      | Wat       | er B                                | bls.                   | Gas-Oil Ratio      | Gravity                      |
| DIODOCITI                                                      | 01.05.040                                         |              |                                        | 4ETUOD 05                | . 00145/  | TION:                               |                        | DDOD! ICT!         |                              |
| DISPOSITION Solo                                               | ON OF GAS:  Used on Lease                         |              | N<br>Open Hole                         | ∥ETHOD OF<br>Perf.       |           |                                     | mmingled               | PRODUCTION         | ON INTERVAL:                 |
|                                                                | bmit ACO-18.)                                     |              | Other (Specify)                        |                          | (Submit   |                                     | mit ACO-4)             |                    |                              |