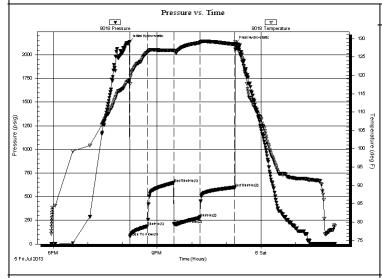

Page Two

| Operator Name:                                                 |                                                   |              |                                        | _ Lease I                | Name: _   |                                     |                        | Well #:            |                              |
|----------------------------------------------------------------|---------------------------------------------------|--------------|----------------------------------------|--------------------------|-----------|-------------------------------------|------------------------|--------------------|------------------------------|
| Sec Twp                                                        | S. R                                              | East         | West                                   | County                   | :         |                                     |                        |                    |                              |
| INSTRUCTIONS: Shopen and closed, flow and flow rates if gas to | ring and shut-in press<br>o surface test, along v | ures, whe    | ther shut-in pre<br>chart(s). Attach   | ssure reac<br>extra shee | hed stati | c level, hydrosta<br>space is neede | tic pressures, b<br>d. | ottom hole temp    | erature, fluid recov         |
| Final Radioactivity Lo files must be submitte                  |                                                   |              |                                        |                          |           | ogs must be ema                     | alled to kcc-well-     | logs@kcc.ks.go     | v. Digital electronic        |
| Drill Stem Tests Taker<br>(Attach Additional                   |                                                   | Y            | es No                                  |                          |           | J                                   | on (Top), Depth        |                    | Sample                       |
| Samples Sent to Geo                                            | logical Survey                                    | Y            | es No                                  |                          | Nam       | е                                   |                        | Тор                | Datum                        |
| Cores Taken<br>Electric Log Run                                |                                                   |              | es  No                                 |                          |           |                                     |                        |                    |                              |
| List All E. Logs Run:                                          |                                                   |              |                                        |                          |           |                                     |                        |                    |                              |
|                                                                |                                                   |              |                                        | RECORD                   | Ne        |                                     |                        |                    |                              |
|                                                                | 0: 11.1                                           |              |                                        |                          |           | ermediate, product                  |                        | " 0 1              | T 15                         |
| Purpose of String                                              | Size Hole<br>Drilled                              |              | ze Casing<br>t (In O.D.)               | Weig<br>Lbs.             |           | Setting<br>Depth                    | Type of<br>Cement      | # Sacks<br>Used    | Type and Percer<br>Additives |
|                                                                |                                                   |              |                                        |                          |           |                                     |                        |                    |                              |
|                                                                |                                                   |              |                                        |                          |           |                                     |                        |                    |                              |
|                                                                |                                                   |              |                                        |                          |           |                                     |                        |                    |                              |
|                                                                |                                                   |              |                                        |                          |           |                                     |                        |                    |                              |
|                                                                |                                                   |              | ADDITIONAL                             | CEMENTI                  | NG / SQL  | JEEZE RECORD                        |                        |                    |                              |
| Purpose:                                                       | Depth<br>Top Bottom                               | Туре         | of Cement                              | # Sacks                  | Used      |                                     | Type and               | Percent Additives  |                              |
| Perforate Protect Casing                                       | Top Dottern                                       |              |                                        |                          |           |                                     |                        |                    |                              |
| Plug Back TD<br>Plug Off Zone                                  |                                                   |              |                                        |                          |           |                                     |                        |                    |                              |
| 1 lug 0 li 20 lio                                              |                                                   |              |                                        |                          |           |                                     |                        |                    |                              |
| Did you perform a hydrau                                       | ulic fracturing treatment                         | on this well | ?                                      |                          |           | Yes                                 | No (If No, s           | skip questions 2 a | nd 3)                        |
| Does the volume of the t                                       |                                                   |              | -                                      |                          | -         |                                     |                        | skip question 3)   |                              |
| Was the hydraulic fractur                                      | ing treatment informatio                          | n submitted  | to the chemical of                     | disclosure re            | gistry?   | Yes                                 | No (If No, i           | ill out Page Three | of the ACO-1)                |
| Shots Per Foot                                                 |                                                   |              | RD - Bridge Plug<br>Each Interval Perl |                          |           |                                     | cture, Shot, Ceme      | nt Squeeze Recor   | rd Depth                     |
|                                                                |                                                   |              |                                        |                          |           | (* *                                |                        |                    | 200                          |
|                                                                |                                                   |              |                                        |                          |           |                                     |                        |                    |                              |
|                                                                |                                                   |              |                                        |                          |           |                                     |                        |                    |                              |
|                                                                |                                                   |              |                                        |                          |           |                                     |                        |                    |                              |
|                                                                |                                                   |              |                                        |                          |           |                                     |                        |                    |                              |
|                                                                |                                                   |              |                                        |                          |           |                                     |                        |                    |                              |
| TUBING RECORD:                                                 | Size:                                             | Set At:      |                                        | Packer A                 | t·        | Liner Run:                          |                        |                    |                              |
|                                                                |                                                   | 0017111      |                                        |                          |           | [                                   | Yes N                  | o                  |                              |
| Date of First, Resumed                                         | Production, SWD or EN                             | HR.          | Producing Meth                         | nod:                     | g 🗌       | Gas Lift (                          | Other (Explain)        |                    |                              |
| Estimated Production<br>Per 24 Hours                           | Oil                                               | Bbls.        | Gas                                    | Mcf                      | Wat       | er B                                | bls.                   | Gas-Oil Ratio      | Gravity                      |
| DIODOCITI                                                      | 01.05.040                                         |              |                                        | 4ETUOD 05                | . 00145/  | TION:                               |                        | DDOD! ICT!         |                              |
| DISPOSITION Solo                                               | ON OF GAS:  Used on Lease                         |              | N<br>Open Hole                         | ∥ETHOD OF<br>Perf.       |           |                                     | mmingled               | PRODUCTION         | ON INTERVAL:                 |
|                                                                | bmit ACO-18.)                                     |              | Other (Specify)                        |                          | (Submit   |                                     | mit ACO-4)             |                    |                              |