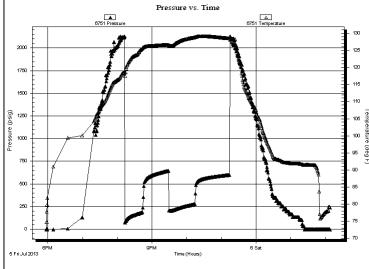

Page Two

| Operator Name:                                                 |                                                   |              |                                        | _ Lease I                | Name: _   |                                     |                        | Well #:            |                              |
|----------------------------------------------------------------|---------------------------------------------------|--------------|----------------------------------------|--------------------------|-----------|-------------------------------------|------------------------|--------------------|------------------------------|
| Sec Twp                                                        | S. R                                              | East         | West                                   | County                   | :         |                                     |                        |                    |                              |
| INSTRUCTIONS: Shopen and closed, flow and flow rates if gas to | ring and shut-in press<br>o surface test, along v | ures, whe    | ther shut-in pre<br>chart(s). Attach   | ssure reac<br>extra shee | hed stati | c level, hydrosta<br>space is neede | tic pressures, b<br>d. | ottom hole temp    | erature, fluid recov         |
| Final Radioactivity Lo files must be submitte                  |                                                   |              |                                        |                          |           | ogs must be ema                     | alled to kcc-well-     | logs@kcc.ks.go     | v. Digital electronic        |
| Drill Stem Tests Taker<br>(Attach Additional                   |                                                   | Y            | es No                                  |                          |           | J                                   | on (Top), Depth        |                    | Sample                       |
| Samples Sent to Geo                                            | logical Survey                                    | Y            | es No                                  |                          | Nam       | е                                   |                        | Тор                | Datum                        |
| Cores Taken<br>Electric Log Run                                |                                                   |              | es  No                                 |                          |           |                                     |                        |                    |                              |
| List All E. Logs Run:                                          |                                                   |              |                                        |                          |           |                                     |                        |                    |                              |
|                                                                |                                                   |              |                                        | RECORD                   | Ne        |                                     |                        |                    |                              |
|                                                                | 0: 11.1                                           |              |                                        |                          |           | ermediate, product                  |                        | " 0 1              | T 15                         |
| Purpose of String                                              | Size Hole<br>Drilled                              |              | ze Casing<br>t (In O.D.)               | Weig<br>Lbs.             |           | Setting<br>Depth                    | Type of<br>Cement      | # Sacks<br>Used    | Type and Percer<br>Additives |
|                                                                |                                                   |              |                                        |                          |           |                                     |                        |                    |                              |
|                                                                |                                                   |              |                                        |                          |           |                                     |                        |                    |                              |
|                                                                |                                                   |              |                                        |                          |           |                                     |                        |                    |                              |
|                                                                |                                                   |              |                                        |                          |           |                                     |                        |                    |                              |
|                                                                |                                                   |              | ADDITIONAL                             | CEMENTI                  | NG / SQL  | JEEZE RECORD                        |                        |                    |                              |
| Purpose:                                                       | Depth<br>Top Bottom                               | Туре         | of Cement                              | # Sacks                  | Used      |                                     | Type and               | Percent Additives  |                              |
| Perforate Protect Casing                                       | Top Dottern                                       |              |                                        |                          |           |                                     |                        |                    |                              |
| Plug Back TD<br>Plug Off Zone                                  |                                                   |              |                                        |                          |           |                                     |                        |                    |                              |
| 1 lug 0 li 20 lio                                              |                                                   |              |                                        |                          |           |                                     |                        |                    |                              |
| Did you perform a hydrau                                       | ulic fracturing treatment                         | on this well | ?                                      |                          |           | Yes                                 | No (If No, s           | skip questions 2 a | nd 3)                        |
| Does the volume of the t                                       |                                                   |              | -                                      |                          | -         |                                     |                        | skip question 3)   |                              |
| Was the hydraulic fractur                                      | ing treatment informatio                          | n submitted  | to the chemical of                     | disclosure re            | gistry?   | Yes                                 | No (If No, i           | ill out Page Three | of the ACO-1)                |
| Shots Per Foot                                                 |                                                   |              | RD - Bridge Plug<br>Each Interval Perl |                          |           |                                     | cture, Shot, Ceme      | nt Squeeze Recor   | rd Depth                     |
|                                                                |                                                   |              |                                        |                          |           | (* *                                |                        |                    | 200                          |
|                                                                |                                                   |              |                                        |                          |           |                                     |                        |                    |                              |
|                                                                |                                                   |              |                                        |                          |           |                                     |                        |                    |                              |
|                                                                |                                                   |              |                                        |                          |           |                                     |                        |                    |                              |
|                                                                |                                                   |              |                                        |                          |           |                                     |                        |                    |                              |
|                                                                |                                                   |              |                                        |                          |           |                                     |                        |                    |                              |
| TUBING RECORD:                                                 | Size:                                             | Set At:      |                                        | Packer A                 | t·        | Liner Run:                          |                        |                    |                              |
|                                                                |                                                   | 0017111      |                                        |                          |           | [                                   | Yes N                  | o                  |                              |
| Date of First, Resumed                                         | Production, SWD or EN                             | HR.          | Producing Meth                         | nod:                     | g 🗌       | Gas Lift (                          | Other (Explain)        |                    |                              |
| Estimated Production<br>Per 24 Hours                           | Oil                                               | Bbls.        | Gas                                    | Mcf                      | Wat       | er B                                | bls.                   | Gas-Oil Ratio      | Gravity                      |
| DIODOCITI                                                      | 01.05.040                                         |              |                                        | 4ETUOD 05                | . 00145/  | TION:                               |                        | DDOD! ICT!         |                              |
| DISPOSITION Solo                                               | ON OF GAS:  Used on Lease                         |              | N<br>Open Hole                         | ∥ETHOD OF<br>Perf.       |           |                                     | mmingled               | PRODUCTION         | ON INTERVAL:                 |
|                                                                | bmit ACO-18.)                                     |              | Other (Specify)                        |                          | (Submit   |                                     | mit ACO-4)             |                    |                              |