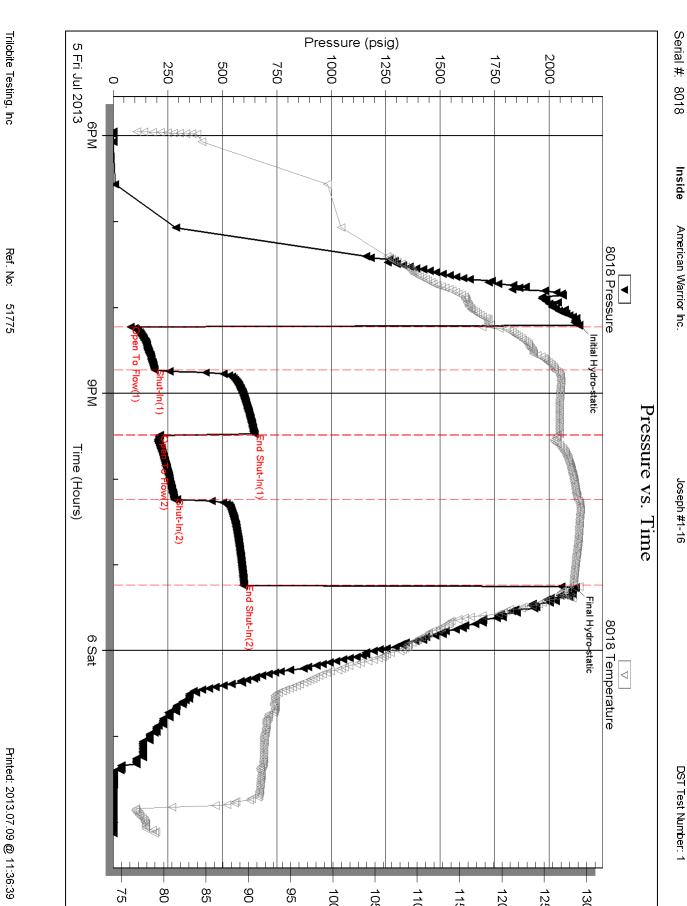

Page Two

| Operator Name:                                                 |                                                   |              |                                        | _ Lease I                | Name: _   |                                     |                        | Well #:            |                              |
|----------------------------------------------------------------|---------------------------------------------------|--------------|----------------------------------------|--------------------------|-----------|-------------------------------------|------------------------|--------------------|------------------------------|
| Sec Twp                                                        | S. R                                              | East         | West                                   | County                   | :         |                                     |                        |                    |                              |
| INSTRUCTIONS: Shopen and closed, flow and flow rates if gas to | ring and shut-in press<br>o surface test, along v | ures, whe    | ther shut-in pre<br>chart(s). Attach   | ssure reac<br>extra shee | hed stati | c level, hydrosta<br>space is neede | tic pressures, b<br>d. | ottom hole temp    | erature, fluid recov         |
| Final Radioactivity Lo files must be submitte                  |                                                   |              |                                        |                          |           | ogs must be ema                     | alled to kcc-well-     | logs@kcc.ks.go     | v. Digital electronic        |
| Drill Stem Tests Taker<br>(Attach Additional                   |                                                   | Y            | es No                                  |                          |           | J                                   | on (Top), Depth        |                    | Sample                       |
| Samples Sent to Geo                                            | logical Survey                                    | Y            | es No                                  |                          | Nam       | е                                   |                        | Тор                | Datum                        |
| Cores Taken<br>Electric Log Run                                |                                                   |              | es  No                                 |                          |           |                                     |                        |                    |                              |
| List All E. Logs Run:                                          |                                                   |              |                                        |                          |           |                                     |                        |                    |                              |
|                                                                |                                                   |              |                                        | RECORD                   | Ne        |                                     |                        |                    |                              |
|                                                                | 0: 11.1                                           |              |                                        |                          |           | ermediate, product                  |                        | " 0 1              | T 15                         |
| Purpose of String                                              | Size Hole<br>Drilled                              |              | ze Casing<br>t (In O.D.)               | Weig<br>Lbs.             |           | Setting<br>Depth                    | Type of<br>Cement      | # Sacks<br>Used    | Type and Percer<br>Additives |
|                                                                |                                                   |              |                                        |                          |           |                                     |                        |                    |                              |
|                                                                |                                                   |              |                                        |                          |           |                                     |                        |                    |                              |
|                                                                |                                                   |              |                                        |                          |           |                                     |                        |                    |                              |
|                                                                |                                                   |              |                                        |                          |           |                                     |                        |                    |                              |
|                                                                |                                                   |              | ADDITIONAL                             | CEMENTI                  | NG / SQL  | JEEZE RECORD                        |                        |                    |                              |
| Purpose:                                                       | Depth<br>Top Bottom                               | Туре         | of Cement                              | # Sacks                  | Used      |                                     | Type and               | Percent Additives  |                              |
| Perforate Protect Casing                                       | Top Dottern                                       |              |                                        |                          |           |                                     |                        |                    |                              |
| Plug Back TD<br>Plug Off Zone                                  |                                                   |              |                                        |                          |           |                                     |                        |                    |                              |
| 1 lug 0 li 20 lio                                              |                                                   |              |                                        |                          |           |                                     |                        |                    |                              |
| Did you perform a hydrau                                       | ulic fracturing treatment                         | on this well | ?                                      |                          |           | Yes                                 | No (If No, s           | skip questions 2 a | nd 3)                        |
| Does the volume of the t                                       |                                                   |              | -                                      |                          | -         |                                     |                        | skip question 3)   |                              |
| Was the hydraulic fractur                                      | ing treatment informatio                          | n submitted  | to the chemical of                     | disclosure re            | gistry?   | Yes                                 | No (If No, i           | ill out Page Three | of the ACO-1)                |
| Shots Per Foot                                                 |                                                   |              | RD - Bridge Plug<br>Each Interval Perl |                          |           |                                     | cture, Shot, Ceme      | nt Squeeze Recor   | rd Depth                     |
|                                                                |                                                   |              |                                        |                          |           | (* *                                |                        |                    | 200                          |
|                                                                |                                                   |              |                                        |                          |           |                                     |                        |                    |                              |
|                                                                |                                                   |              |                                        |                          |           |                                     |                        |                    |                              |
|                                                                |                                                   |              |                                        |                          |           |                                     |                        |                    |                              |
|                                                                |                                                   |              |                                        |                          |           |                                     |                        |                    |                              |
|                                                                |                                                   |              |                                        |                          |           |                                     |                        |                    |                              |
| TUBING RECORD:                                                 | Size:                                             | Set At:      |                                        | Packer A                 | t·        | Liner Run:                          |                        |                    |                              |
|                                                                |                                                   | 0017111      |                                        |                          |           | [                                   | Yes N                  | o                  |                              |
| Date of First, Resumed                                         | Production, SWD or EN                             | HR.          | Producing Meth                         | nod:                     | g 🗌       | Gas Lift (                          | Other (Explain)        |                    |                              |
| Estimated Production<br>Per 24 Hours                           | Oil                                               | Bbls.        | Gas                                    | Mcf                      | Wat       | er B                                | bls.                   | Gas-Oil Ratio      | Gravity                      |
| DIODOCITI                                                      | 01.05.040                                         |              |                                        | 4ETUOD 05                | . 00145/  | TION:                               |                        | DDOD! ICT!         |                              |
| DISPOSITION Solo                                               | ON OF GAS:  Used on Lease                         |              | N<br>Open Hole                         | ∥ETHOD OF<br>Perf.       |           |                                     | mmingled               | PRODUCTION         | ON INTERVAL:                 |
|                                                                | bmit ACO-18.)                                     |              | Other (Specify)                        |                          | (Submit   |                                     | mit ACO-4)             |                    |                              |