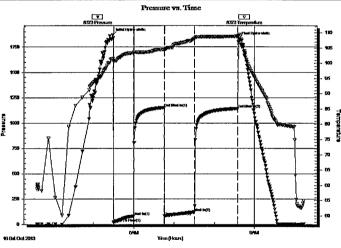

Page Two

| Operator Name:                                                 |                           |                                         | L                     | ease Name: _         |                     |                       | Well #:          |                               |
|----------------------------------------------------------------|---------------------------|-----------------------------------------|-----------------------|----------------------|---------------------|-----------------------|------------------|-------------------------------|
| Sec Twp                                                        | S. R                      | East We                                 | est C                 | County:              |                     |                       |                  |                               |
| INSTRUCTIONS: Shopen and closed, flow and flow rates if gas to | ring and shut-in pres     | sures, whether sh                       | ut-in pressur         | e reached stati      | c level, hydrosta   | tic pressures, bott   |                  |                               |
| Final Radioactivity Lo files must be submitted                 |                           |                                         |                       |                      | gs must be ema      | iled to kcc-well-log  | gs@kcc.ks.go     | . Digital electronic log      |
| Drill Stem Tests Taker<br>(Attach Additional                   |                           | Yes                                     | No                    | L                    |                     | n (Top), Depth an     |                  | Sample                        |
| Samples Sent to Geo                                            | logical Survey            | Yes                                     | No                    | Nam                  | e                   |                       | Тор              | Datum                         |
| Cores Taken<br>Electric Log Run                                |                           | Yes Yes                                 | No<br>No              |                      |                     |                       |                  |                               |
| List All E. Logs Run:                                          |                           |                                         |                       |                      |                     |                       |                  |                               |
|                                                                |                           | (                                       | CASING REC            | ORD Ne               | w Used              |                       |                  |                               |
|                                                                |                           | · ·                                     |                       | ıctor, surface, inte | ermediate, producti |                       | T                |                               |
| Purpose of String                                              | Size Hole<br>Drilled      | Size Casin<br>Set (In O.D               |                       | Weight<br>Lbs. / Ft. | Setting<br>Depth    | Type of<br>Cement     | # Sacks<br>Used  | Type and Percent<br>Additives |
|                                                                |                           |                                         |                       |                      |                     |                       |                  |                               |
|                                                                |                           |                                         |                       |                      |                     |                       |                  |                               |
|                                                                |                           |                                         |                       |                      |                     |                       |                  |                               |
|                                                                |                           |                                         |                       |                      |                     |                       |                  |                               |
|                                                                |                           | ADD                                     | ITIONAL CEN           | MENTING / SQL        | JEEZE RECORD        |                       |                  |                               |
| Purpose:                                                       | Depth<br>Top Bottom       | Type of Cem                             | ent #                 | Sacks Used           |                     | Type and Pe           | ercent Additives |                               |
| Perforate Protect Casing                                       | 100 20111111              |                                         |                       |                      |                     |                       |                  |                               |
| Plug Back TD<br>Plug Off Zone                                  |                           |                                         |                       |                      |                     |                       |                  |                               |
| 1 lag on zono                                                  |                           |                                         |                       |                      |                     |                       |                  |                               |
| Did you perform a hydrau                                       | ulic fracturing treatment | on this well?                           |                       |                      | Yes                 | No (If No, ski)       | o questions 2 ar | nd 3)                         |
| Does the volume of the to                                      |                           | •                                       |                       |                      |                     | _                     | o question 3)    | (" 100 ")                     |
| Was the hydraulic fractur                                      | ing treatment information | on submitted to the c                   | hemical disclo        | sure registry?       | Yes                 | No (If No, fill o     | out Page Three   | of the ACO-1)                 |
| Shots Per Foot                                                 |                           | ION RECORD - Bri<br>Footage of Each Int |                       |                      |                     | cture, Shot, Cement   |                  | d<br>Depth                    |
|                                                                | , ,                       |                                         |                       |                      | ,                   |                       | ,                |                               |
|                                                                |                           |                                         |                       |                      |                     |                       |                  |                               |
|                                                                |                           |                                         |                       |                      |                     |                       |                  |                               |
|                                                                |                           |                                         |                       |                      |                     |                       |                  |                               |
|                                                                |                           |                                         |                       |                      |                     |                       |                  |                               |
|                                                                |                           |                                         |                       |                      |                     |                       |                  |                               |
| TUBING RECORD:                                                 | Size:                     | Set At:                                 | Pa                    | acker At:            | Liner Run:          |                       |                  |                               |
|                                                                |                           |                                         |                       |                      |                     | Yes No                |                  |                               |
| Date of First, Resumed                                         | Production, SWD or Ef     |                                         | cing Method:<br>owing | Pumping              | Gas Lift C          | ther <i>(Explain)</i> |                  |                               |
| Estimated Production<br>Per 24 Hours                           | Oil                       | Bbls. G                                 | as Mcf                | Wate                 | er Bl               | ols. G                | ias-Oil Ratio    | Gravity                       |
| DIODOCITI                                                      | ON OF CAS:                |                                         | , 4 CT - 1            |                      | TION:               |                       | DRODUCTIO        | AN INTEDVAL.                  |
| Vented Solo                                                    | ON OF GAS:  Used on Lease | Open Ho                                 |                       | IOD OF COMPLE $\Box$ |                     | nmingled              | PHODUCIIC        | ON INTERVAL:                  |
|                                                                | bmit ACO-18.)             | Other (S                                | necify)               | (Submit              |                     | mit ACO-4)            |                  |                               |