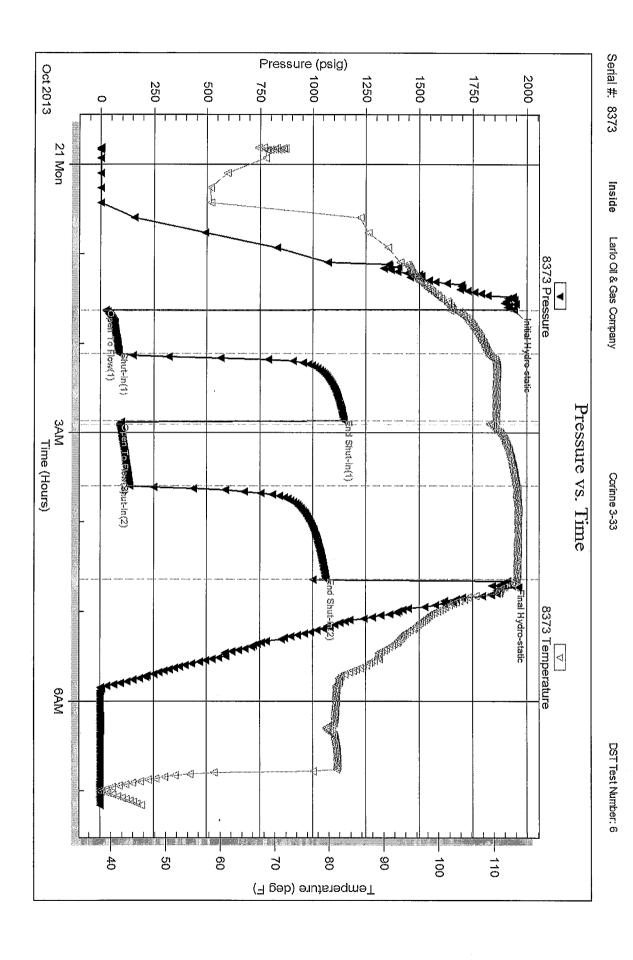

Page Two

| Operator Name:                                                 |                           |                                         | L                     | ease Name: _         |                     |                       | Well #:          |                               |
|----------------------------------------------------------------|---------------------------|-----------------------------------------|-----------------------|----------------------|---------------------|-----------------------|------------------|-------------------------------|
| Sec Twp                                                        | S. R                      | East We                                 | est C                 | County:              |                     |                       |                  |                               |
| INSTRUCTIONS: Shopen and closed, flow and flow rates if gas to | ring and shut-in pres     | sures, whether sh                       | ut-in pressur         | e reached stati      | c level, hydrosta   | tic pressures, bott   |                  |                               |
| Final Radioactivity Lo files must be submitted                 |                           |                                         |                       |                      | gs must be ema      | iled to kcc-well-log  | gs@kcc.ks.go     | . Digital electronic log      |
| Drill Stem Tests Taker<br>(Attach Additional                   |                           | Yes                                     | No                    | L                    |                     | n (Top), Depth an     |                  | Sample                        |
| Samples Sent to Geo                                            | logical Survey            | Yes                                     | No                    | Nam                  | e                   |                       | Тор              | Datum                         |
| Cores Taken<br>Electric Log Run                                |                           | Yes Yes                                 | No<br>No              |                      |                     |                       |                  |                               |
| List All E. Logs Run:                                          |                           |                                         |                       |                      |                     |                       |                  |                               |
|                                                                |                           | (                                       | CASING REC            | ORD Ne               | w Used              |                       |                  |                               |
|                                                                |                           | · ·                                     |                       | ıctor, surface, inte | ermediate, producti |                       | T                |                               |
| Purpose of String                                              | Size Hole<br>Drilled      | Size Casin<br>Set (In O.D               |                       | Weight<br>Lbs. / Ft. | Setting<br>Depth    | Type of<br>Cement     | # Sacks<br>Used  | Type and Percent<br>Additives |
|                                                                |                           |                                         |                       |                      |                     |                       |                  |                               |
|                                                                |                           |                                         |                       |                      |                     |                       |                  |                               |
|                                                                |                           |                                         |                       |                      |                     |                       |                  |                               |
|                                                                |                           |                                         |                       |                      |                     |                       |                  |                               |
|                                                                |                           | ADD                                     | ITIONAL CEN           | MENTING / SQL        | JEEZE RECORD        |                       |                  |                               |
| Purpose:                                                       | Depth<br>Top Bottom       | Type of Cem                             | ent #                 | Sacks Used           |                     | Type and Pe           | ercent Additives |                               |
| Perforate Protect Casing                                       | 100 20111111              |                                         |                       |                      |                     |                       |                  |                               |
| Plug Back TD<br>Plug Off Zone                                  |                           |                                         |                       |                      |                     |                       |                  |                               |
| 1 lag on zono                                                  |                           |                                         |                       |                      |                     |                       |                  |                               |
| Did you perform a hydrau                                       | ulic fracturing treatment | on this well?                           |                       |                      | Yes                 | No (If No, ski)       | o questions 2 ar | nd 3)                         |
| Does the volume of the to                                      |                           | •                                       |                       |                      |                     | _                     | o question 3)    | (" 100 ")                     |
| Was the hydraulic fractur                                      | ing treatment information | on submitted to the c                   | hemical disclo        | sure registry?       | Yes                 | No (If No, fill o     | out Page Three   | of the ACO-1)                 |
| Shots Per Foot                                                 |                           | ION RECORD - Bri<br>Footage of Each Int |                       |                      |                     | cture, Shot, Cement   |                  | d<br>Depth                    |
|                                                                | , ,                       |                                         |                       |                      | ,                   |                       | ,                |                               |
|                                                                |                           |                                         |                       |                      |                     |                       |                  |                               |
|                                                                |                           |                                         |                       |                      |                     |                       |                  |                               |
|                                                                |                           |                                         |                       |                      |                     |                       |                  |                               |
|                                                                |                           |                                         |                       |                      |                     |                       |                  |                               |
|                                                                |                           |                                         |                       |                      |                     |                       |                  |                               |
| TUBING RECORD:                                                 | Size:                     | Set At:                                 | Pa                    | acker At:            | Liner Run:          |                       |                  |                               |
|                                                                |                           |                                         |                       |                      |                     | Yes No                |                  |                               |
| Date of First, Resumed                                         | Production, SWD or Ef     |                                         | cing Method:<br>owing | Pumping              | Gas Lift C          | ther <i>(Explain)</i> |                  |                               |
| Estimated Production<br>Per 24 Hours                           | Oil                       | Bbls. G                                 | as Mcf                | Wate                 | er Bl               | ols. G                | ias-Oil Ratio    | Gravity                       |
| DIODOCITI                                                      | ON OF CAS:                |                                         | , 4 CT - 1            |                      | TION:               |                       | DRODUCTIO        | AN INTEDVAL.                  |
| Vented Solo                                                    | ON OF GAS:  Used on Lease | Open Ho                                 |                       | IOD OF COMPLE $\Box$ |                     | nmingled              | PHODUCIIC        | ON INTERVAL:                  |
|                                                                | bmit ACO-18.)             | Other (S                                | necify)               | (Submit              |                     | mit ACO-4)            |                  |                               |