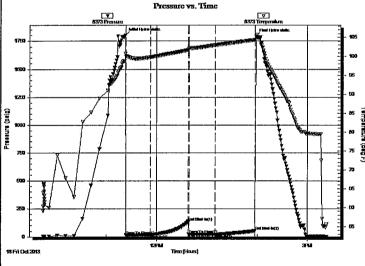

Page Two

| Operator Name:                                                 |                           |                                         | L                     | ease Name: _         |                     |                       | Well #:          |                               |
|----------------------------------------------------------------|---------------------------|-----------------------------------------|-----------------------|----------------------|---------------------|-----------------------|------------------|-------------------------------|
| Sec Twp                                                        | S. R                      | East We                                 | est C                 | County:              |                     |                       |                  |                               |
| INSTRUCTIONS: Shopen and closed, flow and flow rates if gas to | ring and shut-in pres     | sures, whether sh                       | ut-in pressur         | e reached stati      | c level, hydrosta   | tic pressures, bott   |                  |                               |
| Final Radioactivity Lo files must be submitted                 |                           |                                         |                       |                      | gs must be ema      | iled to kcc-well-log  | gs@kcc.ks.go     | . Digital electronic log      |
| Drill Stem Tests Taker<br>(Attach Additional                   |                           | Yes                                     | No                    | L                    |                     | n (Top), Depth an     |                  | Sample                        |
| Samples Sent to Geo                                            | logical Survey            | Yes                                     | No                    | Nam                  | e                   |                       | Тор              | Datum                         |
| Cores Taken<br>Electric Log Run                                |                           | Yes Yes                                 | No<br>No              |                      |                     |                       |                  |                               |
| List All E. Logs Run:                                          |                           |                                         |                       |                      |                     |                       |                  |                               |
|                                                                |                           | (                                       | CASING REC            | ORD Ne               | w Used              |                       |                  |                               |
|                                                                |                           | · ·                                     |                       | ıctor, surface, inte | ermediate, producti |                       | T                |                               |
| Purpose of String                                              | Size Hole<br>Drilled      | Size Casin<br>Set (In O.D               |                       | Weight<br>Lbs. / Ft. | Setting<br>Depth    | Type of<br>Cement     | # Sacks<br>Used  | Type and Percent<br>Additives |
|                                                                |                           |                                         |                       |                      |                     |                       |                  |                               |
|                                                                |                           |                                         |                       |                      |                     |                       |                  |                               |
|                                                                |                           |                                         |                       |                      |                     |                       |                  |                               |
|                                                                |                           |                                         |                       |                      |                     |                       |                  |                               |
|                                                                |                           | ADD                                     | ITIONAL CEN           | MENTING / SQL        | JEEZE RECORD        |                       |                  |                               |
| Purpose:                                                       | Depth<br>Top Bottom       | Type of Cem                             | ent #                 | Sacks Used           |                     | Type and Pe           | ercent Additives |                               |
| Perforate Protect Casing                                       | 100 20111111              |                                         |                       |                      |                     |                       |                  |                               |
| Plug Back TD<br>Plug Off Zone                                  |                           |                                         |                       |                      |                     |                       |                  |                               |
| 1 lag on zono                                                  |                           |                                         |                       |                      |                     |                       |                  |                               |
| Did you perform a hydrau                                       | ulic fracturing treatment | on this well?                           |                       |                      | Yes                 | No (If No, ski)       | o questions 2 ar | nd 3)                         |
| Does the volume of the to                                      |                           | •                                       |                       |                      |                     | _                     | o question 3)    | (" 100 ")                     |
| Was the hydraulic fractur                                      | ing treatment information | on submitted to the c                   | hemical disclo        | sure registry?       | Yes                 | No (If No, fill o     | out Page Three   | of the ACO-1)                 |
| Shots Per Foot                                                 |                           | ION RECORD - Bri<br>Footage of Each Int |                       |                      |                     | cture, Shot, Cement   |                  | d<br>Depth                    |
|                                                                | , ,                       |                                         |                       |                      | ,                   |                       | ,                |                               |
|                                                                |                           |                                         |                       |                      |                     |                       |                  |                               |
|                                                                |                           |                                         |                       |                      |                     |                       |                  |                               |
|                                                                |                           |                                         |                       |                      |                     |                       |                  |                               |
|                                                                |                           |                                         |                       |                      |                     |                       |                  |                               |
|                                                                |                           |                                         |                       |                      |                     |                       |                  |                               |
| TUBING RECORD:                                                 | Size:                     | Set At:                                 | Pa                    | acker At:            | Liner Run:          |                       |                  |                               |
|                                                                |                           |                                         |                       |                      |                     | Yes No                |                  |                               |
| Date of First, Resumed                                         | Production, SWD or Ef     |                                         | cing Method:<br>owing | Pumping              | Gas Lift C          | ther <i>(Explain)</i> |                  |                               |
| Estimated Production<br>Per 24 Hours                           | Oil                       | Bbls. G                                 | as Mcf                | Wate                 | er Bl               | ols. G                | ias-Oil Ratio    | Gravity                       |
| DIODOCITI                                                      | ON OF CAS:                |                                         | , 4 CT - 1            |                      | TION:               |                       | DRODUCTIO        | AN INTEDVAL.                  |
| Vented Solo                                                    | ON OF GAS:  Used on Lease | Open Ho                                 |                       | IOD OF COMPLE $\Box$ |                     | nmingled              | PHODUCIIC        | ON INTERVAL:                  |
|                                                                | bmit ACO-18.)             | Other (S                                | necify)               | (Submit              |                     | mit ACO-4)            |                  |                               |