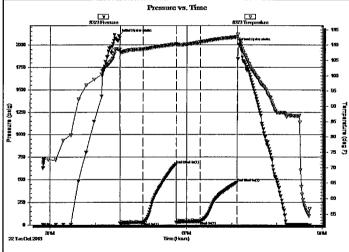

Page Two

| Operator Name:                                                 |                           |                                         | L                     | ease Name: _         |                     |                       | Well #:          |                               |
|----------------------------------------------------------------|---------------------------|-----------------------------------------|-----------------------|----------------------|---------------------|-----------------------|------------------|-------------------------------|
| Sec Twp                                                        | S. R                      | East We                                 | est C                 | County:              |                     |                       |                  |                               |
| INSTRUCTIONS: Shopen and closed, flow and flow rates if gas to | ring and shut-in pres     | sures, whether sh                       | ut-in pressur         | e reached stati      | c level, hydrosta   | tic pressures, bott   |                  |                               |
| Final Radioactivity Lo files must be submitted                 |                           |                                         |                       |                      | gs must be ema      | iled to kcc-well-log  | gs@kcc.ks.go     | . Digital electronic log      |
| Drill Stem Tests Taker<br>(Attach Additional                   |                           | Yes                                     | No                    | L                    |                     | n (Top), Depth an     |                  | Sample                        |
| Samples Sent to Geo                                            | logical Survey            | Yes                                     | No                    | Nam                  | e                   |                       | Тор              | Datum                         |
| Cores Taken<br>Electric Log Run                                |                           | Yes Yes                                 | No<br>No              |                      |                     |                       |                  |                               |
| List All E. Logs Run:                                          |                           |                                         |                       |                      |                     |                       |                  |                               |
|                                                                |                           | (                                       | CASING REC            | ORD Ne               | w Used              |                       |                  |                               |
|                                                                |                           | · ·                                     |                       | ıctor, surface, inte | ermediate, producti |                       | T                |                               |
| Purpose of String                                              | Size Hole<br>Drilled      | Size Casin<br>Set (In O.D               |                       | Weight<br>Lbs. / Ft. | Setting<br>Depth    | Type of<br>Cement     | # Sacks<br>Used  | Type and Percent<br>Additives |
|                                                                |                           |                                         |                       |                      |                     |                       |                  |                               |
|                                                                |                           |                                         |                       |                      |                     |                       |                  |                               |
|                                                                |                           |                                         |                       |                      |                     |                       |                  |                               |
|                                                                |                           |                                         |                       |                      |                     |                       |                  |                               |
|                                                                |                           | ADD                                     | ITIONAL CEN           | MENTING / SQL        | JEEZE RECORD        |                       |                  |                               |
| Purpose:                                                       | Depth<br>Top Bottom       | Type of Cem                             | ent #                 | Sacks Used           |                     | Type and Pe           | ercent Additives |                               |
| Perforate Protect Casing                                       | 100 20111111              |                                         |                       |                      |                     |                       |                  |                               |
| Plug Back TD<br>Plug Off Zone                                  |                           |                                         |                       |                      |                     |                       |                  |                               |
| 1 lag on zono                                                  |                           |                                         |                       |                      |                     |                       |                  |                               |
| Did you perform a hydrau                                       | ulic fracturing treatment | on this well?                           |                       |                      | Yes                 | No (If No, ski)       | o questions 2 ar | nd 3)                         |
| Does the volume of the to                                      |                           | •                                       |                       |                      |                     | _                     | o question 3)    | (" 100 ")                     |
| Was the hydraulic fractur                                      | ing treatment information | on submitted to the c                   | hemical disclo        | sure registry?       | Yes                 | No (If No, fill o     | out Page Three   | of the ACO-1)                 |
| Shots Per Foot                                                 |                           | ION RECORD - Bri<br>Footage of Each Int |                       |                      |                     | cture, Shot, Cement   |                  | d<br>Depth                    |
|                                                                | , ,                       |                                         |                       |                      | ,                   |                       | ,                |                               |
|                                                                |                           |                                         |                       |                      |                     |                       |                  |                               |
|                                                                |                           |                                         |                       |                      |                     |                       |                  |                               |
|                                                                |                           |                                         |                       |                      |                     |                       |                  |                               |
|                                                                |                           |                                         |                       |                      |                     |                       |                  |                               |
|                                                                |                           |                                         |                       |                      |                     |                       |                  |                               |
| TUBING RECORD:                                                 | Size:                     | Set At:                                 | Pa                    | acker At:            | Liner Run:          |                       |                  |                               |
|                                                                |                           |                                         |                       |                      |                     | Yes No                |                  |                               |
| Date of First, Resumed                                         | Production, SWD or Ef     |                                         | cing Method:<br>owing | Pumping              | Gas Lift C          | ther <i>(Explain)</i> |                  |                               |
| Estimated Production<br>Per 24 Hours                           | Oil                       | Bbls. G                                 | as Mcf                | Wate                 | er Bl               | ols. G                | ias-Oil Ratio    | Gravity                       |
| DIODOCITI                                                      | ON OF CAS:                |                                         | , 4 CT - 1            |                      | TION:               |                       | DRODUCTIO        | AN INTEDVAL.                  |
| Vented Solo                                                    | ON OF GAS:  Used on Lease | Open Ho                                 |                       | IOD OF COMPLE $\Box$ |                     | nmingled              | PHODUCIIC        | ON INTERVAL:                  |
|                                                                | bmit ACO-18.)             | Other (S                                | necify)               | (Submit              |                     | mit ACO-4)            |                  |                               |