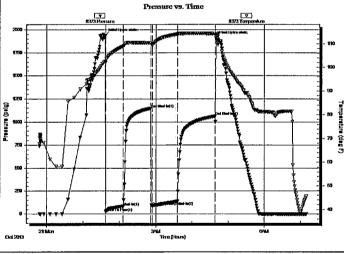

Page Two

| Operator Name:                                                 |                           |                                         | L                     | ease Name: _         |                     |                       | Well #:          |                               |
|----------------------------------------------------------------|---------------------------|-----------------------------------------|-----------------------|----------------------|---------------------|-----------------------|------------------|-------------------------------|
| Sec Twp                                                        | S. R                      | East We                                 | est C                 | County:              |                     |                       |                  |                               |
| INSTRUCTIONS: Shopen and closed, flow and flow rates if gas to | ring and shut-in pres     | sures, whether sh                       | ut-in pressur         | e reached stati      | c level, hydrosta   | tic pressures, bott   |                  |                               |
| Final Radioactivity Lo files must be submitted                 |                           |                                         |                       |                      | gs must be ema      | iled to kcc-well-log  | gs@kcc.ks.go     | . Digital electronic log      |
| Drill Stem Tests Taker<br>(Attach Additional                   |                           | Yes                                     | No                    | L                    |                     | n (Top), Depth an     |                  | Sample                        |
| Samples Sent to Geo                                            | logical Survey            | Yes                                     | No                    | Nam                  | e                   |                       | Тор              | Datum                         |
| Cores Taken<br>Electric Log Run                                |                           | Yes Yes                                 | No<br>No              |                      |                     |                       |                  |                               |
| List All E. Logs Run:                                          |                           |                                         |                       |                      |                     |                       |                  |                               |
|                                                                |                           | (                                       | CASING REC            | ORD Ne               | w Used              |                       |                  |                               |
|                                                                |                           | · ·                                     |                       | ıctor, surface, inte | ermediate, producti |                       | T                |                               |
| Purpose of String                                              | Size Hole<br>Drilled      | Size Casin<br>Set (In O.D               |                       | Weight<br>Lbs. / Ft. | Setting<br>Depth    | Type of<br>Cement     | # Sacks<br>Used  | Type and Percent<br>Additives |
|                                                                |                           |                                         |                       |                      |                     |                       |                  |                               |
|                                                                |                           |                                         |                       |                      |                     |                       |                  |                               |
|                                                                |                           |                                         |                       |                      |                     |                       |                  |                               |
|                                                                |                           |                                         |                       |                      |                     |                       |                  |                               |
|                                                                |                           | ADD                                     | ITIONAL CEN           | MENTING / SQL        | JEEZE RECORD        |                       |                  |                               |
| Purpose:                                                       | Depth<br>Top Bottom       | Type of Cem                             | ent #                 | Sacks Used           |                     | Type and Pe           | ercent Additives |                               |
| Perforate Protect Casing                                       | 100 20111111              |                                         |                       |                      |                     |                       |                  |                               |
| Plug Back TD<br>Plug Off Zone                                  |                           |                                         |                       |                      |                     |                       |                  |                               |
| 1 lag on zono                                                  |                           |                                         |                       |                      |                     |                       |                  |                               |
| Did you perform a hydrau                                       | ulic fracturing treatment | on this well?                           |                       |                      | Yes                 | No (If No, ski)       | o questions 2 ar | nd 3)                         |
| Does the volume of the to                                      |                           | •                                       |                       |                      |                     | _                     | o question 3)    | (" 100 ")                     |
| Was the hydraulic fractur                                      | ing treatment information | on submitted to the c                   | hemical disclo        | sure registry?       | Yes                 | No (If No, fill o     | out Page Three   | of the ACO-1)                 |
| Shots Per Foot                                                 |                           | ION RECORD - Bri<br>Footage of Each Int |                       |                      |                     | cture, Shot, Cement   |                  | d<br>Depth                    |
|                                                                | , ,                       |                                         |                       |                      | ,                   |                       | ,                |                               |
|                                                                |                           |                                         |                       |                      |                     |                       |                  |                               |
|                                                                |                           |                                         |                       |                      |                     |                       |                  |                               |
|                                                                |                           |                                         |                       |                      |                     |                       |                  |                               |
|                                                                |                           |                                         |                       |                      |                     |                       |                  |                               |
|                                                                |                           |                                         |                       |                      |                     |                       |                  |                               |
| TUBING RECORD:                                                 | Size:                     | Set At:                                 | Pa                    | acker At:            | Liner Run:          |                       |                  |                               |
|                                                                |                           |                                         |                       |                      |                     | Yes No                |                  |                               |
| Date of First, Resumed                                         | Production, SWD or Ef     |                                         | cing Method:<br>owing | Pumping              | Gas Lift C          | ther <i>(Explain)</i> |                  |                               |
| Estimated Production<br>Per 24 Hours                           | Oil                       | Bbls. G                                 | as Mcf                | Wate                 | er Bl               | ols. G                | ias-Oil Ratio    | Gravity                       |
| DIODOCITI                                                      | ON OF CAS:                |                                         | , 4 CT - 1            |                      | TION:               |                       | DRODUCTIO        | AN INTEDVAL.                  |
| Vented Solo                                                    | ON OF GAS:  Used on Lease | Open Ho                                 |                       | IOD OF COMPLE $\Box$ |                     | nmingled              | PHODUCIIC        | ON INTERVAL:                  |
|                                                                | bmit ACO-18.)             | Other (S                                | necify)               | (Submit              |                     | mit ACO-4)            |                  |                               |