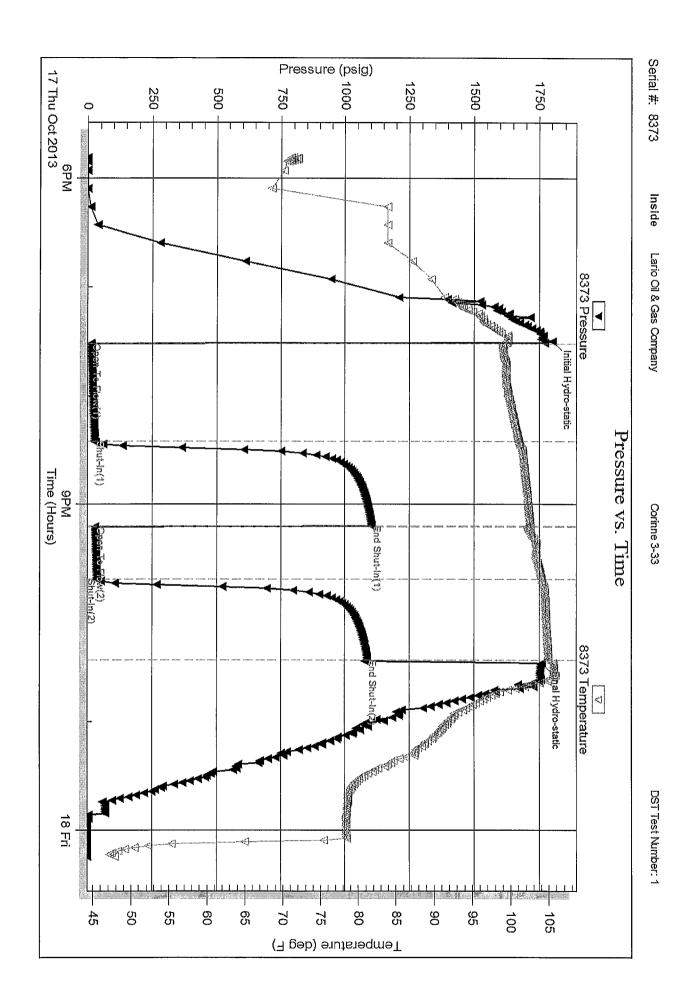

Steve Davis

Test Start: 2013.10.17 @ 17:48:33

#### Mud and Cushion Information

Mud Type: Gel Chem

Mud Weight:

Viscosity:

Salinity:

Filter Cake:

9.00 lb/gal

6.80 in<sup>3</sup>

61.00 sec/qt

Water Loss: Resistivity:

0.00 ohm.m 2000.00 ppm 1.00 inches

Cushion Type:

Cushion Length:

Cushion Volume: Gas Cushion Type:

Gas Cushion Pressure:

Oil API: Water Salinity:

Printed: 2013.10.18 @ 06:42:58

0 deg API

0 ppm

#### **Recovery Information**

## Recovery Table

| Length<br>ft | Description | Volume<br>bbl |
|--------------|-------------|---------------|
| 10.00        | mud 100%m   | 0.049         |

Total Length:

10.00 ft

Ref. No: 54952

Total Volume:

0.049 bbl

Num Fluid Samples: 0

Num Gas Bombs:

0

Serial #:

Laboratory Name:

Recovery Comments:

Laboratory Location:



Ref. No:

54952

Printed: 2013.10.18 @ 06:42:58



Lario Oil & Gas Company

301 S Market St Wichita, Ks 67202

ATTN: Steve Davis

33-14-32 Logan, Ks

Corinne 3-33

Job Ticket: 54953

DST#: 2

Test Start: 2013.10.18 @ 09:45:00

#### GENERAL INFORMATION:

Time Tool Opened: 11:23:30

Time Test Ended: 15:23:00

Formation:

Lansing D

Deviated:

No

Whipstock:

ft (KB)

Test Type:

Conventional Bottom Hole (Reset)

Tester:

**Brandon Turley** 

Unit No:

60

Reference Elevations:

2733.00 ft (KB) 2728.00 ft (CF)

KB to GR/CF:

5.00 ft

8000.00 psig

Interval: Total Depth: Hole Diameter:

Start Date:

Start Time:

3778.00 ft (KB) To 3800.00 ft (KB) (TVD) 3800.00 ft (KB) (TVD)

7.88 inches Hole Condition: Good

Serial #: 8373

Press@RunDepth:

Inside

20.01 psig @ 2013.10.18

09:45:05

3779.00