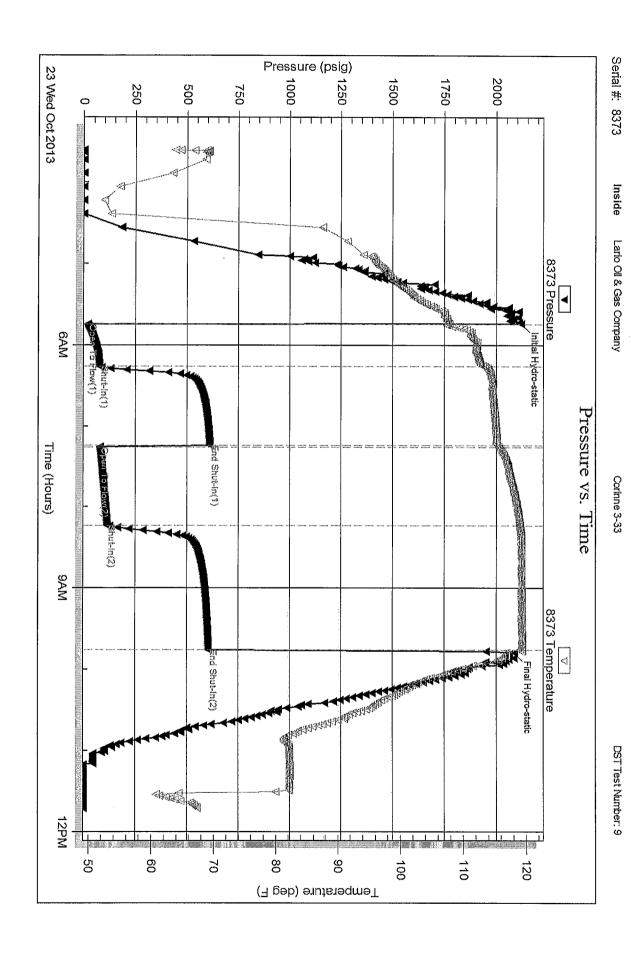

Page Two

| Operator Name:                                                 |                           |                                         | L                     | ease Name: _         |                     |                       | Well #:          |                               |
|----------------------------------------------------------------|---------------------------|-----------------------------------------|-----------------------|----------------------|---------------------|-----------------------|------------------|-------------------------------|
| Sec Twp                                                        | S. R                      | East We                                 | est C                 | County:              |                     |                       |                  |                               |
| INSTRUCTIONS: Shopen and closed, flow and flow rates if gas to | ring and shut-in pres     | sures, whether sh                       | ut-in pressur         | e reached stati      | c level, hydrosta   | tic pressures, bott   |                  |                               |
| Final Radioactivity Lo files must be submitted                 |                           |                                         |                       |                      | gs must be ema      | iled to kcc-well-log  | gs@kcc.ks.go     | . Digital electronic log      |
| Drill Stem Tests Taker<br>(Attach Additional                   |                           | Yes                                     | No                    | L                    |                     | n (Top), Depth an     |                  | Sample                        |
| Samples Sent to Geo                                            | logical Survey            | Yes                                     | No                    | Nam                  | e                   |                       | Тор              | Datum                         |
| Cores Taken<br>Electric Log Run                                |                           | Yes Yes                                 | No<br>No              |                      |                     |                       |                  |                               |
| List All E. Logs Run:                                          |                           |                                         |                       |                      |                     |                       |                  |                               |
|                                                                |                           | (                                       | CASING REC            | ORD Ne               | w Used              |                       |                  |                               |
|                                                                |                           | · ·                                     |                       | ıctor, surface, inte | ermediate, producti |                       | T                |                               |
| Purpose of String                                              | Size Hole<br>Drilled      | Size Casin<br>Set (In O.D               |                       | Weight<br>Lbs. / Ft. | Setting<br>Depth    | Type of<br>Cement     | # Sacks<br>Used  | Type and Percent<br>Additives |
|                                                                |                           |                                         |                       |                      |                     |                       |                  |                               |
|                                                                |                           |                                         |                       |                      |                     |                       |                  |                               |
|                                                                |                           |                                         |                       |                      |                     |                       |                  |                               |
|                                                                |                           |                                         |                       |                      |                     |                       |                  |                               |
|                                                                |                           | ADD                                     | ITIONAL CEN           | MENTING / SQL        | JEEZE RECORD        |                       |                  |                               |
| Purpose:                                                       | Depth<br>Top Bottom       | Type of Cem                             | ent #                 | Sacks Used           |                     | Type and Pe           | ercent Additives |                               |
| Perforate Protect Casing                                       | 100 20111111              |                                         |                       |                      |                     |                       |                  |                               |
| Plug Back TD<br>Plug Off Zone                                  |                           |                                         |                       |                      |                     |                       |                  |                               |
| 1 lag on zono                                                  |                           |                                         |                       |                      |                     |                       |                  |                               |
| Did you perform a hydrau                                       | ulic fracturing treatment | on this well?                           |                       |                      | Yes                 | No (If No, ski)       | o questions 2 ar | nd 3)                         |
| Does the volume of the to                                      |                           | •                                       |                       |                      |                     | _                     | o question 3)    | (" 100 ")                     |
| Was the hydraulic fractur                                      | ing treatment information | on submitted to the c                   | hemical disclo        | sure registry?       | Yes                 | No (If No, fill o     | out Page Three   | of the ACO-1)                 |
| Shots Per Foot                                                 |                           | ION RECORD - Bri<br>Footage of Each Int |                       |                      |                     | cture, Shot, Cement   |                  | d<br>Depth                    |
|                                                                | , ,                       |                                         |                       |                      | ,                   |                       | ,                |                               |
|                                                                |                           |                                         |                       |                      |                     |                       |                  |                               |
|                                                                |                           |                                         |                       |                      |                     |                       |                  |                               |
|                                                                |                           |                                         |                       |                      |                     |                       |                  |                               |
|                                                                |                           |                                         |                       |                      |                     |                       |                  |                               |
|                                                                |                           |                                         |                       |                      |                     |                       |                  |                               |
| TUBING RECORD:                                                 | Size:                     | Set At:                                 | Pa                    | acker At:            | Liner Run:          |                       |                  |                               |
|                                                                |                           |                                         |                       |                      |                     | Yes No                |                  |                               |
| Date of First, Resumed                                         | Production, SWD or Ef     |                                         | cing Method:<br>owing | Pumping              | Gas Lift C          | ther <i>(Explain)</i> |                  |                               |
| Estimated Production<br>Per 24 Hours                           | Oil                       | Bbls. G                                 | as Mcf                | Wate                 | er Bl               | ols. G                | ias-Oil Ratio    | Gravity                       |
| DIODOCITI                                                      | ON OF CAS:                |                                         | , 4 CT - 1            |                      | TION:               |                       | DRODUCTIO        | AN INTEDVAL.                  |
| Vented Solo                                                    | ON OF GAS:  Used on Lease | Open Ho                                 |                       | IOD OF COMPLE $\Box$ |                     | nmingled              | PHODUCIIC        | ON INTERVAL:                  |
|                                                                | bmit ACO-18.)             | Other (S                                | necify)               | (Submit              |                     | mit ACO-4)            |                  |                               |