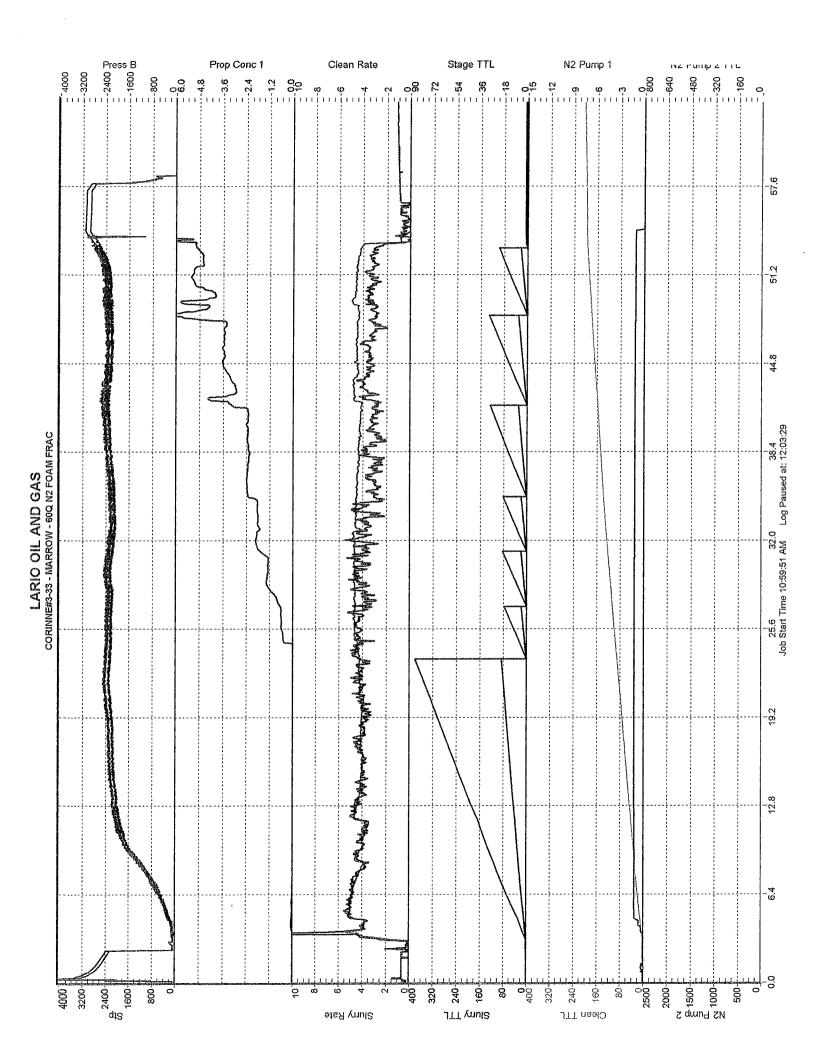

| Form      | ACO1 - Well Completion  |
|-----------|-------------------------|
| Operator  | Lario Oil & Gas Company |
| Well Name | Corinne 3-33            |
| Doc ID    | 1163111                 |

## Tops

| Name          | Тор  | Datum |
|---------------|------|-------|
| Heebner       | 3665 | -936  |
| Lansing       | 3703 | -974  |
| Stark Shale   | 3959 | -1230 |
| Hushpuckney   | 3996 | -1267 |
| Base KC       | 4047 | -1318 |
| Marmaton      | 4088 | -1359 |
| Pawnee        | 4162 | -1433 |
| Ft. Scott     | 4191 | -1462 |
| Johnson       | 4282 | -1553 |
| Morrow        | 4308 | -1579 |
| Basal Penn    | 4323 | -1594 |
| Mississippian | 4337 | -1608 |