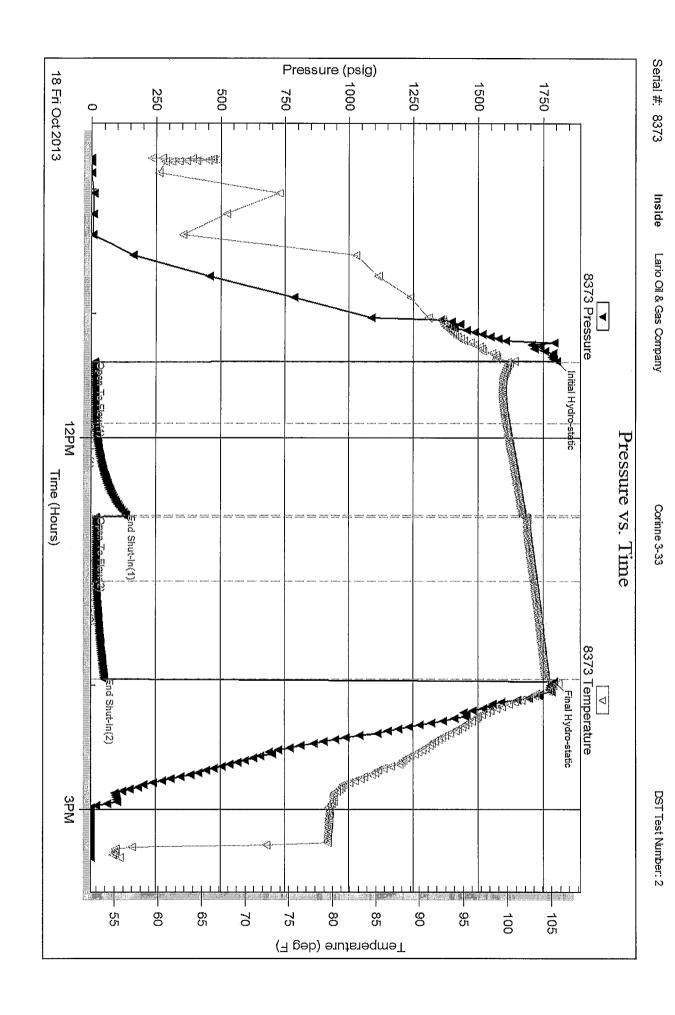

Page Two

| Operator Name:                                                 |                           |                                         | L                     | ease Name: _         |                     |                       | Well #:          |                               |
|----------------------------------------------------------------|---------------------------|-----------------------------------------|-----------------------|----------------------|---------------------|-----------------------|------------------|-------------------------------|
| Sec Twp                                                        | S. R                      | East We                                 | est C                 | County:              |                     |                       |                  |                               |
| INSTRUCTIONS: Shopen and closed, flow and flow rates if gas to | ring and shut-in pres     | sures, whether sh                       | ut-in pressur         | e reached stati      | c level, hydrosta   | tic pressures, bott   |                  |                               |
| Final Radioactivity Lo files must be submitted                 |                           |                                         |                       |                      | gs must be ema      | iled to kcc-well-log  | gs@kcc.ks.go     | . Digital electronic log      |
| Drill Stem Tests Taker<br>(Attach Additional                   |                           | Yes                                     | No                    | L                    |                     | n (Top), Depth an     |                  | Sample                        |
| Samples Sent to Geo                                            | logical Survey            | Yes                                     | No                    | Nam                  | e                   |                       | Тор              | Datum                         |
| Cores Taken<br>Electric Log Run                                |                           | Yes Yes                                 | No<br>No              |                      |                     |                       |                  |                               |
| List All E. Logs Run:                                          |                           |                                         |                       |                      |                     |                       |                  |                               |
|                                                                |                           | (                                       | CASING REC            | ORD Ne               | w Used              |                       |                  |                               |
|                                                                |                           | · ·                                     |                       | ıctor, surface, inte | ermediate, producti |                       | T                |                               |
| Purpose of String                                              | Size Hole<br>Drilled      | Size Casin<br>Set (In O.D               |                       | Weight<br>Lbs. / Ft. | Setting<br>Depth    | Type of<br>Cement     | # Sacks<br>Used  | Type and Percent<br>Additives |
|                                                                |                           |                                         |                       |                      |                     |                       |                  |                               |
|                                                                |                           |                                         |                       |                      |                     |                       |                  |                               |
|                                                                |                           |                                         |                       |                      |                     |                       |                  |                               |
|                                                                |                           |                                         |                       |                      |                     |                       |                  |                               |
|                                                                |                           | ADD                                     | ITIONAL CEN           | MENTING / SQL        | JEEZE RECORD        |                       |                  |                               |
| Purpose:                                                       | Depth<br>Top Bottom       | Type of Cem                             | ent #                 | Sacks Used           |                     | Type and Pe           | ercent Additives |                               |
| Perforate Protect Casing                                       | 100 20111111              |                                         |                       |                      |                     |                       |                  |                               |
| Plug Back TD<br>Plug Off Zone                                  |                           |                                         |                       |                      |                     |                       |                  |                               |
| 1 lag on zono                                                  |                           |                                         |                       |                      |                     |                       |                  |                               |
| Did you perform a hydrau                                       | ulic fracturing treatment | on this well?                           |                       |                      | Yes                 | No (If No, ski)       | o questions 2 ar | nd 3)                         |
| Does the volume of the to                                      |                           | •                                       |                       |                      |                     | _                     | o question 3)    | (" 100 ")                     |
| Was the hydraulic fractur                                      | ing treatment information | on submitted to the c                   | hemical disclo        | sure registry?       | Yes                 | No (If No, fill o     | out Page Three   | of the ACO-1)                 |
| Shots Per Foot                                                 |                           | ION RECORD - Bri<br>Footage of Each Int |                       |                      |                     | cture, Shot, Cement   |                  | d<br>Depth                    |
|                                                                | , ,                       |                                         |                       |                      | ,                   |                       | ,                |                               |
|                                                                |                           |                                         |                       |                      |                     |                       |                  |                               |
|                                                                |                           |                                         |                       |                      |                     |                       |                  |                               |
|                                                                |                           |                                         |                       |                      |                     |                       |                  |                               |
|                                                                |                           |                                         |                       |                      |                     |                       |                  |                               |
|                                                                |                           |                                         |                       |                      |                     |                       |                  |                               |
| TUBING RECORD:                                                 | Size:                     | Set At:                                 | Pa                    | acker At:            | Liner Run:          |                       |                  |                               |
|                                                                |                           |                                         |                       |                      |                     | Yes No                |                  |                               |
| Date of First, Resumed                                         | Production, SWD or Ef     |                                         | cing Method:<br>owing | Pumping              | Gas Lift C          | ther <i>(Explain)</i> |                  |                               |
| Estimated Production<br>Per 24 Hours                           | Oil                       | Bbls. G                                 | as Mcf                | Wate                 | er Bl               | ols. G                | ias-Oil Ratio    | Gravity                       |
| DIODOCITI                                                      | ON OF CAS:                |                                         | , 4 CT - 1            |                      | TION:               |                       | DRODUCTIO        | AN INTEDVAL.                  |
| Vented Solo                                                    | ON OF GAS:  Used on Lease | Open Ho                                 |                       | IOD OF COMPLE $\Box$ |                     | nmingled              | PHODUCIIC        | ON INTERVAL:                  |
|                                                                | bmit ACO-18.)             | Other (S                                | necify)               | (Submit              |                     | mit ACO-4)            |                  |                               |