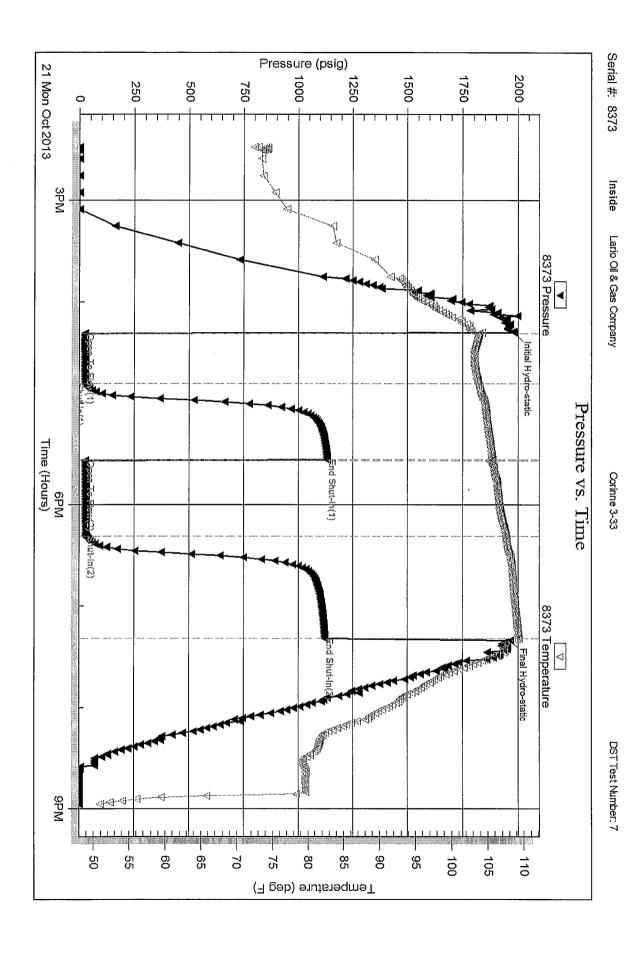

Page Two

| Operator Name:                                                 |                           |                                         | L                     | ease Name: _         |                     |                       | Well #:          |                               |
|----------------------------------------------------------------|---------------------------|-----------------------------------------|-----------------------|----------------------|---------------------|-----------------------|------------------|-------------------------------|
| Sec Twp                                                        | S. R                      | East We                                 | est C                 | County:              |                     |                       |                  |                               |
| INSTRUCTIONS: Shopen and closed, flow and flow rates if gas to | ring and shut-in pres     | sures, whether sh                       | ut-in pressur         | e reached stati      | c level, hydrosta   | tic pressures, bott   |                  |                               |
| Final Radioactivity Lo files must be submitted                 |                           |                                         |                       |                      | gs must be ema      | iled to kcc-well-log  | gs@kcc.ks.go     | . Digital electronic log      |
| Drill Stem Tests Taker<br>(Attach Additional                   |                           | Yes                                     | No                    | L                    |                     | n (Top), Depth an     |                  | Sample                        |
| Samples Sent to Geo                                            | logical Survey            | Yes                                     | No                    | Nam                  | e                   |                       | Тор              | Datum                         |
| Cores Taken<br>Electric Log Run                                |                           | Yes Yes                                 | No<br>No              |                      |                     |                       |                  |                               |
| List All E. Logs Run:                                          |                           |                                         |                       |                      |                     |                       |                  |                               |
|                                                                |                           | (                                       | CASING REC            | ORD Ne               | w Used              |                       |                  |                               |
|                                                                |                           | · ·                                     |                       | ıctor, surface, inte | ermediate, producti |                       | T                |                               |
| Purpose of String                                              | Size Hole<br>Drilled      | Size Casin<br>Set (In O.D               |                       | Weight<br>Lbs. / Ft. | Setting<br>Depth    | Type of<br>Cement     | # Sacks<br>Used  | Type and Percent<br>Additives |
|                                                                |                           |                                         |                       |                      |                     |                       |                  |                               |
|                                                                |                           |                                         |                       |                      |                     |                       |                  |                               |
|                                                                |                           |                                         |                       |                      |                     |                       |                  |                               |
|                                                                |                           |                                         |                       |                      |                     |                       |                  |                               |
|                                                                |                           | ADD                                     | ITIONAL CEN           | MENTING / SQL        | JEEZE RECORD        |                       |                  |                               |
| Purpose:                                                       | Depth<br>Top Bottom       | Type of Cem                             | ent #                 | Sacks Used           |                     | Type and Pe           | ercent Additives |                               |
| Perforate Protect Casing                                       | 100 20111111              |                                         |                       |                      |                     |                       |                  |                               |
| Plug Back TD<br>Plug Off Zone                                  |                           |                                         |                       |                      |                     |                       |                  |                               |
| 1 lag on zono                                                  |                           |                                         |                       |                      |                     |                       |                  |                               |
| Did you perform a hydrau                                       | ulic fracturing treatment | on this well?                           |                       |                      | Yes                 | No (If No, ski)       | o questions 2 ar | nd 3)                         |
| Does the volume of the to                                      |                           | •                                       |                       |                      |                     | _                     | o question 3)    | (" 100 ")                     |
| Was the hydraulic fractur                                      | ing treatment information | on submitted to the c                   | hemical disclo        | sure registry?       | Yes                 | No (If No, fill o     | out Page Three   | of the ACO-1)                 |
| Shots Per Foot                                                 |                           | ION RECORD - Bri<br>Footage of Each Int |                       |                      |                     | cture, Shot, Cement   |                  | d<br>Depth                    |
|                                                                | , ,                       |                                         |                       |                      | ,                   |                       | ,                |                               |
|                                                                |                           |                                         |                       |                      |                     |                       |                  |                               |
|                                                                |                           |                                         |                       |                      |                     |                       |                  |                               |
|                                                                |                           |                                         |                       |                      |                     |                       |                  |                               |
|                                                                |                           |                                         |                       |                      |                     |                       |                  |                               |
|                                                                |                           |                                         |                       |                      |                     |                       |                  |                               |
| TUBING RECORD:                                                 | Size:                     | Set At:                                 | Pa                    | acker At:            | Liner Run:          |                       |                  |                               |
|                                                                |                           |                                         |                       |                      |                     | Yes No                |                  |                               |
| Date of First, Resumed                                         | Production, SWD or Ef     |                                         | cing Method:<br>owing | Pumping              | Gas Lift C          | ther <i>(Explain)</i> |                  |                               |
| Estimated Production<br>Per 24 Hours                           | Oil                       | Bbls. G                                 | as Mcf                | Wate                 | er Bl               | ols. G                | ias-Oil Ratio    | Gravity                       |
| DIODOCITI                                                      | ON OF CAS:                |                                         | , 4 CT - 1            |                      | TION:               |                       | DRODUCTIO        | AN INTEDVAL.                  |
| Vented Solo                                                    | ON OF GAS:  Used on Lease | Open Ho                                 |                       | IOD OF COMPLE $\Box$ |                     | nmingled              | PHODUCIIC        | ON INTERVAL:                  |
|                                                                | bmit ACO-18.)             | Other (S                                | necify)               | (Submit              |                     | mit ACO-4)            |                  |                               |