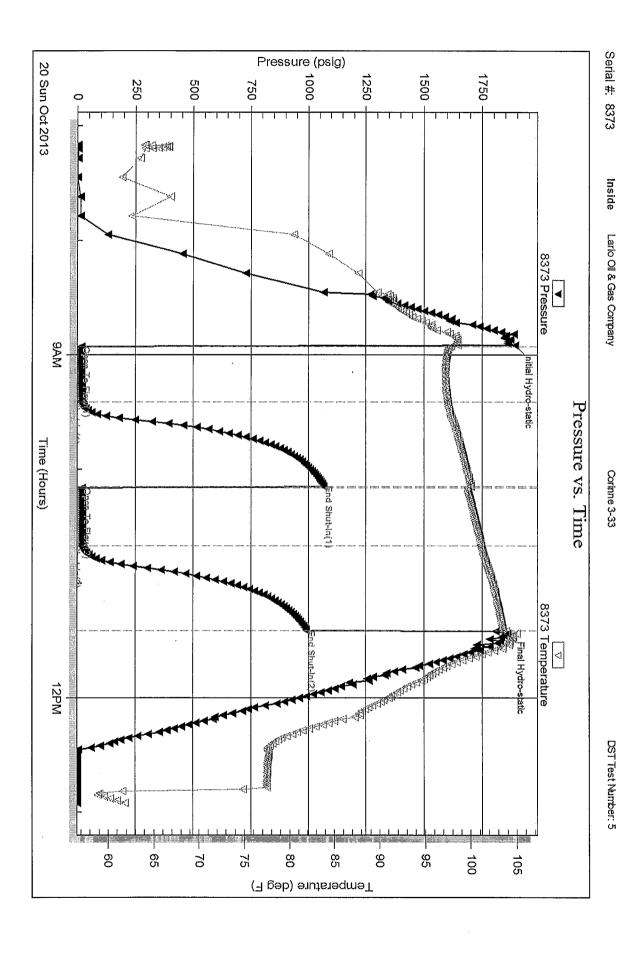

Page Two

| Operator Name:                                                 |                           |                                         | L                     | ease Name: _         |                     |                       | Well #:          |                               |
|----------------------------------------------------------------|---------------------------|-----------------------------------------|-----------------------|----------------------|---------------------|-----------------------|------------------|-------------------------------|
| Sec Twp                                                        | S. R                      | East We                                 | est C                 | County:              |                     |                       |                  |                               |
| INSTRUCTIONS: Shopen and closed, flow and flow rates if gas to | ring and shut-in pres     | sures, whether sh                       | ut-in pressur         | e reached stati      | c level, hydrosta   | tic pressures, bott   |                  |                               |
| Final Radioactivity Lo files must be submitted                 |                           |                                         |                       |                      | gs must be ema      | iled to kcc-well-log  | gs@kcc.ks.go     | . Digital electronic log      |
| Drill Stem Tests Taker<br>(Attach Additional                   |                           | Yes                                     | No                    | L                    |                     | n (Top), Depth an     |                  | Sample                        |
| Samples Sent to Geo                                            | logical Survey            | Yes                                     | No                    | Nam                  | e                   |                       | Тор              | Datum                         |
| Cores Taken<br>Electric Log Run                                |                           | Yes Yes                                 | No<br>No              |                      |                     |                       |                  |                               |
| List All E. Logs Run:                                          |                           |                                         |                       |                      |                     |                       |                  |                               |
|                                                                |                           | (                                       | CASING REC            | ORD Ne               | w Used              |                       |                  |                               |
|                                                                |                           | · ·                                     |                       | ıctor, surface, inte | ermediate, producti |                       | T                |                               |
| Purpose of String                                              | Size Hole<br>Drilled      | Size Casin<br>Set (In O.D               |                       | Weight<br>Lbs. / Ft. | Setting<br>Depth    | Type of<br>Cement     | # Sacks<br>Used  | Type and Percent<br>Additives |
|                                                                |                           |                                         |                       |                      |                     |                       |                  |                               |
|                                                                |                           |                                         |                       |                      |                     |                       |                  |                               |
|                                                                |                           |                                         |                       |                      |                     |                       |                  |                               |
|                                                                |                           |                                         |                       |                      |                     |                       |                  |                               |
|                                                                |                           | ADD                                     | ITIONAL CEN           | MENTING / SQL        | JEEZE RECORD        |                       |                  |                               |
| Purpose:                                                       | Depth<br>Top Bottom       | Type of Cem                             | ent #                 | Sacks Used           |                     | Type and Pe           | ercent Additives |                               |
| Perforate Protect Casing                                       | 100 20111111              |                                         |                       |                      |                     |                       |                  |                               |
| Plug Back TD<br>Plug Off Zone                                  |                           |                                         |                       |                      |                     |                       |                  |                               |
| 1 lag on zono                                                  |                           |                                         |                       |                      |                     |                       |                  |                               |
| Did you perform a hydrau                                       | ulic fracturing treatment | on this well?                           |                       |                      | Yes                 | No (If No, ski)       | o questions 2 ar | nd 3)                         |
| Does the volume of the to                                      |                           | •                                       |                       |                      |                     | _                     | o question 3)    | (" 100 ")                     |
| Was the hydraulic fractur                                      | ing treatment information | on submitted to the c                   | hemical disclo        | sure registry?       | Yes                 | No (If No, fill o     | out Page Three   | of the ACO-1)                 |
| Shots Per Foot                                                 |                           | ION RECORD - Bri<br>Footage of Each Int |                       |                      |                     | cture, Shot, Cement   |                  | d<br>Depth                    |
|                                                                | , ,                       |                                         |                       |                      | ,                   |                       | ,                |                               |
|                                                                |                           |                                         |                       |                      |                     |                       |                  |                               |
|                                                                |                           |                                         |                       |                      |                     |                       |                  |                               |
|                                                                |                           |                                         |                       |                      |                     |                       |                  |                               |
|                                                                |                           |                                         |                       |                      |                     |                       |                  |                               |
|                                                                |                           |                                         |                       |                      |                     |                       |                  |                               |
| TUBING RECORD:                                                 | Size:                     | Set At:                                 | Pa                    | acker At:            | Liner Run:          |                       |                  |                               |
|                                                                |                           |                                         |                       |                      |                     | Yes No                |                  |                               |
| Date of First, Resumed                                         | Production, SWD or Ef     |                                         | cing Method:<br>owing | Pumping              | Gas Lift C          | ther <i>(Explain)</i> |                  |                               |
| Estimated Production<br>Per 24 Hours                           | Oil                       | Bbls. G                                 | as Mcf                | Wate                 | er Bl               | ols. G                | ias-Oil Ratio    | Gravity                       |
| DIODOCITI                                                      | ON OF CAS:                |                                         | , 4 CT - 1            |                      | TION:               |                       | DRODUCTIO        | AN INTEDVAL.                  |
| Vented Solo                                                    | ON OF GAS:  Used on Lease | Open Ho                                 |                       | IOD OF COMPLE $\Box$ |                     | nmingled              | PHODUCIIC        | ON INTERVAL:                  |
|                                                                | bmit ACO-18.)             | Other (S                                | necify)               | (Submit              |                     | mit ACO-4)            |                  |                               |