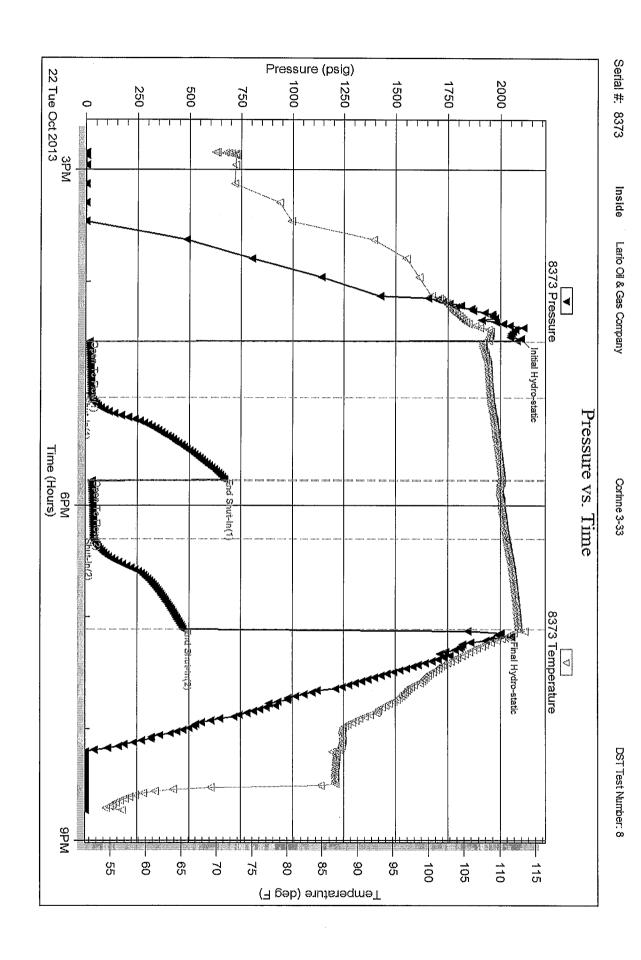

Page Two

| Operator Name:                                                 |                           |                                         | L                     | ease Name: _         |                     |                       | Well #:          |                               |
|----------------------------------------------------------------|---------------------------|-----------------------------------------|-----------------------|----------------------|---------------------|-----------------------|------------------|-------------------------------|
| Sec Twp                                                        | S. R                      | East We                                 | est C                 | County:              |                     |                       |                  |                               |
| INSTRUCTIONS: Shopen and closed, flow and flow rates if gas to | ring and shut-in pres     | sures, whether sh                       | ut-in pressur         | e reached stati      | c level, hydrosta   | tic pressures, bott   |                  |                               |
| Final Radioactivity Lo files must be submitted                 |                           |                                         |                       |                      | gs must be ema      | iled to kcc-well-log  | gs@kcc.ks.go     | . Digital electronic log      |
| Drill Stem Tests Taker<br>(Attach Additional                   |                           | Yes                                     | No                    | L                    |                     | n (Top), Depth an     |                  | Sample                        |
| Samples Sent to Geo                                            | logical Survey            | Yes                                     | No                    | Nam                  | e                   |                       | Тор              | Datum                         |
| Cores Taken<br>Electric Log Run                                |                           | Yes Yes                                 | No<br>No              |                      |                     |                       |                  |                               |
| List All E. Logs Run:                                          |                           |                                         |                       |                      |                     |                       |                  |                               |
|                                                                |                           | (                                       | CASING REC            | ORD Ne               | w Used              |                       |                  |                               |
|                                                                |                           | · ·                                     |                       | ıctor, surface, inte | ermediate, producti |                       | T                |                               |
| Purpose of String                                              | Size Hole<br>Drilled      | Size Casin<br>Set (In O.D               |                       | Weight<br>Lbs. / Ft. | Setting<br>Depth    | Type of<br>Cement     | # Sacks<br>Used  | Type and Percent<br>Additives |
|                                                                |                           |                                         |                       |                      |                     |                       |                  |                               |
|                                                                |                           |                                         |                       |                      |                     |                       |                  |                               |
|                                                                |                           |                                         |                       |                      |                     |                       |                  |                               |
|                                                                |                           |                                         |                       |                      |                     |                       |                  |                               |
|                                                                |                           | ADD                                     | ITIONAL CEN           | MENTING / SQL        | JEEZE RECORD        |                       |                  |                               |
| Purpose:                                                       | Depth<br>Top Bottom       | Type of Cem                             | ent #                 | Sacks Used           |                     | Type and Pe           | ercent Additives |                               |
| Perforate Protect Casing                                       | 100 20111111              |                                         |                       |                      |                     |                       |                  |                               |
| Plug Back TD<br>Plug Off Zone                                  |                           |                                         |                       |                      |                     |                       |                  |                               |
| 1 lag on zono                                                  |                           |                                         |                       |                      |                     |                       |                  |                               |
| Did you perform a hydrau                                       | ulic fracturing treatment | on this well?                           |                       |                      | Yes                 | No (If No, ski)       | o questions 2 ar | nd 3)                         |
| Does the volume of the to                                      |                           | •                                       |                       |                      |                     | _                     | o question 3)    | (" 100 ")                     |
| Was the hydraulic fractur                                      | ing treatment information | on submitted to the c                   | hemical disclo        | sure registry?       | Yes                 | No (If No, fill o     | out Page Three   | of the ACO-1)                 |
| Shots Per Foot                                                 |                           | ION RECORD - Bri<br>Footage of Each Int |                       |                      |                     | cture, Shot, Cement   |                  | d<br>Depth                    |
|                                                                | , ,                       |                                         |                       |                      | ,                   |                       | ,                |                               |
|                                                                |                           |                                         |                       |                      |                     |                       |                  |                               |
|                                                                |                           |                                         |                       |                      |                     |                       |                  |                               |
|                                                                |                           |                                         |                       |                      |                     |                       |                  |                               |
|                                                                |                           |                                         |                       |                      |                     |                       |                  |                               |
|                                                                |                           |                                         |                       |                      |                     |                       |                  |                               |
| TUBING RECORD:                                                 | Size:                     | Set At:                                 | Pa                    | acker At:            | Liner Run:          |                       |                  |                               |
|                                                                |                           |                                         |                       |                      |                     | Yes No                |                  |                               |
| Date of First, Resumed                                         | Production, SWD or Ef     |                                         | cing Method:<br>owing | Pumping              | Gas Lift C          | ther <i>(Explain)</i> |                  |                               |
| Estimated Production<br>Per 24 Hours                           | Oil                       | Bbls. G                                 | as Mcf                | Wate                 | er Bl               | ols. G                | ias-Oil Ratio    | Gravity                       |
| DIODOCITI                                                      | ON OF CAS:                |                                         | , 4 CT - 1            |                      | TION:               |                       | DRODUCTIO        | AN INTEDVAL.                  |
| Vented Solo                                                    | ON OF GAS:  Used on Lease | Open Ho                                 |                       | IOD OF COMPLE $\Box$ |                     | nmingled              | PHODUCIIC        | ON INTERVAL:                  |
|                                                                | bmit ACO-18.)             | Other (S                                | necify)               | (Submit              |                     | mit ACO-4)            |                  |                               |