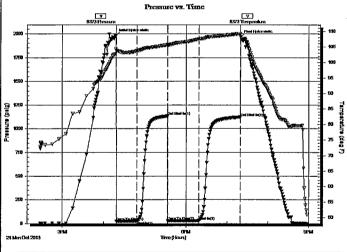

Page Two

| Operator Name:                                                 |                           |                                         | L                     | ease Name: _         |                     |                       | Well #:          |                               |
|----------------------------------------------------------------|---------------------------|-----------------------------------------|-----------------------|----------------------|---------------------|-----------------------|------------------|-------------------------------|
| Sec Twp                                                        | S. R                      | East We                                 | est C                 | County:              |                     |                       |                  |                               |
| INSTRUCTIONS: Shopen and closed, flow and flow rates if gas to | ring and shut-in pres     | sures, whether sh                       | ut-in pressur         | e reached stati      | c level, hydrosta   | tic pressures, bott   |                  |                               |
| Final Radioactivity Lo files must be submitted                 |                           |                                         |                       |                      | gs must be ema      | iled to kcc-well-log  | gs@kcc.ks.go     | . Digital electronic log      |
| Drill Stem Tests Taker<br>(Attach Additional                   |                           | Yes                                     | No                    | L                    |                     | n (Top), Depth an     |                  | Sample                        |
| Samples Sent to Geo                                            | logical Survey            | Yes                                     | No                    | Nam                  | e                   |                       | Тор              | Datum                         |
| Cores Taken<br>Electric Log Run                                |                           | Yes Yes                                 | No<br>No              |                      |                     |                       |                  |                               |
| List All E. Logs Run:                                          |                           |                                         |                       |                      |                     |                       |                  |                               |
|                                                                |                           | (                                       | CASING REC            | ORD Ne               | w Used              |                       |                  |                               |
|                                                                |                           | · ·                                     |                       | ıctor, surface, inte | ermediate, producti |                       | T                |                               |
| Purpose of String                                              | Size Hole<br>Drilled      | Size Casin<br>Set (In O.D               |                       | Weight<br>Lbs. / Ft. | Setting<br>Depth    | Type of<br>Cement     | # Sacks<br>Used  | Type and Percent<br>Additives |
|                                                                |                           |                                         |                       |                      |                     |                       |                  |                               |
|                                                                |                           |                                         |                       |                      |                     |                       |                  |                               |
|                                                                |                           |                                         |                       |                      |                     |                       |                  |                               |
|                                                                |                           |                                         |                       |                      |                     |                       |                  |                               |
|                                                                |                           | ADD                                     | ITIONAL CEN           | MENTING / SQL        | JEEZE RECORD        |                       |                  |                               |
| Purpose:                                                       | Depth<br>Top Bottom       | Type of Cem                             | ent #                 | Sacks Used           |                     | Type and Pe           | ercent Additives |                               |
| Perforate Protect Casing                                       | 100 20111111              |                                         |                       |                      |                     |                       |                  |                               |
| Plug Back TD<br>Plug Off Zone                                  |                           |                                         |                       |                      |                     |                       |                  |                               |
| 1 lag on zono                                                  |                           |                                         |                       |                      |                     |                       |                  |                               |
| Did you perform a hydrau                                       | ulic fracturing treatment | on this well?                           |                       |                      | Yes                 | No (If No, ski)       | o questions 2 ar | nd 3)                         |
| Does the volume of the to                                      |                           | •                                       |                       |                      |                     | _                     | o question 3)    | (" 100 ")                     |
| Was the hydraulic fractur                                      | ing treatment information | on submitted to the c                   | hemical disclo        | sure registry?       | Yes                 | No (If No, fill o     | out Page Three   | of the ACO-1)                 |
| Shots Per Foot                                                 |                           | ION RECORD - Bri<br>Footage of Each Int |                       |                      |                     | cture, Shot, Cement   |                  | d<br>Depth                    |
|                                                                | , ,                       |                                         |                       |                      | ,                   |                       | ,                |                               |
|                                                                |                           |                                         |                       |                      |                     |                       |                  |                               |
|                                                                |                           |                                         |                       |                      |                     |                       |                  |                               |
|                                                                |                           |                                         |                       |                      |                     |                       |                  |                               |
|                                                                |                           |                                         |                       |                      |                     |                       |                  |                               |
|                                                                |                           |                                         |                       |                      |                     |                       |                  |                               |
| TUBING RECORD:                                                 | Size:                     | Set At:                                 | Pa                    | acker At:            | Liner Run:          |                       |                  |                               |
|                                                                |                           |                                         |                       |                      |                     | Yes No                |                  |                               |
| Date of First, Resumed                                         | Production, SWD or Ef     |                                         | cing Method:<br>owing | Pumping              | Gas Lift C          | ther <i>(Explain)</i> |                  |                               |
| Estimated Production<br>Per 24 Hours                           | Oil                       | Bbls. G                                 | as Mcf                | Wate                 | er Bl               | ols. G                | ias-Oil Ratio    | Gravity                       |
| DIODOCITI                                                      | ON OF CAS:                |                                         | , 4 CT - 1            |                      | TION:               |                       | DRODUCTIO        | AN INTEDVAL.                  |
| Vented Solo                                                    | ON OF GAS:  Used on Lease | Open Ho                                 |                       | IOD OF COMPLE $\Box$ |                     | nmingled              | PHODUCIIC        | ON INTERVAL:                  |
|                                                                | bmit ACO-18.)             | Other (S                                | necify)               | (Submit              |                     | mit ACO-4)            |                  |                               |