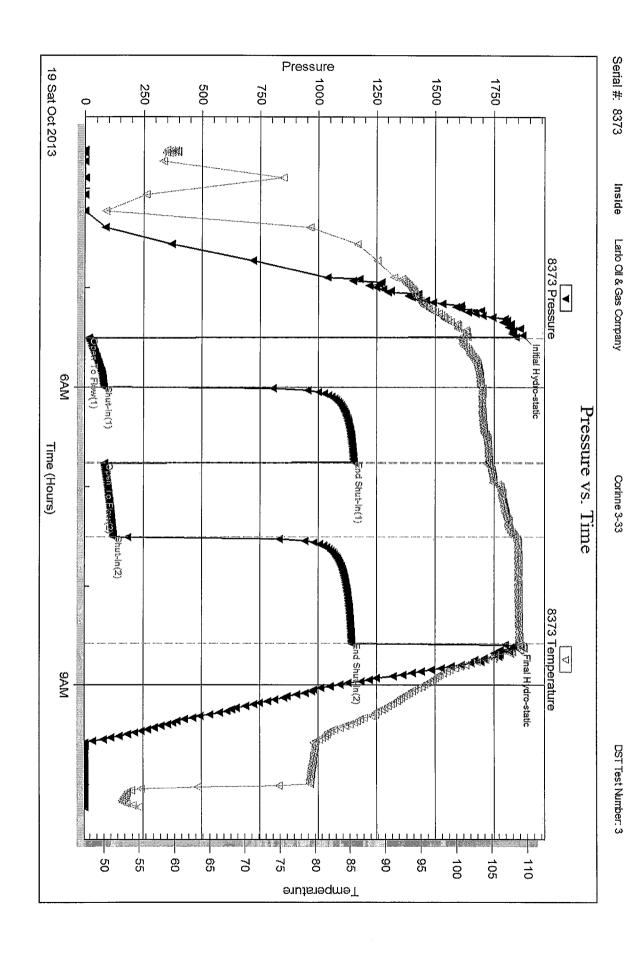

Page Two

| Operator Name:                                                 |                           |                                         | L                     | ease Name: _         |                     |                       | Well #:          |                               |
|----------------------------------------------------------------|---------------------------|-----------------------------------------|-----------------------|----------------------|---------------------|-----------------------|------------------|-------------------------------|
| Sec Twp                                                        | S. R                      | East We                                 | est C                 | County:              |                     |                       |                  |                               |
| INSTRUCTIONS: Shopen and closed, flow and flow rates if gas to | ring and shut-in pres     | sures, whether sh                       | ut-in pressur         | e reached stati      | c level, hydrosta   | tic pressures, bott   |                  |                               |
| Final Radioactivity Lo files must be submitted                 |                           |                                         |                       |                      | gs must be ema      | iled to kcc-well-log  | gs@kcc.ks.go     | . Digital electronic log      |
| Drill Stem Tests Taker<br>(Attach Additional                   |                           | Yes                                     | No                    | L                    |                     | n (Top), Depth an     |                  | Sample                        |
| Samples Sent to Geo                                            | logical Survey            | Yes                                     | No                    | Nam                  | e                   |                       | Тор              | Datum                         |
| Cores Taken<br>Electric Log Run                                |                           | Yes Yes                                 | No<br>No              |                      |                     |                       |                  |                               |
| List All E. Logs Run:                                          |                           |                                         |                       |                      |                     |                       |                  |                               |
|                                                                |                           | (                                       | CASING REC            | ORD Ne               | w Used              |                       |                  |                               |
|                                                                |                           | · ·                                     |                       | ıctor, surface, inte | ermediate, producti |                       | T                |                               |
| Purpose of String                                              | Size Hole<br>Drilled      | Size Casin<br>Set (In O.D               |                       | Weight<br>Lbs. / Ft. | Setting<br>Depth    | Type of<br>Cement     | # Sacks<br>Used  | Type and Percent<br>Additives |
|                                                                |                           |                                         |                       |                      |                     |                       |                  |                               |
|                                                                |                           |                                         |                       |                      |                     |                       |                  |                               |
|                                                                |                           |                                         |                       |                      |                     |                       |                  |                               |
|                                                                |                           |                                         |                       |                      |                     |                       |                  |                               |
|                                                                |                           | ADD                                     | ITIONAL CEN           | MENTING / SQL        | JEEZE RECORD        |                       |                  |                               |
| Purpose:                                                       | Depth<br>Top Bottom       | Type of Cem                             | ent #                 | Sacks Used           |                     | Type and Pe           | ercent Additives |                               |
| Perforate Protect Casing                                       | 100 20111111              |                                         |                       |                      |                     |                       |                  |                               |
| Plug Back TD<br>Plug Off Zone                                  |                           |                                         |                       |                      |                     |                       |                  |                               |
| 1 lag on zono                                                  |                           |                                         |                       |                      |                     |                       |                  |                               |
| Did you perform a hydrau                                       | ulic fracturing treatment | on this well?                           |                       |                      | Yes                 | No (If No, ski)       | o questions 2 ar | nd 3)                         |
| Does the volume of the to                                      |                           | •                                       |                       |                      |                     | _                     | o question 3)    | (" 100 ")                     |
| Was the hydraulic fractur                                      | ing treatment information | on submitted to the c                   | hemical disclo        | sure registry?       | Yes                 | No (If No, fill o     | out Page Three   | of the ACO-1)                 |
| Shots Per Foot                                                 |                           | ION RECORD - Bri<br>Footage of Each Int |                       |                      |                     | cture, Shot, Cement   |                  | d<br>Depth                    |
|                                                                | , ,                       |                                         |                       |                      | ,                   |                       | ,                |                               |
|                                                                |                           |                                         |                       |                      |                     |                       |                  |                               |
|                                                                |                           |                                         |                       |                      |                     |                       |                  |                               |
|                                                                |                           |                                         |                       |                      |                     |                       |                  |                               |
|                                                                |                           |                                         |                       |                      |                     |                       |                  |                               |
|                                                                |                           |                                         |                       |                      |                     |                       |                  |                               |
| TUBING RECORD:                                                 | Size:                     | Set At:                                 | Pa                    | acker At:            | Liner Run:          |                       |                  |                               |
|                                                                |                           |                                         |                       |                      |                     | Yes No                |                  |                               |
| Date of First, Resumed                                         | Production, SWD or Ef     |                                         | cing Method:<br>owing | Pumping              | Gas Lift C          | ther <i>(Explain)</i> |                  |                               |
| Estimated Production<br>Per 24 Hours                           | Oil                       | Bbls. G                                 | as Mcf                | Wate                 | er Bl               | ols. G                | ias-Oil Ratio    | Gravity                       |
| DIODOCITI                                                      | ON OF CAS:                |                                         | , 4 CT - 1            |                      | TION:               |                       | DRODUCTIO        | AN INTEDVAL.                  |
| Vented Solo                                                    | ON OF GAS:  Used on Lease | Open Ho                                 |                       | IOD OF COMPLE $\Box$ |                     | nmingled              | PHODUCIIC        | ON INTERVAL:                  |
|                                                                | bmit ACO-18.)             | Other (S                                | necify)               | (Submit              |                     | mit ACO-4)            |                  |                               |