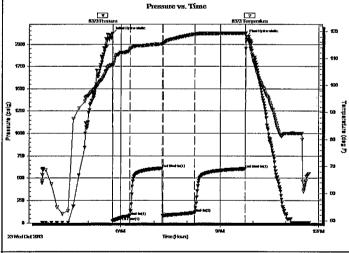

Page Two

| Operator Name:                                                 |                           |                                         | L                     | ease Name: _         |                     |                       | Well #:          |                               |
|----------------------------------------------------------------|---------------------------|-----------------------------------------|-----------------------|----------------------|---------------------|-----------------------|------------------|-------------------------------|
| Sec Twp                                                        | S. R                      | East We                                 | est C                 | County:              |                     |                       |                  |                               |
| INSTRUCTIONS: Shopen and closed, flow and flow rates if gas to | ring and shut-in pres     | sures, whether sh                       | ut-in pressur         | e reached stati      | c level, hydrosta   | tic pressures, bott   |                  |                               |
| Final Radioactivity Lo files must be submitted                 |                           |                                         |                       |                      | gs must be ema      | iled to kcc-well-log  | gs@kcc.ks.go     | . Digital electronic log      |
| Drill Stem Tests Taker<br>(Attach Additional                   |                           | Yes                                     | No                    | L                    |                     | n (Top), Depth an     |                  | Sample                        |
| Samples Sent to Geo                                            | logical Survey            | Yes                                     | No                    | Nam                  | e                   |                       | Тор              | Datum                         |
| Cores Taken<br>Electric Log Run                                |                           | Yes Yes                                 | No<br>No              |                      |                     |                       |                  |                               |
| List All E. Logs Run:                                          |                           |                                         |                       |                      |                     |                       |                  |                               |
|                                                                |                           | (                                       | CASING REC            | ORD Ne               | w Used              |                       |                  |                               |
|                                                                |                           | · ·                                     |                       | ıctor, surface, inte | ermediate, producti |                       | T                |                               |
| Purpose of String                                              | Size Hole<br>Drilled      | Size Casin<br>Set (In O.D               |                       | Weight<br>Lbs. / Ft. | Setting<br>Depth    | Type of<br>Cement     | # Sacks<br>Used  | Type and Percent<br>Additives |
|                                                                |                           |                                         |                       |                      |                     |                       |                  |                               |
|                                                                |                           |                                         |                       |                      |                     |                       |                  |                               |
|                                                                |                           |                                         |                       |                      |                     |                       |                  |                               |
|                                                                |                           |                                         |                       |                      |                     |                       |                  |                               |
|                                                                |                           | ADD                                     | ITIONAL CEN           | MENTING / SQL        | JEEZE RECORD        |                       |                  |                               |
| Purpose:                                                       | Depth<br>Top Bottom       | Type of Cem                             | ent #                 | Sacks Used           |                     | Type and Pe           | ercent Additives |                               |
| Perforate Protect Casing                                       | 100 20111111              |                                         |                       |                      |                     |                       |                  |                               |
| Plug Back TD<br>Plug Off Zone                                  |                           |                                         |                       |                      |                     |                       |                  |                               |
| 1 lag on zono                                                  |                           |                                         |                       |                      |                     |                       |                  |                               |
| Did you perform a hydrau                                       | ulic fracturing treatment | on this well?                           |                       |                      | Yes                 | No (If No, ski)       | o questions 2 ar | nd 3)                         |
| Does the volume of the to                                      |                           | •                                       |                       |                      |                     | _                     | o question 3)    | (" 100 ")                     |
| Was the hydraulic fractur                                      | ing treatment information | on submitted to the c                   | hemical disclo        | sure registry?       | Yes                 | No (If No, fill o     | out Page Three   | of the ACO-1)                 |
| Shots Per Foot                                                 |                           | ION RECORD - Bri<br>Footage of Each Int |                       |                      |                     | cture, Shot, Cement   |                  | d<br>Depth                    |
|                                                                | , ,                       |                                         |                       |                      | ,                   |                       | ,                |                               |
|                                                                |                           |                                         |                       |                      |                     |                       |                  |                               |
|                                                                |                           |                                         |                       |                      |                     |                       |                  |                               |
|                                                                |                           |                                         |                       |                      |                     |                       |                  |                               |
|                                                                |                           |                                         |                       |                      |                     |                       |                  |                               |
|                                                                |                           |                                         |                       |                      |                     |                       |                  |                               |
| TUBING RECORD:                                                 | Size:                     | Set At:                                 | Pa                    | acker At:            | Liner Run:          |                       |                  |                               |
|                                                                |                           |                                         |                       |                      |                     | Yes No                |                  |                               |
| Date of First, Resumed                                         | Production, SWD or Ef     |                                         | cing Method:<br>owing | Pumping              | Gas Lift C          | ther <i>(Explain)</i> |                  |                               |
| Estimated Production<br>Per 24 Hours                           | Oil                       | Bbls. G                                 | as Mcf                | Wate                 | er Bl               | ols. G                | ias-Oil Ratio    | Gravity                       |
| DIODOCITI                                                      | ON OF CAS:                |                                         | , 4 CT - 1            |                      | TION:               |                       | DRODUCTIO        | AN INTEDVAL.                  |
| Vented Solo                                                    | ON OF GAS:  Used on Lease | Open Ho                                 |                       | IOD OF COMPLE $\Box$ |                     | nmingled              | PHODUCIIC        | ON INTERVAL:                  |
|                                                                | bmit ACO-18.)             | Other (S                                | necify)               | (Submit              |                     | mit ACO-4)            |                  |                               |