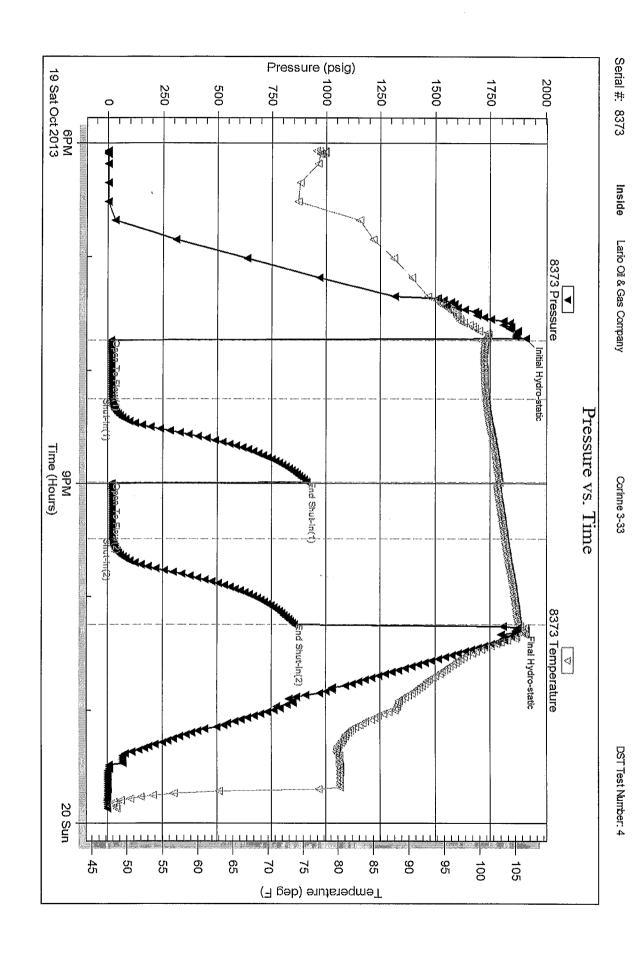

Page Two

| Operator Name:                                                 |                           |                                         | L                     | ease Name: _         |                     |                       | Well #:          |                               |
|----------------------------------------------------------------|---------------------------|-----------------------------------------|-----------------------|----------------------|---------------------|-----------------------|------------------|-------------------------------|
| Sec Twp                                                        | S. R                      | East We                                 | est C                 | County:              |                     |                       |                  |                               |
| INSTRUCTIONS: Shopen and closed, flow and flow rates if gas to | ring and shut-in pres     | sures, whether sh                       | ut-in pressur         | e reached stati      | c level, hydrosta   | tic pressures, bott   |                  |                               |
| Final Radioactivity Lo files must be submitted                 |                           |                                         |                       |                      | gs must be ema      | iled to kcc-well-log  | gs@kcc.ks.go     | . Digital electronic log      |
| Drill Stem Tests Taker<br>(Attach Additional                   |                           | Yes                                     | No                    | L                    |                     | n (Top), Depth an     |                  | Sample                        |
| Samples Sent to Geo                                            | logical Survey            | Yes                                     | No                    | Nam                  | e                   |                       | Тор              | Datum                         |
| Cores Taken<br>Electric Log Run                                |                           | Yes Yes                                 | No<br>No              |                      |                     |                       |                  |                               |
| List All E. Logs Run:                                          |                           |                                         |                       |                      |                     |                       |                  |                               |
|                                                                |                           | (                                       | CASING REC            | ORD Ne               | w Used              |                       |                  |                               |
|                                                                |                           | · ·                                     |                       | ıctor, surface, inte | ermediate, producti |                       | T                |                               |
| Purpose of String                                              | Size Hole<br>Drilled      | Size Casin<br>Set (In O.D               |                       | Weight<br>Lbs. / Ft. | Setting<br>Depth    | Type of<br>Cement     | # Sacks<br>Used  | Type and Percent<br>Additives |
|                                                                |                           |                                         |                       |                      |                     |                       |                  |                               |
|                                                                |                           |                                         |                       |                      |                     |                       |                  |                               |
|                                                                |                           |                                         |                       |                      |                     |                       |                  |                               |
|                                                                |                           |                                         |                       |                      |                     |                       |                  |                               |
|                                                                |                           | ADD                                     | ITIONAL CEN           | MENTING / SQL        | JEEZE RECORD        |                       |                  |                               |
| Purpose:                                                       | Depth<br>Top Bottom       | Type of Cem                             | ent #                 | Sacks Used           |                     | Type and Pe           | ercent Additives |                               |
| Perforate Protect Casing                                       | 100 20111111              |                                         |                       |                      |                     |                       |                  |                               |
| Plug Back TD<br>Plug Off Zone                                  |                           |                                         |                       |                      |                     |                       |                  |                               |
| 1 lag on zono                                                  |                           |                                         |                       |                      |                     |                       |                  |                               |
| Did you perform a hydrau                                       | ulic fracturing treatment | on this well?                           |                       |                      | Yes                 | No (If No, ski)       | o questions 2 ar | nd 3)                         |
| Does the volume of the to                                      |                           | •                                       |                       |                      |                     | _                     | o question 3)    | (" 100 ")                     |
| Was the hydraulic fractur                                      | ing treatment information | on submitted to the c                   | hemical disclo        | sure registry?       | Yes                 | No (If No, fill o     | out Page Three   | of the ACO-1)                 |
| Shots Per Foot                                                 |                           | ION RECORD - Bri<br>Footage of Each Int |                       |                      |                     | cture, Shot, Cement   |                  | d<br>Depth                    |
|                                                                | , ,                       |                                         |                       |                      | ,                   |                       | ,                |                               |
|                                                                |                           |                                         |                       |                      |                     |                       |                  |                               |
|                                                                |                           |                                         |                       |                      |                     |                       |                  |                               |
|                                                                |                           |                                         |                       |                      |                     |                       |                  |                               |
|                                                                |                           |                                         |                       |                      |                     |                       |                  |                               |
|                                                                |                           |                                         |                       |                      |                     |                       |                  |                               |
| TUBING RECORD:                                                 | Size:                     | Set At:                                 | Pa                    | acker At:            | Liner Run:          |                       |                  |                               |
|                                                                |                           |                                         |                       |                      |                     | Yes No                |                  |                               |
| Date of First, Resumed                                         | Production, SWD or Ef     |                                         | cing Method:<br>owing | Pumping              | Gas Lift C          | ther <i>(Explain)</i> |                  |                               |
| Estimated Production<br>Per 24 Hours                           | Oil                       | Bbls. G                                 | as Mcf                | Wate                 | er Bl               | ols. G                | ias-Oil Ratio    | Gravity                       |
| DIODOCITI                                                      | ON OF CAS:                |                                         | , 4 CT - 1            |                      | TION:               |                       | DRODUCTIO        | AN INTEDVAL.                  |
| Vented Solo                                                    | ON OF GAS:  Used on Lease | Open Ho                                 |                       | IOD OF COMPLE $\Box$ |                     | nmingled              | PHODUCIIC        | ON INTERVAL:                  |
|                                                                | bmit ACO-18.)             | Other (S                                | necify)               | (Submit              |                     | mit ACO-4)            |                  |                               |