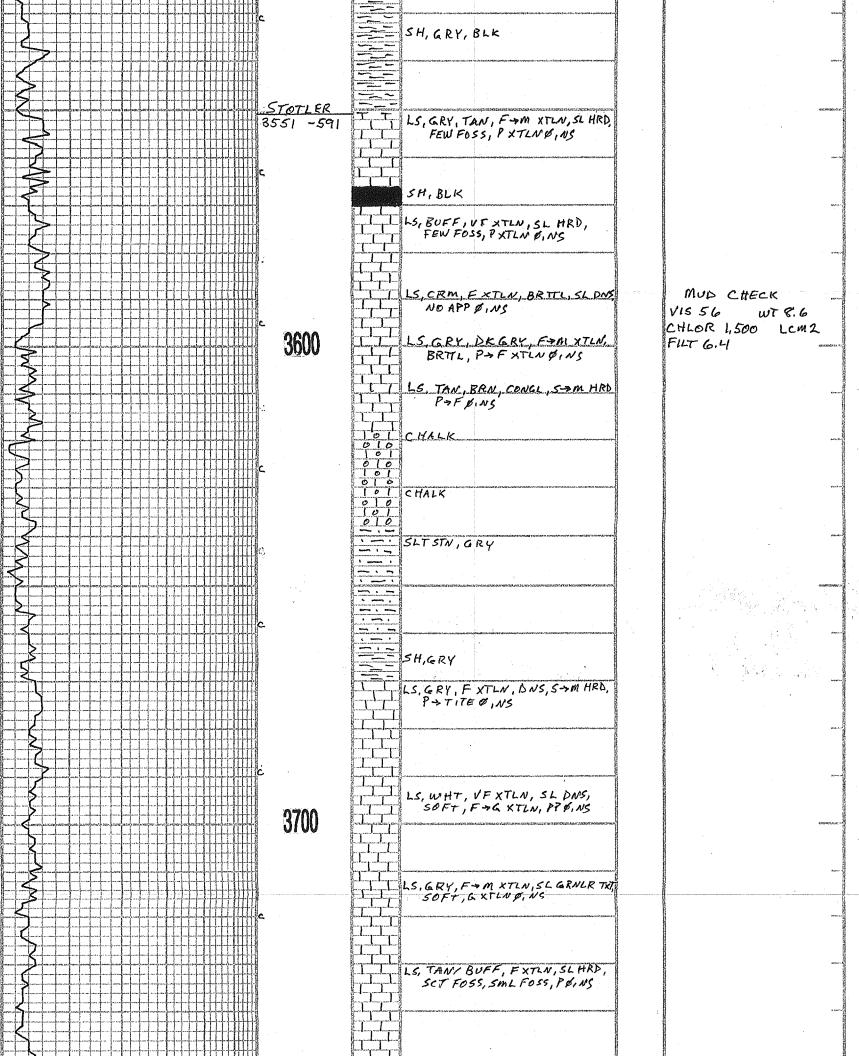

EXPLORATION, INC. Wichita, Kansas

|                |       |       | Ref. |  |  |
|----------------|-------|-------|------|--|--|
| Sample Tops    |       |       | Well |  |  |
| Anhydrite      | 2367' | +593  | -15  |  |  |
| B/Anhydrite    | 2388' | +572  | -17  |  |  |
| Stotler        | 3551' | -591  | -3   |  |  |
| Heebner        | 3932' | -972  | -2   |  |  |
| Lansing        | 3978' | -1018 | 5    |  |  |
| Muncie Shale   | 4140' | -1180 | +3   |  |  |
| Stark Shale    | 4244' | -1284 | -3   |  |  |
| Hush           | 4280' | -1320 | +1   |  |  |
| BKC            | 4320' | -1360 | -4   |  |  |
| Marmaton       | 4355' | -1395 | -4   |  |  |
| Altamont       | 4382' | -1422 | -5   |  |  |
| Pawnee         | 4456' | -1496 | -8   |  |  |
| Myrick         | 4491' | -1531 | -11  |  |  |
| Fort Scott     | 4502' | -1542 | -7   |  |  |
| Cherokee Shale | 4529' | -1569 | -10  |  |  |
| Johnson        | 4565' | -1605 | -7   |  |  |
| Morrow         | 4609' | -1649 | +4   |  |  |
| Mississippian  | 4626' | -1666 | Flat |  |  |
| RTD            | 4776' | -1816 |      |  |  |