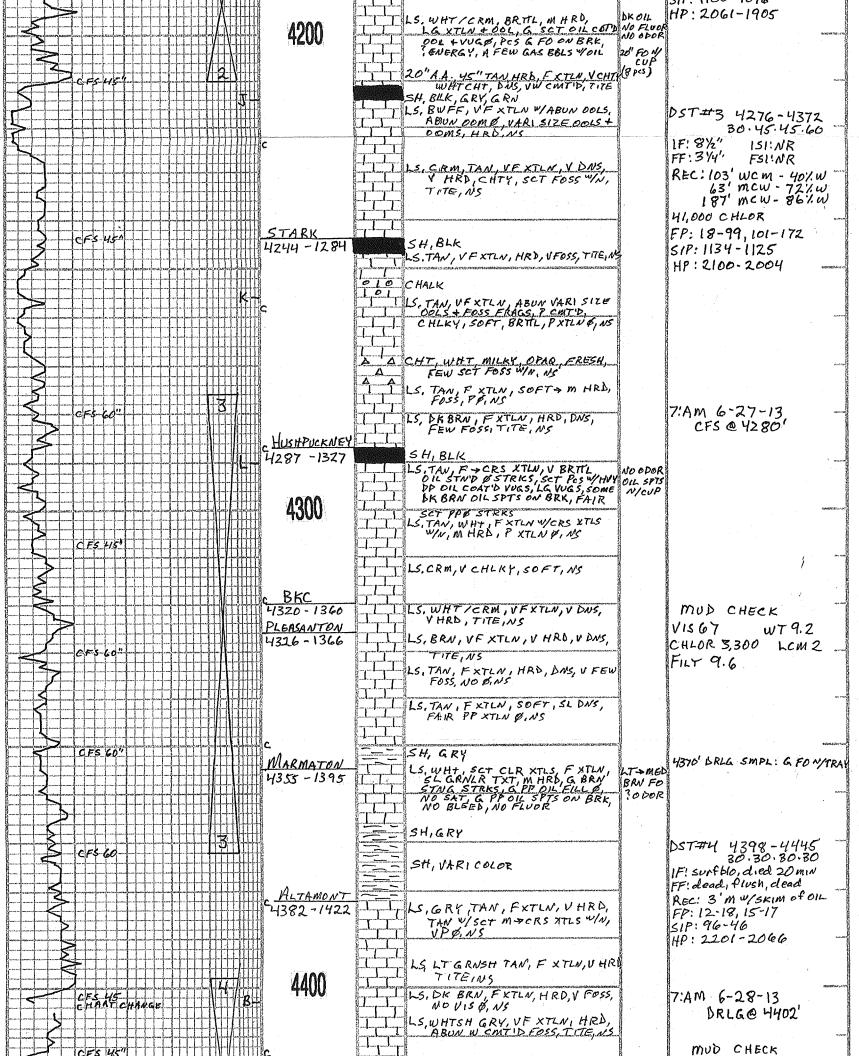

EXPLORATION, INC. Wichita, Kansas

|                |       |       | Ref. |  |  |
|----------------|-------|-------|------|--|--|
| Sample Tops    |       |       | Well |  |  |
| Anhydrite      | 2367' | +593  | -15  |  |  |
| B/Anhydrite    | 2388' | +572  | -17  |  |  |
| Stotler        | 3551' | -591  | -3   |  |  |
| Heebner        | 3932' | -972  | -2   |  |  |
| Lansing        | 3978' | -1018 | 5    |  |  |
| Muncie Shale   | 4140' | -1180 | +3   |  |  |
| Stark Shale    | 4244' | -1284 | -3   |  |  |
| Hush           | 4280' | -1320 | +1   |  |  |
| BKC            | 4320' | -1360 | -4   |  |  |
| Marmaton       | 4355' | -1395 | -4   |  |  |
| Altamont       | 4382' | -1422 | -5   |  |  |
| Pawnee         | 4456' | -1496 | -8   |  |  |
| Myrick         | 4491' | -1531 | -11  |  |  |
| Fort Scott     | 4502' | -1542 | -7   |  |  |
| Cherokee Shale | 4529' | -1569 | -10  |  |  |
| Johnson        | 4565' | -1605 | -7   |  |  |
| Morrow         | 4609' | -1649 | +4   |  |  |
| Mississippian  | 4626' | -1666 | Flat |  |  |
| RTD            | 4776' | -1816 |      |  |  |