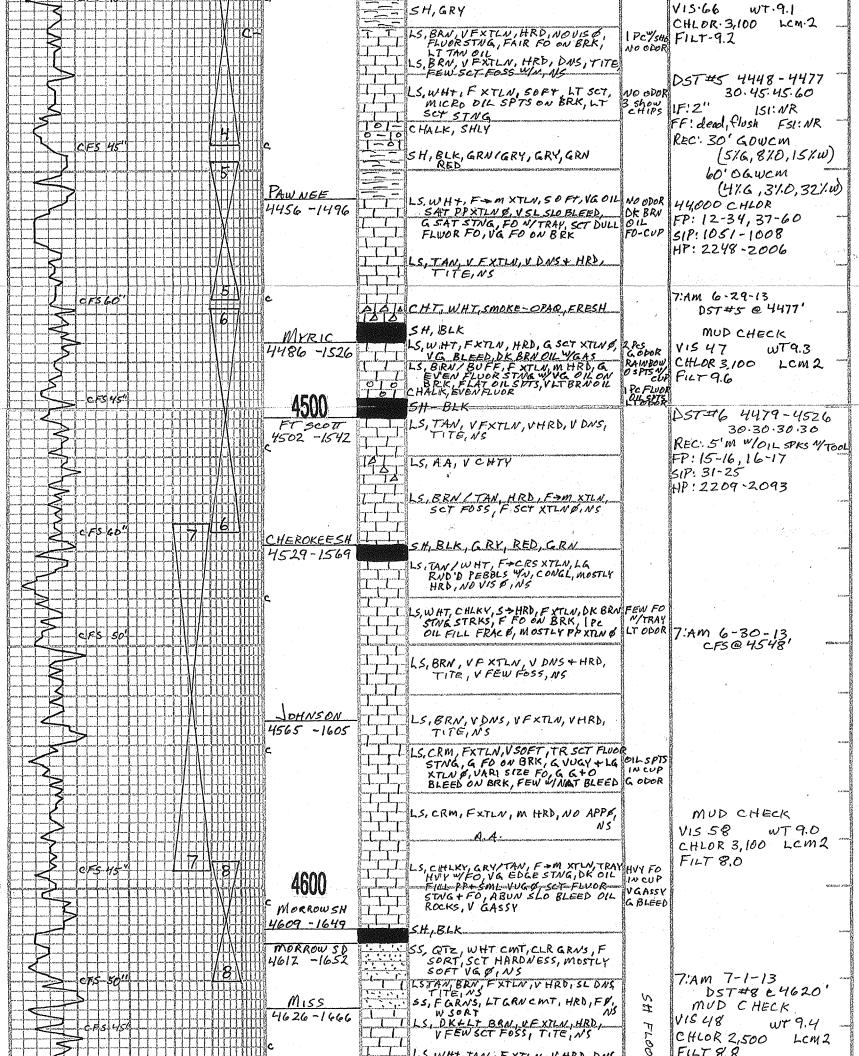

EXPLORATION, INC. Wichita, Kansas

|                |       |       | Ref. |  |  |
|----------------|-------|-------|------|--|--|
| Sample Tops    |       |       | Well |  |  |
| Anhydrite      | 2367' | +593  | -15  |  |  |
| B/Anhydrite    | 2388' | +572  | -17  |  |  |
| Stotler        | 3551' | -591  | -3   |  |  |
| Heebner        | 3932' | -972  | -2   |  |  |
| Lansing        | 3978' | -1018 | 5    |  |  |
| Muncie Shale   | 4140' | -1180 | +3   |  |  |
| Stark Shale    | 4244' | -1284 | -3   |  |  |
| Hush           | 4280' | -1320 | +1   |  |  |
| BKC            | 4320' | -1360 | -4   |  |  |
| Marmaton       | 4355' | -1395 | -4   |  |  |
| Altamont       | 4382' | -1422 | -5   |  |  |
| Pawnee         | 4456' | -1496 | -8   |  |  |
| Myrick         | 4491' | -1531 | -11  |  |  |
| Fort Scott     | 4502' | -1542 | -7   |  |  |
| Cherokee Shale | 4529' | -1569 | -10  |  |  |
| Johnson        | 4565' | -1605 | -7   |  |  |
| Morrow         | 4609' | -1649 | +4   |  |  |
| Mississippian  | 4626' | -1666 | Flat |  |  |
| RTD            | 4776' | -1816 |      |  |  |