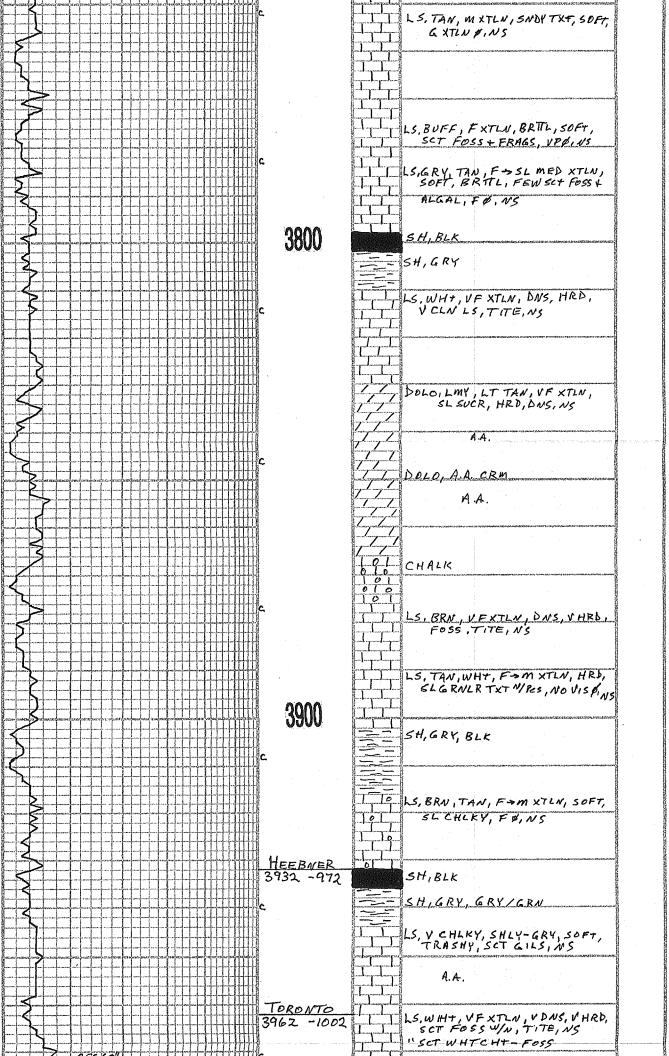

EXPLORATION, INC. Wichita, Kansas

|                |       |       | Ref. |  |  |
|----------------|-------|-------|------|--|--|
| Sample Tops    |       |       | Well |  |  |
| Anhydrite      | 2367' | +593  | -15  |  |  |
| B/Anhydrite    | 2388' | +572  | -17  |  |  |
| Stotler        | 3551' | -591  | -3   |  |  |
| Heebner        | 3932' | -972  | -2   |  |  |
| Lansing        | 3978' | -1018 | 5    |  |  |
| Muncie Shale   | 4140' | -1180 | +3   |  |  |
| Stark Shale    | 4244' | -1284 | -3   |  |  |
| Hush           | 4280' | -1320 | +1   |  |  |
| BKC            | 4320' | -1360 | -4   |  |  |
| Marmaton       | 4355' | -1395 | -4   |  |  |
| Altamont       | 4382' | -1422 | -5   |  |  |
| Pawnee         | 4456' | -1496 | -8   |  |  |
| Myrick         | 4491' | -1531 | -11  |  |  |
| Fort Scott     | 4502' | -1542 | -7   |  |  |
| Cherokee Shale | 4529' | -1569 | -10  |  |  |
| Johnson        | 4565' | -1605 | -7   |  |  |
| Morrow         | 4609' | -1649 | +4   |  |  |
| Mississippian  | 4626' | -1666 | Flat |  |  |
| RTD            | 4776' | -1816 |      |  |  |