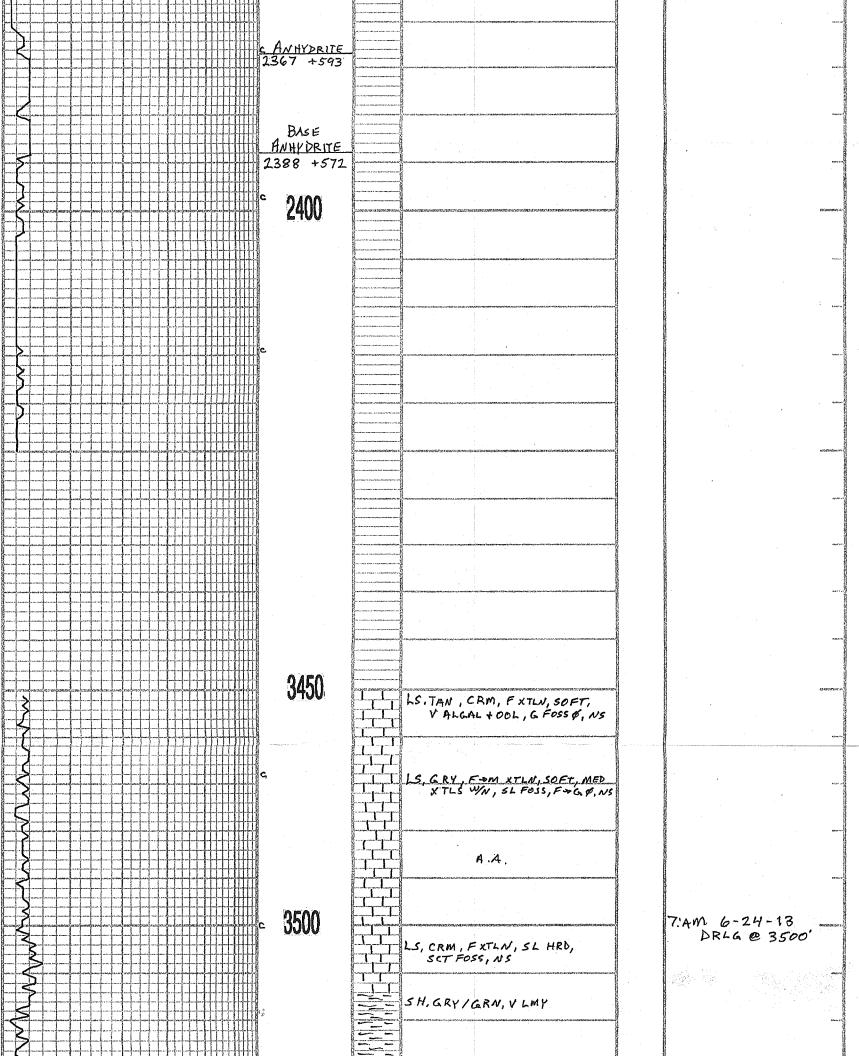

EXPLORATION, INC. Wichita, Kansas

|                |       |       | Ref. |  |  |
|----------------|-------|-------|------|--|--|
| Sample Tops    |       |       | Well |  |  |
| Anhydrite      | 2367' | +593  | -15  |  |  |
| B/Anhydrite    | 2388' | +572  | -17  |  |  |
| Stotler        | 3551' | -591  | -3   |  |  |
| Heebner        | 3932' | -972  | -2   |  |  |
| Lansing        | 3978' | -1018 | 5    |  |  |
| Muncie Shale   | 4140' | -1180 | +3   |  |  |
| Stark Shale    | 4244' | -1284 | -3   |  |  |
| Hush           | 4280' | -1320 | +1   |  |  |
| BKC            | 4320' | -1360 | -4   |  |  |
| Marmaton       | 4355' | -1395 | -4   |  |  |
| Altamont       | 4382' | -1422 | -5   |  |  |
| Pawnee         | 4456' | -1496 | -8   |  |  |
| Myrick         | 4491' | -1531 | -11  |  |  |
| Fort Scott     | 4502' | -1542 | -7   |  |  |
| Cherokee Shale | 4529' | -1569 | -10  |  |  |
| Johnson        | 4565' | -1605 | -7   |  |  |
| Morrow         | 4609' | -1649 | +4   |  |  |
| Mississippian  | 4626' | -1666 | Flat |  |  |
| RTD            | 4776' | -1816 |      |  |  |