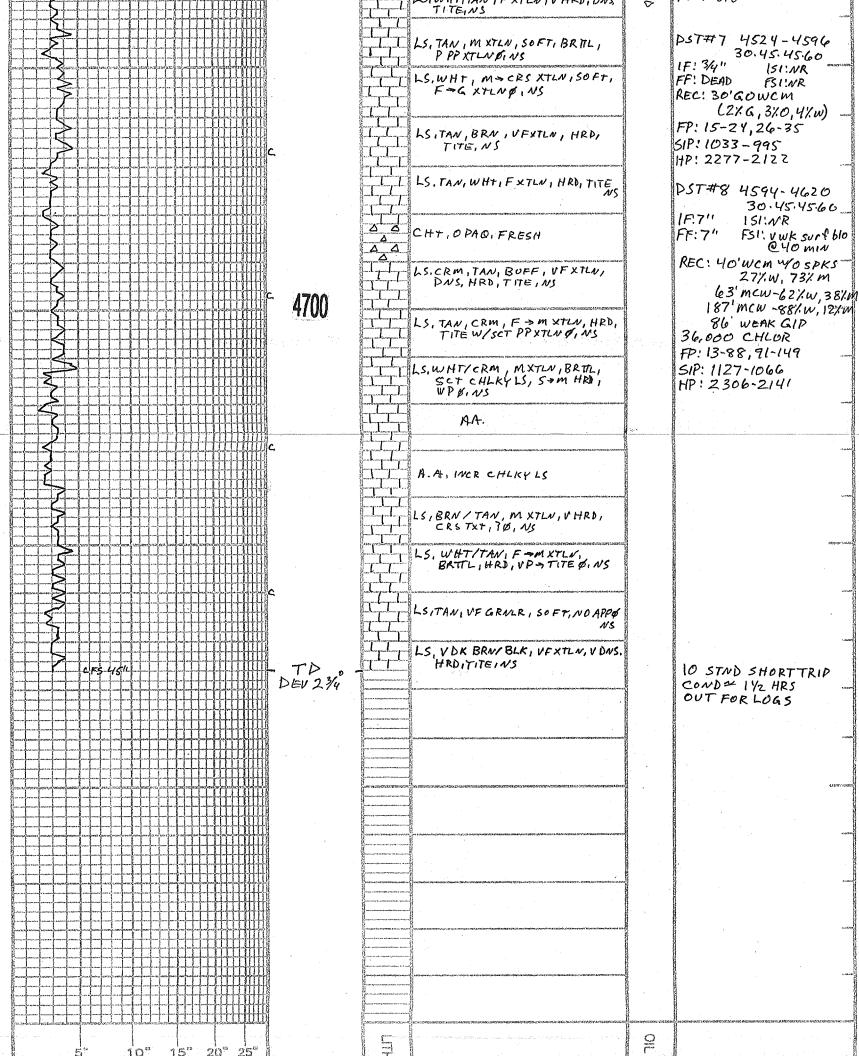

EXPLORATION, INC. Wichita, Kansas

|                |       |       | Ref. |  |  |
|----------------|-------|-------|------|--|--|
| Sample Tops    |       |       | Well |  |  |
| Anhydrite      | 2367' | +593  | -15  |  |  |
| B/Anhydrite    | 2388' | +572  | -17  |  |  |
| Stotler        | 3551' | -591  | -3   |  |  |
| Heebner        | 3932' | -972  | -2   |  |  |
| Lansing        | 3978' | -1018 | 5    |  |  |
| Muncie Shale   | 4140' | -1180 | +3   |  |  |
| Stark Shale    | 4244' | -1284 | -3   |  |  |
| Hush           | 4280' | -1320 | +1   |  |  |
| BKC            | 4320' | -1360 | -4   |  |  |
| Marmaton       | 4355' | -1395 | -4   |  |  |
| Altamont       | 4382' | -1422 | -5   |  |  |
| Pawnee         | 4456' | -1496 | -8   |  |  |
| Myrick         | 4491' | -1531 | -11  |  |  |
| Fort Scott     | 4502' | -1542 | -7   |  |  |
| Cherokee Shale | 4529' | -1569 | -10  |  |  |
| Johnson        | 4565' | -1605 | -7   |  |  |
| Morrow         | 4609' | -1649 | +4   |  |  |
| Mississippian  | 4626' | -1666 | Flat |  |  |
| RTD            | 4776' | -1816 |      |  |  |