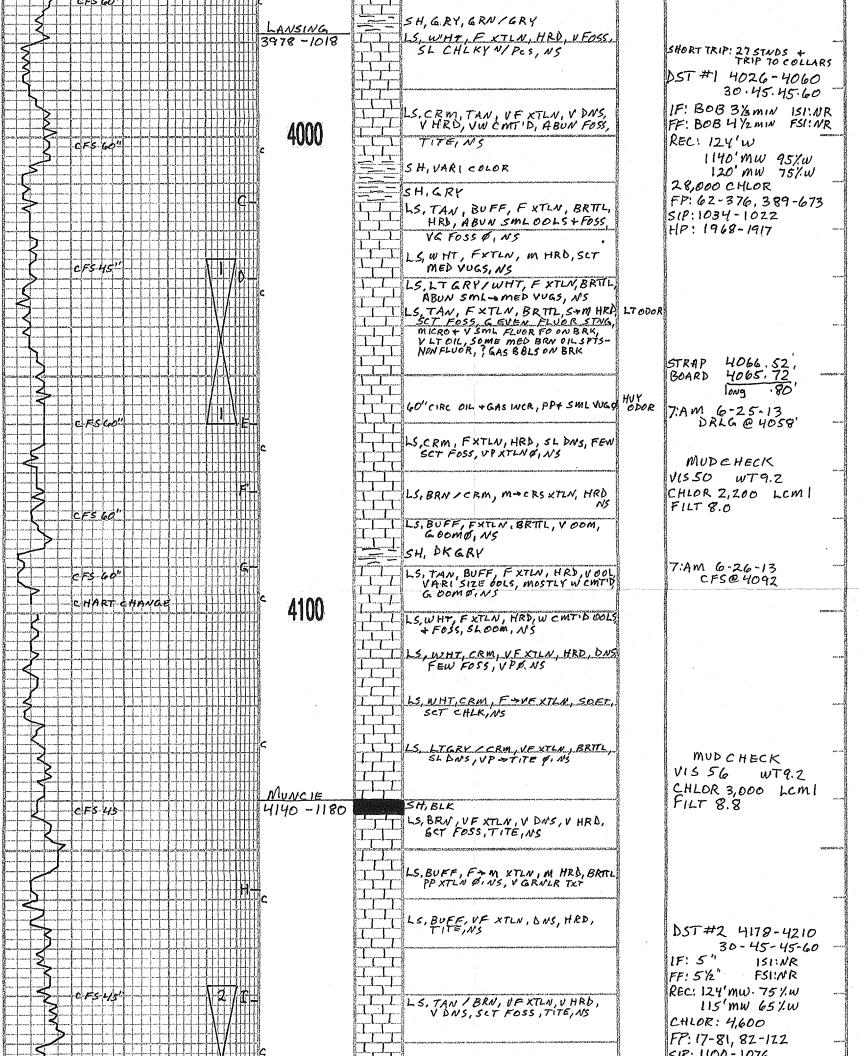

EXPLORATION, INC. Wichita, Kansas

|                |       |       | Ref. |  |  |
|----------------|-------|-------|------|--|--|
| Sample Tops    |       |       | Well |  |  |
| Anhydrite      | 2367' | +593  | -15  |  |  |
| B/Anhydrite    | 2388' | +572  | -17  |  |  |
| Stotler        | 3551' | -591  | -3   |  |  |
| Heebner        | 3932' | -972  | -2   |  |  |
| Lansing        | 3978' | -1018 | 5    |  |  |
| Muncie Shale   | 4140' | -1180 | +3   |  |  |
| Stark Shale    | 4244' | -1284 | -3   |  |  |
| Hush           | 4280' | -1320 | +1   |  |  |
| BKC            | 4320' | -1360 | -4   |  |  |
| Marmaton       | 4355' | -1395 | -4   |  |  |
| Altamont       | 4382' | -1422 | -5   |  |  |
| Pawnee         | 4456' | -1496 | -8   |  |  |
| Myrick         | 4491' | -1531 | -11  |  |  |
| Fort Scott     | 4502' | -1542 | -7   |  |  |
| Cherokee Shale | 4529' | -1569 | -10  |  |  |
| Johnson        | 4565' | -1605 | -7   |  |  |
| Morrow         | 4609' | -1649 | +4   |  |  |
| Mississippian  | 4626' | -1666 | Flat |  |  |
| RTD            | 4776' | -1816 |      |  |  |