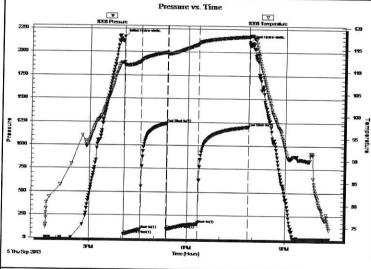

Page Two

| Operator Name:                                   |                                                      |                                                                                      | Lease Name: _                                 |                                     |                            | Well #:          |                       |            |
|--------------------------------------------------|------------------------------------------------------|--------------------------------------------------------------------------------------|-----------------------------------------------|-------------------------------------|----------------------------|------------------|-----------------------|------------|
| Sec Twp                                          | S. R                                                 | East West                                                                            | County:                                       |                                     |                            |                  |                       |            |
| open and closed, flow<br>and flow rates if gas t | ving and shut-in presson<br>to surface test, along w | formations penetrated. I<br>ures, whether shut-in pro<br>vith final chart(s). Attach | essure reached stati<br>n extra sheet if more | c level, hydrosta<br>space is neede | itic pressures, bott<br>d. | tom hole tempe   | erature, fluid r      | recovery,  |
|                                                  |                                                      | otain Geophysical Data a<br>or newer AND an image                                    |                                               | egs must be ema                     | ailed to kcc-well-lo       | gs@kcc.ks.gov    | n. Digital elec       | tronic log |
| Drill Stem Tests Taken (Attach Additional        | •                                                    | Yes No                                                                               |                                               | _                                   | on (Top), Depth ar         |                  | Samp                  |            |
| Samples Sent to Geo                              | ological Survey                                      | ☐ Yes ☐ No                                                                           | Nam                                           | e                                   |                            | Тор              | Datur                 | m          |
| Cores Taken<br>Electric Log Run                  |                                                      | ☐ Yes ☐ No<br>☐ Yes ☐ No                                                             |                                               |                                     |                            |                  |                       |            |
| List All E. Logs Run:                            |                                                      |                                                                                      |                                               |                                     |                            |                  |                       |            |
|                                                  |                                                      | CASING                                                                               | RECORD Ne                                     | ew Used                             |                            |                  |                       |            |
|                                                  |                                                      | Report all strings set-                                                              | conductor, surface, inte                      | ermediate, product                  | ion, etc.                  |                  |                       |            |
| Purpose of String                                | Size Hole<br>Drilled                                 | Size Casing<br>Set (In O.D.)                                                         | Weight<br>Lbs. / Ft.                          | Setting<br>Depth                    | Type of<br>Cement          | # Sacks<br>Used  | Type and P<br>Additiv |            |
|                                                  |                                                      |                                                                                      |                                               |                                     |                            |                  |                       |            |
|                                                  |                                                      |                                                                                      |                                               |                                     |                            |                  |                       |            |
|                                                  |                                                      |                                                                                      |                                               |                                     |                            |                  |                       |            |
|                                                  |                                                      | ADDITIONAL                                                                           | OFMENTING / OOL                               |                                     |                            |                  |                       |            |
| Purpose:                                         | Depth                                                |                                                                                      | CEMENTING / SQL                               | JEEZE RECORD                        |                            | araant Additiraa |                       |            |
| Perforate                                        | Top Bottom                                           | Type of Cement                                                                       | # Sacks Used                                  |                                     | Type and F                 | ercent Additives |                       |            |
| Protect Casing Plug Back TD                      |                                                      |                                                                                      |                                               |                                     |                            |                  |                       |            |
| Plug Off Zone                                    |                                                      |                                                                                      |                                               |                                     |                            |                  |                       |            |
| Did vou perform a hydra                          | ulic fracturing treatment o                          | on this well?                                                                        |                                               | Yes                                 | No (If No, ski             | p questions 2 ar | nd 3)                 |            |
|                                                  | =                                                    | raulic fracturing treatment ex                                                       | xceed 350,000 gallons                         |                                     | = ' '                      | p question 3)    | ,                     |            |
| Was the hydraulic fractu                         | ring treatment information                           | n submitted to the chemical                                                          | disclosure registry?                          | Yes                                 | No (If No, fill            | out Page Three   | of the ACO-1)         |            |
| Shots Per Foot                                   |                                                      | ON RECORD - Bridge Plug<br>Footage of Each Interval Per                              |                                               |                                     | cture, Shot, Cement        |                  |                       | Depth      |
|                                                  | Сроспу Г                                             | octago of Laon morvari of                                                            | ioratou                                       | (>1                                 | mount and rand or ma       | teriar Good)     |                       | Борит      |
|                                                  |                                                      |                                                                                      |                                               |                                     |                            |                  |                       |            |
|                                                  |                                                      |                                                                                      |                                               |                                     |                            |                  |                       |            |
|                                                  |                                                      |                                                                                      |                                               |                                     |                            |                  |                       |            |
|                                                  |                                                      |                                                                                      |                                               |                                     |                            |                  |                       |            |
| TUBING RECORD:                                   | Size:                                                | Set At:                                                                              | Packer At:                                    | Liner Run:                          | Yes No                     |                  |                       |            |
| Date of First, Resumed                           | Production, SWD or EN                                |                                                                                      |                                               |                                     |                            |                  |                       |            |
| Fotimeted Device C                               | 0" -                                                 | Flowing                                                                              |                                               |                                     | Other (Explain)            | ) O" D "         |                       |            |
| Estimated Production<br>Per 24 Hours             | Oil E                                                | Bbls. Gas                                                                            | Mcf Wate                                      | er B                                | bls. G                     | Gas-Oil Ratio    | Gr<br>                | ravity     |
| DISPOSITI                                        | ON OF GAS:                                           | 1                                                                                    | METHOD OF COMPLE                              | ETION:                              |                            | PRODUCTIO        | ON INTERVAL:          |            |
| Vented Sold                                      |                                                      | Open Hole                                                                            | Perf. Dually                                  | Comp. Con                           | mmingled                   |                  |                       |            |
|                                                  | bmit ACO-18.)                                        | Other (Specify)                                                                      | (Submit )                                     | ACO-5) (Sub                         | omit ACO-4)                |                  |                       |            |