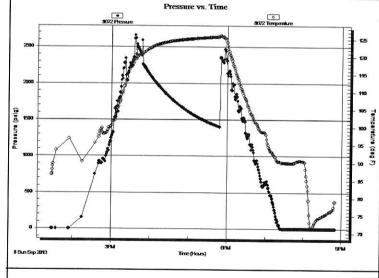

Page Two

| Operator Name:                                   |                                                      |                                                                                      | Lease Name: _                                 |                                     |                            | Well #:          |                       |            |
|--------------------------------------------------|------------------------------------------------------|--------------------------------------------------------------------------------------|-----------------------------------------------|-------------------------------------|----------------------------|------------------|-----------------------|------------|
| Sec Twp                                          | S. R                                                 | East West                                                                            | County:                                       |                                     |                            |                  |                       |            |
| open and closed, flow<br>and flow rates if gas t | ving and shut-in presson<br>to surface test, along w | formations penetrated. I<br>ures, whether shut-in pro<br>vith final chart(s). Attach | essure reached stati<br>n extra sheet if more | c level, hydrosta<br>space is neede | itic pressures, bott<br>d. | tom hole tempe   | erature, fluid r      | recovery,  |
|                                                  |                                                      | otain Geophysical Data a<br>or newer AND an image                                    |                                               | egs must be ema                     | ailed to kcc-well-lo       | gs@kcc.ks.gov    | n. Digital elec       | tronic log |
| Drill Stem Tests Taken (Attach Additional        | •                                                    | Yes No                                                                               |                                               | _                                   | on (Top), Depth ar         |                  | Samp                  |            |
| Samples Sent to Geo                              | ological Survey                                      | ☐ Yes ☐ No                                                                           | Nam                                           | e                                   |                            | Тор              | Datur                 | m          |
| Cores Taken<br>Electric Log Run                  |                                                      | ☐ Yes ☐ No<br>☐ Yes ☐ No                                                             |                                               |                                     |                            |                  |                       |            |
| List All E. Logs Run:                            |                                                      |                                                                                      |                                               |                                     |                            |                  |                       |            |
|                                                  |                                                      | CASING                                                                               | RECORD Ne                                     | ew Used                             |                            |                  |                       |            |
|                                                  |                                                      | Report all strings set-                                                              | conductor, surface, inte                      | ermediate, product                  | ion, etc.                  |                  |                       |            |
| Purpose of String                                | Size Hole<br>Drilled                                 | Size Casing<br>Set (In O.D.)                                                         | Weight<br>Lbs. / Ft.                          | Setting<br>Depth                    | Type of<br>Cement          | # Sacks<br>Used  | Type and P<br>Additiv |            |
|                                                  |                                                      |                                                                                      |                                               |                                     |                            |                  |                       |            |
|                                                  |                                                      |                                                                                      |                                               |                                     |                            |                  |                       |            |
|                                                  |                                                      |                                                                                      |                                               |                                     |                            |                  |                       |            |
|                                                  |                                                      | ADDITIONAL                                                                           | OFMENTING / OOL                               |                                     |                            |                  |                       |            |
| Purpose:                                         | Depth                                                |                                                                                      | CEMENTING / SQL                               | JEEZE RECORD                        |                            | araant Additiraa |                       |            |
| Perforate                                        | Top Bottom                                           | Type of Cement                                                                       | # Sacks Used                                  |                                     | Type and F                 | ercent Additives |                       |            |
| Protect Casing Plug Back TD                      |                                                      |                                                                                      |                                               |                                     |                            |                  |                       |            |
| Plug Off Zone                                    |                                                      |                                                                                      |                                               |                                     |                            |                  |                       |            |
| Did vou perform a hydra                          | ulic fracturing treatment o                          | on this well?                                                                        |                                               | Yes                                 | No (If No, ski             | p questions 2 ar | nd 3)                 |            |
|                                                  | =                                                    | raulic fracturing treatment ex                                                       | xceed 350,000 gallons                         |                                     | = ' '                      | p question 3)    | ,                     |            |
| Was the hydraulic fractu                         | ring treatment information                           | n submitted to the chemical                                                          | disclosure registry?                          | Yes                                 | No (If No, fill            | out Page Three   | of the ACO-1)         |            |
| Shots Per Foot                                   |                                                      | ON RECORD - Bridge Plug<br>Footage of Each Interval Per                              |                                               |                                     | cture, Shot, Cement        |                  |                       | Depth      |
|                                                  | Сроспу Г                                             | octago of Laon morvari of                                                            | ioratou                                       | (>1                                 | mount and rand or ma       | teriar Good)     |                       | Борит      |
|                                                  |                                                      |                                                                                      |                                               |                                     |                            |                  |                       |            |
|                                                  |                                                      |                                                                                      |                                               |                                     |                            |                  |                       |            |
|                                                  |                                                      |                                                                                      |                                               |                                     |                            |                  |                       |            |
|                                                  |                                                      |                                                                                      |                                               |                                     |                            |                  |                       |            |
| TUBING RECORD:                                   | Size:                                                | Set At:                                                                              | Packer At:                                    | Liner Run:                          | Yes No                     |                  |                       |            |
| Date of First, Resumed                           | Production, SWD or EN                                |                                                                                      |                                               |                                     |                            |                  |                       |            |
| Fotimeted Device C                               | 0" -                                                 | Flowing                                                                              |                                               |                                     | Other (Explain)            | ) O" D "         |                       |            |
| Estimated Production<br>Per 24 Hours             | Oil E                                                | Bbls. Gas                                                                            | Mcf Wate                                      | er B                                | bls. G                     | Gas-Oil Ratio    | Gr<br>                | ravity     |
| DISPOSITI                                        | ON OF GAS:                                           | 1                                                                                    | METHOD OF COMPLE                              | ETION:                              |                            | PRODUCTIO        | ON INTERVAL:          |            |
| Vented Sold                                      |                                                      | Open Hole                                                                            | Perf. Dually                                  | Comp. Con                           | mmingled                   |                  |                       |            |
|                                                  | bmit ACO-18.)                                        | Other (Specify)                                                                      | (Submit )                                     | ACO-5) (Sub                         | omit ACO-4)                |                  |                       |            |