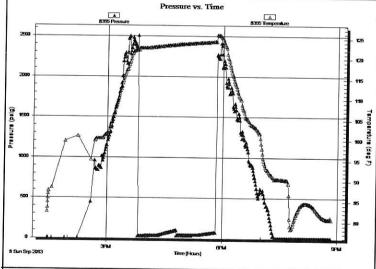

: 2013.09.08 @ 13:28:00

#### GENERAL INFORMATION:

Time Test Ended: 20:48:39

Formation:

Morrow Sand

Deviated: Time Tool Opened: 15:47:55

No

Whipstock:

ft (KB)

Test Type: Conventional Straddle (Reset)

Tester:

Will MacLean

Unit No:

58

Reference Elevations:

3306.00 ft (KB)

KB to GR/CF:

3294.00 ft (CF) 12.00 ft

Interval: Total Depth: 4724.00 ft (KB) To 4843.00 ft (KB) (TVD)

5000.00 ft (KB) (TVD)

Hole Diameter:

7.88 inches Hole Condition: Good

Outside

Serial #: 8355 Press@RunDepth:

psig @ 2013.09.08

4725.00 ft (KB) End Date:

2013.09.08

Capacity:

8000.00 psig

Last Calib.:

13:28:05

End Time:

20:50:14

Time On Btm:

2013.09.08

Start Date: Start Time:

Time Off Btm:

TEST COMMENT: IF- 1/2" Blow Died Back to a Weak Surface Blow

ISI- No Blow FF- No Blow FSI- No Blow



| 1 |        |          |                   |            |  |  |  |  |
|---|--------|----------|-------------------|------------|--|--|--|--|
| 1 | Time   | Pressure | Temp              | Annotation |  |  |  |  |
| 1 | (Min.) | (psig)   | (deg F)           |            |  |  |  |  |
| İ |        |          | 0. 1000.0 0.000.0 |            |  |  |  |  |
| ı |        | 1        |                   |            |  |  |  |  |
| ١ |        |          |                   |            |  |  |  |  |
| ı |        |          |                   |            |  |  |  |  |
| ı |        | 1        |                   |            |  |  |  |  |
| ı |        |          |                   |            |  |  |  |  |
| ı |        |          |                   |            |  |  |  |  |
| ı |        |