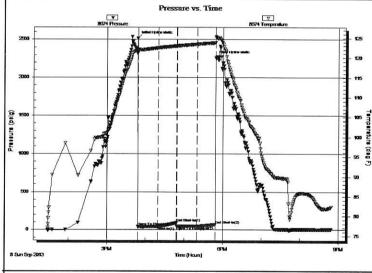

N:

Formation:

Morrow Sand

Deviated: No Time Tool Opened: 15:47:55

Time Test Ended: 20:48:39

Whipstock:

ft (KB)

Test Type:

Conventional Straddle (Reset)

Tester:

Will MacLean

Unit No:

58

Reference Elevations:

3306.00 ft (KB)

3294.00 ft (CF)

KB to GR/CF:

12.00 ft

Interval: Total Depth: 4724.00 ft (KB) To 4843.00 ft (KB) (TVD)

5000.00 ft (KB) (TVD)

Hole Diameter:

7.88 inches Hole Condition: Good

Serial #: 8674 Press@RunDepth:

Inside

47.71 psig @

4725.00 ft (KB)

2013.09.08

Capacity: Last Calib .: 8000.00 psig

Start Date: Start Time: 2013.09.08 13:28:00 End Date: End Time:

20:48:39

Time On Btm:

2013.09.08 2013.09.08 @ 15:47:25

Time Off Btm:

2013.09.08 @ 17:48:54

TEST COMMENT: IF- 1/2" Blow Died Back to a Weak Surface Blow

ISI- No Blow FF- No Blow FSI- No Blow



|   |        | PI       | RESSUF  | RE SUMMARY           |
|---|--------|----------|---------|----------------------|
| • | Time   | Pressure | Temp    | Annotation           |
|   | (Min.) | (psig)   | (deg F) |                      |
|   | 0      | 2512.90  | 121.95  | Initial Hydro-static |
|   | 1      | 40.37    | 121.29  | Open To Flow (1)     |
|   | 32     | 44.10    | 122.53  | Shut-ln(1)           |
| • | 61     | 93.76    | 123.02  | End Shut-In(1)       |
|   | 61     | 45.11    | 123.01  | Open To Flow (2)     |
|   | 93     | 47.71    | 123.48  | Shut-In(2)           |
| 1 | 122    | 70.23    | 123.81  | End Shut-In(2)       |
| 9 | 122    | 2260.46  | 125.18  | Final Hydro-static   |
|   |        |          |         |                      |
|   |        |          |