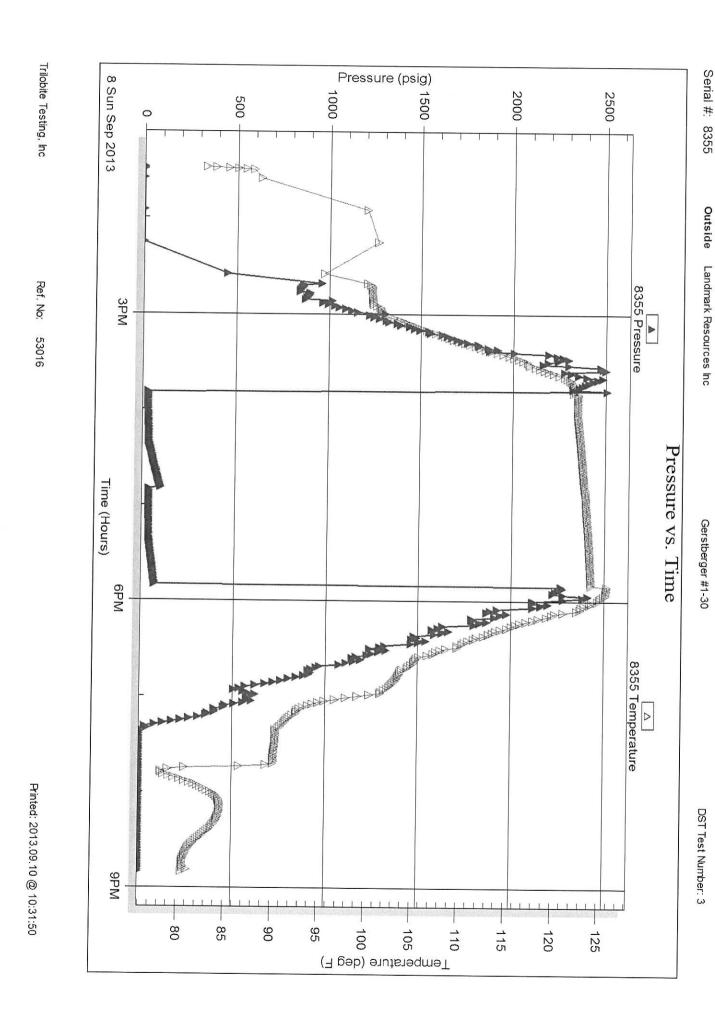

Page Two

| Operator Name:                                   |                                                      |                                                                                      | Lease Name: _                                 |                                     |                            | Well #:          |                       |            |
|--------------------------------------------------|------------------------------------------------------|--------------------------------------------------------------------------------------|-----------------------------------------------|-------------------------------------|----------------------------|------------------|-----------------------|------------|
| Sec Twp                                          | S. R                                                 | East West                                                                            | County:                                       |                                     |                            |                  |                       |            |
| open and closed, flow<br>and flow rates if gas t | ving and shut-in presson<br>to surface test, along w | formations penetrated. I<br>ures, whether shut-in pro<br>vith final chart(s). Attach | essure reached stati<br>n extra sheet if more | c level, hydrosta<br>space is neede | itic pressures, bott<br>d. | tom hole tempe   | erature, fluid r      | recovery,  |
|                                                  |                                                      | otain Geophysical Data a<br>or newer AND an image                                    |                                               | egs must be ema                     | ailed to kcc-well-lo       | gs@kcc.ks.gov    | n. Digital elec       | tronic log |
| Drill Stem Tests Taken (Attach Additional        | •                                                    | Yes No                                                                               |                                               | _                                   | on (Top), Depth ar         |                  | Samp                  |            |
| Samples Sent to Geo                              | ological Survey                                      | ☐ Yes ☐ No                                                                           | Nam                                           | e                                   |                            | Тор              | Datur                 | m          |
| Cores Taken<br>Electric Log Run                  |                                                      | ☐ Yes ☐ No<br>☐ Yes ☐ No                                                             |                                               |                                     |                            |                  |                       |            |
| List All E. Logs Run:                            |                                                      |                                                                                      |                                               |                                     |                            |                  |                       |            |
|                                                  |                                                      | CASING                                                                               | RECORD Ne                                     | ew Used                             |                            |                  |                       |            |
|                                                  |                                                      | Report all strings set-                                                              | conductor, surface, inte                      | ermediate, product                  | ion, etc.                  |                  |                       |            |
| Purpose of String                                | Size Hole<br>Drilled                                 | Size Casing<br>Set (In O.D.)                                                         | Weight<br>Lbs. / Ft.                          | Setting<br>Depth                    | Type of<br>Cement          | # Sacks<br>Used  | Type and P<br>Additiv |            |
|                                                  |                                                      |                                                                                      |                                               |                                     |                            |                  |                       |            |
|                                                  |                                                      |                                                                                      |                                               |                                     |                            |                  |                       |            |
|                                                  |                                                      |                                                                                      |                                               |                                     |                            |                  |                       |            |
|                                                  |                                                      | ADDITIONAL                                                                           | OFMENTING / OOL                               |                                     |                            |                  |                       |            |
| Purpose:                                         | Depth                                                |                                                                                      | CEMENTING / SQL                               | JEEZE RECORD                        |                            | araant Additiraa |                       |            |
| Perforate                                        | Top Bottom                                           | Type of Cement                                                                       | # Sacks Used                                  |                                     | Type and F                 | ercent Additives |                       |            |
| Protect Casing Plug Back TD                      |                                                      |                                                                                      |                                               |                                     |                            |                  |                       |            |
| Plug Off Zone                                    |                                                      |                                                                                      |                                               |                                     |                            |                  |                       |            |
| Did vou perform a hydra                          | ulic fracturing treatment o                          | on this well?                                                                        |                                               | Yes                                 | No (If No, ski             | p questions 2 ar | nd 3)                 |            |
|                                                  | =                                                    | raulic fracturing treatment ex                                                       | xceed 350,000 gallons                         |                                     | = ' '                      | p question 3)    | ,                     |            |
| Was the hydraulic fractu                         | ring treatment information                           | n submitted to the chemical                                                          | disclosure registry?                          | Yes                                 | No (If No, fill            | out Page Three   | of the ACO-1)         |            |
| Shots Per Foot                                   |                                                      | ON RECORD - Bridge Plug<br>Footage of Each Interval Per                              |                                               |                                     | cture, Shot, Cement        |                  |                       | Depth      |
|                                                  | Сроспу Г                                             | octago of Laon morvari of                                                            | ioratou                                       | (>1                                 | mount and rand or ma       | teriar Good)     |                       | Борит      |
|                                                  |                                                      |                                                                                      |                                               |                                     |                            |                  |                       |            |
|                                                  |                                                      |                                                                                      |                                               |                                     |                            |                  |                       |            |
|                                                  |                                                      |                                                                                      |                                               |                                     |                            |                  |                       |            |
|                                                  |                                                      |                                                                                      |                                               |                                     |                            |                  |                       |            |
| TUBING RECORD:                                   | Size:                                                | Set At:                                                                              | Packer At:                                    | Liner Run:                          | Yes No                     |                  |                       |            |
| Date of First, Resumed                           | Production, SWD or EN                                |                                                                                      |                                               |                                     |                            |                  |                       |            |
| Fotimeted Device C                               | 0" -                                                 | Flowing                                                                              |                                               |                                     | Other (Explain)            | ) O" D "         |                       |            |
| Estimated Production<br>Per 24 Hours             | Oil E                                                | Bbls. Gas                                                                            | Mcf Wate                                      | er B                                | bls. G                     | Gas-Oil Ratio    | Gr<br>                | ravity     |
| DISPOSITI                                        | ON OF GAS:                                           | 1                                                                                    | METHOD OF COMPLE                              | ETION:                              |                            | PRODUCTIO        | ON INTERVAL:          |            |
| Vented Sold                                      |                                                      | Open Hole                                                                            | Perf. Dually                                  | Comp. Con                           | mmingled                   |                  |                       |            |
|                                                  | bmit ACO-18.)                                        | Other (Specify)                                                                      | (Submit )                                     | ACO-5) (Sub                         | omit ACO-4)                |                  |                       |            |