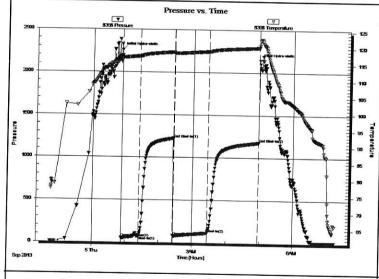

Page Two

| Operator Name:                                   |                                                      |                                                                                      | Lease Name: _                                 |                                     |                            | Well #:          |                       |            |
|--------------------------------------------------|------------------------------------------------------|--------------------------------------------------------------------------------------|-----------------------------------------------|-------------------------------------|----------------------------|------------------|-----------------------|------------|
| Sec Twp                                          | S. R                                                 | East West                                                                            | County:                                       |                                     |                            |                  |                       |            |
| open and closed, flow<br>and flow rates if gas t | ving and shut-in presson<br>to surface test, along w | formations penetrated. I<br>ures, whether shut-in pro<br>vith final chart(s). Attach | essure reached stati<br>n extra sheet if more | c level, hydrosta<br>space is neede | itic pressures, bott<br>d. | tom hole tempe   | erature, fluid r      | recovery,  |
|                                                  |                                                      | otain Geophysical Data a<br>or newer AND an image                                    |                                               | egs must be ema                     | ailed to kcc-well-lo       | gs@kcc.ks.gov    | n. Digital elec       | tronic log |
| Drill Stem Tests Taken (Attach Additional        | •                                                    | Yes No                                                                               |                                               | _                                   | on (Top), Depth ar         |                  | Samp                  |            |
| Samples Sent to Geo                              | ological Survey                                      | ☐ Yes ☐ No                                                                           | Nam                                           | e                                   |                            | Тор              | Datur                 | m          |
| Cores Taken<br>Electric Log Run                  |                                                      | ☐ Yes ☐ No<br>☐ Yes ☐ No                                                             |                                               |                                     |                            |                  |                       |            |
| List All E. Logs Run:                            |                                                      |                                                                                      |                                               |                                     |                            |                  |                       |            |
|                                                  |                                                      | CASING                                                                               | RECORD Ne                                     | ew Used                             |                            |                  |                       |            |
|                                                  |                                                      | Report all strings set-                                                              | conductor, surface, inte                      | ermediate, product                  | ion, etc.                  |                  |                       |            |
| Purpose of String                                | Size Hole<br>Drilled                                 | Size Casing<br>Set (In O.D.)                                                         | Weight<br>Lbs. / Ft.                          | Setting<br>Depth                    | Type of<br>Cement          | # Sacks<br>Used  | Type and P<br>Additiv |            |
|                                                  |                                                      |                                                                                      |                                               |                                     |                            |                  |                       |            |
|                                                  |                                                      |                                                                                      |                                               |                                     |                            |                  |                       |            |
|                                                  |                                                      |                                                                                      |                                               |                                     |                            |                  |                       |            |
|                                                  |                                                      | ADDITIONAL                                                                           | OFMENTING / OOL                               |                                     |                            |                  |                       |            |
| Purpose:                                         | Depth                                                |                                                                                      | CEMENTING / SQL                               | JEEZE RECORD                        |                            | araant Additiraa |                       |            |
| Perforate                                        | Top Bottom                                           | Type of Cement                                                                       | # Sacks Used                                  |                                     | Type and F                 | ercent Additives |                       |            |
| Protect Casing Plug Back TD                      |                                                      |                                                                                      |                                               |                                     |                            |                  |                       |            |
| Plug Off Zone                                    |                                                      |                                                                                      |                                               |                                     |                            |                  |                       |            |
| Did vou perform a hydra                          | ulic fracturing treatment o                          | on this well?                                                                        |                                               | Yes                                 | No (If No, ski             | p questions 2 ar | nd 3)                 |            |
|                                                  | =                                                    | raulic fracturing treatment ex                                                       | xceed 350,000 gallons                         |                                     | = ' '                      | p question 3)    | ,                     |            |
| Was the hydraulic fractu                         | ring treatment information                           | n submitted to the chemical                                                          | disclosure registry?                          | Yes                                 | No (If No, fill            | out Page Three   | of the ACO-1)         |            |
| Shots Per Foot                                   |                                                      | ON RECORD - Bridge Plug<br>Footage of Each Interval Per                              |                                               |                                     | cture, Shot, Cement        |                  |                       | Depth      |
|                                                  | Сроспу Г                                             | octago of Laon morvari of                                                            | ioratou                                       | (>1                                 | mount and rand or ma       | teriar Good)     |                       | Борит      |
|                                                  |                                                      |                                                                                      |                                               |                                     |                            |                  |                       |            |
|                                                  |                                                      |                                                                                      |                                               |                                     |                            |                  |                       |            |
|                                                  |                                                      |                                                                                      |                                               |                                     |                            |                  |                       |            |
|                                                  |                                                      |                                                                                      |                                               |                                     |                            |                  |                       |            |
| TUBING RECORD:                                   | Size:                                                | Set At:                                                                              | Packer At:                                    | Liner Run:                          | Yes No                     |                  |                       |            |
| Date of First, Resumed                           | Production, SWD or EN                                |                                                                                      |                                               |                                     |                            |                  |                       |            |
| Fotimeted Device C                               | 0" -                                                 | Flowing                                                                              |                                               |                                     | Other (Explain)            | ) O" D "         |                       |            |
| Estimated Production<br>Per 24 Hours             | Oil E                                                | Bbls. Gas                                                                            | Mcf Wate                                      | er B                                | bls. G                     | Gas-Oil Ratio    | Gr<br>                | ravity     |
| DISPOSITI                                        | ON OF GAS:                                           | 1                                                                                    | METHOD OF COMPLE                              | ETION:                              |                            | PRODUCTIO        | ON INTERVAL:          |            |
| Vented Sold                                      |                                                      | Open Hole                                                                            | Perf. Dually                                  | Comp. Con                           | mmingled                   |                  |                       |            |
|                                                  | bmit ACO-18.)                                        | Other (Specify)                                                                      | (Submit )                                     | ACO-5) (Sub                         | omit ACO-4)                |                  |                       |            |