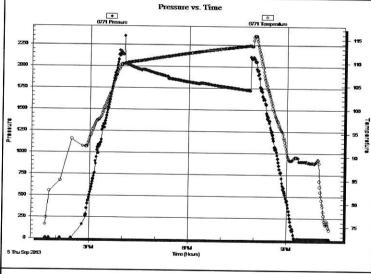

Page Two

| Operator Name:                                   |                                                      |                                                                                      | Lease Name: _                                 |                                     |                            | Well #:          |                       |            |
|--------------------------------------------------|------------------------------------------------------|--------------------------------------------------------------------------------------|-----------------------------------------------|-------------------------------------|----------------------------|------------------|-----------------------|------------|
| Sec Twp                                          | S. R                                                 | East West                                                                            | County:                                       |                                     |                            |                  |                       |            |
| open and closed, flow<br>and flow rates if gas t | ving and shut-in presson<br>to surface test, along w | formations penetrated. I<br>ures, whether shut-in pro<br>vith final chart(s). Attach | essure reached stati<br>n extra sheet if more | c level, hydrosta<br>space is neede | itic pressures, bott<br>d. | tom hole tempe   | erature, fluid r      | recovery,  |
|                                                  |                                                      | otain Geophysical Data a<br>or newer AND an image                                    |                                               | egs must be ema                     | ailed to kcc-well-lo       | gs@kcc.ks.gov    | n. Digital elec       | tronic log |
| Drill Stem Tests Taken (Attach Additional        | •                                                    | Yes No                                                                               |                                               | _                                   | on (Top), Depth ar         |                  | Samp                  |            |
| Samples Sent to Geo                              | ological Survey                                      | ☐ Yes ☐ No                                                                           | Nam                                           | e                                   |                            | Тор              | Datur                 | m          |
| Cores Taken<br>Electric Log Run                  |                                                      | ☐ Yes ☐ No<br>☐ Yes ☐ No                                                             |                                               |                                     |                            |                  |                       |            |
| List All E. Logs Run:                            |                                                      |                                                                                      |                                               |                                     |                            |                  |                       |            |
|                                                  |                                                      | CASING                                                                               | RECORD Ne                                     | ew Used                             |                            |                  |                       |            |
|                                                  |                                                      | Report all strings set-                                                              | conductor, surface, inte                      | ermediate, product                  | ion, etc.                  |                  |                       |            |
| Purpose of String                                | Size Hole<br>Drilled                                 | Size Casing<br>Set (In O.D.)                                                         | Weight<br>Lbs. / Ft.                          | Setting<br>Depth                    | Type of<br>Cement          | # Sacks<br>Used  | Type and P<br>Additiv |            |
|                                                  |                                                      |                                                                                      |                                               |                                     |                            |                  |                       |            |
|                                                  |                                                      |                                                                                      |                                               |                                     |                            |                  |                       |            |
|                                                  |                                                      |                                                                                      |                                               |                                     |                            |                  |                       |            |
|                                                  |                                                      | ADDITIONAL                                                                           | OFMENTING / OOL                               |                                     |                            |                  |                       |            |
| Purpose:                                         | Depth                                                |                                                                                      | CEMENTING / SQL                               | JEEZE RECORD                        |                            | araant Additiraa |                       |            |
| Perforate                                        | Top Bottom                                           | Type of Cement                                                                       | # Sacks Used                                  |                                     | Type and F                 | ercent Additives |                       |            |
| Protect Casing Plug Back TD                      |                                                      |                                                                                      |                                               |                                     |                            |                  |                       |            |
| Plug Off Zone                                    |                                                      |                                                                                      |                                               |                                     |                            |                  |                       |            |
| Did vou perform a hydra                          | ulic fracturing treatment o                          | on this well?                                                                        |                                               | Yes                                 | No (If No, ski             | p questions 2 ar | nd 3)                 |            |
|                                                  | =                                                    | raulic fracturing treatment ex                                                       | xceed 350,000 gallons                         |                                     | = ' '                      | p question 3)    | ,                     |            |
| Was the hydraulic fractu                         | ring treatment information                           | n submitted to the chemical                                                          | disclosure registry?                          | Yes                                 | No (If No, fill            | out Page Three   | of the ACO-1)         |            |
| Shots Per Foot                                   |                                                      | ON RECORD - Bridge Plug<br>Footage of Each Interval Per                              |                                               |                                     | cture, Shot, Cement        |                  |                       | Depth      |
|                                                  | Сроспу Г                                             | octago of Laon morvari of                                                            | ioratou                                       | (>1                                 | mount and rand or ma       | teriar Good)     |                       | Борит      |
|                                                  |                                                      |                                                                                      |                                               |                                     |                            |                  |                       |            |
|                                                  |                                                      |                                                                                      |                                               |                                     |                            |                  |                       |            |
|                                                  |                                                      |                                                                                      |                                               |                                     |                            |                  |                       |            |
|                                                  |                                                      |                                                                                      |                                               |                                     |                            |                  |                       |            |
| TUBING RECORD:                                   | Size:                                                | Set At:                                                                              | Packer At:                                    | Liner Run:                          | Yes No                     |                  |                       |            |
| Date of First, Resumed                           | Production, SWD or EN                                |                                                                                      |                                               |                                     |                            |                  |                       |            |
| Fotimeted Device C                               | 0" -                                                 | Flowing                                                                              |                                               |                                     | Other (Explain)            | ) O" D "         |                       |            |
| Estimated Production<br>Per 24 Hours             | Oil E                                                | Bbls. Gas                                                                            | Mcf Wate                                      | er B                                | bls. G                     | Gas-Oil Ratio    | Gr<br>                | ravity     |
| DISPOSITI                                        | ON OF GAS:                                           | 1                                                                                    | METHOD OF COMPLE                              | ETION:                              |                            | PRODUCTIO        | ON INTERVAL:          |            |
| Vented Sold                                      |                                                      | Open Hole                                                                            | Perf. Dually                                  | Comp. Con                           | mmingled                   |                  |                       |            |
|                                                  | bmit ACO-18.)                                        | Other (Specify)                                                                      | (Submit )                                     | ACO-5) (Sub                         | omit ACO-4)                |                  |                       |            |

#### Tops

| Name           | Тор  | Datum |
|----------------|------|-------|
| Anhydrite      | 2429 | 871   |
| B/Anhydrite    | 2447 | 856   |
| Topeka         | 3680 | -383  |
| Heebner        | 3924 | -629  |
| Toronto        | 3942 | -649  |
| Lansing        | 3969 | -674  |
| С              | 4016 | -717  |
| D              | 4032 | -735  |
| E              | 4057 | -769  |
| F              | 4084 | -785  |
| Muncie Creek   | 4160 | -861  |
| Н              | 4171 | -869  |
| I              | 4199 | -899  |
| J              | 4235 | -935  |
| Stark Shale    | 4258 | -960  |
| K              | 4269 | -971  |
| L              | 4321 | -1021 |
| BKC            | 4335 | -1058 |
| Marmaton       | 4424 | -1126 |
| Altamont       | 4454 | -1157 |
| Pawnee         | 4507 | -1210 |
| Myrick Station | 4541 | -1244 |
| Fort Scott     | 4556 | -1257 |
| Cherokee       | 4580 | -1283 |

# Tops

| Name         | Тор  | Datum |
|--------------|------|-------|
| Johnson Zone | 4673 | -1375 |
| Up Morrow SD | 4816 | -1515 |
| Missippian   | 4832 | -1534 |

| Form      | ACO1 - Well Completion   |
|-----------|--------------------------|
| Operator  | Landmark Resources, Inc. |
| Well Name | Gerstberger 1-30         |
| Doc ID    | 1165877                  |

#### Perforations

| Shots Per Foot | Perforation Record  | Material Record                                      | Depth       |
|----------------|---------------------|------------------------------------------------------|-------------|
|                |                     | 3,000 gal gelled 20% acid                            | 4429-68' OA |
| 6              | 4429-33' & 4438-42' | 1500 gal 15%<br>MCA/FE & 3000 gal<br>gelled 20% acid | 4429-42' OA |
| 6              | 4464-68'            | 1200 gal 15%<br>MCA/FE                               | 4464-68'    |
|                | CIBP @ 4505'        | CIBP capped with 1 sack cement                       | 4505'       |
| 2              | 4514-18'            | 500' gal 15% MCA/FE                                  | 4514-18'    |
|                | CIBP @ 4560'        | CIBP capped with 1 sack cement                       | 4560'       |
| 2              | 4592-95'            | 500 gal 15% MCA/FE                                   | 4592'-95'   |
| 2              | 4658-62'            | 500 gal 15% MCA/FE                                   | 4658-62'    |
| 2              | 4704-08'            | 500 gal 15% MCA/FE                                   | 4704-08'    |