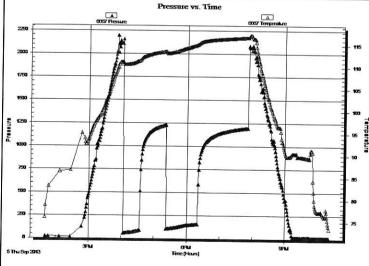

Page Two

| Operator Name:                                   |                                                      |                                                                                      | Lease Name: _                                 |                                     |                            | Well #:          |                       |            |
|--------------------------------------------------|------------------------------------------------------|--------------------------------------------------------------------------------------|-----------------------------------------------|-------------------------------------|----------------------------|------------------|-----------------------|------------|
| Sec Twp                                          | S. R                                                 | East West                                                                            | County:                                       |                                     |                            |                  |                       |            |
| open and closed, flow<br>and flow rates if gas t | ving and shut-in presson<br>to surface test, along w | formations penetrated. I<br>ures, whether shut-in pro<br>vith final chart(s). Attach | essure reached stati<br>n extra sheet if more | c level, hydrosta<br>space is neede | itic pressures, bott<br>d. | tom hole tempe   | erature, fluid r      | recovery,  |
|                                                  |                                                      | otain Geophysical Data a<br>or newer AND an image                                    |                                               | egs must be ema                     | ailed to kcc-well-lo       | gs@kcc.ks.gov    | n. Digital elec       | tronic log |
| Drill Stem Tests Taken (Attach Additional        | •                                                    | Yes No                                                                               |                                               | _                                   | on (Top), Depth ar         |                  | Samp                  |            |
| Samples Sent to Geo                              | ological Survey                                      | ☐ Yes ☐ No                                                                           | Nam                                           | e                                   |                            | Тор              | Datur                 | m          |
| Cores Taken<br>Electric Log Run                  |                                                      | ☐ Yes ☐ No<br>☐ Yes ☐ No                                                             |                                               |                                     |                            |                  |                       |            |
| List All E. Logs Run:                            |                                                      |                                                                                      |                                               |                                     |                            |                  |                       |            |
|                                                  |                                                      | CASING                                                                               | RECORD Ne                                     | ew Used                             |                            |                  |                       |            |
|                                                  |                                                      | Report all strings set-                                                              | conductor, surface, inte                      | ermediate, product                  | ion, etc.                  |                  |                       |            |
| Purpose of String                                | Size Hole<br>Drilled                                 | Size Casing<br>Set (In O.D.)                                                         | Weight<br>Lbs. / Ft.                          | Setting<br>Depth                    | Type of<br>Cement          | # Sacks<br>Used  | Type and P<br>Additiv |            |
|                                                  |                                                      |                                                                                      |                                               |                                     |                            |                  |                       |            |
|                                                  |                                                      |                                                                                      |                                               |                                     |                            |                  |                       |            |
|                                                  |                                                      |                                                                                      |                                               |                                     |                            |                  |                       |            |
|                                                  |                                                      | ADDITIONAL                                                                           | OFMENTING / OOL                               |                                     |                            |                  |                       |            |
| Purpose:                                         | Depth                                                |                                                                                      | CEMENTING / SQL                               | JEEZE RECORD                        |                            | araant Additiraa |                       |            |
| Perforate                                        | Top Bottom                                           | Type of Cement                                                                       | # Sacks Used                                  |                                     | Type and F                 | ercent Additives |                       |            |
| Protect Casing Plug Back TD                      |                                                      |                                                                                      |                                               |                                     |                            |                  |                       |            |
| Plug Off Zone                                    |                                                      |                                                                                      |                                               |                                     |                            |                  |                       |            |
| Did vou perform a hydra                          | ulic fracturing treatment o                          | on this well?                                                                        |                                               | Yes                                 | No (If No, ski             | p questions 2 ar | nd 3)                 |            |
|                                                  | =                                                    | raulic fracturing treatment ex                                                       | xceed 350,000 gallons                         |                                     | = ' '                      | p question 3)    | ,                     |            |
| Was the hydraulic fractu                         | ring treatment information                           | n submitted to the chemical                                                          | disclosure registry?                          | Yes                                 | No (If No, fill            | out Page Three   | of the ACO-1)         |            |
| Shots Per Foot                                   |                                                      | ON RECORD - Bridge Plug<br>Footage of Each Interval Per                              |                                               |                                     | cture, Shot, Cement        |                  |                       | Depth      |
|                                                  | Сроспу Г                                             | octago of Laon morvari of                                                            | ioratou                                       | (>1                                 | mount and rand or ma       | teriar Good)     |                       | Борит      |
|                                                  |                                                      |                                                                                      |                                               |                                     |                            |                  |                       |            |
|                                                  |                                                      |                                                                                      |                                               |                                     |                            |                  |                       |            |
|                                                  |                                                      |                                                                                      |                                               |                                     |                            |                  |                       |            |
|                                                  |                                                      |                                                                                      |                                               |                                     |                            |                  |                       |            |
| TUBING RECORD:                                   | Size:                                                | Set At:                                                                              | Packer At:                                    | Liner Run:                          | Yes No                     |                  |                       |            |
| Date of First, Resumed                           | Production, SWD or EN                                |                                                                                      |                                               |                                     |                            |                  |                       |            |
| Fotimeted Device C                               | 0" -                                                 | Flowing                                                                              |                                               |                                     | Other (Explain)            | ) O" D "         |                       |            |
| Estimated Production<br>Per 24 Hours             | Oil E                                                | Bbls. Gas                                                                            | Mcf Wate                                      | er B                                | bls. G                     | Gas-Oil Ratio    | Gr<br>                | ravity     |
| DISPOSITI                                        | ON OF GAS:                                           | 1                                                                                    | METHOD OF COMPLE                              | ETION:                              |                            | PRODUCTIO        | ON INTERVAL:          |            |
| Vented Sold                                      |                                                      | Open Hole                                                                            | Perf. Dually                                  | Comp. Con                           | mmingled                   |                  |                       |            |
|                                                  | bmit ACO-18.)                                        | Other (Specify)                                                                      | (Submit )                                     | ACO-5) (Sub                         | omit ACO-4)                |                  |                       |            |

#### Tops

| Name           | Тор  | Datum |
|----------------|------|-------|
| Anhydrite      | 2429 | 871   |
| B/Anhydrite    | 2447 | 856   |
| Topeka         | 3680 | -383  |
| Heebner        | 3924 | -629  |
| Toronto        | 3942 | -649  |
| Lansing        | 3969 | -674  |
| С              | 4016 | -717  |
| D              | 4032 | -735  |
| E              | 4057 | -769  |
| F              | 4084 | -785  |
| Muncie Creek   | 4160 | -861  |
| Н              | 4171 | -869  |
| I              | 4199 | -899  |
| J              | 4235 | -935  |
| Stark Shale    | 4258 | -960  |
| K              | 4269 | -971  |
| L              | 4321 | -1021 |
| BKC            | 4335 | -1058 |
| Marmaton       | 4424 | -1126 |
| Altamont       | 4454 | -1157 |
| Pawnee         | 4507 | -1210 |
| Myrick Station | 4541 | -1244 |
| Fort Scott     | 4556 | -1257 |
| Cherokee       | 4580 | -1283 |

# Tops

| Name         | Тор  | Datum |
|--------------|------|-------|
| Johnson Zone | 4673 | -1375 |
| Up Morrow SD | 4816 | -1515 |
| Missippian   | 4832 | -1534 |

| Form      | ACO1 - Well Completion   |
|-----------|--------------------------|
| Operator  | Landmark Resources, Inc. |
| Well Name | Gerstberger 1-30         |
| Doc ID    | 1165877                  |

#### Perforations

| Shots Per Foot | Perforation Record  | Material Record                                      | Depth       |
|----------------|---------------------|------------------------------------------------------|-------------|
|                |                     | 3,000 gal gelled 20% acid                            | 4429-68' OA |
| 6              | 4429-33' & 4438-42' | 1500 gal 15%<br>MCA/FE & 3000 gal<br>gelled 20% acid | 4429-42' OA |
| 6              | 4464-68'            | 1200 gal 15%<br>MCA/FE                               | 4464-68'    |
|                | CIBP @ 4505'        | CIBP capped with 1 sack cement                       | 4505'       |
| 2              | 4514-18'            | 500' gal 15% MCA/FE                                  | 4514-18'    |
|                | CIBP @ 4560'        | CIBP capped with 1 sack cement                       | 4560'       |
| 2              | 4592-95'            | 500 gal 15% MCA/FE                                   | 4592'-95'   |
| 2              | 4658-62'            | 500 gal 15% MCA/FE                                   | 4658-62'    |
| 2              | 4704-08'            | 500 gal 15% MCA/FE                                   | 4704-08'    |