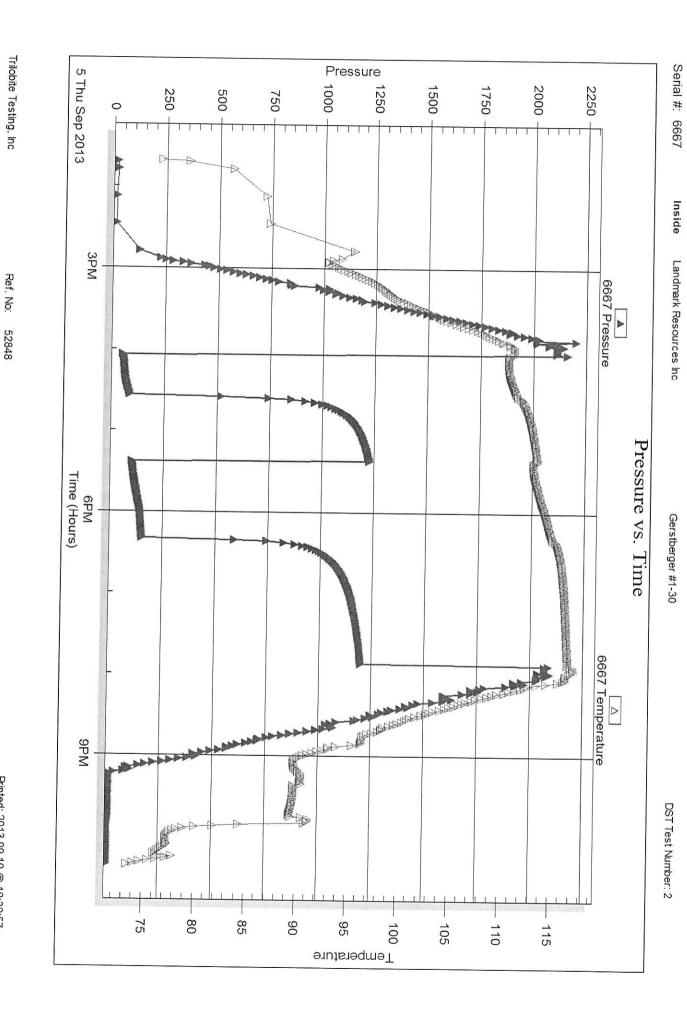

| Form      | ACO1 - Well Completion   |
|-----------|--------------------------|
| Operator  | Landmark Resources, Inc. |
| Well Name | Gerstberger 1-30         |
| Doc ID    | 1165877                  |