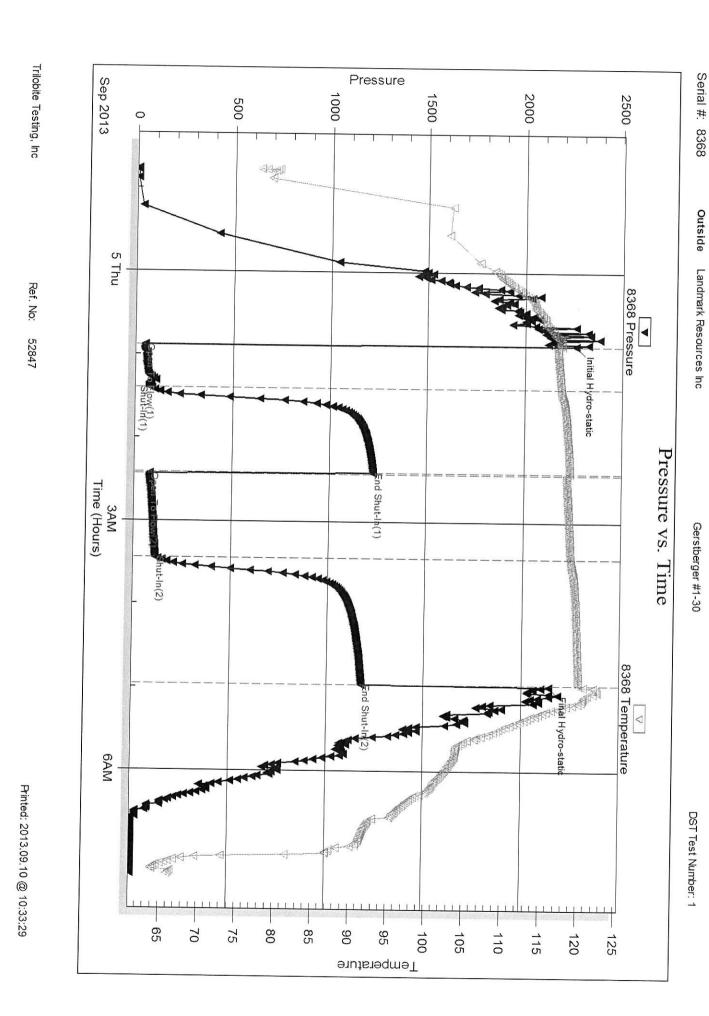

Page Two

| Operator Name:                                   |                                                      |                                                                                      | Lease Name: _                                 |                                     |                            | Well #:          |                       |            |
|--------------------------------------------------|------------------------------------------------------|--------------------------------------------------------------------------------------|-----------------------------------------------|-------------------------------------|----------------------------|------------------|-----------------------|------------|
| Sec Twp                                          | S. R                                                 | East West                                                                            | County:                                       |                                     |                            |                  |                       |            |
| open and closed, flow<br>and flow rates if gas t | ving and shut-in presson<br>to surface test, along w | formations penetrated. I<br>ures, whether shut-in pro<br>vith final chart(s). Attach | essure reached stati<br>n extra sheet if more | c level, hydrosta<br>space is neede | itic pressures, bott<br>d. | tom hole tempe   | erature, fluid r      | recovery,  |
|                                                  |                                                      | otain Geophysical Data a<br>or newer AND an image                                    |                                               | egs must be ema                     | ailed to kcc-well-lo       | gs@kcc.ks.gov    | n. Digital elec       | tronic log |
| Drill Stem Tests Taken (Attach Additional        | •                                                    | Yes No                                                                               |                                               | _                                   | on (Top), Depth ar         |                  | Samp                  |            |
| Samples Sent to Geo                              | ological Survey                                      | ☐ Yes ☐ No                                                                           | Nam                                           | e                                   |                            | Тор              | Datur                 | m          |
| Cores Taken<br>Electric Log Run                  |                                                      | ☐ Yes ☐ No<br>☐ Yes ☐ No                                                             |                                               |                                     |                            |                  |                       |            |
| List All E. Logs Run:                            |                                                      |                                                                                      |                                               |                                     |                            |                  |                       |            |
|                                                  |                                                      | CASING                                                                               | RECORD Ne                                     | ew Used                             |                            |                  |                       |            |
|                                                  |                                                      | Report all strings set-                                                              | conductor, surface, inte                      | ermediate, product                  | ion, etc.                  |                  |                       |            |
| Purpose of String                                | Size Hole<br>Drilled                                 | Size Casing<br>Set (In O.D.)                                                         | Weight<br>Lbs. / Ft.                          | Setting<br>Depth                    | Type of<br>Cement          | # Sacks<br>Used  | Type and P<br>Additiv |            |
|                                                  |                                                      |                                                                                      |                                               |                                     |                            |                  |                       |            |
|                                                  |                                                      |                                                                                      |                                               |                                     |                            |                  |                       |            |
|                                                  |                                                      |                                                                                      |                                               |                                     |                            |                  |                       |            |
|                                                  |                                                      | ADDITIONAL                                                                           | OFMENTING / OOL                               |                                     |                            |                  |                       |            |
| Purpose:                                         | Depth                                                |                                                                                      | CEMENTING / SQL                               | JEEZE RECORD                        |                            | araant Additiraa |                       |            |
| Perforate                                        | Top Bottom                                           | Type of Cement                                                                       | # Sacks Used                                  |                                     | Type and F                 | ercent Additives |                       |            |
| Protect Casing Plug Back TD                      |                                                      |                                                                                      |                                               |                                     |                            |                  |                       |            |
| Plug Off Zone                                    |                                                      |                                                                                      |                                               |                                     |                            |                  |                       |            |
| Did vou perform a hydra                          | ulic fracturing treatment o                          | on this well?                                                                        |                                               | Yes                                 | No (If No, ski             | p questions 2 ar | nd 3)                 |            |
|                                                  | =                                                    | raulic fracturing treatment ex                                                       | xceed 350,000 gallons                         |                                     | = ' '                      | p question 3)    | ,                     |            |
| Was the hydraulic fractu                         | ring treatment information                           | n submitted to the chemical                                                          | disclosure registry?                          | Yes                                 | No (If No, fill            | out Page Three   | of the ACO-1)         |            |
| Shots Per Foot                                   |                                                      | ON RECORD - Bridge Plug<br>Footage of Each Interval Per                              |                                               |                                     | cture, Shot, Cement        |                  |                       | Depth      |
|                                                  | Сроспу Г                                             | octago of Laon morvari of                                                            | ioratou                                       | (>1                                 | mount and rand or ma       | teriar Good)     |                       | Борит      |
|                                                  |                                                      |                                                                                      |                                               |                                     |                            |                  |                       |            |
|                                                  |                                                      |                                                                                      |                                               |                                     |                            |                  |                       |            |
|                                                  |                                                      |                                                                                      |                                               |                                     |                            |                  |                       |            |
|                                                  |                                                      |                                                                                      |                                               |                                     |                            |                  |                       |            |
| TUBING RECORD:                                   | Size:                                                | Set At:                                                                              | Packer At:                                    | Liner Run:                          | Yes No                     |                  |                       |            |
| Date of First, Resumed                           | Production, SWD or EN                                |                                                                                      |                                               |                                     |                            |                  |                       |            |
| Fotimeted Device C                               | 0" -                                                 | Flowing                                                                              |                                               |                                     | Other (Explain)            | ) O" D "         |                       |            |
| Estimated Production<br>Per 24 Hours             | Oil E                                                | Bbls. Gas                                                                            | Mcf Wate                                      | er B                                | bls. G                     | Gas-Oil Ratio    | Gr<br>                | ravity     |
| DISPOSITI                                        | ON OF GAS:                                           | 1                                                                                    | METHOD OF COMPLE                              | ETION:                              |                            | PRODUCTIO        | ON INTERVAL:          |            |
| Vented Sold                                      |                                                      | Open Hole                                                                            | Perf. Dually                                  | Comp. Con                           | mmingled                   |                  |                       |            |
|                                                  | bmit ACO-18.)                                        | Other (Specify)                                                                      | (Submit )                                     | ACO-5) (Sub                         | omit ACO-4)                |                  |                       |            |