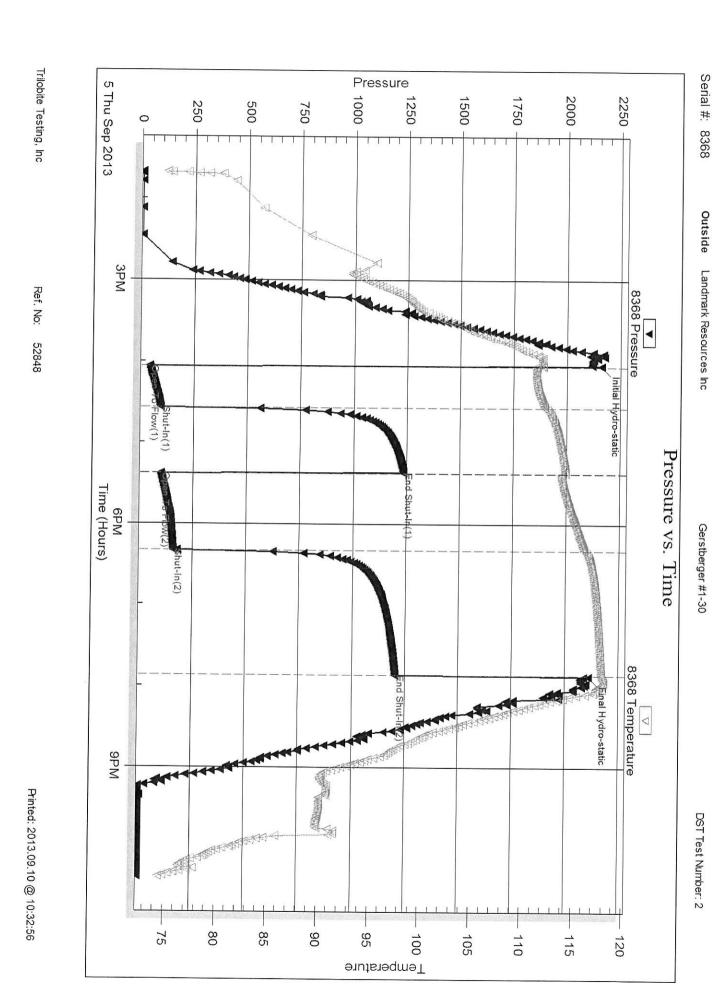

Page Two

| Operator Name:                                   |                                                      |                                                                                      | Lease Name: _                                 |                                     |                            | Well #:          |                       |            |
|--------------------------------------------------|------------------------------------------------------|--------------------------------------------------------------------------------------|-----------------------------------------------|-------------------------------------|----------------------------|------------------|-----------------------|------------|
| Sec Twp                                          | S. R                                                 | East West                                                                            | County:                                       |                                     |                            |                  |                       |            |
| open and closed, flow<br>and flow rates if gas t | ving and shut-in presson<br>to surface test, along w | formations penetrated. I<br>ures, whether shut-in pro<br>vith final chart(s). Attach | essure reached stati<br>n extra sheet if more | c level, hydrosta<br>space is neede | itic pressures, bott<br>d. | tom hole tempe   | erature, fluid r      | recovery,  |
|                                                  |                                                      | otain Geophysical Data a<br>or newer AND an image                                    |                                               | egs must be ema                     | ailed to kcc-well-lo       | gs@kcc.ks.gov    | n. Digital elec       | tronic log |
| Drill Stem Tests Taken (Attach Additional        | •                                                    | Yes No                                                                               |                                               | _                                   | on (Top), Depth ar         |                  | Samp                  |            |
| Samples Sent to Geo                              | ological Survey                                      | ☐ Yes ☐ No                                                                           | Nam                                           | e                                   |                            | Тор              | Datur                 | m          |
| Cores Taken<br>Electric Log Run                  |                                                      | ☐ Yes ☐ No<br>☐ Yes ☐ No                                                             |                                               |                                     |                            |                  |                       |            |
| List All E. Logs Run:                            |                                                      |                                                                                      |                                               |                                     |                            |                  |                       |            |
|                                                  |                                                      | CASING                                                                               | RECORD Ne                                     | ew Used                             |                            |                  |                       |            |
|                                                  |                                                      | Report all strings set-                                                              | conductor, surface, inte                      | ermediate, product                  | ion, etc.                  |                  |                       |            |
| Purpose of String                                | Size Hole<br>Drilled                                 | Size Casing<br>Set (In O.D.)                                                         | Weight<br>Lbs. / Ft.                          | Setting<br>Depth                    | Type of<br>Cement          | # Sacks<br>Used  | Type and P<br>Additiv |            |
|                                                  |                                                      |                                                                                      |                                               |                                     |                            |                  |                       |            |
|                                                  |                                                      |                                                                                      |                                               |                                     |                            |                  |                       |            |
|                                                  |                                                      |                                                                                      |                                               |                                     |                            |                  |                       |            |
|                                                  |                                                      | ADDITIONAL                                                                           | OFMENTING / OOL                               |                                     |                            |                  |                       |            |
| Purpose:                                         | Depth                                                |                                                                                      | CEMENTING / SQL                               | JEEZE RECORD                        |                            | araant Additiraa |                       |            |
| Perforate                                        | Top Bottom                                           | Type of Cement                                                                       | # Sacks Used                                  |                                     | Type and F                 | ercent Additives |                       |            |
| Protect Casing Plug Back TD                      |                                                      |                                                                                      |                                               |                                     |                            |                  |                       |            |
| Plug Off Zone                                    |                                                      |                                                                                      |                                               |                                     |                            |                  |                       |            |
| Did vou perform a hydra                          | ulic fracturing treatment o                          | on this well?                                                                        |                                               | Yes                                 | No (If No, ski             | p questions 2 ar | nd 3)                 |            |
|                                                  | =                                                    | raulic fracturing treatment ex                                                       | xceed 350,000 gallons                         |                                     | = ' '                      | p question 3)    | ,                     |            |
| Was the hydraulic fractu                         | ring treatment information                           | n submitted to the chemical                                                          | disclosure registry?                          | Yes                                 | No (If No, fill            | out Page Three   | of the ACO-1)         |            |
| Shots Per Foot                                   |                                                      | ON RECORD - Bridge Plug<br>Footage of Each Interval Per                              |                                               |                                     | cture, Shot, Cement        |                  |                       | Depth      |
|                                                  | Сроспу Г                                             | octago of Laon morvari of                                                            | ioratou                                       | (>1                                 | mount and rand or ma       | teriar Good)     |                       | Борит      |
|                                                  |                                                      |                                                                                      |                                               |                                     |                            |                  |                       |            |
|                                                  |                                                      |                                                                                      |                                               |                                     |                            |                  |                       |            |
|                                                  |                                                      |                                                                                      |                                               |                                     |                            |                  |                       |            |
|                                                  |                                                      |                                                                                      |                                               |                                     |                            |                  |                       |            |
| TUBING RECORD:                                   | Size:                                                | Set At:                                                                              | Packer At:                                    | Liner Run:                          | Yes No                     |                  |                       |            |
| Date of First, Resumed                           | Production, SWD or EN                                |                                                                                      |                                               |                                     |                            |                  |                       |            |
| Fotimeted Device C                               | 0" -                                                 | Flowing                                                                              |                                               |                                     | Other (Explain)            | ) O" D "         |                       |            |
| Estimated Production<br>Per 24 Hours             | Oil E                                                | Bbls. Gas                                                                            | Mcf Wate                                      | er B                                | bls. G                     | Gas-Oil Ratio    | Gr<br>                | ravity     |
| DISPOSITI                                        | ON OF GAS:                                           | 1                                                                                    | METHOD OF COMPLE                              | ETION:                              |                            | PRODUCTIO        | ON INTERVAL:          |            |
| Vented Sold                                      |                                                      | Open Hole                                                                            | Perf. Dually                                  | Comp. Con                           | mmingled                   |                  |                       |            |
|                                                  | bmit ACO-18.)                                        | Other (Specify)                                                                      | (Submit )                                     | ACO-5) (Sub                         | omit ACO-4)                |                  |                       |            |

#### Tops

| Name           | Тор  | Datum |
|----------------|------|-------|
| Anhydrite      | 2429 | 871   |
| B/Anhydrite    | 2447 | 856   |
| Topeka         | 3680 | -383  |
| Heebner        | 3924 | -629  |
| Toronto        | 3942 | -649  |
| Lansing        | 3969 | -674  |
| С              | 4016 | -717  |
| D              | 4032 | -735  |
| E              | 4057 | -769  |
| F              | 4084 | -785  |
| Muncie Creek   | 4160 | -861  |
| Н              | 4171 | -869  |
| I              | 4199 | -899  |
| J              | 4235 | -935  |
| Stark Shale    | 4258 | -960  |
| K              | 4269 | -971  |
| L              | 4321 | -1021 |
| BKC            | 4335 | -1058 |
| Marmaton       | 4424 | -1126 |
| Altamont       | 4454 | -1157 |
| Pawnee         | 4507 | -1210 |
| Myrick Station | 4541 | -1244 |
| Fort Scott     | 4556 | -1257 |
| Cherokee       | 4580 | -1283 |

# Tops

| Name         | Тор  | Datum |
|--------------|------|-------|
| Johnson Zone | 4673 | -1375 |
| Up Morrow SD | 4816 | -1515 |
| Missippian   | 4832 | -1534 |

| Form      | ACO1 - Well Completion   |
|-----------|--------------------------|
| Operator  | Landmark Resources, Inc. |
| Well Name | Gerstberger 1-30         |
| Doc ID    | 1165877                  |

#### Perforations

| Shots Per Foot | Perforation Record  | Material Record                                      | Depth       |
|----------------|---------------------|------------------------------------------------------|-------------|
|                |                     | 3,000 gal gelled 20% acid                            | 4429-68' OA |
| 6              | 4429-33' & 4438-42' | 1500 gal 15%<br>MCA/FE & 3000 gal<br>gelled 20% acid | 4429-42' OA |
| 6              | 4464-68'            | 1200 gal 15%<br>MCA/FE                               | 4464-68'    |
|                | CIBP @ 4505'        | CIBP capped with 1 sack cement                       | 4505'       |
| 2              | 4514-18'            | 500' gal 15% MCA/FE                                  | 4514-18'    |
|                | CIBP @ 4560'        | CIBP capped with 1 sack cement                       | 4560'       |
| 2              | 4592-95'            | 500 gal 15% MCA/FE                                   | 4592'-95'   |
| 2              | 4658-62'            | 500 gal 15% MCA/FE                                   | 4658-62'    |
| 2              | 4704-08'            | 500 gal 15% MCA/FE                                   | 4704-08'    |