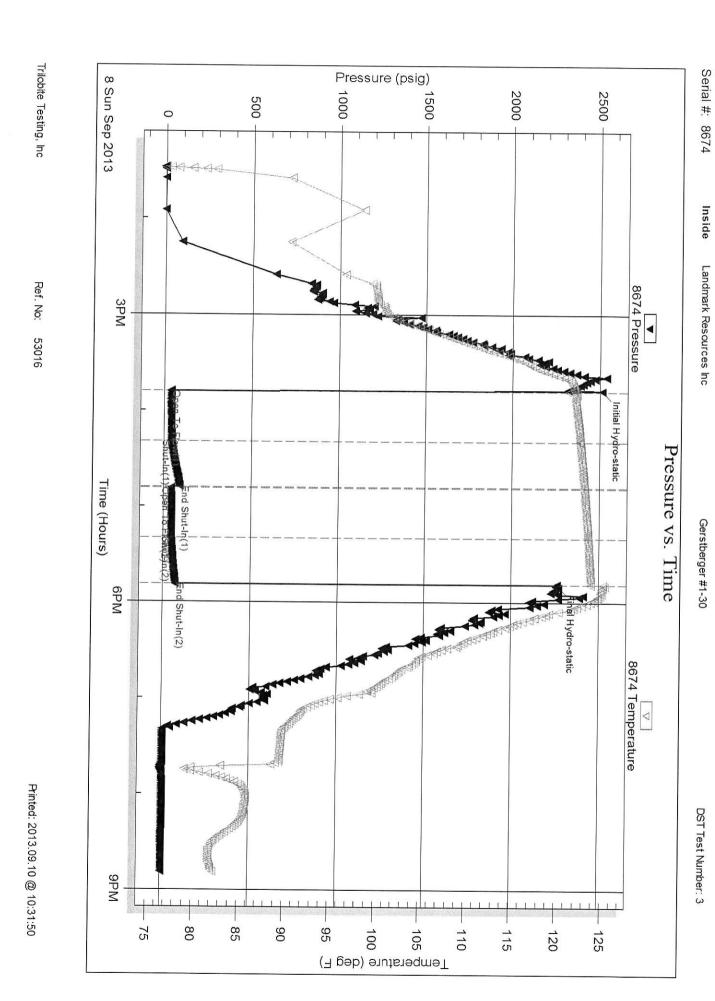

Page Two

| Operator Name:                                   |                                                      |                                                                                      | Lease Name: _                                 |                                     |                            | Well #:          |                       |            |
|--------------------------------------------------|------------------------------------------------------|--------------------------------------------------------------------------------------|-----------------------------------------------|-------------------------------------|----------------------------|------------------|-----------------------|------------|
| Sec Twp                                          | S. R                                                 | East West                                                                            | County:                                       |                                     |                            |                  |                       |            |
| open and closed, flow<br>and flow rates if gas t | ving and shut-in presson<br>to surface test, along w | formations penetrated. I<br>ures, whether shut-in pro<br>vith final chart(s). Attach | essure reached stati<br>n extra sheet if more | c level, hydrosta<br>space is neede | itic pressures, bott<br>d. | tom hole tempe   | erature, fluid r      | recovery,  |
|                                                  |                                                      | otain Geophysical Data a<br>or newer AND an image                                    |                                               | egs must be ema                     | ailed to kcc-well-lo       | gs@kcc.ks.gov    | n. Digital elec       | tronic log |
| Drill Stem Tests Taken (Attach Additional        | •                                                    | Yes No                                                                               |                                               | _                                   | on (Top), Depth ar         |                  | Samp                  |            |
| Samples Sent to Geo                              | ological Survey                                      | ☐ Yes ☐ No                                                                           | Nam                                           | e                                   |                            | Тор              | Datur                 | m          |
| Cores Taken<br>Electric Log Run                  |                                                      | ☐ Yes ☐ No<br>☐ Yes ☐ No                                                             |                                               |                                     |                            |                  |                       |            |
| List All E. Logs Run:                            |                                                      |                                                                                      |                                               |                                     |                            |                  |                       |            |
|                                                  |                                                      | CASING                                                                               | RECORD Ne                                     | ew Used                             |                            |                  |                       |            |
|                                                  |                                                      | Report all strings set-                                                              | conductor, surface, inte                      | ermediate, product                  | ion, etc.                  |                  |                       |            |
| Purpose of String                                | Size Hole<br>Drilled                                 | Size Casing<br>Set (In O.D.)                                                         | Weight<br>Lbs. / Ft.                          | Setting<br>Depth                    | Type of<br>Cement          | # Sacks<br>Used  | Type and P<br>Additiv |            |
|                                                  |                                                      |                                                                                      |                                               |                                     |                            |                  |                       |            |
|                                                  |                                                      |                                                                                      |                                               |                                     |                            |                  |                       |            |
|                                                  |                                                      |                                                                                      |                                               |                                     |                            |                  |                       |            |
|                                                  |                                                      | ADDITIONAL                                                                           | OFMENTING / OOL                               |                                     |                            |                  |                       |            |
| Purpose:                                         | Depth                                                |                                                                                      | CEMENTING / SQL                               | JEEZE RECORD                        |                            | araant Additiraa |                       |            |
| Perforate                                        | Top Bottom                                           | Type of Cement                                                                       | # Sacks Used                                  |                                     | Type and F                 | ercent Additives |                       |            |
| Protect Casing Plug Back TD                      |                                                      |                                                                                      |                                               |                                     |                            |                  |                       |            |
| Plug Off Zone                                    |                                                      |                                                                                      |                                               |                                     |                            |                  |                       |            |
| Did vou perform a hydra                          | ulic fracturing treatment o                          | on this well?                                                                        |                                               | Yes                                 | No (If No, ski             | p questions 2 ar | nd 3)                 |            |
|                                                  | =                                                    | raulic fracturing treatment ex                                                       | xceed 350,000 gallons                         |                                     | = ' '                      | p question 3)    | ,                     |            |
| Was the hydraulic fractu                         | ring treatment information                           | n submitted to the chemical                                                          | disclosure registry?                          | Yes                                 | No (If No, fill            | out Page Three   | of the ACO-1)         |            |
| Shots Per Foot                                   |                                                      | ON RECORD - Bridge Plug<br>Footage of Each Interval Per                              |                                               |                                     | cture, Shot, Cement        |                  |                       | Depth      |
|                                                  | Сроспу Г                                             | octago of Laon morvari of                                                            | ioratou                                       | (>1                                 | mount and rand or ma       | teriar Good)     |                       | Борит      |
|                                                  |                                                      |                                                                                      |                                               |                                     |                            |                  |                       |            |
|                                                  |                                                      |                                                                                      |                                               |                                     |                            |                  |                       |            |
|                                                  |                                                      |                                                                                      |                                               |                                     |                            |                  |                       |            |
|                                                  |                                                      |                                                                                      |                                               |                                     |                            |                  |                       |            |
| TUBING RECORD:                                   | Size:                                                | Set At:                                                                              | Packer At:                                    | Liner Run:                          | Yes No                     |                  |                       |            |
| Date of First, Resumed                           | Production, SWD or EN                                |                                                                                      |                                               |                                     |                            |                  |                       |            |
| Fotimeted Device C                               | 0" -                                                 | Flowing                                                                              |                                               |                                     | Other (Explain)            | ) O" D "         |                       |            |
| Estimated Production<br>Per 24 Hours             | Oil E                                                | Bbls. Gas                                                                            | Mcf Wate                                      | er B                                | bls. G                     | Gas-Oil Ratio    | Gr<br>                | ravity     |
| DISPOSITI                                        | ON OF GAS:                                           | 1                                                                                    | METHOD OF COMPLE                              | ETION:                              |                            | PRODUCTIO        | ON INTERVAL:          |            |
| Vented Sold                                      |                                                      | Open Hole                                                                            | Perf. Dually                                  | Comp. Con                           | mmingled                   |                  |                       |            |
|                                                  | bmit ACO-18.)                                        | Other (Specify)                                                                      | (Submit )                                     | ACO-5) (Sub                         | omit ACO-4)                |                  |                       |            |