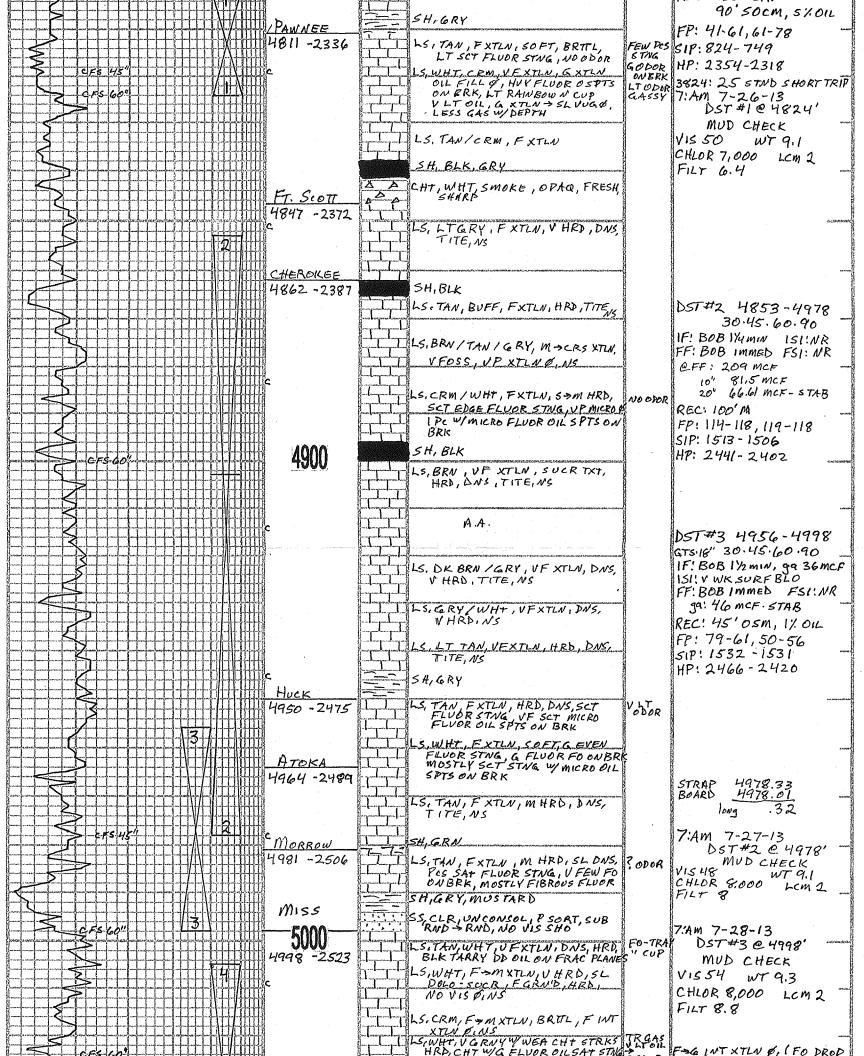

| A DICHE FI FOIDSI-VIRUN 1400 | Ditabia \$1 Datasi_Cimaa 14 | <b>00</b> | W0110W      | Aloka SH    | Unerokee SH                          | Pasnee | Warmaton | Stark SH    | Muncie SH | Lansing | Notes       | Base Anhydrite | Anhydrite | FORMATION     | FORMAT       | MUD UP 3654   | RTD 5125 | SPUD 7-17-13 | CONTRACTOR Val Rig #1         | COUNTY TOT | SEC 14 TWSP      | LOCATION NW SE SE                  | FIELD LINUNG                                                                                                                                                                                                                                                                                                                                                                                                                                                                                                                                                                                                                                                                                                                                                                                                                                                                                                                                                                                                                                                                                                                                                                                                                                                                                                                                                                                                                                                                                                                                                                                                                                                                                                                                                                                                                                                                        | LEASE TLUNG 14U | s pr                                  | 1       |               | O FO                                             |       |     | Max R. Lovely                                                                                                   |                                                                                                                                                                                                                                      |
|------------------------------|-----------------------------|-----------|-------------|-------------|--------------------------------------|--------|----------|-------------|-----------|---------|-------------|----------------|-----------|---------------|--------------|---------------|----------|--------------|-------------------------------|------------|------------------|------------------------------------|-------------------------------------------------------------------------------------------------------------------------------------------------------------------------------------------------------------------------------------------------------------------------------------------------------------------------------------------------------------------------------------------------------------------------------------------------------------------------------------------------------------------------------------------------------------------------------------------------------------------------------------------------------------------------------------------------------------------------------------------------------------------------------------------------------------------------------------------------------------------------------------------------------------------------------------------------------------------------------------------------------------------------------------------------------------------------------------------------------------------------------------------------------------------------------------------------------------------------------------------------------------------------------------------------------------------------------------------------------------------------------------------------------------------------------------------------------------------------------------------------------------------------------------------------------------------------------------------------------------------------------------------------------------------------------------------------------------------------------------------------------------------------------------------------------------------------------------------------------------------------------------|-----------------|---------------------------------------|---------|---------------|--------------------------------------------------|-------|-----|-----------------------------------------------------------------------------------------------------------------|--------------------------------------------------------------------------------------------------------------------------------------------------------------------------------------------------------------------------------------|
| U FSL, 1020 FWL 13-21-24W    | FERENCE WELLS               | 5001      | 4981 4981   | 8004 A004   |                                      |        |          | 4599 4600   | -         |         |             | 1534 1534      |           | TOP LOG TOP   | TON TOPS AND | TYPE MUD Chem | 5128     | COMP 7-28-13 |                               | STATE NS   | K                |                                    | nones, Conservative expediate and built with restore even at During an expediate and the server restored at the server in the serve |                 | Xploration, Inc.                      |         | VRLLING T     |                                                  |       | *   |                                                                                                                 | נינט איני מיני מאין בארי ארבוער אוניסא אלא איני מיני איני אין אוני איני און איני איני איני איני איני איני איני<br>איני איני                                                                                                          |
|                              | FOR STRUCTURE               | 1         | -2492       | -2470 -2490 |                                      | -2342  |          | -2125 -2118 |           |         | -10Z/ -10Z4 |                |           | DATUM A DATUM | POSITION     | LOWD N/D      | O        | PRODUCTION   | CAS INC<br>SURFACE 956"@ 354' |            | Measurements Are | GL 2465                            |                                                                                                                                                                                                                                                                                                                                                                                                                                                                                                                                                                                                                                                                                                                                                                                                                                                                                                                                                                                                                                                                                                                                                                                                                                                                                                                                                                                                                                                                                                                                                                                                                                                                                                                                                                                                                                                                                     | CH7 BY          | ELEVATIONS                            | scond . | SAMPLE LOG    | N REPORTS                                        |       |     |                                                                                                                 | на на такита на полните на полните на полните на полното се на полното е полните се полните на полното на полнот<br>Полните на полното полното на полното полното се на полното се на полното е полното се полното се полното на пол |
| REMA                         | RKS                         |           |             |             |                                      |        |          |             |           |         |             |                |           |               |              |               |          |              |                               |            |                  |                                    |                                                                                                                                                                                                                                                                                                                                                                                                                                                                                                                                                                                                                                                                                                                                                                                                                                                                                                                                                                                                                                                                                                                                                                                                                                                                                                                                                                                                                                                                                                                                                                                                                                                                                                                                                                                                                                                                                     |                 |                                       |         |               |                                                  |       |     |                                                                                                                 |                                                                                                                                                                                                                                      |
|                              | •                           |           |             |             | 1111<br>1111<br>1111<br>1111<br>1111 |        | ļ        |             | alt       |         | S.          | ands           | łon       |               | Shale        |               | GE       |              | D                             |            |                  | 0  <br>0   0  <br>0   0  <br>0   0 | -                                                                                                                                                                                                                                                                                                                                                                                                                                                                                                                                                                                                                                                                                                                                                                                                                                                                                                                                                                                                                                                                                                                                                                                                                                                                                                                                                                                                                                                                                                                                                                                                                                                                                                                                                                                                                                                                                   |                 | A A A A A A A A A A A A A A A A A A A | A       | Z<br>Z<br>Dol | ///<br>///<br>ornite                             | •     |     |                                                                                                                 |                                                                                                                                                                                                                                      |
|                              |                             | Pen       | PER<br>otra | FC          | D9<br>D9                             | Г      | 380      | 3<br>{Ei    |           |         |             | L.<br>L        | )EP       | TH            |              | LITHOLOGY     | S        | AMP          | LE D                          | ESC        | RIP              | 1101                               | VS                                                                                                                                                                                                                                                                                                                                                                                                                                                                                                                                                                                                                                                                                                                                                                                                                                                                                                                                                                                                                                                                                                                                                                                                                                                                                                                                                                                                                                                                                                                                                                                                                                                                                                                                                                                                                                                                                  |                 | UIL SHORS                             | 6       |               | <b>474</b> <i>1</i> <b>845874161111111111111</b> | REMAI | RKS | Senten Alfred | NT ALL COLORS                                                                                                                                                                                                                        |

#### #1 Durler 14D

820' FSL & 945' FEL 1770' S & 45' E of NW SE SE Section 14-27S-24W Ford County, Kansas API# 15-057-20904-0000 Elevation: 2465' GL, 2475' KB

E

|                |              |       | Ref. |
|----------------|--------------|-------|------|
| Sample Tops    |              |       | Well |
| Anhydrite      | 1498'        | +977  | -14  |
| B/Anhydrite    | 1534'        | +941  | -7   |
| Stotler        | 3500'        | -1025 | -1   |
| Heebner        | 4161'        | -1686 | Flat |
| Lansing        | 4281'        | -1806 | -1   |
| Muncie Shale   | 4472'        | -1997 | -5   |
| Stark Shale    | 4599'        | -2124 | -6   |
| Hush           | 4642'        | -2167 | -5   |
| BKC            | 4678'        | -2203 | -5   |
| Marmaton       | 4732'        | -2257 | -3   |
| Altamont       | 4750'        | -2275 | -5   |
| Pawnee         | <b>4810'</b> | -2335 | -7   |
| Cherokee Shale | 4862'        | -2387 | -9   |
| Huck           | 4950'        | -2475 | -10  |
| Atoka          | 4964'        | -2489 | -11  |
| Morrow         | 4981'        | -2506 | -14  |
| Mississippian  | 4998'        | -2523 | -9   |
| RTD            | 5125'        | -2650 |      |