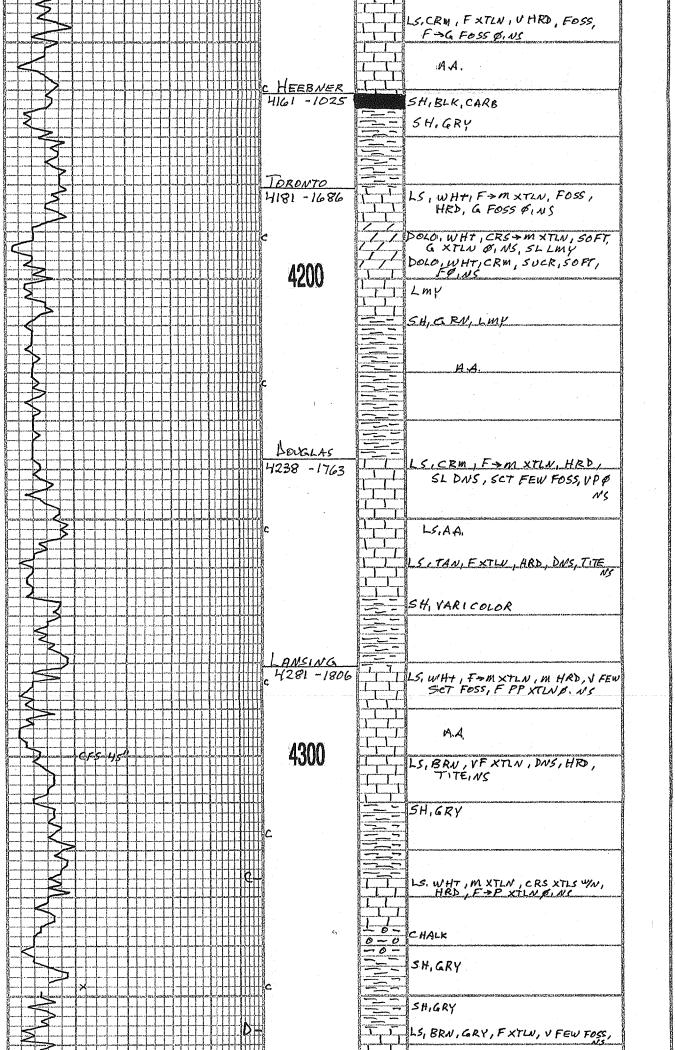

| A DICHE FI FOIDSI-VIRUN 1400 | Ditabia \$1 Datasi_Cimaa 14 | <b>00</b> | W0110W      | Aloka SH    | Unerokee SH                          | Pasnee | Warmaton | Stark SH    | Muncie SH | Lansing | Notes       | Base Anhydrite | Anhydrite | FORMATION     | FORMAT       | MUD UP 3654   | RTD 5125 | SPUD 7-17-13 | CONTRACTOR Val Rig #1         | COUNTY TOT | SEC 14 TWSP      | LOCATION NW SE SE                  | FIELD LINUNG                                                                                                                                                                                                                                                                                                                                                                                                                                                                                                                                                                                                                                                                                                                                                                                                                                                                                                                                                                                                                                                                                                                                                                                                                                                                                                                                                                                                                                                                                                                                                                                                                                                                                                                                                                                                                                                                        | LEASE TLUNG 14U | s pr                                  | 1       |               | O FO                                             |       |     | Max R. Lovely                                                                                                   |                                                                                                                                                                                                                                      |
|------------------------------|-----------------------------|-----------|-------------|-------------|--------------------------------------|--------|----------|-------------|-----------|---------|-------------|----------------|-----------|---------------|--------------|---------------|----------|--------------|-------------------------------|------------|------------------|------------------------------------|-------------------------------------------------------------------------------------------------------------------------------------------------------------------------------------------------------------------------------------------------------------------------------------------------------------------------------------------------------------------------------------------------------------------------------------------------------------------------------------------------------------------------------------------------------------------------------------------------------------------------------------------------------------------------------------------------------------------------------------------------------------------------------------------------------------------------------------------------------------------------------------------------------------------------------------------------------------------------------------------------------------------------------------------------------------------------------------------------------------------------------------------------------------------------------------------------------------------------------------------------------------------------------------------------------------------------------------------------------------------------------------------------------------------------------------------------------------------------------------------------------------------------------------------------------------------------------------------------------------------------------------------------------------------------------------------------------------------------------------------------------------------------------------------------------------------------------------------------------------------------------------|-----------------|---------------------------------------|---------|---------------|--------------------------------------------------|-------|-----|-----------------------------------------------------------------------------------------------------------------|--------------------------------------------------------------------------------------------------------------------------------------------------------------------------------------------------------------------------------------|
| U FSL, 1020 FWL 13-21-24W    | FERENCE WELLS               | 5001      | 4981 4981   | 8004 A004   |                                      |        |          | 4599 4600   | -         |         |             | 1534 1534      |           | TOP LOG TOP   | TON TOPS AND | TYPE MUD Chem | 5128     | COMP 7-28-13 |                               | STATE NS   | K                |                                    | nones, Conservative expediate and built with restore even at During an expediate and the server restored at the server in the serve |                 | Xploration, Inc.                      |         | VRLLING T     |                                                  |       | *   |                                                                                                                 | נינט איני מיני מאין בארי ארבוער אוניסא אלא איני מיני איני אין אוני איני און איני איני איני איני איני איני איני<br>איני איני                                                                                                          |
|                              | FOR STRUCTURE               | 1         | -2492       | -2470 -2490 |                                      | -2342  |          | -2125 -2118 |           |         | -10Z/ -10Z4 |                |           | DATUM A DATUM | POSITION     | LOWD N/D      | O        | PRODUCTION   | CAS INC<br>SURFACE 956"@ 354' |            | Measurements Are | GL 2465                            |                                                                                                                                                                                                                                                                                                                                                                                                                                                                                                                                                                                                                                                                                                                                                                                                                                                                                                                                                                                                                                                                                                                                                                                                                                                                                                                                                                                                                                                                                                                                                                                                                                                                                                                                                                                                                                                                                     | CH7 BY          | ELEVATIONS                            | scond . | SAMPLE LOG    | N REPORTS                                        |       |     |                                                                                                                 | на на такита на полните на полните на полните на полното се на полното е полните се полните на полното на полнот<br>Полните на полното полното на полното полното се на полното се на полното е полното се полното се полното на пол |
| REMA                         | RKS                         |           |             |             |                                      |        |          |             |           |         |             |                |           |               |              |               |          |              |                               |            |                  |                                    |                                                                                                                                                                                                                                                                                                                                                                                                                                                                                                                                                                                                                                                                                                                                                                                                                                                                                                                                                                                                                                                                                                                                                                                                                                                                                                                                                                                                                                                                                                                                                                                                                                                                                                                                                                                                                                                                                     |                 |                                       |         |               |                                                  |       |     |                                                                                                                 |                                                                                                                                                                                                                                      |
|                              | •                           |           |             |             | 1111<br>1111<br>1111<br>1111<br>1111 |        | ļ        |             | alt       |         | S.          | ands           | łon       |               | Shale        |               | GE       |              | D                             |            |                  | 0  <br>0   0  <br>0   0  <br>0   0 | -                                                                                                                                                                                                                                                                                                                                                                                                                                                                                                                                                                                                                                                                                                                                                                                                                                                                                                                                                                                                                                                                                                                                                                                                                                                                                                                                                                                                                                                                                                                                                                                                                                                                                                                                                                                                                                                                                   |                 | A A A A A A A A A A A A A A A A A A A | A       | Z<br>Z<br>Dol | ///<br>///<br>ornite                             | •     |     |                                                                                                                 |                                                                                                                                                                                                                                      |
|                              |                             | Pen       | PER<br>otra | FC          | D9<br>D9                             | Г      | 380      | 3<br>{Ei    |           |         |             | L.<br>L        | )EP       | TH            |              | LITHOLOGY     | S        | AMP          | LE D                          | ESC        | RIP              | 1101                               | VS                                                                                                                                                                                                                                                                                                                                                                                                                                                                                                                                                                                                                                                                                                                                                                                                                                                                                                                                                                                                                                                                                                                                                                                                                                                                                                                                                                                                                                                                                                                                                                                                                                                                                                                                                                                                                                                                                  |                 | UIL SHORS                             | 6       |               | <b>474</b> <i>1</i> <b>845874161111111111111</b> | REMAI | RKS | Senten Alfred | NT ALL COLORS                                                                                                                                                                                                                        |

#### #1 Durler 14D

820' FSL & 945' FEL 1770' S & 45' E of NW SE SE Section 14-27S-24W Ford County, Kansas API# 15-057-20904-0000 Elevation: 2465' GL, 2475' KB

E

|                |              |       | Ref. |
|----------------|--------------|-------|------|
| Sample Tops    |              |       | Well |
| Anhydrite      | 1498'        | +977  | -14  |
| B/Anhydrite    | 1534'        | +941  | -7   |
| Stotler        | 3500'        | -1025 | -1   |
| Heebner        | 4161'        | -1686 | Flat |
| Lansing        | 4281'        | -1806 | -1   |
| Muncie Shale   | 4472'        | -1997 | -5   |
| Stark Shale    | 4599'        | -2124 | -6   |
| Hush           | 4642'        | -2167 | -5   |
| BKC            | 4678'        | -2203 | -5   |
| Marmaton       | 4732'        | -2257 | -3   |
| Altamont       | 4750'        | -2275 | -5   |
| Pawnee         | <b>4810'</b> | -2335 | -7   |
| Cherokee Shale | 4862'        | -2387 | -9   |
| Huck           | 4950'        | -2475 | -10  |
| Atoka          | 4964'        | -2489 | -11  |
| Morrow         | 4981'        | -2506 | -14  |
| Mississippian  | 4998'        | -2523 | -9   |
| RTD            | 5125'        | -2650 |      |