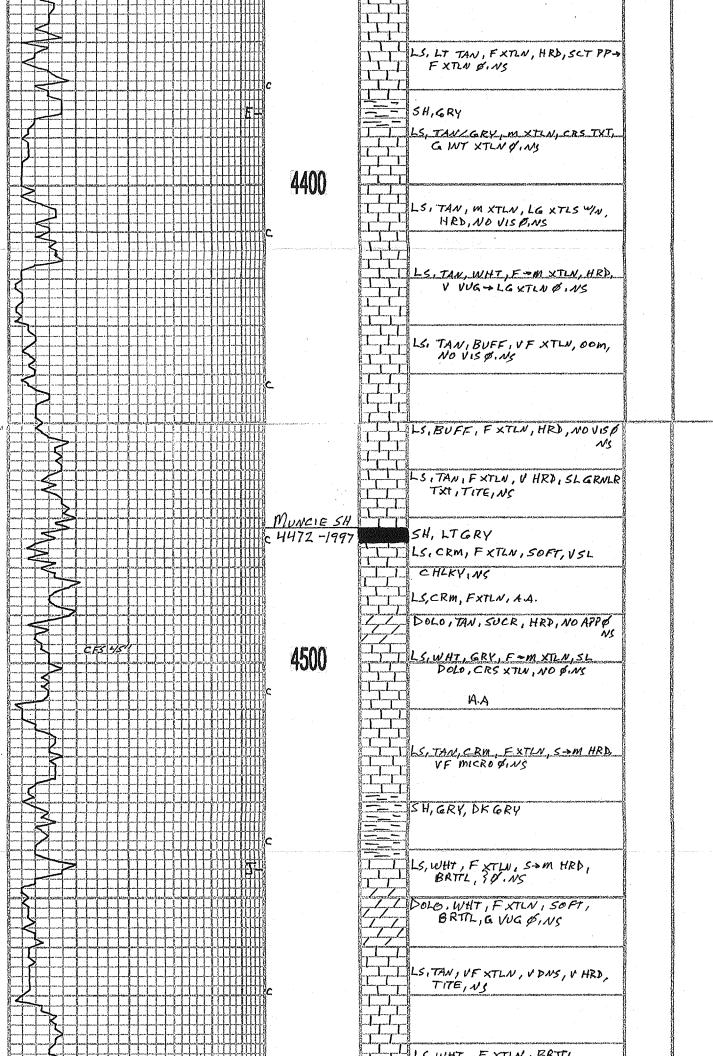

| A DICHE FI FOIDSI-VIRUN 1400 | Ditabia \$1 Datasi_Cimaa 14 | <b>00</b> | W0110W      | Aloka SH    | Unerokee SH                          | Pasnee | Warmaton | Stark SH    | Muncie SH | Lansing | Notes       | Base Anhydrite | Anhydrite | FORMATION     | FORMAT       | MUD UP 3654   | RTD 5125 | SPUD 7-17-13 | CONTRACTOR Val Rig #1         | COUNTY TOT | SEC 14 TWSP      | LOCATION NW SE SE                  | FIELD LINUNG                                                                                                                                                                                                                                                                                                                                                                                                                                                                                                                                                                                                                                                                                                                                                                                                                                                                                                                                                                                                                                                                                                                                                                                                                                                                                                                                                                                                                                                                                                                                                                                                                                                                                                                                                                                                                                                                        | LEASE TLUNG 14U | s pr                                  | 1       |               | O FO                                             |       |     | Max R. Lovely                                                                                                   |                                                                                                                                                                                                                                      |
|------------------------------|-----------------------------|-----------|-------------|-------------|--------------------------------------|--------|----------|-------------|-----------|---------|-------------|----------------|-----------|---------------|--------------|---------------|----------|--------------|-------------------------------|------------|------------------|------------------------------------|-------------------------------------------------------------------------------------------------------------------------------------------------------------------------------------------------------------------------------------------------------------------------------------------------------------------------------------------------------------------------------------------------------------------------------------------------------------------------------------------------------------------------------------------------------------------------------------------------------------------------------------------------------------------------------------------------------------------------------------------------------------------------------------------------------------------------------------------------------------------------------------------------------------------------------------------------------------------------------------------------------------------------------------------------------------------------------------------------------------------------------------------------------------------------------------------------------------------------------------------------------------------------------------------------------------------------------------------------------------------------------------------------------------------------------------------------------------------------------------------------------------------------------------------------------------------------------------------------------------------------------------------------------------------------------------------------------------------------------------------------------------------------------------------------------------------------------------------------------------------------------------|-----------------|---------------------------------------|---------|---------------|--------------------------------------------------|-------|-----|-----------------------------------------------------------------------------------------------------------------|--------------------------------------------------------------------------------------------------------------------------------------------------------------------------------------------------------------------------------------|
| U FSL, 1020 FWL 13-21-24W    | FERENCE WELLS               | 5001      | 4981 4981   | 8004 A004   |                                      |        |          | 4599 4600   | -         |         |             | 1534 1534      |           | TOP LOG TOP   | TON TOPS AND | TYPE MUD Chem | 5128     | COMP 7-28-13 |                               | STATE NS   | K                |                                    | nones, Conservative expediate and built with restore even at During an expediate and the server restored at the server in the serve |                 | Xploration, Inc.                      |         | VRLLING T     |                                                  |       | *   |                                                                                                                 | נינט איני מיני מאין בארי ארבוער אוניסא אלא איני מיני איני אין אוני איני און איני איני איני איני איני איני איני<br>איני איני                                                                                                          |
|                              | FOR STRUCTURE               | 1         | -2492       | -2470 -2490 |                                      | -2342  |          | -2125 -2118 |           |         | -10Z/ -10Z4 |                |           | DATUM A DATUM | POSITION     | LOWD N/D      | O        | PRODUCTION   | CAS INC<br>SURFACE 956"@ 354' |            | Measurements Are | GL 2465                            |                                                                                                                                                                                                                                                                                                                                                                                                                                                                                                                                                                                                                                                                                                                                                                                                                                                                                                                                                                                                                                                                                                                                                                                                                                                                                                                                                                                                                                                                                                                                                                                                                                                                                                                                                                                                                                                                                     | CH7 BY          | ELEVATIONS                            | scond . | SAMPLE LOG    | N REPORTS                                        |       |     |                                                                                                                 | на на такита на полните на полните на полните на полното се на полното е полните се полните на полното на полнот<br>Полните на полното полното на полното полното се на полното се на полното е полното се полното се полното на пол |
| REMA                         | RKS                         |           |             |             |                                      |        |          |             |           |         |             |                |           |               |              |               |          |              |                               |            |                  |                                    |                                                                                                                                                                                                                                                                                                                                                                                                                                                                                                                                                                                                                                                                                                                                                                                                                                                                                                                                                                                                                                                                                                                                                                                                                                                                                                                                                                                                                                                                                                                                                                                                                                                                                                                                                                                                                                                                                     |                 |                                       |         |               |                                                  |       |     |                                                                                                                 |                                                                                                                                                                                                                                      |
|                              | •                           |           |             |             | 1111<br>1111<br>1111<br>1111<br>1111 |        | ļ        |             | alt       |         | S.          | ands           | łon       |               | Shale        |               | GE       |              | D                             |            |                  | 0  <br>0   0  <br>0   0  <br>0   0 | -                                                                                                                                                                                                                                                                                                                                                                                                                                                                                                                                                                                                                                                                                                                                                                                                                                                                                                                                                                                                                                                                                                                                                                                                                                                                                                                                                                                                                                                                                                                                                                                                                                                                                                                                                                                                                                                                                   |                 | A A A A A A A A A A A A A A A A A A A | A       | Z<br>Z<br>Dol | ///<br>///<br>ornite                             | •     |     |                                                                                                                 |                                                                                                                                                                                                                                      |
|                              |                             | Pen       | PER<br>otra | FC          | D9<br>D9                             | Г      | 380      | 3<br>{Ei    |           |         |             | L.<br>L        | )EP       | TH            |              | LITHOLOGY     | S        | AMP          | LE D                          | ESC        | RIP              | 1101                               | VS                                                                                                                                                                                                                                                                                                                                                                                                                                                                                                                                                                                                                                                                                                                                                                                                                                                                                                                                                                                                                                                                                                                                                                                                                                                                                                                                                                                                                                                                                                                                                                                                                                                                                                                                                                                                                                                                                  |                 | UIL SHORS                             | 6       |               | <b>474</b> <i>1</i> <b>845874161111111111111</b> | REMAI | RKS | Senten Alfred | NT ALL COLORS                                                                                                                                                                                                                        |

#### #1 Durler 14D

820' FSL & 945' FEL 1770' S & 45' E of NW SE SE Section 14-27S-24W Ford County, Kansas API# 15-057-20904-0000 Elevation: 2465' GL, 2475' KB

E

|                |              |       | Ref. |
|----------------|--------------|-------|------|
| Sample Tops    |              |       | Well |
| Anhydrite      | 1498'        | +977  | -14  |
| B/Anhydrite    | 1534'        | +941  | -7   |
| Stotler        | 3500'        | -1025 | -1   |
| Heebner        | 4161'        | -1686 | Flat |
| Lansing        | 4281'        | -1806 | -1   |
| Muncie Shale   | 4472'        | -1997 | -5   |
| Stark Shale    | 4599'        | -2124 | -6   |
| Hush           | 4642'        | -2167 | -5   |
| BKC            | 4678'        | -2203 | -5   |
| Marmaton       | 4732'        | -2257 | -3   |
| Altamont       | 4750'        | -2275 | -5   |
| Pawnee         | <b>4810'</b> | -2335 | -7   |
| Cherokee Shale | 4862'        | -2387 | -9   |
| Huck           | 4950'        | -2475 | -10  |
| Atoka          | 4964'        | -2489 | -11  |
| Morrow         | 4981'        | -2506 | -14  |
| Mississippian  | 4998'        | -2523 | -9   |
| RTD            | 5125'        | -2650 |      |