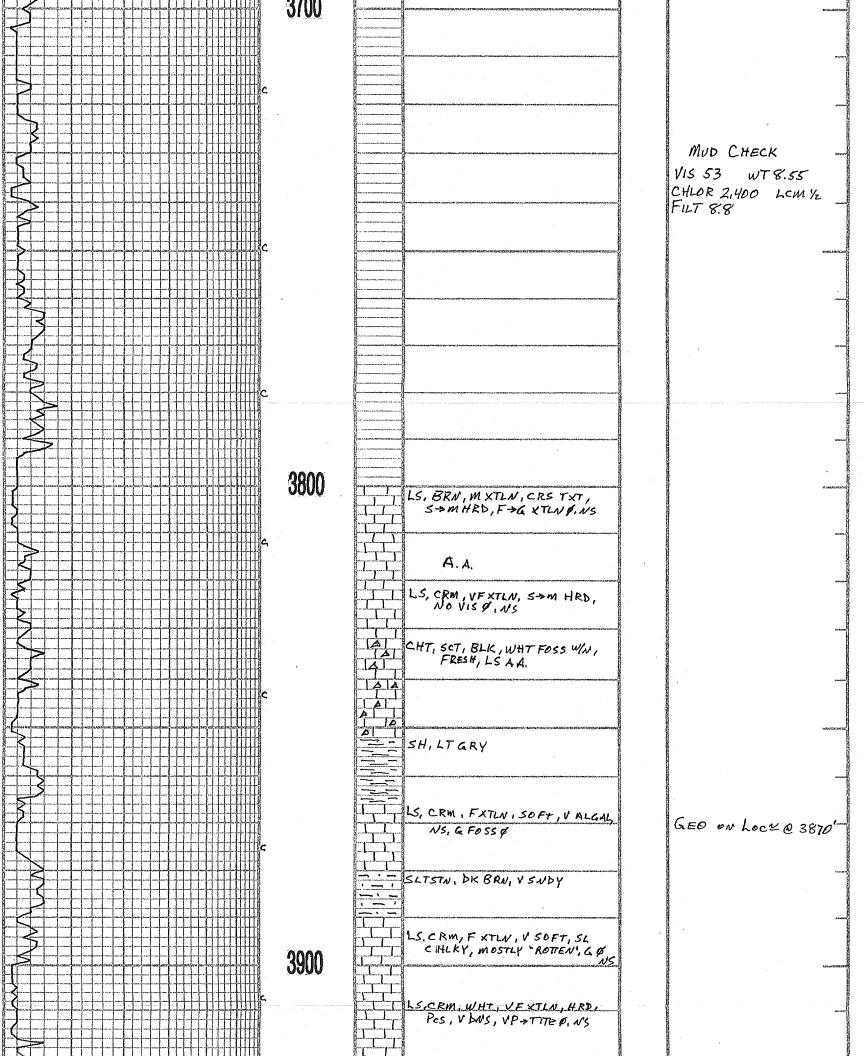

| A DICHE FI FOIDSI-VIRUN 1400 | Ditabia \$1 Datasi_Cimaa 14 | <b>00</b> | W0110W      | Aloka SH    | Unerokee SH                          | Pasnee | Warmaton | Stark SH    | Muncie SH | Lansing | Notes       | Base Anhydrite | Anhydrite | FORMATION     | FORMAT       | MUD UP 3654   | RTD 5125 | SPUD 7-17-13 | CONTRACTOR Val Rig #1         | COUNTY TOT | SEC 14 TWSP      | LOCATION NW SE SE                  | FIELD LINUNG                                                                                                                                                                                                                                                                                                                                                                                                                                                                                                                                                                                                                                                                                                                                                                                                                                                                                                                                                                                                                                                                                                                                                                                                                                                                                                                                                                                                                                                                                                                                                                                                                                                                                                                                                                                                                                                                        | LEASE TLUNG 14U | s pr                                  | 1       |               | O FO                                             |       |     | Max R. Lovely                                                                                                   |                                                                                                                                                                                                                                      |
|------------------------------|-----------------------------|-----------|-------------|-------------|--------------------------------------|--------|----------|-------------|-----------|---------|-------------|----------------|-----------|---------------|--------------|---------------|----------|--------------|-------------------------------|------------|------------------|------------------------------------|-------------------------------------------------------------------------------------------------------------------------------------------------------------------------------------------------------------------------------------------------------------------------------------------------------------------------------------------------------------------------------------------------------------------------------------------------------------------------------------------------------------------------------------------------------------------------------------------------------------------------------------------------------------------------------------------------------------------------------------------------------------------------------------------------------------------------------------------------------------------------------------------------------------------------------------------------------------------------------------------------------------------------------------------------------------------------------------------------------------------------------------------------------------------------------------------------------------------------------------------------------------------------------------------------------------------------------------------------------------------------------------------------------------------------------------------------------------------------------------------------------------------------------------------------------------------------------------------------------------------------------------------------------------------------------------------------------------------------------------------------------------------------------------------------------------------------------------------------------------------------------------|-----------------|---------------------------------------|---------|---------------|--------------------------------------------------|-------|-----|-----------------------------------------------------------------------------------------------------------------|--------------------------------------------------------------------------------------------------------------------------------------------------------------------------------------------------------------------------------------|
| U FSL, 1020 FWL 13-21-24W    | FERENCE WELLS               | 5001      | 4981 4981   | 8004 A004   |                                      |        |          | 4599 4600   | -         |         |             | 1534 1534      |           | TOP LOG TOP   | TON TOPS AND | TYPE MUD Chem | 5128     | COMP 7-28-13 |                               | STATE NS   | K                |                                    | nones, Conservative expediate and built with restore even at During an expediate and the server restored at the server in the serve |                 | Xploration, Inc.                      |         | VRLLING T     |                                                  |       | *   |                                                                                                                 | נינט איני מיני מאין בארי ארבוער אוניסא אלא איני מיני איני אין אוני איני און איני איני איני איני איני איני איני<br>איני איני                                                                                                          |
|                              | FOR STRUCTURE               | 1         | -2492       | -2470 -2490 |                                      | -2342  |          | -2125 -2118 |           |         | -10Z/ -10Z4 |                |           | DATUM A DATUM | POSITION     | LOWD N/D      | O        | PRODUCTION   | CAS INC<br>SURFACE 956"@ 354' |            | Measurements Are | GL 2465                            |                                                                                                                                                                                                                                                                                                                                                                                                                                                                                                                                                                                                                                                                                                                                                                                                                                                                                                                                                                                                                                                                                                                                                                                                                                                                                                                                                                                                                                                                                                                                                                                                                                                                                                                                                                                                                                                                                     | CH7 BY          | ELEVATIONS                            | scond . | SAMPLE LOG    | N REPORTS                                        |       |     |                                                                                                                 | на на такита на полните на полните на полните на полното се на полното е полните се полните на полното на полнот<br>Полните на полното полното на полното полното се на полното се на полното е полното се полното се полното на пол |
| REMA                         | RKS                         |           |             |             |                                      |        |          |             |           |         |             |                |           |               |              |               |          |              |                               |            |                  |                                    |                                                                                                                                                                                                                                                                                                                                                                                                                                                                                                                                                                                                                                                                                                                                                                                                                                                                                                                                                                                                                                                                                                                                                                                                                                                                                                                                                                                                                                                                                                                                                                                                                                                                                                                                                                                                                                                                                     |                 |                                       |         |               |                                                  |       |     |                                                                                                                 |                                                                                                                                                                                                                                      |
|                              | •                           |           |             |             | 1111<br>1111<br>1111<br>1111<br>1111 |        | ļ        |             | alt       |         | S.          | ands           | łon       |               | Shale        |               | GE       |              | D                             |            |                  | 0  <br>0   0  <br>0   0  <br>0   0 | -                                                                                                                                                                                                                                                                                                                                                                                                                                                                                                                                                                                                                                                                                                                                                                                                                                                                                                                                                                                                                                                                                                                                                                                                                                                                                                                                                                                                                                                                                                                                                                                                                                                                                                                                                                                                                                                                                   |                 | A A A A A A A A A A A A A A A A A A A | A       | Z<br>Z<br>Dol | ///<br>///<br>ornite                             | •     |     |                                                                                                                 |                                                                                                                                                                                                                                      |
|                              |                             | Pen       | PER<br>otra | FC          | D9<br>D9                             | Г      | 380      | 3<br>{Ei    |           |         |             | L.<br>L        | )EP       | TH            |              | LITHOLOGY     | S        | AMP          | LE D                          | ESC        | RIP              | 1101                               | VS                                                                                                                                                                                                                                                                                                                                                                                                                                                                                                                                                                                                                                                                                                                                                                                                                                                                                                                                                                                                                                                                                                                                                                                                                                                                                                                                                                                                                                                                                                                                                                                                                                                                                                                                                                                                                                                                                  |                 | UIL SHORS                             | 6       |               | <b>474</b> <i>1</i> <b>845874161111111111111</b> | REMAI | RKS | Senten Alfred | NT ALL COLORS                                                                                                                                                                                                                        |

MUD CHECK VIS58 WT 9.0 CHLOR 4,200 LCM ( FILT 13.6

7.'Am 7-24-13 DRLG@ 4350'

EXPLORATION, INC. Wichita, Kansas

רי ר

#### #1 Durler 14D

820' FSL & 945' FEL 1770' S & 45' E of NW SE SE Section 14-27S-24W Ford County, Kansas API# 15-057-20904-0000 Elevation: 2465' GL, 2475' KB

E

|                |              |       | Ref. |
|----------------|--------------|-------|------|
| Sample Tops    |              |       | Well |
| Anhydrite      | 1498'        | +977  | -14  |
| B/Anhydrite    | 1534'        | +941  | -7   |
| Stotler        | 3500'        | -1025 | -1   |
| Heebner        | 4161'        | -1686 | Flat |
| Lansing        | 4281'        | -1806 | -1   |
| Muncie Shale   | 4472'        | -1997 | -5   |
| Stark Shale    | 4599'        | -2124 | -6   |
| Hush           | 4642'        | -2167 | -5   |
| BKC            | 4678'        | -2203 | -5   |
| Marmaton       | 4732'        | -2257 | -3   |
| Altamont       | 4750'        | -2275 | -5   |
| Pawnee         | <b>4810'</b> | -2335 | -7   |
| Cherokee Shale | 4862'        | -2387 | -9   |
| Huck           | 4950'        | -2475 | -10  |
| Atoka          | 4964'        | -2489 | -11  |
| Morrow         | 4981'        | -2506 | -14  |
| Mississippian  | 4998'        | -2523 | -9   |
| RTD            | 5125'        | -2650 |      |