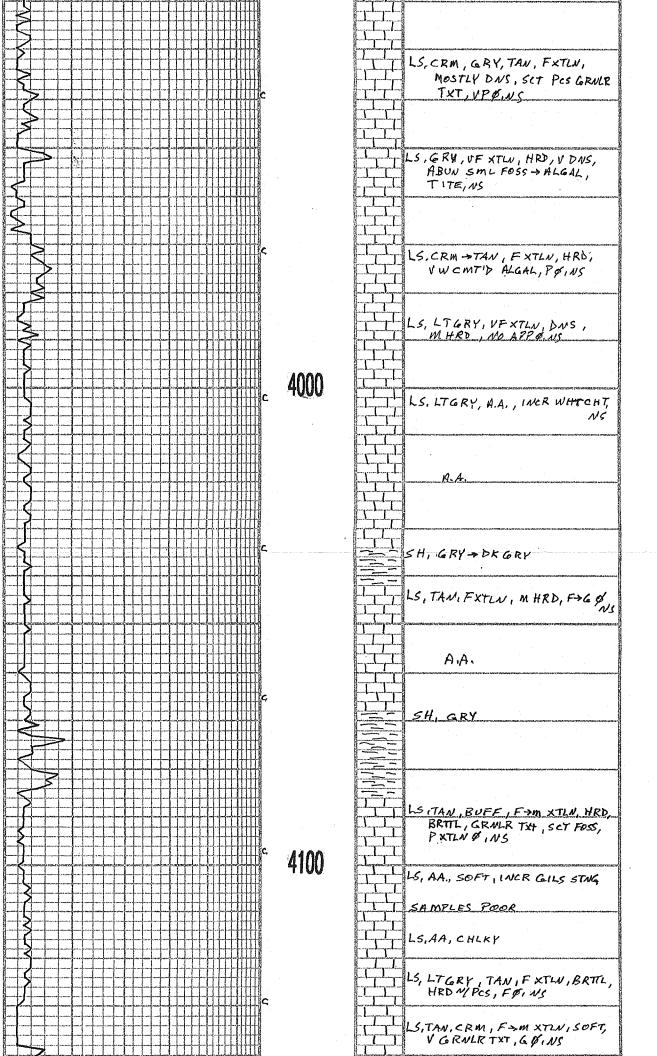

| A DICHE FI FOIDSI-VIRUN 1400 | Ditabia \$1 Datasi_Cimaa 14 | <b>00</b> | W0110W      | Aloka SH    | Unerokee SH                          | Pasnee | Warmaton | Stark SH    | Muncie SH | Lansing | Notes       | Base Anhydrite | Anhydrite | FORMATION     | FORMAT       | MUD UP 3654   | RTD 5125 | SPUD 7-17-13 | CONTRACTOR Val Rig #1         | COUNTY TOT | SEC 14 TWSP      | LOCATION NW SE SE                  | FIELD LINUNG                                                                                                                                                                                                                                                                                                                                                                                                                                                                                                                                                                                                                                                                                                                                                                                                                                                                                                                                                                                                                                                                                                                                                                                                                                                                                                                                                                                                                                                                                                                                                                                                                                                                                                                                                                                                                                                                        | LEASE TLUNG 14U | s pr                                  | 1       |               | O FO                                             |       |     | Max R. Lovely                                                                                                   |                                                                                                                                                                                                                                      |
|------------------------------|-----------------------------|-----------|-------------|-------------|--------------------------------------|--------|----------|-------------|-----------|---------|-------------|----------------|-----------|---------------|--------------|---------------|----------|--------------|-------------------------------|------------|------------------|------------------------------------|-------------------------------------------------------------------------------------------------------------------------------------------------------------------------------------------------------------------------------------------------------------------------------------------------------------------------------------------------------------------------------------------------------------------------------------------------------------------------------------------------------------------------------------------------------------------------------------------------------------------------------------------------------------------------------------------------------------------------------------------------------------------------------------------------------------------------------------------------------------------------------------------------------------------------------------------------------------------------------------------------------------------------------------------------------------------------------------------------------------------------------------------------------------------------------------------------------------------------------------------------------------------------------------------------------------------------------------------------------------------------------------------------------------------------------------------------------------------------------------------------------------------------------------------------------------------------------------------------------------------------------------------------------------------------------------------------------------------------------------------------------------------------------------------------------------------------------------------------------------------------------------|-----------------|---------------------------------------|---------|---------------|--------------------------------------------------|-------|-----|-----------------------------------------------------------------------------------------------------------------|--------------------------------------------------------------------------------------------------------------------------------------------------------------------------------------------------------------------------------------|
| U FSL, 1020 FWL 13-21-24W    | FERENCE WELLS               | 5001      | 4981 4981   | 8004 A004   |                                      |        |          | 4599 4600   | -         |         |             | 1534 1534      |           | TOP LOG TOP   | TON TOPS AND | TYPE MUD Chem | 5128     | COMP 7-28-13 |                               | STATE NS   | K                |                                    | nones, Conservative expediate and built with restore even at During an expediate and the server restored at the server in the serve |                 | Xploration, Inc.                      |         | VRLLING T     |                                                  |       | *   |                                                                                                                 | נינט איני מיני מאין בארי ארבוער אוניסא אלא איני מיני איני אין אוני איני און איני איני איני איני איני איני איני<br>איני איני                                                                                                          |
|                              | FOR STRUCTURE               | 1         | -2492       | -2470 -2490 |                                      | -2342  |          | -2125 -2118 |           |         | -10Z/ -10Z4 |                |           | DATUM A DATUM | POSITION     | LOWD N/D      | O        | PRODUCTION   | CAS INC<br>SURFACE 956"@ 354' |            | Measurements Are | GL 2465                            |                                                                                                                                                                                                                                                                                                                                                                                                                                                                                                                                                                                                                                                                                                                                                                                                                                                                                                                                                                                                                                                                                                                                                                                                                                                                                                                                                                                                                                                                                                                                                                                                                                                                                                                                                                                                                                                                                     | CH7 BY          | ELEVATIONS                            | scond . | SAMPLE LOG    | N REPORTS                                        |       |     |                                                                                                                 | на на такита на полните на полните на полните на полното се на полното е полните се полните на полното на полнот<br>Полните на полното полното на полното полното се на полното се на полното е полното се полното се полното на пол |
| REMA                         | RKS                         |           |             |             |                                      |        |          |             |           |         |             |                |           |               |              |               |          |              |                               |            |                  |                                    |                                                                                                                                                                                                                                                                                                                                                                                                                                                                                                                                                                                                                                                                                                                                                                                                                                                                                                                                                                                                                                                                                                                                                                                                                                                                                                                                                                                                                                                                                                                                                                                                                                                                                                                                                                                                                                                                                     |                 |                                       |         |               |                                                  |       |     |                                                                                                                 |                                                                                                                                                                                                                                      |
|                              | •                           |           |             |             | 1111<br>1111<br>1111<br>1111<br>1111 |        | ļ        |             | alt       |         | S.          | ands           | łon       |               | Shale        |               | GE       |              | D                             |            |                  | 0  <br>0   0  <br>0   0  <br>0   0 | -                                                                                                                                                                                                                                                                                                                                                                                                                                                                                                                                                                                                                                                                                                                                                                                                                                                                                                                                                                                                                                                                                                                                                                                                                                                                                                                                                                                                                                                                                                                                                                                                                                                                                                                                                                                                                                                                                   |                 | A A A A A A A A A A A A A A A A A A A | A       | Z<br>Z<br>Dol | ///<br>///<br>ornite                             | •     |     |                                                                                                                 |                                                                                                                                                                                                                                      |
|                              |                             | Pen       | PER<br>otra | FC          | D9<br>D9                             | Г      | 380      | 3<br>{Ei    |           |         |             | L.<br>L        | )EP       | TH            |              | LITHOLOGY     | S        | AMP          | LE D                          | ESC        | RIP              | 1101                               | VS                                                                                                                                                                                                                                                                                                                                                                                                                                                                                                                                                                                                                                                                                                                                                                                                                                                                                                                                                                                                                                                                                                                                                                                                                                                                                                                                                                                                                                                                                                                                                                                                                                                                                                                                                                                                                                                                                  |                 | UIL SHORS                             | 6       |               | <b>474</b> <i>1</i> <b>845874161111111111111</b> | REMAI | RKS | Senten Alfred | NT ALL COLORS                                                                                                                                                                                                                        |

#### #1 Durler 14D

820' FSL & 945' FEL 1770' S & 45' E of NW SE SE Section 14-27S-24W Ford County, Kansas API# 15-057-20904-0000 Elevation: 2465' GL, 2475' KB

E

|                |              |       | Ref. |
|----------------|--------------|-------|------|
| Sample Tops    |              |       | Well |
| Anhydrite      | 1498'        | +977  | -14  |
| B/Anhydrite    | 1534'        | +941  | -7   |
| Stotler        | 3500'        | -1025 | -1   |
| Heebner        | 4161'        | -1686 | Flat |
| Lansing        | 4281'        | -1806 | -1   |
| Muncie Shale   | 4472'        | -1997 | -5   |
| Stark Shale    | 4599'        | -2124 | -6   |
| Hush           | 4642'        | -2167 | -5   |
| BKC            | 4678'        | -2203 | -5   |
| Marmaton       | 4732'        | -2257 | -3   |
| Altamont       | 4750'        | -2275 | -5   |
| Pawnee         | <b>4810'</b> | -2335 | -7   |
| Cherokee Shale | 4862'        | -2387 | -9   |
| Huck           | 4950'        | -2475 | -10  |
| Atoka          | 4964'        | -2489 | -11  |
| Morrow         | 4981'        | -2506 | -14  |
| Mississippian  | 4998'        | -2523 | -9   |
| RTD            | 5125'        | -2650 |      |