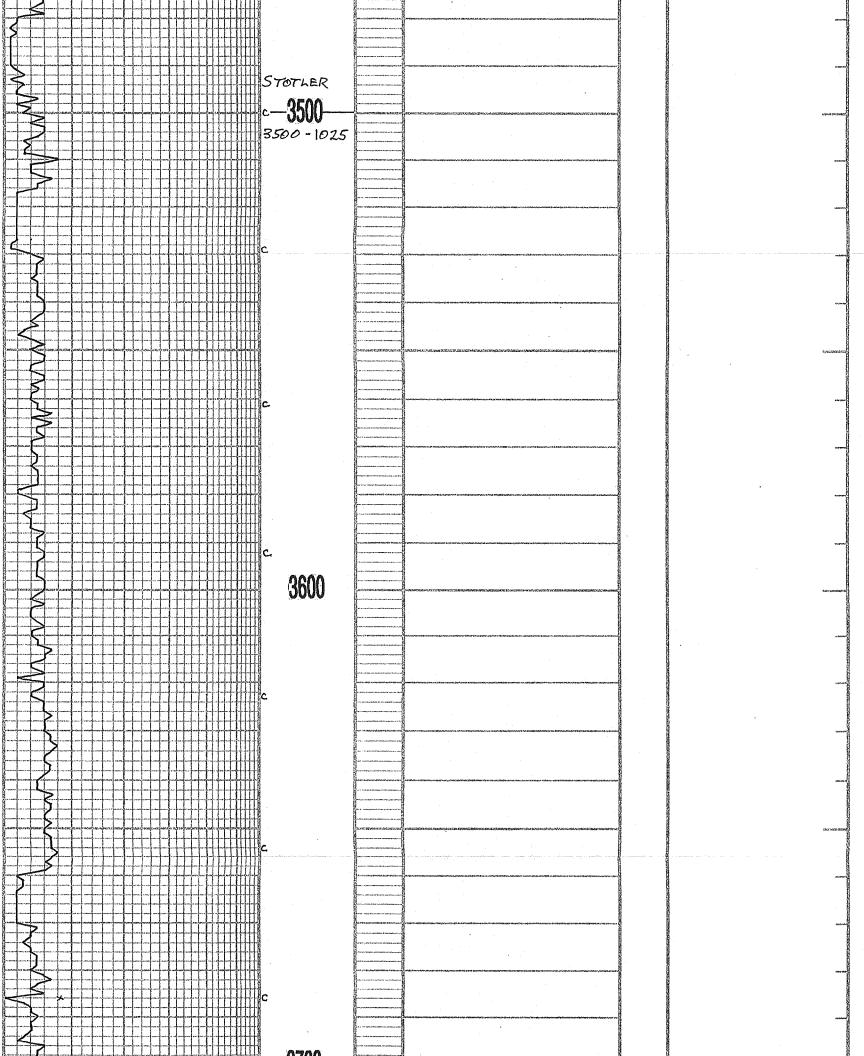

| A DICHE FI FOIDSI-VIRUN 1400 | Ditabia \$1 Datasi_Cimaa 14 | <b>00</b> | W0110W      | Aloka SH    | Unerokee SH                          | Pasnee | Warmaton | Stark SH    | Muncie SH | Lansing | Notes       | Base Anhydrite | Anhydrite | FORMATION     | FORMAT       | MUD UP 3654   | RTD 5125 | SPUD 7-17-13 | CONTRACTOR Val Rig #1         | COUNTY TOT | SEC 14 TWSP      | LOCATION NW SE SE                  | FIELD LINUNG                                                                                                                                                                                                                                                                                                                                                                                                                                                                                                                                                                                                                                                                                                                                                                                                                                                                                                                                                                                                                                                                                                                                                                                                                                                                                                                                                                                                                                                                                                                                                                                                                                                                                                                                                                                                                                                                        | LEASE TLUNG 14U | s pr                                  | 1       |               | O FO                                             |       |     | Max R. Lovely                                                                                                   |                                                                                                                                                                                                                                      |
|------------------------------|-----------------------------|-----------|-------------|-------------|--------------------------------------|--------|----------|-------------|-----------|---------|-------------|----------------|-----------|---------------|--------------|---------------|----------|--------------|-------------------------------|------------|------------------|------------------------------------|-------------------------------------------------------------------------------------------------------------------------------------------------------------------------------------------------------------------------------------------------------------------------------------------------------------------------------------------------------------------------------------------------------------------------------------------------------------------------------------------------------------------------------------------------------------------------------------------------------------------------------------------------------------------------------------------------------------------------------------------------------------------------------------------------------------------------------------------------------------------------------------------------------------------------------------------------------------------------------------------------------------------------------------------------------------------------------------------------------------------------------------------------------------------------------------------------------------------------------------------------------------------------------------------------------------------------------------------------------------------------------------------------------------------------------------------------------------------------------------------------------------------------------------------------------------------------------------------------------------------------------------------------------------------------------------------------------------------------------------------------------------------------------------------------------------------------------------------------------------------------------------|-----------------|---------------------------------------|---------|---------------|--------------------------------------------------|-------|-----|-----------------------------------------------------------------------------------------------------------------|--------------------------------------------------------------------------------------------------------------------------------------------------------------------------------------------------------------------------------------|
| U FSL, 1020 FWL 13-21-24W    | FERENCE WELLS               | 5001      | 4981 4981   | 8004 A004   |                                      |        |          | 4599 4600   | -         |         |             | 1534 1534      |           | TOP LOG TOP   | TON TOPS AND | TYPE MUD Chem | 5128     | COMP 7-28-13 |                               | STATE NS   | K                |                                    | nones, Conservative expediate and built with restore even at During an expediate and the server restored at the server in the serve |                 | Xploration, Inc.                      |         | VRLLING T     |                                                  |       | *   |                                                                                                                 | נינט איני מיני מאין בארי ארבוער אוניסא אלא איני מיני איני אין אוני איני און איני איני איני איני איני איני איני<br>איני איני                                                                                                          |
|                              | FOR STRUCTURE               | 1         | -2492       | -2470 -2490 |                                      | -2342  |          | -2125 -2118 |           |         | -10Z/ -10Z4 |                |           | DATUM A DATUM | POSITION     | LOWD N/D      | O        | PRODUCTION   | CAS INC<br>SURFACE 956"@ 354' |            | Measurements Are | GL 2465                            |                                                                                                                                                                                                                                                                                                                                                                                                                                                                                                                                                                                                                                                                                                                                                                                                                                                                                                                                                                                                                                                                                                                                                                                                                                                                                                                                                                                                                                                                                                                                                                                                                                                                                                                                                                                                                                                                                     | CH7 BY          | ELEVATIONS                            | scond . | SAMPLE LOG    | N REPORTS                                        |       |     |                                                                                                                 | на на такита на полните на полните на полните на полното се на полното е полните се полните на полното на полнот<br>Полните на полното полното на полното полното се на полното се на полното е полното се полното се полното на пол |
| REMA                         | RKS                         |           |             |             |                                      |        |          |             |           |         |             |                |           |               |              |               |          |              |                               |            |                  |                                    |                                                                                                                                                                                                                                                                                                                                                                                                                                                                                                                                                                                                                                                                                                                                                                                                                                                                                                                                                                                                                                                                                                                                                                                                                                                                                                                                                                                                                                                                                                                                                                                                                                                                                                                                                                                                                                                                                     |                 |                                       |         |               |                                                  |       |     |                                                                                                                 |                                                                                                                                                                                                                                      |
|                              | •                           |           |             |             | 1111<br>1111<br>1111<br>1111<br>1111 |        | ļ        |             | alt       |         | S.          | ands           | łon       |               | Shale        |               | GE       |              | D                             |            |                  | 0  <br>0   0  <br>0   0  <br>0   0 | -                                                                                                                                                                                                                                                                                                                                                                                                                                                                                                                                                                                                                                                                                                                                                                                                                                                                                                                                                                                                                                                                                                                                                                                                                                                                                                                                                                                                                                                                                                                                                                                                                                                                                                                                                                                                                                                                                   |                 | A A A A A A A A A A A A A A A A A A A | A       | Z<br>Z<br>Dol | ///<br>///<br>ornite                             | •     |     |                                                                                                                 |                                                                                                                                                                                                                                      |
|                              |                             | Pen       | PER<br>otra | FC          | D9<br>D9                             | Г      | 380      | 3<br>{Ei    |           |         |             | L.<br>L        | )EP       | TH            |              | LITHOLOGY     | S        | AMP          | LE D                          | ESC        | RIP              | 1101                               | VS                                                                                                                                                                                                                                                                                                                                                                                                                                                                                                                                                                                                                                                                                                                                                                                                                                                                                                                                                                                                                                                                                                                                                                                                                                                                                                                                                                                                                                                                                                                                                                                                                                                                                                                                                                                                                                                                                  |                 | UIL SHORS                             | 6       |               | <b>474</b> <i>1</i> <b>845874161111111111111</b> | REMAI | RKS | Senten Alfred | NT ALL COLORS                                                                                                                                                                                                                        |

#### #1 Durler 14D

820' FSL & 945' FEL 1770' S & 45' E of NW SE SE Section 14-27S-24W Ford County, Kansas API# 15-057-20904-0000 Elevation: 2465' GL, 2475' KB

E

|                |              |       | Ref. |
|----------------|--------------|-------|------|
| Sample Tops    |              |       | Well |
| Anhydrite      | 1498'        | +977  | -14  |
| B/Anhydrite    | 1534'        | +941  | -7   |
| Stotler        | 3500'        | -1025 | -1   |
| Heebner        | 4161'        | -1686 | Flat |
| Lansing        | 4281'        | -1806 | -1   |
| Muncie Shale   | 4472'        | -1997 | -5   |
| Stark Shale    | 4599'        | -2124 | -6   |
| Hush           | 4642'        | -2167 | -5   |
| BKC            | 4678'        | -2203 | -5   |
| Marmaton       | 4732'        | -2257 | -3   |
| Altamont       | 4750'        | -2275 | -5   |
| Pawnee         | <b>4810'</b> | -2335 | -7   |
| Cherokee Shale | 4862'        | -2387 | -9   |
| Huck           | 4950'        | -2475 | -10  |
| Atoka          | 4964'        | -2489 | -11  |
| Morrow         | 4981'        | -2506 | -14  |
| Mississippian  | 4998'        | -2523 | -9   |
| RTD            | 5125'        | -2650 |      |