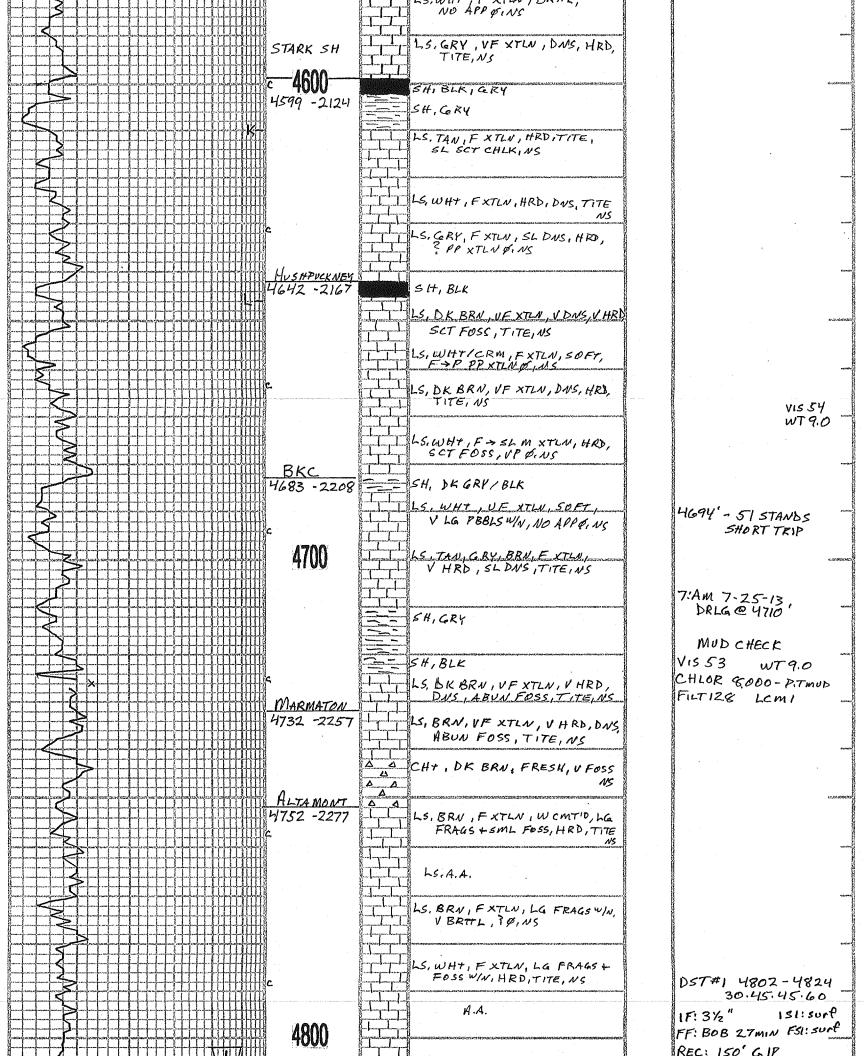

| A DICHE FI FOIDSI-VIRUN 1400 | Ditabia \$1 Datasi_Cimaa 14 | <b>00</b> | W0110W      | Aloka SH    | Unerokee SH                          | Pasnee | Warmaton | Stark SH    | Muncie SH | Lansing | Notes       | Base Anhydrite | Anhydrite | FORMATION     | FORMAT       | MUD UP 3654   | RTD 5125 | SPUD 7-17-13 | CONTRACTOR Val Rig #1         | COUNTY TOT | SEC 14 TWSP      | LOCATION NW SE SE                  | FIELD LINUNG                                                                                                                                                                                                                                                                                                                                                                                                                                                                                                                                                                                                                                                                                                                                                                                                                                                                                                                                                                                                                                                                                                                                                                                                                                                                                                                                                                                                                                                                                                                                                                                                                                                                                                                                                                                                                                                                        | LEASE TLUNG 14U | s pr                                  | 1       |               | O FO                                             |       |     | Max R. Lovely                                                                                                   |                                                                                                                                                                                                                                      |
|------------------------------|-----------------------------|-----------|-------------|-------------|--------------------------------------|--------|----------|-------------|-----------|---------|-------------|----------------|-----------|---------------|--------------|---------------|----------|--------------|-------------------------------|------------|------------------|------------------------------------|-------------------------------------------------------------------------------------------------------------------------------------------------------------------------------------------------------------------------------------------------------------------------------------------------------------------------------------------------------------------------------------------------------------------------------------------------------------------------------------------------------------------------------------------------------------------------------------------------------------------------------------------------------------------------------------------------------------------------------------------------------------------------------------------------------------------------------------------------------------------------------------------------------------------------------------------------------------------------------------------------------------------------------------------------------------------------------------------------------------------------------------------------------------------------------------------------------------------------------------------------------------------------------------------------------------------------------------------------------------------------------------------------------------------------------------------------------------------------------------------------------------------------------------------------------------------------------------------------------------------------------------------------------------------------------------------------------------------------------------------------------------------------------------------------------------------------------------------------------------------------------------|-----------------|---------------------------------------|---------|---------------|--------------------------------------------------|-------|-----|-----------------------------------------------------------------------------------------------------------------|--------------------------------------------------------------------------------------------------------------------------------------------------------------------------------------------------------------------------------------|
| U FSL, 1020 FWL 13-21-24W    | FERENCE WELLS               | 5001      | 4981 4981   | 8004 A004   |                                      |        |          | 4599 4600   | -         |         |             | 1534 1534      |           | TOP LOG TOP   | TON TOPS AND | TYPE MUD Chem | 5128     | COMP 7-28-13 |                               | STATE NS   | K                |                                    | nones, Conservative expediate and built with restore even at During an expediate and the server restored at the server in the serve |                 | Xploration, Inc.                      |         | VRLLING T     |                                                  |       | *   |                                                                                                                 | נינט איני מיני מאין בארי ארבוער אוניסא אלא איני מיני איני אין אוני איני און איני איני איני איני איני איני איני<br>איני איני                                                                                                          |
|                              | FOR STRUCTURE               | 1         | -2492       | -2470 -2490 |                                      | -2342  |          | -2125 -2118 |           |         | -10Z/ -10Z4 |                |           | DATUM A DATUM | POSITION     | LOWD N/D      | O        | PRODUCTION   | CAS INC<br>SURFACE 956"@ 354' |            | Measurements Are | GL 2465                            |                                                                                                                                                                                                                                                                                                                                                                                                                                                                                                                                                                                                                                                                                                                                                                                                                                                                                                                                                                                                                                                                                                                                                                                                                                                                                                                                                                                                                                                                                                                                                                                                                                                                                                                                                                                                                                                                                     | CH7 BY          | ELEVATIONS                            | scond . | SAMPLE LOG    | N REPORTS                                        |       |     |                                                                                                                 | на на такита на полните на полните на полните на полното се на полното е полните се полните на полното на полнот<br>Полните на полното полното на полното полното се на полното се на полното е полното се полното се полното на пол |
| REMA                         | RKS                         |           |             |             |                                      |        |          |             |           |         |             |                |           |               |              |               |          |              |                               |            |                  |                                    |                                                                                                                                                                                                                                                                                                                                                                                                                                                                                                                                                                                                                                                                                                                                                                                                                                                                                                                                                                                                                                                                                                                                                                                                                                                                                                                                                                                                                                                                                                                                                                                                                                                                                                                                                                                                                                                                                     |                 |                                       |         |               |                                                  |       |     |                                                                                                                 |                                                                                                                                                                                                                                      |
|                              | •                           |           |             |             | 1111<br>1111<br>1111<br>1111<br>1111 |        | ļ        |             | alt       |         | S.          | ands           | łon       |               | Shale        |               | GE       |              | D                             |            |                  | 0  <br>0   0  <br>0   0  <br>0   0 | -                                                                                                                                                                                                                                                                                                                                                                                                                                                                                                                                                                                                                                                                                                                                                                                                                                                                                                                                                                                                                                                                                                                                                                                                                                                                                                                                                                                                                                                                                                                                                                                                                                                                                                                                                                                                                                                                                   |                 | A A A A A A A A A A A A A A A A A A A | A       | Z<br>Z<br>Dol | ///<br>///<br>ornite                             | •     |     |                                                                                                                 |                                                                                                                                                                                                                                      |
|                              |                             | Pen       | PER<br>otra | FC          | D9<br>D9                             | Г      | 380      | 3<br>{Ei    |           |         |             | L.<br>L        | )EP       | TH            |              | LITHOLOGY     | S        | AMP          | LE D                          | ESC        | RIP              | 1101                               | VS                                                                                                                                                                                                                                                                                                                                                                                                                                                                                                                                                                                                                                                                                                                                                                                                                                                                                                                                                                                                                                                                                                                                                                                                                                                                                                                                                                                                                                                                                                                                                                                                                                                                                                                                                                                                                                                                                  |                 | UIL SHORS                             | 6       |               | <b>474</b> <i>1</i> <b>845874161111111111111</b> | REMAI | RKS | Senten Alfred | NT ALL COLORS                                                                                                                                                                                                                        |

#### #1 Durler 14D

820' FSL & 945' FEL 1770' S & 45' E of NW SE SE Section 14-27S-24W Ford County, Kansas API# 15-057-20904-0000 Elevation: 2465' GL, 2475' KB

E

|                |              |       | Ref. |
|----------------|--------------|-------|------|
| Sample Tops    |              |       | Well |
| Anhydrite      | 1498'        | +977  | -14  |
| B/Anhydrite    | 1534'        | +941  | -7   |
| Stotler        | 3500'        | -1025 | -1   |
| Heebner        | 4161'        | -1686 | Flat |
| Lansing        | 4281'        | -1806 | -1   |
| Muncie Shale   | 4472'        | -1997 | -5   |
| Stark Shale    | 4599'        | -2124 | -6   |
| Hush           | 4642'        | -2167 | -5   |
| BKC            | 4678'        | -2203 | -5   |
| Marmaton       | 4732'        | -2257 | -3   |
| Altamont       | 4750'        | -2275 | -5   |
| Pawnee         | <b>4810'</b> | -2335 | -7   |
| Cherokee Shale | 4862'        | -2387 | -9   |
| Huck           | 4950'        | -2475 | -10  |
| Atoka          | 4964'        | -2489 | -11  |
| Morrow         | 4981'        | -2506 | -14  |
| Mississippian  | 4998'        | -2523 | -9   |
| RTD            | 5125'        | -2650 |      |