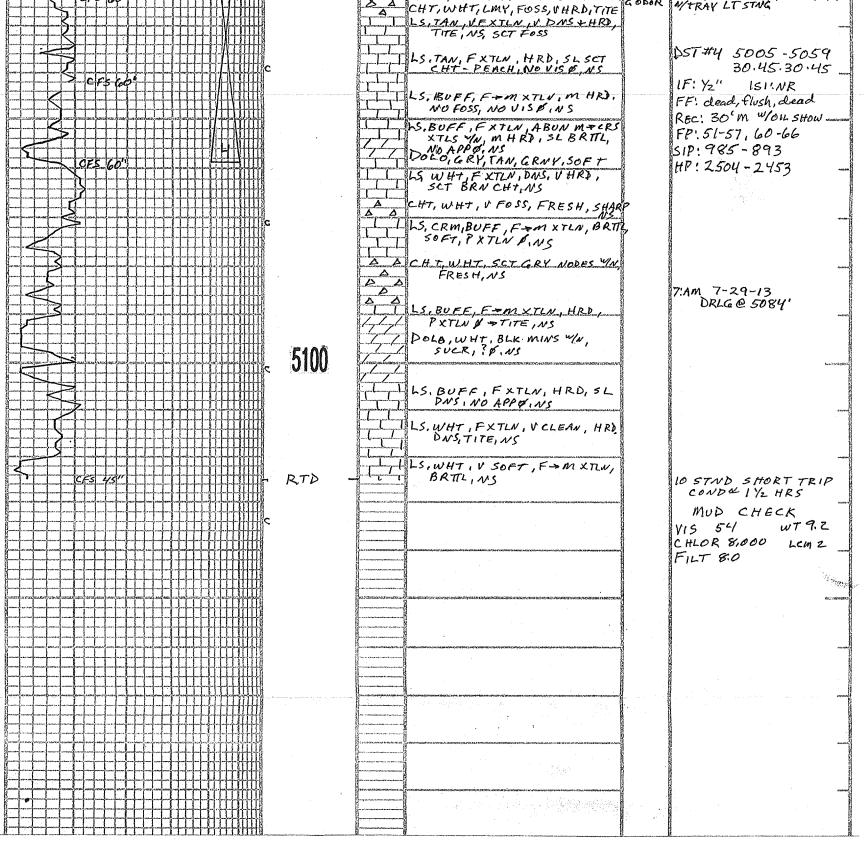

|                       | Page Iwo    | 1166112 |
|-----------------------|-------------|---------|
| Operator Name:        | Lease Name: | Well #: |
| Sec TwpS. R East Uest | County:     |         |

**INSTRUCTIONS:** Show important tops of formations penetrated. Detail all cores. Report all final copies of drill stems tests giving interval tested, time tool open and closed, flowing and shut-in pressures, whether shut-in pressure reached static level, hydrostatic pressures, bottom hole temperature, fluid recovery, and flow rates if gas to surface test, along with final chart(s). Attach extra sheet if more space is needed.

| Drill Stem Tests Taken<br>(Attach Additional She | eets)                | Yes No                             |                      | -                | on (Top), Depth an |                 | Sample                        |
|--------------------------------------------------|----------------------|------------------------------------|----------------------|------------------|--------------------|-----------------|-------------------------------|
| Samples Sent to Geolog                           | ical Survey          | Yes No                             | Nam                  | e                |                    | Тор             | Datum                         |
| Cores Taken<br>Electric Log Run                  |                      | Yes No<br>Yes No                   |                      |                  |                    |                 |                               |
| List All E. Logs Run:                            |                      |                                    |                      |                  |                    |                 |                               |
|                                                  |                      |                                    |                      |                  |                    |                 |                               |
|                                                  |                      | CASING<br>Report all strings set-c | RECORD Ne            |                  | ion, etc.          |                 |                               |
| Purpose of String                                | Size Hole<br>Drilled | Size Casing<br>Set (In O.D.)       | Weight<br>Lbs. / Ft. | Setting<br>Depth | Type of<br>Cement  | # Sacks<br>Used | Type and Percent<br>Additives |
|                                                  |                      |                                    |                      |                  |                    |                 |                               |
|                                                  |                      |                                    |                      |                  |                    |                 |                               |
|                                                  |                      |                                    |                      |                  |                    |                 |                               |
|                                                  |                      | ADDITIONAL                         | CEMENTING / SQU      | JEEZE RECORD     |                    |                 |                               |

| A DICHE FI FOIDSI-VIRUN 1400 | Ditabia \$1 Datasi_Cimaa 14 | <b>00</b> | W0110W      | Aloka SH    | Unerokee SH                          | Pasnee | Warmaton | Stark SH    | Muncie SH | Lansing | Notes       | Base Anhydrite | Anhydrite | FORMATION     | FORMAT       | MUD UP 3654   | RTD 5125 | SPUD 7-17-13 | CONTRACTOR Val Rig #1         | COUNTY TOT | SEC 14 TWSP      | LOCATION NW SE SE                  | FIELD LINUNG                                                                                                                                                                                                                                                                                                                                                                                                                                                                                                                                                                                                                                                                                                                                                                                                                                                                                                                                                                                                                                                                                                                                                                                                                                                                                                                                                                                                                                                                                                                                                                                                                                                                                                                                                                                                                                                                        | LEASE TLUNG 14U | s pr                                  | 1       |               | O FO                                             |       |     | Max R. Lovely                                                                                                   |                                                                                                                                                                                                                                      |
|------------------------------|-----------------------------|-----------|-------------|-------------|--------------------------------------|--------|----------|-------------|-----------|---------|-------------|----------------|-----------|---------------|--------------|---------------|----------|--------------|-------------------------------|------------|------------------|------------------------------------|-------------------------------------------------------------------------------------------------------------------------------------------------------------------------------------------------------------------------------------------------------------------------------------------------------------------------------------------------------------------------------------------------------------------------------------------------------------------------------------------------------------------------------------------------------------------------------------------------------------------------------------------------------------------------------------------------------------------------------------------------------------------------------------------------------------------------------------------------------------------------------------------------------------------------------------------------------------------------------------------------------------------------------------------------------------------------------------------------------------------------------------------------------------------------------------------------------------------------------------------------------------------------------------------------------------------------------------------------------------------------------------------------------------------------------------------------------------------------------------------------------------------------------------------------------------------------------------------------------------------------------------------------------------------------------------------------------------------------------------------------------------------------------------------------------------------------------------------------------------------------------------|-----------------|---------------------------------------|---------|---------------|--------------------------------------------------|-------|-----|-----------------------------------------------------------------------------------------------------------------|--------------------------------------------------------------------------------------------------------------------------------------------------------------------------------------------------------------------------------------|
| U FSL, 1020 FWL 13-21-24W    | FERENCE WELLS               | 5001      | 4981 4981   | 8004 A004   |                                      |        |          | 4599 4600   | -         |         |             | 1534 1534      |           | TOP LOG TOP   | TON TOPS AND | TYPE MUD Chem | 5128     | COMP 7-28-13 |                               | STATE NS   | K                |                                    | nones, Conservative expediate and built with restore even at During an expediate and the server restored at the server in the serve |                 | Xploration, Inc.                      |         | VRLLING T     |                                                  |       | *   |                                                                                                                 | נינט איני מיני מאין בארי ארבוער אוניסא אלא איני מיני איני אין אוני איני און איני איני איני איני איני איני איני<br>איני איני                                                                                                          |
|                              | FOR STRUCTURE               | 1         | -2492       | -2470 -2490 |                                      | -2342  |          | -2125 -2118 |           |         | -10Z/ -10Z4 |                |           | DATUM A DATUM | POSITION     | LOWD N/D      | O        | PRODUCTION   | CAS INC<br>SURFACE 956"@ 354' |            | Measurements Are | GL 2465                            |                                                                                                                                                                                                                                                                                                                                                                                                                                                                                                                                                                                                                                                                                                                                                                                                                                                                                                                                                                                                                                                                                                                                                                                                                                                                                                                                                                                                                                                                                                                                                                                                                                                                                                                                                                                                                                                                                     | CH7 BY          | ELEVATIONS                            | scond . | SAMPLE LOG    | N REPORTS                                        |       |     |                                                                                                                 | на на такита на полните на полните на полните на полното се на полното е полните се полните на полното на полнот<br>Полните на полното полното на полното полното се на полното се на полното е полното се полното се полното на пол |
| REMA                         | RKS                         |           |             |             |                                      |        |          |             |           |         |             |                |           |               |              |               |          |              |                               |            |                  |                                    |                                                                                                                                                                                                                                                                                                                                                                                                                                                                                                                                                                                                                                                                                                                                                                                                                                                                                                                                                                                                                                                                                                                                                                                                                                                                                                                                                                                                                                                                                                                                                                                                                                                                                                                                                                                                                                                                                     |                 |                                       |         |               |                                                  |       |     |                                                                                                                 |                                                                                                                                                                                                                                      |
|                              | •                           |           |             |             | 1111<br>1111<br>1111<br>1111<br>1111 |        | ļ        |             | alt       |         | S.          | ands           | łon       |               | Shale        |               | GE       |              | D                             |            |                  | 0  <br>0   0  <br>0   0  <br>0   0 | -                                                                                                                                                                                                                                                                                                                                                                                                                                                                                                                                                                                                                                                                                                                                                                                                                                                                                                                                                                                                                                                                                                                                                                                                                                                                                                                                                                                                                                                                                                                                                                                                                                                                                                                                                                                                                                                                                   |                 | A A A A A A A A A A A A A A A A A A A | A       | Z<br>Z<br>Dol | ///<br>///<br>ornite                             | •     |     |                                                                                                                 |                                                                                                                                                                                                                                      |
|                              |                             | Pen       | PER<br>otra | FC          | D9<br>D9                             | Г      | 380      | 3<br>{Ei    |           |         |             | L.<br>L        | )EP       | TH            |              | LITHOLOGY     | S        | AMP          | LE D                          | ESC        | RIP              | 1101                               | VS                                                                                                                                                                                                                                                                                                                                                                                                                                                                                                                                                                                                                                                                                                                                                                                                                                                                                                                                                                                                                                                                                                                                                                                                                                                                                                                                                                                                                                                                                                                                                                                                                                                                                                                                                                                                                                                                                  |                 | UIL SHORS                             | 6       |               | <b>474</b> <i>1</i> <b>845874161111111111111</b> | REMAI | RKS | Senten Alfred | NT ALL COLORS                                                                                                                                                                                                                        |

#### #1 Durler 14D

820' FSL & 945' FEL 1770' S & 45' E of NW SE SE Section 14-27S-24W Ford County, Kansas API# 15-057-20904-0000 Elevation: 2465' GL, 2475' KB

E

|                |              |       | Ref. |
|----------------|--------------|-------|------|
| Sample Tops    |              |       | Well |
| Anhydrite      | 1498'        | +977  | -14  |
| B/Anhydrite    | 1534'        | +941  | -7   |
| Stotler        | 3500'        | -1025 | -1   |
| Heebner        | 4161'        | -1686 | Flat |
| Lansing        | 4281'        | -1806 | -1   |
| Muncie Shale   | 4472'        | -1997 | -5   |
| Stark Shale    | 4599'        | -2124 | -6   |
| Hush           | 4642'        | -2167 | -5   |
| BKC            | 4678'        | -2203 | -5   |
| Marmaton       | 4732'        | -2257 | -3   |
| Altamont       | 4750'        | -2275 | -5   |
| Pawnee         | <b>4810'</b> | -2335 | -7   |
| Cherokee Shale | 4862'        | -2387 | -9   |
| Huck           | 4950'        | -2475 | -10  |
| Atoka          | 4964'        | -2489 | -11  |
| Morrow         | 4981'        | -2506 | -14  |
| Mississippian  | 4998'        | -2523 | -9   |
| RTD            | 5125'        | -2650 |      |