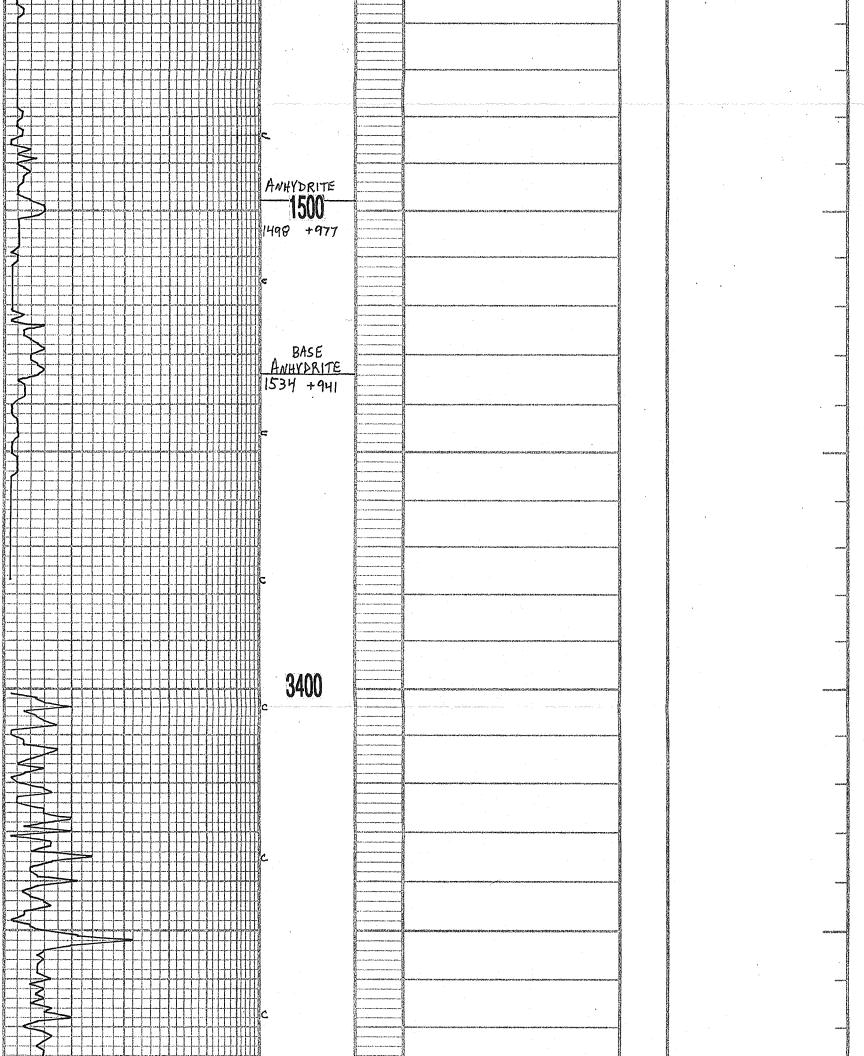

| A DICHE FI FOIDSI-VIRUN 1400 | Ditabia \$1 Datasi_Cimaa 14 | <b>00</b> | W0110W      | Aloka SH    | Unerokee SH                          | Pasnee | Warmaton | Stark SH    | Muncie SH | Lansing | Notes       | Base Anhydrite | Anhydrite | FORMATION     | FORMAT       | MUD UP 3654   | RTD 5125 | SPUD 7-17-13 | CONTRACTOR Val Rig #1         | COUNTY TOT | SEC 14 TWSP      | LOCATION NW SE SE                  | FIELD LINUNG                                                                                                                                                                                                                                                                                                                                                                                                                                                                                                                                                                                                                                                                                                                                                                                                                                                                                                                                                                                                                                                                                                                                                                                                                                                                                                                                                                                                                                                                                                                                                                                                                                                                                                                                                                                                                                                                        | LEASE TLUNG 14U | s pr                                  | 1       |               | O FO                                             |       |     | Max R. Lovely                                                                                                   |                                                                                                                                                                                                                                      |
|------------------------------|-----------------------------|-----------|-------------|-------------|--------------------------------------|--------|----------|-------------|-----------|---------|-------------|----------------|-----------|---------------|--------------|---------------|----------|--------------|-------------------------------|------------|------------------|------------------------------------|-------------------------------------------------------------------------------------------------------------------------------------------------------------------------------------------------------------------------------------------------------------------------------------------------------------------------------------------------------------------------------------------------------------------------------------------------------------------------------------------------------------------------------------------------------------------------------------------------------------------------------------------------------------------------------------------------------------------------------------------------------------------------------------------------------------------------------------------------------------------------------------------------------------------------------------------------------------------------------------------------------------------------------------------------------------------------------------------------------------------------------------------------------------------------------------------------------------------------------------------------------------------------------------------------------------------------------------------------------------------------------------------------------------------------------------------------------------------------------------------------------------------------------------------------------------------------------------------------------------------------------------------------------------------------------------------------------------------------------------------------------------------------------------------------------------------------------------------------------------------------------------|-----------------|---------------------------------------|---------|---------------|--------------------------------------------------|-------|-----|-----------------------------------------------------------------------------------------------------------------|--------------------------------------------------------------------------------------------------------------------------------------------------------------------------------------------------------------------------------------|
| U FSL, 1020 FWL 13-21-24W    | FERENCE WELLS               | 5001      | 4981 4981   | 8004 A004   |                                      |        |          | 4599 4600   | -         |         |             | 1534 1534      |           | TOP LOG TOP   | TON TOPS AND | TYPE MUD Chem | 5128     | COMP 7-28-13 |                               | STATE NS   | K                |                                    | nones, Conservative expediate and built with restore even at During an expediate and the server restored at the server in the serve |                 | Xploration, Inc.                      |         | VRLLING T     |                                                  |       | *   |                                                                                                                 | נינט איני מיני מאין בארי ארבוער אוניסא אלא איני מיני איני אין אוני איני און איני איני איני איני איני איני איני<br>איני איני                                                                                                          |
|                              | FOR STRUCTURE               | 1         | -2492       | -2470 -2490 |                                      | -2342  |          | -2125 -2118 |           |         | -10Z/ -10Z4 |                |           | DATUM A DATUM | POSITION     | LOWD N/D      | O        | PRODUCTION   | CAS INC<br>SURFACE 956"@ 354' |            | Measurements Are | GL 2465                            |                                                                                                                                                                                                                                                                                                                                                                                                                                                                                                                                                                                                                                                                                                                                                                                                                                                                                                                                                                                                                                                                                                                                                                                                                                                                                                                                                                                                                                                                                                                                                                                                                                                                                                                                                                                                                                                                                     | CH7 BY          | ELEVATIONS                            | scond . | SAMPLE LOG    | N REPORTS                                        |       |     |                                                                                                                 | на на такита на полните на полните на полните на полното се на полното е полните се полните на полното на полнот<br>Полните на полното полното на полното полното се на полното се на полното е полното се полното се полното на пол |
| REMA                         | RKS                         |           |             |             |                                      |        |          |             |           |         |             |                |           |               |              |               |          |              |                               |            |                  |                                    |                                                                                                                                                                                                                                                                                                                                                                                                                                                                                                                                                                                                                                                                                                                                                                                                                                                                                                                                                                                                                                                                                                                                                                                                                                                                                                                                                                                                                                                                                                                                                                                                                                                                                                                                                                                                                                                                                     |                 |                                       |         |               |                                                  |       |     |                                                                                                                 |                                                                                                                                                                                                                                      |
|                              | •                           |           |             |             | 1111<br>1111<br>1111<br>1111<br>1111 |        | ļ        |             | alt       |         | S.          | ands           | łon       |               | Shale        |               | GE       |              | D                             |            |                  | 0  <br>0   0  <br>0   0  <br>0   0 | -                                                                                                                                                                                                                                                                                                                                                                                                                                                                                                                                                                                                                                                                                                                                                                                                                                                                                                                                                                                                                                                                                                                                                                                                                                                                                                                                                                                                                                                                                                                                                                                                                                                                                                                                                                                                                                                                                   |                 | A A A A A A A A A A A A A A A A A A A | A       | Z<br>Z<br>Dol | ///<br>///<br>ornite                             | •     |     |                                                                                                                 |                                                                                                                                                                                                                                      |
|                              |                             | Pen       | PER<br>otra | FC          | D9<br>D9                             | Г      | 380      | 3<br>{Ei    |           |         |             | L.<br>L        | )EP       | TH            |              | LITHOLOGY     | S        | AMP          | LE D                          | ESC        | RIP              | 1101                               | VS                                                                                                                                                                                                                                                                                                                                                                                                                                                                                                                                                                                                                                                                                                                                                                                                                                                                                                                                                                                                                                                                                                                                                                                                                                                                                                                                                                                                                                                                                                                                                                                                                                                                                                                                                                                                                                                                                  |                 | UIL SHORS                             | 6       |               | <b>474</b> <i>1</i> <b>845874161111111111111</b> | REMAI | RKS | Senten Alfred | NT ALL COLORS                                                                                                                                                                                                                        |

#### #1 Durler 14D

820' FSL & 945' FEL 1770' S & 45' E of NW SE SE Section 14-27S-24W Ford County, Kansas API# 15-057-20904-0000 Elevation: 2465' GL, 2475' KB

E

|                |              |       | Ref. |
|----------------|--------------|-------|------|
| Sample Tops    |              |       | Well |
| Anhydrite      | 1498'        | +977  | -14  |
| B/Anhydrite    | 1534'        | +941  | -7   |
| Stotler        | 3500'        | -1025 | -1   |
| Heebner        | 4161'        | -1686 | Flat |
| Lansing        | 4281'        | -1806 | -1   |
| Muncie Shale   | 4472'        | -1997 | -5   |
| Stark Shale    | 4599'        | -2124 | -6   |
| Hush           | 4642'        | -2167 | -5   |
| BKC            | 4678'        | -2203 | -5   |
| Marmaton       | 4732'        | -2257 | -3   |
| Altamont       | 4750'        | -2275 | -5   |
| Pawnee         | <b>4810'</b> | -2335 | -7   |
| Cherokee Shale | 4862'        | -2387 | -9   |
| Huck           | 4950'        | -2475 | -10  |
| Atoka          | 4964'        | -2489 | -11  |
| Morrow         | 4981'        | -2506 | -14  |
| Mississippian  | 4998'        | -2523 | -9   |
| RTD            | 5125'        | -2650 |      |