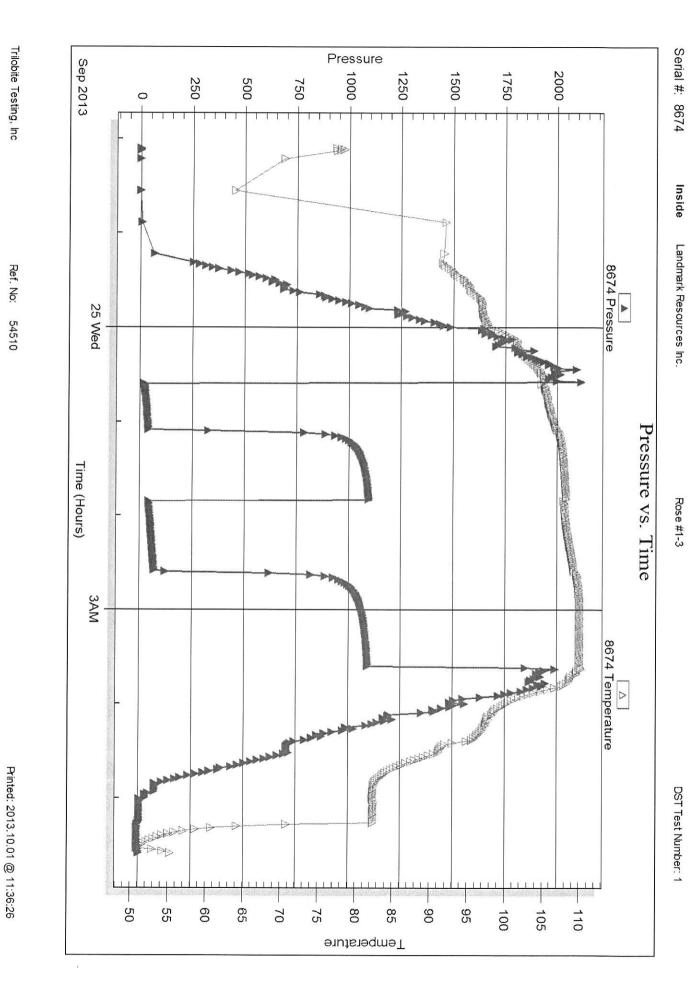

hion Length: Cushion Volume:

Gas Cushion Type:

ft bbl Oil API:

20 deg API

Water Salinity:

19000 ppm

Water Loss:

4400.00 ppm 1.00 inches Gas Cushion Pressure:

psig

#### **Recovery Information**

#### Recovery Table

| Length<br>ft | Description    | Volume<br>bbl |
|--------------|----------------|---------------|
| 60.00        | Wm 5w 95m      | 0.842         |
| 50.00        | Mw 30m 70w     | 0.701         |
| 5.00         | Clean oil 100o | 0.070         |

Total Length:

115.00 ft

Total Volume:

1.613 bbl

Num Fluid Samples: 0

Num Gas Bombs:

Serial #:

Laboratory Name:

Laboratory Location:

Recovery Comments: RW .37@61=19000

50

55

60

65

75

80

Temperature

85

90

70

95

100

105

110

Serial #: 8355

Outside Landmark Resources Inc.

Rose #1-3

DST Test Number: 1





# ESTING INC. 1515 Commerce Parkway • Hays, Kansas 67601

# **Test Ticket**

54510 NO.

|                                                                                                                                                                      |                                                                             |                                                          | ***************************************        |