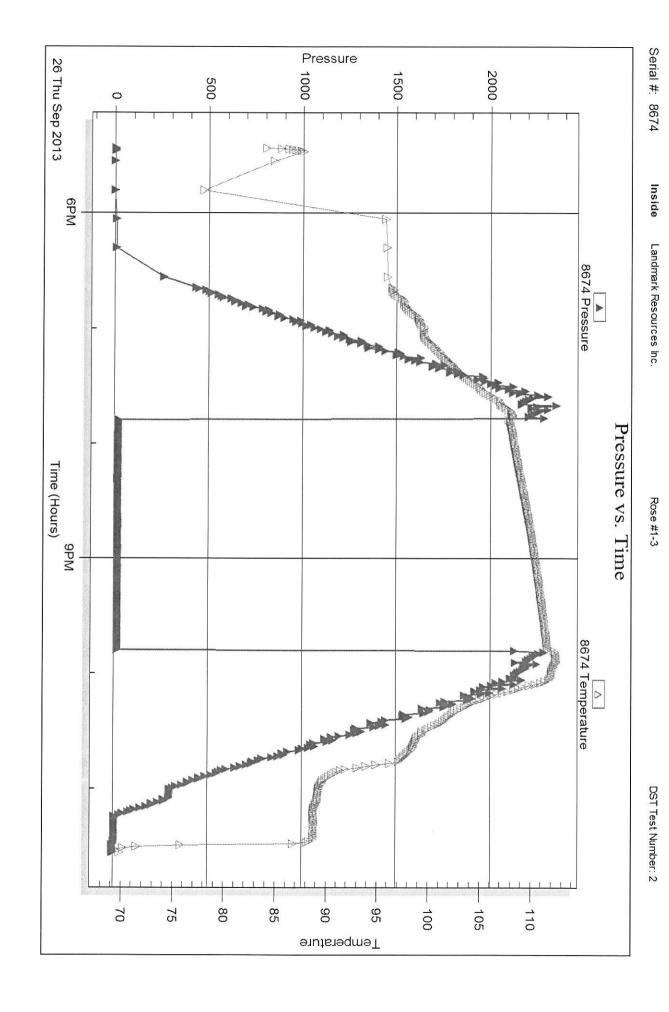

Page Two

| Operator Name:                                                 |                                                |                                 |                                  | Lease N                     | Name: _                |                                     |                           | Well #:           |                         |           |
|----------------------------------------------------------------|------------------------------------------------|---------------------------------|----------------------------------|-----------------------------|------------------------|-------------------------------------|---------------------------|-------------------|-------------------------|-----------|
| Sec Twp                                                        | S. R                                           | East                            | West                             | County                      | :                      |                                     |                           |                   |                         |           |
| INSTRUCTIONS: Shopen and closed, flow and flow rates if gas to | ring and shut-in pres<br>o surface test, along | sures, whethe<br>with final cha | er shut-in pre<br>art(s). Attach | essure reac<br>n extra shee | hed stati<br>t if more | c level, hydrosta<br>space is neede | itic pressures, bot<br>d. | tom hole temp     | erature, fluid re       | ecovery,  |
| Final Radioactivity Lo files must be submitte                  |                                                |                                 |                                  |                             |                        | ogs must be ema                     | ailed to kcc-well-lo      | gs@kcc.ks.go      | v. Digital electr       | ronic log |
| Drill Stem Tests Taker<br>(Attach Additional                   |                                                | Yes                             | ☐ No                             |                             |                        |                                     | on (Top), Depth ar        |                   | Sampl                   |           |
| Samples Sent to Geo                                            | logical Survey                                 | Yes                             | □No                              |                             | Nam                    | е                                   |                           | Тор               | Datum                   | 1         |
| Cores Taken<br>Electric Log Run                                |                                                | ☐ Yes<br>☐ Yes                  | ☐ No<br>☐ No                     |                             |                        |                                     |                           |                   |                         |           |
| List All E. Logs Run:                                          |                                                |                                 |                                  |                             |                        |                                     |                           |                   |                         |           |
|                                                                |                                                |                                 |                                  | RECORD                      | Ne                     |                                     |                           |                   |                         |           |
|                                                                |                                                | 1                               |                                  |                             |                        | ermediate, product                  |                           | T                 | I                       |           |
| Purpose of String                                              | Size Hole<br>Drilled                           |                                 | Casing<br>n O.D.)                | Weig<br>Lbs. /              |                        | Setting<br>Depth                    | Type of<br>Cement         | # Sacks<br>Used   | Type and Pe<br>Additive |           |
|                                                                |                                                |                                 |                                  |                             |                        |                                     |                           |                   |                         |           |
|                                                                |                                                |                                 |                                  |                             |                        |                                     |                           |                   |                         |           |
|                                                                |                                                |                                 |                                  |                             |                        |                                     |                           |                   |                         |           |
|                                                                |                                                |                                 |                                  |                             |                        |                                     |                           |                   |                         |           |
|                                                                |                                                |                                 | ADDITIONAL                       | CEMENTIN                    | NG / SQL               | JEEZE RECORD                        |                           |                   |                         |           |
| Purpose:                                                       | Depth<br>Top Bottom                            | Type of                         | Cement                           | # Sacks                     | Used                   |                                     | Type and F                | ercent Additives  |                         |           |
| Perforate Protect Casing                                       | 100 20111111                                   |                                 |                                  |                             |                        |                                     |                           |                   |                         |           |
| Plug Back TD<br>Plug Off Zone                                  |                                                |                                 |                                  |                             |                        |                                     |                           |                   |                         |           |
| 1 lug 0 li 20 lio                                              |                                                |                                 |                                  |                             |                        |                                     |                           |                   |                         |           |
| Did you perform a hydrau                                       | ulic fracturing treatment                      | on this well?                   |                                  |                             |                        | Yes                                 | No (If No, ski            | ip questions 2 ar | nd 3)                   |           |
| Does the volume of the t                                       |                                                |                                 |                                  |                             |                        |                                     | = :                       | p question 3)     |                         |           |
| Was the hydraulic fractur                                      | ring treatment information                     | on submitted to                 | the chemical                     | disclosure re               | gistry?                | Yes                                 | No (If No, fill           | out Page Three    | of the ACO-1)           |           |
| Shots Per Foot                                                 |                                                | ION RECORD<br>Footage of Eac    |                                  |                             |                        |                                     | cture, Shot, Cement       |                   |                         | epth      |
|                                                                | open,                                          |                                 |                                  |                             |                        | ,,                                  |                           |                   |                         |           |
|                                                                |                                                |                                 |                                  |                             |                        |                                     |                           |                   |                         |           |
|                                                                |                                                |                                 |                                  |                             |                        |                                     |                           |                   |                         |           |
|                                                                |                                                |                                 |                                  |                             |                        |                                     |                           |                   |                         |           |
|                                                                |                                                |                                 |                                  |                             |                        |                                     |                           |                   |                         |           |
|                                                                |                                                |                                 |                                  |                             |                        |                                     |                           |                   |                         |           |
| TUBING RECORD:                                                 | Size:                                          | Set At:                         |                                  | Packer A                    | t:                     | Liner Run:                          |                           |                   |                         |           |
|                                                                |                                                |                                 |                                  |                             |                        |                                     | Yes No                    |                   |                         |           |
| Date of First, Resumed                                         | Production, SWD or Ef                          | NHR.   F                        | Producing Met                    | hod:<br>Pumpin              | a $\square$            | Gas Lift 0                          | Other (Explain)           |                   |                         |           |
| Estimated Production<br>Per 24 Hours                           | Oil                                            | Bbls.                           | Gas                              | Mcf                         | Wat                    |                                     |                           | Gas-Oil Ratio     | Gra                     | avity     |
|                                                                | 1                                              |                                 |                                  |                             |                        |                                     |                           |                   |                         |           |
|                                                                | ON OF GAS:                                     |                                 | en Hole                          | METHOD OF                   |                        |                                     | mmingled                  | PRODUCTION        | ON INTERVAL:            | ļ         |
| Vented Solo                                                    | I Used on Lease bmit ACO-18.)                  |                                 | en noie _                        | Perf.                       | (Submit                |                                     | mmingled<br>mit ACO-4)    |                   |                         |           |