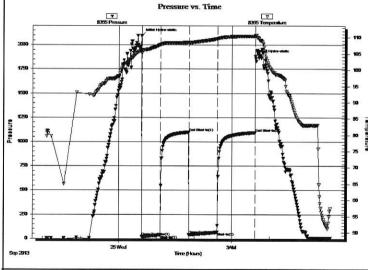

ENERAL INFORMATION:**

Time Tool Opened: 00:36:15

Time Test Ended: 05:36:45

Formation:

LKC "C-D"

Deviated:

Whipstock: No

ft (KB)

Test Type:

Conventional Bottom Hole (Initial)

Tester:

Cornelio Landa III (

Unit No:

Reference Elevations:

3130.00 ft (KB)

3125.00 ft (CF)

KB to GR/CF:

5.00 ft

interval: Total Depth:

4113.00 ft (KB) (TVD)

Hole Diameter:

4075.00 ft (KB) To 4113.00 ft (KB) (TVD)

7.88 inches Hole Condition: Fair

Outside

Serial #: 8355 Press@RunDepth:

65.20 psig @

4079.00 ft (KB)

2013.09.25

Capacity:

8000.00 psig

Start Date: Start Time:

2013.09.24 22:06:05

End Date: End Time:

05:36:44

Last Calib .: Time On Btm: 2013.09.25

Time Off Btm:

2013.09.25 @ 00:36:00 2013.09.25 @ 03:37:15

TEST COMMENT: IF: 4" Blow

ISI: No return FFI: 4" Blow FSI: No return



|            |        | Р        | RESSUF  | RE SUMMARY           |
|------------|--------|----------|---------|----------------------|
|            | Time   | Pressure | Temp    | Annotation           |
| 1          | (Min.) | (psig)   | (deg F) |                      |
|            | 0      | 2092.75  | 106.16  | Initial Hydro-static |
|            | 1      | 17.53    | 105.16  | Open To Flow (1)     |
|            | 30     | 36.29    | 107.78  | Shut-In(1)           |
|            | 75     | 1099.09  | 108.51  | End Shut-In(1)       |
| Ten        | 76     | 38.54    | 108.38  | Open To Flow (2)     |
| Temperatur | 121    | 65.20    | 109.63  | Shut-In(2)           |
| •          | 181    | 1094.09  | 110.39  | End Shut-In(2)       |
|            | 182    | 1878.29  | 110.71  | Final