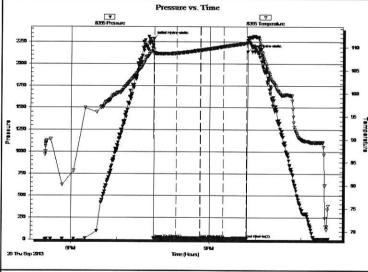

Page Two

| Operator Name:                                                 |                                                |                                 |                                  | Lease N                     | Name: _                |                                     |                           | Well #:           |                         |           |
|----------------------------------------------------------------|------------------------------------------------|---------------------------------|----------------------------------|-----------------------------|------------------------|-------------------------------------|---------------------------|-------------------|-------------------------|-----------|
| Sec Twp                                                        | S. R                                           | East                            | West                             | County                      | :                      |                                     |                           |                   |                         |           |
| INSTRUCTIONS: Shopen and closed, flow and flow rates if gas to | ring and shut-in pres<br>o surface test, along | sures, whethe<br>with final cha | er shut-in pre<br>art(s). Attach | essure reac<br>n extra shee | hed stati<br>t if more | c level, hydrosta<br>space is neede | itic pressures, bot<br>d. | tom hole temp     | erature, fluid re       | ecovery,  |
| Final Radioactivity Lo files must be submitte                  |                                                |                                 |                                  |                             |                        | ogs must be ema                     | ailed to kcc-well-lo      | gs@kcc.ks.go      | v. Digital electr       | ronic log |
| Drill Stem Tests Taker<br>(Attach Additional                   |                                                | Yes                             | ☐ No                             |                             |                        |                                     | on (Top), Depth ar        |                   | Sampl                   |           |
| Samples Sent to Geo                                            | logical Survey                                 | Yes                             | □No                              |                             | Nam                    | е                                   |                           | Тор               | Datum                   | 1         |
| Cores Taken<br>Electric Log Run                                |                                                | ☐ Yes<br>☐ Yes                  | ☐ No<br>☐ No                     |                             |                        |                                     |                           |                   |                         |           |
| List All E. Logs Run:                                          |                                                |                                 |                                  |                             |                        |                                     |                           |                   |                         |           |
|                                                                |                                                |                                 |                                  | RECORD                      | Ne                     |                                     |                           |                   |                         |           |
|                                                                |                                                | 1                               |                                  |                             |                        | ermediate, product                  |                           | T                 | I                       |           |
| Purpose of String                                              | Size Hole<br>Drilled                           |                                 | Casing<br>n O.D.)                | Weig<br>Lbs. /              |                        | Setting<br>Depth                    | Type of<br>Cement         | # Sacks<br>Used   | Type and Pe<br>Additive |           |
|                                                                |                                                |                                 |                                  |                             |                        |                                     |                           |                   |                         |           |
|                                                                |                                                |                                 |                                  |                             |                        |                                     |                           |                   |                         |           |
|                                                                |                                                |                                 |                                  |                             |                        |                                     |                           |                   |                         |           |
|                                                                |                                                |                                 |                                  |                             |                        |                                     |                           |                   |                         |           |
|                                                                |                                                |                                 | ADDITIONAL                       | CEMENTIN                    | NG / SQL               | JEEZE RECORD                        |                           |                   |                         |           |
| Purpose:                                                       | Depth<br>Top Bottom                            | Type of                         | Cement                           | # Sacks                     | Used                   |                                     | Type and F                | ercent Additives  |                         |           |
| Perforate Protect Casing                                       | 100 20111111                                   |                                 |                                  |                             |                        |                                     |                           |                   |                         |           |
| Plug Back TD<br>Plug Off Zone                                  |                                                |                                 |                                  |                             |                        |                                     |                           |                   |                         |           |
| 1 lug 0 li 20 lio                                              |                                                |                                 |                                  |                             |                        |                                     |                           |                   |                         |           |
| Did you perform a hydrau                                       | ulic fracturing treatment                      | on this well?                   |                                  |                             |                        | Yes                                 | No (If No, ski            | ip questions 2 ar | nd 3)                   |           |
| Does the volume of the t                                       |                                                |                                 |                                  |                             |                        |                                     | = :                       | p question 3)     |                         |           |
| Was the hydraulic fractur                                      | ring treatment information                     | on submitted to                 | the chemical                     | disclosure re               | gistry?                | Yes                                 | No (If No, fill           | out Page Three    | of the ACO-1)           |           |
| Shots Per Foot                                                 |                                                | ION RECORD<br>Footage of Eac    |                                  |                             |                        |                                     | cture, Shot, Cement       |                   |                         | epth      |
|                                                                | open,                                          |                                 |                                  |                             |                        | ,,                                  |                           |                   |                         |           |
|                                                                |                                                |                                 |                                  |                             |                        |                                     |                           |                   |                         |           |
|                                                                |                                                |                                 |                                  |                             |                        |                                     |                           |                   |                         |           |
|                                                                |                                                |                                 |                                  |                             |                        |                                     |                           |                   |                         |           |
|                                                                |                                                |                                 |                                  |                             |                        |                                     |                           |                   |                         |           |
|                                                                |                                                |                                 |                                  |                             |                        |                                     |                           |                   |                         |           |
| TUBING RECORD:                                                 | Size:                                          | Set At:                         |                                  | Packer A                    | t:                     | Liner Run:                          |                           |                   |                         |           |
|                                                                |                                                |                                 |                                  |                             |                        |                                     | Yes No                    |                   |                         |           |
| Date of First, Resumed                                         | Production, SWD or Ef                          | NHR.   F                        | Producing Met                    | hod:<br>Pumpin              | a $\square$            | Gas Lift 0                          | Other (Explain)           |                   |                         |           |
| Estimated Production<br>Per 24 Hours                           | Oil                                            | Bbls.                           | Gas                              | Mcf                         | Wat                    |                                     |                           | Gas-Oil Ratio     | Gra                     | avity     |
|                                                                | 1                                              |                                 |                                  |                             |                        |                                     |                           |                   |                         |           |
|                                                                | ON OF GAS:                                     |                                 | en Hole                          | METHOD OF                   |                        |                                     | mmingled                  | PRODUCTION        | ON INTERVAL:            | ļ         |
| Vented Solo                                                    | I Used on Lease bmit ACO-18.)                  |                                 | en noie _                        | Perf.                       | (Submit                |                                     | mmingled<br>mit ACO-4)    |                   |                         |           |