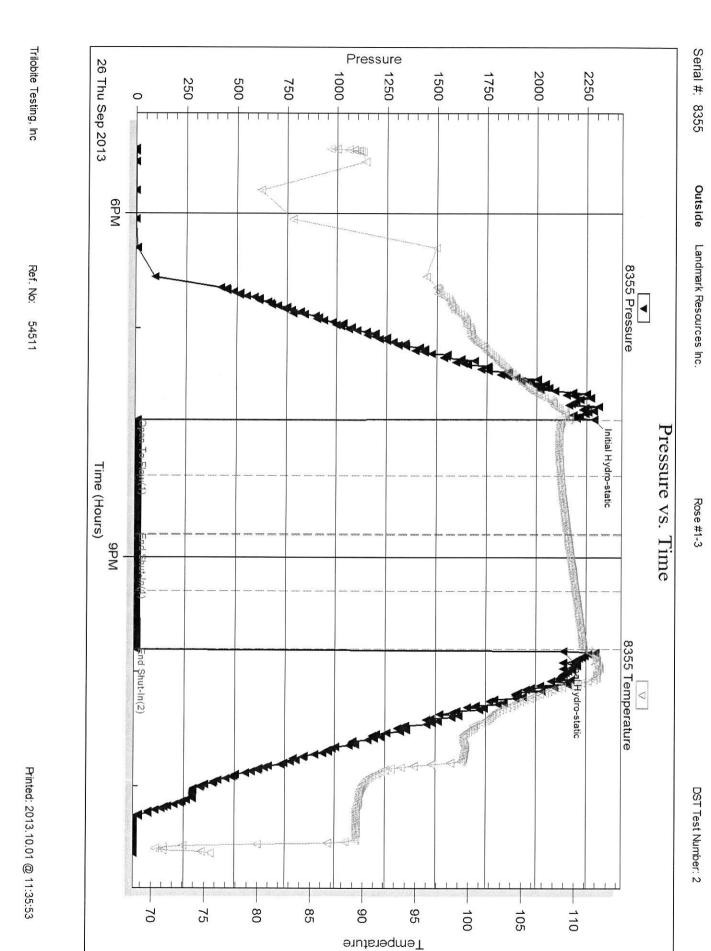

Page Two

| Operator Name:                                                 |                                                |                                 |                                  | Lease N                     | Name: _                |                                     |                           | Well #:           |                         |           |
|----------------------------------------------------------------|------------------------------------------------|---------------------------------|----------------------------------|-----------------------------|------------------------|-------------------------------------|---------------------------|-------------------|-------------------------|-----------|
| Sec Twp                                                        | S. R                                           | East                            | West                             | County                      | :                      |                                     |                           |                   |                         |           |
| INSTRUCTIONS: Shopen and closed, flow and flow rates if gas to | ring and shut-in pres<br>o surface test, along | sures, whethe<br>with final cha | er shut-in pre<br>art(s). Attach | essure reac<br>n extra shee | hed stati<br>t if more | c level, hydrosta<br>space is neede | itic pressures, bot<br>d. | tom hole temp     | erature, fluid re       | ecovery,  |
| Final Radioactivity Lo files must be submitte                  |                                                |                                 |                                  |                             |                        | ogs must be ema                     | ailed to kcc-well-lo      | gs@kcc.ks.go      | v. Digital electr       | ronic log |
| Drill Stem Tests Taker<br>(Attach Additional                   |                                                | Yes                             | ☐ No                             |                             |                        |                                     | on (Top), Depth ar        |                   | Sampl                   |           |
| Samples Sent to Geo                                            | logical Survey                                 | Yes                             | □No                              |                             | Nam                    | е                                   |                           | Тор               | Datum                   | 1         |
| Cores Taken<br>Electric Log Run                                |                                                | ☐ Yes<br>☐ Yes                  | ☐ No<br>☐ No                     |                             |                        |                                     |                           |                   |                         |           |
| List All E. Logs Run:                                          |                                                |                                 |                                  |                             |                        |                                     |                           |                   |                         |           |
|                                                                |                                                |                                 |                                  | RECORD                      | Ne                     |                                     |                           |                   |                         |           |
|                                                                |                                                | 1                               |                                  |                             |                        | ermediate, product                  |                           | T                 | I                       |           |
| Purpose of String                                              | Size Hole<br>Drilled                           |                                 | Casing<br>n O.D.)                | Weig<br>Lbs. /              |                        | Setting<br>Depth                    | Type of<br>Cement         | # Sacks<br>Used   | Type and Pe<br>Additive |           |
|                                                                |                                                |                                 |                                  |                             |                        |                                     |                           |                   |                         |           |
|                                                                |                                                |                                 |                                  |                             |                        |                                     |                           |                   |                         |           |
|                                                                |                                                |                                 |                                  |                             |                        |                                     |                           |                   |                         |           |
|                                                                |                                                |                                 |                                  |                             |                        |                                     |                           |                   |                         |           |
|                                                                |                                                |                                 | ADDITIONAL                       | CEMENTIN                    | NG / SQL               | JEEZE RECORD                        |                           |                   |                         |           |
| Purpose:                                                       | Depth<br>Top Bottom                            | Type of                         | Cement                           | # Sacks                     | Used                   |                                     | Type and F                | ercent Additives  |                         |           |
| Perforate Protect Casing                                       | 100 20111111                                   |                                 |                                  |                             |                        |                                     |                           |                   |                         |           |
| Plug Back TD<br>Plug Off Zone                                  |                                                |                                 |                                  |                             |                        |                                     |                           |                   |                         |           |
| 1 lug 0 li 20 lio                                              |                                                |                                 |                                  |                             |                        |                                     |                           |                   |                         |           |
| Did you perform a hydrau                                       | ulic fracturing treatment                      | on this well?                   |                                  |                             |                        | Yes                                 | No (If No, ski            | ip questions 2 ar | nd 3)                   |           |
| Does the volume of the t                                       |                                                |                                 |                                  |                             |                        |                                     | = :                       | p question 3)     |                         |           |
| Was the hydraulic fractur                                      | ring treatment information                     | on submitted to                 | the chemical                     | disclosure re               | gistry?                | Yes                                 | No (If No, fill           | out Page Three    | of the ACO-1)           |           |
| Shots Per Foot                                                 |                                                | ION RECORD<br>Footage of Eac    |                                  |                             |                        |                                     | cture, Shot, Cement       |                   |                         | epth      |
|                                                                | open,                                          |                                 |                                  |                             |                        | ,,                                  |                           |                   |                         |           |
|                                                                |                                                |                                 |                                  |                             |                        |                                     |                           |                   |                         |           |
|                                                                |                                                |                                 |                                  |                             |                        |                                     |                           |                   |                         |           |
|                                                                |                                                |                                 |                                  |                             |                        |                                     |                           |                   |                         |           |
|                                                                |                                                |                                 |                                  |                             |                        |                                     |                           |                   |                         |           |
|                                                                |                                                |                                 |                                  |                             |                        |                                     |                           |                   |                         |           |
| TUBING RECORD:                                                 | Size:                                          | Set At:                         |                                  | Packer A                    | t:                     | Liner Run:                          |                           |                   |                         |           |
|                                                                |                                                |                                 |                                  |                             |                        |                                     | Yes No                    |                   |                         |           |
| Date of First, Resumed                                         | Production, SWD or Ef                          | NHR.   F                        | Producing Met                    | hod:<br>Pumpin              | a $\square$            | Gas Lift 0                          | Other (Explain)           |                   |                         |           |
| Estimated Production<br>Per 24 Hours                           | Oil                                            | Bbls.                           | Gas                              | Mcf                         | Wat                    |                                     |                           | Gas-Oil Ratio     | Gra                     | avity     |
|                                                                | 1                                              |                                 |                                  |                             |                        |                                     |                           |                   |                         |           |
|                                                                | ON OF GAS:                                     |                                 | en Hole                          | METHOD OF                   |                        |                                     | mmingled                  | PRODUCTION        | ON INTERVAL:            | ļ         |
| Vented Solo                                                    | I Used on Lease bmit ACO-18.)                  |                                 | en noie _                        | Perf.                       | (Submit                |                                     | mmingled<br>mit ACO-4)    |                   |                         |           |