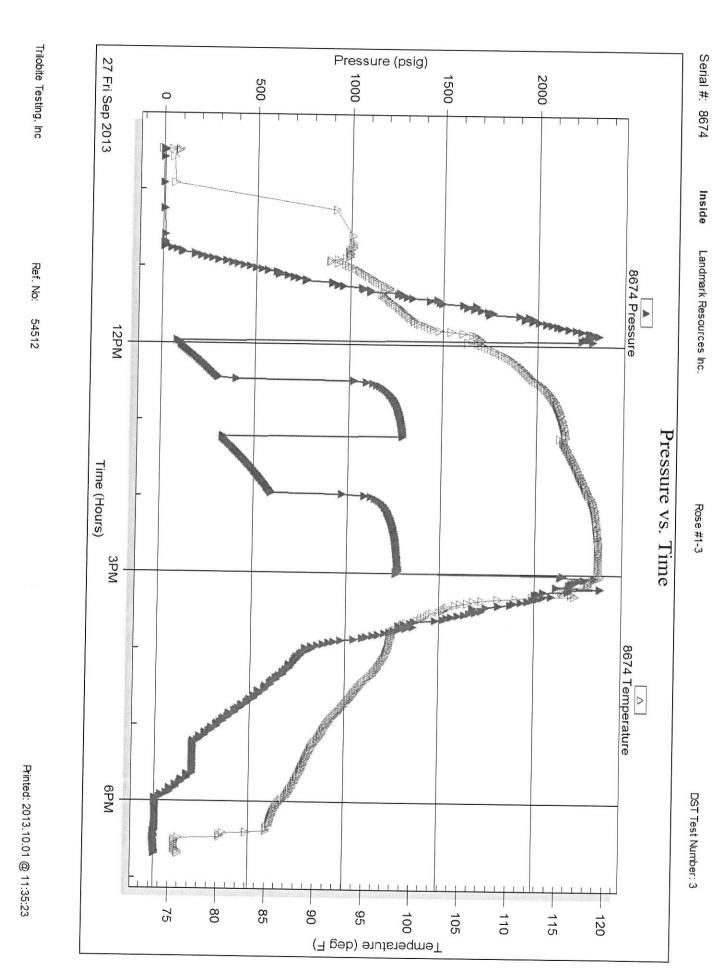

Page Two

| Operator Name:                                                 |                                                |                                 |                                  | Lease N                     | Name: _                |                                     |                           | Well #:           |                         |           |
|----------------------------------------------------------------|------------------------------------------------|---------------------------------|----------------------------------|-----------------------------|------------------------|-------------------------------------|---------------------------|-------------------|-------------------------|-----------|
| Sec Twp                                                        | S. R                                           | East                            | West                             | County                      | :                      |                                     |                           |                   |                         |           |
| INSTRUCTIONS: Shopen and closed, flow and flow rates if gas to | ring and shut-in pres<br>o surface test, along | sures, whethe<br>with final cha | er shut-in pre<br>art(s). Attach | essure reac<br>n extra shee | hed stati<br>t if more | c level, hydrosta<br>space is neede | itic pressures, bot<br>d. | tom hole temp     | erature, fluid re       | ecovery,  |
| Final Radioactivity Lo files must be submitte                  |                                                |                                 |                                  |                             |                        | ogs must be ema                     | ailed to kcc-well-lo      | gs@kcc.ks.go      | v. Digital electr       | ronic log |
| Drill Stem Tests Taker<br>(Attach Additional                   |                                                | Yes                             | ☐ No                             |                             |                        |                                     | on (Top), Depth ar        |                   | Sampl                   |           |
| Samples Sent to Geo                                            | logical Survey                                 | Yes                             | □No                              |                             | Nam                    | е                                   |                           | Тор               | Datum                   | 1         |
| Cores Taken<br>Electric Log Run                                |                                                | ☐ Yes<br>☐ Yes                  | ☐ No<br>☐ No                     |                             |                        |                                     |                           |                   |                         |           |
| List All E. Logs Run:                                          |                                                |                                 |                                  |                             |                        |                                     |                           |                   |                         |           |
|                                                                |                                                |                                 |                                  | RECORD                      | Ne                     |                                     |                           |                   |                         |           |
|                                                                |                                                | 1                               |                                  |                             |                        | ermediate, product                  |                           | T                 | I                       |           |
| Purpose of String                                              | Size Hole<br>Drilled                           |                                 | Casing<br>n O.D.)                | Weig<br>Lbs. /              |                        | Setting<br>Depth                    | Type of<br>Cement         | # Sacks<br>Used   | Type and Pe<br>Additive |           |
|                                                                |                                                |                                 |                                  |                             |                        |                                     |                           |                   |                         |           |
|                                                                |                                                |                                 |                                  |                             |                        |                                     |                           |                   |                         |           |
|                                                                |                                                |                                 |                                  |                             |                        |                                     |                           |                   |                         |           |
|                                                                |                                                |                                 |                                  |                             |                        |                                     |                           |                   |                         |           |
|                                                                |                                                |                                 | ADDITIONAL                       | CEMENTIN                    | NG / SQL               | JEEZE RECORD                        |                           |                   |                         |           |
| Purpose:                                                       | Depth<br>Top Bottom                            | Type of                         | Cement                           | # Sacks                     | Used                   |                                     | Type and F                | ercent Additives  |                         |           |
| Perforate Protect Casing                                       | 100 20111111                                   |                                 |                                  |                             |                        |                                     |                           |                   |                         |           |
| Plug Back TD<br>Plug Off Zone                                  |                                                |                                 |                                  |                             |                        |                                     |                           |                   |                         |           |
| 1 lug 0 li 20 lio                                              |                                                |                                 |                                  |                             |                        |                                     |                           |                   |                         |           |
| Did you perform a hydrau                                       | ulic fracturing treatment                      | on this well?                   |                                  |                             |                        | Yes                                 | No (If No, ski            | ip questions 2 ar | nd 3)                   |           |
| Does the volume of the t                                       |                                                |                                 |                                  |                             |                        |                                     | = :                       | p question 3)     |                         |           |
| Was the hydraulic fractur                                      | ring treatment information                     | on submitted to                 | the chemical                     | disclosure re               | gistry?                | Yes                                 | No (If No, fill           | out Page Three    | of the ACO-1)           |           |
| Shots Per Foot                                                 |                                                | ION RECORD<br>Footage of Eac    |                                  |                             |                        |                                     | cture, Shot, Cement       |                   |                         | epth      |
|                                                                | open,                                          |                                 |                                  |                             |                        | ,,                                  |                           |                   |                         |           |
|                                                                |                                                |                                 |                                  |                             |                        |                                     |                           |                   |                         |           |
|                                                                |                                                |                                 |                                  |                             |                        |                                     |                           |                   |                         |           |
|                                                                |                                                |                                 |                                  |                             |                        |                                     |                           |                   |                         |           |
|                                                                |                                                |                                 |                                  |                             |                        |                                     |                           |                   |                         |           |
|                                                                |                                                |                                 |                                  |                             |                        |                                     |                           |                   |                         |           |
| TUBING RECORD:                                                 | Size:                                          | Set At:                         |                                  | Packer A                    | t:                     | Liner Run:                          |                           |                   |                         |           |
|                                                                |                                                |                                 |                                  |                             |                        |                                     | Yes No                    |                   |                         |           |
| Date of First, Resumed                                         | Production, SWD or Ef                          | NHR.   F                        | Producing Met                    | hod:<br>Pumpin              | a $\square$            | Gas Lift 0                          | Other (Explain)           |                   |                         |           |
| Estimated Production<br>Per 24 Hours                           | Oil                                            | Bbls.                           | Gas                              | Mcf                         | Wat                    |                                     |                           | Gas-Oil Ratio     | Gra                     | avity     |
|                                                                | 1                                              |                                 |                                  |                             |                        |                                     |                           |                   |                         |           |
|                                                                | ON OF GAS:                                     |                                 | en Hole                          | METHOD OF                   |                        |                                     | mmingled                  | PRODUCTION        | ON INTERVAL:            | ļ         |
| Vented Solo                                                    | I Used on Lease bmit ACO-18.)                  |                                 | en noie _                        | Perf.                       | (Submit                |                                     | mmingled<br>mit ACO-4)    |                   |                         |           |