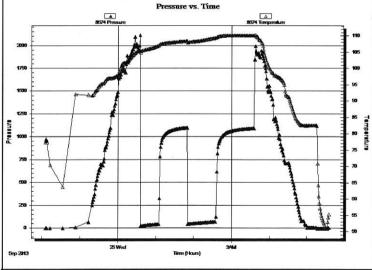

Leod

Test Start: 2013.09.24 @ 22:06:00

#### **GENERAL INFORMATION:**

Time Tool Opened: 00:36:15

Time Test Ended: 05:36:45

Formation:

LKC "C-D"

Deviated:

Whipstock: No

ft (KB)

Test Type:

Conventional Bottom Hole (Initial)

Tester:

Cornelio Landa III (

Unit No:

58

3130.00 ft (KB)

Reference Elevations:

3125.00 ft (CF)

KB to GR/CF:

5.00 ft

Interval: Total Depth: Hole Diameter: 4075.00 ft (KB) To 4113.00 ft (KB) (TVD) 4113.00 ft (KB) (TVD)

7.88 inches Hole Condition: Fair

Serial #: 8674 Press@RunDepth: Inside

psig @

4079.00 ft (KB)

Capacity:

8000.00 psig

Start Date:

2013.09.24

End Date:

2013.09.25

Last Calib .: Time On Btm: 2013.09.25

Start Time:

22:06:05

End Time:

05:35:14

Time Off Btm:

TEST COMMENT: IF: 4" Blow

ISI: No return FFI: 4" Blow FSI: No return



|             |        | PI       | RESSUR  | RE SUMMARY |
|-------------|--------|----------|---------|------------|
| 1           | Time   | Pressure | Temp    | Annotation |
|             | (Min.) | (psig)   | (deg F) |            |
|             |        |          |         |            |
|             |        |          |         |            |
|             |        |          |         |            |
|             |        |          |         |            |
| 100         |        |          |         |            |
| Temperature |        |          |         |            |
| -           |        |          |         |            |
|             |        |          |         |            |
| i           |        |          |         |            |
|             |        |