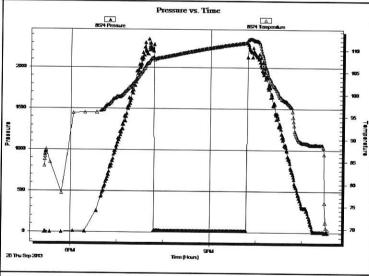

Page Two

| Operator Name:                                                 |                                                |                                 |                                  | Lease N                     | Name: _                |                                     |                           | Well #:           |                         |           |
|----------------------------------------------------------------|------------------------------------------------|---------------------------------|----------------------------------|-----------------------------|------------------------|-------------------------------------|---------------------------|-------------------|-------------------------|-----------|
| Sec Twp                                                        | S. R                                           | East                            | West                             | County                      | :                      |                                     |                           |                   |                         |           |
| INSTRUCTIONS: Shopen and closed, flow and flow rates if gas to | ring and shut-in pres<br>o surface test, along | sures, whethe<br>with final cha | er shut-in pre<br>art(s). Attach | essure reac<br>n extra shee | hed stati<br>t if more | c level, hydrosta<br>space is neede | itic pressures, bot<br>d. | tom hole temp     | erature, fluid re       | ecovery,  |
| Final Radioactivity Lo files must be submitte                  |                                                |                                 |                                  |                             |                        | ogs must be ema                     | ailed to kcc-well-lo      | gs@kcc.ks.go      | v. Digital electr       | ronic log |
| Drill Stem Tests Taker<br>(Attach Additional                   |                                                | Yes                             | ☐ No                             |                             |                        |                                     | on (Top), Depth ar        |                   | Sampl                   |           |
| Samples Sent to Geo                                            | logical Survey                                 | Yes                             | □No                              |                             | Nam                    | е                                   |                           | Тор               | Datum                   | 1         |
| Cores Taken<br>Electric Log Run                                |                                                | ☐ Yes<br>☐ Yes                  | ☐ No<br>☐ No                     |                             |                        |                                     |                           |                   |                         |           |
| List All E. Logs Run:                                          |                                                |                                 |                                  |                             |                        |                                     |                           |                   |                         |           |
|                                                                |                                                |                                 |                                  | RECORD                      | Ne                     |                                     |                           |                   |                         |           |
|                                                                |                                                | 1                               |                                  |                             |                        | ermediate, product                  |                           | T                 | I                       |           |
| Purpose of String                                              | Size Hole<br>Drilled                           |                                 | Casing<br>n O.D.)                | Weig<br>Lbs. /              |                        | Setting<br>Depth                    | Type of<br>Cement         | # Sacks<br>Used   | Type and Pe<br>Additive |           |
|                                                                |                                                |                                 |                                  |                             |                        |                                     |                           |                   |                         |           |
|                                                                |                                                |                                 |                                  |                             |                        |                                     |                           |                   |                         |           |
|                                                                |                                                |                                 |                                  |                             |                        |                                     |                           |                   |                         |           |
|                                                                |                                                |                                 |                                  |                             |                        |                                     |                           |                   |                         |           |
|                                                                |                                                |                                 | ADDITIONAL                       | CEMENTIN                    | NG / SQL               | JEEZE RECORD                        |                           |                   |                         |           |
| Purpose:                                                       | Depth<br>Top Bottom                            | Type of                         | Cement                           | # Sacks                     | Used                   |                                     | Type and F                | ercent Additives  |                         |           |
| Perforate Protect Casing                                       | 100 20111111                                   |                                 |                                  |                             |                        |                                     |                           |                   |                         |           |
| Plug Back TD<br>Plug Off Zone                                  |                                                |                                 |                                  |                             |                        |                                     |                           |                   |                         |           |
| 1 lug 0 li 20 lio                                              |                                                |                                 |                                  |                             |                        |                                     |                           |                   |                         |           |
| Did you perform a hydrau                                       | ulic fracturing treatment                      | on this well?                   |                                  |                             |                        | Yes                                 | No (If No, ski            | ip questions 2 ar | nd 3)                   |           |
| Does the volume of the t                                       |                                                |                                 |                                  |                             |                        |                                     | = :                       | p question 3)     |                         |           |
| Was the hydraulic fractur                                      | ring treatment information                     | on submitted to                 | the chemical                     | disclosure re               | gistry?                | Yes                                 | No (If No, fill           | out Page Three    | of the ACO-1)           |           |
| Shots Per Foot                                                 |                                                | ION RECORD<br>Footage of Eac    |                                  |                             |                        |                                     | cture, Shot, Cement       |                   |                         | epth      |
|                                                                | open,                                          |                                 |                                  |                             |                        | ,,                                  |                           |                   |                         |           |
|                                                                |                                                |                                 |                                  |                             |                        |                                     |                           |                   |                         |           |
|                                                                |                                                |                                 |                                  |                             |                        |                                     |                           |                   |                         |           |
|                                                                |                                                |                                 |                                  |                             |                        |                                     |                           |                   |                         |           |
|                                                                |                                                |                                 |                                  |                             |                        |                                     |                           |                   |                         |           |
|                                                                |                                                |                                 |                                  |                             |                        |                                     |                           |                   |                         |           |
| TUBING RECORD:                                                 | Size:                                          | Set At:                         |                                  | Packer A                    | t:                     | Liner Run:                          |                           |                   |                         |           |
|                                                                |                                                |                                 |                                  |                             |                        |                                     | Yes No                    |                   |                         |           |
| Date of First, Resumed                                         | Production, SWD or Ef                          | NHR.   F                        | Producing Met                    | hod:<br>Pumpin              | a $\square$            | Gas Lift 0                          | Other (Explain)           |                   |                         |           |
| Estimated Production<br>Per 24 Hours                           | Oil                                            | Bbls.                           | Gas                              | Mcf                         | Wat                    |                                     |                           | Gas-Oil Ratio     | Gra                     | avity     |
|                                                                | 1                                              |                                 |                                  |                             |                        |                                     |                           |                   |                         |           |
|                                                                | ON OF GAS:                                     |                                 | en Hole                          | METHOD OF                   |                        |                                     | mmingled                  | PRODUCTION        | ON INTERVAL:            | ļ         |
| Vented Solo                                                    | I Used on Lease bmit ACO-18.)                  |                                 | en noie _                        | Perf.                       | (Submit                |                                     | mmingled<br>mit ACO-4)    |                   |                         |           |