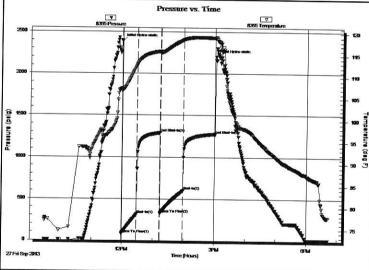

Page Two

| Operator Name:                                                 |                                                |                                 |                                  | Lease N                     | Name: _                |                                     |                           | Well #:           |                         |           |
|----------------------------------------------------------------|------------------------------------------------|---------------------------------|----------------------------------|-----------------------------|------------------------|-------------------------------------|---------------------------|-------------------|-------------------------|-----------|
| Sec Twp                                                        | S. R                                           | East                            | West                             | County                      | :                      |                                     |                           |                   |                         |           |
| INSTRUCTIONS: Shopen and closed, flow and flow rates if gas to | ring and shut-in pres<br>o surface test, along | sures, whethe<br>with final cha | er shut-in pre<br>art(s). Attach | essure reac<br>n extra shee | hed stati<br>t if more | c level, hydrosta<br>space is neede | itic pressures, bot<br>d. | tom hole temp     | erature, fluid re       | ecovery,  |
| Final Radioactivity Lo files must be submitte                  |                                                |                                 |                                  |                             |                        | ogs must be ema                     | ailed to kcc-well-lo      | gs@kcc.ks.go      | v. Digital electr       | ronic log |
| Drill Stem Tests Taker<br>(Attach Additional                   |                                                | Yes                             | ☐ No                             |                             |                        |                                     | on (Top), Depth ar        |                   | Sampl                   |           |
| Samples Sent to Geo                                            | logical Survey                                 | Yes                             | □No                              |                             | Nam                    | е                                   |                           | Тор               | Datum                   | 1         |
| Cores Taken<br>Electric Log Run                                |                                                | ☐ Yes<br>☐ Yes                  | ☐ No<br>☐ No                     |                             |                        |                                     |                           |                   |                         |           |
| List All E. Logs Run:                                          |                                                |                                 |                                  |                             |                        |                                     |                           |                   |                         |           |
|                                                                |                                                |                                 |                                  | RECORD                      | Ne                     |                                     |                           |                   |                         |           |
|                                                                |                                                | 1                               |                                  |                             |                        | ermediate, product                  |                           | T                 | I                       |           |
| Purpose of String                                              | Size Hole<br>Drilled                           |                                 | Casing<br>n O.D.)                | Weig<br>Lbs. /              |                        | Setting<br>Depth                    | Type of<br>Cement         | # Sacks<br>Used   | Type and Pe<br>Additive |           |
|                                                                |                                                |                                 |                                  |                             |                        |                                     |                           |                   |                         |           |
|                                                                |                                                |                                 |                                  |                             |                        |                                     |                           |                   |                         |           |
|                                                                |                                                |                                 |                                  |                             |                        |                                     |                           |                   |                         |           |
|                                                                |                                                |                                 |                                  |                             |                        |                                     |                           |                   |                         |           |
|                                                                |                                                |                                 | ADDITIONAL                       | CEMENTIN                    | NG / SQL               | JEEZE RECORD                        |                           |                   |                         |           |
| Purpose:                                                       | Depth<br>Top Bottom                            | Type of                         | Cement                           | # Sacks                     | Used                   |                                     | Type and F                | ercent Additives  |                         |           |
| Perforate Protect Casing                                       | 100 20111111                                   |                                 |                                  |                             |                        |                                     |                           |                   |                         |           |
| Plug Back TD<br>Plug Off Zone                                  |                                                |                                 |                                  |                             |                        |                                     |                           |                   |                         |           |
| 1 lug 0 li 20 lio                                              |                                                |                                 |                                  |                             |                        |                                     |                           |                   |                         |           |
| Did you perform a hydrau                                       | ulic fracturing treatment                      | on this well?                   |                                  |                             |                        | Yes                                 | No (If No, ski            | ip questions 2 ar | nd 3)                   |           |
| Does the volume of the t                                       |                                                |                                 |                                  |                             |                        |                                     | = :                       | p question 3)     |                         |           |
| Was the hydraulic fractur                                      | ring treatment information                     | on submitted to                 | the chemical                     | disclosure re               | gistry?                | Yes                                 | No (If No, fill           | out Page Three    | of the ACO-1)           |           |
| Shots Per Foot                                                 |                                                | ION RECORD<br>Footage of Eac    |                                  |                             |                        |                                     | cture, Shot, Cement       |                   |                         | epth      |
|                                                                | open,                                          |                                 |                                  |                             |                        | ,,                                  |                           |                   |                         |           |
|                                                                |                                                |                                 |                                  |                             |                        |                                     |                           |                   |                         |           |
|                                                                |                                                |                                 |                                  |                             |                        |                                     |                           |                   |                         |           |
|                                                                |                                                |                                 |                                  |                             |                        |                                     |                           |                   |                         |           |
|                                                                |                                                |                                 |                                  |                             |                        |                                     |                           |                   |                         |           |
|                                                                |                                                |                                 |                                  |                             |                        |                                     |                           |                   |                         |           |
| TUBING RECORD:                                                 | Size:                                          | Set At:                         |                                  | Packer A                    | t:                     | Liner Run:                          |                           |                   |                         |           |
|                                                                |                                                |                                 |                                  |                             |                        |                                     | Yes No                    |                   |                         |           |
| Date of First, Resumed                                         | Production, SWD or Ef                          | NHR.   F                        | Producing Met                    | hod:<br>Pumpin              | a $\square$            | Gas Lift 0                          | Other (Explain)           |                   |                         |           |
| Estimated Production<br>Per 24 Hours                           | Oil                                            | Bbls.                           | Gas                              | Mcf                         | Wat                    |                                     |                           | Gas-Oil Ratio     | Gra                     | avity     |
|                                                                | 1                                              |                                 |                                  |                             |                        |                                     |                           |                   |                         |           |
|                                                                | ON OF GAS:                                     |                                 | en Hole                          | METHOD OF                   |                        |                                     | mmingled                  | PRODUCTION        | ON INTERVAL:            | ļ         |
| Vented Solo                                                    | I Used on Lease bmit ACO-18.)                  |                                 | en noie _                        | Perf.                       | (Submit                |                                     | mmingled<br>mit ACO-4)    |                   |                         |           |