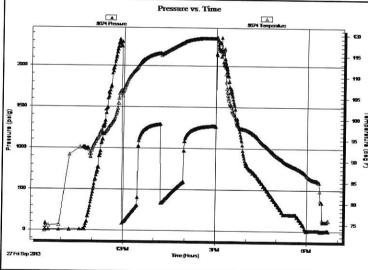

Page Two

| Operator Name:                                                 |                                                |                                 |                                  | Lease N                     | Name: _                |                                     |                           | Well #:           |                         |           |
|----------------------------------------------------------------|------------------------------------------------|---------------------------------|----------------------------------|-----------------------------|------------------------|-------------------------------------|---------------------------|-------------------|-------------------------|-----------|
| Sec Twp                                                        | S. R                                           | East                            | West                             | County                      | :                      |                                     |                           |                   |                         |           |
| INSTRUCTIONS: Shopen and closed, flow and flow rates if gas to | ring and shut-in pres<br>o surface test, along | sures, whethe<br>with final cha | er shut-in pre<br>art(s). Attach | essure reac<br>n extra shee | hed stati<br>t if more | c level, hydrosta<br>space is neede | itic pressures, bot<br>d. | tom hole temp     | erature, fluid re       | ecovery,  |
| Final Radioactivity Lo files must be submitte                  |                                                |                                 |                                  |                             |                        | ogs must be ema                     | ailed to kcc-well-lo      | gs@kcc.ks.go      | v. Digital electr       | ronic log |
| Drill Stem Tests Taker<br>(Attach Additional                   |                                                | Yes                             | ☐ No                             |                             |                        |                                     | on (Top), Depth ar        |                   | Sampl                   |           |
| Samples Sent to Geo                                            | logical Survey                                 | Yes                             | □No                              |                             | Nam                    | е                                   |                           | Тор               | Datum                   | 1         |
| Cores Taken<br>Electric Log Run                                |                                                | ☐ Yes<br>☐ Yes                  | ☐ No<br>☐ No                     |                             |                        |                                     |                           |                   |                         |           |
| List All E. Logs Run:                                          |                                                |                                 |                                  |                             |                        |                                     |                           |                   |                         |           |
|                                                                |                                                |                                 |                                  | RECORD                      | Ne                     |                                     |                           |                   |                         |           |
|                                                                |                                                | 1                               |                                  |                             |                        | ermediate, product                  |                           | T                 | I                       |           |
| Purpose of String                                              | Size Hole<br>Drilled                           |                                 | Casing<br>n O.D.)                | Weig<br>Lbs. /              |                        | Setting<br>Depth                    | Type of<br>Cement         | # Sacks<br>Used   | Type and Pe<br>Additive |           |
|                                                                |                                                |                                 |                                  |                             |                        |                                     |                           |                   |                         |           |
|                                                                |                                                |                                 |                                  |                             |                        |                                     |                           |                   |                         |           |
|                                                                |                                                |                                 |                                  |                             |                        |                                     |                           |                   |                         |           |
|                                                                |                                                |                                 |                                  |                             |                        |                                     |                           |                   |                         |           |
|                                                                |                                                |                                 | ADDITIONAL                       | CEMENTIN                    | NG / SQL               | JEEZE RECORD                        |                           |                   |                         |           |
| Purpose:                                                       | Depth<br>Top Bottom                            | Type of                         | Cement                           | # Sacks                     | Used                   |                                     | Type and F                | ercent Additives  |                         |           |
| Perforate Protect Casing                                       | 100 20111111                                   |                                 |                                  |                             |                        |                                     |                           |                   |                         |           |
| Plug Back TD<br>Plug Off Zone                                  |                                                |                                 |                                  |                             |                        |                                     |                           |                   |                         |           |
| 1 lug 0 li 20 lio                                              |                                                |                                 |                                  |                             |                        |                                     |                           |                   |                         |           |
| Did you perform a hydrau                                       | ulic fracturing treatment                      | on this well?                   |                                  |                             |                        | Yes                                 | No (If No, ski            | ip questions 2 ar | nd 3)                   |           |
| Does the volume of the t                                       |                                                |                                 |                                  |                             |                        |                                     | = :                       | p question 3)     |                         |           |
| Was the hydraulic fractur                                      | ring treatment information                     | on submitted to                 | the chemical                     | disclosure re               | gistry?                | Yes                                 | No (If No, fill           | out Page Three    | of the ACO-1)           |           |
| Shots Per Foot                                                 |                                                | ION RECORD<br>Footage of Eac    |                                  |                             |                        |                                     | cture, Shot, Cement       |                   |                         | epth      |
|                                                                | open,                                          |                                 |                                  |                             |                        | ,,                                  |                           |                   |                         |           |
|                                                                |                                                |                                 |                                  |                             |                        |                                     |                           |                   |                         |           |
|                                                                |                                                |                                 |                                  |                             |                        |                                     |                           |                   |                         |           |
|                                                                |                                                |                                 |                                  |                             |                        |                                     |                           |                   |                         |           |
|                                                                |                                                |                                 |                                  |                             |                        |                                     |                           |                   |                         |           |
|                                                                |                                                |                                 |                                  |                             |                        |                                     |                           |                   |                         |           |
| TUBING RECORD:                                                 | Size:                                          | Set At:                         |                                  | Packer A                    | t:                     | Liner Run:                          |                           |                   |                         |           |
|                                                                |                                                |                                 |                                  |                             |                        |                                     | Yes No                    |                   |                         |           |
| Date of First, Resumed                                         | Production, SWD or Ef                          | NHR.   F                        | Producing Met                    | hod:<br>Pumpin              | a $\square$            | Gas Lift 0                          | Other (Explain)           |                   |                         |           |
| Estimated Production<br>Per 24 Hours                           | Oil                                            | Bbls.                           | Gas                              | Mcf                         | Wat                    |                                     |                           | Gas-Oil Ratio     | Gra                     | avity     |
|                                                                | 1                                              |                                 |                                  |                             |                        |                                     |                           |                   |                         |           |
|                                                                | ON OF GAS:                                     |                                 | en Hole                          | METHOD OF                   |                        |                                     | mmingled                  | PRODUCTION        | ON INTERVAL:            | ļ         |
| Vented Solo                                                    | I Used on Lease bmit ACO-18.)                  |                                 | en noie _                        | Perf.                       | (Submit                |                                     | mmingled<br>mit ACO-4)    |                   |                         |           |