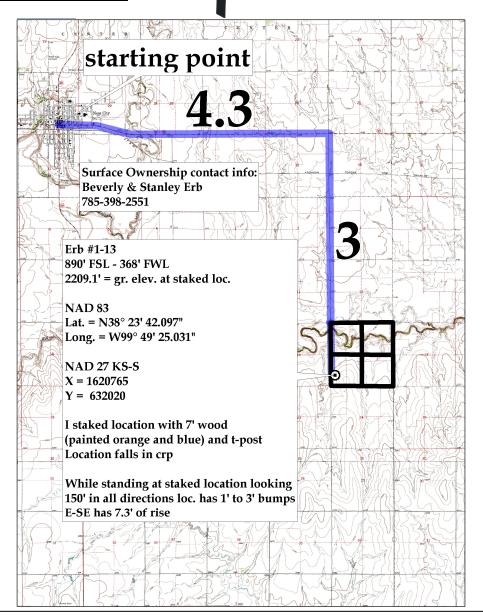

**Mull Drilling Company, Inc.** 

OPERATOR

13 19s 23w Sec. Twp. Rng. LEASE NAME 890' FSL – 368' FWL

Erb #1-13

LOCATION SPOT

SCALE: N/A

DATE STAKED: Oct 7<sup>th</sup>, 2013

MEASURED BY: Ben R.

DRAWN BY: Drew H.

AUTHORIZED BY: Tannis T.

This drawing does not constitute a monumented survey

This drawing is for construction purposes only.

GR. ELEVATION: 2209.1'

**Directions:** From the center of Ness City, Ks at the intersection of Hwy 283 & Hwy 96 – Now go 4.3 miles East on Hwy 96 – Now go 3 miles South on W Rd to the NW corner of section 13-19s-23w – Now go 0.8 mile South on W Rd to ingress stake East into – Now go 368' East through crp into staked location.