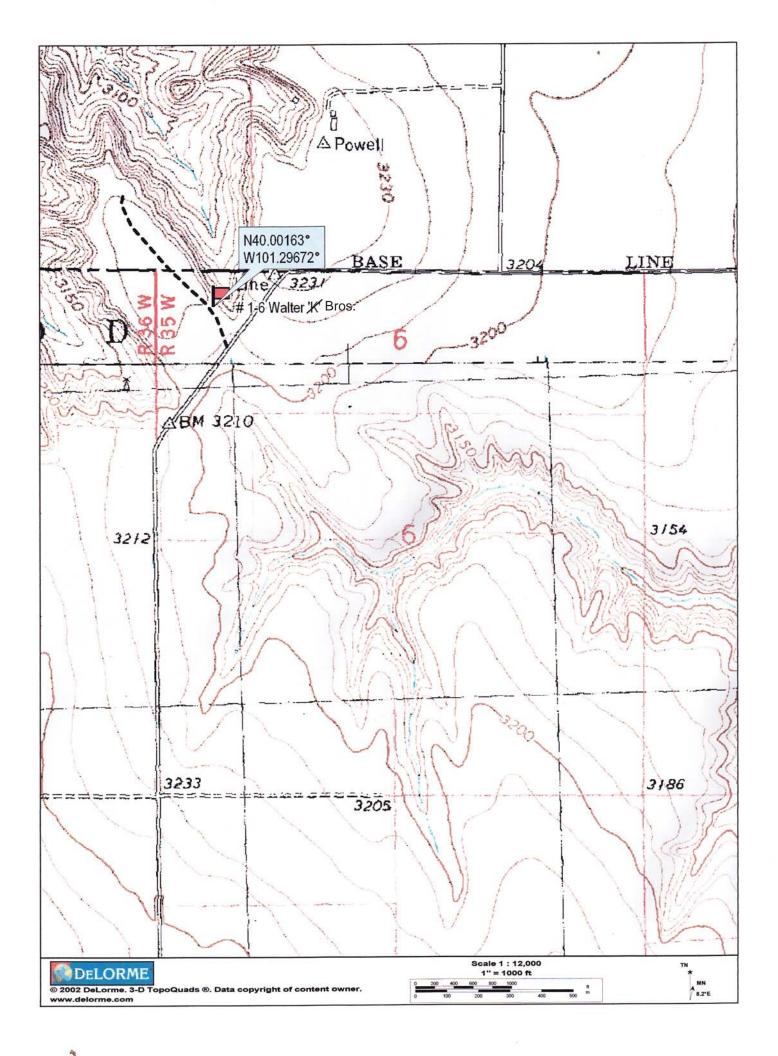

## Fall & Associates

Stake and Elevation Service 719 W. 5" Street P.O. Box 404 Cancerdia, KS. 66901 1-800-536-2021

Date 9-30-13
Invoice Number 0928131

Walter \* Bros. 1-6 MURFIN DRILLING Farm Name Number Operator 530' 330'FNL 600'FWL 1s 35w Rawlins-KS Location County-State 3216 Gr. Elevation Murfin Drilling 250 N. Water Ordered By: Shauna Suite 300 Wichita, KS. 67202 Scale 1" 1000" Moved 70' West to move away from steep slope. Set 5' Iron rod & 4' wood stake on slight slope pasture SW and steep slope draw NE. Stake falls 25' NE of Berexco Lease Rd to drilling well and 390'NW @ right angle to Center line of county Rd.