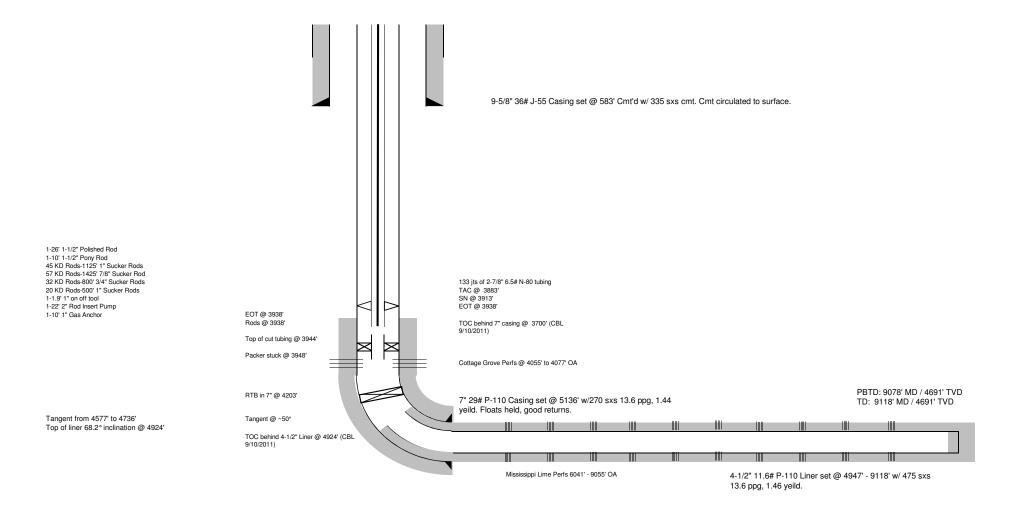

# Perforations And Bridge Plug Sets

| Perforation Top | Perforation Base | Formation     | Bridge Plug Depth |
|-----------------|------------------|---------------|-------------------|
| 6041            | 9055             | Mississippi   |                   |
| 4055            | 4077             | Cottage Grove |                   |

Current

Spud: 8/14/2011

Field

County State Well

**SH Location** 

Elevations

Harper Kansas **Green 1-16** SEC 16 - T35S - R6W 1248' KB, 1227' GL **Wellbore Schematic** 

15077217450000 **API No**. Original Completion ()