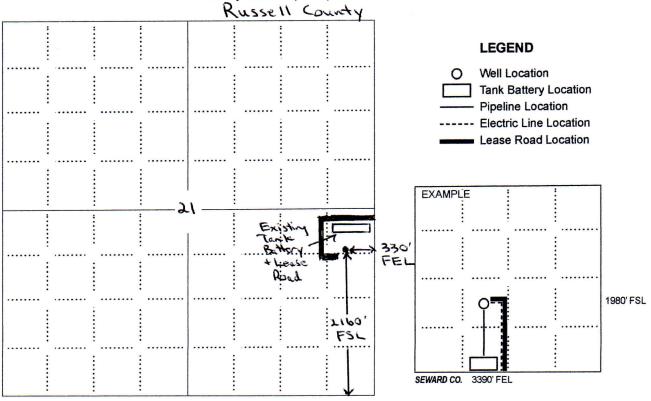

ec. 21 Twp. 15 S. R. 14 E W                                                                         |
| Number of Acres attributable to well: 160  QTR/QTR/QTR/QTR of acreage: S/2 - NE - NE - SE | Is Section: Regular or Irregular                                                                     |
|                                                                                           | If Section is Irregular, locate well from nearest corner boundary.  Section corner used: NE NW SE SW |

#### PLAT

Show location of the well. Show footage to the nearest lease or unit boundary line. Show the predicted locations of lease roads, tank batteries, pipelines and electrical lines, as required by the Kansas Surface Owner Notice Act (House Bill 2032).

You may attach a separate plat if desired.



NOTE: In all cases locate the spot of the proposed drilling locaton.

#### In plotting the proposed location of the well, you must show:

- 1. The manner in which you are using the depicted plat by identifying section lines, i.e. 1 section, 1 section with 8 surrounding sections, 4 sections, etc.
- 2. The distance of the proposed drilling location from the south / north and east / west outside section lines.
- 3. The distance to the nearest lease or unit boundary line (in footage).
- If proposed location is located within a prorated or spaced field a certificate of acreage attribution plat must be attached: (C0-7 for oil wells; CG-8 for gas wells).
- 5. The predicted locations of lease roads, tank batteries, pipelines, and electrical lines.

### OIL AND GAS LEASE

Commence AGREEMENT, Made