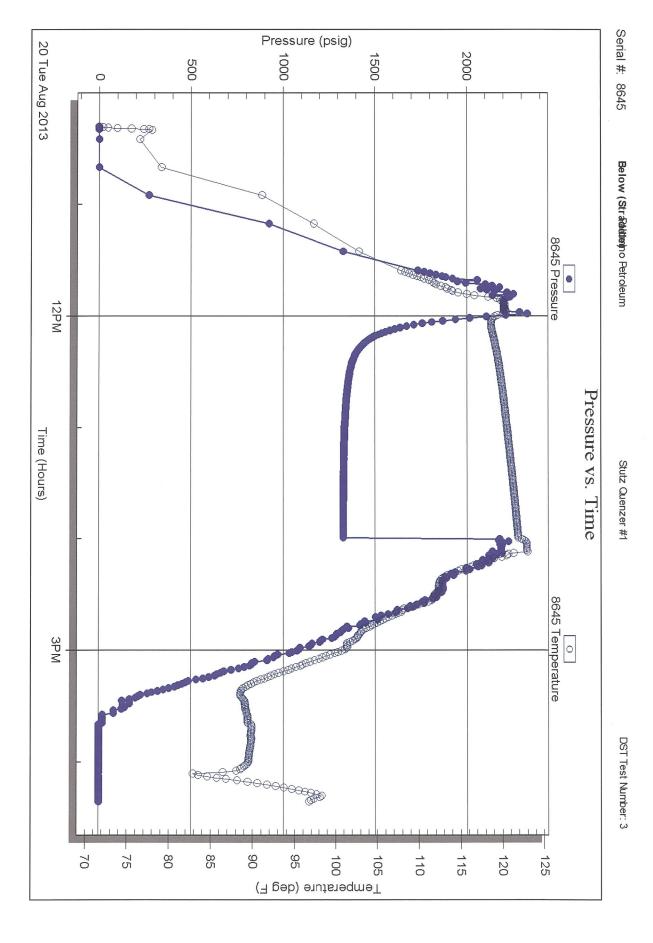

INSTRUCTIONS: Show important tops of formations penetrated. Detail all cores. Report all final copies of drill stems tests giving interval tested, time tool open and closed, flowing and shut-in pressures, whether shut-in pressure reached static level, hydrostatic pressures, bottom hole temperature, fluid recovery, and flow rates if gas to surface test, along with final chart(s). Attach extra sheet if more space is needed.