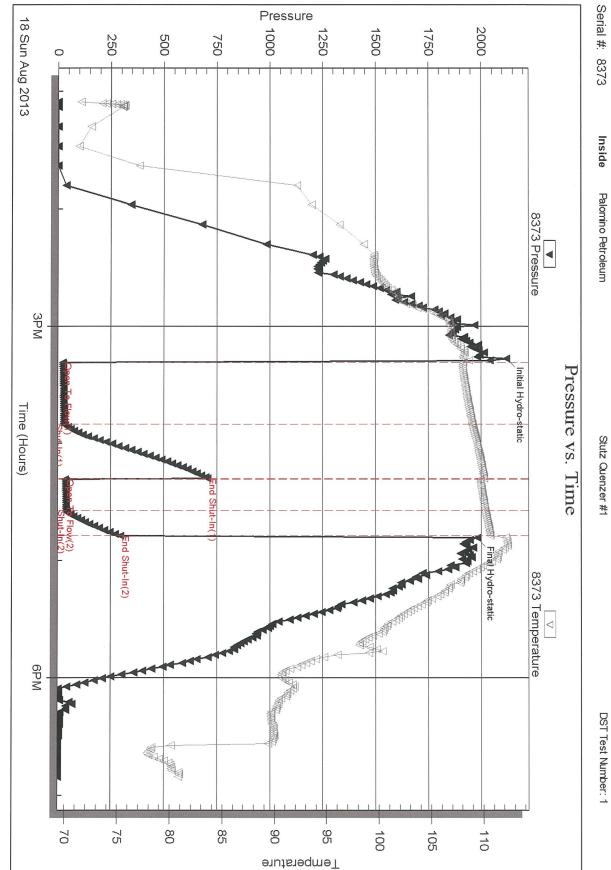

INSTRUCTIONS: Show important tops of formations penetrated. Detail all cores. Report all final copies of drill stems tests giving interval tested, time tool open and closed, flowing and shut-in pressures, whether shut-in pressure reached static level, hydrostatic pressures, bottom hole temperature, fluid recovery, and flow rates if gas to surface test, along with final chart(s). Attach extra sheet if more space is needed.

| Drill Stem Tests Taken<br>(Attach Additional Sheets) |                      | Yes No                       |                          | -                  | ormation (Top), Depth and Datum |                   | Sample                        |  |
|------------------------------------------------------|----------------------|------------------------------|--------------------------|--------------------|---------------------------------|-------------------|-------------------------------|--|
| Samples Sent to Geolog                               | jical Survey         | Yes No                       | Nam                      | e                  |                                 | Тор               | Datum                         |  |
| Cores Taken<br>Electric Log Run                      |                      | ☐ Yes ☐ No<br>☐ Yes ☐ No     |                          |                    |                                 |                   |                               |  |
| List All E. Logs Run:                                |                      |                              |                          |                    |                                 |                   |                               |  |
|                                                      |                      |                              |                          |                    |                                 |                   |                               |  |
|                                                      |                      |                              | RECORD Ne                |                    |                                 |                   |                               |  |
|                                                      |                      | Report all strings set-      | conductor, surface, inte | ermediate, product | ion, etc.                       |                   |                               |  |
| Purpose of String                                    | Size Hole<br>Drilled | Size Casing<br>Set (In O.D.) | Weight<br>Lbs. / Ft.     | Setting<br>Depth   | Type of<br>Cement               | # Sacks<br>Used   | Type and Percent<br>Additives |  |
|                                                      |                      |                              |                          |                    |                                 |                   |                               |  |
|                                                      |                      |                              |                          |                    |                                 |                   |                               |  |
|                                                      |                      |                              |                          |                    |                                 |                   |                               |  |
|                                                      | -                    | ADDITIONAL                   | CEMENTING / SQU          | JEEZE RECORD       |                                 |                   |                               |  |
| Purpose:<br>Perforate                                | Depth<br>Top Bottom  | Type of Cement               | # Sacks Used             |                    | Type and F                      | Percent Additives |                               |  |
| Protect Casing                                       |                      |                              |                          |                    |                                 |                   |                               |  |