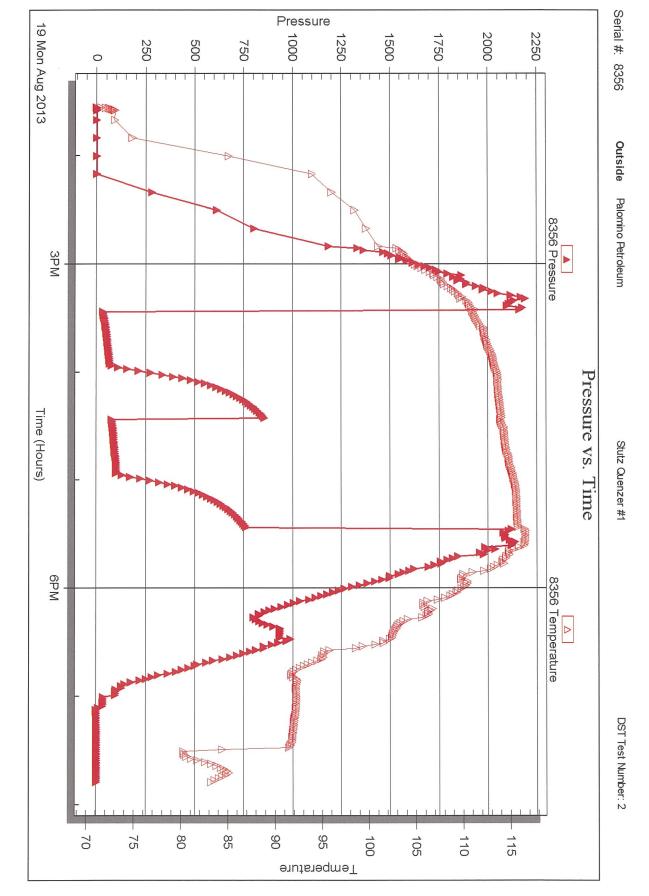

INSTRUCTIONS: Show important tops of formations penetrated. Detail all cores. Report all final copies of drill stems tests giving interval tested, time tool open and closed, flowing and shut-in pressures, whether shut-in pressure reached static level, hydrostatic pressures, bottom hole temperature, fluid recovery, and flow rates if gas to surface test, along with final chart(s). Attach extra sheet if more space is needed.