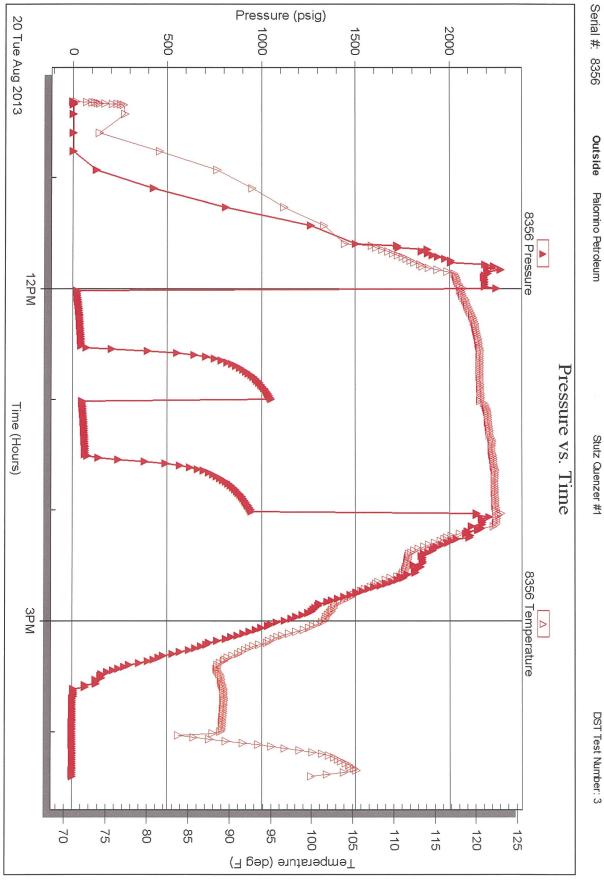

INSTRUCTIONS: Show important tops of formations penetrated. Detail all cores. Report all final copies of drill stems tests giving interval tested, time tool open and closed, flowing and shut-in pressures, whether shut-in pressure reached static level, hydrostatic pressures, bottom hole temperature, fluid recovery, and flow rates if gas to surface test, along with final chart(s). Attach extra sheet if more space is needed.