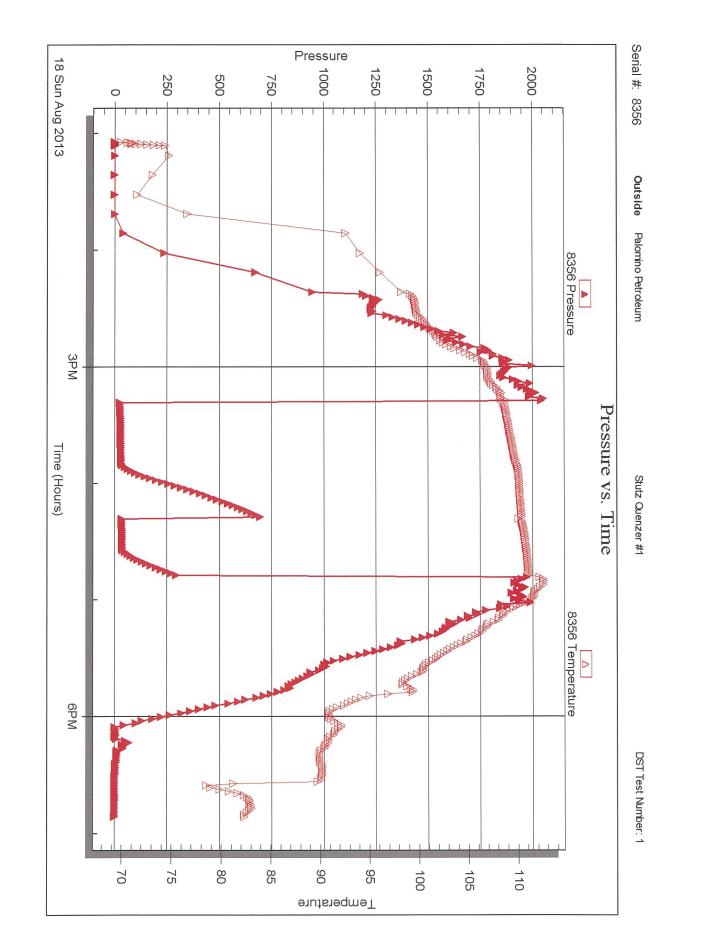

INSTRUCTIONS: Show important tops of formations penetrated. Detail all cores. Report all final copies of drill stems tests giving interval tested, time tool open and closed, flowing and shut-in pressures, whether shut-in pressure reached static level, hydrostatic pressures, bottom hole temperature, fluid recovery, and flow rates if gas to surface test, along with final chart(s). Attach extra sheet if more space is needed.

| Drill Stem Tests Taken<br>(Attach Additional Sheets) |                      | Yes No                       |                          | -                  | ormation (Top), Depth and Datum |                   | Sample                        |  |
|------------------------------------------------------|----------------------|------------------------------|--------------------------|--------------------|---------------------------------|-------------------|-------------------------------|--|
| Samples Sent to Geolog                               | jical Survey         | Yes No                       | Nam                      | e                  |                                 | Тор               | Datum                         |  |
| Cores Taken<br>Electric Log Run                      |                      | ☐ Yes ☐ No<br>☐ Yes ☐ No     |                          |                    |                                 |                   |                               |  |
| List All E. Logs Run:                                |                      |                              |                          |                    |                                 |                   |                               |  |
|                                                      |                      |                              |                          |                    |                                 |                   |                               |  |
|                                                      |                      |                              | RECORD Ne                |                    |                                 |                   |                               |  |
|                                                      |                      | Report all strings set-      | conductor, surface, inte | ermediate, product | ion, etc.                       |                   |                               |  |
| Purpose of String                                    | Size Hole<br>Drilled | Size Casing<br>Set (In O.D.) | Weight<br>Lbs. / Ft.     | Setting<br>Depth   | Type of<br>Cement               | # Sacks<br>Used   | Type and Percent<br>Additives |  |
|                                                      |                      |                              |                          |                    |                                 |                   |                               |  |
|                                                      |                      |                              |                          |                    |                                 |                   |                               |  |
|                                                      |                      |                              |                          |                    |                                 |                   |                               |  |
|                                                      | -                    | ADDITIONAL                   | CEMENTING / SQU          | JEEZE RECORD       |                                 |                   |                               |  |
| Purpose:<br>Perforate                                | Depth<br>Top Bottom  | Type of Cement               | # Sacks Used             |                    | Type and F                      | Percent Additives |                               |  |
| Protect Casing                                       |                      |                              |                          |                    |                                 |                   |                               |  |