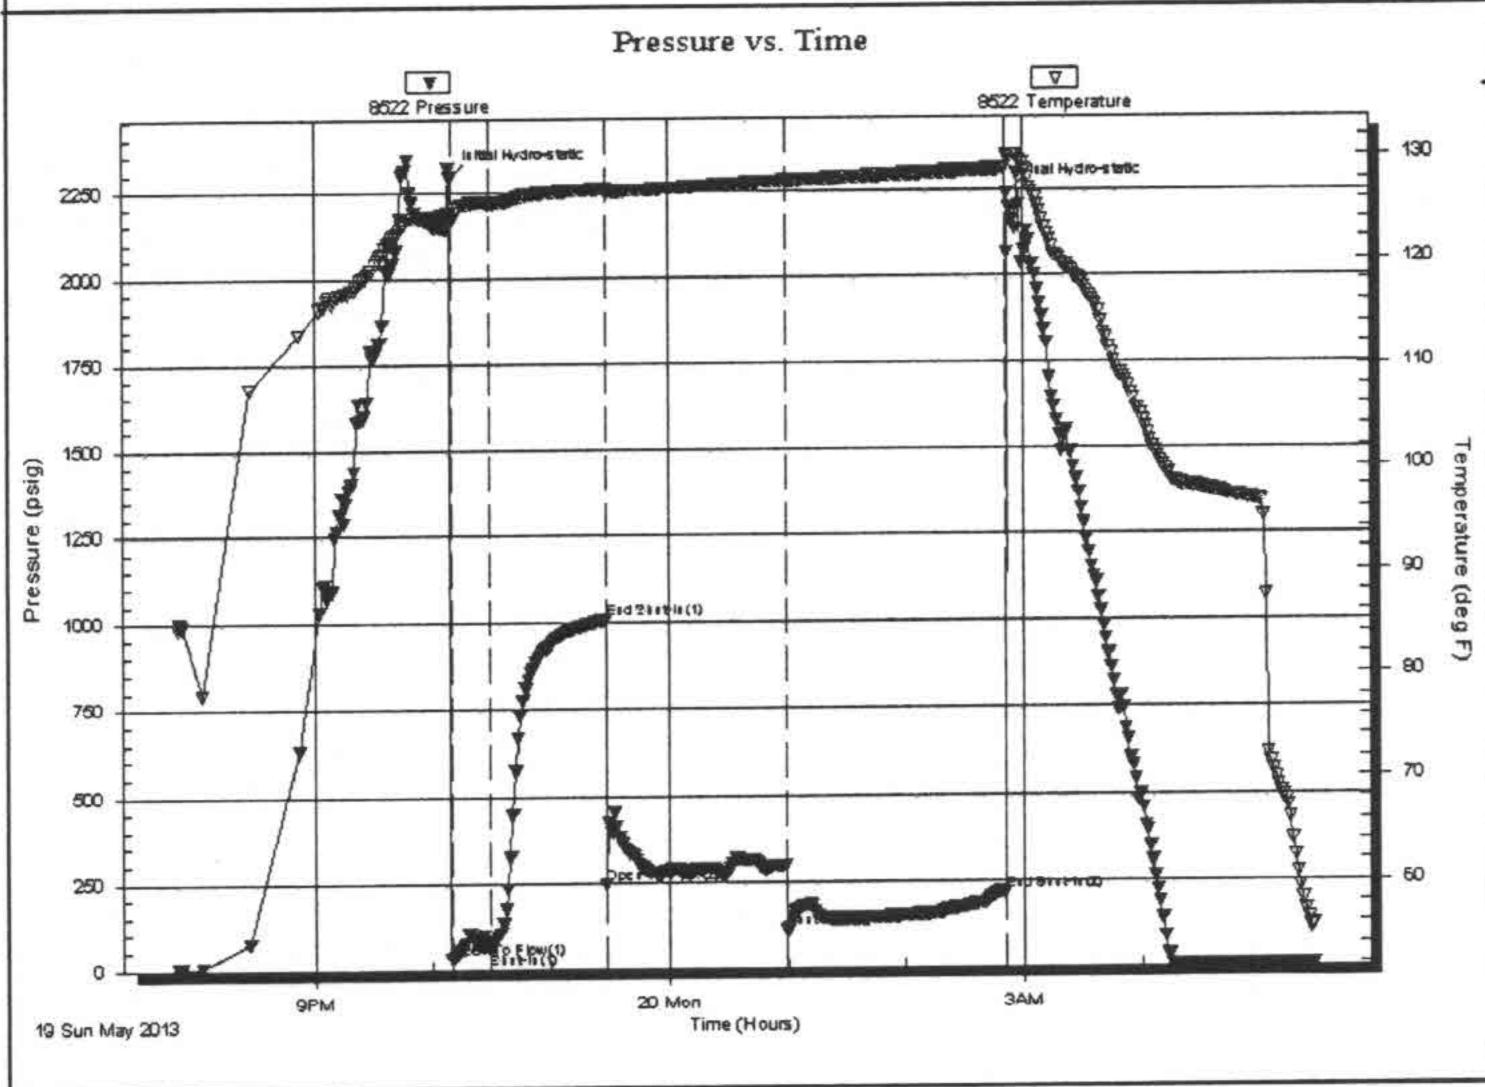

ON:

Time Tool Opened: 22:10:00

Time Test Ended: 05:27:30

Formation:

Johnson

Deviated:

Interval:

Total Depth:

Hole Diameter:

Whipstock: No

ft (KB)

Test Type:

Conventional Bottom Hole (Reset)

Tester:

**Bradley Walter** 

Unit No:

53

Reference Elevations:

2913.00 ft (KB)

2902.00 ft (CF)

4500.00 ft (KB) To 4550.00 ft (KB) (TVD)

4550.00 ft (KB) (TVD)

7.88 inches Hole Condition: Good

KB to GR/CF:

11.00 ft

Serial #: 8522

Outside Press@RunDepth:

110.90 psig @

4501.00 ft (KB)

2013.05.20

Capacity: Last Calib.: 8000.00 psig

Start Date: Start Time:

2013.05.19 19:50:05

End Time:

End Date:

05:27:30

Time On Btm:

2013.05.20 2013.05.19 @ 22:09:45

Time Off Btm:

2013.05.20 @ 02:51:45

TEST COMMENT: IF: 5" blow.

ISI: Surface return. FF: BOB @ 15 min. FSI: BOB @ 25 min.



| 1 | Time   | Pressure | Temp    | Annotation           |  |
|---|--------|----------|---------|----------------------|--|
|   | (Min.) | (psig)   | (deg F) |                      |  |
|   | 0      | 2291.12  | 124.74  | Initial Hydro-static |  |
|   | 1      | 28.55    | 123.92  | Open To Flow (1)     |  |
|   | 20     | 53.66    | 125.69  | Shut-In(1)           |  |
|   | 79     | 1007.29  | 127.11  | End Shut-In(1)       |  |
|   | 80     | 243.32   | 126.63  | Open To Flow (2)     |  |
|   | 170    | 110.90   | 127.70  | Shut-In(2)           |  |
|   | 281    | 212.85   | 128.84  | End Shut-In(2)       |  |
|   | 282    | 2235.70  | 130.05  | Final Hydro-static   |  |
|   |        |          |         |                      |  |
|   |        |          |         |