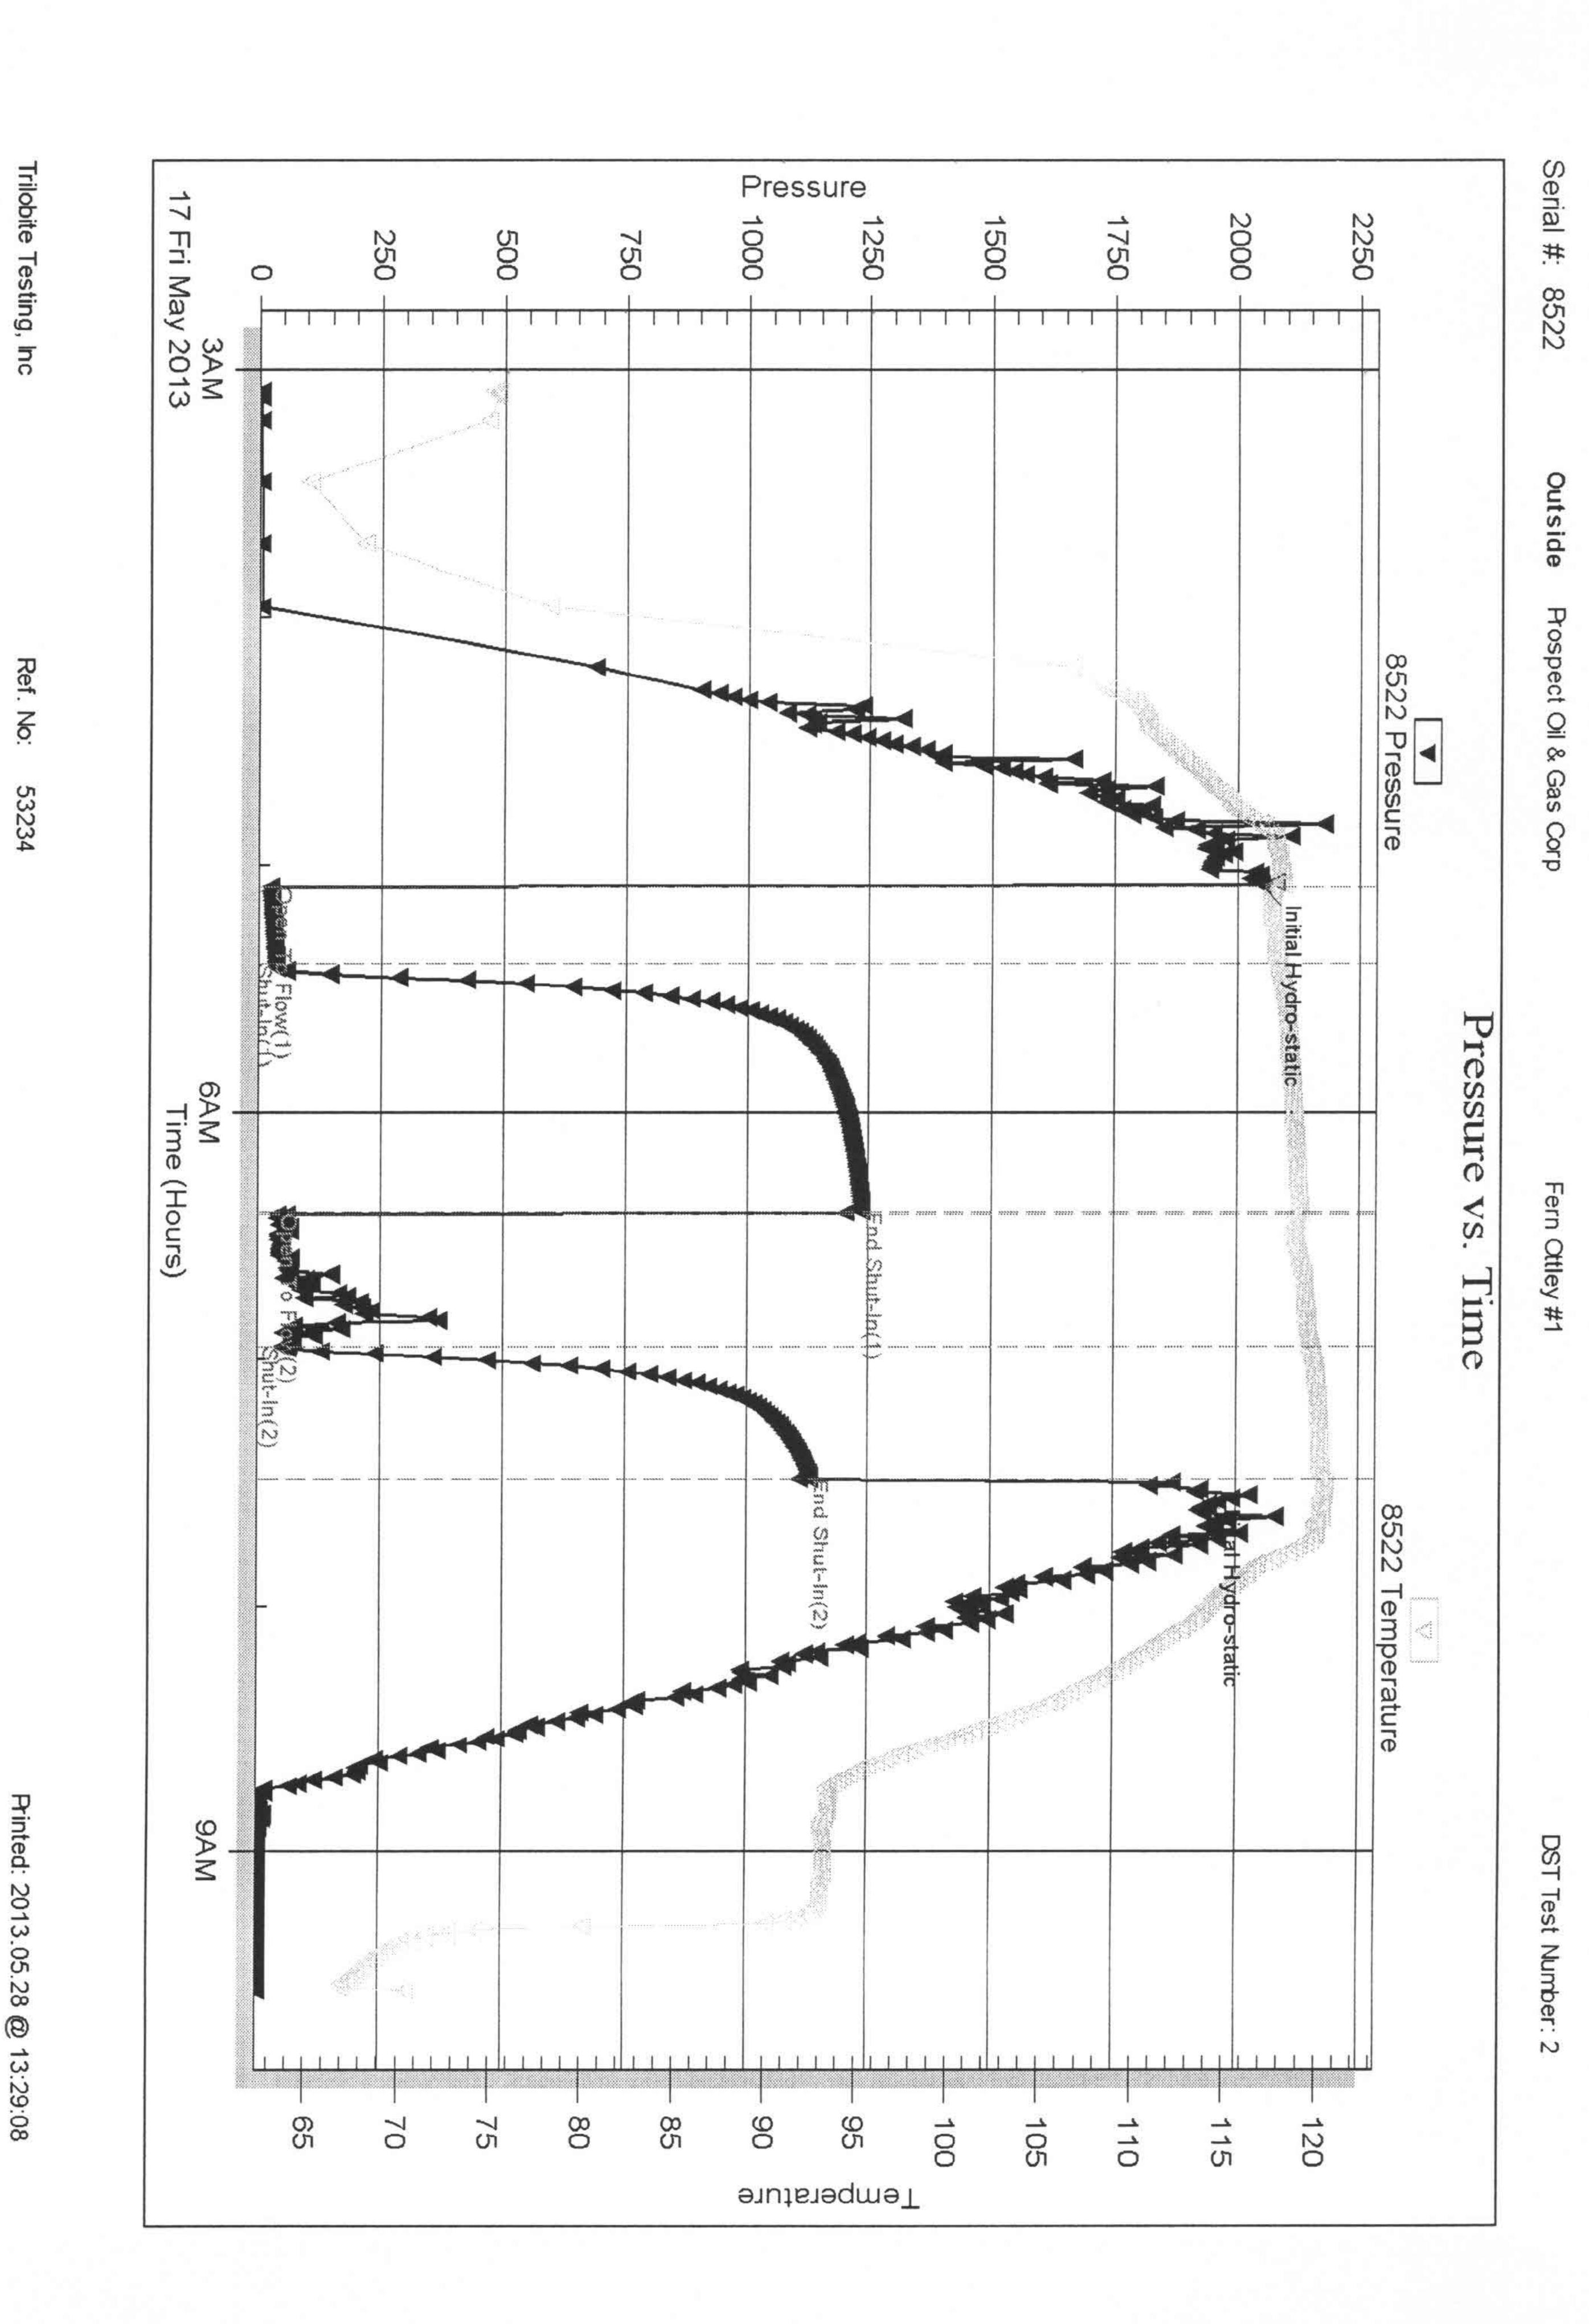

KS 67665

Job Ticket: 53234

DST#: 2

ATTN: Randy Kilian

Test Start: 2013.05.17 @ 03:05:00

#### Mud and Cushion Information

Gel Chem Mud Type:

Mud Weight:

55.00 sec/qt

Viscosity: Water Loss:

Resistivity:

Salinity: Filter Cake:

800.00 ppm 1.00 inches

6.79 in<sup>3</sup>

9.00 lb/gal

ohm.m

Cushion Type:

Cushion Length: Cushion Volume:

Gas Cushion Type:

Gas Cushion Pressure:

Water Salinity:

Oil API:

0 deg API 0 ppm

psig

bbl

# Recovery Information

### Recovery Table

| Length | Description          | Volume |
|--------|----------------------|--------|
| 60.00  | mud 100m (oil spots) | 0.295  |

Total Length:

60.00 ft

Ref. No: 53234

Total Volume:

0.295 bbl

0

Num Fluid Samples: 0

Num Gas Bombs:

Serial #:

Laboratory Name:

Laboratory Location:

Recovery Comments:





@ 13:29:09



Prepared For: Prospect Oil & Gas Corp

PO Box 837 Russell, KS 67665

Randy Kilian ATTN:

# Fern Ottley #1

# 2-13s-31w Gove, KS

Start Date: 2013.05.19 @ 19:50:00

End Date:

2013.05.20 @ 05:27:30

Job Ticket #: 53235

DST #: 3

Trilobite Testing, Inc PO Box 362 Hays, KS 67601

ph: 785-625-4778 fax: 785-625-5620



Prospect Oil & Gas Corp

2-13s-31w Gove, KS

PO Box 837

Russell, KS 67665

Fern Ottley #1

Job Ticket: 53235

**DST#: 3** 

ATTN: Randy Kilian

Test Start: 2013.05.19 @ 19:50:00

#### GENERAL INFORMATION:

Time Tool Opened: 22:10:00

Time Test Ended: 05:27:30

Formation:

Johnson

Deviated:

Interval:

Total Depth:

Hole Diameter:

Whipstock: No

ft (KB)

Test Type:

Conventional Bottom Hole (Reset)

Tester:

**Bradley Walter** 

Unit No:

53

Reference Elevat