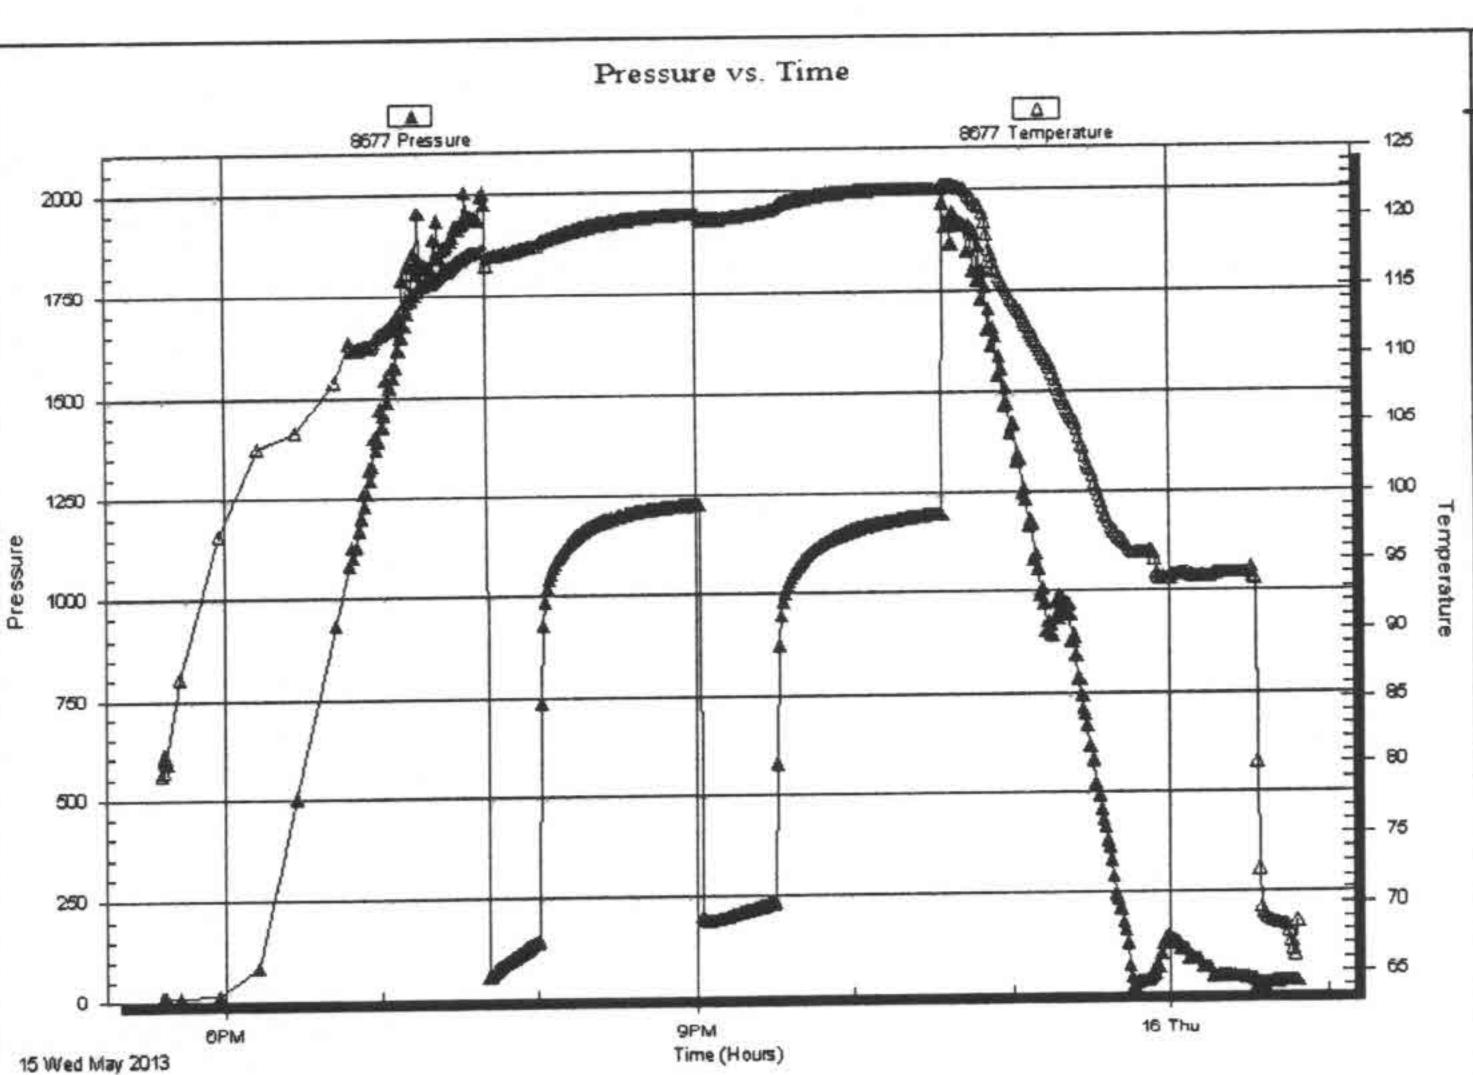

15 @ 17:35:00

#### GENERAL INFORMATION:

Time Tool Opened: 19:41:15

Time Test Ended: 00:49:15

Formation:

LKC B-G

Deviated:

Whipstock: No

ft (KB)

Test Type:

Conventional Bottom Hole (Initial)

Tester:

**Bradley Walter** 

Reference Elevations:

53 Unit No:

2913.00 ft (KB)

2902.00 ft (CF)

KB to GR/CF:

PRESSURE SUMMARY

11.00 ft

Interval:

3984.00 ft (KB) To 4090.00 ft (KB) (TVD)

Total Depth:

Hole Diameter:

4090.00 ft (KB) (TVD)

7.88 inches Hole Condition: Good

Serial #: 8677 Press@RunDepth: Inside

psig @

3985.00 ft (KB)

2013.05.16

Capacity:

8000.00 psig

Start Date:

Start Time:

2013.05.15 17:35:35

End Date: End Time:

00:48:29

Last Calib.:

2013.05.16

Time On Btm: Time Off Btm:

TEST COMMENT: IF: BOB @ 18 min.

ISI: No return. FF: BOB @ 29 min. FSI: No return.



| 25          | Time   | Pressure | Temp    | Annotation |
|-------------|--------|----------|---------|------------|
| 20          | (Min.) | (psig)   | (deg F) |            |
| 15          |        |          |         |            |
| 10          |        |          |         |            |
| 06          |        |          |         |            |
| ∞ ⊣         |        |          |         |            |
| Temperature |        |          |         |            |
| ature       |        |          |         |            |
| 5           |        |          |         |            |
| 10          |        |          |         |            |
| 5           |        |          |         |            |
| ro          |        |          |         |            |
| 55          |        |