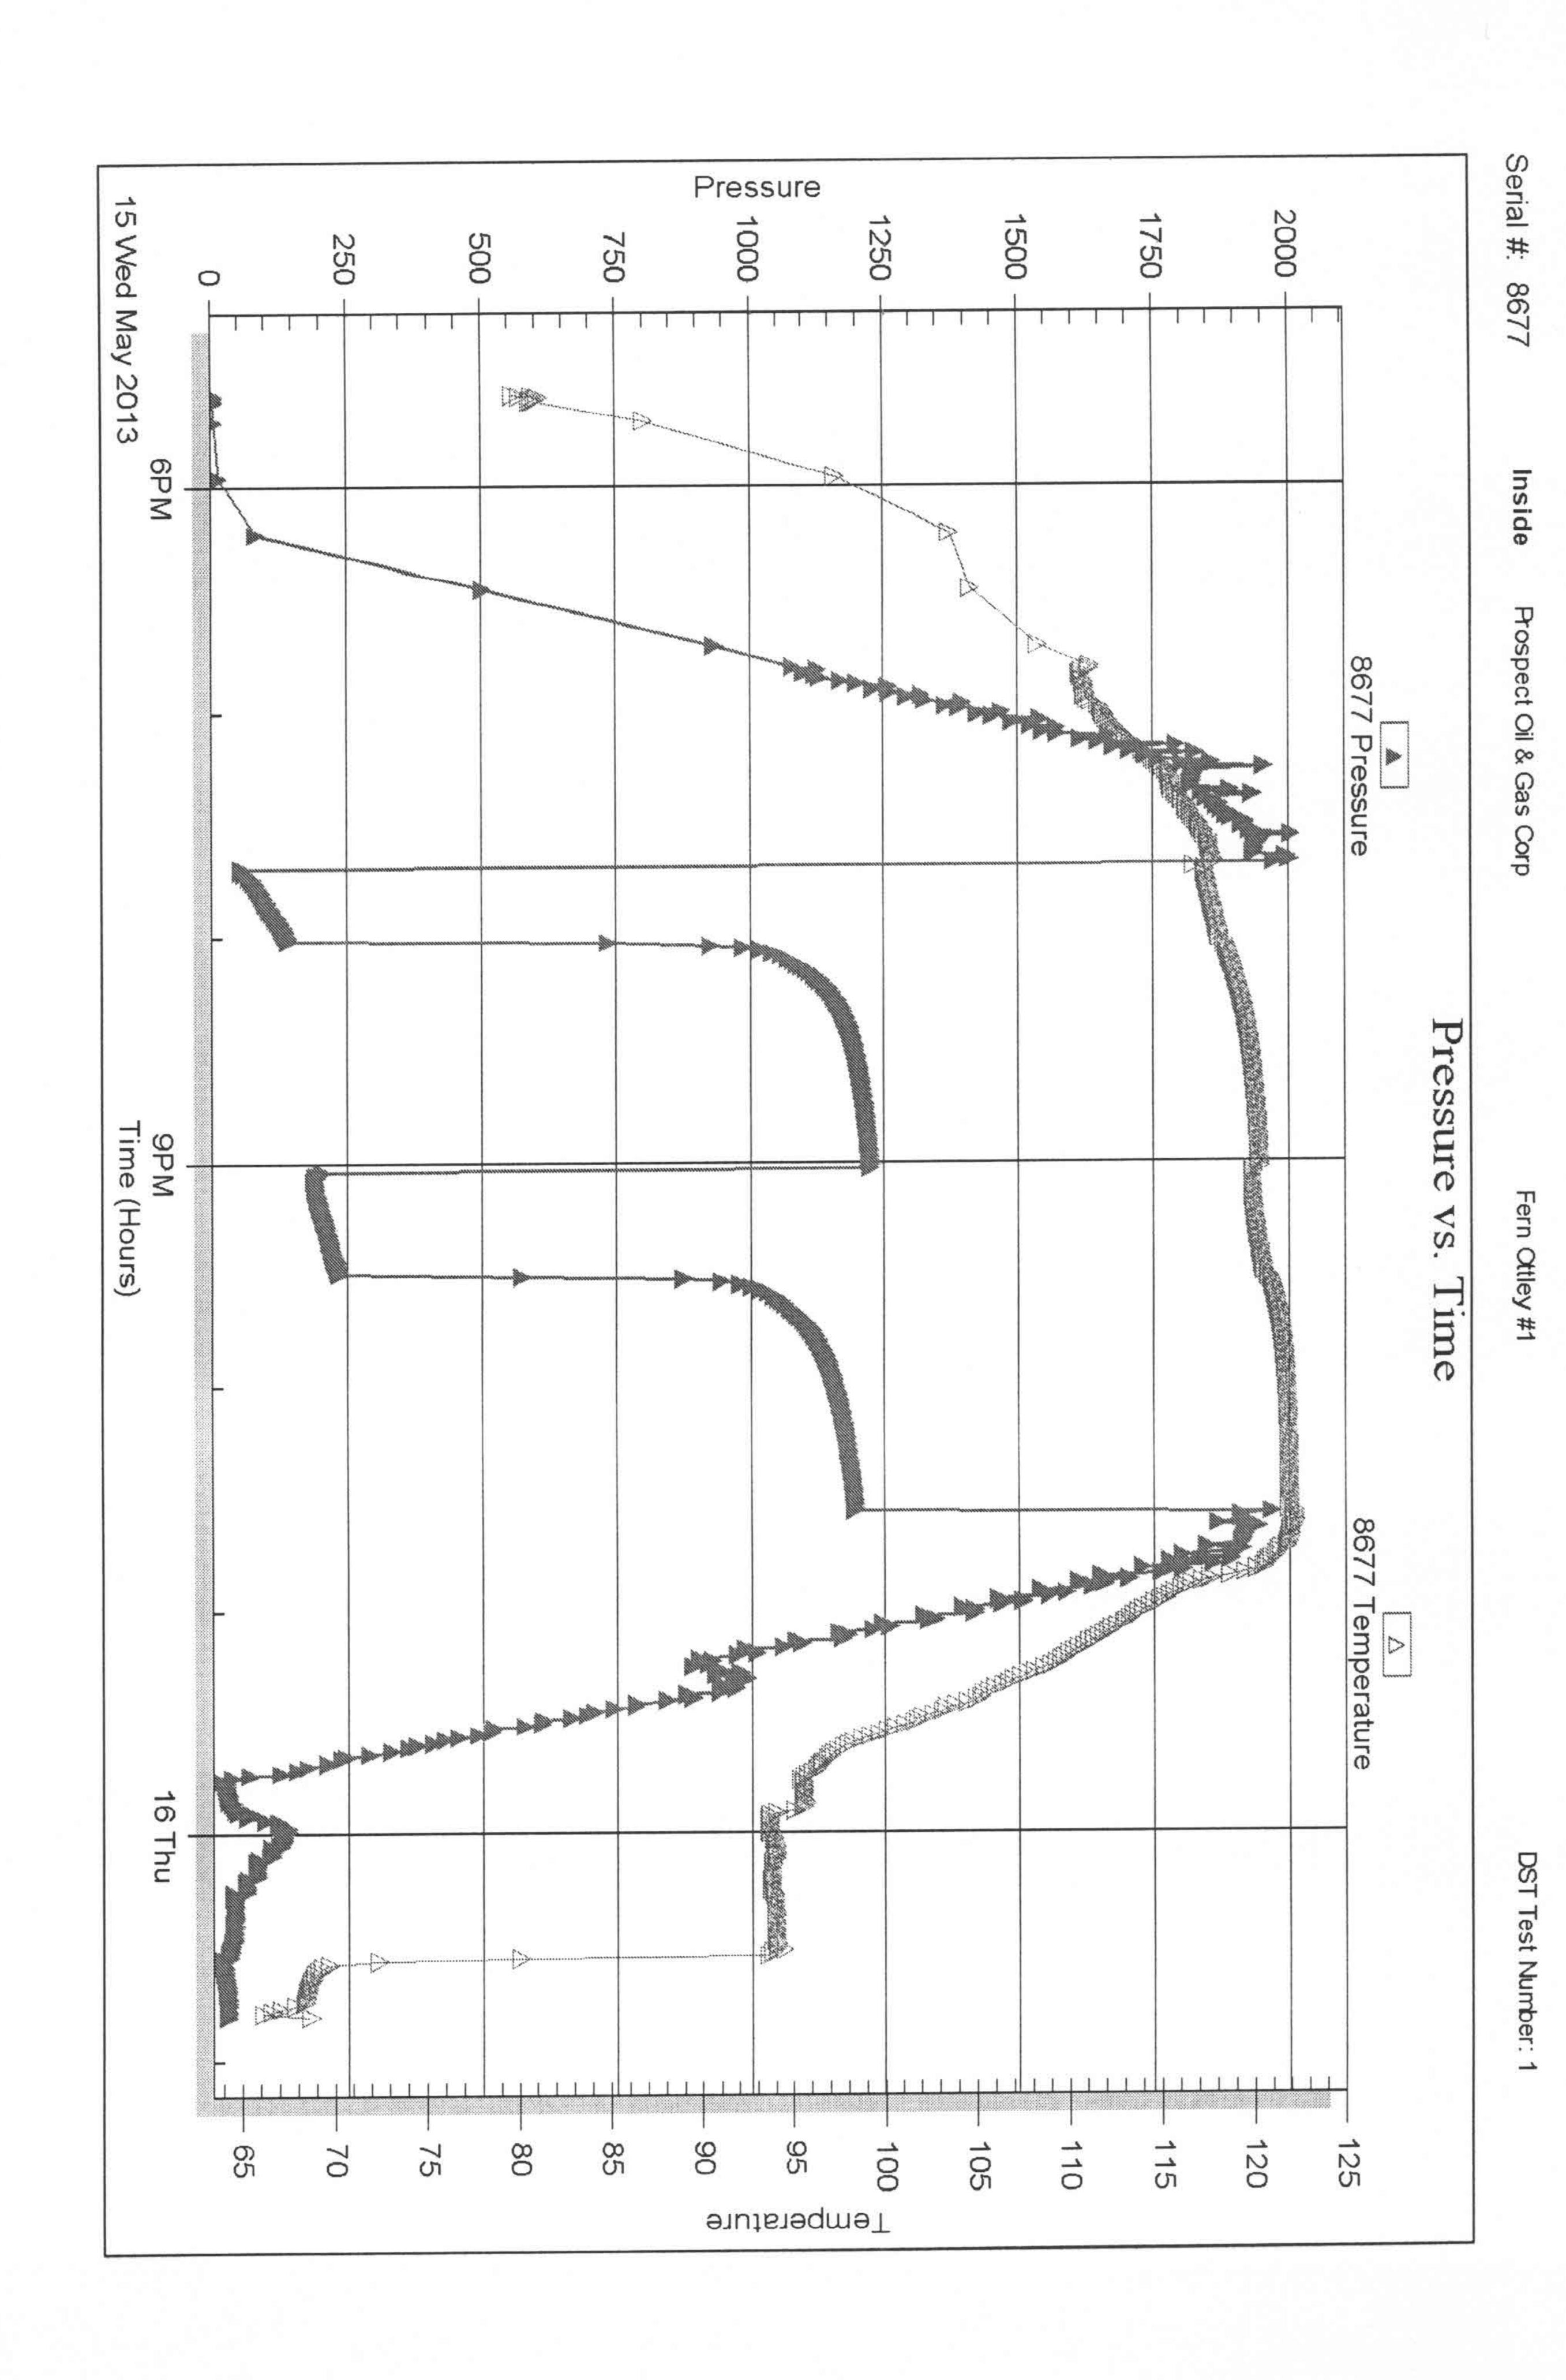

Side Two

1167205

| Operator Name:                                                                                 |                                                  |                                     |                                | _ Lease N            | lame:     |                        |                                           | Well #:           |          |                         |
|------------------------------------------------------------------------------------------------|--------------------------------------------------|-------------------------------------|--------------------------------|----------------------|-----------|------------------------|-------------------------------------------|-------------------|----------|-------------------------|
| Sec Twp                                                                                        | S. R                                             | East                                | West                           | County:              |           |                        |                                           |                   |          |                         |
| INSTRUCTIONS: Sh<br>time tool open and clo<br>recovery, and flow rate<br>line Logs surveyed. A | osed, flowing and shu<br>es if gas to surface te | t-in pressures,<br>st, along with f | whether sh<br>inal chart(s     | nut-in press         | ure reach | ed static level,       | hydrostatic pres                          | ssures, bottom h  | ole temp | erature, fluid          |
| Drill Stem Tests Taker<br>(Attach Additional S                                                 |                                                  | Yes                                 | No                             |                      | Log       | y Formation            | n (Top), Depth a                          | nd Datum          |          | Sample                  |
| Samples Sent to Geo                                                                            | logical Survey                                   | Yes                                 | No                             |                      | Name      |                        |                                           | Тор               | I        | Datum                   |
| Cores Taken<br>Electric Log Run<br>Electric Log Submitte<br>(If no, Submit Copy                | d Electronically                                 | Yes Yes Yes                         | ☐ No<br>☐ No<br>☐ No           |                      |           |                        |                                           |                   |          |                         |
| List All E. Logs Run:                                                                          |                                                  |                                     |                                |                      |           |                        |                                           |                   |          |                         |
|                                                                                                |                                                  | Report all                          | CASING I                       |                      | New       | Used mediate, producti | on, etc.                                  |                   |          |                         |
| Purpose of String                                                                              | Size Hole<br>Drilled                             | Size Ca<br>Set (In C                | sing                           | Weigi<br>Lbs. /      | ht        | Setting<br>Depth       | Type of<br>Cement                         | # Sacks<br>Used   | , ,,     | and Percent<br>dditives |
|                                                                                                |                                                  |                                     |                                |                      |           |                        |                                           |                   |          |                         |
|                                                                                                |                                                  | AI                                  | DDITIONAL                      | CEMENTIN             | G / SQUE  | EZE RECORD             |                                           |                   |          |                         |
| Purpose:  Perforate Protect Casing Plug Back TD Plug Off Zone                                  | Depth<br>Top Bottom                              | Type of Co                          | ement                          | # Sacks              | Used      |                        | Type and                                  | Percent Additives |          |                         |
|                                                                                                |                                                  |                                     |                                |                      |           |                        |                                           |                   |          |                         |
| Shots Per Foot                                                                                 | PERFORATI<br>Specify I                           | ON RECORD -<br>Footage of Each      | Bridge Plugs<br>Interval Perfo | s Set/Type<br>orated |           |                        | cture, Shot, Cemei<br>mount and Kind of N |                   | d<br>    | Depth                   |
|                                                                                                |                                                  |                                     |                                |                      |           |                        |                                           |                   |          |                         |
|                                                                                                |                                                  |                                     |                                |                      |           |                        |                                           |                   |          |                         |
| TUBING RECORD:                                                                                 | Size:                                            | Set At:                             |                                | Packer At:           |           | Liner Run:             |                                           |                   |          |                         |
| Date of First, Resumed                                                                         | Production, SWD or EN                            |                                     | ducing Meth                    | od:                  |           | as Lift C              | Yes No                                    | 0                 |          |                         |
| Estimated Production<br>Per 24 Hours                                                           | Oil                                              | Bbls.                               |                                | Mcf                  | Water     |                        | ols.                                      | Gas-Oil Ratio     |          | Gravity                 |
| DISPOSITIO                                                                                     | ON OF GAS:                                       |                                     | M                              | IETHOD OF            | COMPLET   | ION:                   |                                           | PRODUCTIO         | ON INTER | VAL:                    |
| Vented Sold                                                                                    | Used on Lease                                    | Open                                | Hole (Specify)                 | Perf.                | Dually (  |                        | nmingled<br>mit ACO-4)                    |                   |          |                         |