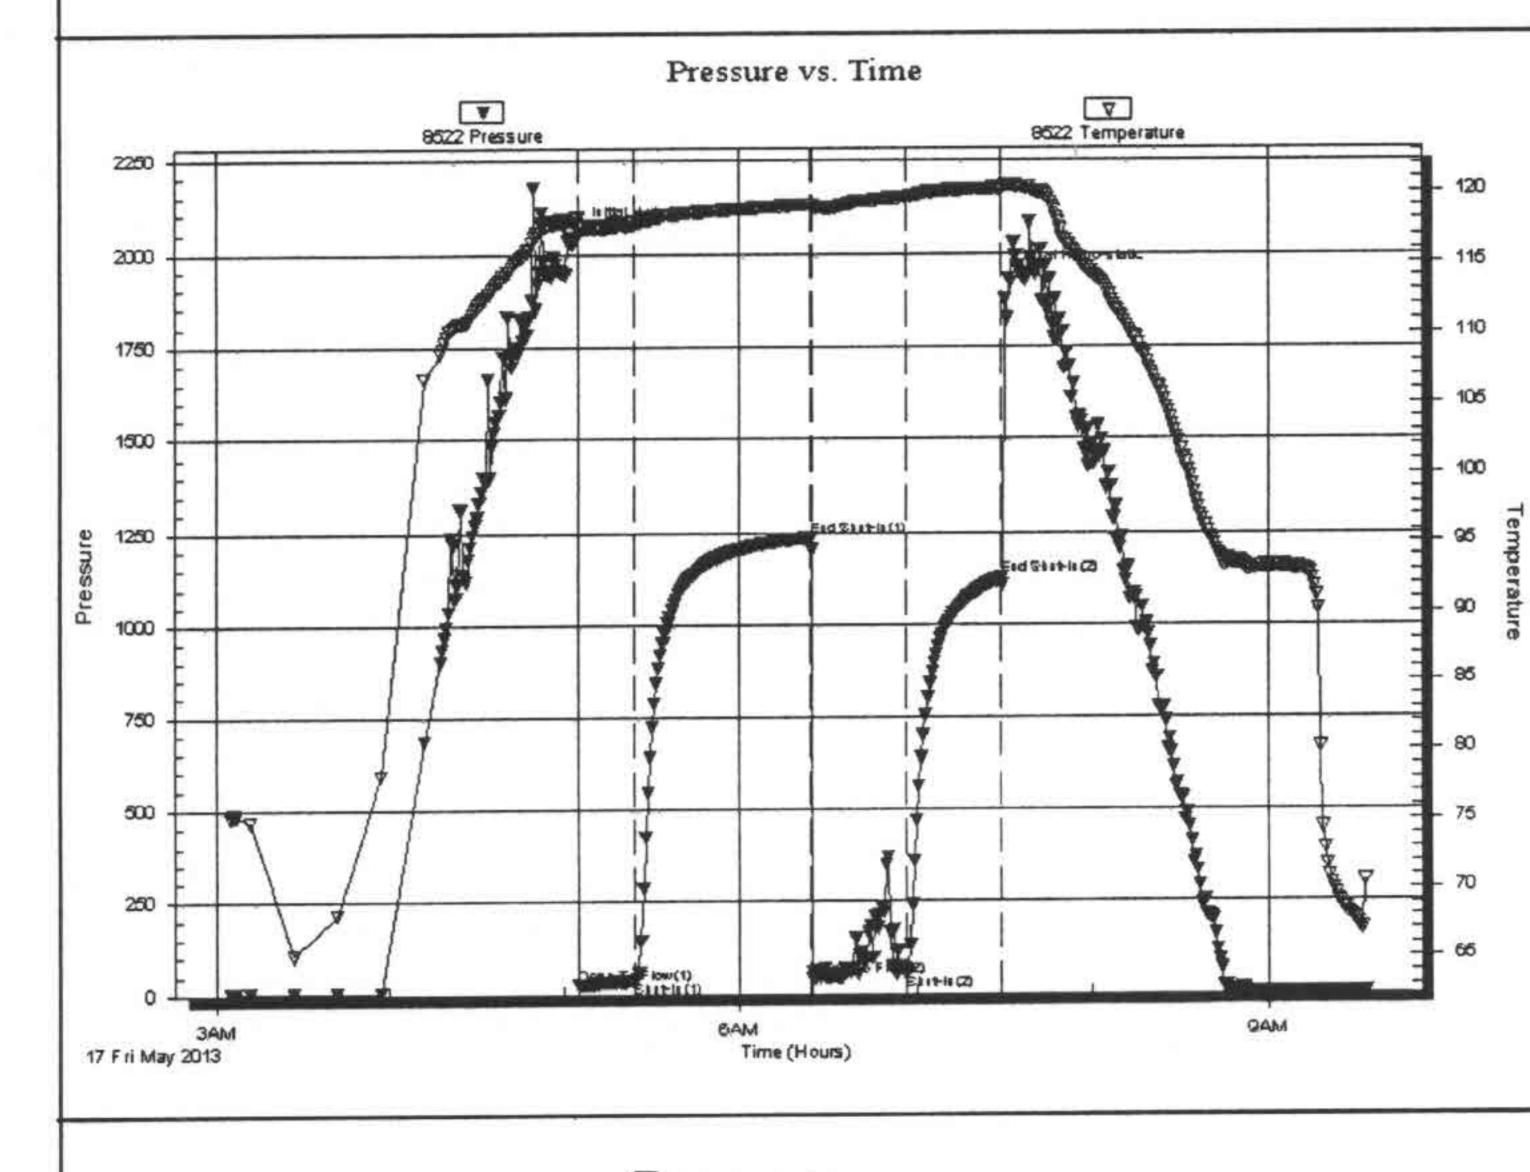

Side Two

1167205

| Operator Name:                                                                                 |                                                  |                                     |                                | _ Lease N            | lame:     |                        |                                           | Well #:           |          |                         |
|------------------------------------------------------------------------------------------------|--------------------------------------------------|-------------------------------------|--------------------------------|----------------------|-----------|------------------------|-------------------------------------------|-------------------|----------|-------------------------|
| Sec Twp                                                                                        | S. R                                             | East                                | West                           | County:              |           |                        |                                           |                   |          |                         |
| INSTRUCTIONS: Sh<br>time tool open and clo<br>recovery, and flow rate<br>line Logs surveyed. A | osed, flowing and shu<br>es if gas to surface te | t-in pressures,<br>st, along with f | whether sh<br>inal chart(s     | nut-in press         | ure reach | ed static level,       | hydrostatic pres                          | ssures, bottom h  | ole temp | erature, fluid          |
| Drill Stem Tests Taker<br>(Attach Additional S                                                 |                                                  | Yes                                 | No                             |                      | Log       | y Formation            | n (Top), Depth a                          | nd Datum          |          | Sample                  |
| Samples Sent to Geo                                                                            | logical Survey                                   | Yes                                 | No                             |                      | Name      |                        |                                           | Тор               | I        | Datum                   |
| Cores Taken<br>Electric Log Run<br>Electric Log Submitte<br>(If no, Submit Copy                | d Electronically                                 | Yes Yes Yes                         | ☐ No<br>☐ No<br>☐ No           |                      |           |                        |                                           |                   |          |                         |
| List All E. Logs Run:                                                                          |                                                  |                                     |                                |                      |           |                        |                                           |                   |          |                         |
|                                                                                                |                                                  | Report all                          | CASING I                       |                      | New       | Used mediate, producti | on, etc.                                  |                   |          |                         |
| Purpose of String                                                                              | Size Hole<br>Drilled                             | Size Ca<br>Set (In C                | sing                           | Weigi<br>Lbs. /      | ht        | Setting<br>Depth       | Type of<br>Cement                         | # Sacks<br>Used   | , ,,     | and Percent<br>dditives |
|                                                                                                |                                                  |                                     |                                |                      |           |                        |                                           |                   |          |                         |
|                                                                                                |                                                  | AI                                  | DDITIONAL                      | CEMENTIN             | G / SQUE  | EZE RECORD             |                                           |                   |          |                         |
| Purpose:  Perforate Protect Casing Plug Back TD Plug Off Zone                                  | Depth<br>Top Bottom                              | Type of Co                          | ement                          | # Sacks              | Used      |                        | Type and                                  | Percent Additives |          |                         |
|                                                                                                |                                                  |                                     |                                |                      |           |                        |                                           |                   |          |                         |
| Shots Per Foot                                                                                 | PERFORATI<br>Specify I                           | ON RECORD -<br>Footage of Each      | Bridge Plugs<br>Interval Perfo | s Set/Type<br>orated |           |                        | cture, Shot, Cemei<br>mount and Kind of N |                   | d<br>    | Depth                   |
|                                                                                                |                                                  |                                     |                                |                      |           |                        |                                           |                   |          |                         |
|                                                                                                |                                                  |                                     |                                |                      |           |                        |                                           |                   |          |                         |
| TUBING RECORD:                                                                                 | Size:                                            | Set At:                             |                                | Packer At:           |           | Liner Run:             |                                           |                   |          |                         |
| Date of First, Resumed                                                                         | Production, SWD or EN                            |                                     | ducing Meth                    | od:                  |           | as Lift C              | Yes No                                    | 0                 |          |                         |
| Estimated Production<br>Per 24 Hours                                                           | Oil                                              | Bbls.                               |                                | Mcf                  | Water     |                        | ols.                                      | Gas-Oil Ratio     |          | Gravity                 |
| DISPOSITIO                                                                                     | ON OF GAS:                                       |                                     | M                              | IETHOD OF            | COMPLET   | ION:                   |                                           | PRODUCTIO         | ON INTER | VAL:                    |
| Vented Sold                                                                                    | Used on Lease                                    | Open                                | Hole (Specify)                 | Perf.                | Dually (  |                        | nmingled<br>mit ACO-4)                    |                   |          |                         |