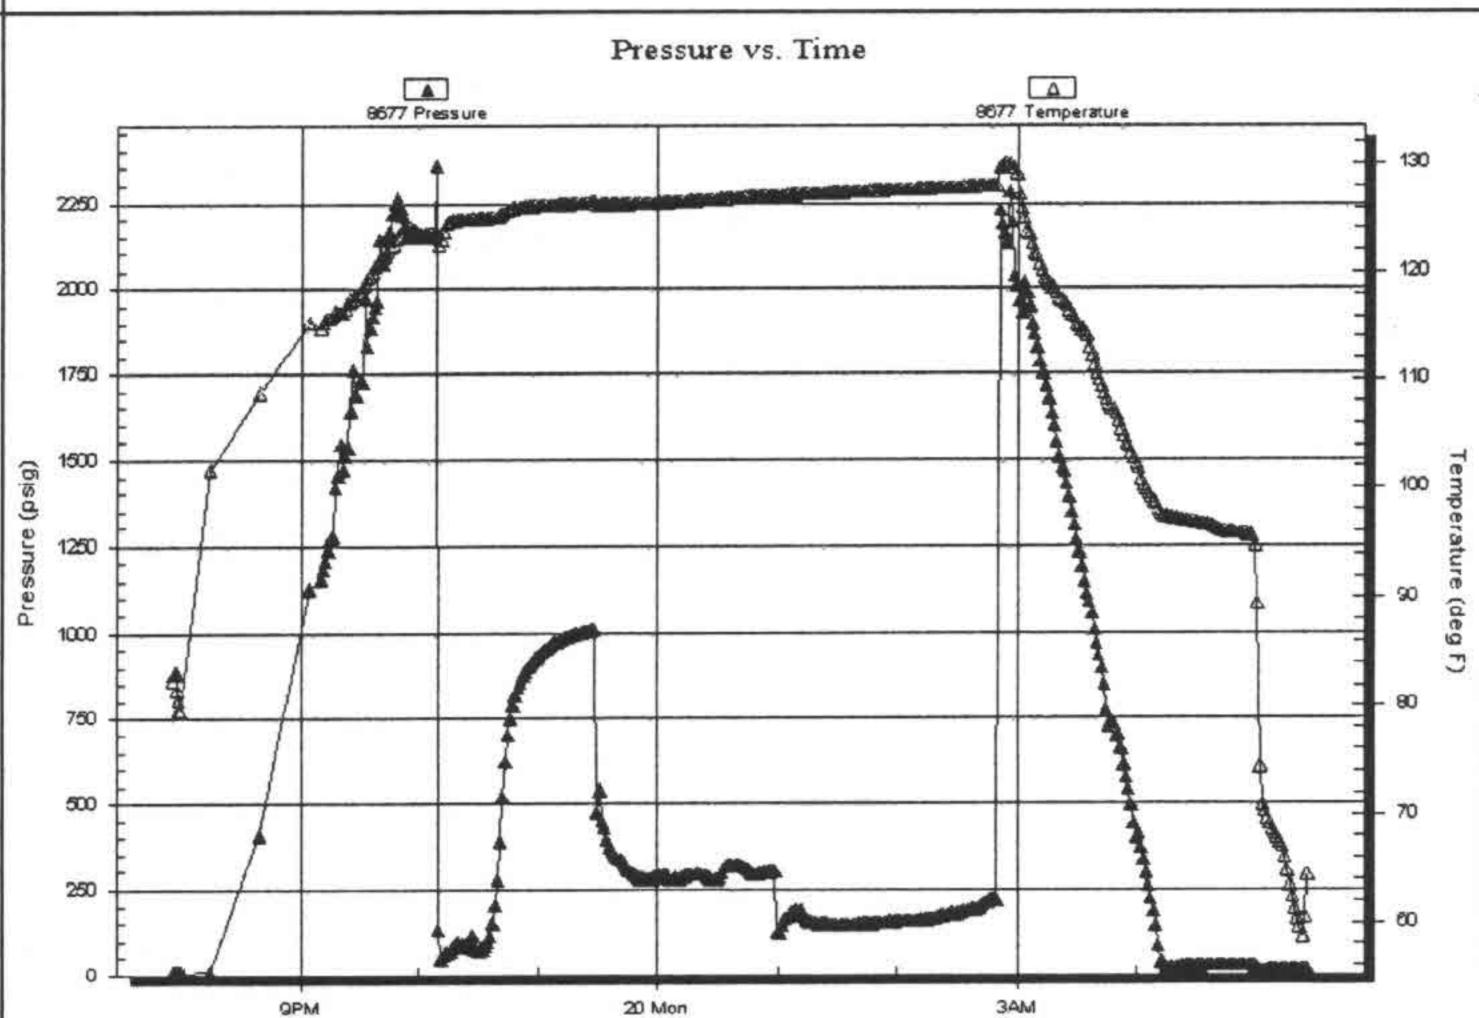

Side Two

1167205

| Operator Name:                                                                                 |                                                  |                                     |                                | _ Lease N            | lame:     |                        |                                           | Well #:           |          |                         |
|------------------------------------------------------------------------------------------------|--------------------------------------------------|-------------------------------------|--------------------------------|----------------------|-----------|------------------------|-------------------------------------------|-------------------|----------|-------------------------|
| Sec Twp                                                                                        | S. R                                             | East                                | West                           | County:              |           |                        |                                           |                   |          |                         |
| INSTRUCTIONS: Sh<br>time tool open and clo<br>recovery, and flow rate<br>line Logs surveyed. A | osed, flowing and shu<br>es if gas to surface te | t-in pressures,<br>st, along with f | whether sh<br>inal chart(s     | nut-in press         | ure reach | ed static level,       | hydrostatic pres                          | ssures, bottom h  | ole temp | erature, fluid          |
| Drill Stem Tests Taker<br>(Attach Additional S                                                 |                                                  | Yes                                 | No                             |                      | Log       | y Formation            | n (Top), Depth a                          | nd Datum          |          | Sample                  |
| Samples Sent to Geo                                                                            | logical Survey                                   | Yes                                 | No                             |                      | Name      |                        |                                           | Тор               | I        | Datum                   |
| Cores Taken<br>Electric Log Run<br>Electric Log Submitte<br>(If no, Submit Copy                | d Electronically                                 | Yes Yes Yes                         | ☐ No<br>☐ No<br>☐ No           |                      |           |                        |                                           |                   |          |                         |
| List All E. Logs Run:                                                                          |                                                  |                                     |                                |                      |           |                        |                                           |                   |          |                         |
|                                                                                                |                                                  | Report all                          | CASING I                       |                      | New       | Used mediate, producti | on, etc.                                  |                   |          |                         |
| Purpose of String                                                                              | Size Hole<br>Drilled                             | Size Ca<br>Set (In C                | sing                           | Weigi<br>Lbs. /      | ht        | Setting<br>Depth       | Type of<br>Cement                         | # Sacks<br>Used   | , ,,     | and Percent<br>dditives |
|                                                                                                |                                                  |                                     |                                |                      |           |                        |                                           |                   |          |                         |
|                                                                                                |                                                  | AI                                  | DDITIONAL                      | CEMENTIN             | G / SQUE  | EZE RECORD             |                                           |                   |          |                         |
| Purpose:  Perforate Protect Casing Plug Back TD Plug Off Zone                                  | Depth<br>Top Bottom                              | Type of Co                          | ement                          | # Sacks              | Used      |                        | Type and                                  | Percent Additives |          |                         |
|                                                                                                |                                                  |                                     |                                |                      |           |                        |                                           |                   |          |                         |
| Shots Per Foot                                                                                 | PERFORATI<br>Specify I                           | ON RECORD -<br>Footage of Each      | Bridge Plugs<br>Interval Perfo | s Set/Type<br>orated |           |                        | cture, Shot, Cemei<br>mount and Kind of N |                   | d<br>    | Depth                   |
|                                                                                                |                                                  |                                     |                                |                      |           |                        |                                           |                   |          |                         |
|                                                                                                |                                                  |                                     |                                |                      |           |                        |                                           |                   |          |                         |
| TUBING RECORD:                                                                                 | Size:                                            | Set At:                             |                                | Packer At:           |           | Liner Run:             |                                           |                   |          |                         |
| Date of First, Resumed                                                                         | Production, SWD or EN                            |                                     | ducing Meth                    | od:                  |           | as Lift C              | Yes No                                    | 0                 |          |                         |
| Estimated Production<br>Per 24 Hours                                                           | Oil                                              | Bbls.                               |                                | Mcf                  | Water     |                        | ols.                                      | Gas-Oil Ratio     |          | Gravity                 |
| DISPOSITIO                                                                                     | ON OF GAS:                                       |                                     | M                              | IETHOD OF            | COMPLET   | ION:                   |                                           | PRODUCTIO         | ON INTER | VAL:                    |
| Vented Sold                                                                                    | Used on Lease                                    | Open                                | Hole (Specify)                 | Perf.                | Dually (  |                        | nmingled<br>mit ACO-4)                    |                   |          |                         |