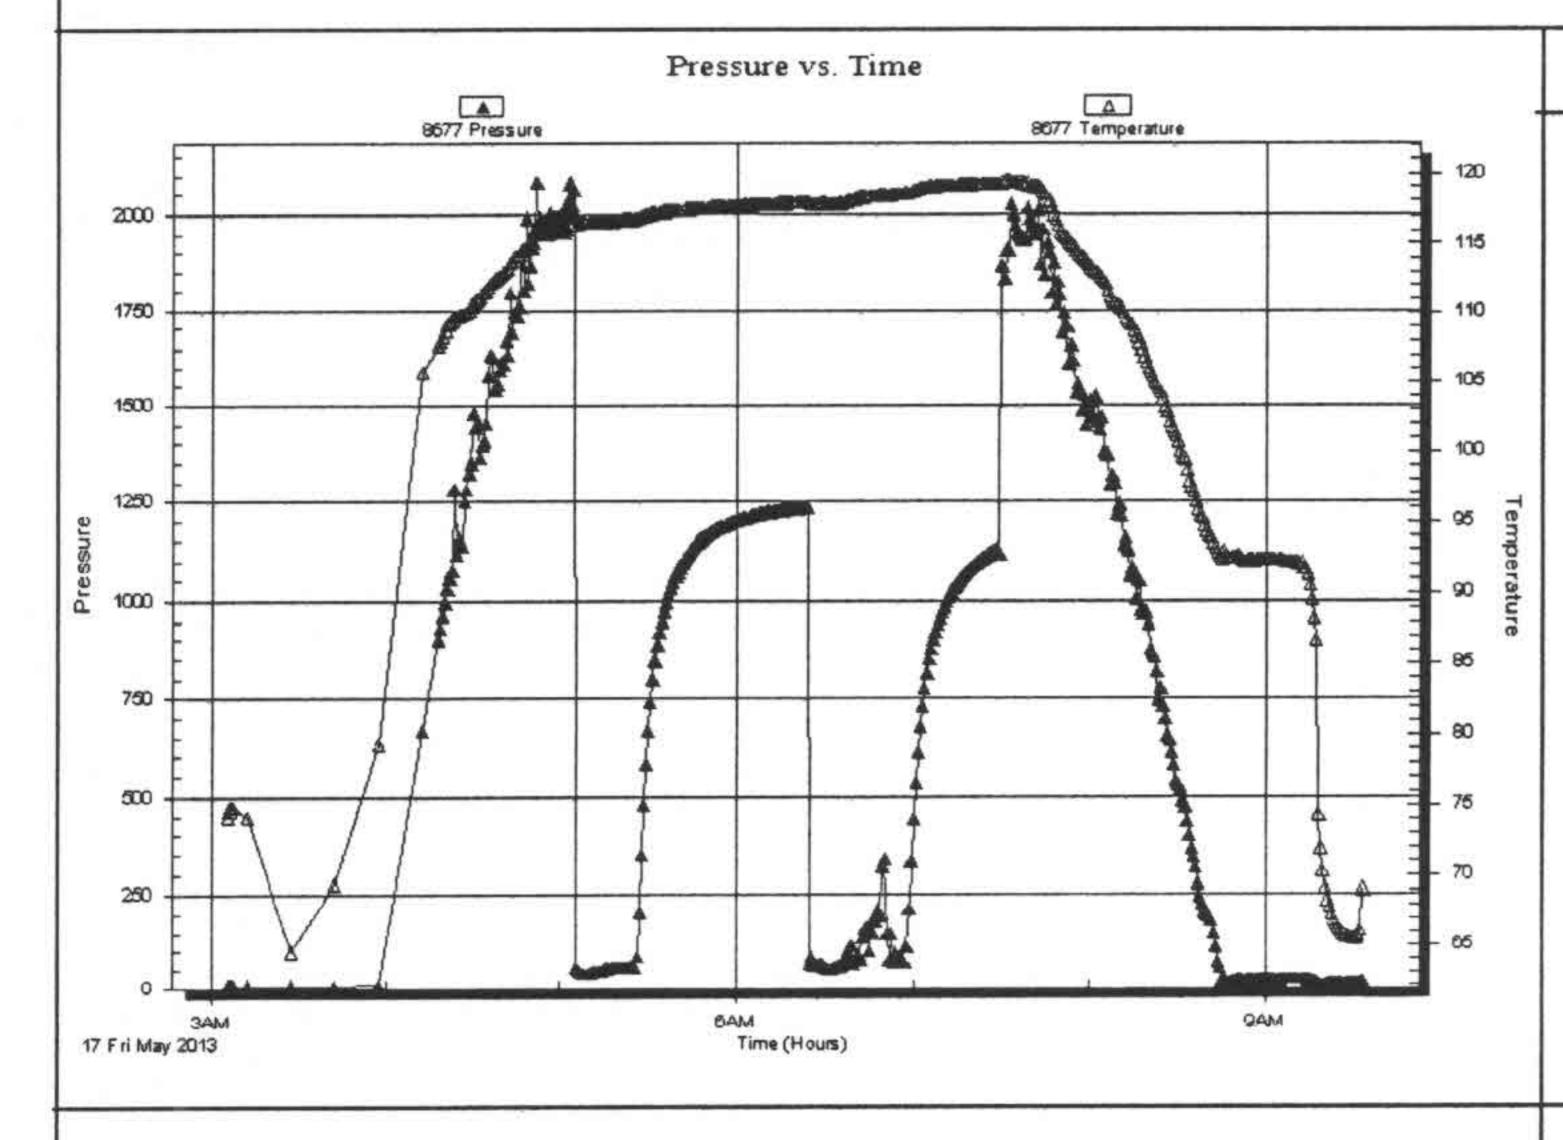

Side Two

1167205

| Operator Name:                                                                                 |                                                  |                                     |                                | _ Lease N            | lame:     |                        |                                           | Well #:           |          |                         |
|------------------------------------------------------------------------------------------------|--------------------------------------------------|-------------------------------------|--------------------------------|----------------------|-----------|------------------------|-------------------------------------------|-------------------|----------|-------------------------|
| Sec Twp                                                                                        | S. R                                             | East                                | West                           | County:              |           |                        |                                           |                   |          |                         |
| INSTRUCTIONS: Sh<br>time tool open and clo<br>recovery, and flow rate<br>line Logs surveyed. A | osed, flowing and shu<br>es if gas to surface te | t-in pressures,<br>st, along with f | whether sh<br>inal chart(s     | nut-in press         | ure reach | ed static level,       | hydrostatic pres                          | ssures, bottom h  | ole temp | erature, fluid          |
| Drill Stem Tests Taker<br>(Attach Additional S                                                 |                                                  | Yes                                 | No                             |                      | Log       | y Formation            | n (Top), Depth a                          | nd Datum          |          | Sample                  |
| Samples Sent to Geo                                                                            | logical Survey                                   | Yes                                 | No                             |                      | Name      |                        |                                           | Тор               | I        | Datum                   |
| Cores Taken<br>Electric Log Run<br>Electric Log Submitte<br>(If no, Submit Copy                | d Electronically                                 | Yes Yes Yes                         | ☐ No<br>☐ No<br>☐ No           |                      |           |                        |                                           |                   |          |                         |
| List All E. Logs Run:                                                                          |                                                  |                                     |                                |                      |           |                        |                                           |                   |          |                         |
|                                                                                                |                                                  | Report all                          | CASING I                       |                      | New       | Used mediate, producti | on, etc.                                  |                   |          |                         |
| Purpose of String                                                                              | Size Hole<br>Drilled                             | Size Ca<br>Set (In C                | sing                           | Weigi<br>Lbs. /      | ht        | Setting<br>Depth       | Type of<br>Cement                         | # Sacks<br>Used   | , ,,     | and Percent<br>dditives |
|                                                                                                |                                                  |                                     |                                |                      |           |                        |                                           |                   |          |                         |
|                                                                                                |                                                  | AI                                  | DDITIONAL                      | CEMENTIN             | G / SQUE  | EZE RECORD             |                                           |                   |          |                         |
| Purpose:  Perforate Protect Casing Plug Back TD Plug Off Zone                                  | Depth<br>Top Bottom                              | Type of Co                          | ement                          | # Sacks              | Used      |                        | Type and                                  | Percent Additives |          |                         |
|                                                                                                |                                                  |                                     |                                |                      |           |                        |                                           |                   |          |                         |
| Shots Per Foot                                                                                 | PERFORATI<br>Specify I                           | ON RECORD -<br>Footage of Each      | Bridge Plugs<br>Interval Perfo | s Set/Type<br>orated |           |                        | cture, Shot, Cemei<br>mount and Kind of N |                   | d<br>    | Depth                   |
|                                                                                                |                                                  |                                     |                                |                      |           |                        |                                           |                   |          |                         |
|                                                                                                |                                                  |                                     |                                |                      |           |                        |                                           |                   |          |                         |
| TUBING RECORD:                                                                                 | Size:                                            | Set At:                             |                                | Packer At:           |           | Liner Run:             |                                           |                   |          |                         |
| Date of First, Resumed                                                                         | Production, SWD or EN                            |                                     | ducing Meth                    | od:                  |           | as Lift C              | Yes No                                    | 0                 |          |                         |
| Estimated Production<br>Per 24 Hours                                                           | Oil                                              | Bbls.                               |                                | Mcf                  | Water     |                        | ols.                                      | Gas-Oil Ratio     |          | Gravity                 |
| DISPOSITIO                                                                                     | ON OF GAS:                                       |                                     | M                              | IETHOD OF            | COMPLET   | ION:                   |                                           | PRODUCTIO         | ON INTER | VAL:                    |
| Vented Sold                                                                                    | Used on Lease                                    | Open                                | Hole (Specify)                 | Perf.                | Dually (  |                        | nmingled<br>mit ACO-4)                    |                   |          |                         |