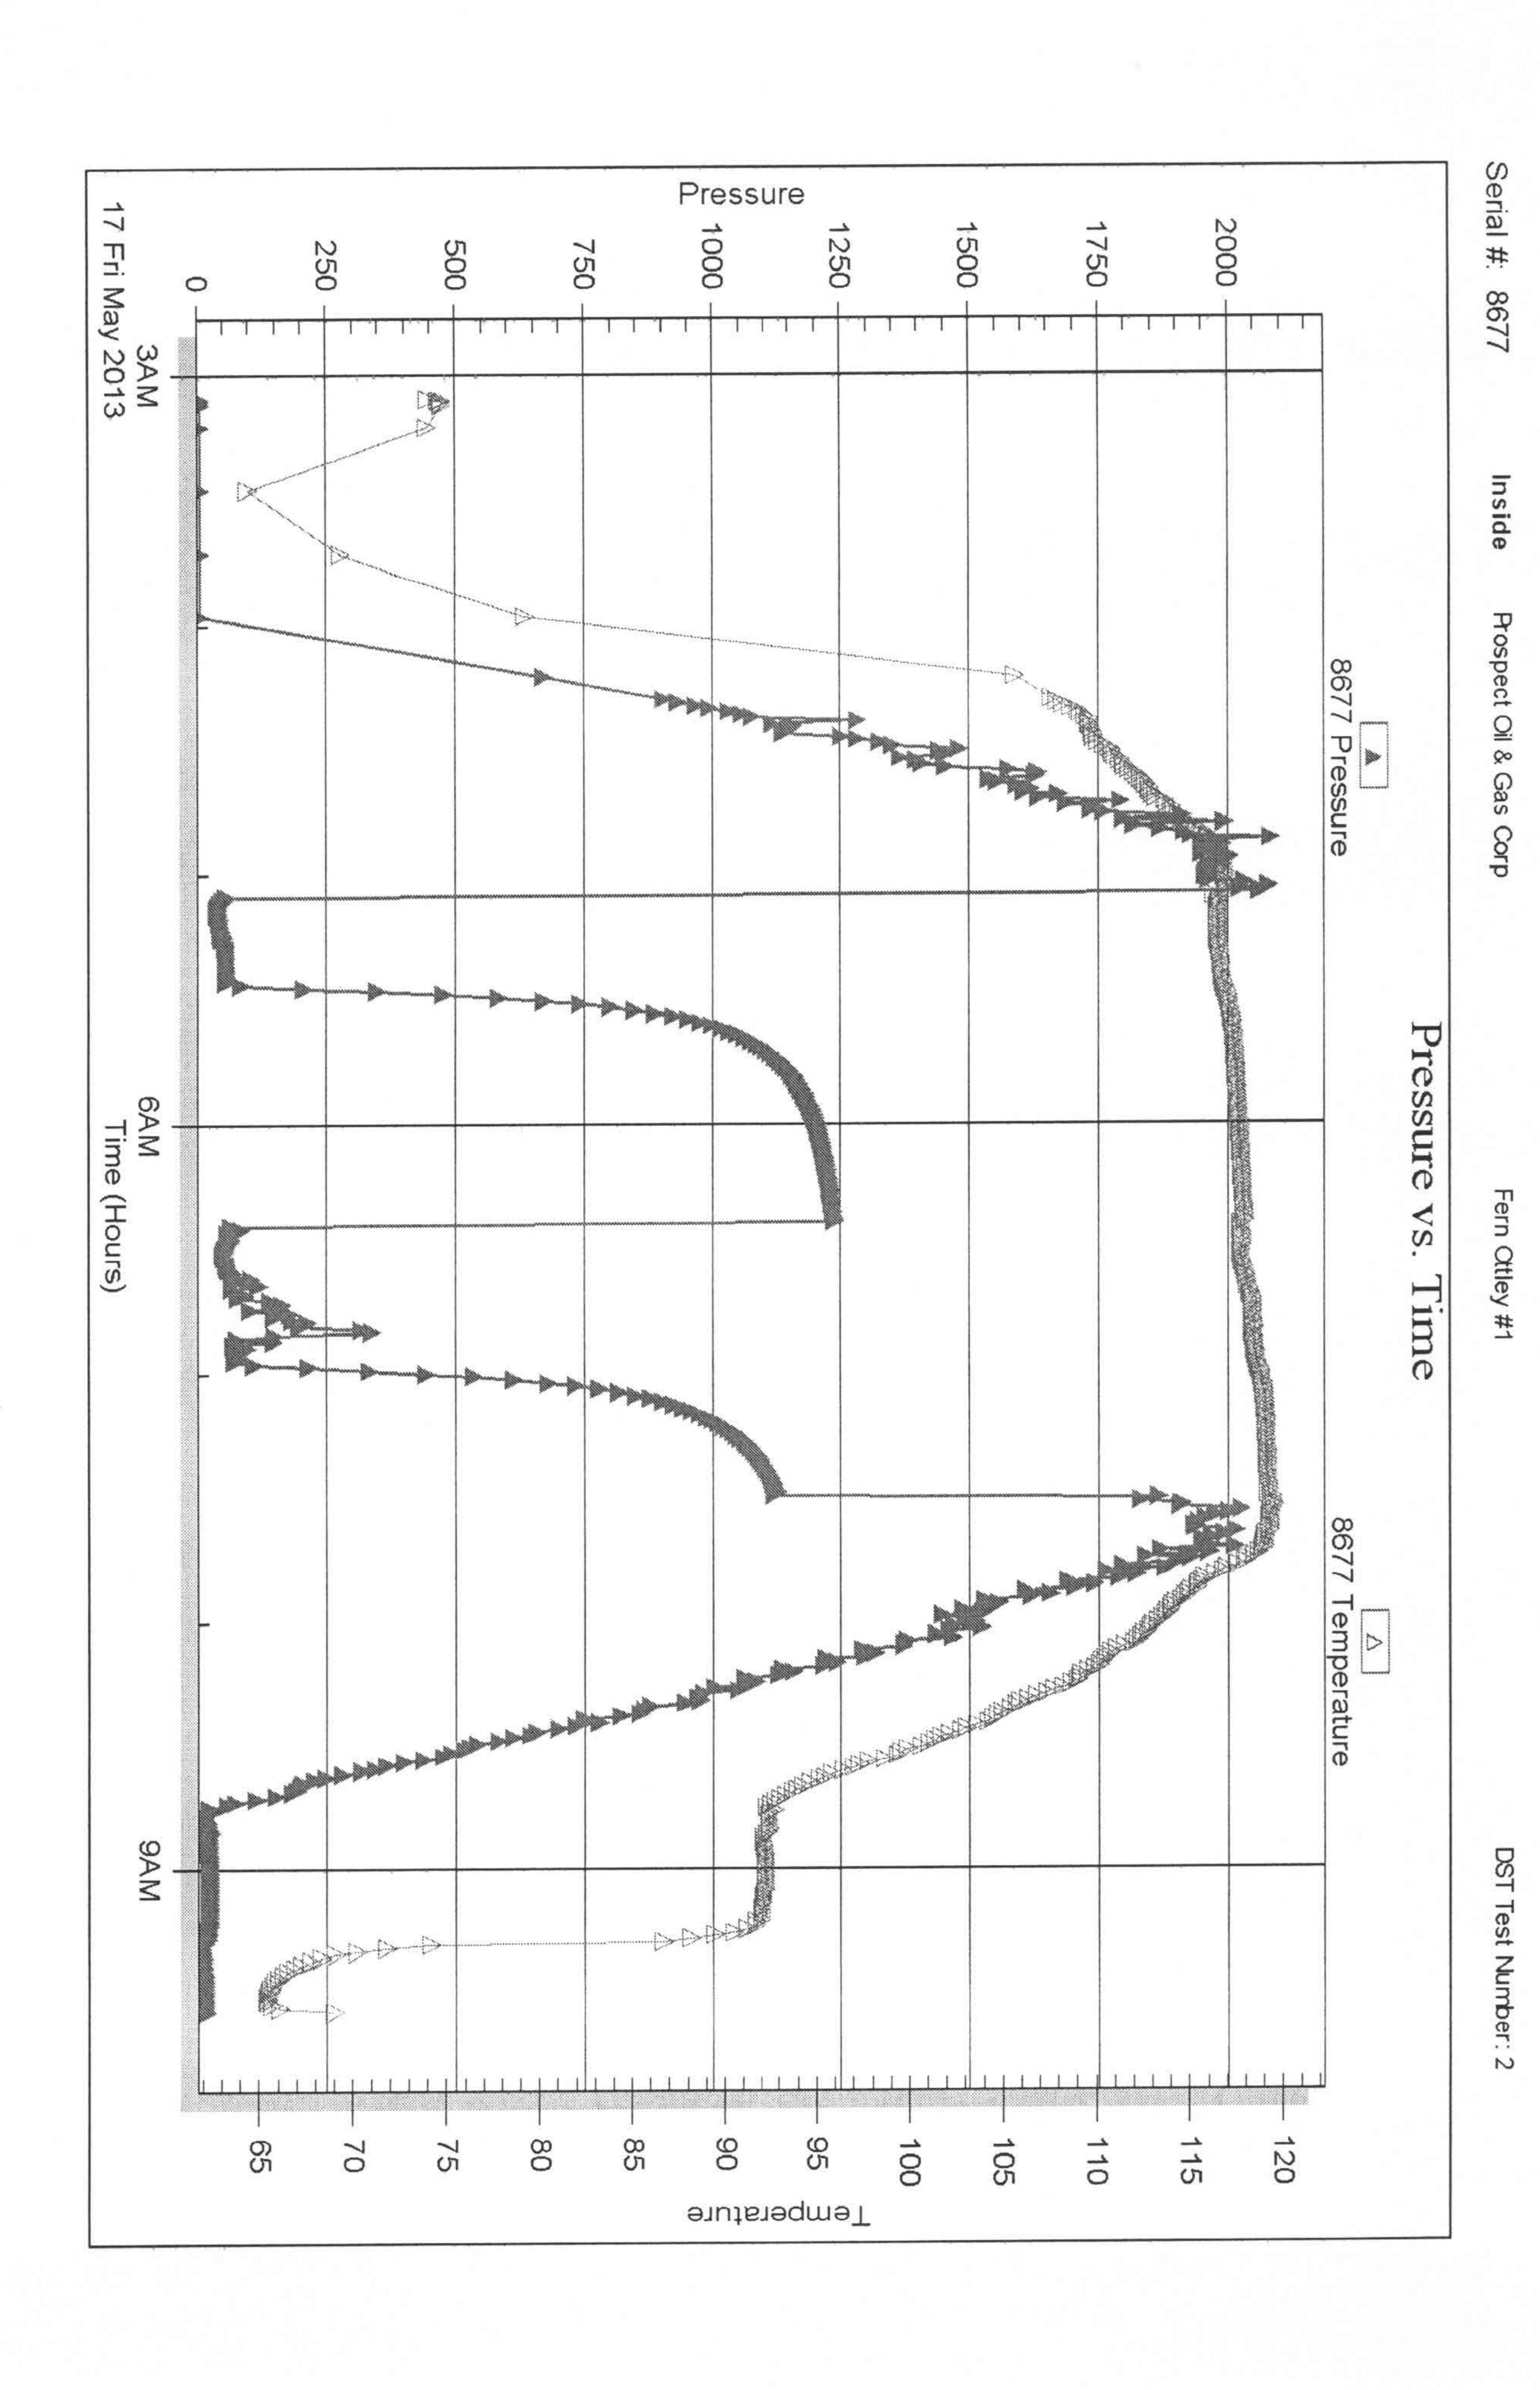

S 67665

Job Ticket: 53234

DST#: 2

ATTN: Randy Kilian

Test Start: 2013.05.17 @ 03:05:00

#### Mud and Cushion Information

Gel Chem Mud Type:

Mud Weight:

55.00 sec/qt

Viscosity: Water Loss:

Resistivity:

Salinity: Filter Cake:

800.00 ppm 1.00 inches

6.79 in<sup>3</sup>

9.00 lb/gal

ohm.m

Cushion Type:

Cushion Length: Cushion Volume:

Gas Cushion Type:

Gas Cushion Pressure:

Water Salinity:

Oil API:

0 deg API 0 ppm

psig

bbl

# Recovery Information

### Recovery Table

| Length | Description          | Volume |
|--------|----------------------|--------|
| 60.00  | mud 100m (oil spots) | 0.295  |

Total Length:

60.00 ft

Ref. No: 53234

Total Volume:

0.295 bbl

0

Num Fluid Samples: 0

Num Gas Bombs:

Serial #:

Laboratory Name:

Laboratory Location:

Recovery Comments:





@ 13:29:09



Prepared For: Prospect Oil & Gas Corp

PO Box 837 Russell, KS 67665

Randy Kilian ATTN:

# Fern Ottley #1

# 2-13s-31w Gove, KS

Start Date: 2013.05.19 @ 19:50:00

End Date:

2013.05.20 @ 05:27:30

Job Ticket #: 53235

DST #: 3

Trilobite Testing, Inc PO Box 362 Hays, KS 67601

ph: 785-625-4778 fax: 785-625-5620



Prospect Oil & Gas Corp

2-13s-31w Gove, KS

PO Box 837

Russell, KS 67665

Fern Ottley #1

Job Ticket: 53235

**DST#: 3** 

ATTN: Randy Kilian

Test Start: 2013.05.19 @ 19:50:00

#### GENERAL INFORMATION:

Time Tool Opened: 22:10:00

Time Test Ended: 05:27:30

Formation:

Johnson

Deviated:

Interval:

Total Depth:

Hole Diameter:

Whipstock: No

ft (KB)

Test Type:

Conventional Bottom Hole (Reset)

Tester:

**Bradley Walter** 

Unit No:

53

Reference Elevatio