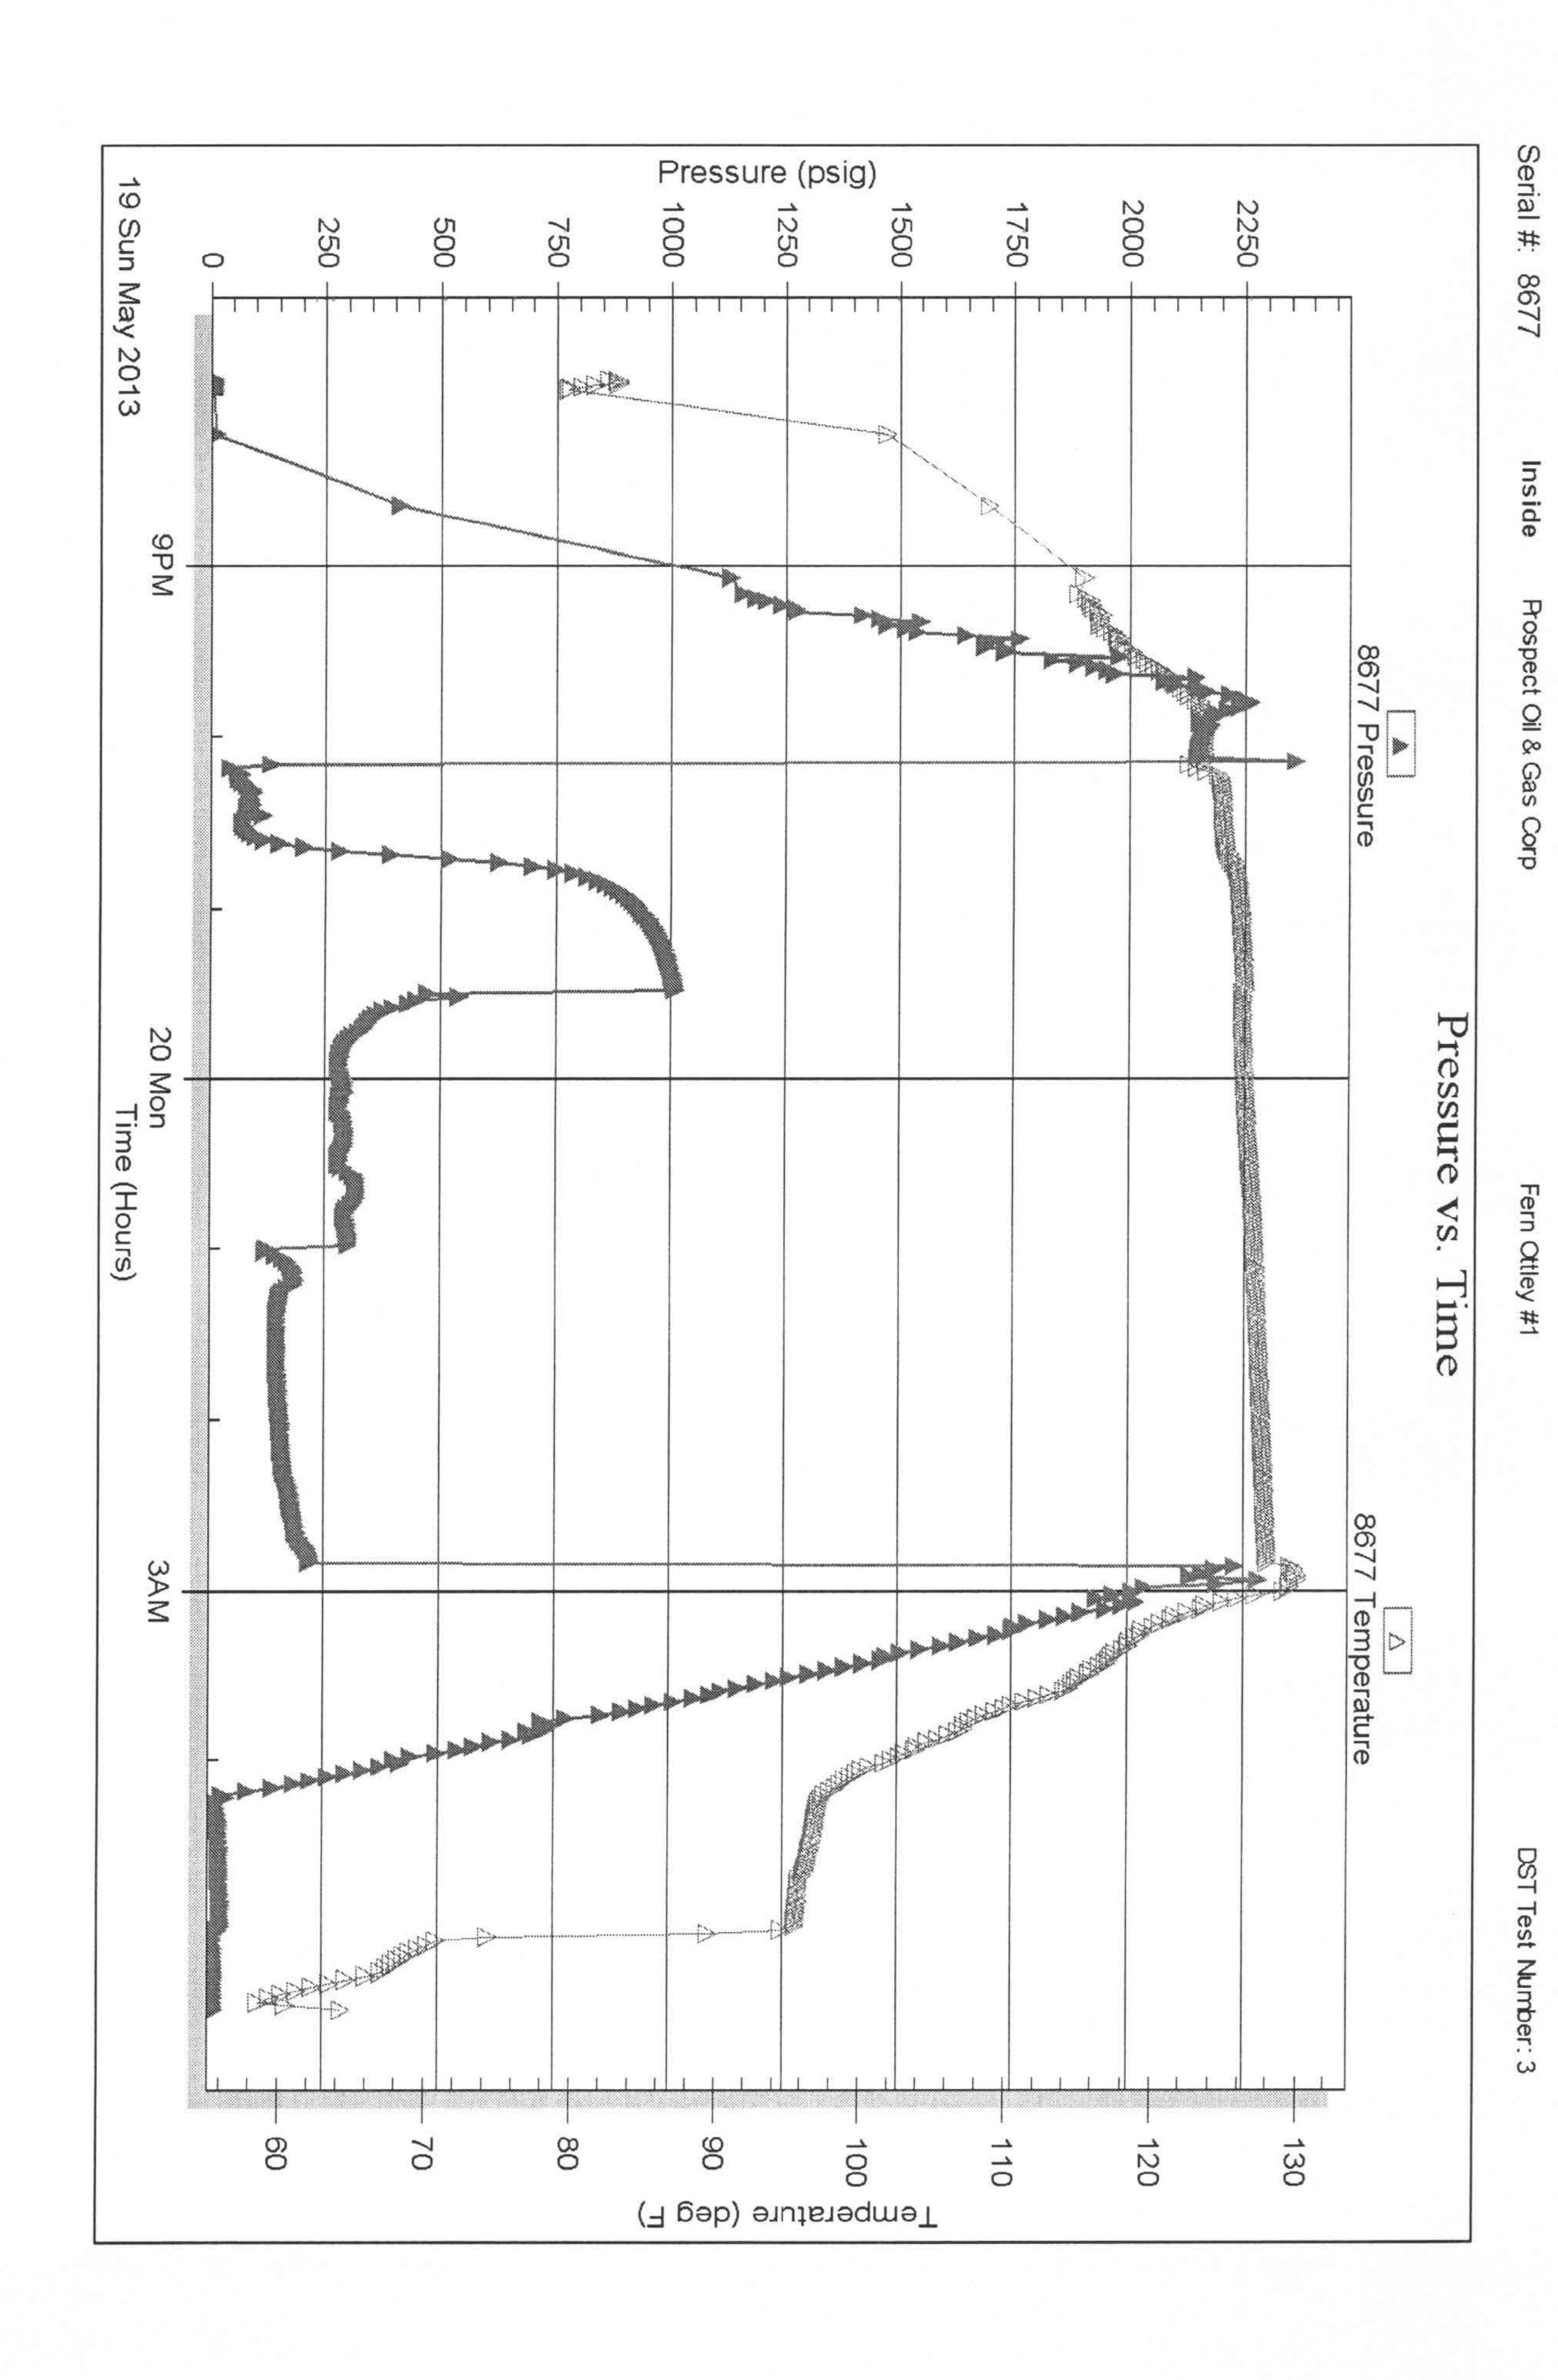

Side Two

1167205

| Operator Name:                                                                                 |                                                  |                                     |                                | _ Lease N            | lame:     |                        |                                           | Well #:           |          |                         |
|------------------------------------------------------------------------------------------------|--------------------------------------------------|-------------------------------------|--------------------------------|----------------------|-----------|------------------------|-------------------------------------------|-------------------|----------|-------------------------|
| Sec Twp                                                                                        | S. R                                             | East                                | West                           | County:              |           |                        |                                           |                   |          |                         |
| INSTRUCTIONS: Sh<br>time tool open and clo<br>recovery, and flow rate<br>line Logs surveyed. A | osed, flowing and shu<br>es if gas to surface te | t-in pressures,<br>st, along with f | whether sh<br>inal chart(s     | nut-in press         | ure reach | ed static level,       | hydrostatic pres                          | ssures, bottom h  | ole temp | erature, fluid          |
| Drill Stem Tests Taker<br>(Attach Additional S                                                 |                                                  | Yes                                 | No                             |                      | Log       | y Formation            | n (Top), Depth a                          | nd Datum          |          | Sample                  |
| Samples Sent to Geo                                                                            | logical Survey                                   | Yes                                 | No                             |                      | Name      |                        |                                           | Тор               | I        | Datum                   |
| Cores Taken<br>Electric Log Run<br>Electric Log Submitte<br>(If no, Submit Copy                | d Electronically                                 | Yes Yes Yes                         | ☐ No<br>☐ No<br>☐ No           |                      |           |                        |                                           |                   |          |                         |
| List All E. Logs Run:                                                                          |                                                  |                                     |                                |                      |           |                        |                                           |                   |          |                         |
|                                                                                                |                                                  | Report all                          | CASING I                       |                      | New       | Used mediate, producti | on, etc.                                  |                   |          |                         |
| Purpose of String                                                                              | Size Hole<br>Drilled                             | Size Ca<br>Set (In C                | sing                           | Weigi<br>Lbs. /      | ht        | Setting<br>Depth       | Type of<br>Cement                         | # Sacks<br>Used   | , ,,     | and Percent<br>dditives |
|                                                                                                |                                                  |                                     |                                |                      |           |                        |                                           |                   |          |                         |
|                                                                                                |                                                  | AI                                  | DDITIONAL                      | CEMENTIN             | G / SQUE  | EZE RECORD             |                                           |                   |          |                         |
| Purpose:  Perforate Protect Casing Plug Back TD Plug Off Zone                                  | Depth<br>Top Bottom                              | Type of Co                          | ement                          | # Sacks              | Used      |                        | Type and                                  | Percent Additives |          |                         |
|                                                                                                |                                                  |                                     |                                |                      |           |                        |                                           |                   |          |                         |
| Shots Per Foot                                                                                 | PERFORATI<br>Specify I                           | ON RECORD -<br>Footage of Each      | Bridge Plugs<br>Interval Perfo | s Set/Type<br>orated |           |                        | cture, Shot, Cemei<br>mount and Kind of N |                   | d<br>    | Depth                   |
|                                                                                                |                                                  |                                     |                                |                      |           |                        |                                           |                   |          |                         |
|                                                                                                |                                                  |                                     |                                |                      |           |                        |                                           |                   |          |                         |
| TUBING RECORD:                                                                                 | Size:                                            | Set At:                             |                                | Packer At:           |           | Liner Run:             |                                           |                   |          |                         |
| Date of First, Resumed                                                                         | Production, SWD or EN                            |                                     | ducing Meth                    | od:                  |           | as Lift C              | Yes No                                    | 0                 |          |                         |
| Estimated Production<br>Per 24 Hours                                                           | Oil                                              | Bbls.                               |                                | Mcf                  | Water     |                        | ols.                                      | Gas-Oil Ratio     |          | Gravity                 |
| DISPOSITIO                                                                                     | ON OF GAS:                                       |                                     | M                              | IETHOD OF            | COMPLET   | ION:                   |                                           | PRODUCTIO         | ON INTER | VAL:                    |
| Vented Sold                                                                                    | Used on Lease                                    | Open                                | Hole (Specify)                 | Perf.                | Dually (  |                        | nmingled<br>mit ACO-4)                    |                   |          |                         |