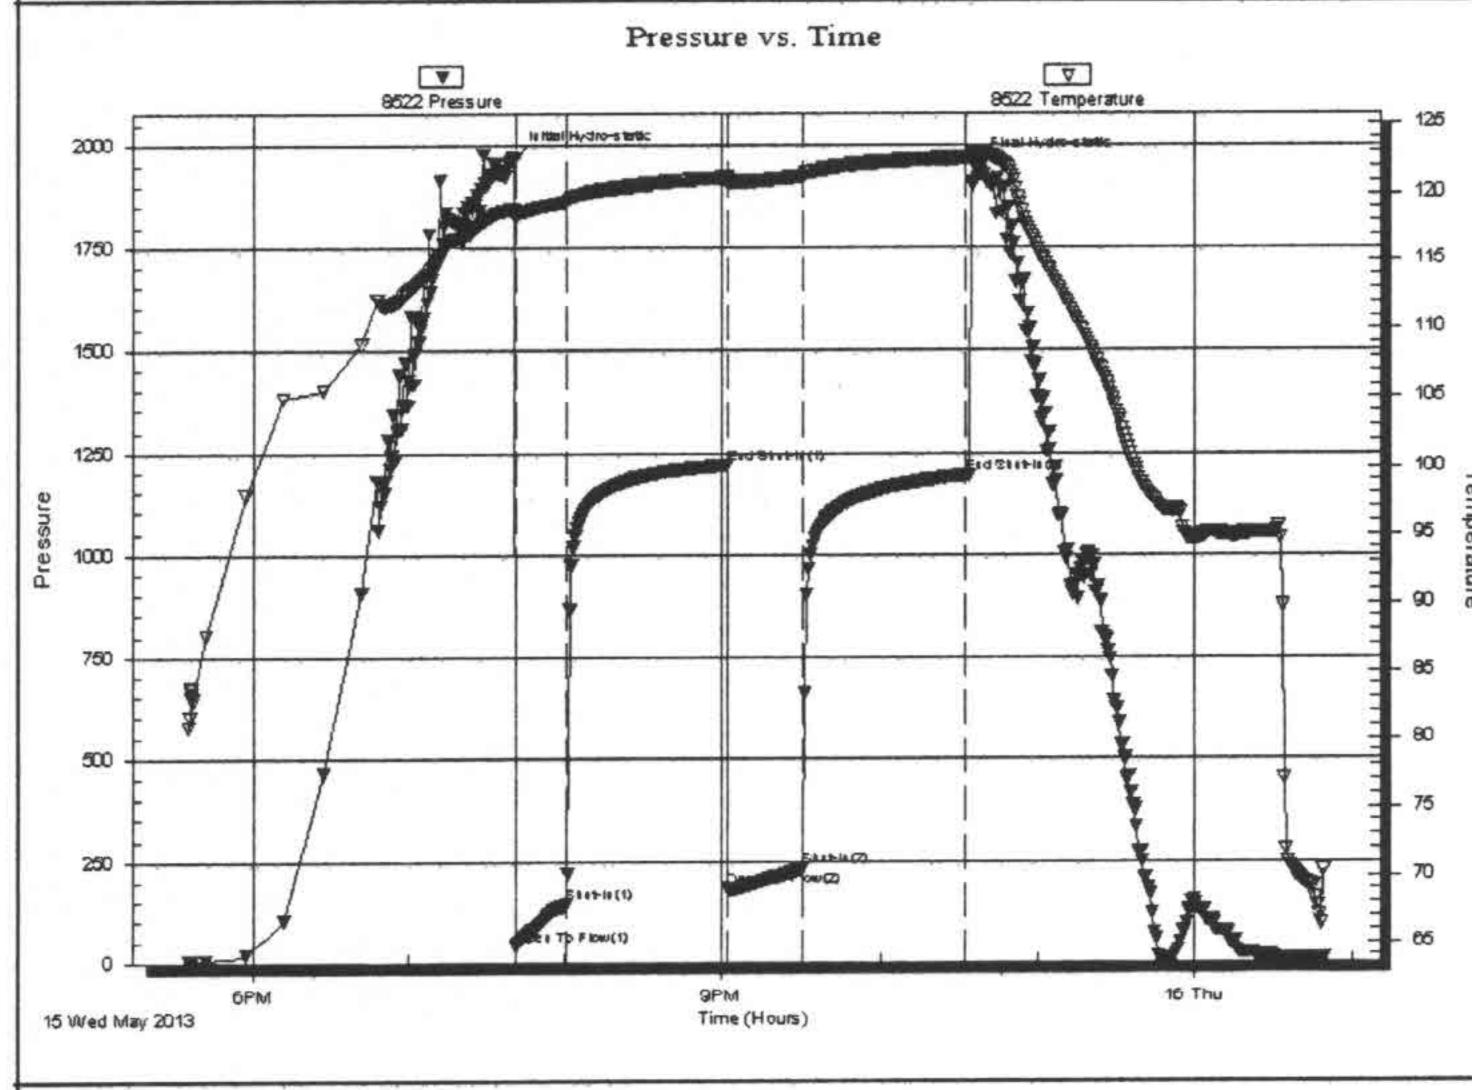

ORMATION:

Time Tool Opened: 19:41:15

Time Test Ended: 00:49:15

Formation:

LKC B-G

Deviated:

Whipstock: No

ft (KB)

Test Type:

Conventional Bottom Hole (Initial)

Tester:

Bradley Walter

Unit No:

53

Reference Elevations:

2913.00 ft (KB) 2902.00 ft (CF)

KB to GR/CF:

11.00 ft

Total Depth:

Hole Diameter:

Interval:

3984.00 ft (KB) To 4090.00 ft (KB) (TVD) 4090.00 ft (KB) (TVD)

7.88 inches Hole Condition: Good

Serial #: 8522

Press@RunDepth:

Outside

232.04 psig @ 2013.05.15

3985.00 ft (KB)

2013.05.16

Capacity: Last Calib .: 8000.00 psig

Start Date: Start Time:

17:35:05

End Date: End Time:

00:49:14

Time On Btm:

2013.05.16

Time Off Btm:

2013.05.15 @ 22:36:00

2013.05.15 @ 19:41:00

TEST COMMENT: IF: BOB @ 18 min.

ISI: No return. FF: BOB @ 29 min. FSI: No return.



| 1.5         |        |          |         |                      |
|-------------|--------|----------|---------|----------------------|
|             | Time   | Pressure | Temp    | Annotation           |
|             | (Min.) | (psig)   | (deg F) |                      |
|             | 0      | 1965.02  | 118.95  | Initial Hydro-static |
|             | 1      | 38.21    | 118.17  | Open To Flow (1)     |
|             | 20     | 143.60   | 119.43  | Shut-In(1)           |
|             | 81     | 1220.47  | 121.17  | End Shut-In(1)       |
| Ten         | 82     | 186.56   | 120.82  | Open To Flow (2)     |
| Temperature | 110    | 232.04   | 121.26  | Shut-In(2)           |
| ure         | 171    | 1193.48  | 122.53  | End Shut-In(2)       |
|             | 175    | 1946.25  | 122