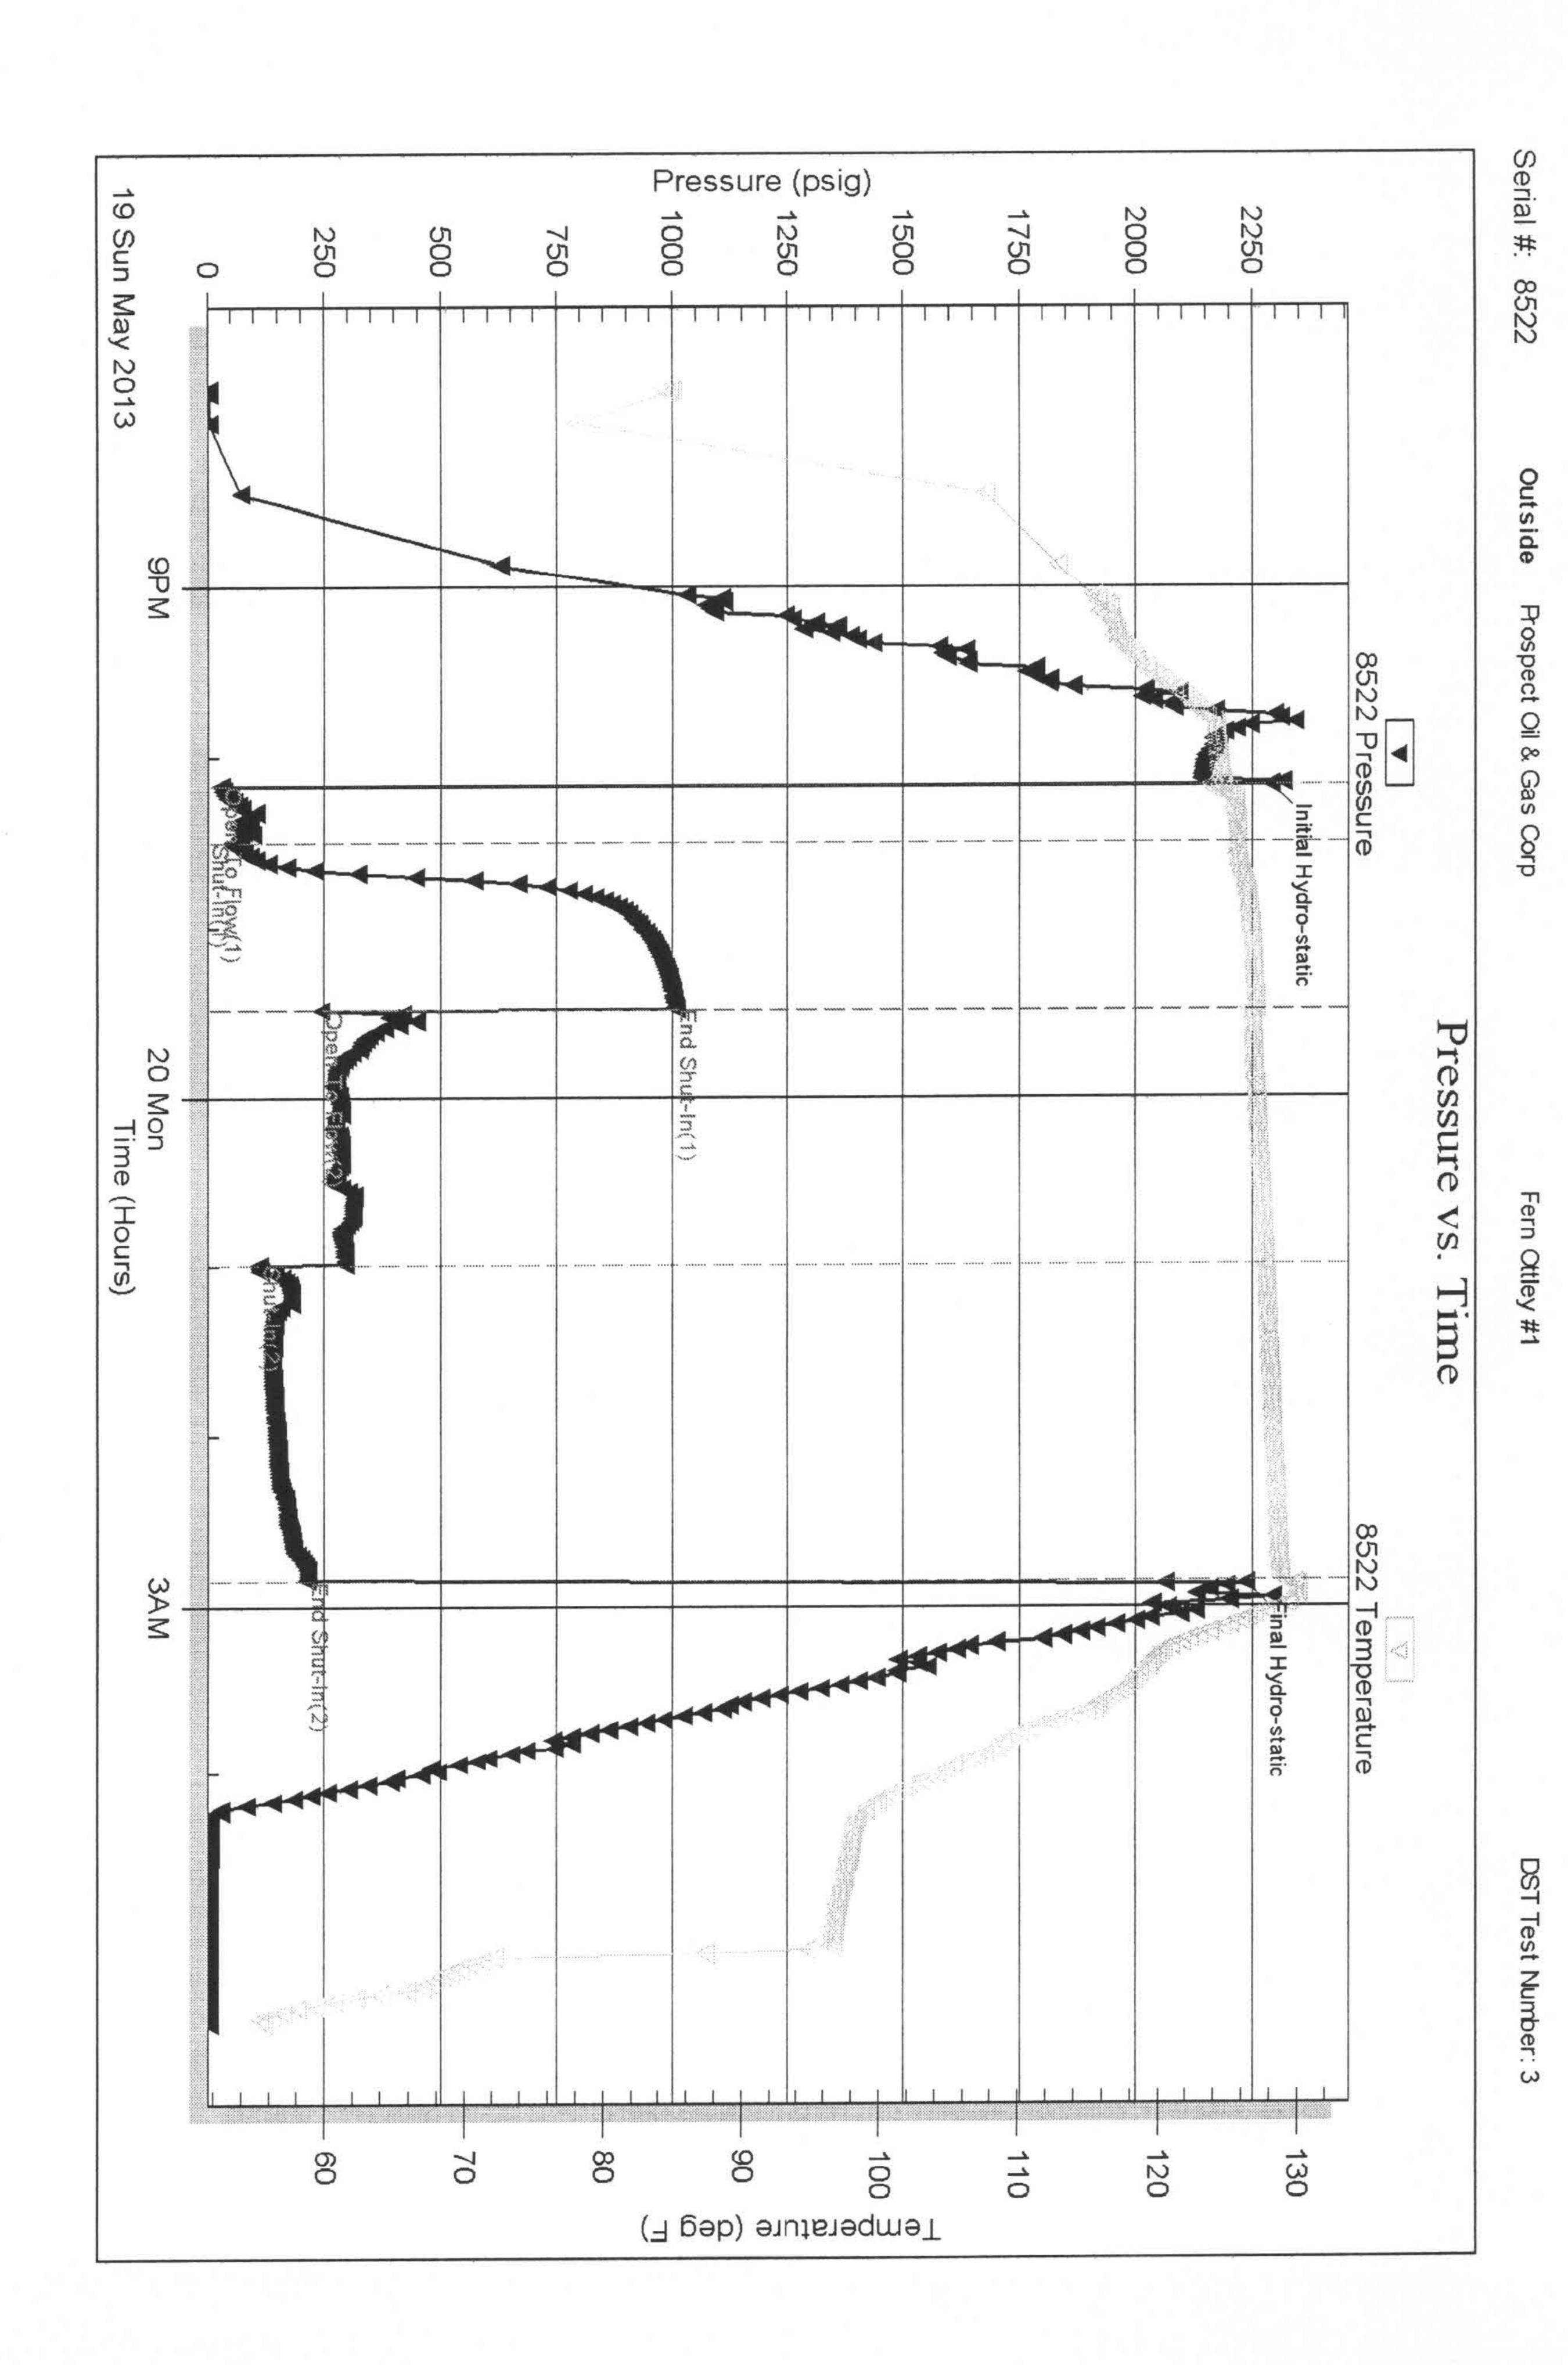

Side Two

1167205

| Operator Name:                                                                                 |                                                  |                                     |                                | _ Lease N            | lame:     |                        |                                           | Well #:           |          |                         |
|------------------------------------------------------------------------------------------------|--------------------------------------------------|-------------------------------------|--------------------------------|----------------------|-----------|------------------------|-------------------------------------------|-------------------|----------|-------------------------|
| Sec Twp                                                                                        | S. R                                             | East                                | West                           | County:              |           |                        |                                           |                   |          |                         |
| INSTRUCTIONS: Sh<br>time tool open and clo<br>recovery, and flow rate<br>line Logs surveyed. A | osed, flowing and shu<br>es if gas to surface te | t-in pressures,<br>st, along with f | whether sh<br>inal chart(s     | nut-in press         | ure reach | ed static level,       | hydrostatic pres                          | ssures, bottom h  | ole temp | erature, fluid          |
| Drill Stem Tests Taker<br>(Attach Additional S                                                 |                                                  | Yes                                 | No                             |                      | Log       | y Formation            | n (Top), Depth a                          | nd Datum          |          | Sample                  |
| Samples Sent to Geo                                                                            | logical Survey                                   | Yes                                 | No                             |                      | Name      |                        |                                           | Тор               | I        | Datum                   |
| Cores Taken<br>Electric Log Run<br>Electric Log Submitte<br>(If no, Submit Copy                | d Electronically                                 | Yes Yes Yes                         | ☐ No<br>☐ No<br>☐ No           |                      |           |                        |                                           |                   |          |                         |
| List All E. Logs Run:                                                                          |                                                  |                                     |                                |                      |           |                        |                                           |                   |          |                         |
|                                                                                                |                                                  | Report all                          | CASING I                       |                      | New       | Used mediate, producti | on, etc.                                  |                   |          |                         |
| Purpose of String                                                                              | Size Hole<br>Drilled                             | Size Ca<br>Set (In C                | sing                           | Weigi<br>Lbs. /      | ht        | Setting<br>Depth       | Type of<br>Cement                         | # Sacks<br>Used   | , ,,     | and Percent<br>dditives |
|                                                                                                |                                                  |                                     |                                |                      |           |                        |                                           |                   |          |                         |
|                                                                                                |                                                  | AI                                  | DDITIONAL                      | CEMENTIN             | G / SQUE  | EZE RECORD             |                                           |                   |          |                         |
| Purpose:  Perforate Protect Casing Plug Back TD Plug Off Zone                                  | Depth<br>Top Bottom                              | Type of Co                          | ement                          | # Sacks              | Used      |                        | Type and                                  | Percent Additives |          |                         |
|                                                                                                |                                                  |                                     |                                |                      |           |                        |                                           |                   |          |                         |
| Shots Per Foot                                                                                 | PERFORATI<br>Specify I                           | ON RECORD -<br>Footage of Each      | Bridge Plugs<br>Interval Perfo | s Set/Type<br>orated |           |                        | cture, Shot, Cemei<br>mount and Kind of N |                   | d<br>    | Depth                   |
|                                                                                                |                                                  |                                     |                                |                      |           |                        |                                           |                   |          |                         |
|                                                                                                |                                                  |                                     |                                |                      |           |                        |                                           |                   |          |                         |
| TUBING RECORD:                                                                                 | Size:                                            | Set At:                             |                                | Packer At:           |           | Liner Run:             |                                           |                   |          |                         |
| Date of First, Resumed                                                                         | Production, SWD or EN                            |                                     | ducing Meth                    | od:                  |           | as Lift C              | Yes No                                    | 0                 |          |                         |
| Estimated Production<br>Per 24 Hours                                                           | Oil                                              | Bbls.                               |                                | Mcf                  | Water     |                        | ols.                                      | Gas-Oil Ratio     |          | Gravity                 |
| DISPOSITIO                                                                                     | ON OF GAS:                                       |                                     | M                              | IETHOD OF            | COMPLET   | ION:                   |                                           | PRODUCTIO         | ON INTER | VAL:                    |
| Vented Sold                                                                                    | Used on Lease                                    | Open                                | Hole (Specify)                 | Perf.                | Dually (  |                        | nmingled<br>mit ACO-4)                    |                   |          |                         |