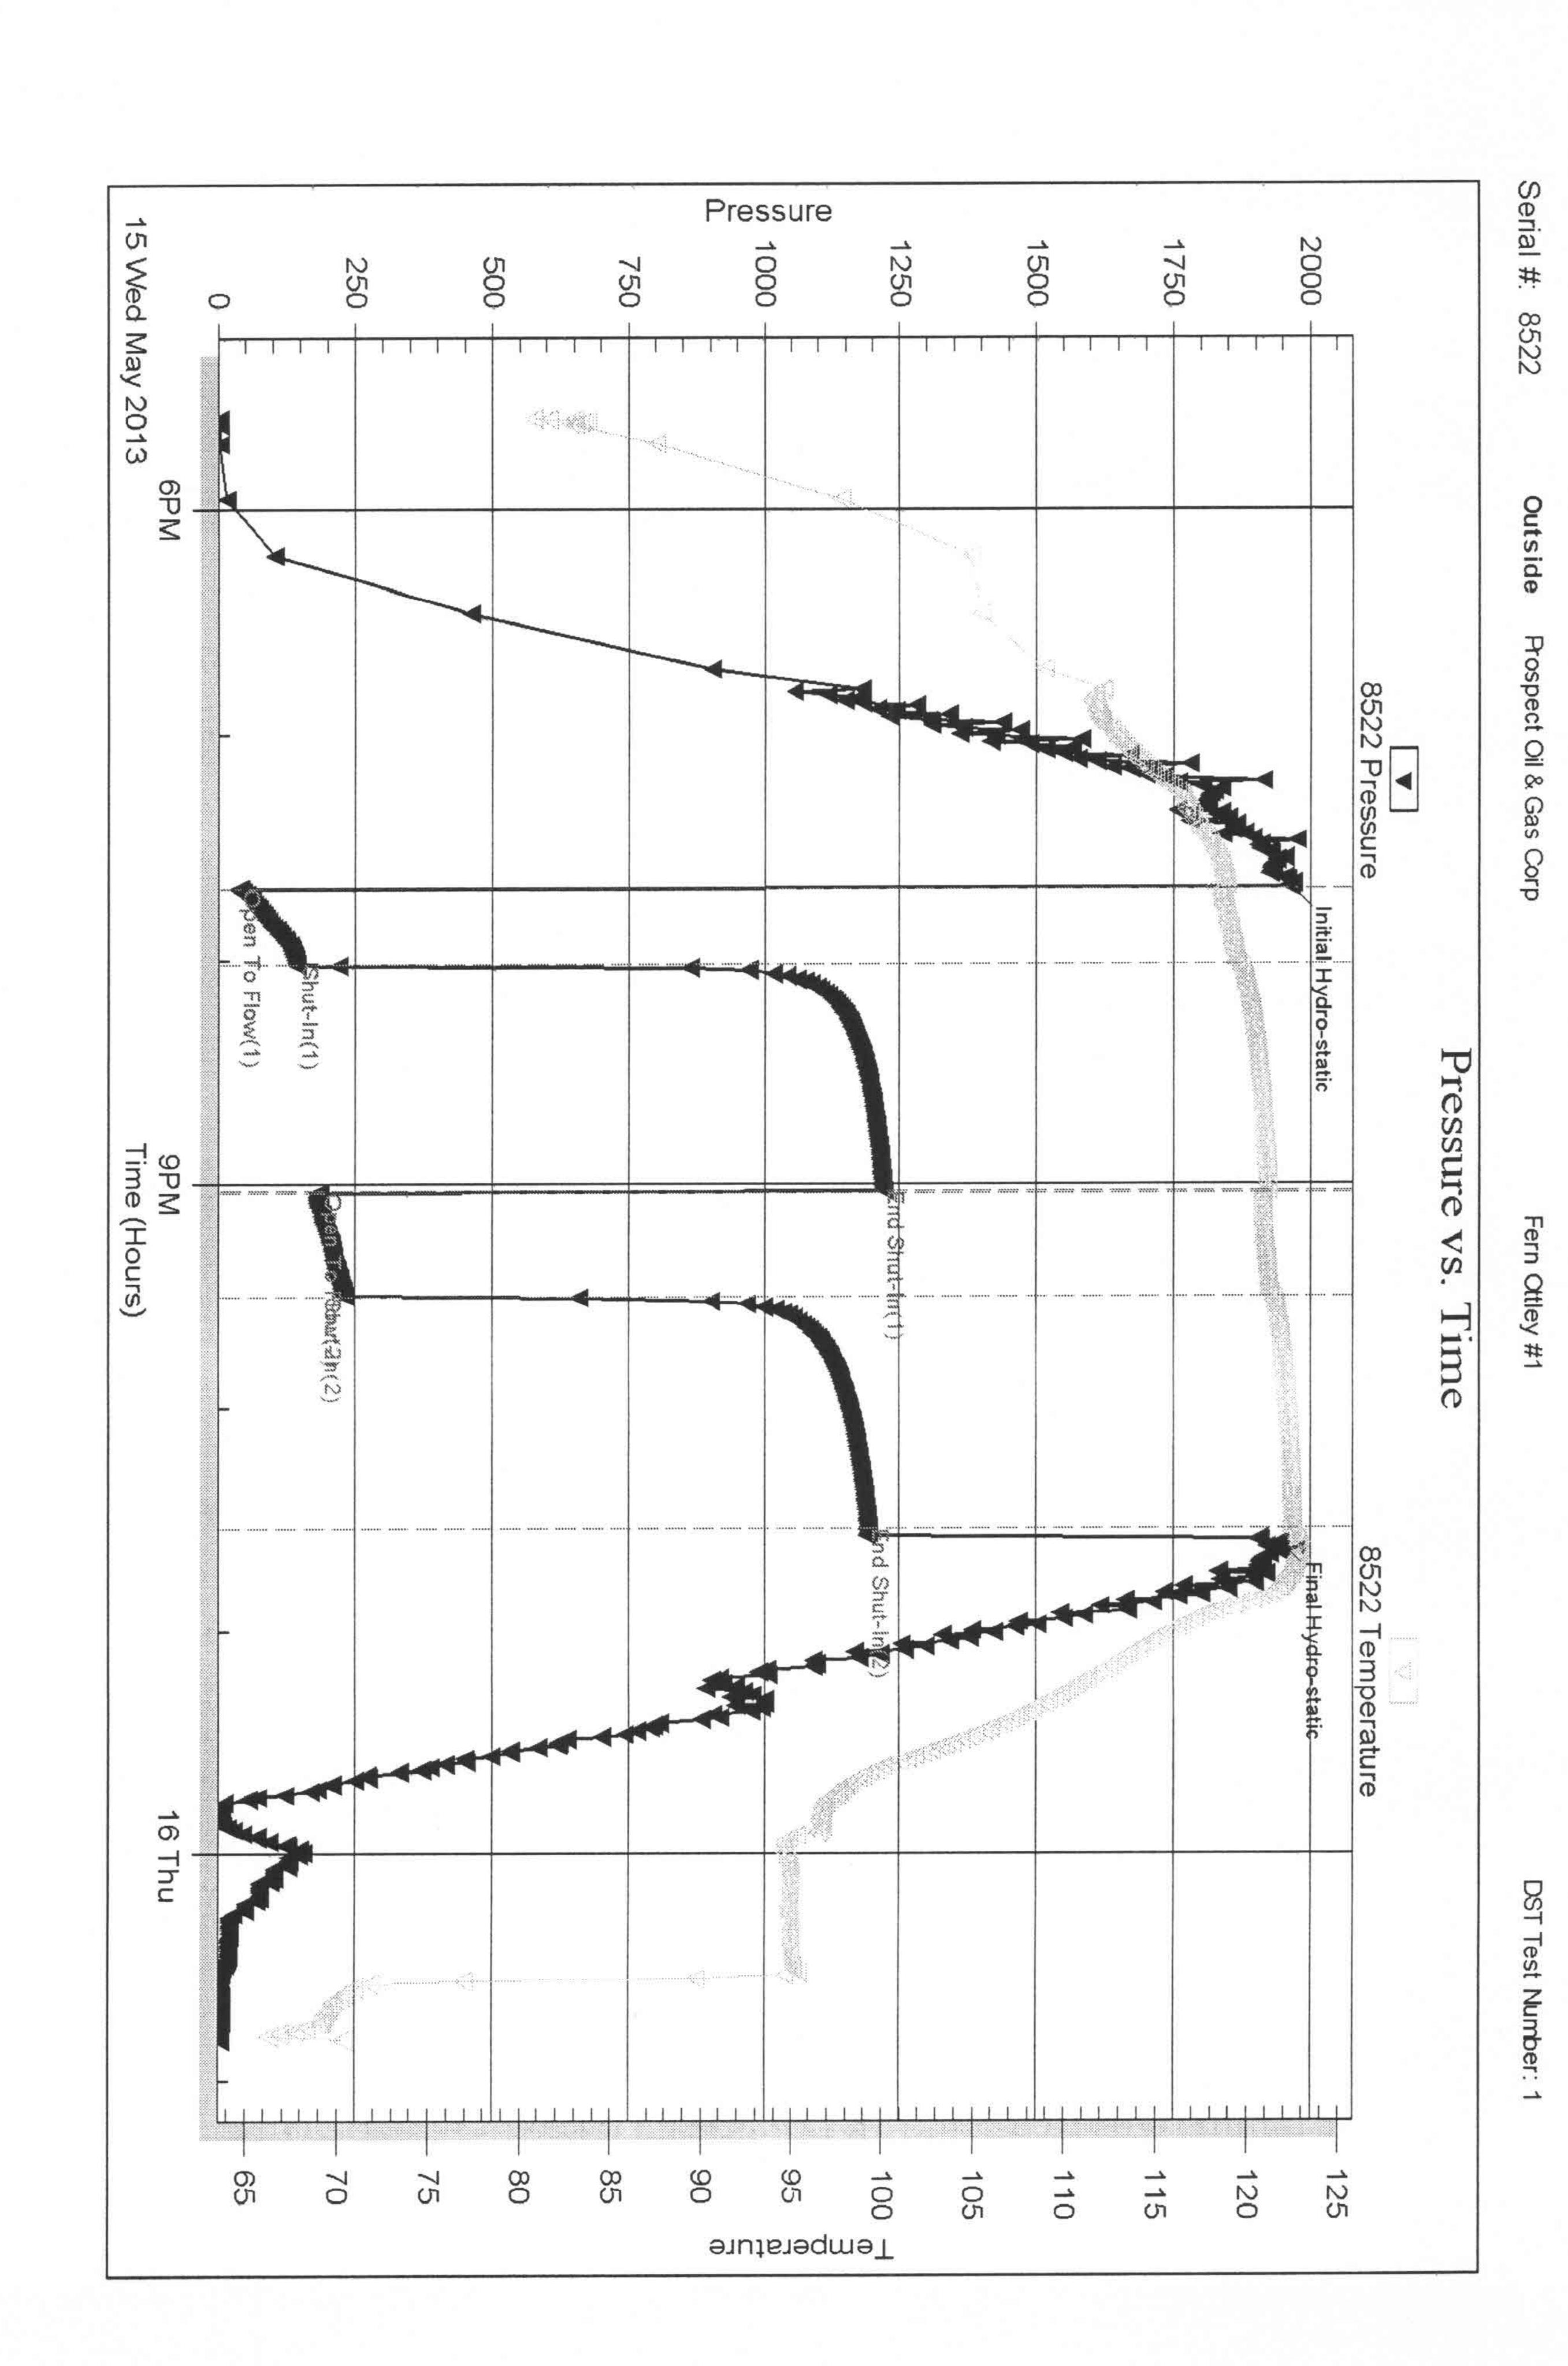

Side Two

1167205

| Operator Name:                                                                                 |                                                  |                                     |                                | _ Lease N            | lame:     |                        |                                           | Well #:           |          |                         |
|------------------------------------------------------------------------------------------------|--------------------------------------------------|-------------------------------------|--------------------------------|----------------------|-----------|------------------------|-------------------------------------------|-------------------|----------|-------------------------|
| Sec Twp                                                                                        | S. R                                             | East                                | West                           | County:              |           |                        |                                           |                   |          |                         |
| INSTRUCTIONS: Sh<br>time tool open and clo<br>recovery, and flow rate<br>line Logs surveyed. A | osed, flowing and shu<br>es if gas to surface te | t-in pressures,<br>st, along with f | whether sh<br>inal chart(s     | nut-in press         | ure reach | ed static level,       | hydrostatic pres                          | ssures, bottom h  | ole temp | erature, fluid          |
| Drill Stem Tests Taker<br>(Attach Additional S                                                 |                                                  | Yes                                 | No                             |                      | Log       | y Formation            | n (Top), Depth a                          | nd Datum          |          | Sample                  |
| Samples Sent to Geo                                                                            | logical Survey                                   | Yes                                 | No                             |                      | Name      |                        |                                           | Тор               | I        | Datum                   |
| Cores Taken<br>Electric Log Run<br>Electric Log Submitte<br>(If no, Submit Copy                | d Electronically                                 | Yes Yes Yes                         | ☐ No<br>☐ No<br>☐ No           |                      |           |                        |                                           |                   |          |                         |
| List All E. Logs Run:                                                                          |                                                  |                                     |                                |                      |           |                        |                                           |                   |          |                         |
|                                                                                                |                                                  | Report all                          | CASING I                       |                      | New       | Used mediate, producti | on, etc.                                  |                   |          |                         |
| Purpose of String                                                                              | Size Hole<br>Drilled                             | Size Ca<br>Set (In C                | sing                           | Weigi<br>Lbs. /      | ht        | Setting<br>Depth       | Type of<br>Cement                         | # Sacks<br>Used   | , ,,     | and Percent<br>dditives |
|                                                                                                |                                                  |                                     |                                |                      |           |                        |                                           |                   |          |                         |
|                                                                                                |                                                  | AI                                  | DDITIONAL                      | CEMENTIN             | G / SQUE  | EZE RECORD             |                                           |                   |          |                         |
| Purpose:  Perforate Protect Casing Plug Back TD Plug Off Zone                                  | Depth<br>Top Bottom                              | Type of Co                          | ement                          | # Sacks              | Used      |                        | Type and                                  | Percent Additives |          |                         |
|                                                                                                |                                                  |                                     |                                |                      |           |                        |                                           |                   |          |                         |
| Shots Per Foot                                                                                 | PERFORATI<br>Specify I                           | ON RECORD -<br>Footage of Each      | Bridge Plugs<br>Interval Perfo | s Set/Type<br>orated |           |                        | cture, Shot, Cemei<br>mount and Kind of N |                   | d<br>    | Depth                   |
|                                                                                                |                                                  |                                     |                                |                      |           |                        |                                           |                   |          |                         |
|                                                                                                |                                                  |                                     |                                |                      |           |                        |                                           |                   |          |                         |
| TUBING RECORD:                                                                                 | Size:                                            | Set At:                             |                                | Packer At:           |           | Liner Run:             |                                           |                   |          |                         |
| Date of First, Resumed                                                                         | Production, SWD or EN                            |                                     | ducing Meth                    | od:                  |           | as Lift C              | Yes No                                    | 0                 |          |                         |
| Estimated Production<br>Per 24 Hours                                                           | Oil                                              | Bbls.                               |                                | Mcf                  | Water     |                        | ols.                                      | Gas-Oil Ratio     |          | Gravity                 |
| DISPOSITIO                                                                                     | ON OF GAS:                                       |                                     | M                              | IETHOD OF            | COMPLET   | ION:                   |                                           | PRODUCTIO         | ON INTER | VAL:                    |
| Vented Sold                                                                                    | Used on Lease                                    | Open                                | Hole (Specify)                 | Perf.                | Dually (  |                        | nmingled<br>mit ACO-4)                    |                   |          |                         |