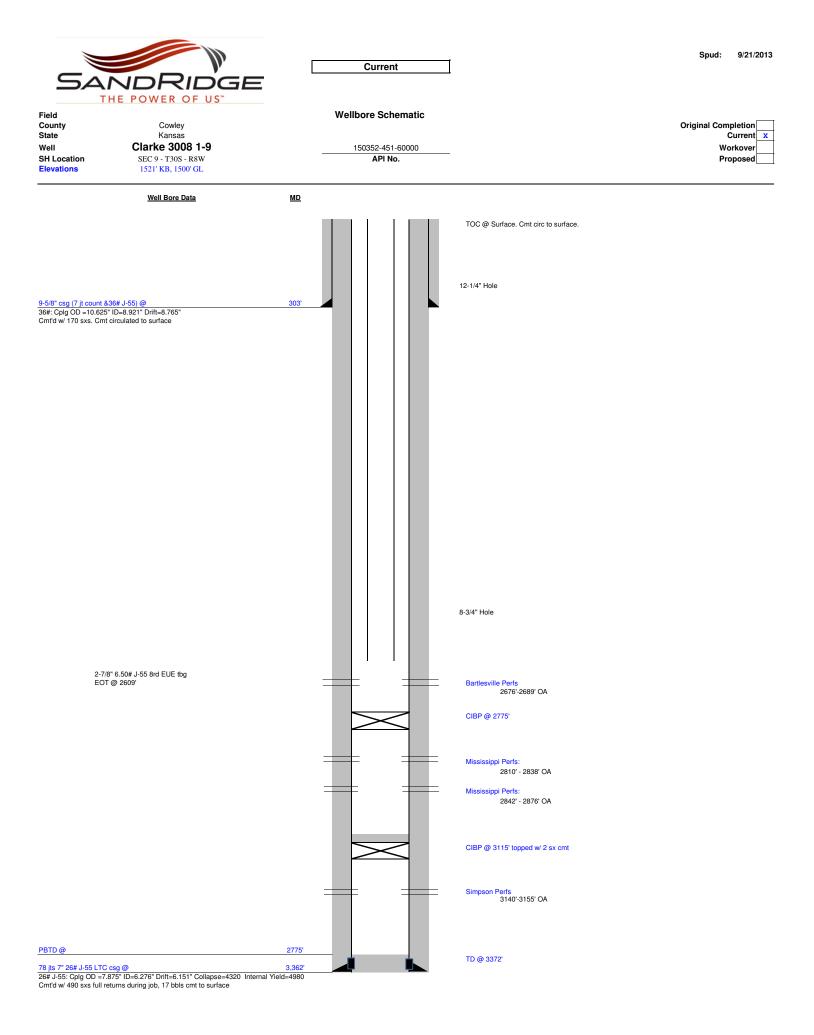

# Perforations And Bridge Plug Sets

| Perforation Top | Perforation Base | Formation    | Bridge Plug Depth |
|-----------------|------------------|--------------|-------------------|
| 3140            | 3155             | Simpson      | 3115              |
| 2842            | 2876             | Mississippi  |                   |
| 2810            | 2838             | Mississippi  | 2775              |
| 2676            | 2689             | Bartlesville |                   |