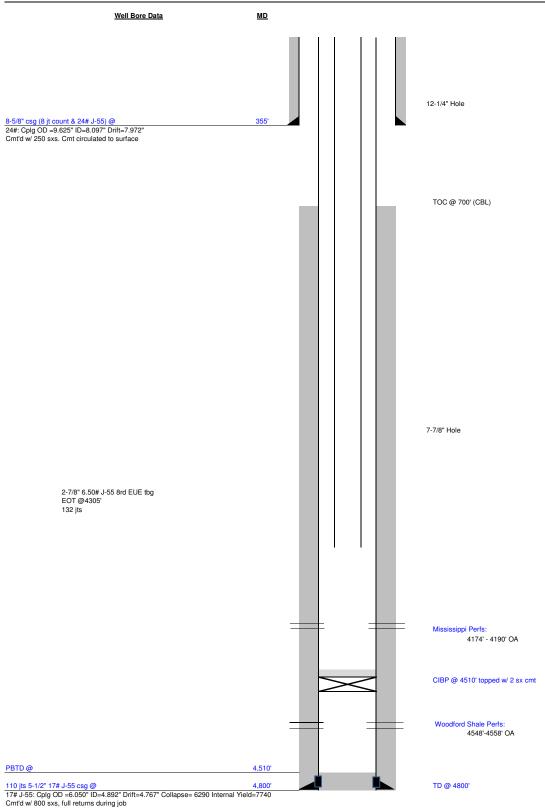

# Perforations And Bridge Plug Sets

| Perforation Top | Perforation Base | Formation   | Bridge Plug Depth |
|-----------------|------------------|-------------|-------------------|
| 4548            | 4558             | Woodford    | 4510              |
| 4174            | 4190             | Mississippi |                   |

#### **Wellbore Schematic**

15191226930000 API No.

Conservation Division Finney State Office Building 130 S. Market, Rm. 2078 Wichita, KS 67202-3802

Phone: 316-337-6200 Fax: 316-337-6211 http://kcc.ks.gov/