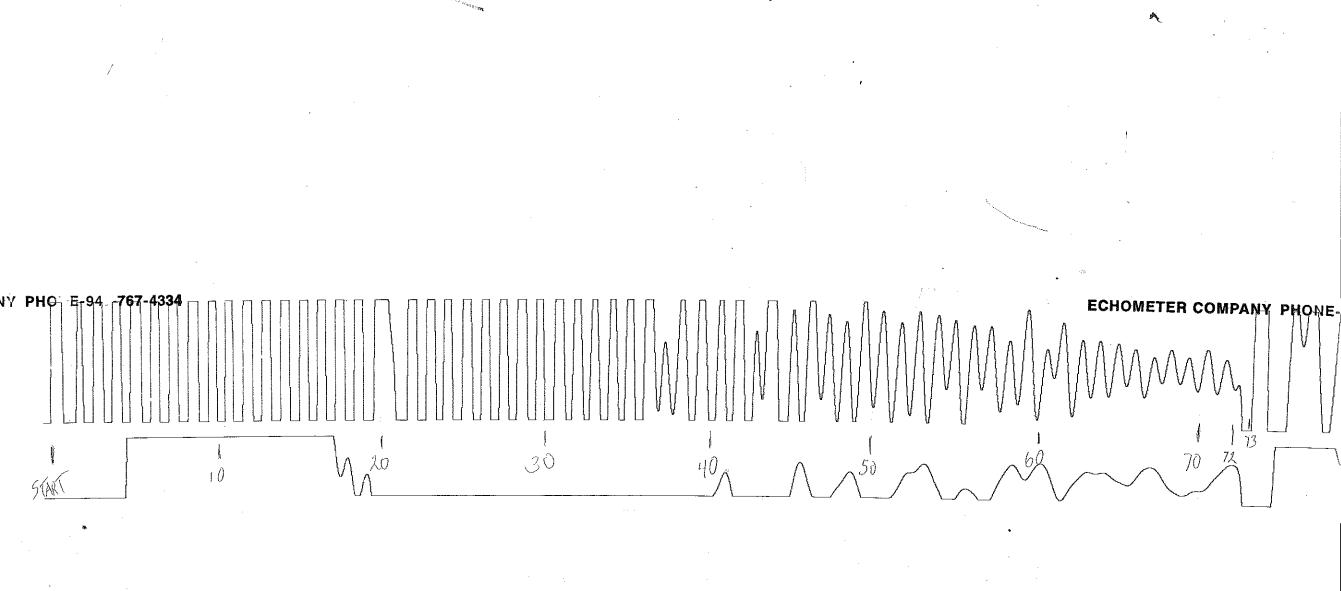

| METER COMPANY PHONE-940-767-4334                                 |                                                        | v2.                                        |                   |
|------------------------------------------------------------------|--------------------------------------------------------|--------------------------------------------|-------------------|
| $\frac{1}{1}$                                                    |                                                        |                                            | ECHOMETER CO      |
| WELL <u>INUROW 3-11</u><br>CASING PRESSURE <u>23</u><br>AP<br>AT | JOINTS TO LIQUID.<br>DISTANCE TO LIQUI<br>PBHP<br>SBHP | <br>COLLAR P-P mV 0.063<br>A:10.0<br>LOWER | GENERATE<br>PULSE |
| 20:00:28 UTC 10/28/2013                                          | PROD RATE EFF, %                                       |                                            |                   |
| 20:00:28 UTC 10/28/2013                                          | MAX PRODUCTION                                         | <br>LIQUID P-P mV 0.395<br>A: 7.0          | 12.0<br>VOLTS     |