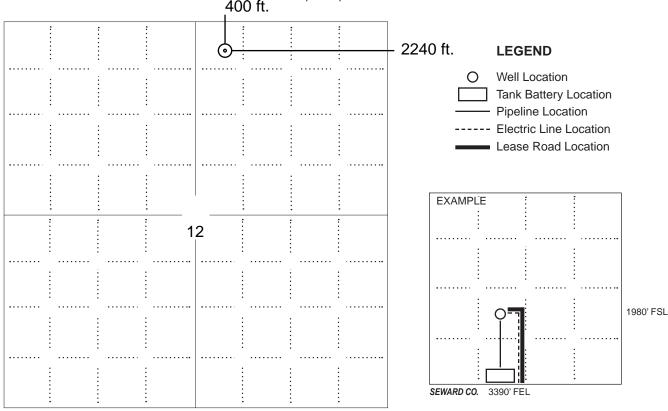

#### IN ALL CASES PLOT THE INTENDED WELL ON THE PLAT BELOW

In all cases, please fully complete this side of the form. Include items 1 through 5 at the bottom of this page.

| Operator:                             | Location of Well: County:                                          |
|---------------------------------------|--------------------------------------------------------------------|
| Lease:                                | feet from N / S Line of Section                                    |
| Well Number:                          | feet from E / W Line of Section                                    |
| Field:                                | SecTwpS. R E W                                                     |
| Number of Acres attributable to well: | Is Section: Regular or Irregular                                   |
|                                       | If Section is Irregular, locate well from nearest corner boundary. |

PLAT

Show location of the well. Show footage to the nearest lease or unit boundary line. Show the predicted locations of lease roads, tank batteries, pipelines and electrical lines, as required by the Kansas Surface Owner Notice Act (House Bill 2032). You may attach a separate plat if desired. 400 ft.

NOTE: In all cases locate the spot of the proposed drilling locaton.

#### In plotting the proposed location of the well, you must show:

- 1. The manner in which you are using the depicted plat by identifying section lines, i.e. 1 section, 1 section with 8 surrounding sections, 4 sections, etc.
- 2. The distance of the proposed drilling location from the south / north and east / west outside section lines.
- 3. The distance to the nearest lease or unit boundary line (in footage).
- 4. If proposed location is located within a prorated or spaced field a certificate of acreage attribution plat must be attached: (C0-7 for oil wells; CG-8 for gas wells).
- 5. The predicted locations of lease roads, tank batteries, pipelines, and electrical lines.