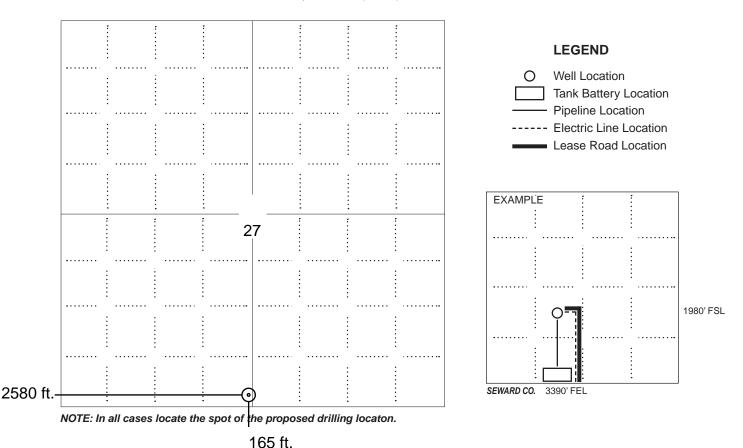

## IN ALL CASES PLOT THE INTENDED WELL ON THE PLAT BELOW

In all cases, please fully complete this side of the form. Include items 1 through 5 at the bottom of this page.

| Operator:                             | Location of Well: County:                                          |
|---------------------------------------|--------------------------------------------------------------------|
| Lease:                                | feet from N / S Line of Section                                    |
| Well Number:                          | feet from E / W Line of Section                                    |
| Field:                                | Sec Twp S. R E 🗌 W                                                 |
| Number of Acres attributable to well: | Is Section: Regular or Irregular                                   |
|                                       | If Section is Irregular, locate well from nearest corner boundary. |
|                                       | Section corner used: NE NW SE SW                                   |

PLAT

Show location of the well. Show footage to the nearest lease or unit boundary line. Show the predicted locations of lease roads, tank batteries, pipelines and electrical lines, as required by the Kansas Surface Owner Notice Act (House Bill 2032). You may attach a separate plat if desired.

## In plotting the proposed location of the well, you must show:

- 1. The manner in which you are using the depicted plat by identifying section lines, i.e. 1 section, 1 section with 8 surrounding sections, 4 sections, etc.
- 2. The distance of the proposed drilling location from the south / north and east / west outside section lines.
- 3. The distance to the nearest lease or unit boundary line (in footage).
- 4. If proposed location is located within a prorated or spaced field a certificate of acreage attribution plat must be attached: (C0-7 for oil wells; CG-8 for gas wells).
- 5. The predicted locations of lease roads, tank batteries, pipelines, and electrical lines.