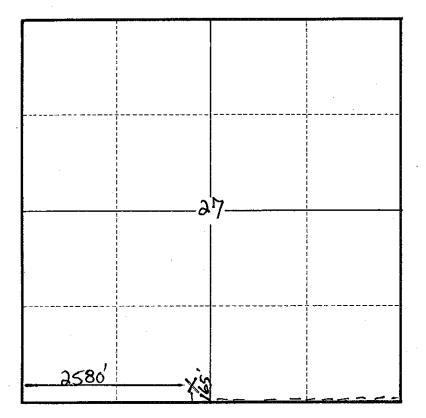

## Submitted Electronically

[

Т

Streme) UNIT #1 165' FSL 2580' FWL 27- 165- 19W

X = Location --- = Lease Rd 000 = Tank battery

000

2012

| ORM | 88 - (PRC | DŲC | CER'S | SPECIAL} | (PAID-UP) |
|-----|-----------|-----|-------|----------|-----------|
|     |           |     |       | 1993)    |           |