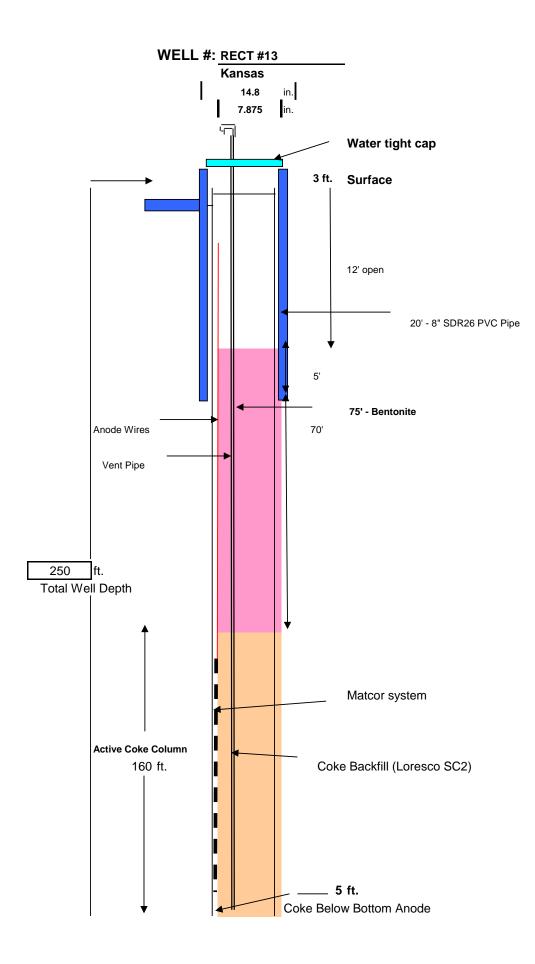

TERVAL:                                                              |       |               |         |
| Vented Sold Used on Lease                       |                                                                                           |        | Open Hole Perf. Dually (Submit A Other (Specify) |     |       |          | Commingled<br>(Submit ACO-4)                                                      |       |               |         |
| (If vented, Submit ACO-18.)                     |                                                                                           |        |                                                  |     |       |          |                                                                                   |       |               | <u></u> |