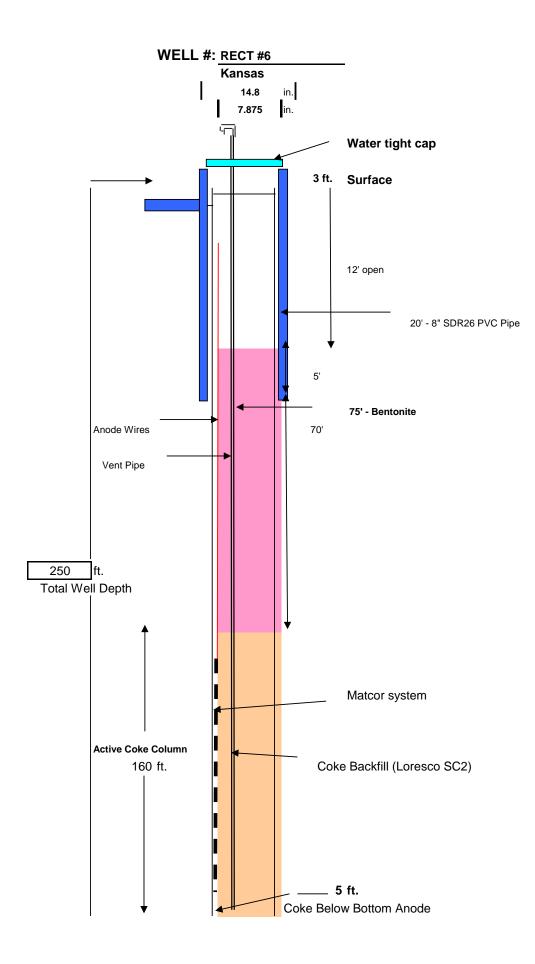

|        |            | Open Hole Perf. Dually Comp. Commingled<br>(Submit ACO-5) (Submit ACO-4) |         |                |                                                                                   |       |               |         |
| (If vented, Submit ACO-18.)                     |                                                                                           |        |            | Other (Specify)                                                          |         |                |                                                                                   |       |               |         |

Mail to: KCC - Conservation Division, 130 S. Market - Room 2078, Wichita, Kansas 67202