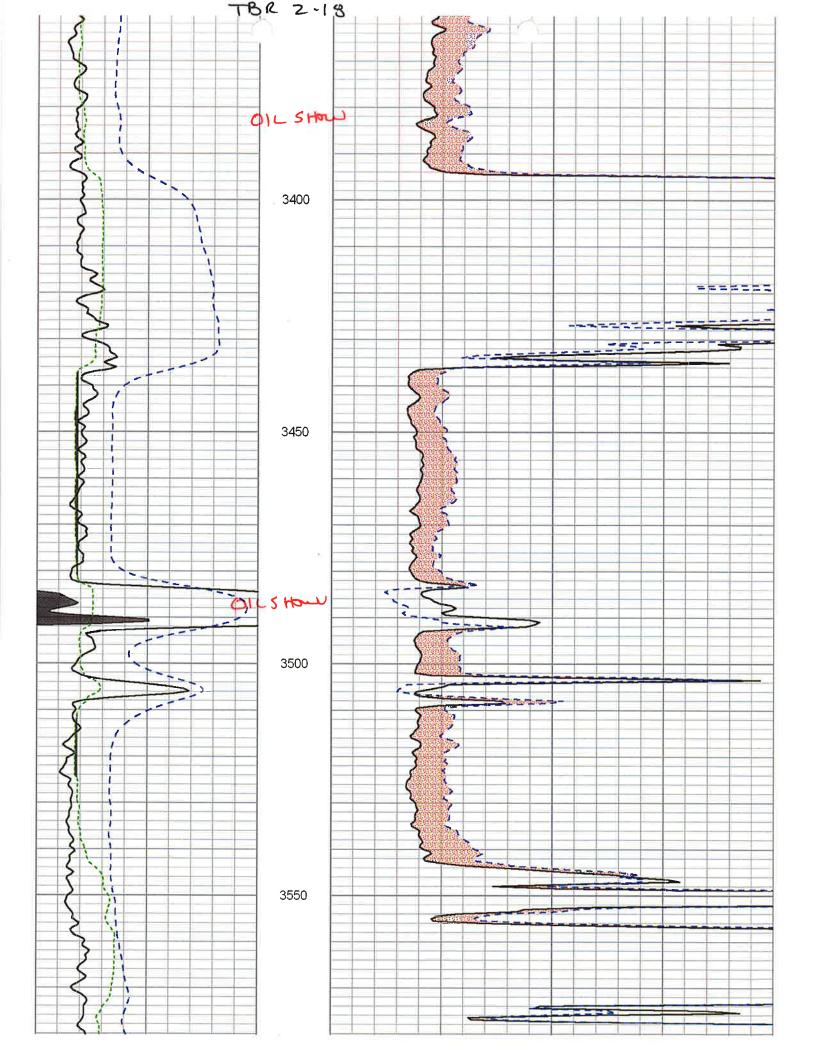

# WELL COMPLETION FORM WELL HISTORY - DESCRIPTION OF WELL & LEASE

| Operator: License # 31725                                                                                                                                                                                                                                                                           | API No. 15 - 007-23029-0000                                                                                                                                                                                                                                                                                                                                                 |
|-----------------------------------------------------------------------------------------------------------------------------------------------------------------------------------------------------------------------------------------------------------------------------------------------------|-----------------------------------------------------------------------------------------------------------------------------------------------------------------------------------------------------------------------------------------------------------------------------------------------------------------------------------------------------------------------------|
| Name: Sheliby Resources, LLC                                                                                                                                                                                                                                                                        | County: Barber                                                                                                                                                                                                                                                                                                                                                              |
| Address: P.O. Box 1213                                                                                                                                                                                                                                                                              | epp. E/2 SE Sec. 18 Twp. 31 S. R. 14 East West                                                                                                                                                                                                                                                                                                                              |
| City/State/Zip: Hays, Kansas 67601                                                                                                                                                                                                                                                                  | 4447                                                                                                                                                                                                                                                                                                                                                                        |
| Purchaser: Oneok                                                                                                                                                                                                                                                                                    | feet from (E) / W (circle one) Line of Section  feet from (E) / W (circle one) Line of Section                                                                                                                                                                                                                                                                              |
| Operator Contact Person: Brien Karlin                                                                                                                                                                                                                                                               |                                                                                                                                                                                                                                                                                                                                                                             |
| Phone: (785 ) 623-3290                                                                                                                                                                                                                                                                              | Footages Calculated from Nearest Outside Section Corner:                                                                                                                                                                                                                                                                                                                    |
| Contractor: Name: Sterling Dritting Company                                                                                                                                                                                                                                                         | (circle one) NE SE NW SW  Lease Name: Thunderbird Ranch Well #: 2-18                                                                                                                                                                                                                                                                                                        |
| License: 5142                                                                                                                                                                                                                                                                                       | Field Name: Skinner                                                                                                                                                                                                                                                                                                                                                         |
| Wellsite Geologist: Jeffrey Zoller & Keith Reavis                                                                                                                                                                                                                                                   | Producing Formation: Lower Douglas                                                                                                                                                                                                                                                                                                                                          |
| Designate Type of Completion:                                                                                                                                                                                                                                                                       | Elevation: Ground: 1727 Kelly Bushing: 1736                                                                                                                                                                                                                                                                                                                                 |
| New Well Re-Entry Workover                                                                                                                                                                                                                                                                          | Total Depth: 4756' Plug Back Total Depth: 4025'                                                                                                                                                                                                                                                                                                                             |
| OilSWDTemp. Abd.                                                                                                                                                                                                                                                                                    |                                                                                                                                                                                                                                                                                                                                                                             |
| Gas SIGW 1911p. Add.                                                                                                                                                                                                                                                                                | Amount of Surface Pipe Set and Cemented at 1111' Feet                                                                                                                                                                                                                                                                                                                       |
|                                                                                                                                                                                                                                                                                                     | Multiple Stage Cementing Collar Used?                                                                                                                                                                                                                                                                                                                                       |
| Dry Other (Core, WSW, Expl., Cathodic, etc)                                                                                                                                                                                                                                                         | If yes, show depth setFeet                                                                                                                                                                                                                                                                                                                                                  |
| If Workover/Re-entry: Old Well Info as follows:                                                                                                                                                                                                                                                     | If Alternate II completion, cement circulated from 1111'                                                                                                                                                                                                                                                                                                                    |
| Operator:                                                                                                                                                                                                                                                                                           | feet depth to surface w/ 430 sx cmt.                                                                                                                                                                                                                                                                                                                                        |
| Well Name:                                                                                                                                                                                                                                                                                          | Drilling Fluid Management Plan                                                                                                                                                                                                                                                                                                                                              |
| Original Comp. Date:Original Total Depth:                                                                                                                                                                                                                                                           | (Data must be collected from the Reserve Pit)                                                                                                                                                                                                                                                                                                                               |
| Deepening Re-perf Conv. to Enhr/SWD                                                                                                                                                                                                                                                                 | Chloride content 4000 ppm Fluid volume 240 bbls                                                                                                                                                                                                                                                                                                                             |
| Plug Back Total Depth                                                                                                                                                                                                                                                                               | Dewatering method used hauled free fluids                                                                                                                                                                                                                                                                                                                                   |
| Commingled Docket No.                                                                                                                                                                                                                                                                               | Location of fluid disposal if hauled offsite:                                                                                                                                                                                                                                                                                                                               |
| Dual Completion Docket No.                                                                                                                                                                                                                                                                          | Operator Name: Oli Producers of Kenses                                                                                                                                                                                                                                                                                                                                      |
| Other (SWD or Enhr.?) Docket No                                                                                                                                                                                                                                                                     | Lease Name: Leon May #1-13 License No.: 9081                                                                                                                                                                                                                                                                                                                                |
| 7-20-2006 8-04-2006 6-19-2007                                                                                                                                                                                                                                                                       | Quarter Sec. 13 Twp. 35 S. R. 16 East West                                                                                                                                                                                                                                                                                                                                  |
| Spud Date or Date Reached TD Completion Date or Recompletion Date                                                                                                                                                                                                                                   | County: Comanche Docket No.: D-21,908                                                                                                                                                                                                                                                                                                                                       |
| Kansas 67202, within 120 days of the spud date, recompletion, worker information of side two of this form will be held confidential for a period of 107 for confidentiality in excess of 12 months). One copy of all wireline log TICKETS MUST BE ATTACHED. Submit CP-4 form with all plugged well- | th the Kansas Corporation Commission, 130 S. Market - Boom 2078, Wichita, ver or conversion of a well. Rule 82-3-130, 82-3-106 and 82-3-107 apply.  12 months if requested in writing and expertition with the form (see rule 82-3-13 and geologist well report shall be attached with this form. ALL CEMENTING s. Submit CP-111 form with all temporarily abandoned wells. |
| Signature: Brian Karlin                                                                                                                                                                                                                                                                             | KCC Office Use ONLY                                                                                                                                                                                                                                                                                                                                                         |
| Title: Operations Manager Date: 3-21-2008                                                                                                                                                                                                                                                           | Letter of Confidentiality Received                                                                                                                                                                                                                                                                                                                                          |
| Subscribed and swom to before me this 21 day of Marsh                                                                                                                                                                                                                                               |                                                                                                                                                                                                                                                                                                                                                                             |
| 20.08                                                                                                                                                                                                                                                                                               | Wireline Log Received                                                                                                                                                                                                                                                                                                                                                       |
| H. D. D. J.                                                                                                                                                                                                                                                                                         | Geologist Report Received                                                                                                                                                                                                                                                                                                                                                   |
| Notary Public: Xale W. Tyscher                                                                                                                                                                                                                                                                      | UiC Distribution                                                                                                                                                                                                                                                                                                                                                            |

Date Commission Expires: 6-18-2011

| perator Name: Sh                                                                           | elby Resources, LL                           | С                                                    |                              | Lease                | Name:             | Thundert                                                                             | oird Ranch    |                       | _ Well #: _2-1     | 8               |                |  |
|--------------------------------------------------------------------------------------------|----------------------------------------------|------------------------------------------------------|------------------------------|----------------------|-------------------|--------------------------------------------------------------------------------------|---------------|-----------------------|--------------------|-----------------|----------------|--|
| Sec. 18 Twp.                                                                               |                                              |                                                      | West                         |                      | /: Barbe          |                                                                                      |               |                       |                    |                 |                |  |
| instructions: S<br>tested, time tool ope<br>temperature, fluid re<br>Electric Wireline Log | en and closed, flowing covery, and flow rate | ng and shut-in pa<br>es if gas to surfa              | ressures, w<br>ace test, alc | hether shong with fi | nut-in pri        | essure re                                                                            | ached static  | level, hydro          | static pressu      | res, botto      | om hole        |  |
| Drill Stem Tests Take                                                                      |                                              | <b></b> ✓ Yes                                        | No                           |                      | [] L              | .og F                                                                                | Formation (To | op), Depth s          | nd Datum           |                 | Sample         |  |
| Samples Sent to Ge                                                                         | ological Survey                              | ✓ Yes                                                | s No Nam                     |                      |                   | · <del>-</del>                                                                       |               |                       | Top<br><b>3300</b> |                 | Datum<br>-1564 |  |
| Cores Taken                                                                                |                                              | Yes                                                  | <b>√</b> No                  |                      |                   | ebner Shale                                                                          |               |                       | 3703               |                 | -1967          |  |
| Electric Log Run                                                                           |                                              | <b></b> ✓ Yes                                        | □No                          |                      | Toro              |                                                                                      |               |                       | 3718               |                 | -1982          |  |
| (Submit Copy)                                                                              |                                              |                                                      |                              |                      | Doug              |                                                                                      |               |                       |                    |                 |                |  |
| List All E. Logs Run:                                                                      |                                              |                                                      | -                            |                      |                   | n Lime                                                                               |               | 3741                  |                    |                 | -2005          |  |
| Dual Commen                                                                                |                                              | Danahala O                                           |                              |                      |                   |                                                                                      |               |                       | 3883               |                 | -2147          |  |
|                                                                                            | sated Porosity,<br>sistivity, and D          |                                                      | •                            | Dens                 | Lans              |                                                                                      |               |                       | 3899               |                 | -2163          |  |
| Soriic, Microre                                                                            | sistivity, and D                             | dar muucko                                           | ii Loys                      |                      | Base              | KC                                                                                   |               |                       | 4318               | •               | -2582          |  |
|                                                                                            |                                              |                                                      |                              |                      | Arbu              | ckle                                                                                 |               |                       | 4699               |                 | -2963          |  |
|                                                                                            |                                              |                                                      | CASING R                     |                      | ✓ N               |                                                                                      |               |                       |                    |                 |                |  |
| Photograph of Ottors                                                                       | Size Hole                                    | Report all s                                         |                              | nductor, su<br>Welc  |                   | rmediate,<br>Sett                                                                    | production, e | lc.<br>Type of        | # Sacks            | Time            | and Percent    |  |
| Purpose of String  Conductor                                                               | Drilled                                      | Set (In O                                            | ).D.)                        | Lbs. 7               |                   | Dep                                                                                  | oth           | Cement                | Used               |                 | Additives      |  |
|                                                                                            | 30"                                          | 20*                                                  |                              | 55#                  |                   | 45'                                                                                  |               | ubic yds.             | 8                  | grout ready mix |                |  |
| Surface Pipe                                                                               | 12-1/4"                                      | 8-5/8*                                               |                              | 23#                  |                   | 1111'                                                                                | Co            | <b>mmon</b>           | 430                | 3% CC, 2% gel   |                |  |
| Production                                                                                 | 7-7/8"                                       | 5-1/2                                                |                              | 14#                  |                   | 4053                                                                                 |               | 50 poz                | 150                | 2% CC           | ), etc.        |  |
| Purpose:                                                                                   | T Part                                       | ADI                                                  | DITIONAL C                   | EMENTIN              | NG / SQL          | JEEZE RE                                                                             | ECORD         | *****                 |                    |                 |                |  |
| Perforate Protect Casing                                                                   | Top Bottom                                   | Type of Cement                                       |                              | #Sacks               | Sacks Used Type a |                                                                                      | Type and F    | and Percent Additives |                    |                 |                |  |
| Plug Back TD Plug Off Zone                                                                 |                                              |                                                      |                              |                      |                   |                                                                                      |               |                       |                    |                 |                |  |
|                                                                                            |                                              |                                                      |                              |                      |                   | المراب المرابات                                                                      |               |                       |                    |                 |                |  |
|                                                                                            | DEDECDAT                                     | ION RECORD - I                                       | Dulahan Dhann                | Det/Des              |                   |                                                                                      | ald Canadian  | 81-4-0                |                    |                 |                |  |
| Shots Per Foot                                                                             | Specify                                      | Footage of Each I                                    | nterval Perior               | rated                |                   | Acid, Fracture, Shot, Cement Squeeze Record (Amount and Kind of Material Used) Depth |               |                       |                    |                 |                |  |
| 4                                                                                          | 3862-64'                                     | ***************************************              |                              |                      |                   | natural                                                                              |               |                       |                    |                 |                |  |
|                                                                                            |                                              |                                                      | *****                        |                      |                   |                                                                                      |               |                       |                    | 0               |                |  |
|                                                                                            |                                              | MILE PARTIES AND |                              |                      |                   |                                                                                      |               |                       |                    |                 |                |  |
|                                                                                            |                                              |                                                      |                              |                      |                   |                                                                                      |               |                       |                    |                 |                |  |
|                                                                                            |                                              |                                                      |                              |                      |                   |                                                                                      |               |                       |                    | ,               |                |  |
| TUBING RECORD 2-3                                                                          | Size<br>3/8"                                 | Set At<br>3864'                                      | no                           | Packer Af            | ı                 | Liner Ru                                                                             | in Yes        | ☑ No                  |                    |                 | -4             |  |
| Date of First, Resumen<br>8-15-2007                                                        | d Production, SWD or                         | Enhr. Proc                                           | lucing Metho                 |                      | / Flowing         |                                                                                      | Pumping       | Gas Lift              | Oth                | er (Explain     |                |  |
| Estimated Production<br>Per 24 Hours                                                       | Oll                                          | - 1                                                  | Gas M                        | 1                    | Wate              | r                                                                                    | Bbis.         | G                     | as-Oil Ratio       |                 | Gravity        |  |
| Disposition of Gas                                                                         | METHOD OF                                    |                                                      | WCC/URY                      |                      | none              | Open de la contra                                                                    |               |                       |                    |                 |                |  |
|                                                                                            |                                              |                                                      | ye o                         | _                    |                   |                                                                                      | on interval   |                       |                    |                 |                |  |
| Vented Sold (If vented, Su                                                                 | Used on Lease bmit ACO-18.)                  |                                                      | pen Hole<br>ther (Specific)  | Perl.                |                   | ually Com                                                                            | р. 🗌 С        | ommingled             |                    |                 |                |  |