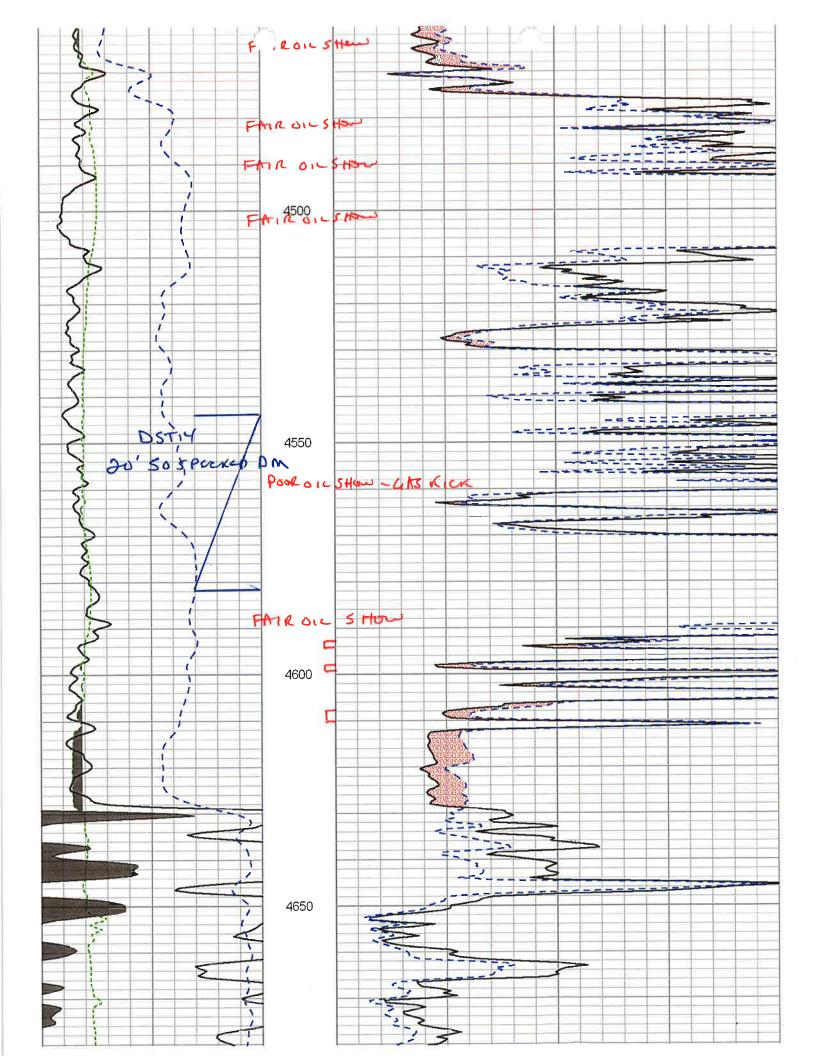

## Perforations And Bridge Plug Sets

| Perforation Top | Perforation Base | Formation     | Bridge Plug Depth |
|-----------------|------------------|---------------|-------------------|
| 3862            | 3864             | Douglas Lower |                   |

# WELL COMPLETION FORM WELL HISTORY - DESCRIPTION OF WELL & LEASE

| Operator: License # 31725                                                                                                                                                                                                                                                                           | API No. 15 - 007-23029-0000                                                                                                                                                                                                                                                                                                                                                 |
|-----------------------------------------------------------------------------------------------------------------------------------------------------------------------------------------------------------------------------------------------------------------------------------------------------|-----------------------------------------------------------------------------------------------------------------------------------------------------------------------------------------------------------------------------------------------------------------------------------------------------------------------------------------------------------------------------|
| Name: Sheliby Resources, LLC                                                                                                                                                                                                                                                                        | County: Barber                                                                                                                                                                                                                                                                                                                                                              |
| Address: P.O. Box 1213                                                                                                                                                                                                                                                                              | epp. E/2 SE Sec. 18 Twp. 31 S. R. 14 East West                                                                                                                                                                                                                                                                                                                              |
| City/State/Zip: Hays, Kansas 67601                                                                                                                                                                                                                                                                  | 4447                                                                                                                                                                                                                                                                                                                                                                        |
| Purchaser: Oneok                                                                                                                                                                                                                                                                                    | feet from (E) / W (circle one) Line of Section  feet from (E) / W (circle one) Line of Section                                                                                                                                                                                                                                                                              |
| Operator Contact Person: Brien Karlin                                                                                                                                                                                                                                                               |                                                                                                                                                                                                                                                                                                                                                                             |
| Phone: (785 ) 623-3290                                                                                                                                                                                                                                                                              | Footages Calculated from Nearest Outside Section Corner:                                                                                                                                                                                                                                                                                                                    |
| Contractor: Name: Sterling Dritting Company                                                                                                                                                                                                                                                         | (circle one) NE SE NW SW  Lease Name: Thunderbird Ranch Well #: 2-18                                                                                                                                                                                                                                                                                                        |
| License: 5142                                                                                                                                                                                                                                                                                       | Field Name: Skinner                                                                                                                                                                                                                                                                                                                                                         |
| Wellsite Geologist: Jeffrey Zoller & Keith Reavis                                                                                                                                                                                                                                                   | Producing Formation: Lower Douglas                                                                                                                                                                                                                                                                                                                                          |
| Designate Type of Completion:                                                                                                                                                                                                                                                                       | Elevation: Ground: 1727 Kelly Bushing: 1736                                                                                                                                                                                                                                                                                                                                 |
| New Well Re-Entry Workover                                                                                                                                                                                                                                                                          | Total Depth: 4756' Plug Back Total Depth: 4025'                                                                                                                                                                                                                                                                                                                             |
| OilSWDTemp. Abd.                                                                                                                                                                                                                                                                                    |                                                                                                                                                                                                                                                                                                                                                                             |
| Gas SIGW 1911p. Add.                                                                                                                                                                                                                                                                                | Amount of Surface Pipe Set and Cemented at 1111' Feet                                                                                                                                                                                                                                                                                                                       |
|                                                                                                                                                                                                                                                                                                     | Multiple Stage Cementing Collar Used?                                                                                                                                                                                                                                                                                                                                       |
| Dry Other (Core, WSW, Expl., Cathodic, etc)                                                                                                                                                                                                                                                         | If yes, show depth setFeet                                                                                                                                                                                                                                                                                                                                                  |
| If Workover/Re-entry: Old Well Info as follows:                                                                                                                                                                                                                                                     | If Alternate II completion, cement circulated from 1111'                                                                                                                                                                                                                                                                                                                    |
| Operator:                                                                                                                                                                                                                                                                                           | feet depth to surface w/ 430 sx cmt.                                                                                                                                                                                                                                                                                                                                        |
| Well Name:                                                                                                                                                                                                                                                                                          | Drilling Fluid Management Plan                                                                                                                                                                                                                                                                                                                                              |
| Original Comp. Date:Original Total Depth:                                                                                                                                                                                                                                                           | (Data must be collected from the Reserve Pit)                                                                                                                                                                                                                                                                                                                               |
| Deepening Re-perf Conv. to Enhr/SWD                                                                                                                                                                                                                                                                 | Chloride content 4000 ppm Fluid volume 240 bbls                                                                                                                                                                                                                                                                                                                             |
| Plug Back Total Depth                                                                                                                                                                                                                                                                               | Dewatering method used hauled free fluids                                                                                                                                                                                                                                                                                                                                   |
| Commingled Docket No.                                                                                                                                                                                                                                                                               | Location of fluid disposal if hauled offsite:                                                                                                                                                                                                                                                                                                                               |
| Dual Completion Docket No.                                                                                                                                                                                                                                                                          | Operator Name: Oli Producers of Kenses                                                                                                                                                                                                                                                                                                                                      |
| Other (SWD or Enhr.?) Docket No                                                                                                                                                                                                                                                                     | Lease Name: Leon May #1-13 License No.: 9081                                                                                                                                                                                                                                                                                                                                |
| 7-20-2006 8-04-2006 6-19-2007                                                                                                                                                                                                                                                                       | Quarter Sec. 13 Twp. 35 S. R. 16 East West                                                                                                                                                                                                                                                                                                                                  |
| Spud Date or Date Reached TD Completion Date or Recompletion Date                                                                                                                                                                                                                                   | County: Comanche Docket No.: D-21,908                                                                                                                                                                                                                                                                                                                                       |
| Kansas 67202, within 120 days of the spud date, recompletion, worker information of side two of this form will be held confidential for a period of 107 for confidentiality in excess of 12 months). One copy of all wireline log TICKETS MUST BE ATTACHED. Submit CP-4 form with all plugged well- | th the Kansas Corporation Commission, 130 S. Market - Boom 2078, Wichita, ver or conversion of a well. Rule 82-3-130, 82-3-106 and 82-3-107 apply.  12 months if requested in writing and expertition with the form (see rule 82-3-13 and geologist well report shall be attached with this form. ALL CEMENTING s. Submit CP-111 form with all temporarily abandoned wells. |
| Signature: Brian Karlin                                                                                                                                                                                                                                                                             | KCC Office Use ONLY                                                                                                                                                                                                                                                                                                                                                         |
| Title: Operations Manager Date: 3-21-2008                                                                                                                                                                                                                                                           | Letter of Confidentiality Received                                                                                                                                                                                                                                                                                                                                          |
| Subscribed and swom to before me this 21 day of Marsh                                                                                                                                                                                                                                               |                                                                                                                                                                                                                                                                                                                                                                             |
| 20.08                                                                                                                                                                                                                                                                                               | Wireline Log Received                                                                                                                                                                                                                                                                                                                                                       |
| H. D. D. J.                                                                                                                                                                                                                                                                                         | Geologist Report Received                                                                                                                                                                                                                                                                                                                                                   |
| Notary Public: Xale W. Tyscher                                                                                                                                                                                                                                                                      | UiC Distribution                                                                                                                                                                                                                                                                                                                                                            |