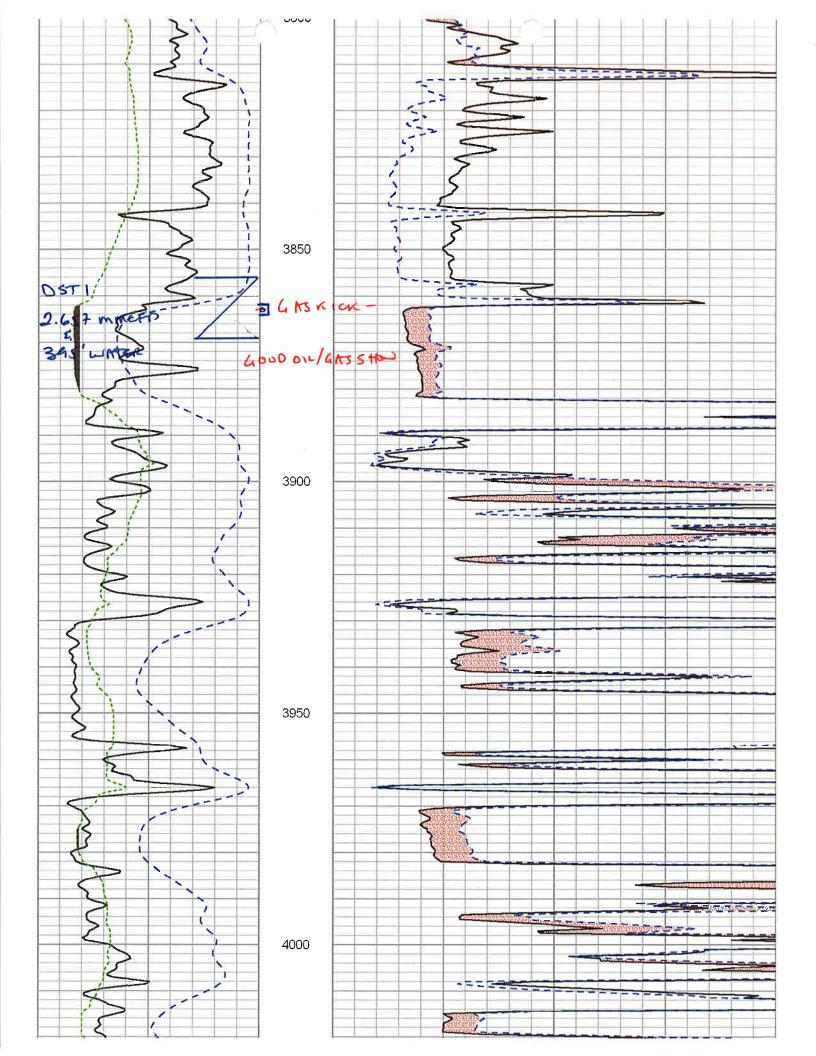

# WELL COMPLETION FORM WELL HISTORY - DESCRIPTION OF WELL & LEASE

| Operator: License # 31725                                                                                                                                                                                                                                                                           | API No. 15 - 007-23029-0000                                                                                                                                                                                                                                                                                                                                                 |
|-----------------------------------------------------------------------------------------------------------------------------------------------------------------------------------------------------------------------------------------------------------------------------------------------------|-----------------------------------------------------------------------------------------------------------------------------------------------------------------------------------------------------------------------------------------------------------------------------------------------------------------------------------------------------------------------------|
| Name: Sheliby Resources, LLC                                                                                                                                                                                                                                                                        | County: Barber                                                                                                                                                                                                                                                                                                                                                              |
| Address: P.O. Box 1213                                                                                                                                                                                                                                                                              | epp. E/2 SE Sec. 18 Twp. 31 S. R. 14 East West                                                                                                                                                                                                                                                                                                                              |
| City/State/Zip: Hays, Kansas 67601                                                                                                                                                                                                                                                                  | 4447                                                                                                                                                                                                                                                                                                                                                                        |
| Purchaser: Oneok                                                                                                                                                                                                                                                                                    | feet from (E) / W (circle one) Line of Section  feet from (E) / W (circle one) Line of Section                                                                                                                                                                                                                                                                              |
| Operator Contact Person: Brien Karlin                                                                                                                                                                                                                                                               |                                                                                                                                                                                                                                                                                                                                                                             |
| Phone: (785 ) 623-3290                                                                                                                                                                                                                                                                              | Footages Calculated from Nearest Outside Section Corner:                                                                                                                                                                                                                                                                                                                    |
| Contractor: Name: Sterling Dritting Company                                                                                                                                                                                                                                                         | (circle one) NE SE NW SW  Lease Name: Thunderbird Ranch Well #: 2-18                                                                                                                                                                                                                                                                                                        |
| License: 5142                                                                                                                                                                                                                                                                                       | Field Name: Skinner                                                                                                                                                                                                                                                                                                                                                         |
| Wellsite Geologist: Jeffrey Zoller & Keith Reavis                                                                                                                                                                                                                                                   | Producing Formation: Lower Douglas                                                                                                                                                                                                                                                                                                                                          |
| Designate Type of Completion:                                                                                                                                                                                                                                                                       | Elevation: Ground: 1727 Kelly Bushing: 1736                                                                                                                                                                                                                                                                                                                                 |
| New Well Re-Entry Workover                                                                                                                                                                                                                                                                          | Total Depth: 4756' Plug Back Total Depth: 4025'                                                                                                                                                                                                                                                                                                                             |
| OilSWDTemp. Abd.                                                                                                                                                                                                                                                                                    |                                                                                                                                                                                                                                                                                                                                                                             |
| Gas SIGW 1911p. Add.                                                                                                                                                                                                                                                                                | Amount of Surface Pipe Set and Cemented at 1111' Feet                                                                                                                                                                                                                                                                                                                       |
|                                                                                                                                                                                                                                                                                                     | Multiple Stage Cementing Collar Used?                                                                                                                                                                                                                                                                                                                                       |
| Dry Other (Core, WSW, Expl., Cathodic, etc)                                                                                                                                                                                                                                                         | If yes, show depth setFeet                                                                                                                                                                                                                                                                                                                                                  |
| If Workover/Re-entry: Old Well Info as follows:                                                                                                                                                                                                                                                     | If Alternate II completion, cement circulated from 1111'                                                                                                                                                                                                                                                                                                                    |
| Operator:                                                                                                                                                                                                                                                                                           | feet depth to surface w/ 430 sx cmt.                                                                                                                                                                                                                                                                                                                                        |
| Well Name:                                                                                                                                                                                                                                                                                          | Drilling Fluid Management Plan                                                                                                                                                                                                                                                                                                                                              |
| Original Comp. Date:Original Total Depth:                                                                                                                                                                                                                                                           | (Data must be collected from the Reserve Pit)                                                                                                                                                                                                                                                                                                                               |
| Deepening Re-perf Conv. to Enhr/SWD                                                                                                                                                                                                                                                                 | Chloride content 4000 ppm Fluid volume 240 bbls                                                                                                                                                                                                                                                                                                                             |
| Plug Back Total Depth                                                                                                                                                                                                                                                                               | Dewatering method used hauled free fluids                                                                                                                                                                                                                                                                                                                                   |
| Commingled Docket No.                                                                                                                                                                                                                                                                               | Location of fluid disposal if hauled offsite:                                                                                                                                                                                                                                                                                                                               |
| Dual Completion Docket No.                                                                                                                                                                                                                                                                          | Operator Name: Oli Producers of Kenses                                                                                                                                                                                                                                                                                                                                      |
| Other (SWD or Enhr.?) Docket No                                                                                                                                                                                                                                                                     | Lease Name: Leon May #1-13 License No.: 9081                                                                                                                                                                                                                                                                                                                                |
| 7-20-2006 8-04-2006 6-19-2007                                                                                                                                                                                                                                                                       | Quarter Sec. 13 Twp. 35 S. R. 16 East West                                                                                                                                                                                                                                                                                                                                  |
| Spud Date or Date Reached TD Completion Date or Recompletion Date                                                                                                                                                                                                                                   | County: Comanche Docket No.: D-21,908                                                                                                                                                                                                                                                                                                                                       |
| Kansas 67202, within 120 days of the spud date, recompletion, worker information of side two of this form will be held confidential for a period of 107 for confidentiality in excess of 12 months). One copy of all wireline log TICKETS MUST BE ATTACHED. Submit CP-4 form with all plugged well- | th the Kansas Corporation Commission, 130 S. Market - Boom 2078, Wichita, ver or conversion of a well. Rule 82-3-130, 82-3-106 and 82-3-107 apply.  12 months if requested in writing and expertition with the form (see rule 82-3-13 and geologist well report shall be attached with this form. ALL CEMENTING s. Submit CP-111 form with all temporarily abandoned wells. |
| Signature: Brian Karlin                                                                                                                                                                                                                                                                             | KCC Office Use ONLY                                                                                                                                                                                                                                                                                                                                                         |
| Title: Operations Manager Date: 3-21-2008                                                                                                                                                                                                                                                           | Letter of Confidentiality Received                                                                                                                                                                                                                                                                                                                                          |
| Subscribed and swom to before me this 21 day of Marsh                                                                                                                                                                                                                                               |                                                                                                                                                                                                                                                                                                                                                                             |
| 20.08                                                                                                                                                                                                                                                                                               | Wireline Log Received                                                                                                                                                                                                                                                                                                                                                       |
| H. D. D. J.                                                                                                                                                                                                                                                                                         | Geologist Report Received                                                                                                                                                                                                                                                                                                                                                   |
| Notary Public: Xale W. Tyscher                                                                                                                                                                                                                                                                      | UiC Distribution                                                                                                                                                                                                                                                                                                                                                            |

Date Commission Expires: 6-18-2011

| perator Name: Sh                                                                           | elby Resources, LL                           | С                                                    |                              | Lease                | Name:             | Thundert                                                                             | oird Ranch    |                       | _ Well #: _2-1     | 8               |                |  |
|--------------------------------------------------------------------------------------------|----------------------------------------------|------------------------------------------------------|------------------------------|----------------------|-------------------|--------------------------------------------------------------------------------------|---------------|-----------------------|--------------------|-----------------|----------------|--|
| Sec. 18 Twp.                                                                               |                                              |                                                      | West                         |                      | /: Barbe          |                                                                                      |               |                       |                    |                 |                |  |
| instructions: S<br>tested, time tool ope<br>temperature, fluid re<br>Electric Wireline Log | en and closed, flowing covery, and flow rate | ng and shut-in pa<br>es if gas to surfa              | ressures, w<br>ace test, alc | hether shong with fi | nut-in pri        | essure re                                                                            | ached static  | level, hydro          | static pressu      | res, botto      | om hole        |  |
| Drill Stem Tests Take                                                                      |                                              | <b></b> ✓ Yes                                        | No                           |                      | [] L              | .og F                                                                                | Formation (To | op), Depth s          | nd Datum           |                 | Sample         |  |
| Samples Sent to Ge                                                                         | ological Survey                              | ✓ Yes                                                | s No Nam                     |                      |                   | · <del>-</del>                                                                       |               |                       | Top<br><b>3300</b> |                 | Datum<br>-1564 |  |
| Cores Taken                                                                                |                                              | Yes                                                  | <b>√</b> No                  |                      |                   | ebner Shale                                                                          |               |                       | 3703               |                 | -1967          |  |
| Electric Log Run                                                                           |                                              | <b></b> ✓ Yes                                        | □No                          |                      | Toro              |                                                                                      |               |                       | 3718               |                 | -1982          |  |
| (Submit Copy)                                                                              |                                              |                                                      |                              |                      | Doug              |                                                                                      |               |                       |                    |                 |                |  |
| List All E. Logs Run:                                                                      |                                              |                                                      | -                            |                      |                   | n Lime                                                                               |               | 3741                  |                    |                 | -2005          |  |
| Dual Commen                                                                                |                                              | Danahala O                                           |                              |                      |                   |                                                                                      |               |                       | 3883               |                 | -2147          |  |
|                                                                                            | sated Porosity,<br>sistivity, and D          |                                                      | •                            | Dens                 | Lans              |                                                                                      |               |                       | 3899               |                 | -2163          |  |
| Soriic, Microre                                                                            | sistivity, and D                             | dar muucko                                           | ii Loys                      |                      | Base              | KC                                                                                   |               |                       | 4318               | •               | -2582          |  |
|                                                                                            |                                              |                                                      |                              |                      | Arbu              | ckle                                                                                 |               |                       | 4699               |                 | -2963          |  |
|                                                                                            |                                              |                                                      | CASING R                     |                      | ✓ N               |                                                                                      |               |                       |                    |                 |                |  |
| Photograph of Ottors                                                                       | Size Hole                                    | Report all s                                         |                              | nductor, su<br>Welc  |                   | rmediate,<br>Sett                                                                    | production, e | lc.<br>Type of        | # Sacks            | Time            | and Percent    |  |
| Purpose of String  Conductor                                                               | Drilled                                      | Set (In O                                            | ).D.)                        | Lbs. 7               |                   | Dep                                                                                  | oth           | Cement                | Used               |                 | Additives      |  |
|                                                                                            | 30"                                          | 20*                                                  |                              | 55#                  |                   | 45'                                                                                  |               | ubic yds.             | 8                  | grout ready mix |                |  |
| Surface Pipe                                                                               | 12-1/4"                                      | 8-5/8*                                               |                              | 23#                  |                   | 1111'                                                                                | Co            | <b>mmon</b>           | 430                | 3% CC, 2% gel   |                |  |
| Production                                                                                 | 7-7/8"                                       | 5-1/2                                                |                              | 14#                  |                   | 4053                                                                                 |               | 50 poz                | 150                | 2% CC           | ), etc.        |  |
| Purpose:                                                                                   | T Part                                       | ADI                                                  | DITIONAL C                   | EMENTIN              | NG / SQL          | JEEZE RE                                                                             | ECORD         | *****                 |                    |                 |                |  |
| Perforate Protect Casing                                                                   | Top Bottom                                   | Type of Cement                                       |                              | #Sacks               | Sacks Used Type a |                                                                                      | Type and F    | and Percent Additives |                    |                 |                |  |
| Plug Back TD Plug Off Zone                                                                 |                                              |                                                      |                              |                      |                   |                                                                                      |               |                       |                    |                 |                |  |
|                                                                                            |                                              |                                                      |                              |                      |                   | المراب المرابات                                                                      |               |                       |                    |                 |                |  |
|                                                                                            | DEDECDAT                                     | ION RECORD - I                                       | Dulahan Dhann                | Det/Des              |                   |                                                                                      | ald Canadian  | 81-4-0                |                    |                 |                |  |
| Shots Per Foot                                                                             | Specify                                      | Footage of Each I                                    | nterval Perior               | rated                |                   | Acid, Fracture, Shot, Cement Squeeze Record (Amount and Kind of Material Used) Depth |               |                       |                    |                 |                |  |
| 4                                                                                          | 3862-64'                                     | ***************************************              |                              |                      |                   | natural                                                                              |               |                       |                    |                 |                |  |
|                                                                                            |                                              |                                                      | *****                        |                      |                   |                                                                                      |               |                       |                    | 0               |                |  |
|                                                                                            |                                              | MILE PARTIES AND |                              |                      |                   |                                                                                      |               |                       |                    |                 |                |  |
|                                                                                            |                                              |                                                      |                              |                      |                   |                                                                                      |               |                       |                    |                 |                |  |
|                                                                                            |                                              |                                                      |                              |                      |                   |                                                                                      |               |                       |                    | ,               |                |  |
| TUBING RECORD 2-3                                                                          | Size<br>3/8"                                 | Set At<br>3864'                                      | no                           | Packer Af            | ı                 | Liner Ru                                                                             | in Yes        | ☑ No                  |                    |                 | -4             |  |
| Date of First, Resumen<br>8-15-2007                                                        | d Production, SWD or                         | Enhr. Proc                                           | lucing Metho                 |                      | / Flowing         |                                                                                      | Pumping       | Gas Lift              | Oth                | er (Explain     |                |  |
| Estimated Production<br>Per 24 Hours                                                       | Oll                                          | - 1                                                  | Gas M                        | 1                    | Wate              | r                                                                                    | Bbis.         | G                     | as-Oil Ratio       |                 | Gravity        |  |
| Disposition of Gas                                                                         | METHOD OF                                    |                                                      | WCC/URY                      |                      | none              | Open de la contra                                                                    |               |                       |                    |                 |                |  |
|                                                                                            |                                              |                                                      | ye o                         | _                    |                   |                                                                                      | on interval   |                       |                    |                 |                |  |
| Vented Sold (If vented, Su                                                                 | Used on Lease bmit ACO-18.)                  |                                                      | pen Hole<br>ther (Specific)  | Perl.                |                   | ually Com                                                                            | р. 🗌 С        | ommingled             |                    |                 |                |  |