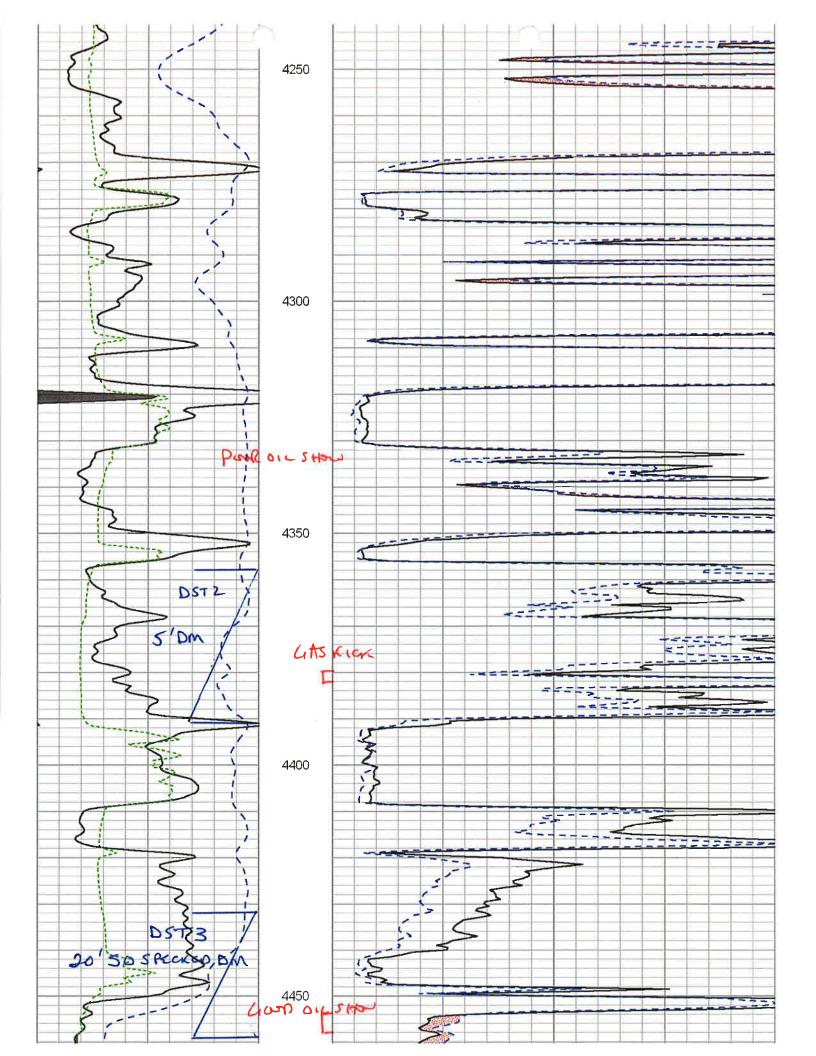

## Perforations And Bridge Plug Sets

| Perforation Top | Perforation Base | Formation     | Bridge Plug Depth |
|-----------------|------------------|---------------|-------------------|
| 3862            | 3864             | Douglas Lower |                   |

# WELL COMPLETION FORM WELL HISTORY - DESCRIPTION OF WELL & LEASE

| Operator: License # 31725                                                                                                                                                                                                                                                                           | API No. 15 - 007-23029-0000                                                                                                                                                                                                                                                                                                                                                 |
|-----------------------------------------------------------------------------------------------------------------------------------------------------------------------------------------------------------------------------------------------------------------------------------------------------|-----------------------------------------------------------------------------------------------------------------------------------------------------------------------------------------------------------------------------------------------------------------------------------------------------------------------------------------------------------------------------|
| Name: Sheliby Resources, LLC                                                                                                                                                                                                                                                                        | County: Barber                                                                                                                                                                                                                                                                                                                                                              |
| Address: P.O. Box 1213                                                                                                                                                                                                                                                                              | epp. E/2 SE Sec. 18 Twp. 31 S. R. 14 East West                                                                                                                                                                                                                                                                                                                              |
| City/State/Zip: Hays, Kansas 67601                                                                                                                                                                                                                                                                  | 4447                                                                                                                                                                                                                                                                                                                                                                        |
| Purchaser: Oneok                                                                                                                                                                                                                                                                                    | feet from (E) / W (circle one) Line of Section  feet from (E) / W (circle one) Line of Section                                                                                                                                                                                                                                                                              |
| Operator Contact Person: Brien Karlin                                                                                                                                                                                                                                                               |                                                                                                                                                                                                                                                                                                                                                                             |
| Phone: (785 ) 623-3290                                                                                                                                                                                                                                                                              | Footages Calculated from Nearest Outside Section Corner:                                                                                                                                                                                                                                                                                                                    |
| Contractor: Name: Sterling Dritting Company                                                                                                                                                                                                                                                         | (circle one) NE SE NW SW  Lease Name: Thunderbird Ranch Well #: 2-18                                                                                                                                                                                                                                                                                                        |
| License: 5142                                                                                                                                                                                                                                                                                       | Field Name: Skinner                                                                                                                                                                                                                                                                                                                                                         |
| Wellsite Geologist: Jeffrey Zoller & Keith Reavis                                                                                                                                                                                                                                                   | Producing Formation: Lower Douglas                                                                                                                                                                                                                                                                                                                                          |
| Designate Type of Completion:                                                                                                                                                                                                                                                                       | Elevation: Ground: 1727 Kelly Bushing: 1736                                                                                                                                                                                                                                                                                                                                 |
| New Well Re-Entry Workover                                                                                                                                                                                                                                                                          | Total Depth: 4756' Plug Back Total Depth: 4025'                                                                                                                                                                                                                                                                                                                             |
| OilSWDTemp. Abd.                                                                                                                                                                                                                                                                                    |                                                                                                                                                                                                                                                                                                                                                                             |
| Gas SIGW 1911p. Add.                                                                                                                                                                                                                                                                                | Amount of Surface Pipe Set and Cemented at 1111' Feet                                                                                                                                                                                                                                                                                                                       |
|                                                                                                                                                                                                                                                                                                     | Multiple Stage Cementing Collar Used?                                                                                                                                                                                                                                                                                                                                       |
| Dry Other (Core, WSW, Expl., Cathodic, etc)                                                                                                                                                                                                                                                         | If yes, show depth setFeet                                                                                                                                                                                                                                                                                                                                                  |
| If Workover/Re-entry: Old Well Info as follows:                                                                                                                                                                                                                                                     | If Alternate II completion, cement circulated from 1111'                                                                                                                                                                                                                                                                                                                    |
| Operator:                                                                                                                                                                                                                                                                                           | feet depth to surface w/ 430 sx cmt.                                                                                                                                                                                                                                                                                                                                        |
| Well Name:                                                                                                                                                                                                                                                                                          | Drilling Fluid Management Plan                                                                                                                                                                                                                                                                                                                                              |
| Original Comp. Date:Original Total Depth:                                                                                                                                                                                                                                                           | (Data must be collected from the Reserve Pit)                                                                                                                                                                                                                                                                                                                               |
| Deepening Re-perf Conv. to Enhr/SWD                                                                                                                                                                                                                                                                 | Chloride content 4000 ppm Fluid volume 240 bbls                                                                                                                                                                                                                                                                                                                             |
| Plug Back Total Depth                                                                                                                                                                                                                                                                               | Dewatering method used hauled free fluids                                                                                                                                                                                                                                                                                                                                   |
| Commingled Docket No.                                                                                                                                                                                                                                                                               | Location of fluid disposal if hauled offsite:                                                                                                                                                                                                                                                                                                                               |
| Dual Completion Docket No.                                                                                                                                                                                                                                                                          | Operator Name: Oli Producers of Kenses                                                                                                                                                                                                                                                                                                                                      |
| Other (SWD or Enhr.?) Docket No                                                                                                                                                                                                                                                                     | Lease Name: Leon May #1-13 License No.: 9081                                                                                                                                                                                                                                                                                                                                |
| 7-20-2006 8-04-2006 6-19-2007                                                                                                                                                                                                                                                                       | Quarter Sec. 13 Twp. 35 S. R. 16 East West                                                                                                                                                                                                                                                                                                                                  |
| Spud Date or Date Reached TD Completion Date or Recompletion Date                                                                                                                                                                                                                                   | County: Comanche Docket No.: D-21,908                                                                                                                                                                                                                                                                                                                                       |
| Kansas 67202, within 120 days of the spud date, recompletion, worker information of side two of this form will be held confidential for a period of 107 for confidentiality in excess of 12 months). One copy of all wireline log TICKETS MUST BE ATTACHED. Submit CP-4 form with all plugged well- | th the Kansas Corporation Commission, 130 S. Market - Boom 2078, Wichita, ver or conversion of a well. Rule 82-3-130, 82-3-106 and 82-3-107 apply.  12 months if requested in writing and expertition with the form (see rule 82-3-13 and geologist well report shall be attached with this form. ALL CEMENTING s. Submit CP-111 form with all temporarily abandoned wells. |
| Signature: Brian Karlin                                                                                                                                                                                                                                                                             | KCC Office Use ONLY                                                                                                                                                                                                                                                                                                                                                         |
| Title: Operations Manager Date: 3-21-2008                                                                                                                                                                                                                                                           | Letter of Confidentiality Received                                                                                                                                                                                                                                                                                                                                          |
| Subscribed and swom to before me this 21 day of Marsh                                                                                                                                                                                                                                               |                                                                                                                                                                                                                                                                                                                                                                             |
| 20.08                                                                                                                                                                                                                                                                                               | Wireline Log Received                                                                                                                                                                                                                                                                                                                                                       |
| H. D. D. J.                                                                                                                                                                                                                                                                                         | Geologist Report Received                                                                                                                                                                                                                                                                                                                                                   |
| Notary Public: Xale W. Tyscher                                                                                                                                                                                                                                                                      | UiC Distribution                                                                                                                                                                                                                                                                                                                                                            |