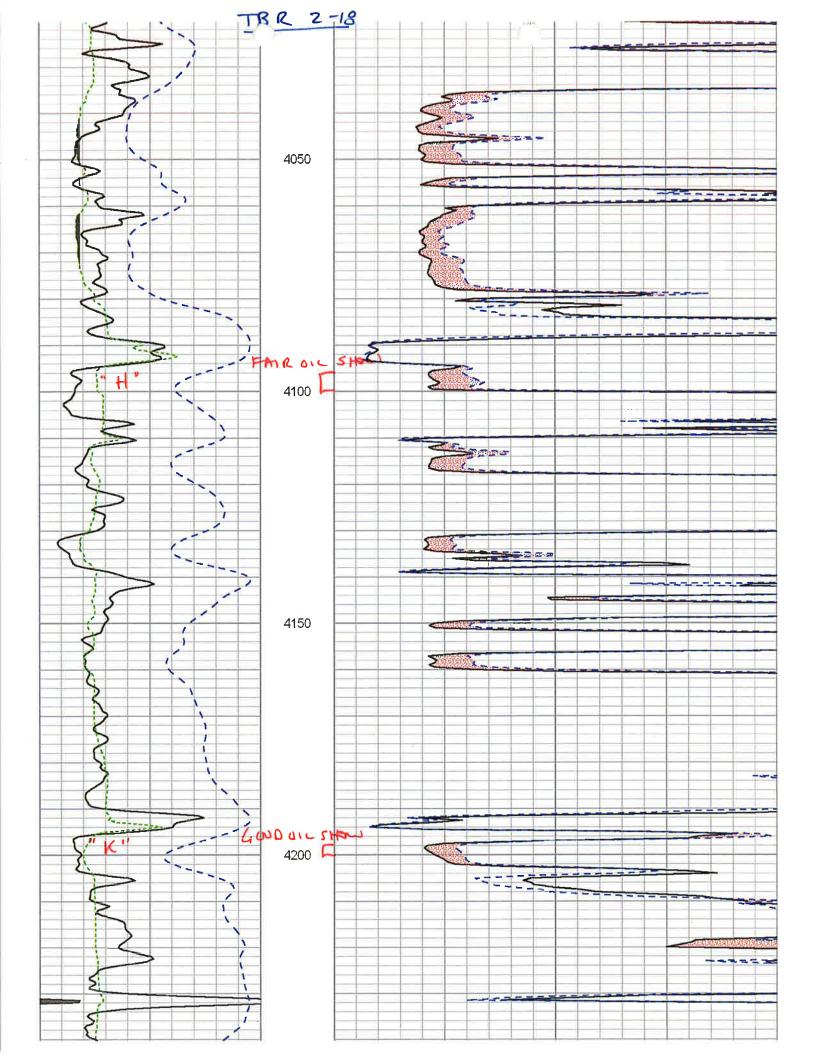

## Perforations And Bridge Plug Sets

| Perforation Top | Perforation Base | Formation     | Bridge Plug Depth |
|-----------------|------------------|---------------|-------------------|
| 3862            | 3864             | Douglas Lower |                   |

# WELL COMPLETION FORM WELL HISTORY - DESCRIPTION OF WELL & LEASE

| Operator: License # 31725                                                                                                                                                                                                                                                                           | API No. 15 - 007-23029-0000                                                                                                                                                                                                                                                                                                                                                 |
|-----------------------------------------------------------------------------------------------------------------------------------------------------------------------------------------------------------------------------------------------------------------------------------------------------|-----------------------------------------------------------------------------------------------------------------------------------------------------------------------------------------------------------------------------------------------------------------------------------------------------------------------------------------------------------------------------|
| Name: Sheliby Resources, LLC                                                                                                                                                                                                                                                                        | County: Barber                                                                                                                                                                                                                                                                                                                                                              |
| Address: P.O. Box 1213                                                                                                                                                                                                                                                                              | epp. E/2 SE Sec. 18 Twp. 31 S. R. 14 East West                                                                                                                                                                                                                                                                                                                              |
| City/State/Zip: Hays, Kansas 67601                                                                                                                                                                                                                                                                  | 4447                                                                                                                                                                                                                                                                                                                                                                        |
| Purchaser: Oneok                                                                                                                                                                                                                                                                                    | feet from (E) / W (circle one) Line of Section  feet from (E) / W (circle one) Line of Section                                                                                                                                                                                                                                                                              |
| Operator Contact Person: Brien Karlin                                                                                                                                                                                                                                                               |                                                                                                                                                                                                                                                                                                                                                                             |
| Phone: (785 ) 623-3290                                                                                                                                                                                                                                                                              | Footages Calculated from Nearest Outside Section Corner:                                                                                                                                                                                                                                                                                                                    |
| Contractor: Name: Sterling Dritting Company                                                                                                                                                                                                                                                         | (circle one) NE SE NW SW  Lease Name: Thunderbird Ranch Well #: 2-18                                                                                                                                                                                                                                                                                                        |
| License: 5142                                                                                                                                                                                                                                                                                       | Field Name: Skinner                                                                                                                                                                                                                                                                                                                                                         |
| Wellsite Geologist: Jeffrey Zoller & Keith Reavis                                                                                                                                                                                                                                                   | Producing Formation: Lower Douglas                                                                                                                                                                                                                                                                                                                                          |
| Designate Type of Completion:                                                                                                                                                                                                                                                                       | Elevation: Ground: 1727 Kelly Bushing: 1736                                                                                                                                                                                                                                                                                                                                 |
| New Well Re-Entry Workover                                                                                                                                                                                                                                                                          | Total Depth: 4756' Plug Back Total Depth: 4025'                                                                                                                                                                                                                                                                                                                             |
| OilSWDTemp. Abd.                                                                                                                                                                                                                                                                                    |                                                                                                                                                                                                                                                                                                                                                                             |
| Gas SIGW 1911p. Add.                                                                                                                                                                                                                                                                                | Amount of Surface Pipe Set and Cemented at 1111' Feet                                                                                                                                                                                                                                                                                                                       |
|                                                                                                                                                                                                                                                                                                     | Multiple Stage Cementing Collar Used?                                                                                                                                                                                                                                                                                                                                       |
| Dry Other (Core, WSW, Expl., Cathodic, etc)                                                                                                                                                                                                                                                         | If yes, show depth setFeet                                                                                                                                                                                                                                                                                                                                                  |
| If Workover/Re-entry: Old Well Info as follows:                                                                                                                                                                                                                                                     | If Alternate II completion, cement circulated from 1111'                                                                                                                                                                                                                                                                                                                    |
| Operator:                                                                                                                                                                                                                                                                                           | feet depth to surface w/ 430 sx cmt.                                                                                                                                                                                                                                                                                                                                        |
| Well Name:                                                                                                                                                                                                                                                                                          | Drilling Fluid Management Plan                                                                                                                                                                                                                                                                                                                                              |
| Original Comp. Date:Original Total Depth:                                                                                                                                                                                                                                                           | (Data must be collected from the Reserve Pit)                                                                                                                                                                                                                                                                                                                               |
| Deepening Re-perf Conv. to Enhr/SWD                                                                                                                                                                                                                                                                 | Chloride content 4000 ppm Fluid volume 240 bbls                                                                                                                                                                                                                                                                                                                             |
| Plug Back Total Depth                                                                                                                                                                                                                                                                               | Dewatering method used hauled free fluids                                                                                                                                                                                                                                                                                                                                   |
| Commingled Docket No.                                                                                                                                                                                                                                                                               | Location of fluid disposal if hauled offsite:                                                                                                                                                                                                                                                                                                                               |
| Dual Completion Docket No.                                                                                                                                                                                                                                                                          | Operator Name: Oli Producers of Kenses                                                                                                                                                                                                                                                                                                                                      |
| Other (SWD or Enhr.?) Docket No                                                                                                                                                                                                                                                                     | Lease Name: Leon May #1-13 License No.: 9081                                                                                                                                                                                                                                                                                                                                |
| 7-20-2006 8-04-2006 6-19-2007                                                                                                                                                                                                                                                                       | Quarter Sec. 13 Twp. 35 S. R. 16 East West                                                                                                                                                                                                                                                                                                                                  |
| Spud Date or Date Reached TD Completion Date or Recompletion Date                                                                                                                                                                                                                                   | County: Comanche Docket No.: D-21,908                                                                                                                                                                                                                                                                                                                                       |
| Kansas 67202, within 120 days of the spud date, recompletion, worker information of side two of this form will be held confidential for a period of 107 for confidentiality in excess of 12 months). One copy of all wireline log TICKETS MUST BE ATTACHED. Submit CP-4 form with all plugged well- | th the Kansas Corporation Commission, 130 S. Market - Boom 2078, Wichita, ver or conversion of a well. Rule 82-3-130, 82-3-106 and 82-3-107 apply.  12 months if requested in writing and expertition with the form (see rule 82-3-13 and geologist well report shall be attached with this form. ALL CEMENTING s. Submit CP-111 form with all temporarily abandoned wells. |
| Signature: Brian Karlin                                                                                                                                                                                                                                                                             | KCC Office Use ONLY                                                                                                                                                                                                                                                                                                                                                         |
| Title: Operations Manager Date: 3-21-2008                                                                                                                                                                                                                                                           | Letter of Confidentiality Received                                                                                                                                                                                                                                                                                                                                          |
| Subscribed and swom to before me this 21 day of Marsh                                                                                                                                                                                                                                               |                                                                                                                                                                                                                                                                                                                                                                             |
| 20.08                                                                                                                                                                                                                                                                                               | Wireline Log Received                                                                                                                                                                                                                                                                                                                                                       |
| H. D. D. J.                                                                                                                                                                                                                                                                                         | Geologist Report Received                                                                                                                                                                                                                                                                                                                                                   |
| Notary Public: Xale W. Tyscher                                                                                                                                                                                                                                                                      | UiC Distribution                                                                                                                                                                                                                                                                                                                                                            |

Date Commission Expires: 6-18-2011

| perator Name: Sh                                                                           | elby Resources, LL                           | С                                                    |                              | Lease                | Name:             | Thundert                                                                             | oird Ranch    |                       | _ Well #: _2-1     | 8               |                |  |
|--------------------------------------------------------------------------------------------|----------------------------------------------|------------------------------------------------------|------------------------------|----------------------|-------------------|--------------------------------------------------------------------------------------|---------------|-----------------------|--------------------|-----------------|----------------|--|
| Sec. 18 Twp.                                                                               |                                              |                                                      | West                         |                      | /: Barbe          |                                                                                      |               |                       |                    |                 |                |  |
| instructions: S<br>tested, time tool ope<br>temperature, fluid re<br>Electric Wireline Log | en and closed, flowing covery, and flow rate | ng and shut-in pa<br>es if gas to surfa              | ressures, w<br>ace test, alc | hether shong with fi | nut-in pri        | essure re                                                                            | ached static  | level, hydro          | static pressu      | res, botto      | om hole        |  |
| Drill Stem Tests Take                                                                      |                                              | <b></b> ✓ Yes                                        | No                           |                      | [] L              | .og F                                                                                | Formation (To | op), Depth s          | nd Datum           |                 | Sample         |  |
| Samples Sent to Ge                                                                         | ological Survey                              | ✓ Yes                                                | s No Nam                     |                      |                   | · <del>-</del>                                                                       |               |                       | Top<br><b>3300</b> |                 | Datum<br>-1564 |  |
| Cores Taken                                                                                |                                              | Yes                                                  | <b>√</b> No                  |                      |                   | ebner Shale                                                                          |               |                       | 3703               |                 | -1967          |  |
| Electric Log Run                                                                           |                                              | <b></b> ✓ Yes                                        | □No                          |                      | Toro              |                                                                                      |               |                       | 3718               |                 | -1982          |  |
| (Submit Copy)                                                                              |                                              |                                                      |                              |                      | Doug              |                                                                                      |               |                       |                    |                 |                |  |
| List All E. Logs Run:                                                                      |                                              |                                                      | -                            |                      |                   | n Lime                                                                               |               | 3741                  |                    |                 | -2005          |  |
| Dual Commen                                                                                |                                              | Danahala O                                           |                              |                      |                   |                                                                                      |               |                       | 3883               |                 | -2147          |  |
|                                                                                            | sated Porosity,<br>sistivity, and D          |                                                      | •                            | Dens                 | Lans              |                                                                                      |               |                       | 3899               |                 | -2163          |  |
| Soriic, Microre                                                                            | sistivity, and D                             | dar muucko                                           | ii Loys                      |                      | Base              | KC                                                                                   |               |                       | 4318               | •               | -2582          |  |
|                                                                                            |                                              |                                                      |                              |                      | Arbu              | ckle                                                                                 |               |                       | 4699               |                 | -2963          |  |
|                                                                                            |                                              |                                                      | CASING R                     |                      | ✓ N               |                                                                                      |               |                       |                    |                 |                |  |
| Photograph of Ottors                                                                       | Size Hole                                    | Report all s                                         |                              | nductor, su<br>Welc  |                   | rmediate,<br>Sett                                                                    | production, e | lc.<br>Type of        | # Sacks            | Time            | and Percent    |  |
| Purpose of String  Conductor                                                               | Drilled                                      | Set (In O                                            | ).D.)                        | Lbs. 7               |                   | Dep                                                                                  | oth           | Cement                | Used               |                 | Additives      |  |
|                                                                                            | 30"                                          | 20*                                                  |                              | 55#                  |                   | 45'                                                                                  |               | ubic yds.             | 8                  | grout ready mix |                |  |
| Surface Pipe                                                                               | 12-1/4"                                      | 8-5/8*                                               |                              | 23#                  |                   | 1111'                                                                                | Co            | <b>mmon</b>           | 430                | 3% CC, 2% gel   |                |  |
| Production                                                                                 | 7-7/8"                                       | 5-1/2                                                |                              | 14#                  |                   | 4053                                                                                 |               | 50 poz                | 150                | 2% CC           | ), etc.        |  |
| Purpose:                                                                                   | T Part                                       | ADI                                                  | DITIONAL C                   | EMENTIN              | NG / SQL          | JEEZE RE                                                                             | ECORD         | *****                 |                    |                 |                |  |
| Perforate Protect Casing                                                                   | Top Bottom                                   | Type of Cement                                       |                              | #Sacks               | Sacks Used Type a |                                                                                      | Type and F    | and Percent Additives |                    |                 |                |  |
| Plug Back TD Plug Off Zone                                                                 |                                              |                                                      |                              |                      |                   |                                                                                      |               |                       |                    |                 |                |  |
|                                                                                            |                                              |                                                      |                              |                      |                   | المراب المرابات                                                                      |               |                       |                    |                 |                |  |
|                                                                                            | DEDECDAT                                     | ION RECORD - I                                       | Dulahan Dhann                | Det/Des              |                   |                                                                                      | ald Canadian  | 81-4-0                |                    |                 |                |  |
| Shots Per Foot                                                                             | Specify                                      | Footage of Each I                                    | nterval Perior               | rated                |                   | Acid, Fracture, Shot, Cement Squeeze Record (Amount and Kind of Material Used) Depth |               |                       |                    |                 |                |  |
| 4                                                                                          | 3862-64'                                     | ***************************************              |                              |                      |                   | natural                                                                              |               |                       |                    |                 |                |  |
|                                                                                            |                                              |                                                      | *****                        |                      |                   |                                                                                      |               |                       |                    | 0               |                |  |
|                                                                                            |                                              | MILE PARTIES AND |                              |                      |                   |                                                                                      |               |                       |                    |                 |                |  |
|                                                                                            |                                              |                                                      |                              |                      |                   |                                                                                      |               |                       |                    |                 |                |  |
|                                                                                            |                                              |                                                      |                              |                      |                   |                                                                                      |               |                       |                    | ,               |                |  |
| TUBING RECORD 2-3                                                                          | Size<br>3/8"                                 | Set At<br>3864'                                      | no                           | Packer Af            | ı                 | Liner Ru                                                                             | in Yes        | ☑ No                  |                    |                 | -4             |  |
| Date of First, Resumen<br>8-15-2007                                                        | d Production, SWD or                         | Enhr. Proc                                           | lucing Metho                 |                      | / Flowing         |                                                                                      | Pumping       | Gas Lift              | Oth                | er (Explain     |                |  |
| Estimated Production<br>Per 24 Hours                                                       | Oll                                          | - 1                                                  | Gas M                        | 1                    | Wate              | r                                                                                    | Bbis.         | G                     | as-Oil Ratio       |                 | Gravity        |  |
| Disposition of Gas                                                                         | METHOD OF                                    |                                                      | WCC/URY                      |                      | none              | Open de la contra                                                                    |               |                       |                    |                 |                |  |
|                                                                                            |                                              |                                                      | ye o                         | _                    |                   |                                                                                      | on interval   |                       |                    |                 |                |  |
| Vented Sold (If vented, Su                                                                 | Used on Lease bmit ACO-18.)                  |                                                      | pen Hole<br>ther (Specific)  | Perl.                |                   | ually Com                                                                            | р. 🗌 С        | ommingled             |                    |                 |                |  |