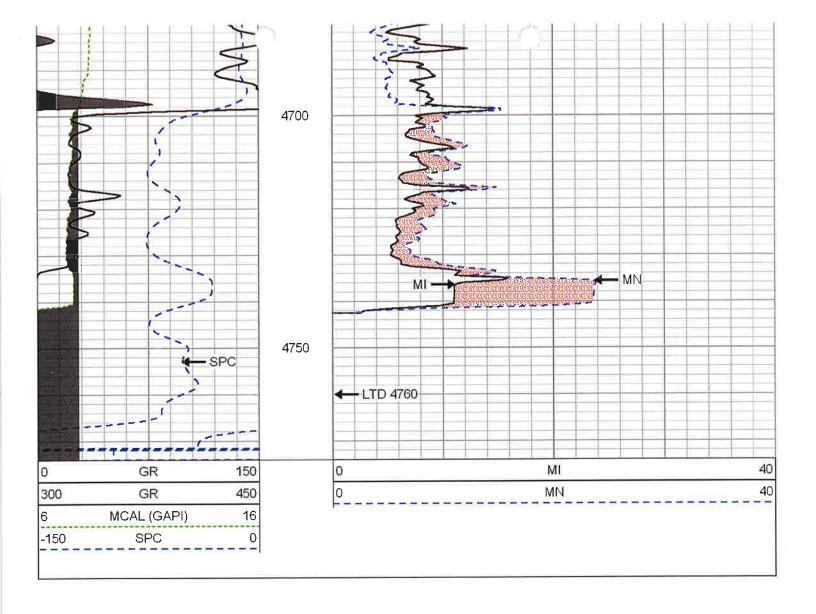

# WELL COMPLETION FORM WELL HISTORY - DESCRIPTION OF WELL & LEASE

| Operator: License # 31725                                                                                                                                                                                                                                                                           | API No. 15 - 007-23029-0000                                                                                                                                                                                                                                                                                                                                                 |
|-----------------------------------------------------------------------------------------------------------------------------------------------------------------------------------------------------------------------------------------------------------------------------------------------------|-----------------------------------------------------------------------------------------------------------------------------------------------------------------------------------------------------------------------------------------------------------------------------------------------------------------------------------------------------------------------------|
| Name: Sheliby Resources, LLC                                                                                                                                                                                                                                                                        | County: Barber                                                                                                                                                                                                                                                                                                                                                              |
| Address: P.O. Box 1213                                                                                                                                                                                                                                                                              | epp. E/2 SE Sec. 18 Twp. 31 S. R. 14 East West                                                                                                                                                                                                                                                                                                                              |
| City/State/Zip: Hays, Kansas 67601                                                                                                                                                                                                                                                                  | 4447                                                                                                                                                                                                                                                                                                                                                                        |
| Purchaser: Oneok                                                                                                                                                                                                                                                                                    | feet from (E) / W (circle one) Line of Section  feet from (E) / W (circle one) Line of Section                                                                                                                                                                                                                                                                              |
| Operator Contact Person: Brien Karlin                                                                                                                                                                                                                                                               |                                                                                                                                                                                                                                                                                                                                                                             |
| Phone: (785 ) 623-3290                                                                                                                                                                                                                                                                              | Footages Calculated from Nearest Outside Section Corner:                                                                                                                                                                                                                                                                                                                    |
| Contractor: Name: Sterling Dritting Company                                                                                                                                                                                                                                                         | (circle one) NE SE NW SW  Lease Name: Thunderbird Ranch Well #: 2-18                                                                                                                                                                                                                                                                                                        |
| License: 5142                                                                                                                                                                                                                                                                                       | Field Name: Skinner                                                                                                                                                                                                                                                                                                                                                         |
| Wellsite Geologist: Jeffrey Zoller & Keith Reavis                                                                                                                                                                                                                                                   | Producing Formation: Lower Douglas                                                                                                                                                                                                                                                                                                                                          |
| Designate Type of Completion:                                                                                                                                                                                                                                                                       | Elevation: Ground: 1727 Kelly Bushing: 1736                                                                                                                                                                                                                                                                                                                                 |
| New Well Re-Entry Workover                                                                                                                                                                                                                                                                          | Total Depth: 4756' Plug Back Total Depth: 4025'                                                                                                                                                                                                                                                                                                                             |
| OilSWDTemp. Abd.                                                                                                                                                                                                                                                                                    |                                                                                                                                                                                                                                                                                                                                                                             |
| Gas SIGW 1911p. Add.                                                                                                                                                                                                                                                                                | Amount of Surface Pipe Set and Cemented at 1111' Feet                                                                                                                                                                                                                                                                                                                       |
|                                                                                                                                                                                                                                                                                                     | Multiple Stage Cementing Collar Used?                                                                                                                                                                                                                                                                                                                                       |
| Dry Other (Core, WSW, Expl., Cathodic, etc)                                                                                                                                                                                                                                                         | If yes, show depth setFeet                                                                                                                                                                                                                                                                                                                                                  |
| If Workover/Re-entry: Old Well Info as follows:                                                                                                                                                                                                                                                     | If Alternate II completion, cement circulated from 1111'                                                                                                                                                                                                                                                                                                                    |
| Operator:                                                                                                                                                                                                                                                                                           | feet depth to surface w/ 430 sx cmt.                                                                                                                                                                                                                                                                                                                                        |
| Well Name:                                                                                                                                                                                                                                                                                          | Drilling Fluid Management Plan                                                                                                                                                                                                                                                                                                                                              |
| Original Comp. Date:Original Total Depth:                                                                                                                                                                                                                                                           | (Data must be collected from the Reserve Pit)                                                                                                                                                                                                                                                                                                                               |
| Deepening Re-perf Conv. to Enhr/SWD                                                                                                                                                                                                                                                                 | Chloride content 4000 ppm Fluid volume 240 bbls                                                                                                                                                                                                                                                                                                                             |
| Plug Back Total Depth                                                                                                                                                                                                                                                                               | Dewatering method used hauled free fluids                                                                                                                                                                                                                                                                                                                                   |
| Commingled Docket No.                                                                                                                                                                                                                                                                               | Location of fluid disposal if hauled offsite:                                                                                                                                                                                                                                                                                                                               |
| Dual Completion Docket No.                                                                                                                                                                                                                                                                          | Operator Name: Oli Producers of Kenses                                                                                                                                                                                                                                                                                                                                      |
| Other (SWD or Enhr.?) Docket No                                                                                                                                                                                                                                                                     | Lease Name: Leon May #1-13 License No.: 9081                                                                                                                                                                                                                                                                                                                                |
| 7-20-2006 8-04-2006 6-19-2007                                                                                                                                                                                                                                                                       | Quarter Sec. 13 Twp. 35 S. R. 16 East West                                                                                                                                                                                                                                                                                                                                  |
| Spud Date or Date Reached TD Completion Date or Recompletion Date                                                                                                                                                                                                                                   | County: Comanche Docket No.: D-21,908                                                                                                                                                                                                                                                                                                                                       |
| Kansas 67202, within 120 days of the spud date, recompletion, worker information of side two of this form will be held confidential for a period of 107 for confidentiality in excess of 12 months). One copy of all wireline log TICKETS MUST BE ATTACHED. Submit CP-4 form with all plugged well- | th the Kansas Corporation Commission, 130 S. Market - Boom 2078, Wichita, ver or conversion of a well. Rule 82-3-130, 82-3-106 and 82-3-107 apply.  12 months if requested in writing and expertition with the form (see rule 82-3-13 and geologist well report shall be attached with this form. ALL CEMENTING s. Submit CP-111 form with all temporarily abandoned wells. |
| Signature: Brian Karlin                                                                                                                                                                                                                                                                             | KCC Office Use ONLY                                                                                                                                                                                                                                                                                                                                                         |
| Title: Operations Manager Date: 3-21-2008                                                                                                                                                                                                                                                           | Letter of Confidentiality Received                                                                                                                                                                                                                                                                                                                                          |
| Subscribed and swom to before me this 21 day of Marsh                                                                                                                                                                                                                                               |                                                                                                                                                                                                                                                                                                                                                                             |
| 20.08                                                                                                                                                                                                                                                                                               | Wireline Log Received                                                                                                                                                                                                                                                                                                                                                       |
| H. D. D. J.                                                                                                                                                                                                                                                                                         | Geologist Report Received                                                                                                                                                                                                                                                                                                                                                   |
| Notary Public: Xale W. Tyscher                                                                                                                                                                                                                                                                      | UiC Distribution                                                                                                                                                                                                                                                                                                                                                            |

Date Commission Expires: 6-18-2011

| perator Name: Sh                                                                           | elby Resources, LL                           | С                                                    |                              | Lease                | Name:             | Thundert                                                                             | oird Ranch    |                       | _ Well #: _2-1     | 8               |                |  |
|--------------------------------------------------------------------------------------------|----------------------------------------------|------------------------------------------------------|------------------------------|----------------------|-------------------|--------------------------------------------------------------------------------------|---------------|-----------------------|--------------------|-----------------|----------------|--|
| Sec. 18 Twp.                                                                               |                                              |                                                      | West                         |                      | /: Barbe          |                                                                                      |               |                       |                    |                 |                |  |
| instructions: S<br>tested, time tool ope<br>temperature, fluid re<br>Electric Wireline Log | en and closed, flowing covery, and flow rate | ng and shut-in pa<br>es if gas to surfa              | ressures, w<br>ace test, alc | hether shong with fi | nut-in pri        | essure re                                                                            | ached static  | level, hydro          | static pressu      | res, botto      | om hole        |  |
| Drill Stem Tests Take                                                                      |                                              | <b></b> ✓ Yes                                        | No                           |                      | [] L              | .og F                                                                                | Formation (To | op), Depth s          | nd Datum           |                 | Sample         |  |
| Samples Sent to Ge                                                                         | ological Survey                              | ✓ Yes                                                | s No Nam                     |                      |                   | · <del>-</del>                                                                       |               |                       | Top<br><b>3300</b> |                 | Datum<br>-1564 |  |
| Cores Taken                                                                                |                                              | Yes                                                  | <b>√</b> No                  |                      |                   | ebner Shale                                                                          |               |                       | 3703               |                 | -1967          |  |
| Electric Log Run                                                                           |                                              | <b></b> ✓ Yes                                        | □No                          |                      | Toro              |                                                                                      |               |                       | 3718               |                 | -1982          |  |
| (Submit Copy)                                                                              |                                              |                                                      |                              |                      | Doug              |                                                                                      |               |                       |                    |                 |                |  |
| List All E. Logs Run:                                                                      |                                              |                                                      | -                            |                      |                   | n Lime                                                                               |               | 3741                  |                    |                 | -2005          |  |
| Dual Commen                                                                                |                                              | Danahala O                                           |                              |                      |                   |                                                                                      |               |                       | 3883               |                 | -2147          |  |
|                                                                                            | sated Porosity,<br>sistivity, and D          |                                                      | •                            | Dens                 | Lans              |                                                                                      |               |                       | 3899               |                 | -2163          |  |
| Soriic, Microre                                                                            | sistivity, and D                             | dar muucko                                           | ii Loys                      |                      | Base              | KC                                                                                   |               |                       | 4318               | •               | -2582          |  |
|                                                                                            |                                              |                                                      |                              |                      | Arbu              | ckle                                                                                 |               |                       | 4699               |                 | -2963          |  |
|                                                                                            |                                              |                                                      | CASING R                     |                      | ✓ N               |                                                                                      |               |                       |                    |                 |                |  |
| Photograph of Ottors                                                                       | Size Hole                                    | Report all s                                         |                              | nductor, su<br>Welc  |                   | rmediate,<br>Sett                                                                    | production, e | lc.<br>Type of        | # Sacks            | Time            | and Percent    |  |
| Purpose of String  Conductor                                                               | Drilled                                      | Set (In O                                            | ).D.)                        | Lbs. 7               |                   | Dep                                                                                  | oth           | Cement                | Used               |                 | Additives      |  |
|                                                                                            | 30"                                          | 20*                                                  |                              | 55#                  |                   | 45'                                                                                  |               | ubic yds.             | 8                  | grout ready mix |                |  |
| Surface Pipe                                                                               | 12-1/4"                                      | 8-5/8*                                               |                              | 23#                  |                   | 1111'                                                                                | Co            | <b>mmon</b>           | 430                | 3% CC, 2% gel   |                |  |
| Production                                                                                 | 7-7/8"                                       | 5-1/2                                                |                              | 14#                  |                   | 4053                                                                                 |               | 50 poz                | 150                | 2% CC           | ), etc.        |  |
| Purpose:                                                                                   | T Part                                       | ADI                                                  | DITIONAL C                   | EMENTIN              | NG / SQL          | JEEZE RE                                                                             | ECORD         | *****                 |                    |                 |                |  |
| Perforate Protect Casing                                                                   | Top Bottom                                   | Type of Cement                                       |                              | #Sacks               | Sacks Used Type a |                                                                                      | Type and F    | and Percent Additives |                    |                 |                |  |
| Plug Back TD Plug Off Zone                                                                 |                                              |                                                      |                              |                      |                   |                                                                                      |               |                       |                    |                 |                |  |
|                                                                                            |                                              |                                                      |                              |                      |                   | المراب المرابات                                                                      |               |                       |                    |                 |                |  |
|                                                                                            | DEDECDAT                                     | ION RECORD - I                                       | Dulahan Dhann                | Det/Des              |                   |                                                                                      | ald Canadian  | 81-4-0                |                    |                 |                |  |
| Shots Per Foot                                                                             | Specify                                      | Footage of Each I                                    | nterval Perior               | rated                |                   | Acid, Fracture, Shot, Cement Squeeze Record (Amount and Kind of Material Used) Depth |               |                       |                    |                 |                |  |
| 4                                                                                          | 3862-64'                                     | ***************************************              |                              |                      |                   | natural                                                                              |               |                       |                    |                 |                |  |
|                                                                                            |                                              |                                                      | *****                        |                      |                   |                                                                                      |               |                       |                    | 0               |                |  |
|                                                                                            |                                              | MILE PARTIES AND |                              |                      |                   |                                                                                      |               |                       |                    |                 |                |  |
|                                                                                            |                                              |                                                      |                              |                      |                   |                                                                                      |               |                       |                    |                 |                |  |
|                                                                                            |                                              |                                                      |                              |                      |                   |                                                                                      |               |                       |                    | ,               |                |  |
| TUBING RECORD 2-3                                                                          | Size<br>3/8"                                 | Set At<br>3864'                                      | no                           | Packer Af            | ı                 | Liner Ru                                                                             | in Yes        | ☑ No                  |                    |                 | -4             |  |
| Date of First, Resumen<br>8-15-2007                                                        | d Production, SWD or                         | Enhr. Proc                                           | lucing Metho                 |                      | / Flowing         |                                                                                      | Pumping       | Gas Lift              | Oth                | er (Explain     |                |  |
| Estimated Production<br>Per 24 Hours                                                       | Oll                                          | - 1                                                  | Gas M                        | 1                    | Wate              | r                                                                                    | Bbis.         | G                     | as-Oil Ratio       |                 | Gravity        |  |
| Disposition of Gas                                                                         | METHOD OF                                    |                                                      | WCC/URY                      |                      | none              | Open de la contra                                                                    |               |                       |                    |                 |                |  |
|                                                                                            |                                              |                                                      | ye o                         | _                    |                   |                                                                                      | on interval   |                       |                    |                 |                |  |
| Vented Sold (If vented, Su                                                                 | Used on Lease bmit ACO-18.)                  |                                                      | pen Hole<br>ther (Specific)  | Perl.                |                   | ually Com                                                                            | р. 🗌 С        | ommingled             |                    |                 |                |  |