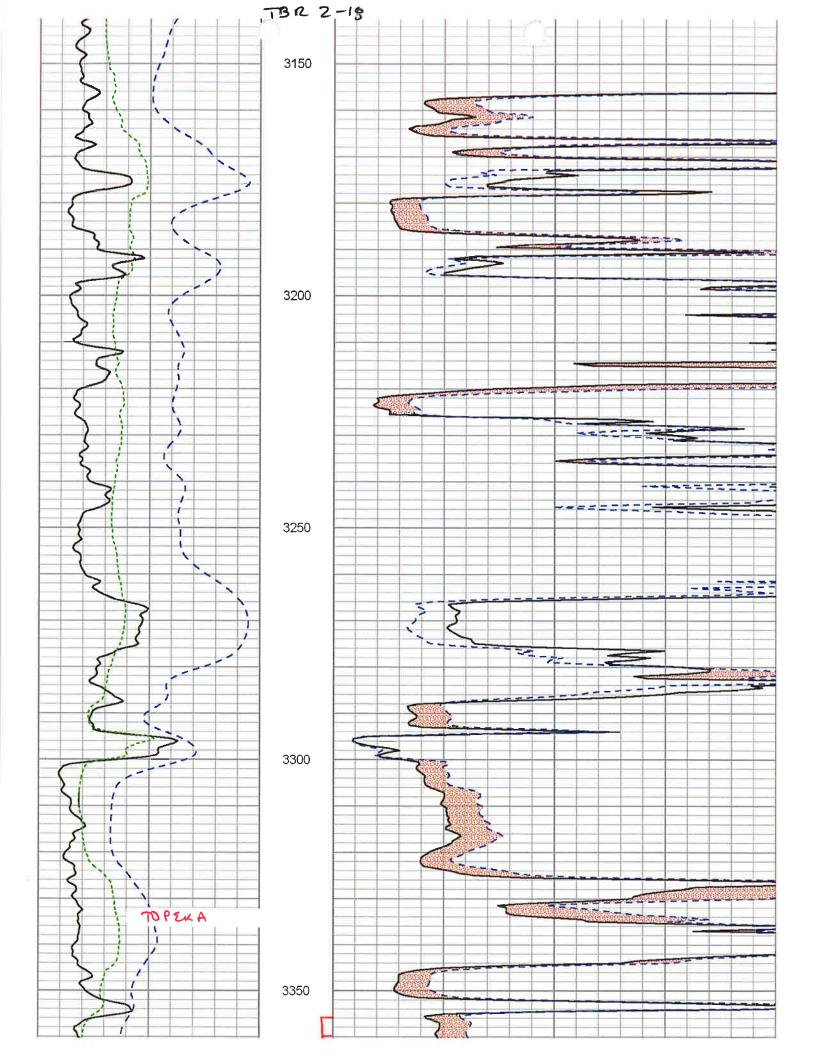

# WELL COMPLETION FORM WELL HISTORY - DESCRIPTION OF WELL & LEASE

| Operator: License # 31725                                                                                                                                                                                                                                                                           | API No. 15 - 007-23029-0000                                                                                                                                                                                                                                                                                                                                                 |
|-----------------------------------------------------------------------------------------------------------------------------------------------------------------------------------------------------------------------------------------------------------------------------------------------------|-----------------------------------------------------------------------------------------------------------------------------------------------------------------------------------------------------------------------------------------------------------------------------------------------------------------------------------------------------------------------------|
| Name: Sheliby Resources, LLC                                                                                                                                                                                                                                                                        | County: Barber                                                                                                                                                                                                                                                                                                                                                              |
| Address: P.O. Box 1213                                                                                                                                                                                                                                                                              | epp. E/2 SE Sec. 18 Twp. 31 S. R. 14 East West                                                                                                                                                                                                                                                                                                                              |
| City/State/Zip: Hays, Kansas 67601                                                                                                                                                                                                                                                                  | 4447                                                                                                                                                                                                                                                                                                                                                                        |
| Purchaser: Oneok                                                                                                                                                                                                                                                                                    | feet from (E) / W (circle one) Line of Section  feet from (E) / W (circle one) Line of Section                                                                                                                                                                                                                                                                              |
| Operator Contact Person: Brien Karlin                                                                                                                                                                                                                                                               |                                                                                                                                                                                                                                                                                                                                                                             |
| Phone: (785 ) 623-3290                                                                                                                                                                                                                                                                              | Footages Calculated from Nearest Outside Section Corner:                                                                                                                                                                                                                                                                                                                    |
| Contractor: Name: Sterling Dritting Company                                                                                                                                                                                                                                                         | (circle one) NE SE NW SW  Lease Name: Thunderbird Ranch Well #: 2-18                                                                                                                                                                                                                                                                                                        |
| License: 5142                                                                                                                                                                                                                                                                                       | Field Name: Skinner                                                                                                                                                                                                                                                                                                                                                         |
| Wellsite Geologist: Jeffrey Zoller & Keith Reavis                                                                                                                                                                                                                                                   | Producing Formation: Lower Douglas                                                                                                                                                                                                                                                                                                                                          |
| Designate Type of Completion:                                                                                                                                                                                                                                                                       | Elevation: Ground: 1727 Kelly Bushing: 1736                                                                                                                                                                                                                                                                                                                                 |
| New Well Re-Entry Workover                                                                                                                                                                                                                                                                          | Total Depth: 4756' Plug Back Total Depth: 4025'                                                                                                                                                                                                                                                                                                                             |
| OilSWDTemp. Abd.                                                                                                                                                                                                                                                                                    |                                                                                                                                                                                                                                                                                                                                                                             |
| Gas SIGW 1911p. Add.                                                                                                                                                                                                                                                                                | Amount of Surface Pipe Set and Cemented at 1111' Feet                                                                                                                                                                                                                                                                                                                       |
|                                                                                                                                                                                                                                                                                                     | Multiple Stage Cementing Collar Used?                                                                                                                                                                                                                                                                                                                                       |
| Dry Other (Core, WSW, Expl., Cathodic, etc)                                                                                                                                                                                                                                                         | If yes, show depth setFeet                                                                                                                                                                                                                                                                                                                                                  |
| If Workover/Re-entry: Old Well Info as follows:                                                                                                                                                                                                                                                     | If Alternate II completion, cement circulated from 1111'                                                                                                                                                                                                                                                                                                                    |
| Operator:                                                                                                                                                                                                                                                                                           | feet depth to surface w/ 430 sx cmt.                                                                                                                                                                                                                                                                                                                                        |
| Well Name:                                                                                                                                                                                                                                                                                          | Drilling Fluid Management Plan                                                                                                                                                                                                                                                                                                                                              |
| Original Comp. Date:Original Total Depth:                                                                                                                                                                                                                                                           | (Data must be collected from the Reserve Pit)                                                                                                                                                                                                                                                                                                                               |
| Deepening Re-perf Conv. to Enhr/SWD                                                                                                                                                                                                                                                                 | Chloride content 4000 ppm Fluid volume 240 bbls                                                                                                                                                                                                                                                                                                                             |
| Plug Back Total Depth                                                                                                                                                                                                                                                                               | Dewatering method used hauled free fluids                                                                                                                                                                                                                                                                                                                                   |
| Commingled Docket No.                                                                                                                                                                                                                                                                               | Location of fluid disposal if hauled offsite:                                                                                                                                                                                                                                                                                                                               |
| Dual Completion Docket No.                                                                                                                                                                                                                                                                          | Operator Name: Oli Producers of Kenses                                                                                                                                                                                                                                                                                                                                      |
| Other (SWD or Enhr.?) Docket No                                                                                                                                                                                                                                                                     | Lease Name: Leon May #1-13 License No.: 9081                                                                                                                                                                                                                                                                                                                                |
| 7-20-2006 8-04-2006 6-19-2007                                                                                                                                                                                                                                                                       | Quarter Sec. 13 Twp. 35 S. R. 16 East West                                                                                                                                                                                                                                                                                                                                  |
| Spud Date or Date Reached TD Completion Date or Recompletion Date                                                                                                                                                                                                                                   | County: Comanche Docket No.: D-21,908                                                                                                                                                                                                                                                                                                                                       |
| Kansas 67202, within 120 days of the spud date, recompletion, worker information of side two of this form will be held confidential for a period of 107 for confidentiality in excess of 12 months). One copy of all wireline log TICKETS MUST BE ATTACHED. Submit CP-4 form with all plugged well- | th the Kansas Corporation Commission, 130 S. Market - Boom 2078, Wichita, ver or conversion of a well. Rule 82-3-130, 82-3-106 and 82-3-107 apply.  12 months if requested in writing and expertition with the form (see rule 82-3-13 and geologist well report shall be attached with this form. ALL CEMENTING s. Submit CP-111 form with all temporarily abandoned wells. |
| Signature: Brian Karlin                                                                                                                                                                                                                                                                             | KCC Office Use ONLY                                                                                                                                                                                                                                                                                                                                                         |
| Title: Operations Manager Date: 3-21-2008                                                                                                                                                                                                                                                           | Letter of Confidentiality Received                                                                                                                                                                                                                                                                                                                                          |
| Subscribed and swom to before me this 21 day of Marsh                                                                                                                                                                                                                                               |                                                                                                                                                                                                                                                                                                                                                                             |
| 20.08                                                                                                                                                                                                                                                                                               | Wireline Log Received                                                                                                                                                                                                                                                                                                                                                       |
| H. D. D. J.                                                                                                                                                                                                                                                                                         | Geologist Report Received                                                                                                                                                                                                                                                                                                                                                   |
| Notary Public: Xale W. Tyscher                                                                                                                                                                                                                                                                      | UiC Distribution                                                                                                                                                                                                                                                                                                                                                            |

Date Commission Expires: 6-18-2011

| perator Name: Sh                                                                           | elby Resources, LL                           | С                                                    |                              | Lease                | Name:             | Thundert                                                                             | oird Ranch    |                       | _ Well #: _2-1     | 8               |                |  |
|--------------------------------------------------------------------------------------------|----------------------------------------------|------------------------------------------------------|------------------------------|----------------------|-------------------|--------------------------------------------------------------------------------------|---------------|-----------------------|--------------------|-----------------|----------------|--|
| Sec. 18 Twp.                                                                               |                                              |                                                      | West                         |                      | /: Barbe          |                                                                                      |               |                       |                    |                 |                |  |
| instructions: S<br>tested, time tool ope<br>temperature, fluid re<br>Electric Wireline Log | en and closed, flowing covery, and flow rate | ng and shut-in pa<br>es if gas to surfa              | ressures, w<br>ace test, alc | hether shong with fi | nut-in pri        | essure re                                                                            | ached static  | level, hydro          | static pressu      | res, botto      | om hole        |  |
| Drill Stem Tests Take                                                                      |                                              | <b></b> ✓ Yes                                        | No                           |                      | [] L              | .og F                                                                                | Formation (To | op), Depth s          | nd Datum           |                 | Sample         |  |
| Samples Sent to Ge                                                                         | ological Survey                              | ✓ Yes                                                | s No Nam                     |                      |                   | · <del>-</del>                                                                       |               |                       | Top<br><b>3300</b> |                 | Datum<br>-1564 |  |
| Cores Taken                                                                                |                                              | Yes                                                  | <b>√</b> No                  |                      |                   | ebner Shale                                                                          |               |                       | 3703               |                 | -1967          |  |
| Electric Log Run                                                                           |                                              | <b></b> ✓ Yes                                        | □No                          |                      | Toro              |                                                                                      |               |                       | 3718               |                 | -1982          |  |
| (Submit Copy)                                                                              |                                              |                                                      |                              |                      | Doug              |                                                                                      |               |                       |                    |                 |                |  |
| List All E. Logs Run:                                                                      |                                              |                                                      | -                            |                      |                   | n Lime                                                                               |               | 3741                  |                    |                 | -2005          |  |
| Dual Commen                                                                                |                                              | Danahala O                                           |                              |                      |                   |                                                                                      |               |                       | 3883               |                 | -2147          |  |
|                                                                                            | sated Porosity,<br>sistivity, and D          |                                                      | •                            | Dens                 | Lans              |                                                                                      |               |                       | 3899               |                 | -2163          |  |
| Soriic, Microre                                                                            | sistivity, and D                             | dar muucko                                           | ii Loys                      |                      | Base              | KC                                                                                   |               |                       | 4318               | •               | -2582          |  |
|                                                                                            |                                              |                                                      |                              |                      | Arbu              | ckle                                                                                 |               |                       | 4699               |                 | -2963          |  |
|                                                                                            |                                              |                                                      | CASING R                     |                      | ✓ N               |                                                                                      |               |                       |                    |                 |                |  |
| Photograph of Ottors                                                                       | Size Hole                                    | Report all s                                         |                              | nductor, su<br>Welc  |                   | rmediate,<br>Sett                                                                    | production, e | lc.<br>Type of        | # Sacks            | Time            | and Percent    |  |
| Purpose of String  Conductor                                                               | Drilled                                      | Set (In O                                            | ).D.)                        | Lbs. 7               |                   | Dep                                                                                  | oth           | Cement                | Used               |                 | Additives      |  |
|                                                                                            | 30"                                          | 20*                                                  |                              | 55#                  |                   | 45'                                                                                  |               | ubic yds.             | 8                  | grout ready mix |                |  |
| Surface Pipe                                                                               | 12-1/4"                                      | 8-5/8*                                               |                              | 23#                  |                   | 1111'                                                                                | Co            | <b>mmon</b>           | 430                | 3% CC, 2% gel   |                |  |
| Production                                                                                 | 7-7/8"                                       | 5-1/2                                                |                              | 14#                  |                   | 4053                                                                                 |               | 50 poz                | 150                | 2% CC           | ), etc.        |  |
| Purpose:                                                                                   | T Part                                       | ADI                                                  | DITIONAL C                   | EMENTIN              | NG / SQL          | JEEZE RE                                                                             | ECORD         | *****                 |                    |                 |                |  |
| Perforate Protect Casing                                                                   | Top Bottom                                   | Type of Cement                                       |                              | #Sacks               | Sacks Used Type a |                                                                                      | Type and F    | and Percent Additives |                    |                 |                |  |
| Plug Back TD Plug Off Zone                                                                 |                                              |                                                      |                              |                      |                   |                                                                                      |               |                       |                    |                 |                |  |
|                                                                                            |                                              |                                                      |                              |                      |                   | المراب المرابات                                                                      |               |                       |                    |                 |                |  |
|                                                                                            | DEDECDAT                                     | ION RECORD - I                                       | Dulahan Dhann                | Det/Des              |                   |                                                                                      | ald Canadian  | 81-4-0                |                    |                 |                |  |
| Shots Per Foot                                                                             | Specify                                      | Footage of Each I                                    | nterval Perior               | rated                |                   | Acid, Fracture, Shot, Cement Squeeze Record (Amount and Kind of Material Used) Depth |               |                       |                    |                 |                |  |
| 4                                                                                          | 3862-64'                                     | ***************************************              |                              |                      |                   | natural                                                                              |               |                       |                    |                 |                |  |
|                                                                                            |                                              |                                                      | *****                        |                      |                   |                                                                                      |               |                       |                    | 0               |                |  |
|                                                                                            |                                              | MILE PARTIES AND |                              |                      |                   |                                                                                      |               |                       |                    |                 |                |  |
|                                                                                            |                                              |                                                      |                              |                      |                   |                                                                                      |               |                       |                    |                 |                |  |
|                                                                                            |                                              |                                                      |                              |                      |                   |                                                                                      |               |                       |                    | ,               |                |  |
| TUBING RECORD 2-3                                                                          | Size<br>3/8"                                 | Set At<br>3864'                                      | no                           | Packer Af            | ı                 | Liner Ru                                                                             | in Yes        | ☑ No                  |                    |                 | -4             |  |
| Date of First, Resumen<br>8-15-2007                                                        | d Production, SWD or                         | Enhr. Proc                                           | lucing Metho                 |                      | / Flowing         |                                                                                      | Pumping       | Gas Lift              | Oth                | er (Explain     |                |  |
| Estimated Production<br>Per 24 Hours                                                       | Oll                                          | - 1                                                  | Gas M                        | 1                    | Wate              | r                                                                                    | Bbis.         | G                     | as-Oil Ratio       |                 | Gravity        |  |
| Disposition of Gas                                                                         | METHOD OF                                    |                                                      | WCC/URY                      |                      | none              | Open de la contra                                                                    |               |                       |                    |                 |                |  |
|                                                                                            |                                              |                                                      | ye o                         | _                    |                   |                                                                                      | on interval   |                       |                    |                 |                |  |
| Vented Sold (If vented, Su                                                                 | Used on Lease bmit ACO-18.)                  |                                                      | pen Hole<br>ther (Specific)  | Perl.                |                   | ually Com                                                                            | р. 🗌 С        | ommingled             |                    |                 |                |  |