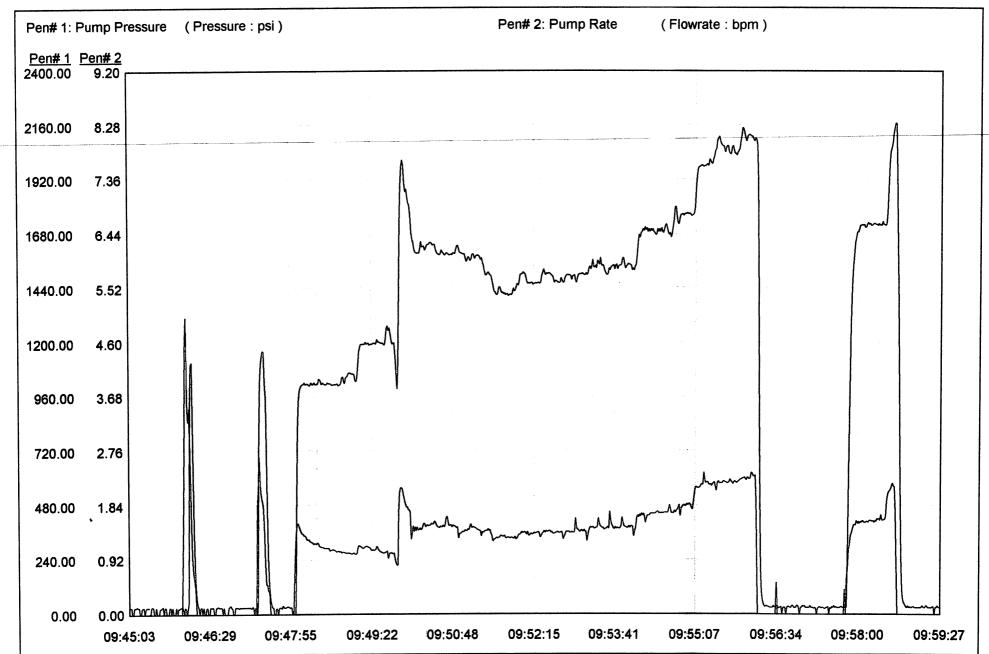

NO:
CUSTOMER NAME:
WELL NAME:
WELL LOCATION: Pen# 1 Pen# 2 2200.00 19.00 1100.00 1320.00 1540.00 1760.00 1980.00 Pen# 1: Pump Pressure 220.00 660.00 880.00 440.00 0.00 17.10 13.30 15.20 11.40 0.00 1.90 3.80 5.70 7.60 9.50 10:21:06 C.O.W.S.
55872
CARROLL ENERGY LLC
CARRA #P-1
MG. CO. (Pressure: psi) 10:23:36 10:26:06 DATE RECORDED:
JOB NO:
UNIT DESCRIPTION:
UNIT NOTES:
FILE NAME: 10:28:36 RED SAND TUB SPOT/ ABO/ FRAC CARROLLENERGYLLC\_13\_09\_09\_#2.csv 10:31:06 Pen# 2: Pump Rate 10:33:36 10:36:06 (Flowrate: bpm) 10:38:36 10:41:06 10:43:36 10:46:07

09/09/2013

WELL LOCATION:

WELL NAME:

C.O.W.S. 55872

CARROLL ENERGY LLC

CARRA #P-1 MG. CO. DATE RECORDED:

JOB NO:

UNIT DESCRIPTION:

UNIT NOTES: FILE NAME: RED SAND TUB SPOT/ ABO/ FRAC

09/09/2013

CARROLLENERGYLLC\_13\_09\_09\_#1.csv





WELL NAME:

WELL LOCATION:

C.O.W.S.

55872 CARROLL ENERGY LLC

CARRA #P-1 MG. CO. DATE RECORDED:

JOB NO:

UNIT DESCRIPTION:

UNIT NOTES:

FILE NAME:

TUB SPOT/ ABO/ FRAC

09/09/2013

**RED SAND** 

CARROLLENERGYLLC\_13\_09\_09\_#2.csv





WELL NAME:

WELL LOCATION:

C.O.W.S.

55872

**CARROLL ENERGY LLC** 

CARRA #P-1 MG. CO.

DATE RECORDED:

JOB NO:

UNIT DESCRIPTION:

UNIT NOTES: FILE NAME:

**RED SAND** 

09/09/2013

TUB SPOT/ ABO/ FRAC

CARROLLENERGYLLC\_13\_09\_09\_#2.csv





C.O.W.S. 55872

CARROLL ENERGY LLC CARRA #P-1

DATE RECORDED: JOB NO: UNIT DESCRIPTION: UNIT NOTES:

09/09/2013

**RED SAND TUB SPOT/ ABO/ FRAC** 

CARROLLENERGYLLC\_13\_09\_09\_#2.csv





WELL NAME:

WELL LOCATION:

C.O.W.S. 55872

MG. CO.

**CARROLL ENERGY LLC** 

CARRA #P-1

JOB NO:

UNIT DESCRIPTION: U