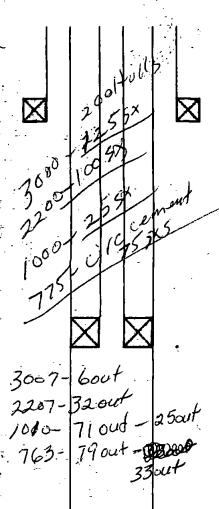

#### Submitted Electronically

| TO:<br>STATE CORPORATION COMMISSION<br>CONSERVATION DIVISION - PLUGGING<br>130 SOUTH MARKET, SUITE 2078<br>WICHITA, KANSAS 67202                                                                                                                                                                                                                                                                                                                                                                                                                                                                                                                                                                                                                                                                                                                                                                | API Well Number: <u>15-16</u><br>Spot: <u>NESESE</u><br><u>940</u> feet from <u>S</u> Sectio<br>Lease Name: <u>DORR B</u><br>- County: <u>ROOKS</u>                                                                                                                                              | Sec/Twi<br>on Line, | nshp/Rge: <u>17-9S-16W</u><br><u>405</u> feet from <u>E</u> Section Line<br>Well #: <u>1</u><br>otal Vertical Depth: <u>3398</u> feet                                                                           |
|-------------------------------------------------------------------------------------------------------------------------------------------------------------------------------------------------------------------------------------------------------------------------------------------------------------------------------------------------------------------------------------------------------------------------------------------------------------------------------------------------------------------------------------------------------------------------------------------------------------------------------------------------------------------------------------------------------------------------------------------------------------------------------------------------------------------------------------------------------------------------------------------------|--------------------------------------------------------------------------------------------------------------------------------------------------------------------------------------------------------------------------------------------------------------------------------------------------|---------------------|-----------------------------------------------------------------------------------------------------------------------------------------------------------------------------------------------------------------|
| Operator License No.: <u>6569</u><br>Op Name: <u>SCHMITT, CARMEN, INC.</u><br>Address: <u>PO BOX 47</u><br><u>GREAT BEND, KS 67530</u>                                                                                                                                                                                                                                                                                                                                                                                                                                                                                                                                                                                                                                                                                                                                                          |                                                                                                                                                                                                                                                                                                  |                     | <u>Comments</u><br>w/unknown sxs cmt<br>w/unknown sxs cmt                                                                                                                                                       |
| Well Type: <u>OlL</u> UIC Docket                                                                                                                                                                                                                                                                                                                                                                                                                                                                                                                                                                                                                                                                                                                                                                                                                                                                | No: D                                                                                                                                                                                                                                                                                            | Date/Time to        | Plug: <u>04/05/2011 8:30 AM</u>                                                                                                                                                                                 |
| Plug Co. License No.: <u>6901</u> Plug Co. Name                                                                                                                                                                                                                                                                                                                                                                                                                                                                                                                                                                                                                                                                                                                                                                                                                                                 | : DS&WWELLSERVICING                                                                                                                                                                                                                                                                              | <u>5, INC.</u>      |                                                                                                                                                                                                                 |
| Proposal Rcvd. from: <u>CURTIS HITSCHMAN</u>                                                                                                                                                                                                                                                                                                                                                                                                                                                                                                                                                                                                                                                                                                                                                                                                                                                    | Company: <u>SCHMITT, CAR</u>                                                                                                                                                                                                                                                                     | MEN, INC.           | Phone: (620) 793-51                                                                                                                                                                                             |
| Method: Casing scraper stuck at 2200'.<br>Squeezed at 870' - 1250' with 240 sxs.<br>Perforated at 775'.                                                                                                                                                                                                                                                                                                                                                                                                                                                                                                                                                                                                                                                                                                                                                                                         |                                                                                                                                                                                                                                                                                                  |                     |                                                                                                                                                                                                                 |
| Squeezed at 870' - 1250' with 240 sxs.<br>Perforated at 775'.<br>Plugging Proposal Received By: <u>CASE MORRIS</u><br>Date/Time Plugging Completed: <u>04/11/2011 10:15</u>                                                                                                                                                                                                                                                                                                                                                                                                                                                                                                                                                                                                                                                                                                                     | WitnessType: <u>PA</u><br>AM KCC Agent: <u>PA</u>                                                                                                                                                                                                                                                | T BEDORE            |                                                                                                                                                                                                                 |
| Squeezed at 870' - 1250' with 240 sxs.                                                                                                                                                                                                                                                                                                                                                                                                                                                                                                                                                                                                                                                                                                                                                                                                                                                          | AM KCC Agent: PA                                                                                                                                                                                                                                                                                 | T BEDORE            | Perfs:<br>Top Bot Thru Comments                                                                                                                                                                                 |
| Squeezed at 870' - 1250' with 240 sxs.         Perforated at 775'.         Plugging Proposal Received By: CASE MORRIS         Date/Time Plugging Completed: 04/11/2011 10:15         Actual Plugging Report:         04/05/2011 - Ran tubing to 1650' - pumped 155 sxs ce         Pulled tubing to 1000' - pumped 25 sxs cement.         Pulled tubing to 763'. L-K Wireline perforated casing         100# hulls. Well went on vacuum - shut down for one         Pumped another 50 sxs cement with 100# hulls - well         tubing - will go back in the hole in the morning and tag         04/06/2011 - Ran tubing back in the hole to 1592'. Di         cement - 4% c.c. with 300# hulls. Pulled tubing and le         Ran tubing back in hole to 1000' - pumped 75 sxs ceme         vacuum. Let set for 15 minutes - pumped 50 sxs ceme         Pulled all tubing and let set overnight. | AM KCC Agent: PA<br>ment with 300# hulls.<br>at 775' - pumped 75 sxs cement<br>hour.<br>still went on vacuum. Shut dow<br>g cement.<br>d not tag any cement pumped<br>et set for two hours.<br>ent with 250# hulls. Well went<br>int - 4% cc.                                                    | T BEDORE            | Perfs:                                                                                                                                                                                                          |
| Squeezed at 870' - 1250' with 240 sxs.         Perforated at 775'.         Plugging Proposal Received By: CASE MORRIS         Date/Time Plugging Completed: 04/11/2011 10:15         Actual Plugging Report:         04/05/2011 - Ran tubing to 1650' - pumped 155 sxs ce         Pulled tubing to 1000' - pumped 25 sxs cement.         Pulled tubing to 763'. L-K Wireline perforated casing         100# hulls. Well went on vacuum - shut down for one         Pumped another 50 sxs cement with 100# hulls - well         tubing - will go back in the hole in the morning and tag         04/06/2011 - Ran tubing back in the hole to 1592'. Di         cement - 4% c.c. with 300# hulls. Pulled tubing and le         Ran tubing back in hole to 1000' - pumped 75 sxs cement         vacuum. Let set for 15 minutes - pumped 50 sxs cement                                              | AMKCC Agent: PAment with 300# hulls.at 775' - pumped 75 sxs cementhour.still went on vacuum. Shut dowg cement.d not tag any cement pumpedet set for two hours.ent with 250# hulls. Well wentent - 4% cc.Morris, District Supervisor:t hulls.o' and stacked out - well still on wwith 200# hulls. | T BEDORE            | Top         Bot         Thru         Comments           3300         3304         3294         3298           3212         3216         3210         3221           3156         3162         3162         3162 |