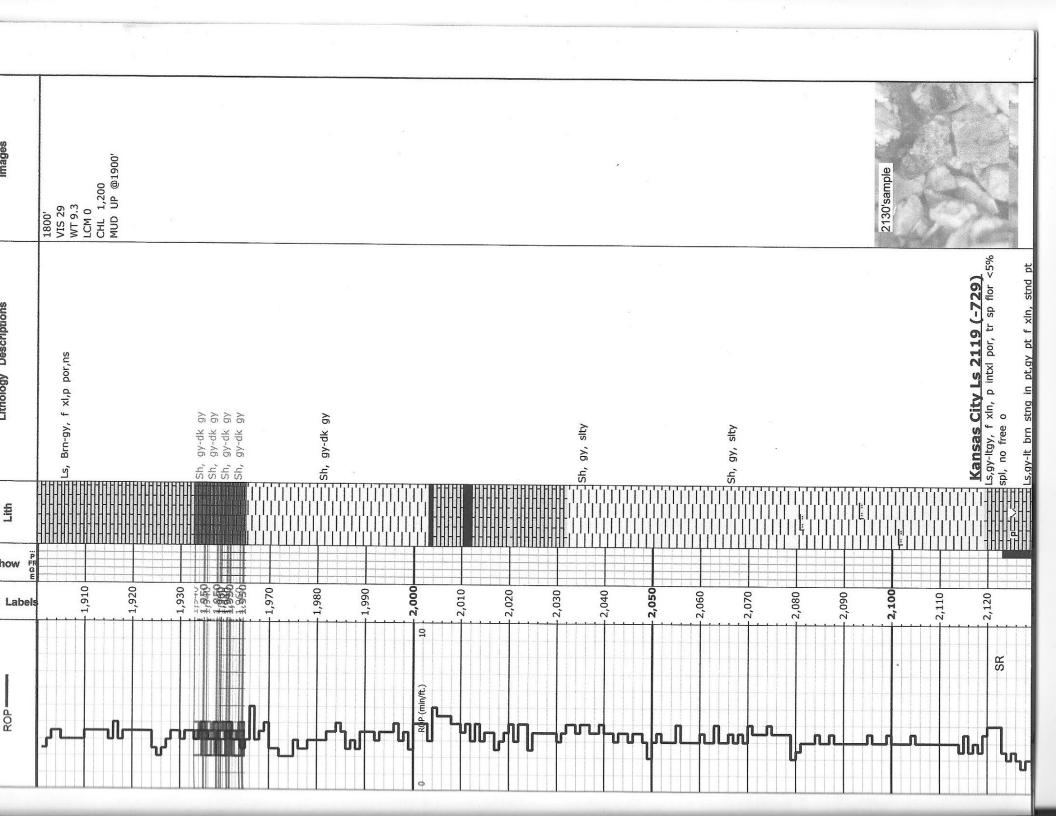

8 ° P ... °

| *                                         |                                           | 2190'sample                                                                                           |                                     |                      |                                       |                                                                       | VIS 38                            | WT 9.0<br>LCM 2<br>CHL 1,000                                 |                  |                                                                                     |                                        |                                                     |                                                                                                                                                                                                                                                                                                                                                                                                                                                                                                                                                                                                                                                                                                                                                                                                                                                                                                                                                                                                                                                                                                                                                                                                                                                                                                                                                                                                                                                                                                                                                                                                                                                                                                                                                                                                                                                                                                                                                                                                                                                                                                                               |
|-------------------------------------------|-------------------------------------------|-------------------------------------------------------------------------------------------------------|-------------------------------------|----------------------|---------------------------------------|-----------------------------------------------------------------------|-----------------------------------|--------------------------------------------------------------|------------------|-------------------------------------------------------------------------------------|----------------------------------------|-----------------------------------------------------|-------------------------------------------------------------------------------------------------------------------------------------------------------------------------------------------------------------------------------------------------------------------------------------------------------------------------------------------------------------------------------------------------------------------------------------------------------------------------------------------------------------------------------------------------------------------------------------------------------------------------------------------------------------------------------------------------------------------------------------------------------------------------------------------------------------------------------------------------------------------------------------------------------------------------------------------------------------------------------------------------------------------------------------------------------------------------------------------------------------------------------------------------------------------------------------------------------------------------------------------------------------------------------------------------------------------------------------------------------------------------------------------------------------------------------------------------------------------------------------------------------------------------------------------------------------------------------------------------------------------------------------------------------------------------------------------------------------------------------------------------------------------------------------------------------------------------------------------------------------------------------------------------------------------------------------------------------------------------------------------------------------------------------------------------------------------------------------------------------------------------------|
| free o, tr gas bubbles<br>LS,gy,f xln,arg | LS,lt gy,f xln,tr vugy por,p inxln por,ns | LS, lt brn, f-med xln,mostly fr inxln por,tr<br>vugy por,fr od,bri flor <20% spl,p cut,show<br>free o | LS,aa, decr in flor, no show free o | Sh,bik               | Ls,tan,tr cht,vf-f xln,p intxl por,ns | LS,lt brn,med xIn,tr vugy por,sl sho free<br>o,no od,tr flor <5% spl, | Sh,blk<br>Ls,dk brn,vf xln,dns,ns | Sh,gy-red-gn<br>Ls,crm-tan,chlky in pt,f xln,fr inxln por,ns | Sh, gy-dk gy-bik | Ls, crm f-med xin, tr vugir por, tr bri flor on<br>sdges 10+% spl, fr od, tr free o | H<br>HLS,lt tan,f-med xIn,fos frags,ns | Base KC LS 2332(-942)<br>Sh,lt gy-gn,sity,sdy in pt | IS It ouf ylp and ps                                                                                                                                                                                                                                                                                                                                                                                                                                                                                                                                                                                                                                                                                                                                                                                                                                                                                                                                                                                                                                                                                                                                                                                                                                                                                                                                                                                                                                                                                                                                                                                                                                                                                                                                                                                                                                                                                                                                                                                                                                                                                                          |
| 2,140                                     | 2,150 2,150 2,15 LS,15                    | 2,170                                                                                                 | 2,190                               | 10<br>2,200<br>2,210 |                                       | 2,230                                                                 | 2,250                             | 2,250                                                        | 2,280            | <b>2,300 2,300 2,310 2,310</b>                                                      | 2,320                                  |                                                     | 2,340 2,340 2,340 2,340 2,340 2,340 2,340 2,340 2,340 2,340 2,340 2,340 2,340 2,340 2,340 2,340 2,340 2,340 2,340 2,340 2,340 2,340 2,340 2,340 2,340 2,340 2,340 2,340 2,340 2,340 2,340 2,340 2,340 2,340 2,340 2,340 2,340 2,340 2,340 2,340 2,340 2,340 2,340 2,340 2,340 2,340 2,340 2,340 2,340 2,340 2,340 2,340 2,340 2,340 2,340 2,340 2,340 2,340 2,340 2,340 2,340 2,340 2,340 2,340 2,340 2,340 2,340 2,340 2,340 2,340 2,340 2,340 2,340 2,340 2,340 2,340 2,340 2,340 2,340 2,340 2,340 2,340 2,340 2,340 2,340 2,340 2,340 2,340 2,340 2,340 2,340 2,340 2,340 2,340 2,340 2,340 2,340 2,340 2,340 2,340 2,340 2,340 2,340 2,340 2,340 2,340 2,340 2,340 2,340 2,340 2,340 2,340 2,340 2,340 2,340 2,340 2,340 2,340 2,340 2,340 2,340 2,340 2,340 2,340 2,340 2,340 2,340 2,340 2,340 2,340 2,340 2,340 2,340 2,340 2,340 2,340 2,340 2,340 2,340 2,340 2,340 2,340 2,340 2,340 2,340 2,340 2,340 2,340 2,340 2,340 2,340 2,340 2,340 2,340 2,340 2,340 2,340 2,340 2,340 2,340 2,340 2,340 2,340 2,340 2,340 2,340 2,340 2,340 2,340 2,340 2,340 2,340 2,340 2,340 2,340 2,340 2,340 2,340 2,340 2,340 2,340 2,340 2,340 2,340 2,340 2,340 2,340 2,340 2,340 2,340 2,340 2,340 2,340 2,340 2,340 2,340 2,340 2,340 2,340 2,340 2,340 2,340 2,340 2,340 2,340 2,340 2,340 2,340 2,340 2,340 2,340 2,340 2,340 2,340 2,340 2,340 2,340 2,340 2,340 2,340 2,340 2,340 2,340 2,340 2,340 2,340 2,340 2,340 2,340 2,340 2,340 2,340 2,340 2,340 2,340 2,340 2,340 2,340 2,340 2,340 2,340 2,340 2,340 2,340 2,340 2,340 2,340 2,340 2,340 2,340 2,340 2,340 2,340 2,340 2,340 2,340 2,340 2,340 2,340 2,340 2,340 2,340 2,340 2,340 2,340 2,340 2,340 2,340 2,340 2,340 2,340 2,340 2,340 2,340 2,340 2,340 2,340 2,340 2,340 2,340 2,340 2,340 2,340 2,340 2,340 2,340 2,340 2,340 2,340 2,340 2,340 2,340 2,340 2,340 2,340 2,340 2,340 2,340 2,340 2,340 2,340 2,340 2,340 2,340 2,340 2,340 2,340 2,340 2,340 2,340 2,340 2,340 2,340 2,340 2,340 2,340 2,340 2,340 2,340 2,340 2,340 2,340 2,340 2,340 2,340 2,340 2,340 2,340 2,340 2,340 2,340 2,340 2,340 2,340 2,340 2,340 2,340 2,340 2,340 2,340 2,340 |
|                                           |                                           |                                                                                                       |                                     |                      |                                       | ممر روب                                                               | ሆቢ                                |                                                              |                  | ۲۹۸۰۰                                                                               |                                        | <u>س</u> ر                                          | p_oP4                                                                                                                                                                                                                                                                                                                                                                                                                                                                                                                                                                                                                                                                                                                                                                                                                                                                                                                                                                                                                                                                                                                                                                                                                                                                                                                                                                                                                                                                                                                                                                                                                                                                                                                                                                                                                                                                                                                                                                                                                                                                                                                         |