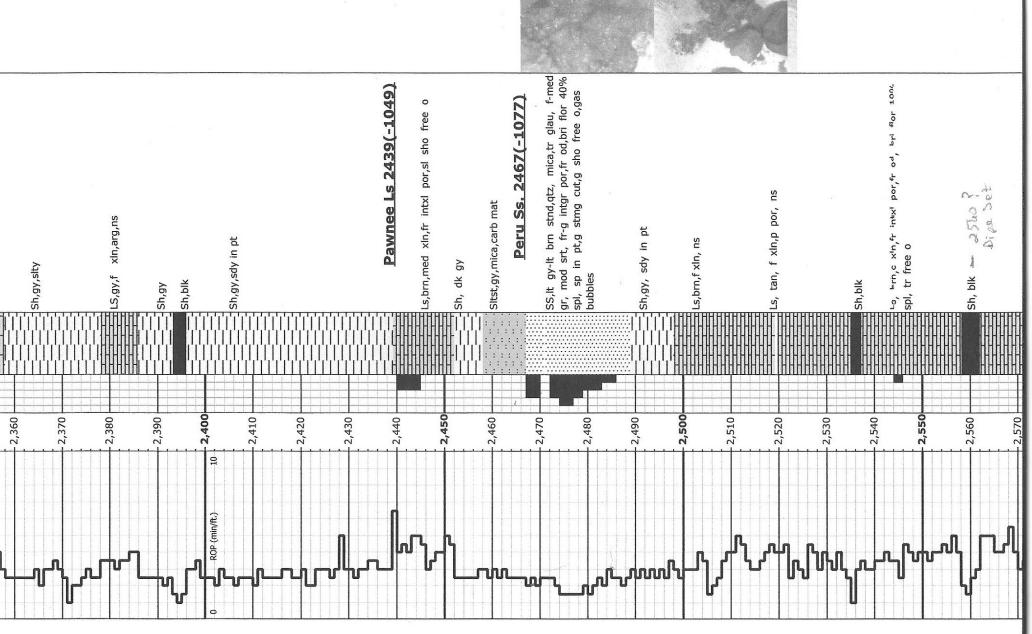

|                                                                                                                                                                                                                                                                                                                                                                                                                                                                                                                                                                                                                                                                                                                                                                                                                                                                                                                                                                                                                                                                                                                                                                                                                                                                                                                                                                                                                                                                                                                                                                                                                                                                                                                                                                                                                                                                                                                                                                                                                                                                                                                                | 19 - 1948 - 19 - 19 - 19 - 19 - 19 - 19 - 19 - 1 | - F |  |
|--------------------------------------------------------------------------------------------------------------------------------------------------------------------------------------------------------------------------------------------------------------------------------------------------------------------------------------------------------------------------------------------------------------------------------------------------------------------------------------------------------------------------------------------------------------------------------------------------------------------------------------------------------------------------------------------------------------------------------------------------------------------------------------------------------------------------------------------------------------------------------------------------------------------------------------------------------------------------------------------------------------------------------------------------------------------------------------------------------------------------------------------------------------------------------------------------------------------------------------------------------------------------------------------------------------------------------------------------------------------------------------------------------------------------------------------------------------------------------------------------------------------------------------------------------------------------------------------------------------------------------------------------------------------------------------------------------------------------------------------------------------------------------------------------------------------------------------------------------------------------------------------------------------------------------------------------------------------------------------------------------------------------------------------------------------------------------------------------------------------------------|--------------------------------------------------|-----|--|
|                                                                                                                                                                                                                                                                                                                                                                                                                                                                                                                                                                                                                                                                                                                                                                                                                                                                                                                                                                                                                                                                                                                                                                                                                                                                                                                                                                                                                                                                                                                                                                                                                                                                                                                                                                                                                                                                                                                                                                                                                                                                                                                                |                                                  |     |  |
| Ls,lt brn,med-c xln,p ixin por,tr vugir por,tr<br>cht, wh,fresh bri flor <5% spl,no cut, no od,<br>no free o<br>Ls,lt gy-tan, med-c xln,p-fr intxl por,abund<br>cose sand grns, glauc,tr mldc por, sp<br>stn,Flor <10% spl, no od, sli show free o                                                                                                                                                                                                                                                                                                                                                                                                                                                                                                                                                                                                                                                                                                                                                                                                                                                                                                                                                                                                                                                                                                                                                                                                                                                                                                                                                                                                                                                                                                                                                                                                                                                                                                                                                                                                                                                                             | Miss "Cowley" 2825(-1435)                        |     |  |
| 2,800 2,800 2,2,800 2,2,800 2,2,800 2,2,800 2,2,800 2,2,800 2,2,800 2,2,800 2,2,800 2,2,800 2,2,800 2,2,800 2,2,800 2,2,800 2,2,800 2,2,800 2,2,800 2,2,800 2,2,800 2,2,800 2,2,800 2,2,800 2,2,800 2,2,800 2,2,800 2,2,800 2,2,800 2,2,800 2,2,800 2,2,800 2,2,800 2,2,800 2,2,800 2,2,800 2,2,800 2,2,800 2,2,800 2,2,800 2,2,800 2,2,800 2,2,800 2,2,800 2,2,800 2,2,800 2,2,800 2,2,800 2,2,800 2,2,800 2,2,800 2,2,800 2,2,800 2,2,800 2,2,800 2,2,800 2,2,800 2,2,800 2,2,800 2,2,800 2,2,800 2,2,800 2,2,800 2,2,800 2,2,800 2,2,800 2,2,800 2,2,800 2,2,800 2,2,800 2,2,800 2,2,800 2,2,800 2,2,800 2,2,800 2,2,800 2,2,800 2,2,800 2,2,800 2,2,800 2,2,800 2,2,800 2,2,800 2,2,800 2,2,800 2,2,800 2,2,800 2,2,800 2,2,800 2,2,800 2,2,800 2,2,800 2,2,800 2,2,800 2,2,800 2,2,800 2,2,800 2,2,800 2,2,800 2,2,800 2,2,800 2,2,800 2,2,800 2,2,800 2,2,800 2,2,800 2,2,800 2,2,800 2,2,800 2,2,800 2,2,800 2,2,800 2,2,800 2,2,800 2,2,800 2,2,800 2,2,800 2,2,800 2,2,800 2,2,800 2,2,800 2,2,800 2,2,800 2,2,800 2,2,800 2,2,800 2,2,800 2,2,800 2,2,800 2,2,800 2,2,800 2,2,800 2,2,800 2,2,800 2,2,800 2,2,800 2,2,800 2,2,800 2,2,800 2,2,800 2,2,800 2,2,800 2,2,800 2,2,800 2,2,800 2,2,800 2,2,800 2,2,800 2,2,800 2,2,800 2,2,800 2,2,800 2,2,800 2,2,800 2,2,800 2,2,800 2,2,800 2,2,800 2,2,800 2,2,800 2,2,800 2,2,800 2,2,800 2,2,800 2,2,800 2,2,800 2,2,800 2,2,800 2,2,800 2,2,800 2,2,800 2,2,800 2,2,800 2,2,800 2,2,800 2,2,800 2,2,800 2,2,800 2,2,800 2,2,800 2,2,800 2,2,800 2,2,800 2,2,800 2,2,800 2,2,800 2,2,800 2,2,800 2,2,800 2,2,800 2,2,800 2,2,800 2,2,800 2,2,800 2,2,800 2,2,800 2,2,800 2,2,800 2,2,800 2,2,800 2,2,800 2,2,800 2,2,800 2,2,800 2,2,800 2,2,800 2,2,800 2,2,800 2,2,800 2,2,800 2,2,800 2,2,800 2,2,800 2,2,800 2,2,800 2,2,800 2,2,800 2,2,800 2,2,800 2,2,800 2,2,800 2,2,800 2,2,800 2,2,800 2,2,800 2,2,800 2,2,800 2,2,800 2,2,800 2,2,800 2,2,800 2,2,800 2,2,800 2,2,800 2,2,800 2,2,800 2,2,800 2,2,800 2,2,800 2,2,800 2,2,800 2,2,800 2,2,800 2,2,800 2,2,800 2,2,800 2,2,800 2,2,800 2,2,800 2,2,800 2,2,800 2,2,800 2,2,800 2,2,800 2,2,800 2,2,800 2, |                                                  |     |  |
|                                                                                                                                                                                                                                                                                                                                                                                                                                                                                                                                                                                                                                                                                                                                                                                                                                                                                                                                                                                                                                                                                                                                                                                                                                                                                                                                                                                                                                                                                                                                                                                                                                                                                                                                                                                                                                                                                                                                                                                                                                                                                                                                |                                                  |     |  |