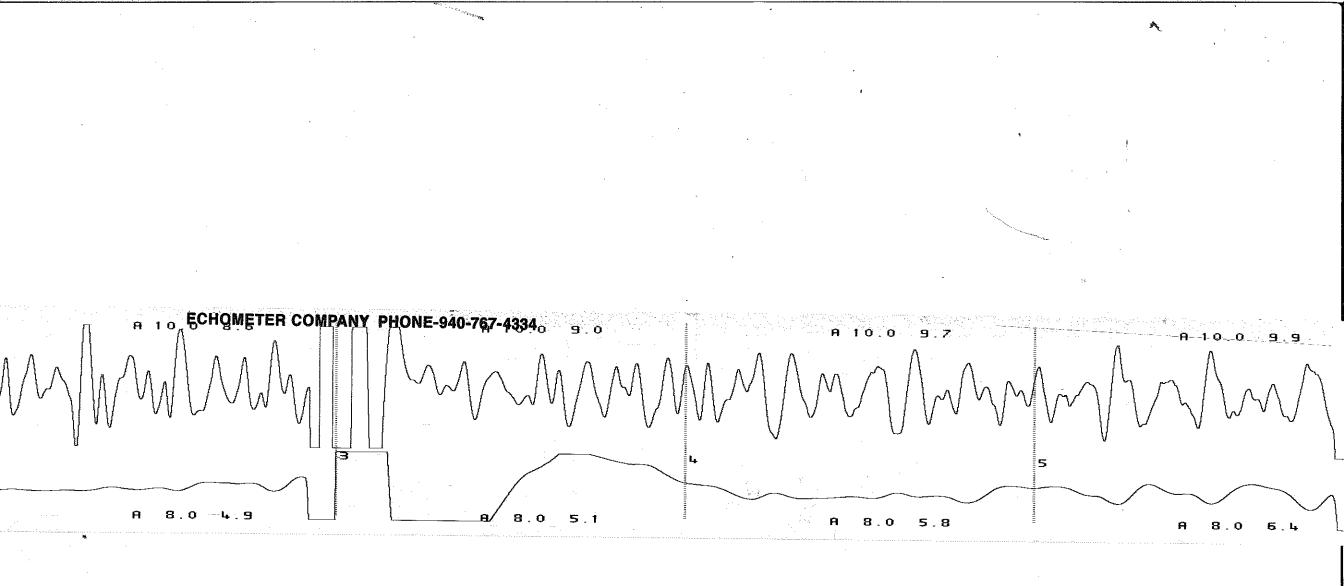

| ECHOMETER                                             | Tust C. | ONE-940-767-4334<br>S6 in This We                     |        |                                                        |                             |                   |    |
|-------------------------------------------------------|---------|-------------------------------------------------------|--------|--------------------------------------------------------|-----------------------------|-------------------|----|
| WELL <u>Conton</u> 1-9<br>CASING PRESSURE<br>AP<br>AT |         | JOINTS TO LIQUID<br>DISTANCE TO LIQUI<br>PBHP<br>SBHP | D.1680 | 10/03/2013<br>QUIET WELL<br>LOWER COLLARS<br>P-P 0.017 | 15:08:55<br>5 A: 10.0<br>mV | GENERATE<br>PULSE | LC |
| PRODUCTION RATE                                       |         | PROD RATE EFF, %<br>MAX PRODUCTION                    |        | LIQUID LEVEL<br>P-P 0.021                              | A: 8.0<br>mV                | 12, 4<br>VOLTS    |    |