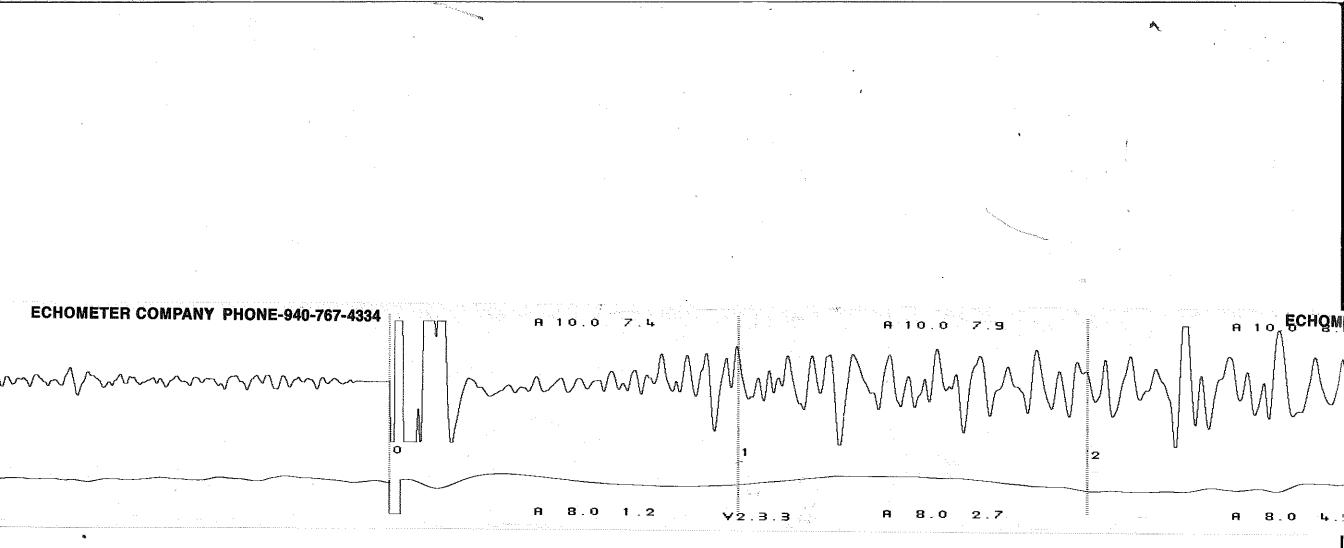

| ECHOMETER                                             | Tust C. | ONE-940-767-4334<br>S6 in This We                     |        |                                                        |                             |                   |    |
|-------------------------------------------------------|---------|-------------------------------------------------------|--------|--------------------------------------------------------|-----------------------------|-------------------|----|
| WELL <u>Conton</u> 1-9<br>CASING PRESSURE<br>AP<br>AT |         | JOINTS TO LIQUID<br>DISTANCE TO LIQUI<br>PBHP<br>SBHP | D.1680 | 10/03/2013<br>QUIET WELL<br>LOWER COLLARS<br>P-P 0.017 | 15:08:55<br>5 A: 10.0<br>mV | GENERATE<br>PULSE | LC |
| PRODUCTION RATE                                       |         | PROD RATE EFF, %<br>MAX PRODUCTION                    |        | LIQUID LEVEL<br>P-P 0.021                              | A: 8.0<br>mV                | 12, 4<br>VOLTS    |    |