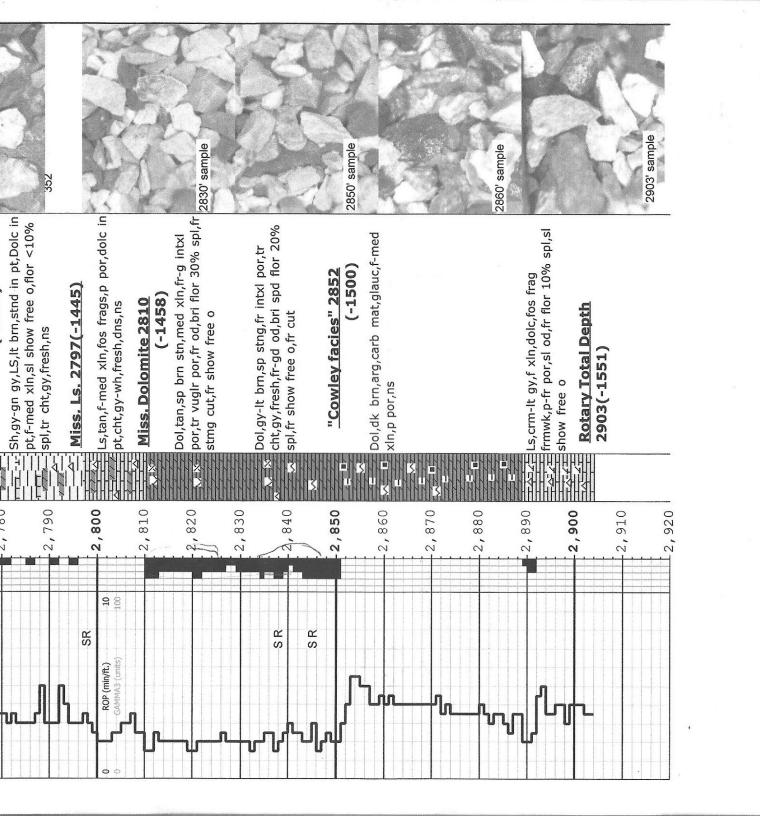

Measured Depth Log Scale: 5" / 100'

> Bush "B" #25 Well Name

NE NW SW NW 1485' FNL, 600'FWL 19-T29S-R6E Location

Kansas State

County Butler

USA Country

C&G Drilling Rig 1

Rig Number

API Number 15-015-23995-00-00

Mid-Con Region

Fox-Bush-Couch Field

> 10/22/2013 Spud Date

10/26/2013 **Drilling Completed** 

> 1346' 1900' Logged Interval **Ground Elevation**

1352' K.B. Elevation

> Chemical Type of Drilling Fluid

Formation Mississippian

2903' **Total Depth** 

2903'

0