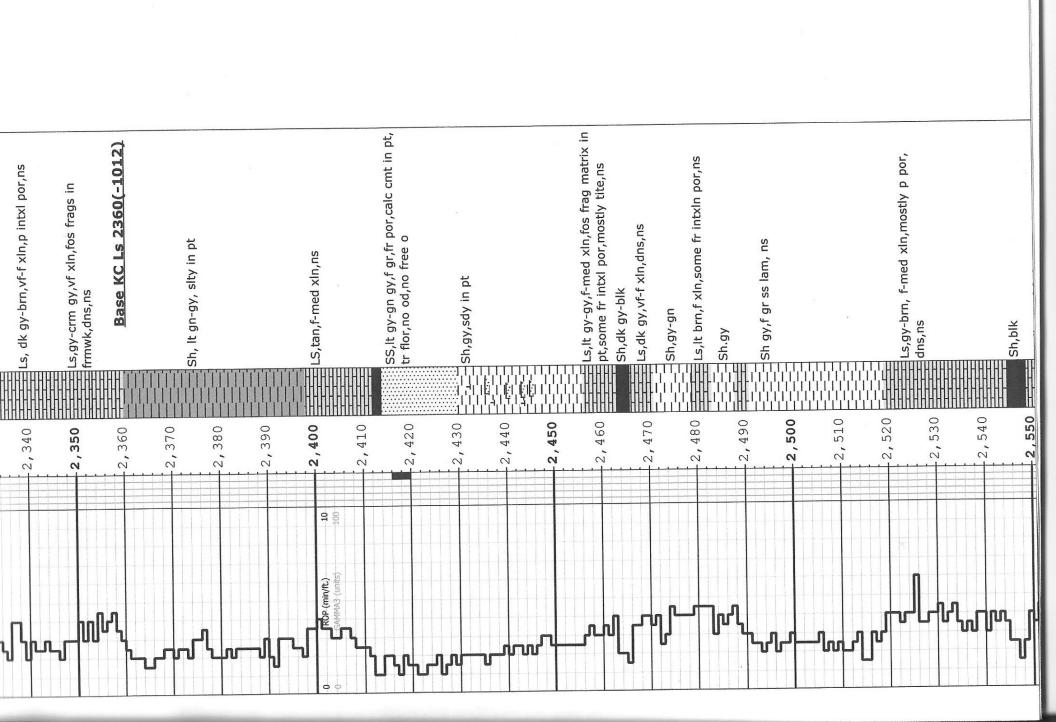

Measured Depth Log Scale: 5" / 100'

> Bush "B" #25 Well Name

NE NW SW NW 1485' FNL, 600'FWL 19-T29S-R6E Location

Kansas State

County Butler

USA Country

C&G Drilling Rig 1

Rig Number

API Number 15-015-23995-00-00

Mid-Con Region

Fox-Bush-Couch Field

> 10/22/2013 Spud Date

10/26/2013 **Drilling Completed** 

> 1346' 1900' Logged Interval **Ground Elevation**

1352' K.B. Elevation

> Chemical Type of Drilling Fluid

Formation Mississippian

2903' **Total Depth** 

2903'

0

### Other

Progress:

10/22:Move In,drilled surface, set 8 5/8" @ 210' 10/23:BS @ 8:30am, drilling 10/24:1892' drilling 10/25:2323' drilling 10/26:2762' drilling, RTD 2903'@ 2:53pm, set 5 1/2" production casing

Deviation surveys:

405' 1/4deg 993' 1/4deg 1490' 1/4deg 1800' 1/2deg

Bit Record:

0-1800' 7 7/8" PDC "new" 1800-2903 7 7/8" HTCo 528

De

CONSOLIDATED Oil Well Services, LLC

ならいひこ

**ICKEL NOMBER** 