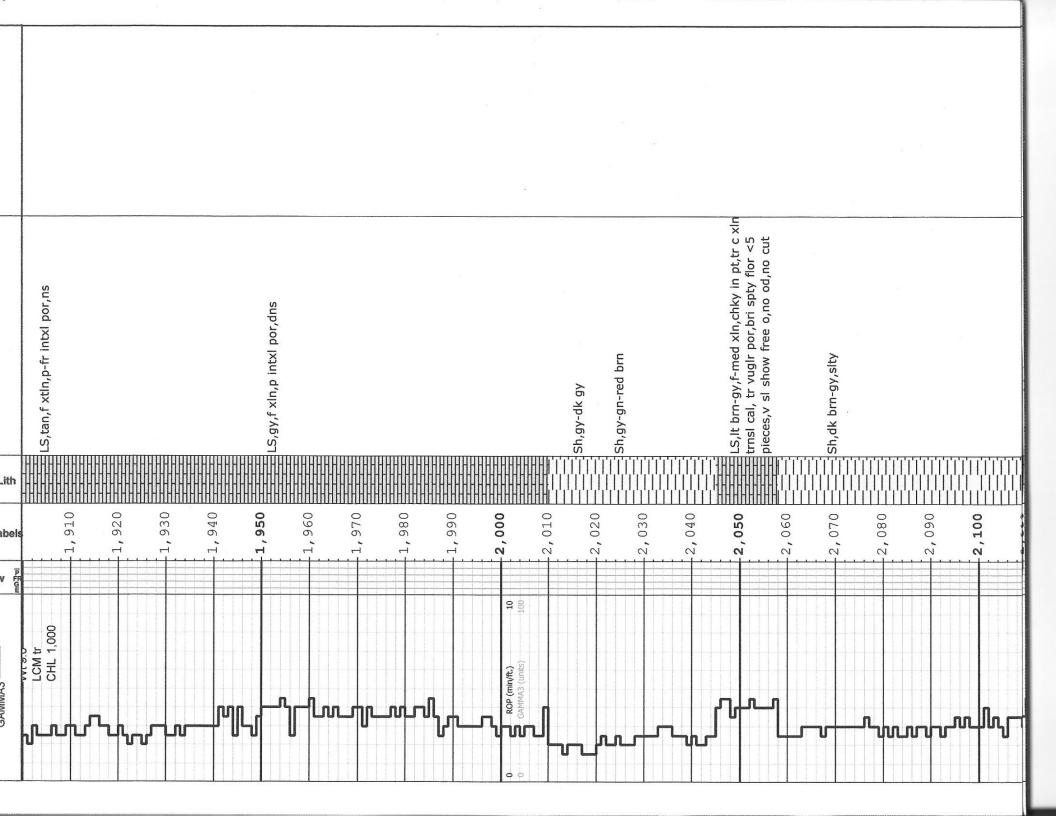

Measured Depth Log Scale: 5" / 100'

> Bush "B" #25 Well Name

NE NW SW NW 1485' FNL, 600'FWL 19-T29S-R6E Location

Kansas State

County Butler

USA Country

C&G Drilling Rig 1

Rig Number

API Number 15-015-23995-00-00

Mid-Con Region

Fox-Bush-Couch Field

> 10/22/2013 Spud Date

10/26/2013 **Drilling Completed** 

> 1346' 1900' Logged Interval **Ground Elevation**

1352' K.B. Elevation

> Chemical Type of Drilling Fluid

Formation Mississippian

2903' **Total Depth** 

2903'

0

### Other

Progress:

10/22:Move In,drilled surface, set 8 5/8" @ 210' 10/23:BS @ 8:30am, drilling 10/24:1892' drilling 10/25:2323' drilling 10/26:2762' drilling, RTD 2903'@ 2:53pm, set 5 1/2" production casing

Deviation surveys:

405' 1/4deg 993' 1/4deg 1490' 1/4deg 1800' 1/2deg

Bit Record:

0-1800' 7 7/8" PDC "new" 1800-2903 7 7/8" HTCo 528

De

CONSOLIDATED Oil Well Services, LLC

ならいひこ

**ICKEL NOMBER** 