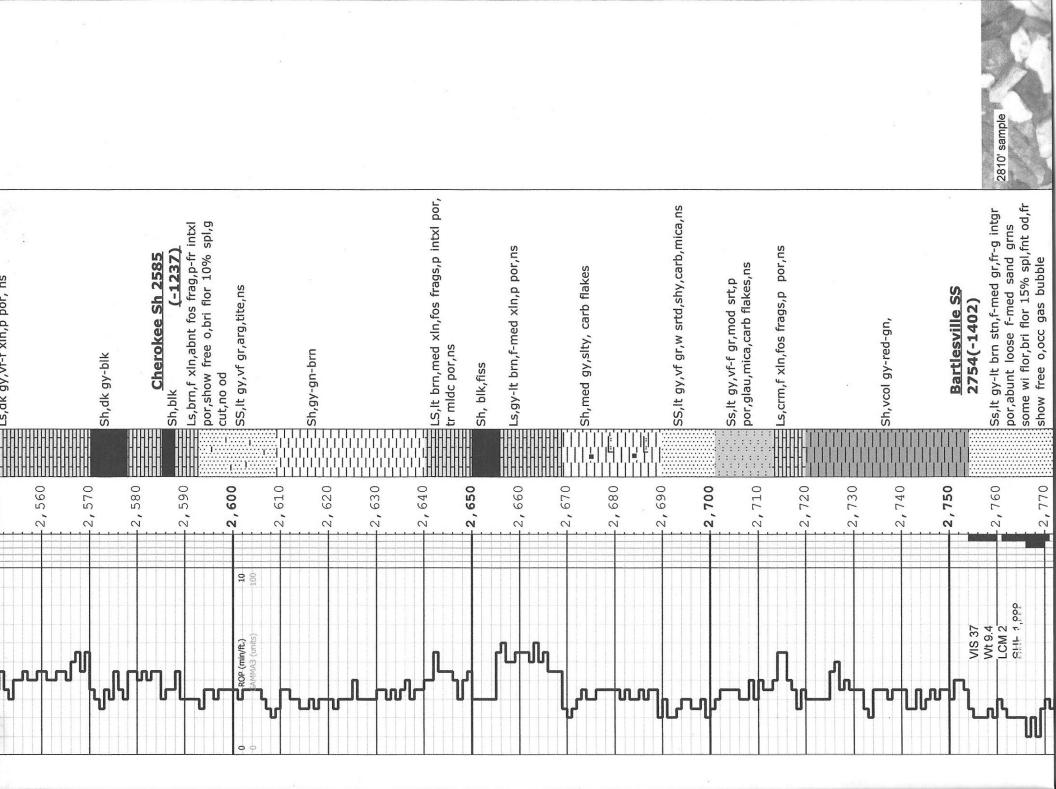

Measured Depth Log Scale: 5" / 100'

> Bush "B" #25 Well Name

NE NW SW NW 1485' FNL, 600'FWL 19-T29S-R6E Location

Kansas State

County Butler

USA Country

C&G Drilling Rig 1

Rig Number

API Number 15-015-23995-00-00

Mid-Con Region

Fox-Bush-Couch Field

> 10/22/2013 Spud Date

10/26/2013 **Drilling Completed** 

> 1346' 1900' Logged Interval **Ground Elevation**

1352' K.B. Elevation

> Chemical Type of Drilling Fluid

Formation Mississippian

2903' **Total Depth** 

2903'

0