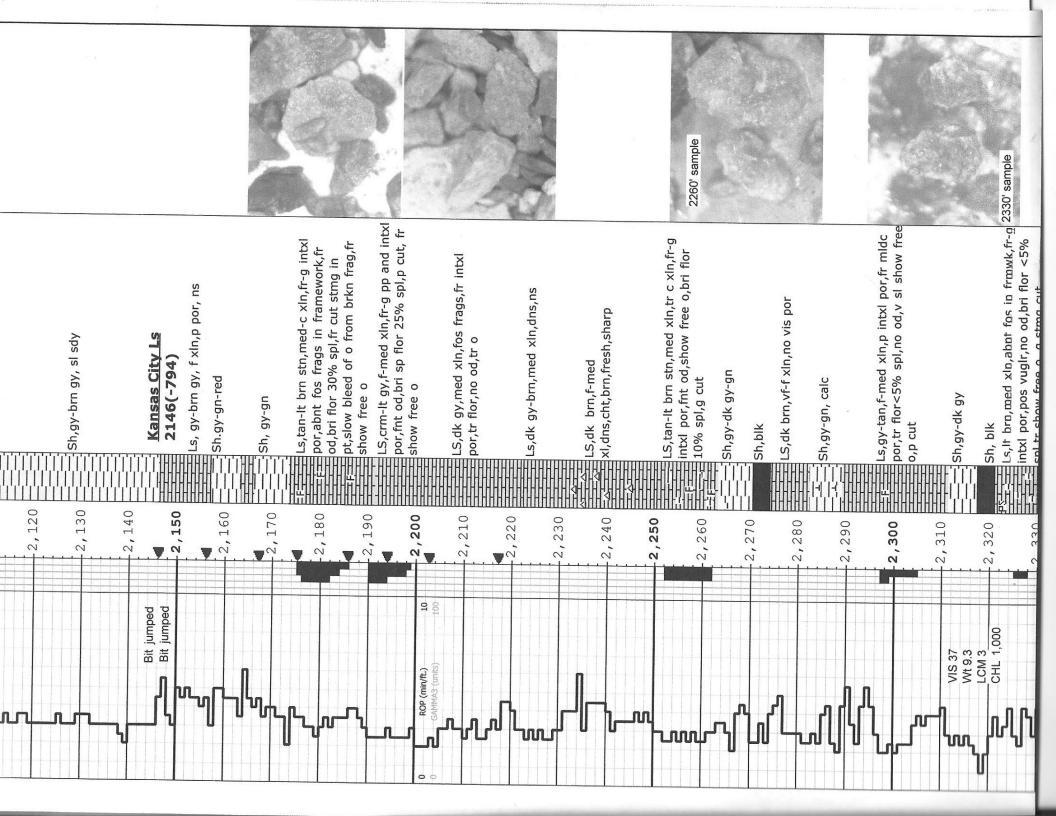

Measured Depth Log Scale: 5" / 100'

> Bush "B" #25 Well Name

NE NW SW NW 1485' FNL, 600'FWL 19-T29S-R6E Location

Kansas State

County Butler

USA Country

C&G Drilling Rig 1

Rig Number

API Number 15-015-23995-00-00

Mid-Con Region

Fox-Bush-Couch Field

> 10/22/2013 Spud Date

10/26/2013 **Drilling Completed** 

> 1346' 1900' Logged Interval **Ground Elevation**

1352' K.B. Elevation

> Chemical Type of Drilling Fluid

Formation Mississippian

2903' **Total Depth** 

2903'

0

### Other

Progress:

10/22:Move In,drilled surface, set 8 5/8" @ 210' 10/23:BS @ 8:30am, drilling 10/24:1892' drilling 10/25:2323' drilling 10/26:2762' drilling, RTD 2903'@ 2:53pm, set 5 1/2" production casing

Deviation surveys:

405' 1/4deg 993' 1/4deg 1490' 1/4deg 1800' 1/2deg

Bit Record:

0-1800' 7 7/8" PDC "new" 1800-2903 7 7/8" HTCo 528

De

CONSOLIDATED Oil Well Services, LLC

ならいひこ

**ICKEL NOMBER** 