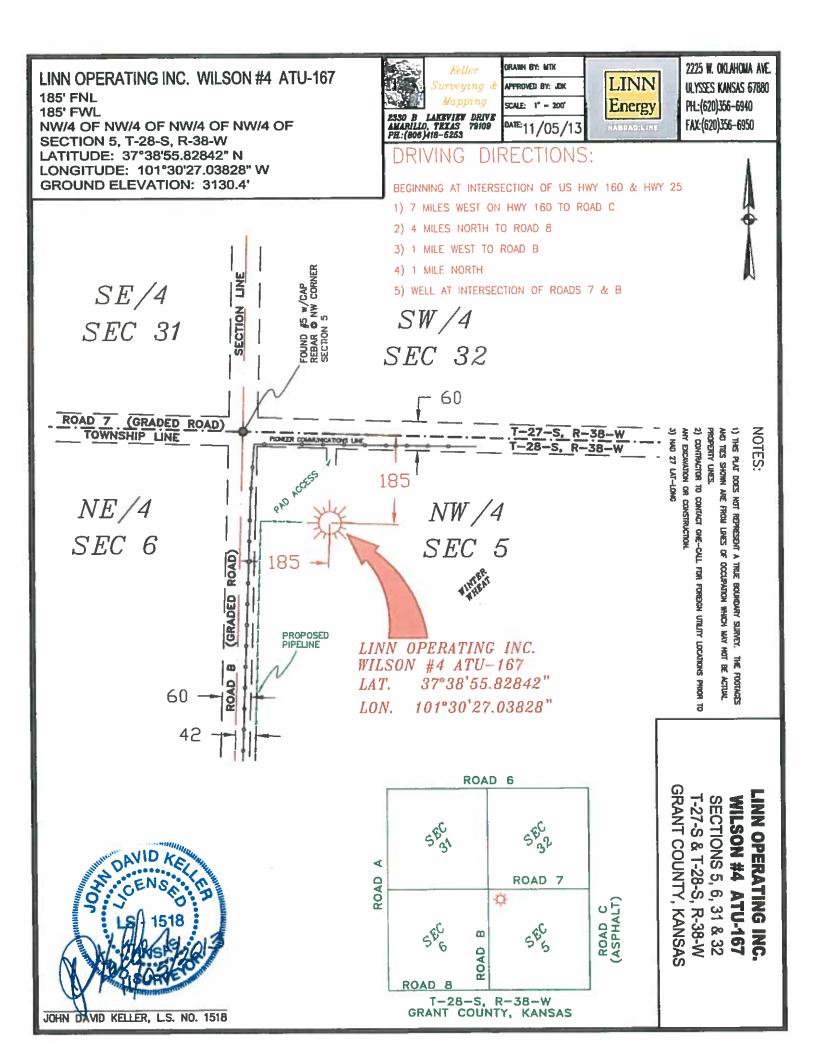

# PLAT AND CERTIFICATION OF ACREAGE ATTRIBUTABLE TO A GAS WELL'

Kansas Corporation Commission, Conservation Division Finney State Office Building, 130 South Market, Room 2078 Wichita, Kansas 67202

| API NU                | MBER 15                                 |           |                 |                                       |                               |                                          |                                             |
|-----------------------|-----------------------------------------|-----------|-----------------|---------------------------------------|-------------------------------|------------------------------------------|---------------------------------------------|
|                       | OR LINN<br>Wilson                       | Operat    | ing, I          | nc.                                   | - 105 1                       | ON OF WELL: COUNTY                       |                                             |
| WELL NUMBER 4 ATU-167 |                                         |           |                 |                                       | 185 W                         | feet from south/                         | north line of section west line of section  |
| FIELD                 | Hugoton-                                | Panoma    |                 |                                       |                               |                                          |                                             |
|                       | OF ACRES .<br>R/QTR OF A                |           |                 |                                       |                               | ION X REGULAR                            | or IRREGULAR                                |
| 2-17/21               | ., 411. 02 11                           | ombag .   |                 |                                       |                               | TON IS IRREGULAR,                        | LOCATE WELL FROM (check line below)         |
|                       |                                         |           |                 |                                       | Section                       | corner used: 1                           | VE NW SE SW                                 |
| (Show t               | he location                             | on of th  | e well a        | and shade att                         | ributable :                   | acreage for prorat                       | ted or spaced wells)                        |
| (Show t               | the footage                             | to the    | nearest         | lease or un                           | it boundary                   | line; and show for                       | ootage to the nearest                       |
| common                | source s                                | upply w   | ⊋ll).           |                                       |                               |                                          | _                                           |
| 1                     |                                         |           | <del></del> , , |                                       |                               | 7 .                                      |                                             |
|                       | •                                       | •         | •               | •                                     | •                             |                                          |                                             |
|                       | •                                       | •         | •               | •                                     | •                             |                                          |                                             |
|                       |                                         |           |                 |                                       | _                             | · Su at                                  | tained<br>p                                 |
| ,                     | •                                       | •         |                 |                                       |                               |                                          | , sollow                                    |
|                       | • • • • • • •                           | • • •     |                 |                                       | • • • • • •                   | ma                                       | 10 -                                        |
|                       | •                                       | •         |                 | • ,                                   | •                             | /                                        | 1                                           |
| - 1                   |                                         | •         | •               | •                                     | •                             |                                          | *                                           |
|                       | • • • • • • •                           | • • • • • | • • • • •       | • • • • • • • •                       | • • • • • • • •               | •                                        |                                             |
| i                     | •                                       | •         | • 1             | •                                     | •                             |                                          |                                             |
| [                     | ·                                       | •         | •               |                                       | •                             | EVANDER                                  |                                             |
|                       |                                         |           |                 |                                       |                               | EXAMPLE                                  |                                             |
| 1                     | •                                       | •         | . 1             |                                       | •                             | •                                        |                                             |
|                       | • • • • • • • • • • • • • • • • • • • • |           |                 | • • • • • • • •                       | •                             | .    ' ' ' ' ' ' ' ' ' ' ' ' ' ' ' ' ' ' | 1980                                        |
| - 1                   | •                                       | •         | •               | •                                     | •                             |                                          |                                             |
| 1                     | •                                       | •         | •               | • •                                   | •                             | 110                                      | <u> </u>                                    |
| - 1                   | • • • • • • • • • • • • • • • • • • • • | • • •     | • • • • •       | • • • • • • •                         | • • • • • • •                 | •                                        | •                                           |
|                       | •                                       | •         | •               | •                                     | •                             | •                                        | 3390'                                       |
|                       | •                                       | •         | •               | •                                     | •                             | • • • • • • • • • • • • • • • • • •      |                                             |
|                       | •                                       |           |                 |                                       |                               | •                                        | •                                           |
| - !                   | •                                       | •         |                 |                                       | •                             | •                                        | <u> </u>                                    |
| L                     |                                         |           |                 |                                       | <del></del>                   | SEWARD CO                                | 0.                                          |
| <b></b>               | <u> </u>                                |           |                 |                                       |                               |                                          |                                             |
| Th                    | e undersig                              | ned here  | by cert         | ifies as <u>R</u>                     | <u>equlatory</u>              | <u> Compliance Ad</u>                    | visor (title) for                           |
|                       | INN Opera                               |           |                 |                                       |                               |                                          |                                             |
| informa               | tion shown                              | hereon    | is true         | and correct                           | to the bee                    | (Co.), a duly author                     | prized agent, that all and belief, that all |
| acreage               | claimed a                               | ttribut   | able to         | the well na                           | med herein                    | is held by produ                         | ction from that well                        |
| and ner               | eby make a                              | pplicat   | ion for         | an allowabl                           | e to be asi                   | signed to the wel                        | l upon the filing of                        |
| this for              | rm and the                              | State     | test, w         | hichever is                           | later.                        |                                          |                                             |
| Man It is             |                                         |           |                 |                                       |                               |                                          |                                             |
|                       | Signature Many At reducts               |           |                 |                                       |                               |                                          |                                             |
| Subscri               | bed and sw                              | orn to b  | efore m         | e on this                             | 20th day o                    | Movember                                 | , <b>19</b> 2013                            |
|                       |                                         |           |                 | MINDY P                               | 74                            | 4 Did by fo                              | tore                                        |
| My Comm:              | ission exp                              | ires      |                 | Notary Public, S                      |                               | Notary P                                 |                                             |
| -                     |                                         | -         | N MASSESSEE     | <ul> <li>Commission Expire</li> </ul> | <del>is 02-19-2017 (</del> () | 100                                      | FORM CG-8 (12/94)                           |