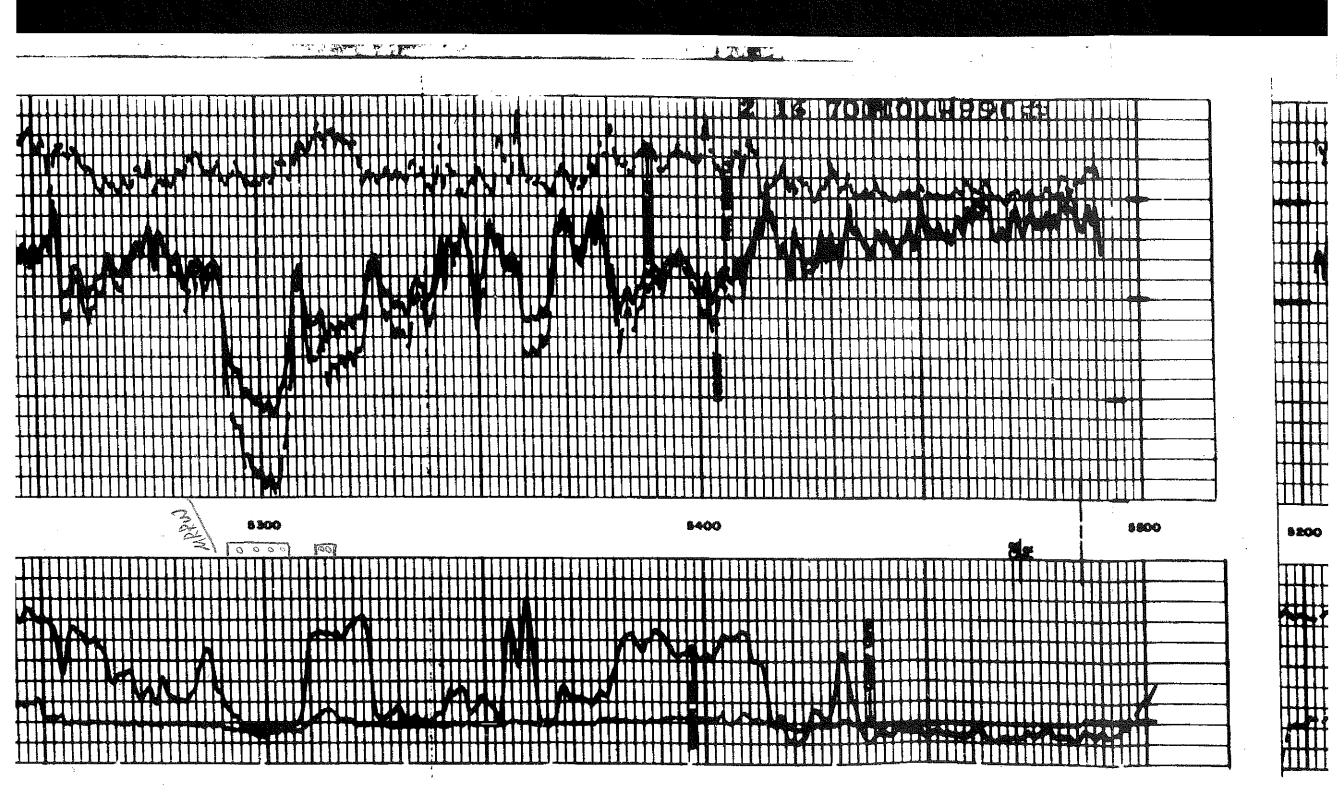

Perforations And Bridge Plug Sets

| Perforation Top | Perforation Base | Formation         | Bridge Plug Depth |
|-----------------|------------------|-------------------|-------------------|
| 4178            | 4182             | Lansing "A"       |                   |
| 4372            | 4382             | Norvinger - sqz'd |                   |
| 4549            | 4555             | Lansing "D" sqz'd |                   |
| 4739            | 4748             | Norvinger Sqz'd   |                   |