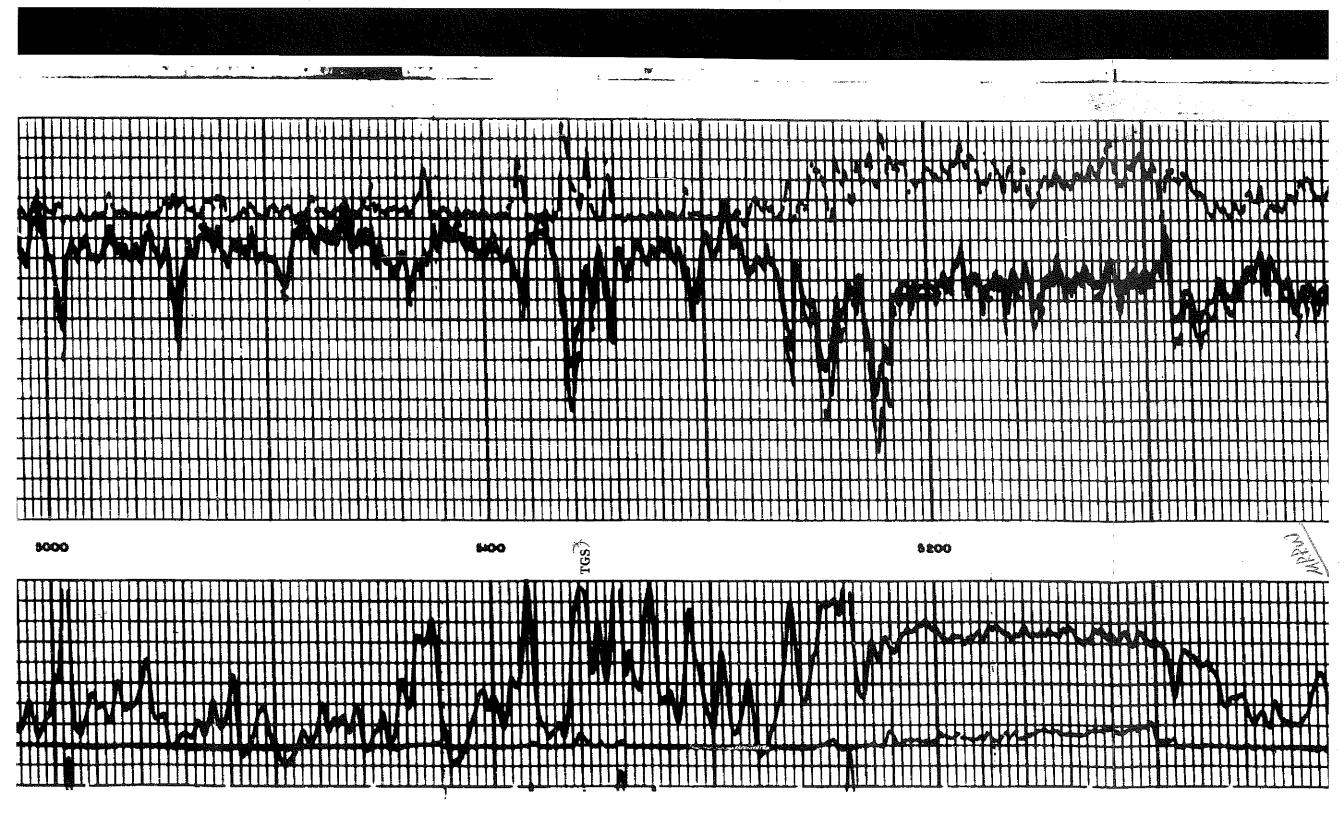

Perforations And Bridge Plug Sets

| Perforation Top | Perforation Base | Formation         | Bridge Plug Depth |
|-----------------|------------------|-------------------|-------------------|
| 4178            | 4182             | Lansing "A"       |                   |
| 4372            | 4382             | Norvinger - sqz'd |                   |
| 4549            | 4555             | Lansing "D" sqz'd |                   |
| 4739            | 4748             | Norvinger Sqz'd   |                   |