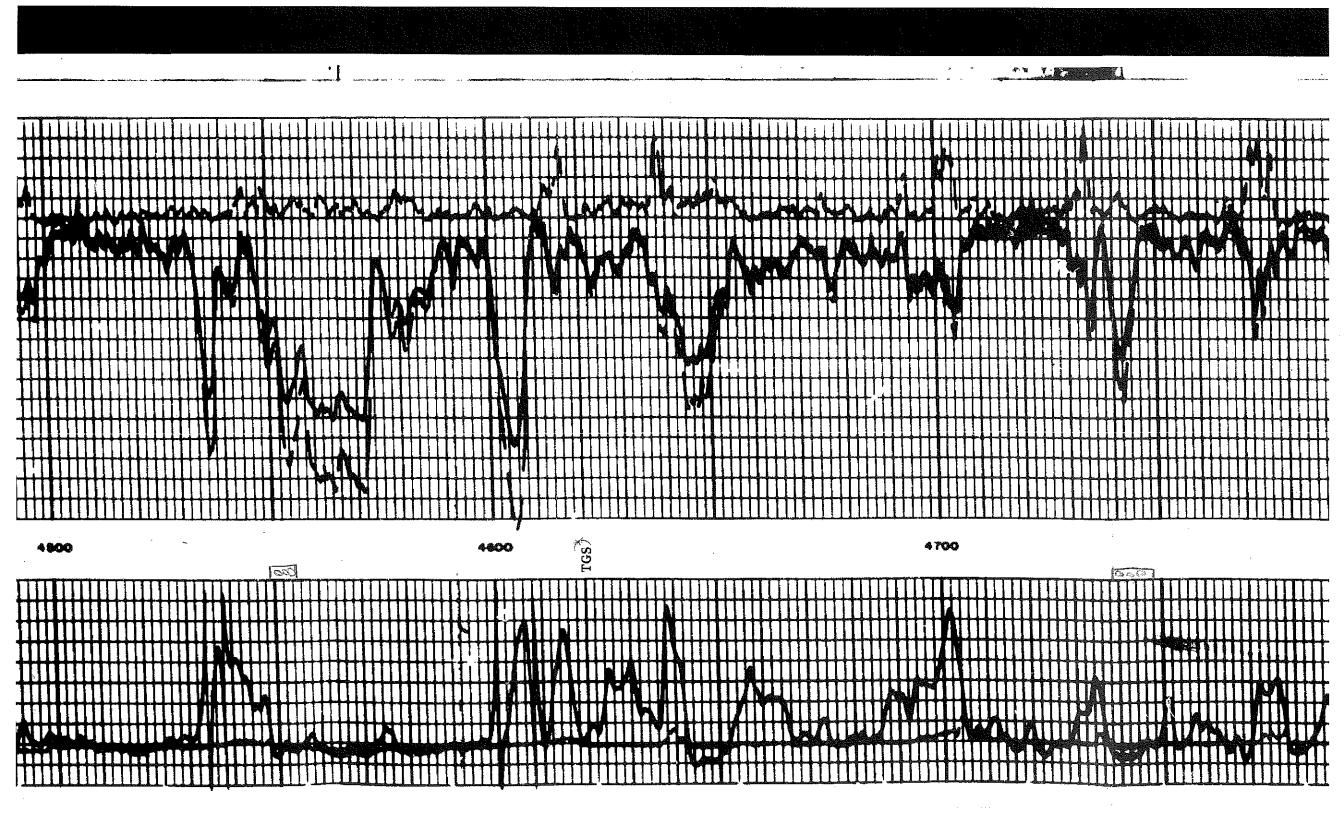

Perforations And Bridge Plug Sets

| Perforation Top | Perforation Base | Formation         | Bridge Plug Depth |
|-----------------|------------------|-------------------|-------------------|
| 4178            | 4182             | Lansing "A"       |                   |
| 4372            | 4382             | Norvinger - sqz'd |                   |
| 4549            | 4555             | Lansing "D" sqz'd |                   |
| 4739            | 4748             | Norvinger Sqz'd   |                   |