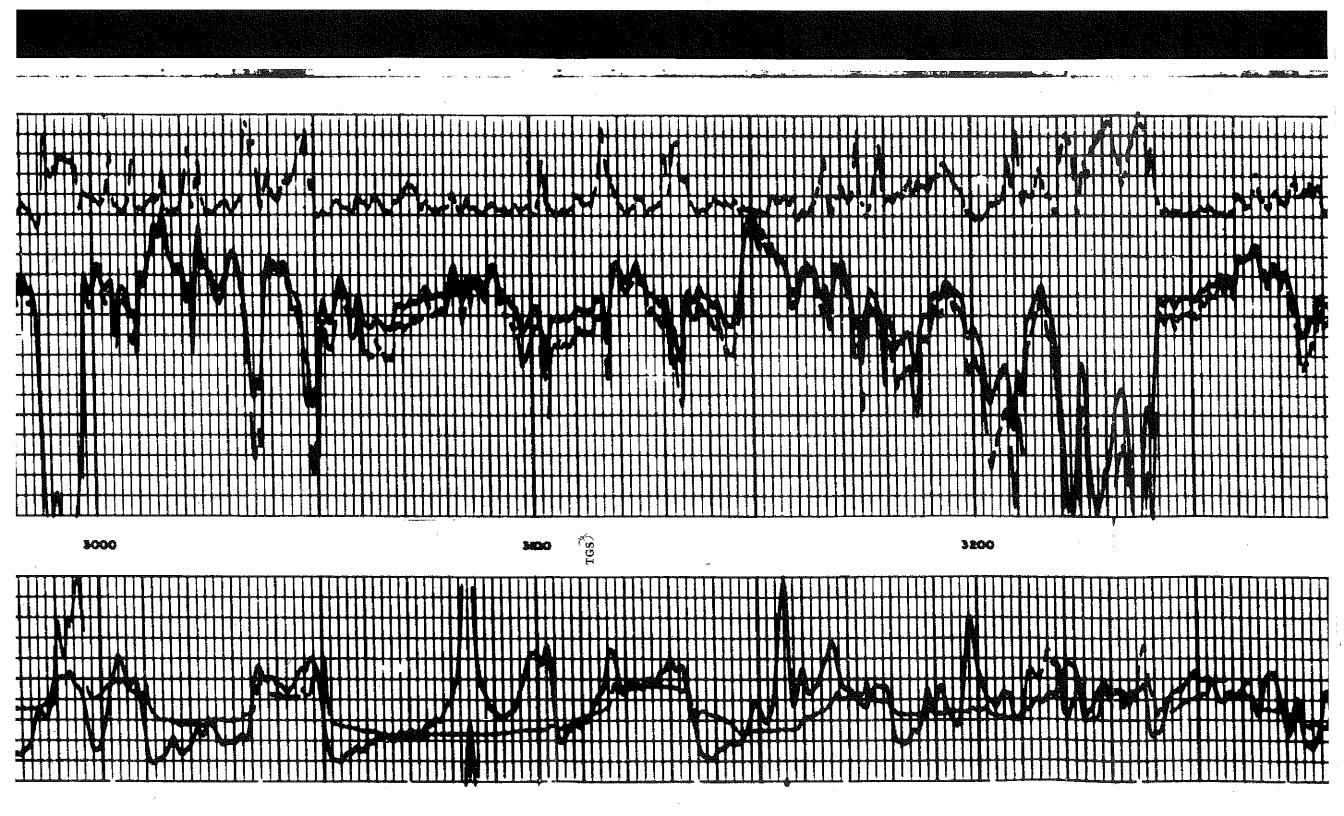

Perforations And Bridge Plug Sets

| Perforation Top | Perforation Base | Formation         | Bridge Plug Depth |
|-----------------|------------------|-------------------|-------------------|
| 4178            | 4182             | Lansing "A"       |                   |
| 4372            | 4382             | Norvinger - sqz'd |                   |
| 4549            | 4555             | Lansing "D" sqz'd |                   |
| 4739            | 4748             | Norvinger Sqz'd   |                   |

| SUNT.                                                                                                                                                                                                                                                                                                                                                                                        |                                              |                                                                                                                      |             |             |
|----------------------------------------------------------------------------------------------------------------------------------------------------------------------------------------------------------------------------------------------------------------------------------------------------------------------------------------------------------------------------------------------|----------------------------------------------|----------------------------------------------------------------------------------------------------------------------|-------------|-------------|
| COMPANY_CITIES_SERVICE_OHL_COMP/                                                                                                                                                                                                                                                                                                                                                             |                                              | 3<br>8<br>8<br>7                                                                                                     | ┽┽┽┽┥╻╻     |             |
| COUNTY HASKELL STATE KA                                                                                                                                                                                                                                                                                                                                                                      | Other Services                               |                                                                                                                      |             | Q. NU       |
| AT Datum: GROUND LEVEL , Blov., 2969<br>oursed From K , ID Pt. Alsone Parm. Dates<br>Measured From K                                                                                                                                                                                                                                                                                         | 0.1 2070<br>0.1 2070<br>0.1 2077<br>0.1 2077 |                                                                                                                      |             | <b>81</b> - |
| Diff.           If 54 - 428           Differ           54 50           State           State |                                              |                                                                                                                      | 100 × 100 × | DEPTHS      |
| A La Jacker CHERICAL<br>W. PAA CL. JAGOO (R)<br>W. PAA CL. JAGOO (R)<br>W. PIAL<br>FIAL<br>FIAL<br>Man P. 115<br>M. Jacker<br>M. Man P. 115<br>M. JACOURT, JACHEROH                                                                                                                                                                                                                          |                                              | V 400<br>0007<br>0077                                                                                                |             |             |
|                                                                                                                                                                                                                                                                                                                                                                                              |                                              | 140<br>140<br>140                                                                                                    |             |             |
|                                                                                                                                                                                                                                                                                                                                                                                              |                                              | <b>1</b><br><b>1</b><br><b>1</b><br><b>1</b><br><b>1</b><br><b>1</b><br><b>1</b><br><b>1</b><br><b>1</b><br><b>1</b> |             | 51          |

|  |  |                                                                                                                                                                                                    | MOROSITY<br>10<br>10<br>10 |                    | BULK DENSITY         | 3.0 | All man man hour and and and all and a |  |  |  |  |
|--|--|----------------------------------------------------------------------------------------------------------------------------------------------------------------------------------------------------|----------------------------|--------------------|----------------------|-----|------------------------------------------------------------------------------------------------------------------------------------------------------------------------------------------------------------------------------------------------------------------------------------------------------------------------------------------------------------------------------------------------------------------------------------------------------------------------------------------------------------------------------------------------------------------------------------------------------------------------------------------------------------------------------------------------------------------------------------------------------------------------------------------------------------------------------------------------------------------------------------------------------------------------------------------------------------------------------------------------------------------------------------------------------------------------------------------------------------------------------------------------------------------------------------------------------------------------------------------------------------------------------------------------------------------------------------------------------------------------------------------------------------------------------------------------------------------------------------------------------------------------------------------------------------------------|--|--|--|--|
|  |  | للا استعطف مد جانب اسا به افسته اسه شخاط به بل<br>سا به غط هن محبا از او محه از وجه د حالا سرایسه به به<br>مطلب (ای هر محبا (ای النظر عدار از مح با حر دارایی پرون ب<br>از از از مر محبا (ای النظر | CALIPER A                  | 6" T T T T T T T T | CAMMA RAY<br>An uums | 150 | 159                                                                                                                                                                                                                                                                                                                                                                                                                                                                                                                                                                                                                                                                                                                                                                                                                                                                                                                                                                                                                                                                                                                                                                                                                                                                                                                                                                                                                                                                                                                                                                    |  |  |  |  |