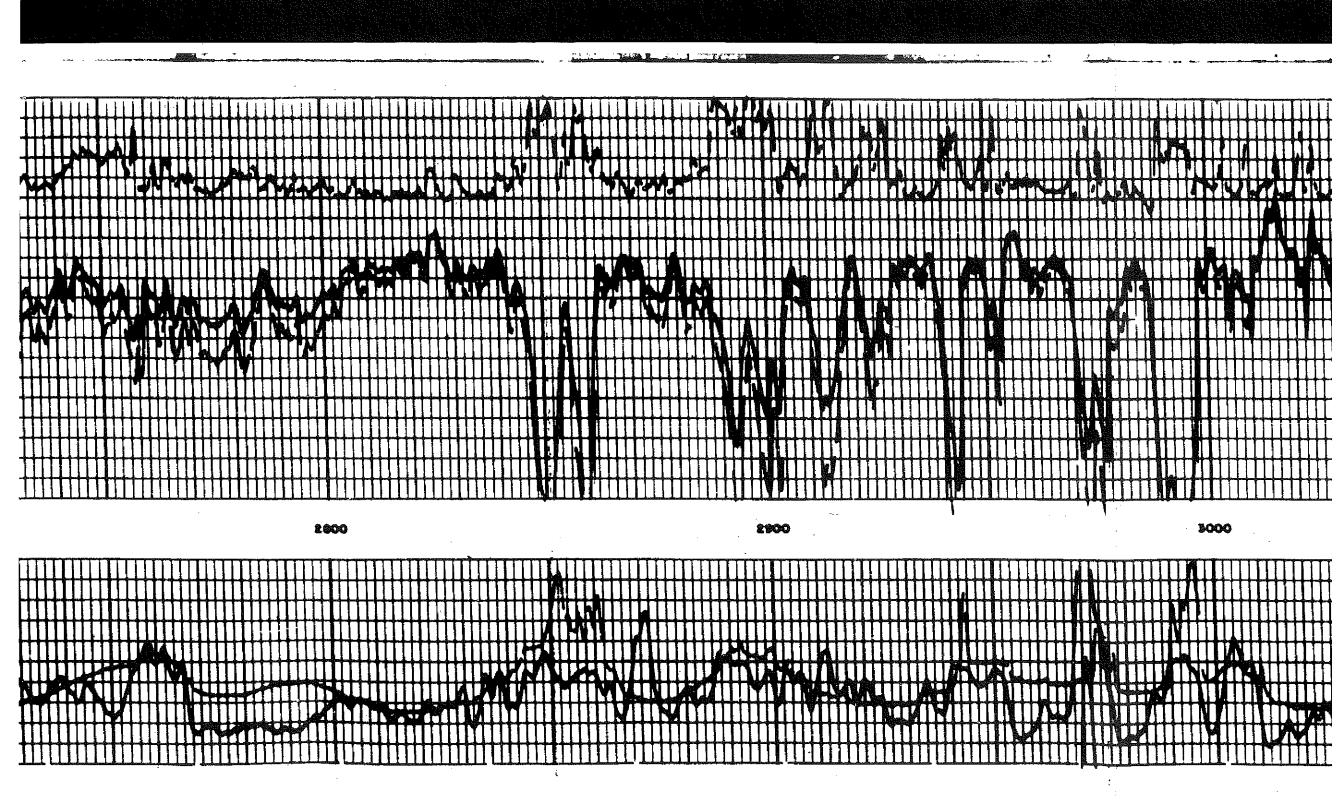

Perforations And Bridge Plug Sets

| Perforation Top | Perforation Base | Formation         | Bridge Plug Depth |
|-----------------|------------------|-------------------|-------------------|
| 4178            | 4182             | Lansing "A"       |                   |
| 4372            | 4382             | Norvinger - sqz'd |                   |
| 4549            | 4555             | Lansing "D" sqz'd |                   |
| 4739            | 4748             | Norvinger Sqz'd   |                   |

| SUNT.                                                                                                                                                                                                                                                                                                                                                                                        |                                              |                                                                                                                      |             |             |
|----------------------------------------------------------------------------------------------------------------------------------------------------------------------------------------------------------------------------------------------------------------------------------------------------------------------------------------------------------------------------------------------|----------------------------------------------|----------------------------------------------------------------------------------------------------------------------|-------------|-------------|
| COMPANY_CITIES_SERVICE_OHL_COMP/                                                                                                                                                                                                                                                                                                                                                             |                                              | 3<br>8<br>8<br>7                                                                                                     | ┽┽┽┽┥╻╻     |             |
| COUNTY HASKELL STATE KA                                                                                                                                                                                                                                                                                                                                                                      | Other Services                               |                                                                                                                      |             | Q. NU       |
| AT Datum: GROUND LEVEL , Blov., 2969<br>oursed From K , ID Pt. Alsone Parm. Dates<br>Measured From K                                                                                                                                                                                                                                                                                         | 0.1 2070<br>0.1 2070<br>0.1 2077<br>0.1 2077 |                                                                                                                      |             | <b>81</b> - |
| Diff.           If 54 - 428           Differ           54 50           State           State |                                              |                                                                                                                      | 100 × 100 × | DEPTHS      |
| A La Jacker CHERICAL<br>W. PAA CL. JAGOO (R)<br>W. PAA CL. JAGOO (R)<br>W. PIAL<br>FIAL<br>FIAL<br>Man P. 115<br>M. Jacker<br>M. Man P. 115<br>M. JACOURT, JACHEROH                                                                                                                                                                                                                          |                                              | V 400<br>0007<br>0077                                                                                                |             |             |
|                                                                                                                                                                                                                                                                                                                                                                                              |                                              | 140<br>140<br>140                                                                                                    |             |             |
|                                                                                                                                                                                                                                                                                                                                                                                              |                                              | <b>1</b><br><b>1</b><br><b>1</b><br><b>1</b><br><b>1</b><br><b>1</b><br><b>1</b><br><b>1</b><br><b>1</b><br><b>1</b> |             | 51          |

|  |  |                                                                                                                                                                                                    | MOROSITY<br>10<br>10<br>10 |                    | BULK DENSITY         | 3.0 | All man man hour and and and all and a |  |  |  |  |
|--|--|----------------------------------------------------------------------------------------------------------------------------------------------------------------------------------------------------|----------------------------|--------------------|----------------------|-----|------------------------------------------------------------------------------------------------------------------------------------------------------------------------------------------------------------------------------------------------------------------------------------------------------------------------------------------------------------------------------------------------------------------------------------------------------------------------------------------------------------------------------------------------------------------------------------------------------------------------------------------------------------------------------------------------------------------------------------------------------------------------------------------------------------------------------------------------------------------------------------------------------------------------------------------------------------------------------------------------------------------------------------------------------------------------------------------------------------------------------------------------------------------------------------------------------------------------------------------------------------------------------------------------------------------------------------------------------------------------------------------------------------------------------------------------------------------------------------------------------------------------------------------------------------------------|--|--|--|--|
|  |  | للا استعطف مد جانب اسا به افسته اسه شخاط به بل<br>سا به غط هن محبا از او محه از وجه د حالا سرایسه به به<br>مطلب (ای هر محبا (ای النظر عدار از مح با حر دارایی پرون ب<br>از از از مر محبا (ای النظر | CALIPER A                  | 6" T T T T T T T T | CAMMA RAY<br>An uums | 150 | 159                                                                                                                                                                                                                                                                                                                                                                                                                                                                                                                                                                                                                                                                                                                                                                                                                                                                                                                                                                                                                                                                                                                                                                                                                                                                                                                                                                                                                                                                                                                                                                    |  |  |  |  |