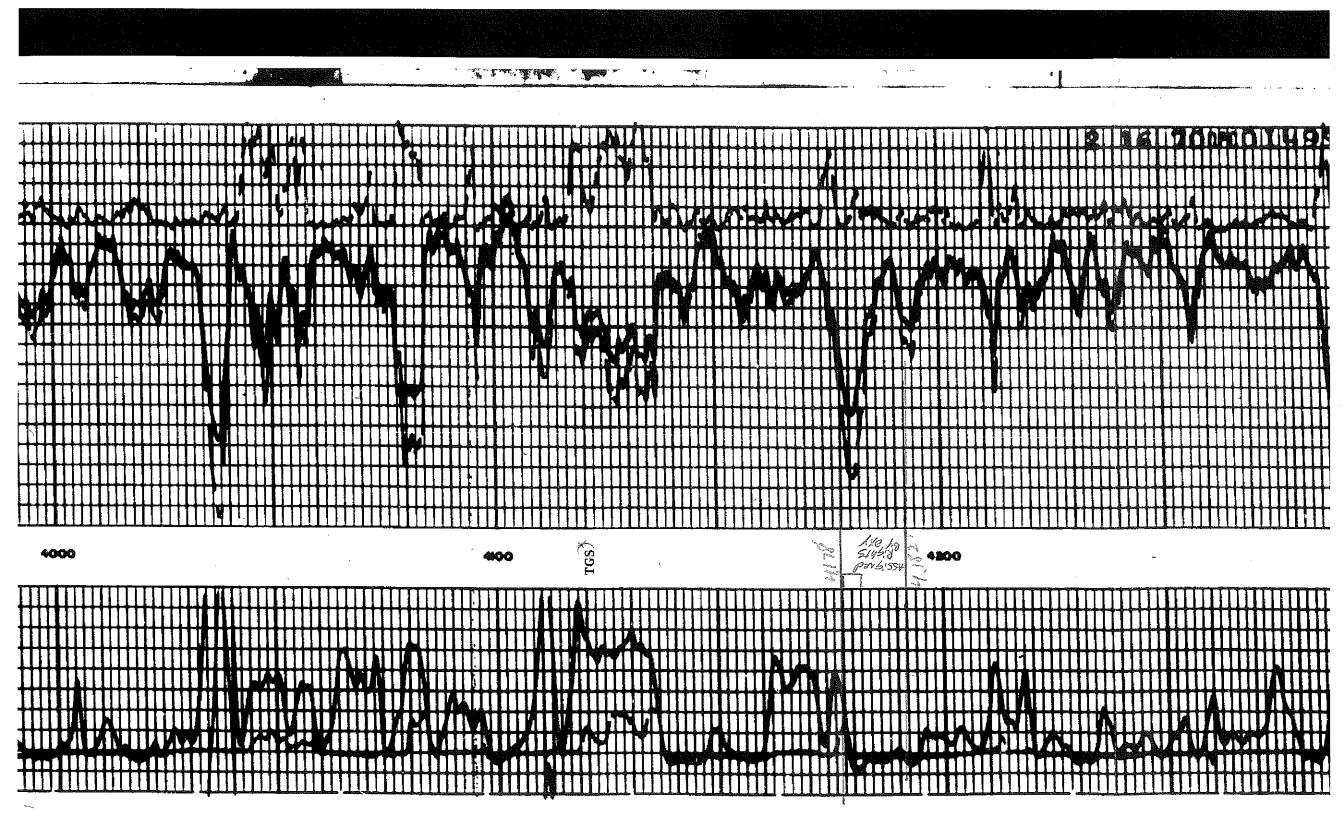

Perforations And Bridge Plug Sets

| Perforation Top | Perforation Base | Formation         | Bridge Plug Depth |
|-----------------|------------------|-------------------|-------------------|
| 4178            | 4182             | Lansing "A"       |                   |
| 4372            | 4382             | Norvinger - sqz'd |                   |
| 4549            | 4555             | Lansing "D" sqz'd |                   |
| 4739            | 4748             | Norvinger Sqz'd   |                   |