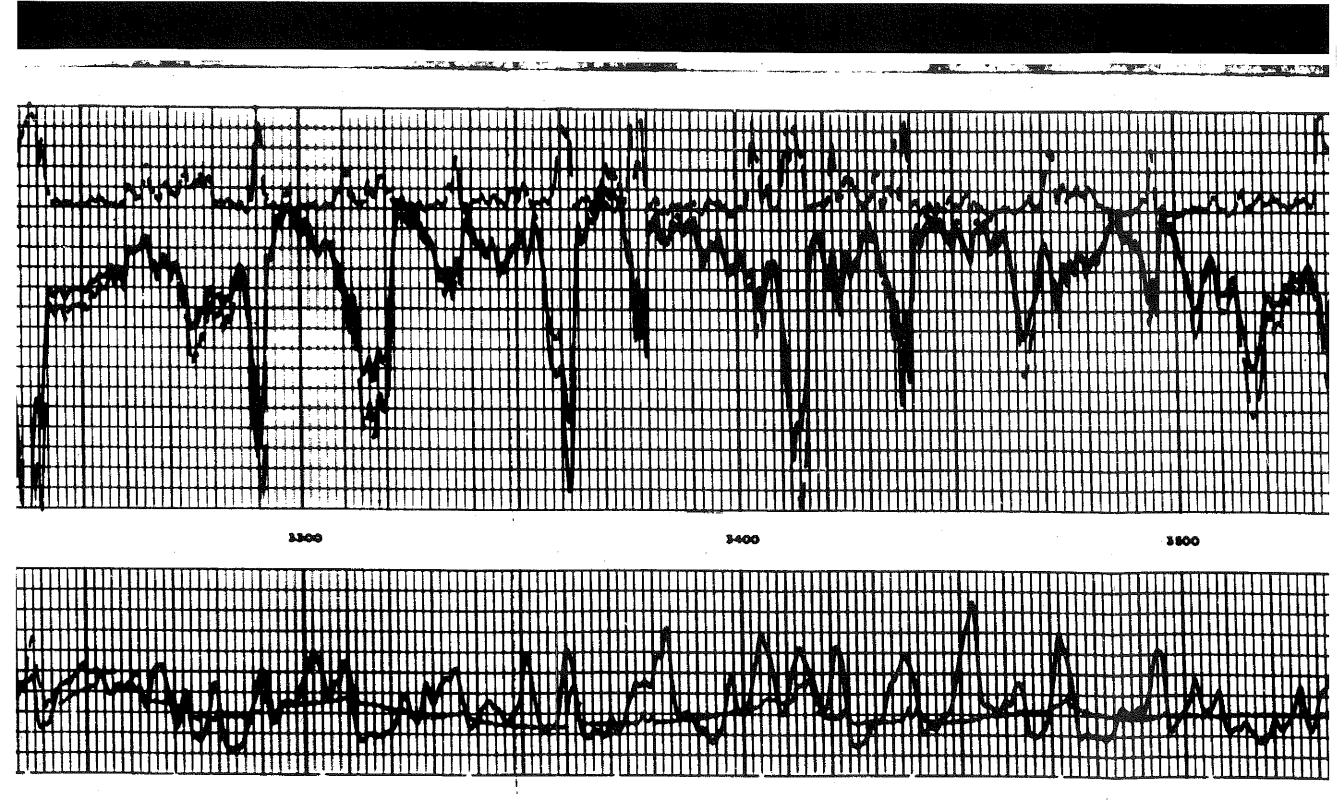

Perforations And Bridge Plug Sets

| Perforation Top | Perforation Base | Formation         | Bridge Plug Depth |
|-----------------|------------------|-------------------|-------------------|
| 4178            | 4182             | Lansing "A"       |                   |
| 4372            | 4382             | Norvinger - sqz'd |                   |
| 4549            | 4555             | Lansing "D" sqz'd |                   |
| 4739            | 4748             | Norvinger Sqz'd   |                   |

| SUNT.                                                                                                                                                                                                                                                                                                                                                                                        |                                              |                                                                                                                      |             |             |
|----------------------------------------------------------------------------------------------------------------------------------------------------------------------------------------------------------------------------------------------------------------------------------------------------------------------------------------------------------------------------------------------|----------------------------------------------|----------------------------------------------------------------------------------------------------------------------|-------------|-------------|
| COMPANY_CITIES_SERVICE_OHL_COMP/                                                                                                                                                                                                                                                                                                                                                             |                                              | 3<br>8<br>8<br>7                                                                                                     | ┽┽┽┽┥╻╻     |             |
| COUNTY HASKELL STATE KA                                                                                                                                                                                                                                                                                                                                                                      | Other Services                               |                                                                                                                      |             | Q. NU       |
| AT Datum: GROUND LEVEL , Blov., 2969<br>oursed From K , ID Pt. Alsone Parm. Dates<br>Measured From K                                                                                                                                                                                                                                                                                         | 0.1 2070<br>0.1 2070<br>0.1 2077<br>0.1 2077 |                                                                                                                      |             | <b>81</b> - |
| Diff.           If 54 - 428           Differ           54 50           State           State |                                              |                                                                                                                      | 100 × 100 × | DEPTHS      |
| A La Jacker CHERICAL<br>W. PAA CL. JAGOO (R)<br>W. PAA CL. JAGOO (R)<br>W. PIAL<br>FIAL<br>FIAL<br>Man P. 115<br>M. Jacker<br>M. Man P. 115<br>M. JACOURT, JACHEROH                                                                                                                                                                                                                          |                                              | V 400<br>0007<br>0077                                                                                                |             |             |
|                                                                                                                                                                                                                                                                                                                                                                                              |                                              | 140<br>140<br>140                                                                                                    |             |             |
|                                                                                                                                                                                                                                                                                                                                                                                              |                                              | <b>1</b><br><b>1</b><br><b>1</b><br><b>1</b><br><b>1</b><br><b>1</b><br><b>1</b><br><b>1</b><br><b>1</b><br><b>1</b> |             | 51          |

|  |  |                                                                                                                                                                                                    | MOROSITY<br>10<br>10<br>10 |                    | BULK DENSITY         | 3.0 | All man man hour and and and all and a |  |  |  |  |
|--|--|----------------------------------------------------------------------------------------------------------------------------------------------------------------------------------------------------|----------------------------|--------------------|----------------------|-----|------------------------------------------------------------------------------------------------------------------------------------------------------------------------------------------------------------------------------------------------------------------------------------------------------------------------------------------------------------------------------------------------------------------------------------------------------------------------------------------------------------------------------------------------------------------------------------------------------------------------------------------------------------------------------------------------------------------------------------------------------------------------------------------------------------------------------------------------------------------------------------------------------------------------------------------------------------------------------------------------------------------------------------------------------------------------------------------------------------------------------------------------------------------------------------------------------------------------------------------------------------------------------------------------------------------------------------------------------------------------------------------------------------------------------------------------------------------------------------------------------------------------------------------------------------------------|--|--|--|--|
|  |  | للا استعطف مد جانب اسا به افسته اسه شخاط به بل<br>سا به غط هن محبا از او محه از وجه د حالا سرایسه به به<br>مطلب (ای هر محبا (ای النظر عدار از مح با حر دارایی پرون ب<br>از از از مر محبا (ای النظر | CALIPER A                  | 6" T T T T T T T T | CAMMA RAY<br>An uums | 150 | 159                                                                                                                                                                                                                                                                                                                                                                                                                                                                                                                                                                                                                                                                                                                                                                                                                                                                                                                                                                                                                                                                                                                                                                                                                                                                                                                                                                                                                                                                                                                                                                    |  |  |  |  |