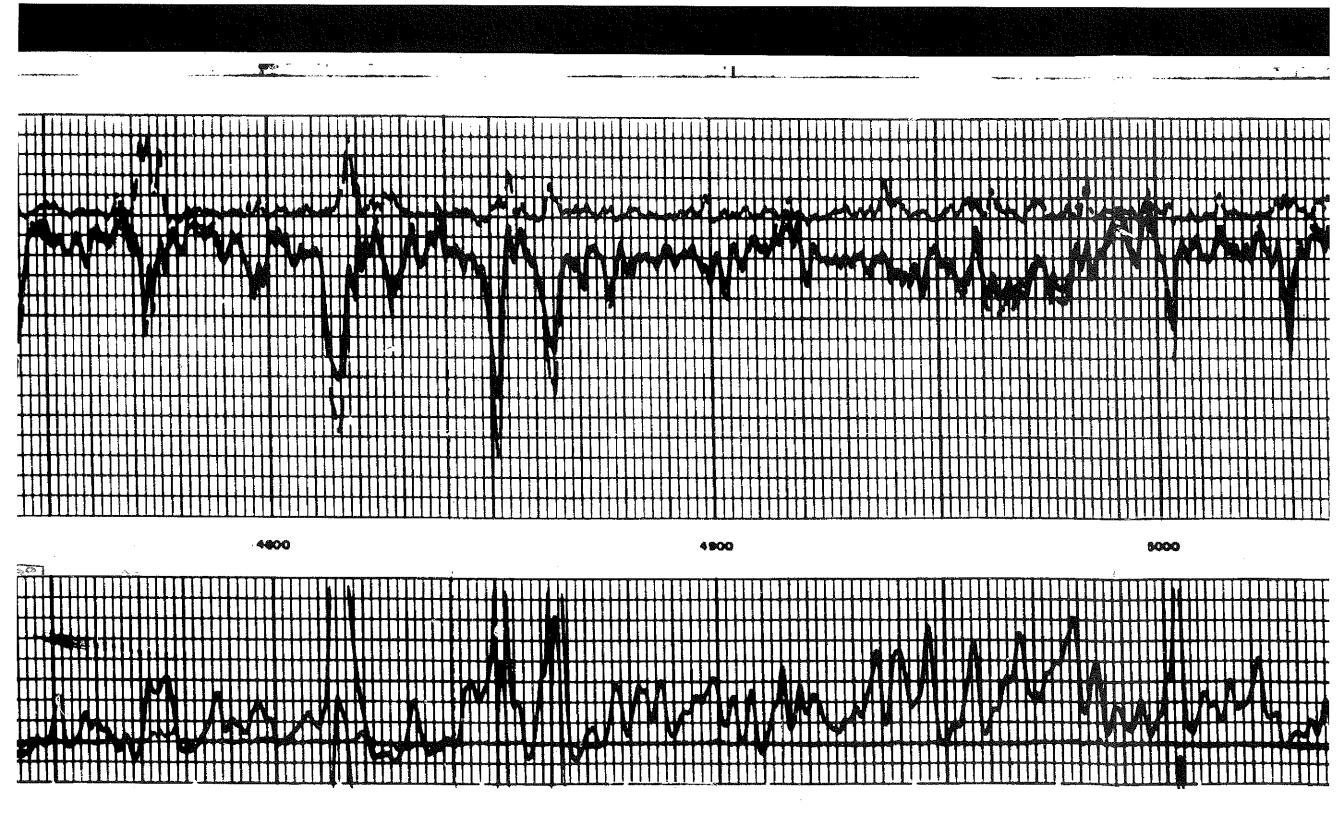

Perforations And Bridge Plug Sets

| Perforation Top | Perforation Base | Formation         | Bridge Plug Depth |
|-----------------|------------------|-------------------|-------------------|
| 4178            | 4182             | Lansing "A"       |                   |
| 4372            | 4382             | Norvinger - sqz'd |                   |
| 4549            | 4555             | Lansing "D" sqz'd |                   |
| 4739            | 4748             | Norvinger Sqz'd   |                   |