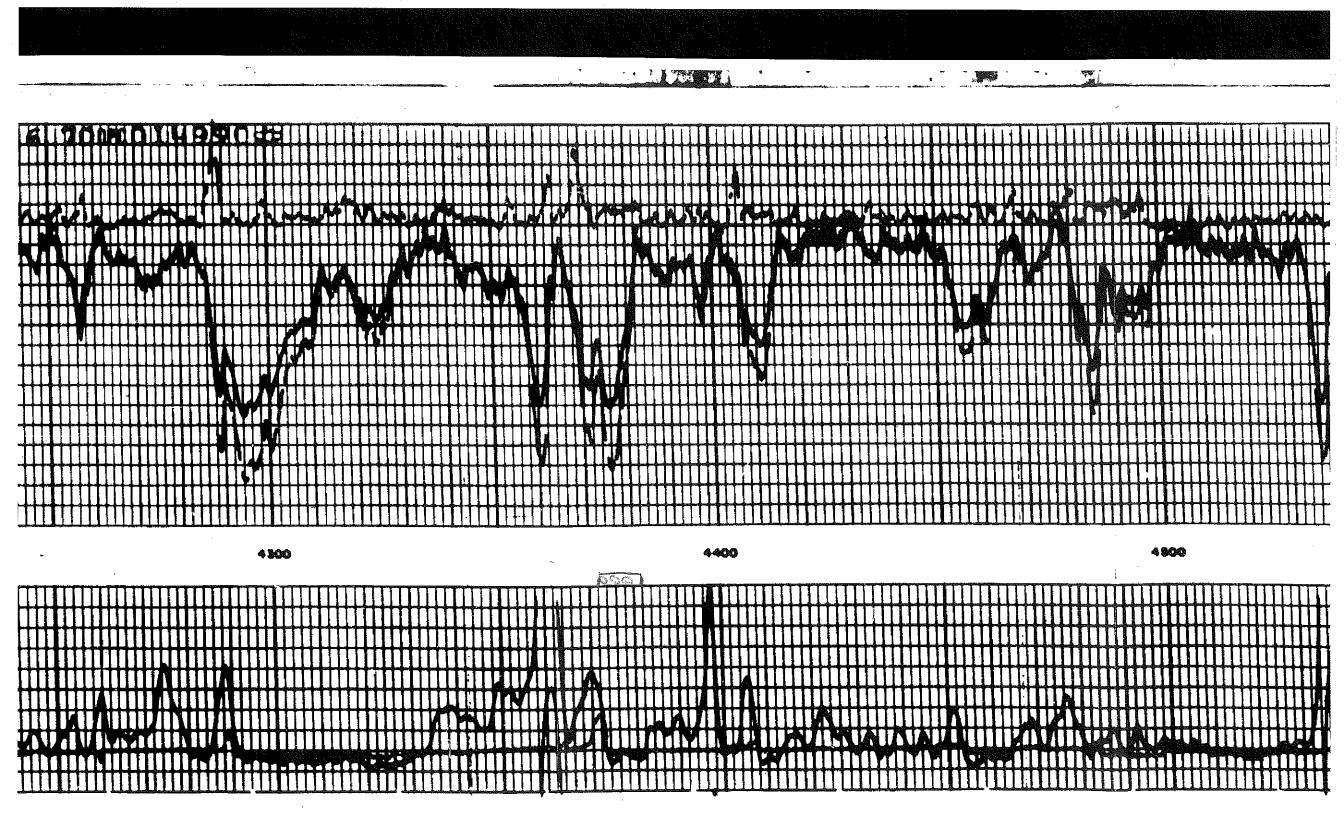

Perforations And Bridge Plug Sets

| Perforation Top | Perforation Base | Formation         | Bridge Plug Depth |
|-----------------|------------------|-------------------|-------------------|
| 4178            | 4182             | Lansing "A"       |                   |
| 4372            | 4382             | Norvinger - sqz'd |                   |
| 4549            | 4555             | Lansing "D" sqz'd |                   |
| 4739            | 4748             | Norvinger Sqz'd   |                   |