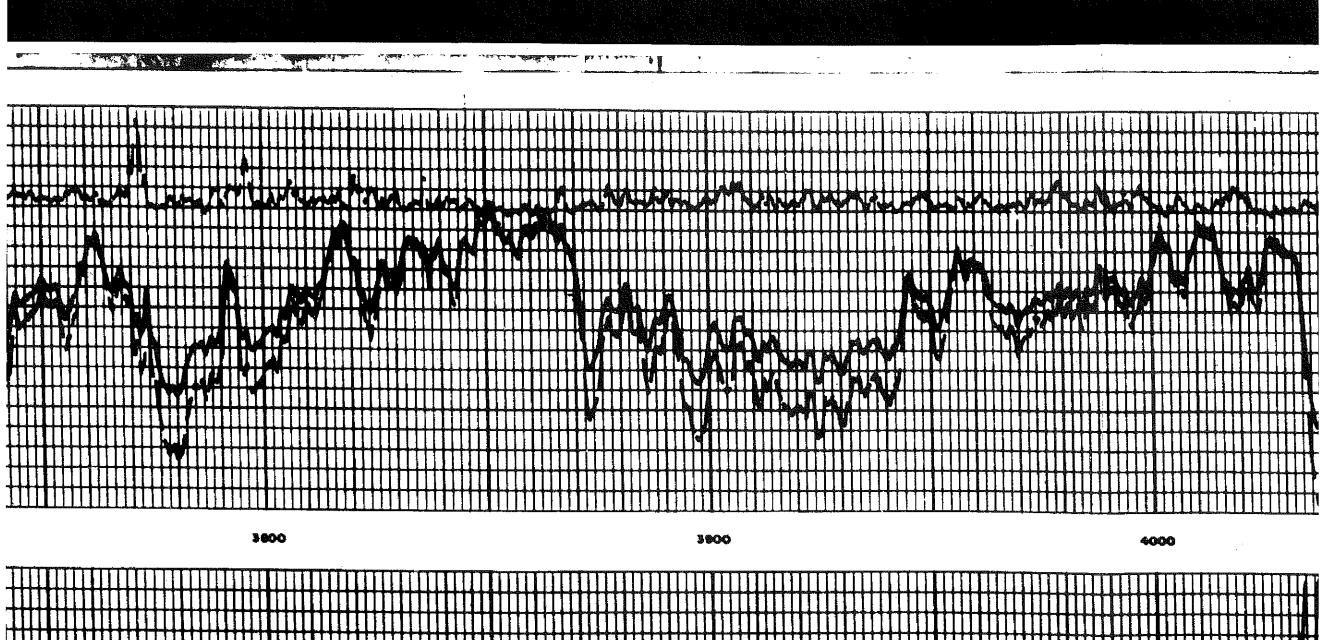

Perforations And Bridge Plug Sets

| Perforation Top | Perforation Base | Formation         | Bridge Plug Depth |
|-----------------|------------------|-------------------|-------------------|
| 4178            | 4182             | Lansing "A"       |                   |
| 4372            | 4382             | Norvinger - sqz'd |                   |
| 4549            | 4555             | Lansing "D" sqz'd |                   |
| 4739            | 4748             | Norvinger Sqz'd   |                   |