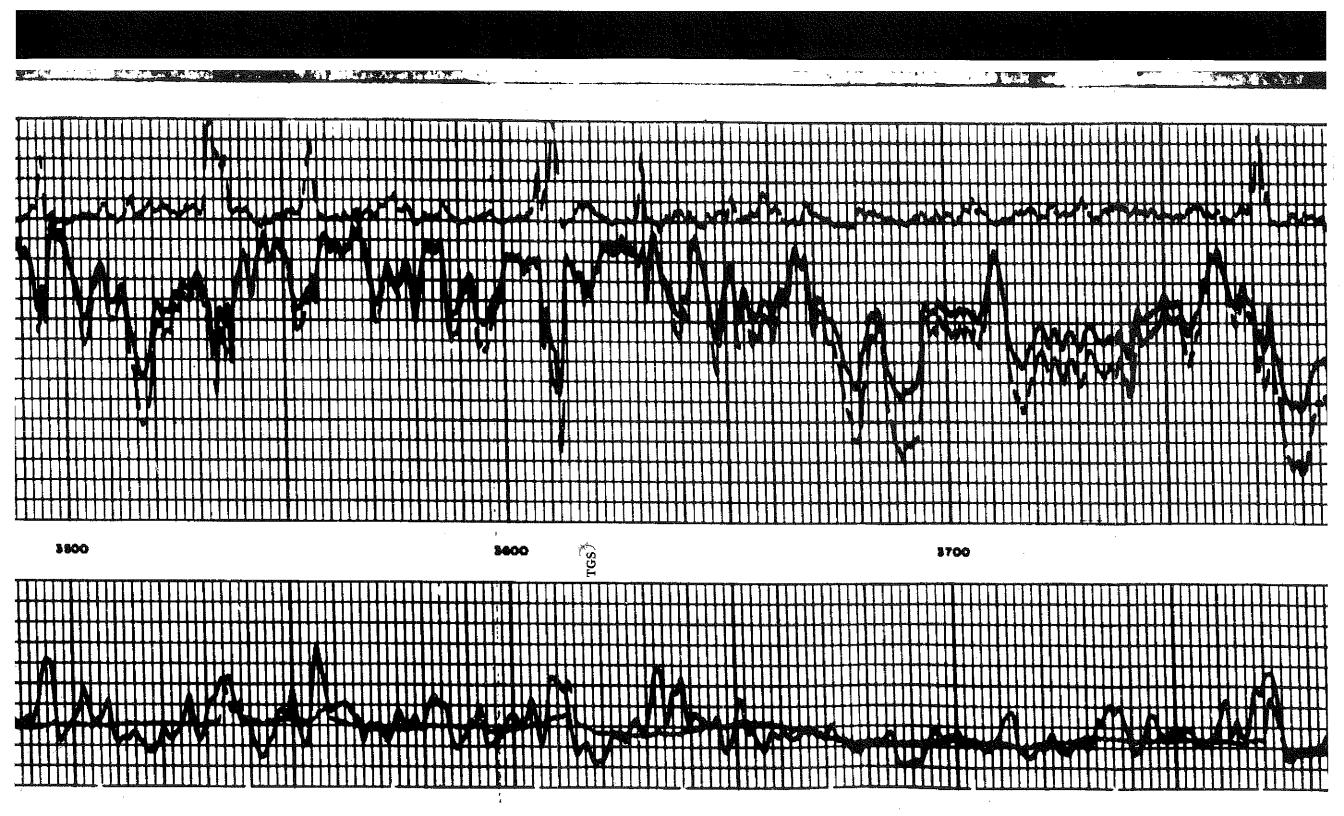

Perforations And Bridge Plug Sets

| Perforation Top | Perforation Base | Formation         | Bridge Plug Depth |
|-----------------|------------------|-------------------|-------------------|
| 4178            | 4182             | Lansing "A"       |                   |
| 4372            | 4382             | Norvinger - sqz'd |                   |
| 4549            | 4555             | Lansing "D" sqz'd |                   |
| 4739            | 4748             | Norvinger Sqz'd   |                   |