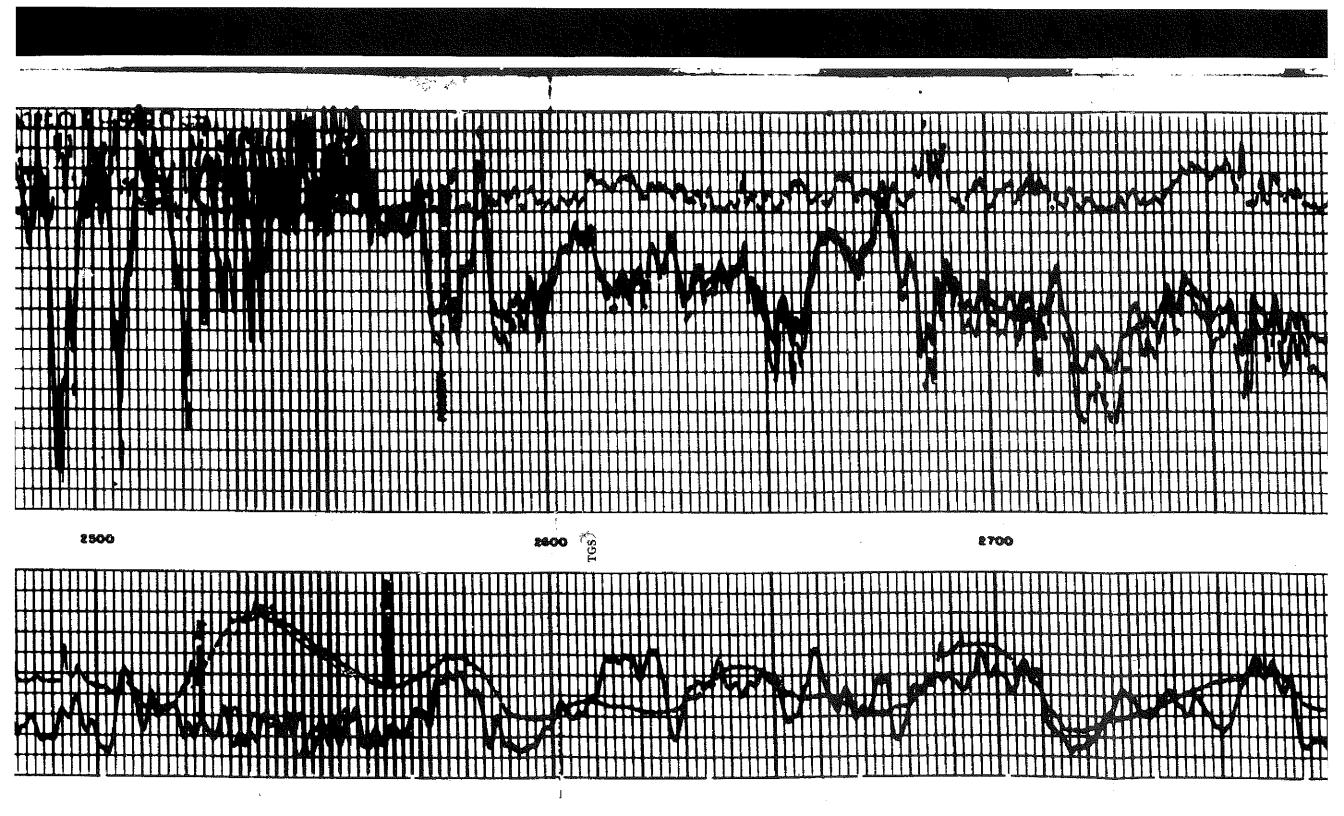

Perforations And Bridge Plug Sets

| Perforation Top | Perforation Base | Formation         | Bridge Plug Depth |
|-----------------|------------------|-------------------|-------------------|
| 4178            | 4182             | Lansing "A"       |                   |
| 4372            | 4382             | Norvinger - sqz'd |                   |
| 4549            | 4555             | Lansing "D" sqz'd |                   |
| 4739            | 4748             | Norvinger Sqz'd   |                   |

| SUNT.                                                                                                                                                                                                                                                                                                                                                                                        |                                              |                                                                                                                      |             |             |
|----------------------------------------------------------------------------------------------------------------------------------------------------------------------------------------------------------------------------------------------------------------------------------------------------------------------------------------------------------------------------------------------|----------------------------------------------|----------------------------------------------------------------------------------------------------------------------|-------------|-------------|
| COMPANY_CITIES_SERVICE_OHL_COMP/                                                                                                                                                                                                                                                                                                                                                             |                                              | 3<br>8<br>8<br>7                                                                                                     | ┽┽┽┽┥╻╻     |             |
| COUNTY HASKELL STATE KA                                                                                                                                                                                                                                                                                                                                                                      | Other Services                               |                                                                                                                      |             | Q. NU       |
| AT Datum: GROUND LEVEL , Blov., 2969<br>oursed From K , ID Pt. Alsone Parm. Dates<br>Measured From K                                                                                                                                                                                                                                                                                         | 0.1 2070<br>0.1 2070<br>0.1 2077<br>0.1 2077 |                                                                                                                      |             | <b>81</b> - |
| Diff.           If 54 - 428           Differ           54 50           State           State |                                              |                                                                                                                      | 100 × 100 × | DEPTHS      |
| A La Jacker CHERICAL<br>W. PAA CL. JAGOO (R)<br>W. PAA CL. JAGOO (R)<br>W. PIAL<br>FIAL<br>FIAL<br>Man P. 115<br>M. Jacker<br>M. Man P. 115<br>M. JACOURT, JACHEROH                                                                                                                                                                                                                          |                                              | V 400<br>0007<br>0077                                                                                                |             |             |
|                                                                                                                                                                                                                                                                                                                                                                                              |                                              | 140<br>140<br>140                                                                                                    |             |             |
|                                                                                                                                                                                                                                                                                                                                                                                              |                                              | <b>1</b><br><b>1</b><br><b>1</b><br><b>1</b><br><b>1</b><br><b>1</b><br><b>1</b><br><b>1</b><br><b>1</b><br><b>1</b> |             | 51          |

|  |  |                                                                                                                                                                                                    | MOROSITY<br>10<br>10<br>10 |                    | BULK DENSITY         | 3.0 | All man man hour and and and all and a |  |  |  |  |
|--|--|----------------------------------------------------------------------------------------------------------------------------------------------------------------------------------------------------|----------------------------|--------------------|----------------------|-----|------------------------------------------------------------------------------------------------------------------------------------------------------------------------------------------------------------------------------------------------------------------------------------------------------------------------------------------------------------------------------------------------------------------------------------------------------------------------------------------------------------------------------------------------------------------------------------------------------------------------------------------------------------------------------------------------------------------------------------------------------------------------------------------------------------------------------------------------------------------------------------------------------------------------------------------------------------------------------------------------------------------------------------------------------------------------------------------------------------------------------------------------------------------------------------------------------------------------------------------------------------------------------------------------------------------------------------------------------------------------------------------------------------------------------------------------------------------------------------------------------------------------------------------------------------------------|--|--|--|--|
|  |  | للا استعطف مد جانب اسا به افسته اسه شخاط به بل<br>سا به غط هن محبا از او محه از وجه د حالا سرایسه به به<br>مطلب (ای هر محبا (ای النظر عدار از مح با حر دارایی پرون ب<br>از از از مر محبا (ای النظر | CALIPER A                  | 6" T T T T T T T T | CAMMA RAY<br>An uums | 150 | 159                                                                                                                                                                                                                                                                                                                                                                                                                                                                                                                                                                                                                                                                                                                                                                                                                                                                                                                                                                                                                                                                                                                                                                                                                                                                                                                                                                                                                                                                                                                                                                    |  |  |  |  |