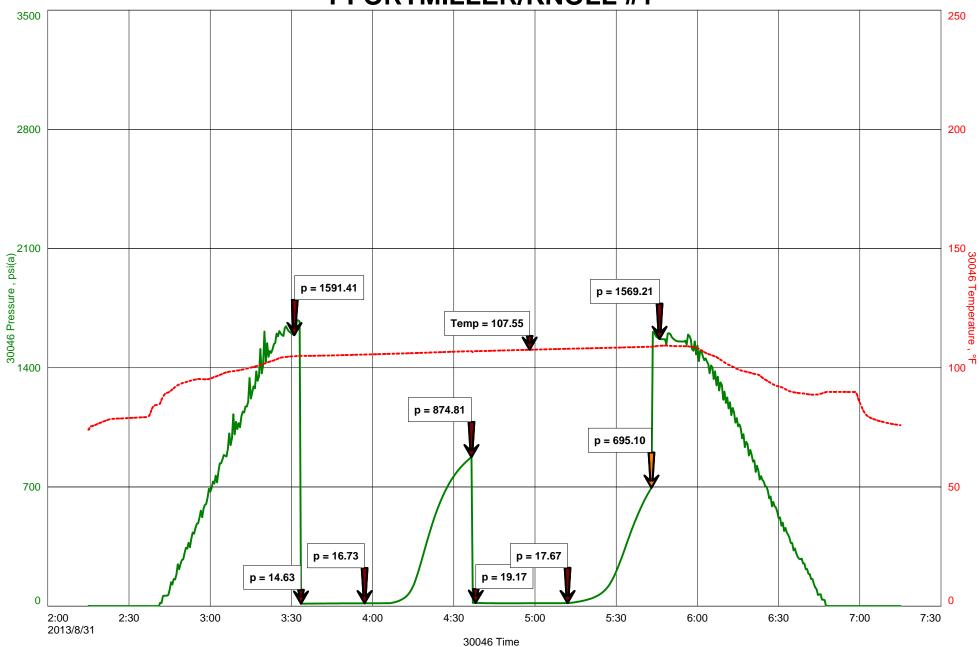

|                       | Page Two    | 1167110 |
|-----------------------|-------------|---------|
| Operator Name:        | Lease Name: | Well #: |
| Sec TwpS. R East West | County:     |         |

**INSTRUCTIONS:** Show important tops of formations penetrated. Detail all cores. Report all final copies of drill stems tests giving interval tested, time tool open and closed, flowing and shut-in pressures, whether shut-in pressure reached static level, hydrostatic pressures, bottom hole temperature, fluid recovery, and flow rates if gas to surface test, along with final chart(s). Attach extra sheet if more space is needed.