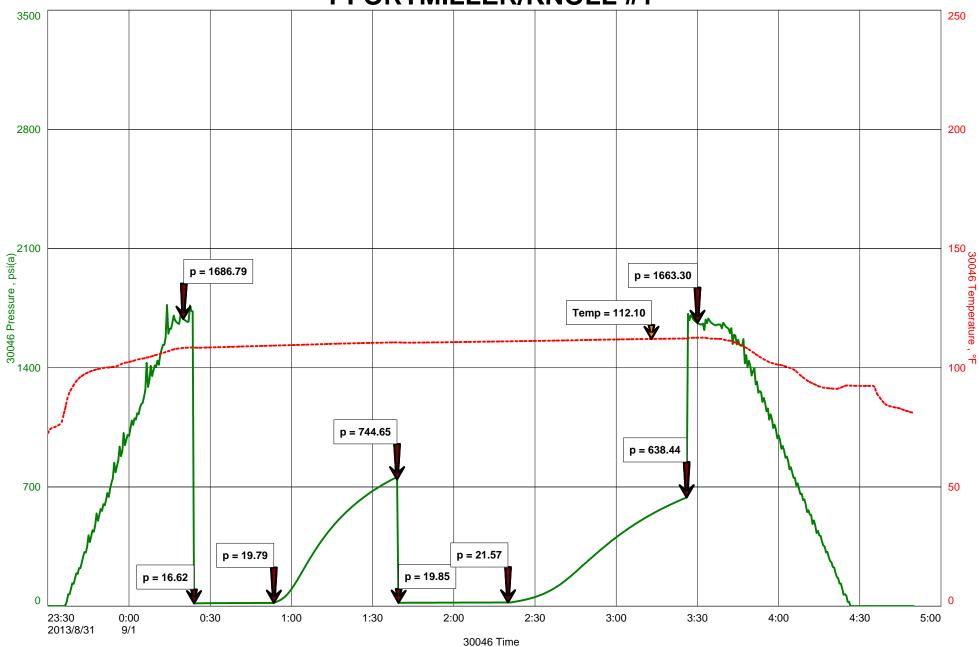

|                       | Page Two    | 1167110 |
|-----------------------|-------------|---------|
| Operator Name:        | Lease Name: | Well #: |
| Sec TwpS. R East West | County:     |         |

**INSTRUCTIONS:** Show important tops of formations penetrated. Detail all cores. Report all final copies of drill stems tests giving interval tested, time tool open and closed, flowing and shut-in pressures, whether shut-in pressure reached static level, hydrostatic pressures, bottom hole temperature, fluid recovery, and flow rates if gas to surface test, along with final chart(s). Attach extra sheet if more space is needed.