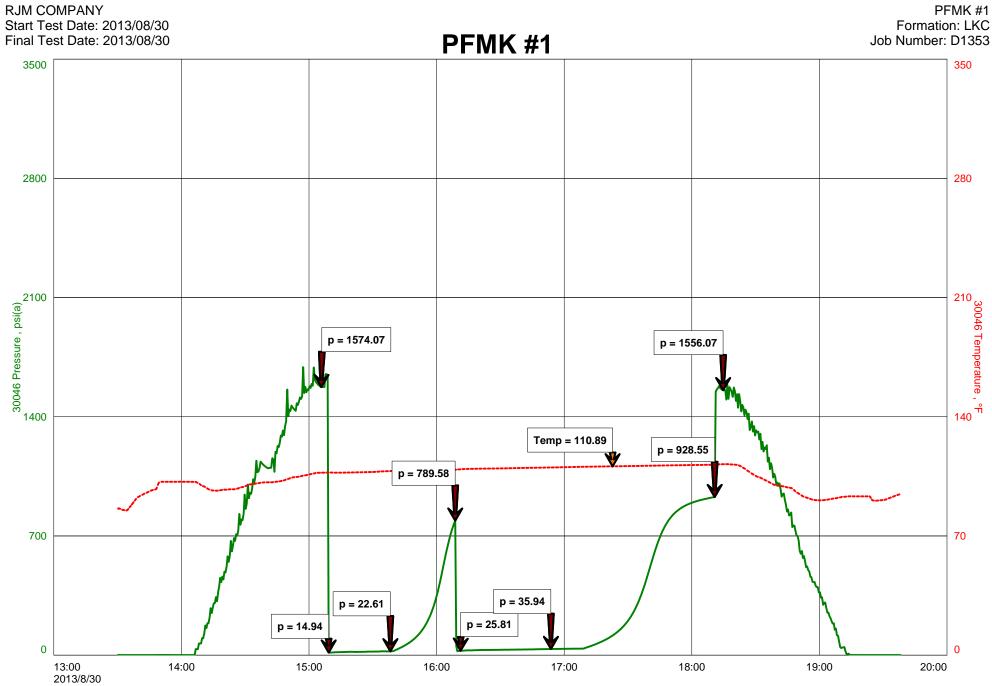

|                       | Page Two    | 1167110 |
|-----------------------|-------------|---------|
| Operator Name:        | Lease Name: | Well #: |
| Sec TwpS. R East West | County:     |         |

**INSTRUCTIONS:** Show important tops of formations penetrated. Detail all cores. Report all final copies of drill stems tests giving interval tested, time tool open and closed, flowing and shut-in pressures, whether shut-in pressure reached static level, hydrostatic pressures, bottom hole temperature, fluid recovery, and flow rates if gas to surface test, along with final chart(s). Attach extra sheet if more space is needed.