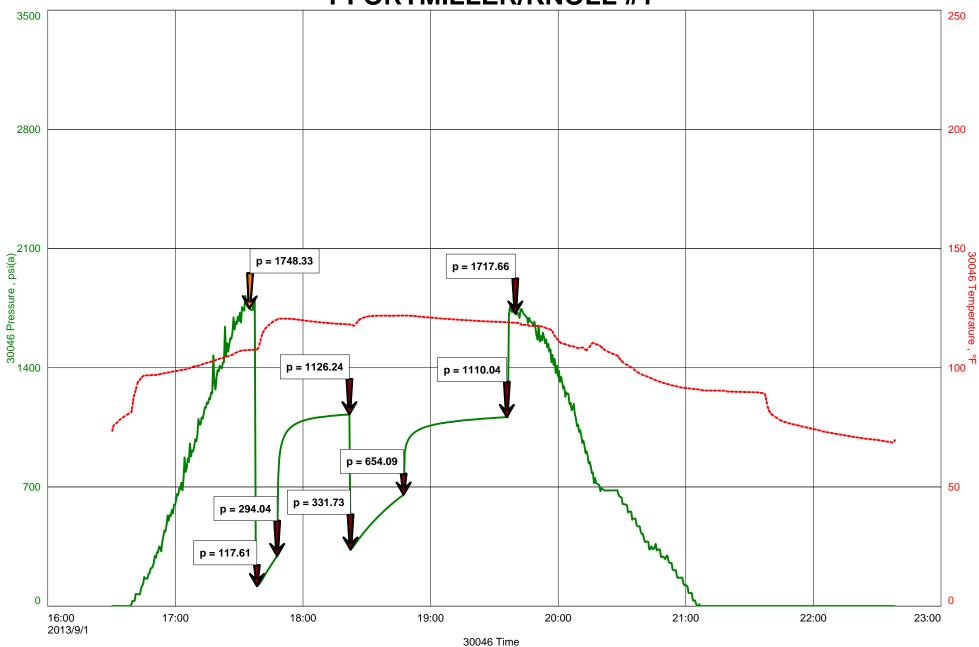

|                       | Page Two    | 1167110 |
|-----------------------|-------------|---------|
| Operator Name:        | Lease Name: | Well #: |
| Sec TwpS. R East West | County:     |         |

**INSTRUCTIONS:** Show important tops of formations penetrated. Detail all cores. Report all final copies of drill stems tests giving interval tested, time tool open and closed, flowing and shut-in pressures, whether shut-in pressure reached static level, hydrostatic pressures, bottom hole temperature, fluid recovery, and flow rates if gas to surface test, along with final chart(s). Attach extra sheet if more space is needed.