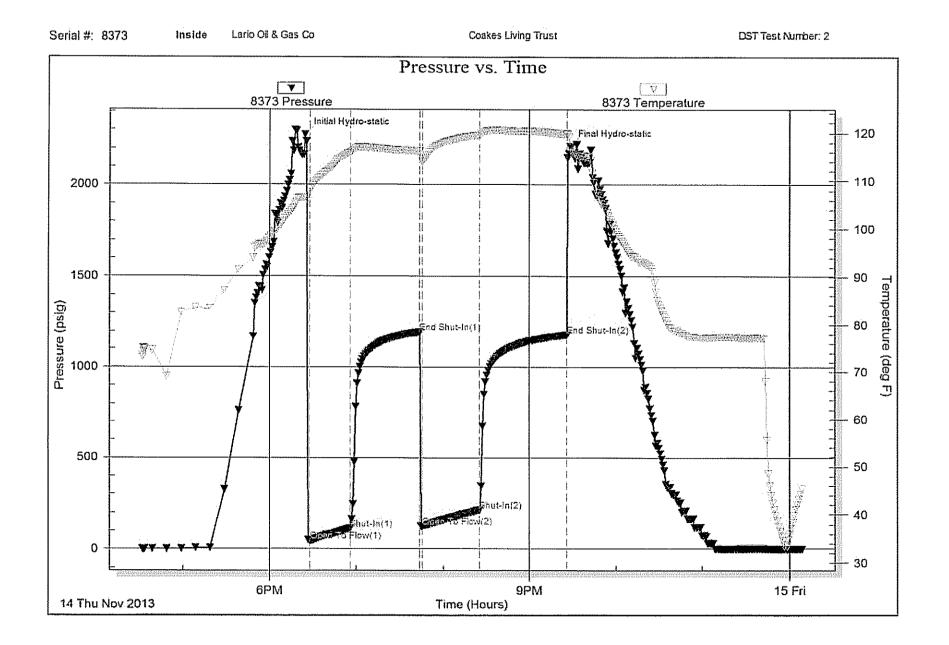

**INSTRUCTIONS:** Show important tops of formations penetrated. Detail all cores. Report all final copies of drill stems tests giving interval tested, time tool open and closed, flowing and shut-in pressures, whether shut-in pressure reached static level, hydrostatic pressures, bottom hole temperature, fluid recovery, and flow rates if gas to surface test, along with final chart(s). Attach extra sheet if more space is needed.