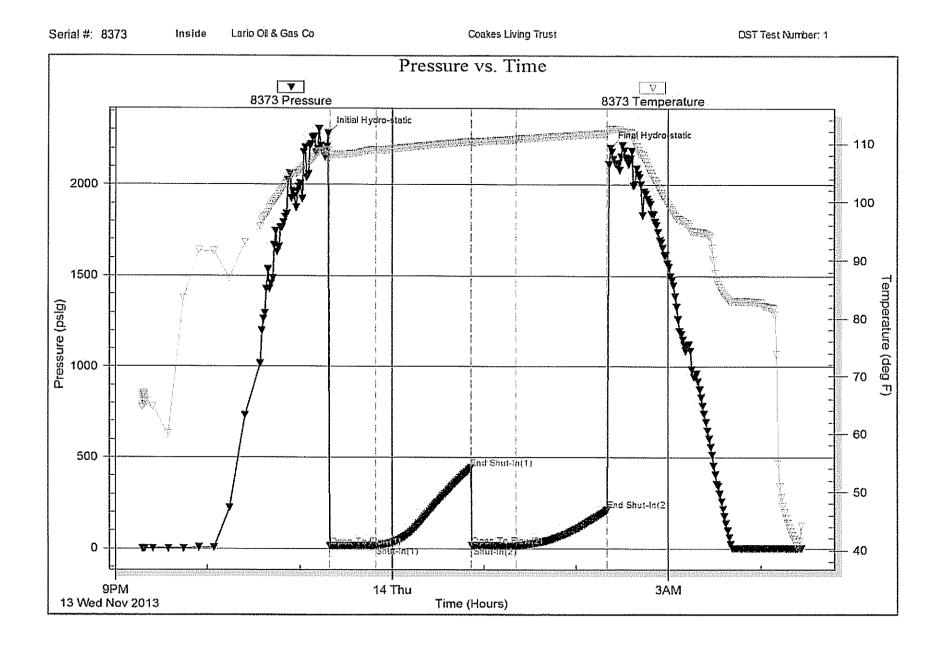

**INSTRUCTIONS:** Show important tops of formations penetrated. Detail all cores. Report all final copies of drill stems tests giving interval tested, time tool open and closed, flowing and shut-in pressures, whether shut-in pressure reached static level, hydrostatic pressures, bottom hole temperature, fluid recovery, and flow rates if gas to surface test, along with final chart(s). Attach extra sheet if more space is needed.