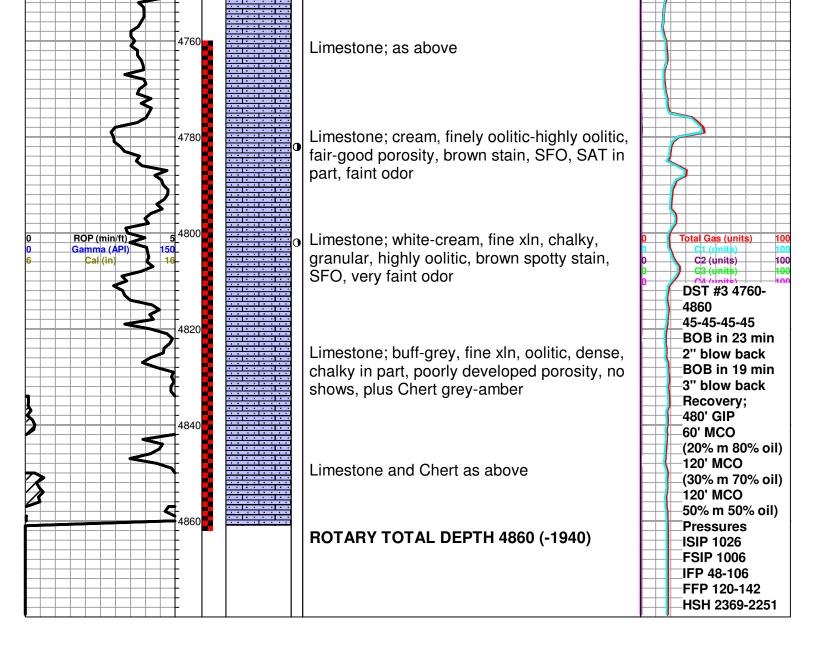

INSTRUCTIONS: Show important tops of formations penetrated. Detail all cores. Report all final copies of drill stems tests giving interval tested, time tool open and closed, flowing and shut-in pressures, whether shut-in pressure reached static level, hydrostatic pressures, bottom hole temperature, fluid recovery, and flow rates if gas to surface test, along with final chart(s). Attach extra sheet if more space is needed.

| Drill Stem Tests Taken<br>(Attach Additional She | eets)                   | Yes No                             | L                    | og Formatio      | n (Top), Depth an | d Datum          | Sample                        |
|--------------------------------------------------|-------------------------|------------------------------------|----------------------|------------------|-------------------|------------------|-------------------------------|
| Samples Sent to Geolog                           | ,                       | Yes No                             | Nam                  | e                |                   | Тор              | Datum                         |
| Cores Taken<br>Electric Log Run                  |                         | ☐ Yes ☐ No<br>☐ Yes ☐ No           |                      |                  |                   |                  |                               |
| List All E. Logs Run:                            |                         |                                    |                      |                  |                   |                  |                               |
|                                                  |                         |                                    |                      |                  |                   |                  |                               |
|                                                  |                         | CASING<br>Report all strings set-c | RECORD Ne            |                  | on, etc.          |                  |                               |
| Purpose of String                                | Size Hole<br>Drilled    | Size Casing<br>Set (In O.D.)       | Weight<br>Lbs. / Ft. | Setting<br>Depth | Type of<br>Cement | # Sacks<br>Used  | Type and Percent<br>Additives |
|                                                  |                         |                                    |                      |                  |                   |                  |                               |
|                                                  |                         |                                    |                      |                  |                   |                  |                               |
|                                                  |                         |                                    |                      |                  |                   |                  |                               |
|                                                  |                         | ADDITIONAL                         | CEMENTING / SQU      | EEZE RECORD      |                   |                  |                               |
| Purpose:<br>Perforate                            | Depth<br>Top Bottom     | Type of Cement                     | # Sacks Used         |                  | Type and Pe       | ercent Additives |                               |
| Protect Casing                                   |                         |                                    |                      |                  |                   |                  |                               |
| Plug Off Zone                                    |                         |                                    |                      |                  |                   |                  |                               |
| Did you perform a hydraulic                      | fracturing treatment    | on this well?                      |                      | Yes              | No (If No, skip   | o questions 2 an | d 3)                          |
| Does the volume of the tota                      | l base fluid of the hyd | Iraulic fracturing treatment ex    | ceed 350,000 gallons | ?Yes             | No (If No, skip   | o question 3)    |                               |
| Was the hydraulic fracturing                     | g treatment informatio  | n submitted to the chemical of     | disclosure registry? | Yes              | No (If No, fill o | out Page Three o | of the ACO-1)                 |