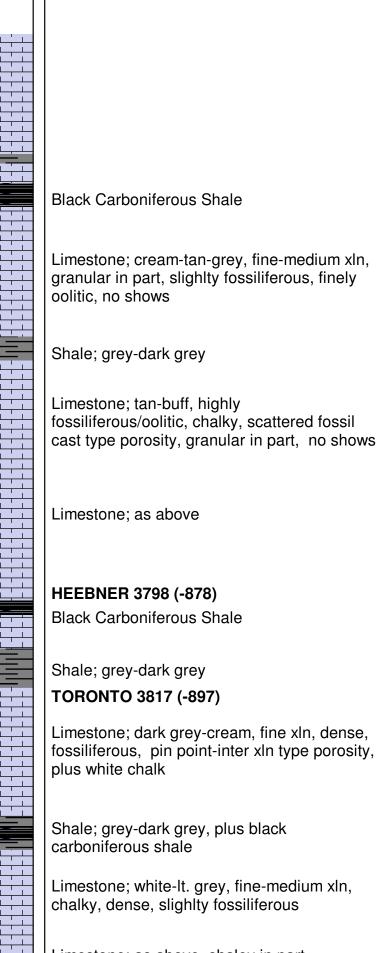

INSTRUCTIONS: Show important tops of formations penetrated. Detail all cores. Report all final copies of drill stems tests giving interval tested, time tool open and closed, flowing and shut-in pressures, whether shut-in pressure reached static level, hydrostatic pressures, bottom hole temperature, fluid recovery, and flow rates if gas to surface test, along with final chart(s). Attach extra sheet if more space is needed.