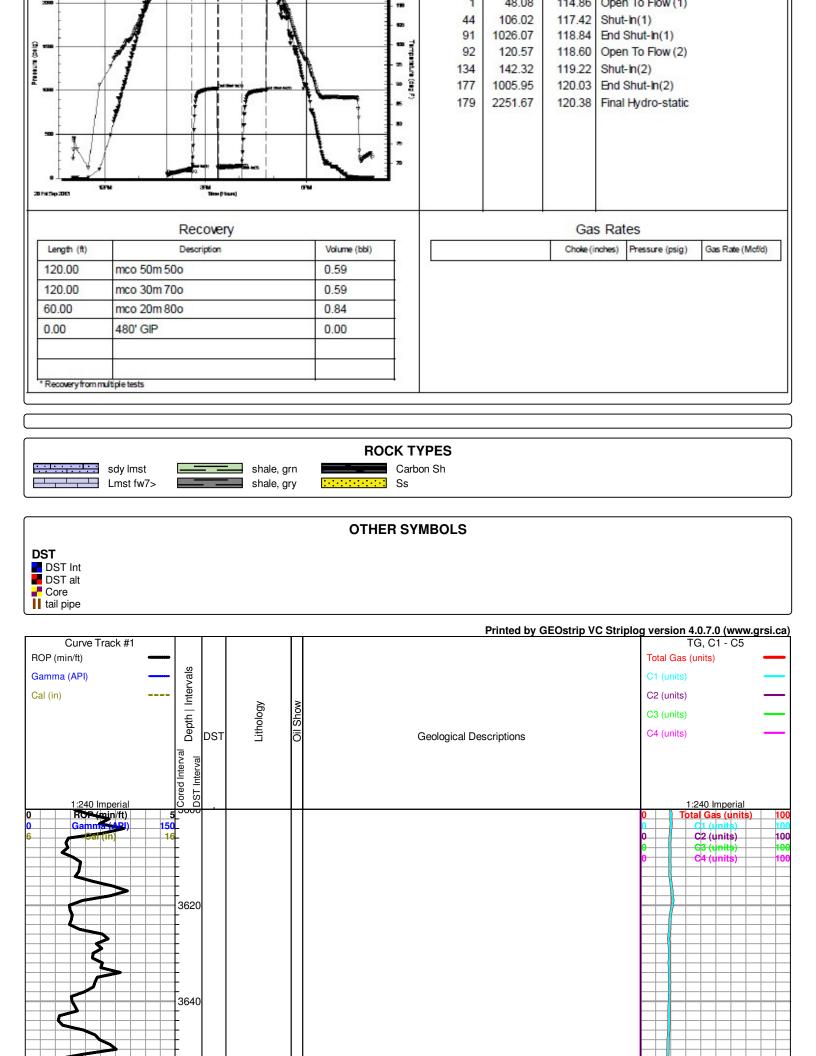

INSTRUCTIONS: Show important tops of formations penetrated. Detail all cores. Report all final copies of drill stems tests giving interval tested, time tool open and closed, flowing and shut-in pressures, whether shut-in pressure reached static level, hydrostatic pressures, bottom hole temperature, fluid recovery, and flow rates if gas to surface test, along with final chart(s). Attach extra sheet if more space is needed.