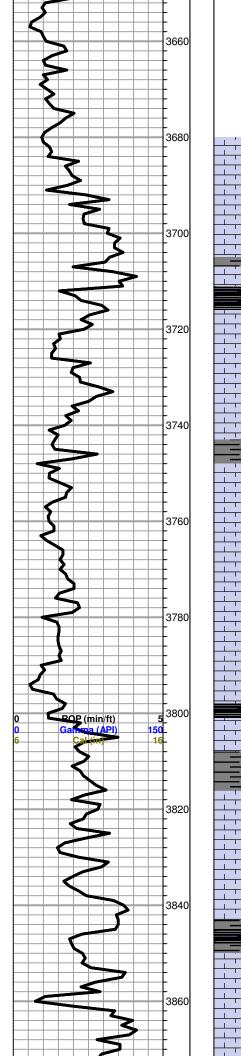

INSTRUCTIONS: Show important tops of formations penetrated. Detail all cores. Report all final copies of drill stems tests giving interval tested, time tool open and closed, flowing and shut-in pressures, whether shut-in pressure reached static level, hydrostatic pressures, bottom hole temperature, fluid recovery, and flow rates if gas to surface test, along with final chart(s). Attach extra sheet if more space is needed.