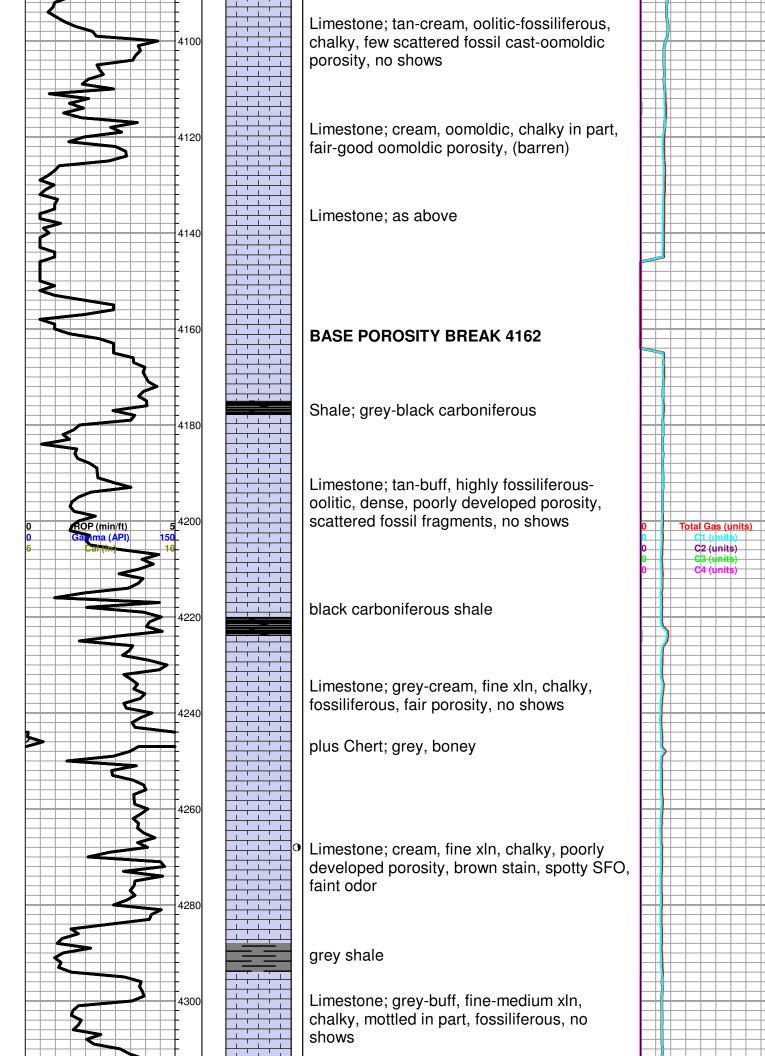

INSTRUCTIONS: Show important tops of formations penetrated. Detail all cores. Report all final copies of drill stems tests giving interval tested, time tool open and closed, flowing and shut-in pressures, whether shut-in pressure reached static level, hydrostatic pressures, bottom hole temperature, fluid recovery, and flow rates if gas to surface test, along with final chart(s). Attach extra sheet if more space is needed.

Final Radioactivity Log, Final Logs run to obtain Geophysical Data and Final Electric Logs must be emailed to kcc-well-logs@kcc.ks.gov. Digital electronic log files must be submitted in LAS version 2.0 or newer AND an image file (TIFF or PDF).

| Drill Stem Tests Taken<br>(Attach Additional She | eets)                   | Yes No                             | L                    | og Formatio      | n (Top), Depth an | d Datum          | Sample                        |
|--------------------------------------------------|-------------------------|------------------------------------|----------------------|------------------|-------------------|------------------|-------------------------------|
| Samples Sent to Geolog                           | ,                       | Yes No                             | Nam                  | e                |                   | Тор              | Datum                         |
| Cores Taken<br>Electric Log Run                  |                         | ☐ Yes ☐ No<br>☐ Yes ☐ No           |                      |                  |                   |                  |                               |
| List All E. Logs Run:                            |                         |                                    |                      |                  |                   |                  |                               |
|                                                  |                         |                                    |                      |                  |                   |                  |                               |
|                                                  |                         | CASING<br>Report all strings set-c | RECORD Ne            |                  | on, etc.          |                  |                               |
| Purpose of String                                | Size Hole<br>Drilled    | Size Casing<br>Set (In O.D.)       | Weight<br>Lbs. / Ft. | Setting<br>Depth | Type of<br>Cement | # Sacks<br>Used  | Type and Percent<br>Additives |
|                                                  |                         |                                    |                      |                  |                   |                  |                               |
|                                                  |                         |                                    |                      |                  |                   |                  |                               |
|                                                  |                         |                                    |                      |                  |                   |                  |                               |
|                                                  |                         | ADDITIONAL                         | CEMENTING / SQU      | EEZE RECORD      |                   |                  |                               |
| Purpose:<br>Perforate                            | Depth<br>Top Bottom     | Type of Cement                     | # Sacks Used         |                  | Type and Pe       | ercent Additives |                               |
| Protect Casing                                   |                         |                                    |                      |                  |                   |                  |                               |
| Plug Off Zone                                    |                         |                                    |                      |                  |                   |                  |                               |
| Did you perform a hydraulic                      | fracturing treatment    | on this well?                      |                      | Yes              | No (If No, skip   | o questions 2 an | d 3)                          |
| Does the volume of the tota                      | l base fluid of the hyd | Iraulic fracturing treatment ex    | ceed 350,000 gallons | ?Yes             | No (If No, skip   | o question 3)    |                               |
| Was the hydraulic fracturing                     | g treatment informatio  | n submitted to the chemical of     | disclosure registry? | Yes              | No (If No, fill o | out Page Three o | of the ACO-1)                 |