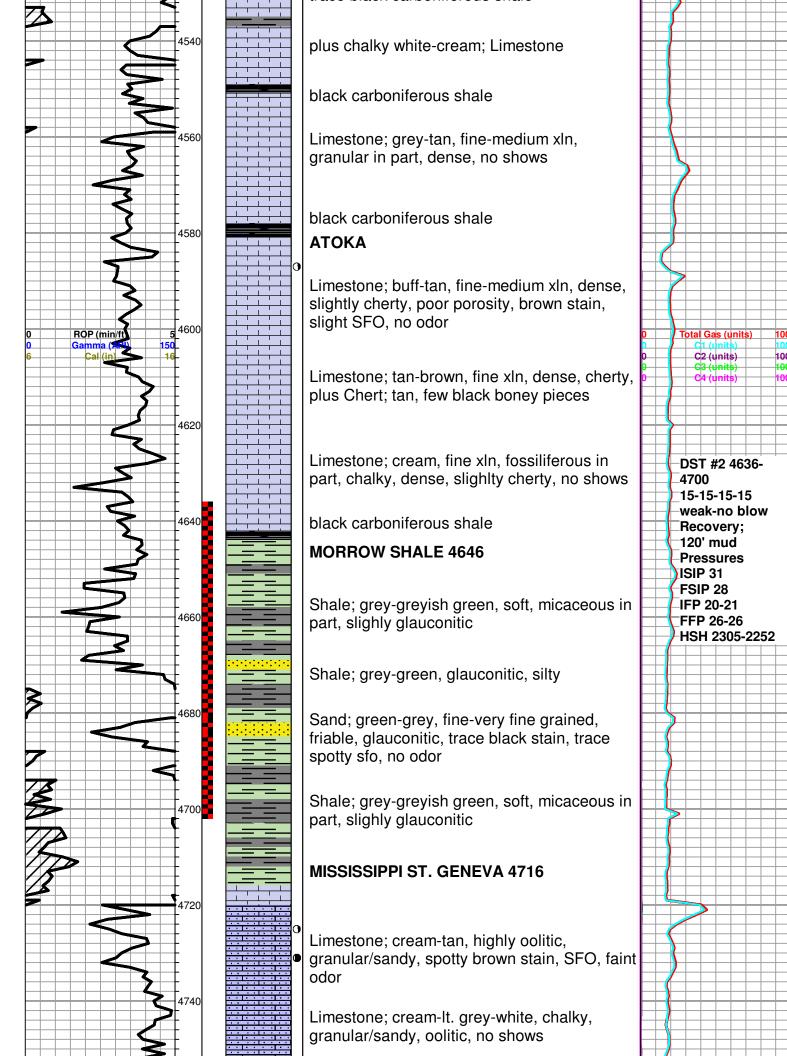

INSTRUCTIONS: Show important tops of formations penetrated. Detail all cores. Report all final copies of drill stems tests giving interval tested, time tool open and closed, flowing and shut-in pressures, whether shut-in pressure reached static level, hydrostatic pressures, bottom hole temperature, fluid recovery, and flow rates if gas to surface test, along with final chart(s). Attach extra sheet if more space is needed.

| Drill Stem Tests Taken<br>(Attach Additional She | eets)                   | Yes No                             | L                    | og Formatio      | n (Top), Depth an | d Datum          | Sample                        |
|--------------------------------------------------|-------------------------|------------------------------------|----------------------|------------------|-------------------|------------------|-------------------------------|
| Samples Sent to Geolog                           | ,                       | Yes No                             | Nam                  | e                |                   | Тор              | Datum                         |
| Cores Taken<br>Electric Log Run                  |                         | ☐ Yes ☐ No<br>☐ Yes ☐ No           |                      |                  |                   |                  |                               |
| List All E. Logs Run:                            |                         |                                    |                      |                  |                   |                  |                               |
|                                                  |                         |                                    |                      |                  |                   |                  |                               |
|                                                  |                         | CASING<br>Report all strings set-c | RECORD Ne            |                  | on, etc.          |                  |                               |
| Purpose of String                                | Size Hole<br>Drilled    | Size Casing<br>Set (In O.D.)       | Weight<br>Lbs. / Ft. | Setting<br>Depth | Type of<br>Cement | # Sacks<br>Used  | Type and Percent<br>Additives |
|                                                  |                         |                                    |                      |                  |                   |                  |                               |
|                                                  |                         |                                    |                      |                  |                   |                  |                               |
|                                                  |                         |                                    |                      |                  |                   |                  |                               |
|                                                  |                         | ADDITIONAL                         | CEMENTING / SQU      | EEZE RECORD      |                   |                  |                               |
| Purpose:<br>Perforate                            | Depth<br>Top Bottom     | Type of Cement                     | # Sacks Used         |                  | Type and Pe       | ercent Additives |                               |
| Protect Casing                                   |                         |                                    |                      |                  |                   |                  |                               |
| Plug Off Zone                                    |                         |                                    |                      |                  |                   |                  |                               |
| Did you perform a hydraulic                      | fracturing treatment    | on this well?                      |                      | Yes              | No (If No, skip   | o questions 2 an | d 3)                          |
| Does the volume of the tota                      | l base fluid of the hyd | Iraulic fracturing treatment ex    | ceed 350,000 gallons | ?Yes             | No (If No, skip   | o question 3)    |                               |
| Was the hydraulic fracturing                     | g treatment informatio  | n submitted to the chemical of     | disclosure registry? | Yes              | No (If No, fill o | out Page Three o | of the ACO-1)                 |