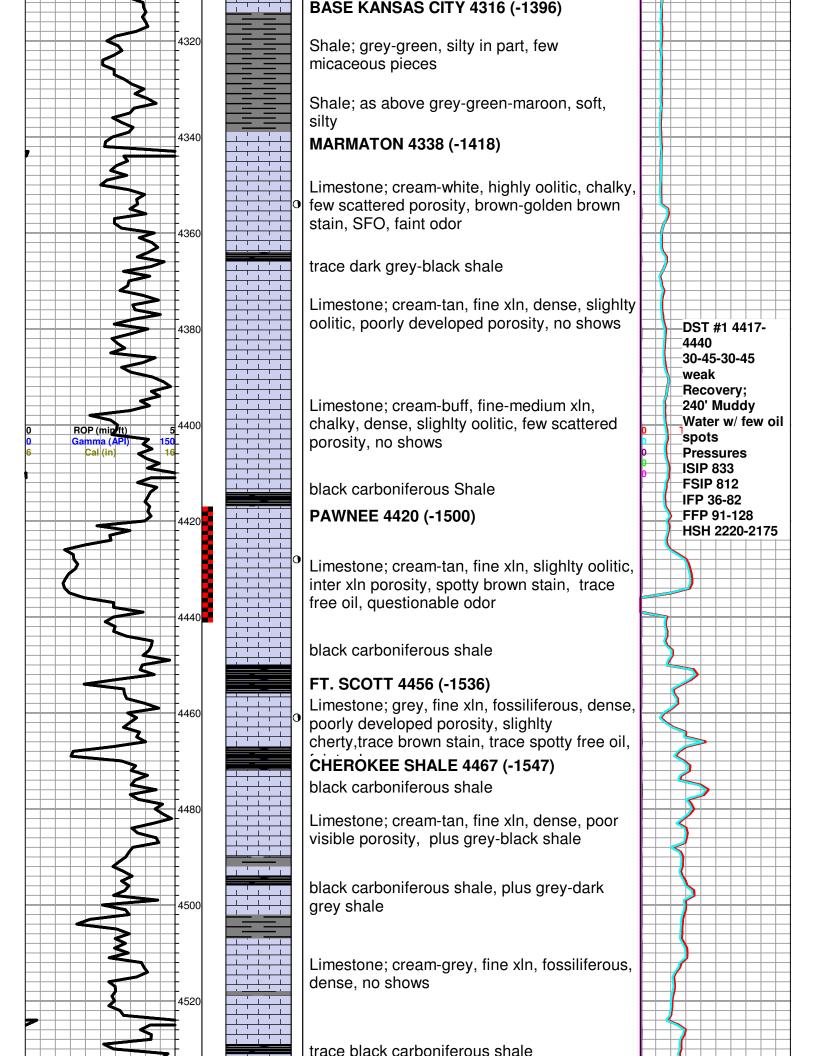

INSTRUCTIONS: Show important tops of formations penetrated. Detail all cores. Report all final copies of drill stems tests giving interval tested, time tool open and closed, flowing and shut-in pressures, whether shut-in pressure reached static level, hydrostatic pressures, bottom hole temperature, fluid recovery, and flow rates if gas to surface test, along with final chart(s). Attach extra sheet if more space is needed.

| Drill Stem Tests Taken<br>(Attach Additional She | eets)                   | Yes No                             | L                    | og Formatio      | n (Top), Depth an | d Datum          | Sample                        |
|--------------------------------------------------|-------------------------|------------------------------------|----------------------|------------------|-------------------|------------------|-------------------------------|
| Samples Sent to Geolog                           | ,                       | Yes No                             | Nam                  | e                |                   | Тор              | Datum                         |
| Cores Taken<br>Electric Log Run                  |                         | ☐ Yes ☐ No<br>☐ Yes ☐ No           |                      |                  |                   |                  |                               |
| List All E. Logs Run:                            |                         |                                    |                      |                  |                   |                  |                               |
|                                                  |                         |                                    |                      |                  |                   |                  |                               |
|                                                  |                         | CASING<br>Report all strings set-c | RECORD Ne            |                  | on, etc.          |                  |                               |
| Purpose of String                                | Size Hole<br>Drilled    | Size Casing<br>Set (In O.D.)       | Weight<br>Lbs. / Ft. | Setting<br>Depth | Type of<br>Cement | # Sacks<br>Used  | Type and Percent<br>Additives |
|                                                  |                         |                                    |                      |                  |                   |                  |                               |
|                                                  |                         |                                    |                      |                  |                   |                  |                               |
|                                                  |                         |                                    |                      |                  |                   |                  |                               |
|                                                  |                         | ADDITIONAL                         | CEMENTING / SQU      | EEZE RECORD      |                   |                  |                               |
| Purpose:<br>Perforate                            | Depth<br>Top Bottom     | Type of Cement                     | # Sacks Used         |                  | Type and Pe       | ercent Additives |                               |
| Protect Casing                                   |                         |                                    |                      |                  |                   |                  |                               |
| Plug Off Zone                                    |                         |                                    |                      |                  |                   |                  |                               |
| Did you perform a hydraulic                      | fracturing treatment    | on this well?                      |                      | Yes              | No (If No, skip   | o questions 2 an | d 3)                          |
| Does the volume of the tota                      | l base fluid of the hyd | Iraulic fracturing treatment ex    | ceed 350,000 gallons | ?Yes             | No (If No, skip   | o question 3)    |                               |
| Was the hydraulic fracturing                     | g treatment informatio  | n submitted to the chemical of     | disclosure registry? | Yes              | No (If No, fill o | out Page Three o | of the ACO-1)                 |