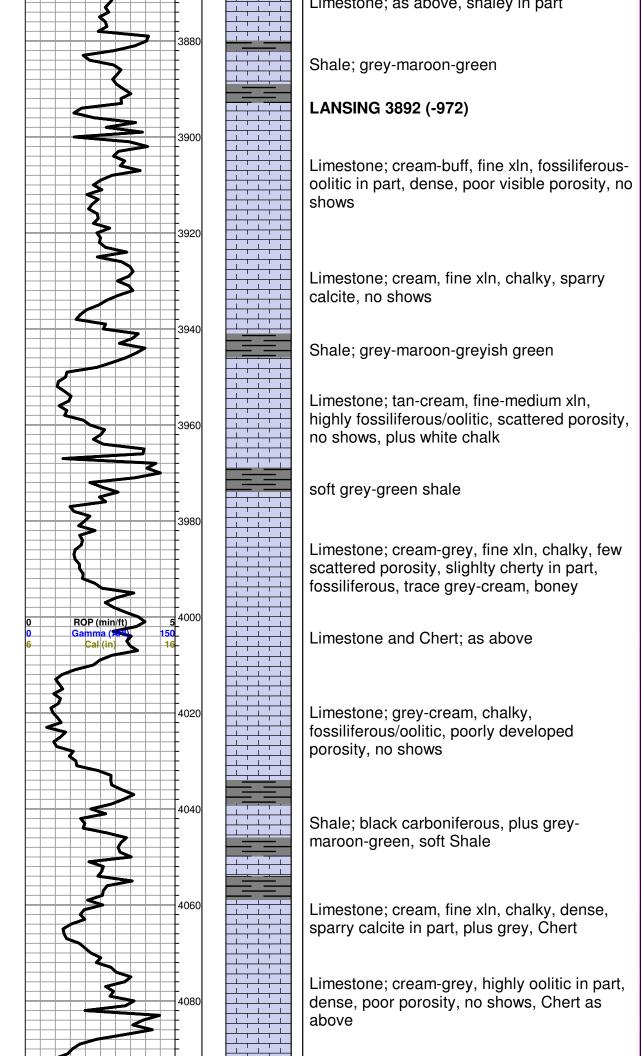

INSTRUCTIONS: Show important tops of formations penetrated. Detail all cores. Report all final copies of drill stems tests giving interval tested, time tool open and closed, flowing and shut-in pressures, whether shut-in pressure reached static level, hydrostatic pressures, bottom hole temperature, fluid recovery, and flow rates if gas to surface test, along with final chart(s). Attach extra sheet if more space is needed.

Final Radioactivity Log, Final Logs run to obtain Geophysical Data and Final Electric Logs must be emailed to kcc-well-logs@kcc.ks.gov. Digital electronic log files must be submitted in LAS version 2.0 or newer AND an image file (TIFF or PDF).

| Drill Stem Tests Taken<br>(Attach Additional She | eets)                   | Yes No                             | L                    | og Formatio      | n (Top), Depth an | d Datum          | Sample                        |
|--------------------------------------------------|-------------------------|------------------------------------|----------------------|------------------|-------------------|------------------|-------------------------------|
| Samples Sent to Geolog                           | ,                       | Yes No                             | Nam                  | e                |                   | Тор              | Datum                         |
| Cores Taken<br>Electric Log Run                  |                         | ☐ Yes ☐ No<br>☐ Yes ☐ No           |                      |                  |                   |                  |                               |
| List All E. Logs Run:                            |                         |                                    |                      |                  |                   |                  |                               |
|                                                  |                         |                                    |                      |                  |                   |                  |                               |
|                                                  |                         | CASING<br>Report all strings set-c | RECORD Ne            |                  | on, etc.          |                  |                               |
| Purpose of String                                | Size Hole<br>Drilled    | Size Casing<br>Set (In O.D.)       | Weight<br>Lbs. / Ft. | Setting<br>Depth | Type of<br>Cement | # Sacks<br>Used  | Type and Percent<br>Additives |
|                                                  |                         |                                    |                      |                  |                   |                  |                               |
|                                                  |                         |                                    |                      |                  |                   |                  |                               |
|                                                  |                         |                                    |                      |                  |                   |                  |                               |
|                                                  |                         | ADDITIONAL                         | CEMENTING / SQU      | EEZE RECORD      |                   |                  |                               |
| Purpose:<br>Perforate                            | Depth<br>Top Bottom     | Type of Cement                     | # Sacks Used         |                  | Type and Pe       | ercent Additives |                               |
| Protect Casing                                   |                         |                                    |                      |                  |                   |                  |                               |
| Plug Off Zone                                    |                         |                                    |                      |                  |                   |                  |                               |
| Did you perform a hydraulic                      | fracturing treatment    | on this well?                      |                      | Yes              | No (If No, skip   | o questions 2 an | d 3)                          |
| Does the volume of the tota                      | l base fluid of the hyd | Iraulic fracturing treatment ex    | ceed 350,000 gallons | ?Yes             | No (If No, skip   | o question 3)    |                               |
| Was the hydraulic fracturing                     | g treatment informatio  | n submitted to the chemical of     | disclosure registry? | Yes              | No (If No, fill o | out Page Three o | of the ACO-1)                 |