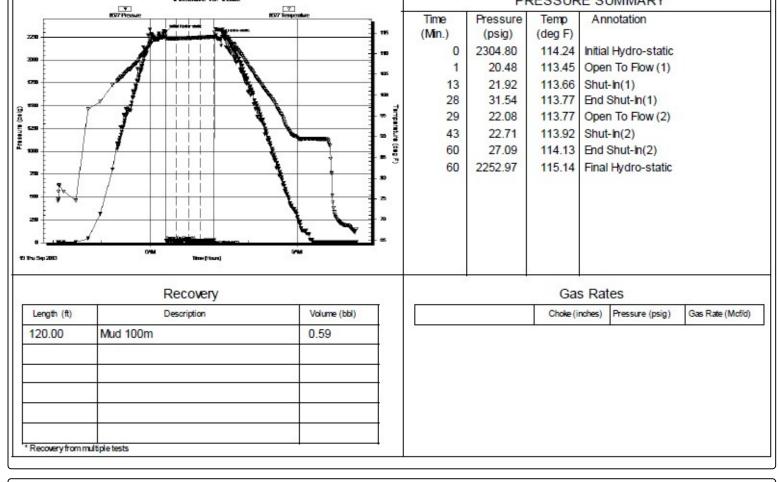

INSTRUCTIONS: Show important tops of formations penetrated. Detail all cores. Report all final copies of drill stems tests giving interval tested, time tool open and closed, flowing and shut-in pressures, whether shut-in pressure reached static level, hydrostatic pressures, bottom hole temperature, fluid recovery, and flow rates if gas to surface test, along with final chart(s). Attach extra sheet if more space is needed.