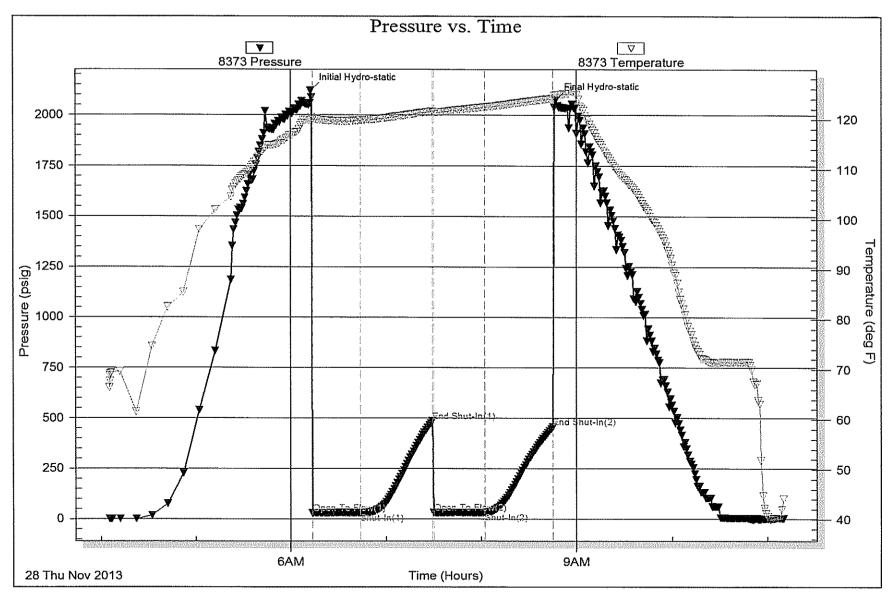

:04:58

Mud and Cushion Information

Mud Type: Gel Chem

Cushion Type:

Oil API:

0 deg API

Mud Weight:

9.00 lb/gal

Cushion Length:

Water Salinity:

0 ppm

Viscosity:

58.00 sec/qt

Cushion Volume:

bbl

Water Loss: Resistivity:

5.20 in<sup>3</sup> 0.00 ohm.m Gas Cushion Type: Gas Cushion Pressure:

psig

fŧ

Salinity: Filter Cake: 2000.00 ppm 1.00 inches

#### **Recovery Information**

#### Recovery Table

| <br>Length<br>ft | Description | Volume<br>bbl |
|------------------|-------------|---------------|
| 5.00             | mud 100%m   | 0.025         |

Total Length:

5.00 ft

Total Volume:

0.025 bbl

Num Fluid Samples: 0

Num Gas Bombs:

Serial #:

Laboratory Name:

Recovery Comments:

Laboratory Location:

Trilobite Testing, Inc. Ref. No: 55578 Printed: 2013.11.28 @ 23:06:56





Lario Oil & Gas Company

301 S market st Wichita, KS 67202

ATTN: Steve Davis

5-19-31 Scott KS

Dearden Trust 2-5

Job Ticket: 55579

DST#: 2

Test Start: 2013.11.28 @ 21:40:48

#### **GENERAL INFORMATION:**

Time Tool Opened: 00:32:48 Time Test Ended: 05:58:48

Formation:

Lansing K

Deviated:

No Whipstock:

ft (KB)

Test Type: Conventional Bottom Hole (Reset)

Tester:

Brandon Turley

Unit No:

Reference Elevations:

2978.00 ft (KB)

KB to GR/CF:

2966.00 ft (CF) 12.00 ft

Interval: Total Depth: 4220.00 ft (KB) To 4240.00 ft (KB) (TVD)

4240.00 ft (KB) (TVD)

Hole Diameter:

Serial #: 8356

inchesHole Condition: Good

Outside

Press@RunDepth:

108.35 psig @

4221.00 ft (KB)

2013.11.29

Capacity: Last Calib.: 8000.00 psig

Start Date: Start Time:

2013.11.28 21:40:53

End Date: End