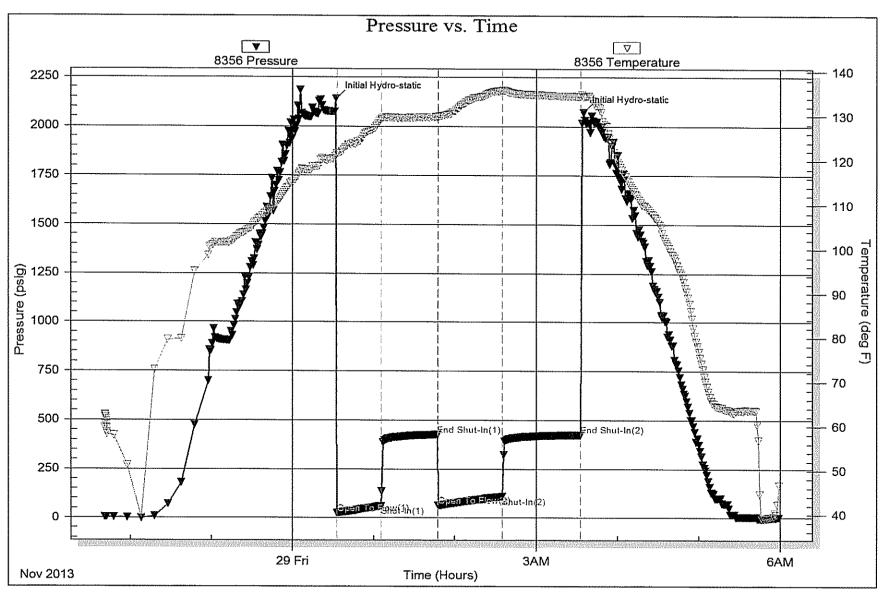

ket st Wichita, KS 67202 Dearden Trust 2-5 Job Ticket: 55579

DST#: 2

ATTN: Steve Davis

Test Start: 2013.11.28 @ 21:40:48

Water Salinity:

Printed: 2013.11.29 @ 06:16:45

Oil API:

**Mud and Cushion Information** 

Mud Type: Gel Chem

9.00 lb/gal 65.00 sec/qt

Viscosity: Water Loss: Resistivity:

Mud Weight:

5.20 in<sup>3</sup> 0.00 ohm.m

Salinity: Filter Cake: 1800.00 ppm 1.00 inches Cushion Type:

Cushion Length: Cushion Volume:

Gas Cushion Type:

Gas Cushion Pressure:

fŧ

bbl

psig

**Recovery Information** 

Recovery Table

Description Volume Length bbl mcw 70%w 30%m 0.610 124.00 72.00 w cm 40%w 60%m 0.354

Total Length:

196.00 ft

Total Volume:

0.964 bbl

Num Fluid Samples: 0

Num Gas Bombs:

Serial #:

Laboratory Name:

Laboratory Location:

Recovery Comments: .46@65=16000





Lario Oil & Gas Company

301 S market st Wichita, KS 67202

ATTN: Steve Davis

5-19-31 Scott KS

Dearden Trust 2-5

Job Ticket: 55580

DST#:3

Test Start: 2013.11.29 @ 19:19:49

#### GENERAL INFORMATION:

Formation:

Lansing L

Deviated:

No

Whipstock:

ft (KB)

Test Type: Conventional Bottom Hole (Reset)

Tester:

Brandon Turley

Unit No:

Reference Elevations:

2978.00 ft (KB)

2966.00 ft (CF)

KB to GR/CF:

12.00 ft

Interval: Total Depth: 4294.00 ft (KB) To 4315.00 ft (KB) (TVD)

4315.00 ft (KB) (TVD)

Hole Diameter:

Time Tool Opened: 21:34:49

Time Test Ended: 02:37:19

inches Hole Condition: Good

Serial #: 8373 Inside

Press@RunDepth:

Start Date:

Start Time:

2013.11.29

19:19:54

64.60 psig @

4295.00 ft (KB) End Date:

End Time:

2013.11.30 02:37:18 Capacity:

8000.00 psig