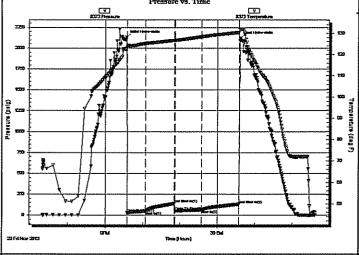

Page Two

| Operator Name:                                                 |                                                   |              |                                        | _ Lease I                | Name: _   |                                     |                        | Well #:            |                              |
|----------------------------------------------------------------|---------------------------------------------------|--------------|----------------------------------------|--------------------------|-----------|-------------------------------------|------------------------|--------------------|------------------------------|
| Sec Twp                                                        | S. R                                              | East         | West                                   | County                   | :         |                                     |                        |                    |                              |
| INSTRUCTIONS: Shopen and closed, flow and flow rates if gas to | ring and shut-in press<br>o surface test, along v | ures, whe    | ther shut-in pre<br>chart(s). Attach   | ssure reac<br>extra shee | hed stati | c level, hydrosta<br>space is neede | tic pressures, b<br>d. | ottom hole temp    | erature, fluid recov         |
| Final Radioactivity Lo files must be submitte                  |                                                   |              |                                        |                          |           | ogs must be ema                     | alled to kcc-well-     | logs@kcc.ks.go     | v. Digital electronic        |
| Drill Stem Tests Taker<br>(Attach Additional                   |                                                   | Y            | es No                                  |                          |           | J                                   | on (Top), Depth        |                    | Sample                       |
| Samples Sent to Geo                                            | logical Survey                                    | Y            | es No                                  |                          | Nam       | е                                   |                        | Тор                | Datum                        |
| Cores Taken<br>Electric Log Run                                |                                                   |              | es No                                  |                          |           |                                     |                        |                    |                              |
| List All E. Logs Run:                                          |                                                   |              |                                        |                          |           |                                     |                        |                    |                              |
|                                                                |                                                   |              |                                        | RECORD                   | Ne        |                                     |                        |                    |                              |
|                                                                | 0: 11.1                                           |              |                                        |                          |           | ermediate, product                  |                        | " 0 1              | T 15                         |
| Purpose of String                                              | Size Hole<br>Drilled                              |              | ze Casing<br>t (In O.D.)               | Weig<br>Lbs.             |           | Setting<br>Depth                    | Type of<br>Cement      | # Sacks<br>Used    | Type and Percer<br>Additives |
|                                                                |                                                   |              |                                        |                          |           |                                     |                        |                    |                              |
|                                                                |                                                   |              |                                        |                          |           |                                     |                        |                    |                              |
|                                                                |                                                   |              |                                        |                          |           |                                     |                        |                    |                              |
|                                                                |                                                   |              |                                        |                          |           |                                     |                        |                    |                              |
|                                                                |                                                   |              | ADDITIONAL                             | CEMENTI                  | NG / SQL  | JEEZE RECORD                        |                        |                    |                              |
| Purpose:                                                       | Depth<br>Top Bottom                               | Туре         | of Cement                              | # Sacks                  | Used      |                                     | Type and               | Percent Additives  |                              |
| Perforate Protect Casing                                       | Top Dottern                                       |              |                                        |                          |           |                                     |                        |                    |                              |
| Plug Back TD<br>Plug Off Zone                                  |                                                   |              |                                        |                          |           |                                     |                        |                    |                              |
| 1 lug 0 li 20 lio                                              |                                                   |              |                                        |                          |           |                                     |                        |                    |                              |
| Did you perform a hydrau                                       | ulic fracturing treatment                         | on this well | ?                                      |                          |           | Yes                                 | No (If No, s           | skip questions 2 a | nd 3)                        |
| Does the volume of the t                                       |                                                   |              | -                                      |                          | -         |                                     |                        | skip question 3)   |                              |
| Was the hydraulic fractur                                      | ing treatment informatio                          | n submitted  | to the chemical of                     | disclosure re            | gistry?   | Yes                                 | No (If No, i           | ill out Page Three | of the ACO-1)                |
| Shots Per Foot                                                 |                                                   |              | RD - Bridge Plug<br>Each Interval Perl |                          |           |                                     | cture, Shot, Ceme      | nt Squeeze Recor   | rd Depth                     |
|                                                                |                                                   |              |                                        |                          |           | (* *                                |                        |                    | 200                          |
|                                                                |                                                   |              |                                        |                          |           |                                     |                        |                    |                              |
|                                                                |                                                   |              |                                        |                          |           |                                     |                        |                    |                              |
|                                                                |                                                   |              |                                        |                          |           |                                     |                        |                    |                              |
|                                                                |                                                   |              |                                        |                          |           |                                     |                        |                    |                              |
|                                                                |                                                   |              |                                        |                          |           |                                     |                        |                    |                              |
| TUBING RECORD:                                                 | Size:                                             | Set At:      |                                        | Packer A                 | t·        | Liner Run:                          |                        |                    |                              |
|                                                                |                                                   | 0017111      |                                        |                          |           | [                                   | Yes N                  | o                  |                              |
| Date of First, Resumed                                         | Production, SWD or EN                             | HR.          | Producing Meth                         | nod:                     | g 🗌       | Gas Lift (                          | Other (Explain)        |                    |                              |
| Estimated Production<br>Per 24 Hours                           | Oil                                               | Bbls.        | Gas                                    | Mcf                      | Wat       | er B                                | bls.                   | Gas-Oil Ratio      | Gravity                      |
| DIODOCITI                                                      | 01.05.040                                         |              |                                        | 4ETUOD 05                | . 00145/  | TION:                               |                        | DDOD! ICT!         |                              |
| DISPOSITION Solo                                               | ON OF GAS:  Used on Lease                         |              | N<br>Open Hole                         | ∥ETHOD OF<br>Perf.       |           |                                     | mmingled               | PRODUCTION         | ON INTERVAL:                 |
|                                                                | bmit ACO-18.)                                     |              | Other (Specify)                        |                          | (Submit   |                                     | mit ACO-4)             |                    |                              |