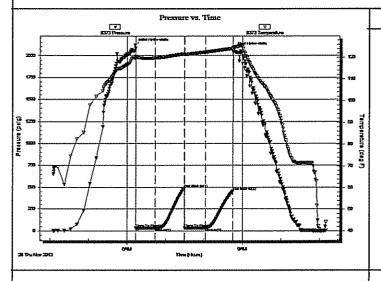

ION:**

Formation: Deviated:

Lansing I- J

No

Whipstock:

ft (KB)

Time Tool Opened: 06:13:28 Time Test Ended: 11:09:58

Interval:

Start Date:

Start Time:

4162.00 ft (KB) To 4210.00 ft (KB) (TVD)

Total Depth: 4210.00 ft (KB) (TVD)

Hole Diameter:

inches Hole Condition: Good

Test Type:

Conventional Bottom Hole (Initial)

Tester:

Brandon Turley

Unit No: 60

Reference Elevations:

2978.00 ft (KB)

2966.00 ft (CF)

KB to GR/CF:

12.00 ft

Serial #: 8373

Press@RunDepth:

Inside 2013.11.28

31.63 psig @

04:05:03

4163.00 ft (KB) End Date:

End Time:

2013.11.28 11:09:57

Capacity:

8000.00 psig

Last Calib.: Time On Btm:

2013.11.28 2013,11,28 @ 06:12:28

Time Off Btm:

2013.11.28 @ 08:46:58

TEST COMMENT: IF: Surface blow died in 8 min.

IS: No return. FF: No blow. FS: No return.



#### Time Pressure Annotation Temp (Min.) (psig) (deg F) Initial Hydro-static 2119.22 119.79 0 28.39 119.96 Open To Flow (1) 1 31 30.20 119.71 Shut-In(1) 485.61 121.54 End Shut-In(1) 77

PRESSURE SUMMARY

78 30.72 121.30 Open To Flow (2) 110 31.63 122.38 Shut-In(2) 153 455.25 124.10 End Shut-In(2) 155 2075.33 124.86 Final Hydro-static

Recovery

| Length (fl)                             | Description | Volume (bbl) |
|-----------------------------------------|-------------|--------------|
| 5.00                                    | mud 100%m   | 0.02         |
|                                         |             |              |
|                                         |             |              |
| *************************************** |             |              |
|