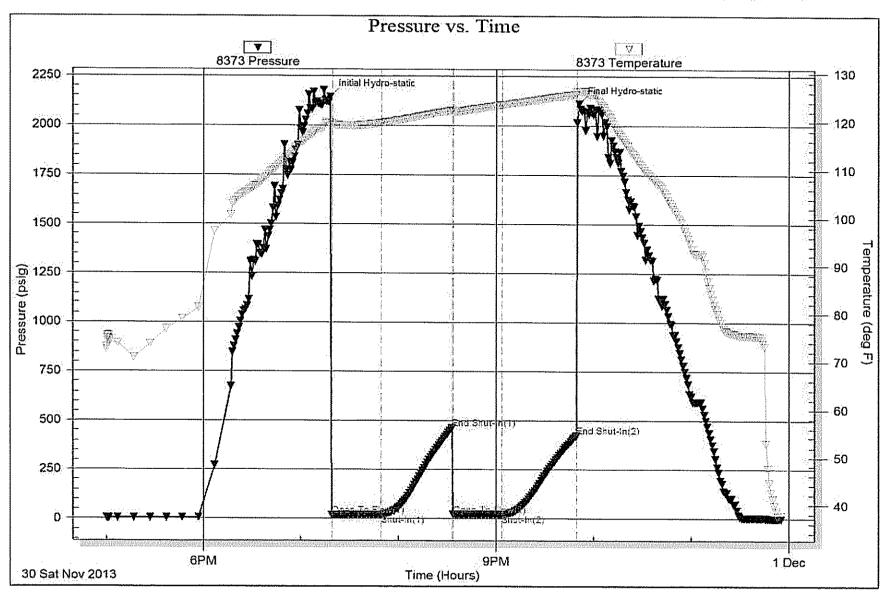

Page Two

| Operator Name:                                                 |                                                   |              |                                        | _ Lease I                | Name: _   |                                     |                        | Well #:            |                              |
|----------------------------------------------------------------|---------------------------------------------------|--------------|----------------------------------------|--------------------------|-----------|-------------------------------------|------------------------|--------------------|------------------------------|
| Sec Twp                                                        | S. R                                              | East         | West                                   | County                   | :         |                                     |                        |                    |                              |
| INSTRUCTIONS: Shopen and closed, flow and flow rates if gas to | ring and shut-in press<br>o surface test, along v | ures, whe    | ther shut-in pre<br>chart(s). Attach   | ssure reac<br>extra shee | hed stati | c level, hydrosta<br>space is neede | tic pressures, b<br>d. | ottom hole temp    | erature, fluid recov         |
| Final Radioactivity Lo files must be submitte                  |                                                   |              |                                        |                          |           | ogs must be ema                     | alled to kcc-well-     | logs@kcc.ks.go     | v. Digital electronic        |
| Drill Stem Tests Taker<br>(Attach Additional                   |                                                   | Y            | es No                                  |                          |           | J                                   | on (Top), Depth        |                    | Sample                       |
| Samples Sent to Geo                                            | logical Survey                                    | Y            | es No                                  |                          | Nam       | е                                   |                        | Тор                | Datum                        |
| Cores Taken<br>Electric Log Run                                |                                                   |              | es No                                  |                          |           |                                     |                        |                    |                              |
| List All E. Logs Run:                                          |                                                   |              |                                        |                          |           |                                     |                        |                    |                              |
|                                                                |                                                   |              |                                        | RECORD                   | Ne        |                                     |                        |                    |                              |
|                                                                | 0: 11.1                                           |              |                                        |                          |           | ermediate, product                  |                        | " 0 1              | T 15                         |
| Purpose of String                                              | Size Hole<br>Drilled                              |              | ze Casing<br>t (In O.D.)               | Weig<br>Lbs.             |           | Setting<br>Depth                    | Type of<br>Cement      | # Sacks<br>Used    | Type and Percer<br>Additives |
|                                                                |                                                   |              |                                        |                          |           |                                     |                        |                    |                              |
|                                                                |                                                   |              |                                        |                          |           |                                     |                        |                    |                              |
|                                                                |                                                   |              |                                        |                          |           |                                     |                        |                    |                              |
|                                                                |                                                   |              |                                        |                          |           |                                     |                        |                    |                              |
|                                                                |                                                   |              | ADDITIONAL                             | CEMENTI                  | NG / SQL  | JEEZE RECORD                        |                        |                    |                              |
| Purpose:                                                       | Depth<br>Top Bottom                               | Туре         | of Cement                              | # Sacks                  | Used      |                                     | Type and               | Percent Additives  |                              |
| Perforate Protect Casing                                       | Top Dottern                                       |              |                                        |                          |           |                                     |                        |                    |                              |
| Plug Back TD<br>Plug Off Zone                                  |                                                   |              |                                        |                          |           |                                     |                        |                    |                              |
| 1 lug 0 li 20 lio                                              |                                                   |              |                                        |                          |           |                                     |                        |                    |                              |
| Did you perform a hydrau                                       | ulic fracturing treatment                         | on this well | ?                                      |                          |           | Yes                                 | No (If No, s           | skip questions 2 a | nd 3)                        |
| Does the volume of the t                                       |                                                   |              | -                                      |                          | -         |                                     |                        | skip question 3)   |                              |
| Was the hydraulic fractur                                      | ing treatment informatio                          | n submitted  | to the chemical of                     | disclosure re            | gistry?   | Yes                                 | No (If No, i           | ill out Page Three | of the ACO-1)                |
| Shots Per Foot                                                 |                                                   |              | RD - Bridge Plug<br>Each Interval Perl |                          |           |                                     | cture, Shot, Ceme      | nt Squeeze Recor   | rd Depth                     |
|                                                                |                                                   |              |                                        |                          |           | (* *                                |                        |                    | 200                          |
|                                                                |                                                   |              |                                        |                          |           |                                     |                        |                    |                              |
|                                                                |                                                   |              |                                        |                          |           |                                     |                        |                    |                              |
|                                                                |                                                   |              |                                        |                          |           |                                     |                        |                    |                              |
|                                                                |                                                   |              |                                        |                          |           |                                     |                        |                    |                              |
|                                                                |                                                   |              |                                        |                          |           |                                     |                        |                    |                              |
| TUBING RECORD:                                                 | Size:                                             | Set At:      |                                        | Packer A                 | t·        | Liner Run:                          |                        |                    |                              |
|                                                                |                                                   | 0017111      |                                        |                          |           | [                                   | Yes N                  | o                  |                              |
| Date of First, Resumed                                         | Production, SWD or EN                             | HR.          | Producing Meth                         | nod:                     | g 🗌       | Gas Lift (                          | Other (Explain)        |                    |                              |
| Estimated Production<br>Per 24 Hours                           | Oil                                               | Bbls.        | Gas                                    | Mcf                      | Wat       | er B                                | bls.                   | Gas-Oil Ratio      | Gravity                      |
| DIODOCITI                                                      | 01.05.040                                         |              |                                        | 4ETUOD 05                | . 00145/  | TION:                               |                        | DDOD! ICT!         |                              |
| DISPOSITION Solo                                               | ON OF GAS:  Used on Lease                         |              | N<br>Open Hole                         | ∥ETHOD OF<br>Perf.       |           |                                     | mmingled               | PRODUCTION         | ON INTERVAL:                 |
|                                                                | bmit ACO-18.)                                     |              | Other (Specify)                        |                          | (Submit   |                                     | mit ACO-4)             |                    |                              |