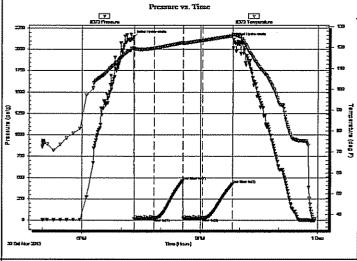

Page Two

| Operator Name:                                                 |                                                   |              |                                        | _ Lease I                | Name: _   |                                     |                        | Well #:            |                              |
|----------------------------------------------------------------|---------------------------------------------------|--------------|----------------------------------------|--------------------------|-----------|-------------------------------------|------------------------|--------------------|------------------------------|
| Sec Twp                                                        | S. R                                              | East         | West                                   | County                   | :         |                                     |                        |                    |                              |
| INSTRUCTIONS: Shopen and closed, flow and flow rates if gas to | ring and shut-in press<br>o surface test, along v | ures, whe    | ther shut-in pre<br>chart(s). Attach   | ssure reac<br>extra shee | hed stati | c level, hydrosta<br>space is neede | tic pressures, b<br>d. | ottom hole temp    | erature, fluid recov         |
| Final Radioactivity Lo files must be submitte                  |                                                   |              |                                        |                          |           | ogs must be ema                     | alled to kcc-well-     | logs@kcc.ks.go     | v. Digital electronic        |
| Drill Stem Tests Taker<br>(Attach Additional                   |                                                   | Y            | es No                                  |                          |           | J                                   | on (Top), Depth        |                    | Sample                       |
| Samples Sent to Geo                                            | logical Survey                                    | Y            | es No                                  |                          | Nam       | е                                   |                        | Тор                | Datum                        |
| Cores Taken<br>Electric Log Run                                |                                                   |              | es No                                  |                          |           |                                     |                        |                    |                              |
| List All E. Logs Run:                                          |                                                   |              |                                        |                          |           |                                     |                        |                    |                              |
|                                                                |                                                   |              |                                        | RECORD                   | Ne        |                                     |                        |                    |                              |
|                                                                | 0: 11.1                                           |              |                                        |                          |           | ermediate, product                  |                        | " 0 1              | T 15                         |
| Purpose of String                                              | Size Hole<br>Drilled                              |              | ze Casing<br>t (In O.D.)               | Weig<br>Lbs.             |           | Setting<br>Depth                    | Type of<br>Cement      | # Sacks<br>Used    | Type and Percer<br>Additives |
|                                                                |                                                   |              |                                        |                          |           |                                     |                        |                    |                              |
|                                                                |                                                   |              |                                        |                          |           |                                     |                        |                    |                              |
|                                                                |                                                   |              |                                        |                          |           |                                     |                        |                    |                              |
|                                                                |                                                   |              |                                        |                          |           |                                     |                        |                    |                              |
|                                                                |                                                   |              | ADDITIONAL                             | CEMENTI                  | NG / SQL  | JEEZE RECORD                        |                        |                    |                              |
| Purpose:                                                       | Depth<br>Top Bottom                               | Туре         | of Cement                              | # Sacks                  | Used      |                                     | Type and               | Percent Additives  |                              |
| Perforate Protect Casing                                       | Top Dottern                                       |              |                                        |                          |           |                                     |                        |                    |                              |
| Plug Back TD<br>Plug Off Zone                                  |                                                   |              |                                        |                          |           |                                     |                        |                    |                              |
| 1 lug 0 li 20 lio                                              |                                                   |              |                                        |                          |           |                                     |                        |                    |                              |
| Did you perform a hydrau                                       | ulic fracturing treatment                         | on this well | ?                                      |                          |           | Yes                                 | No (If No, s           | skip questions 2 a | nd 3)                        |
| Does the volume of the t                                       |                                                   |              | -                                      |                          | -         |                                     |                        | skip question 3)   |                              |
| Was the hydraulic fractur                                      | ing treatment informatio                          | n submitted  | to the chemical of                     | disclosure re            | gistry?   | Yes                                 | No (If No, i           | ill out Page Three | of the ACO-1)                |
| Shots Per Foot                                                 |                                                   |              | RD - Bridge Plug<br>Each Interval Perl |                          |           |                                     | cture, Shot, Ceme      | nt Squeeze Recor   | rd Depth                     |
|                                                                |                                                   |              |                                        |                          |           | (* *                                |                        |                    | 200                          |
|                                                                |                                                   |              |                                        |                          |           |                                     |                        |                    |                              |
|                                                                |                                                   |              |                                        |                          |           |                                     |                        |                    |                              |
|                                                                |                                                   |              |                                        |                          |           |                                     |                        |                    |                              |
|                                                                |                                                   |              |                                        |                          |           |                                     |                        |                    |                              |
|                                                                |                                                   |              |                                        |                          |           |                                     |                        |                    |                              |
| TUBING RECORD:                                                 | Size:                                             | Set At:      |                                        | Packer A                 | t·        | Liner Run:                          |                        |                    |                              |
|                                                                |                                                   | 0017111      |                                        |                          |           | [                                   | Yes N                  | o                  |                              |
| Date of First, Resumed                                         | Production, SWD or EN                             | HR.          | Producing Meth                         | nod:                     | g 🗌       | Gas Lift (                          | Other (Explain)        |                    |                              |
| Estimated Production<br>Per 24 Hours                           | Oil                                               | Bbls.        | Gas                                    | Mcf                      | Wat       | er B                                | bls.                   | Gas-Oil Ratio      | Gravity                      |
| DIODOCITI                                                      | 01.05.040                                         |              |                                        | 4ETUOD 05                | . 00145/  | TION:                               |                        | DDOD! ICT!         |                              |
| DISPOSITION Solo                                               | ON OF GAS:  Used on Lease                         |              | N<br>Open Hole                         | ∥ETHOD OF<br>Perf.       |           |                                     | mmingled               | PRODUCTION         | ON INTERVAL:                 |
|                                                                | bmit ACO-18.)                                     |              | Other (Specify)                        |                          | (Submit   |                                     | mit ACO-4)             |                    |                              |