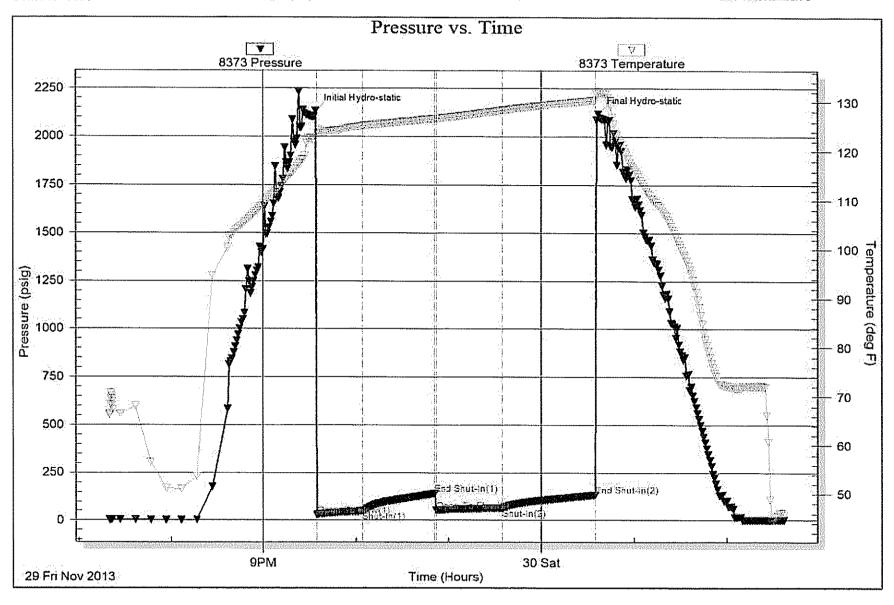

Page Two

| Operator Name:                                                 |                                                   |              |                                        | _ Lease I                | Name: _   |                                     |                        | Well #:            |                              |
|----------------------------------------------------------------|---------------------------------------------------|--------------|----------------------------------------|--------------------------|-----------|-------------------------------------|------------------------|--------------------|------------------------------|
| Sec Twp                                                        | S. R                                              | East         | West                                   | County                   | :         |                                     |                        |                    |                              |
| INSTRUCTIONS: Shopen and closed, flow and flow rates if gas to | ring and shut-in press<br>o surface test, along v | ures, whe    | ther shut-in pre<br>chart(s). Attach   | ssure reac<br>extra shee | hed stati | c level, hydrosta<br>space is neede | tic pressures, b<br>d. | ottom hole temp    | erature, fluid recov         |
| Final Radioactivity Lo files must be submitte                  |                                                   |              |                                        |                          |           | ogs must be ema                     | alled to kcc-well-     | logs@kcc.ks.go     | v. Digital electronic        |
| Drill Stem Tests Taker<br>(Attach Additional                   |                                                   | Y            | es No                                  |                          |           | J                                   | on (Top), Depth        |                    | Sample                       |
| Samples Sent to Geo                                            | logical Survey                                    | Y            | es No                                  |                          | Nam       | е                                   |                        | Тор                | Datum                        |
| Cores Taken<br>Electric Log Run                                |                                                   |              | es No                                  |                          |           |                                     |                        |                    |                              |
| List All E. Logs Run:                                          |                                                   |              |                                        |                          |           |                                     |                        |                    |                              |
|                                                                |                                                   |              |                                        | RECORD                   | Ne        |                                     |                        |                    |                              |
|                                                                | 0: 11.1                                           |              |                                        |                          |           | ermediate, product                  |                        | " 0 1              | T 15                         |
| Purpose of String                                              | Size Hole<br>Drilled                              |              | ze Casing<br>t (In O.D.)               | Weig<br>Lbs.             |           | Setting<br>Depth                    | Type of<br>Cement      | # Sacks<br>Used    | Type and Percer<br>Additives |
|                                                                |                                                   |              |                                        |                          |           |                                     |                        |                    |                              |
|                                                                |                                                   |              |                                        |                          |           |                                     |                        |                    |                              |
|                                                                |                                                   |              |                                        |                          |           |                                     |                        |                    |                              |
|                                                                |                                                   |              |                                        |                          |           |                                     |                        |                    |                              |
|                                                                |                                                   |              | ADDITIONAL                             | CEMENTI                  | NG / SQL  | JEEZE RECORD                        |                        |                    |                              |
| Purpose:                                                       | Depth<br>Top Bottom                               | Туре         | of Cement                              | # Sacks                  | Used      |                                     | Type and               | Percent Additives  |                              |
| Perforate Protect Casing                                       | Top Dottern                                       |              |                                        |                          |           |                                     |                        |                    |                              |
| Plug Back TD<br>Plug Off Zone                                  |                                                   |              |                                        |                          |           |                                     |                        |                    |                              |
| 1 lug 0 li 20 lio                                              |                                                   |              |                                        |                          |           |                                     |                        |                    |                              |
| Did you perform a hydrau                                       | ulic fracturing treatment                         | on this well | ?                                      |                          |           | Yes                                 | No (If No, s           | skip questions 2 a | nd 3)                        |
| Does the volume of the t                                       |                                                   |              | -                                      |                          | -         |                                     |                        | skip question 3)   |                              |
| Was the hydraulic fractur                                      | ing treatment informatio                          | n submitted  | to the chemical of                     | disclosure re            | gistry?   | Yes                                 | No (If No, i           | ill out Page Three | of the ACO-1)                |
| Shots Per Foot                                                 |                                                   |              | RD - Bridge Plug<br>Each Interval Perl |                          |           |                                     | cture, Shot, Ceme      | nt Squeeze Recor   | rd Depth                     |
|                                                                |                                                   |              |                                        |                          |           | (* *                                |                        |                    | 200                          |
|                                                                |                                                   |              |                                        |                          |           |                                     |                        |                    |                              |
|                                                                |                                                   |              |                                        |                          |           |                                     |                        |                    |                              |
|                                                                |                                                   |              |                                        |                          |           |                                     |                        |                    |                              |
|                                                                |                                                   |              |                                        |                          |           |                                     |                        |                    |                              |
|                                                                |                                                   |              |                                        |                          |           |                                     |                        |                    |                              |
| TUBING RECORD:                                                 | Size:                                             | Set At:      |                                        | Packer A                 | t·        | Liner Run:                          |                        |                    |                              |
|                                                                |                                                   | 0017111      |                                        |                          |           | [                                   | Yes N                  | o                  |                              |
| Date of First, Resumed                                         | Production, SWD or EN                             | HR.          | Producing Meth                         | nod:                     | g 🗌       | Gas Lift (                          | Other (Explain)        |                    |                              |
| Estimated Production<br>Per 24 Hours                           | Oil                                               | Bbls.        | Gas                                    | Mcf                      | Wat       | er B                                | bls.                   | Gas-Oil Ratio      | Gravity                      |
| DIODOCITI                                                      | 01.05.040                                         |              |                                        | 4ETUOD 05                | . 00145/  | TION:                               |                        | DDOD! ICT!         |                              |
| DISPOSITION Solo                                               | ON OF GAS:  Used on Lease                         |              | N<br>Open Hole                         | ∥ETHOD OF<br>Perf.       |           |                                     | mmingled               | PRODUCTION         | ON INTERVAL:                 |
|                                                                | bmit ACO-18.)                                     |              | Other (Specify)                        |                          | (Submit   |                                     | mit ACO-4)             |                    |                              |