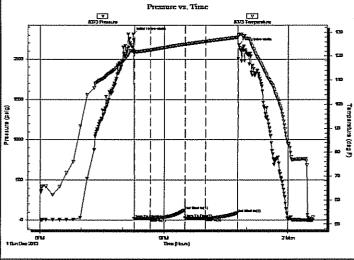

Page Two

| Operator Name:                                                 |                                                   |              |                                        | _ Lease I                | Name: _   |                                     |                        | Well #:            |                              |
|----------------------------------------------------------------|---------------------------------------------------|--------------|----------------------------------------|--------------------------|-----------|-------------------------------------|------------------------|--------------------|------------------------------|
| Sec Twp                                                        | S. R                                              | East         | West                                   | County                   | :         |                                     |                        |                    |                              |
| INSTRUCTIONS: Shopen and closed, flow and flow rates if gas to | ring and shut-in press<br>o surface test, along v | ures, whe    | ther shut-in pre<br>chart(s). Attach   | ssure reac<br>extra shee | hed stati | c level, hydrosta<br>space is neede | tic pressures, b<br>d. | ottom hole temp    | erature, fluid recov         |
| Final Radioactivity Lo files must be submitte                  |                                                   |              |                                        |                          |           | ogs must be ema                     | alled to kcc-well-     | logs@kcc.ks.go     | v. Digital electronic        |
| Drill Stem Tests Taker<br>(Attach Additional                   |                                                   | Y            | es No                                  |                          |           | J                                   | on (Top), Depth        |                    | Sample                       |
| Samples Sent to Geo                                            | logical Survey                                    | Y            | es No                                  |                          | Nam       | е                                   |                        | Тор                | Datum                        |
| Cores Taken<br>Electric Log Run                                |                                                   |              | es No                                  |                          |           |                                     |                        |                    |                              |
| List All E. Logs Run:                                          |                                                   |              |                                        |                          |           |                                     |                        |                    |                              |
|                                                                |                                                   |              |                                        | RECORD                   | Ne        |                                     |                        |                    |                              |
|                                                                | 0: 11.1                                           |              |                                        |                          |           | ermediate, product                  |                        | " 0 1              | T 15                         |
| Purpose of String                                              | Size Hole<br>Drilled                              |              | ze Casing<br>t (In O.D.)               | Weig<br>Lbs.             |           | Setting<br>Depth                    | Type of<br>Cement      | # Sacks<br>Used    | Type and Percer<br>Additives |
|                                                                |                                                   |              |                                        |                          |           |                                     |                        |                    |                              |
|                                                                |                                                   |              |                                        |                          |           |                                     |                        |                    |                              |
|                                                                |                                                   |              |                                        |                          |           |                                     |                        |                    |                              |
|                                                                |                                                   |              |                                        |                          |           |                                     |                        |                    |                              |
|                                                                |                                                   |              | ADDITIONAL                             | CEMENTI                  | NG / SQL  | JEEZE RECORD                        |                        |                    |                              |
| Purpose:                                                       | Depth<br>Top Bottom                               | Туре         | of Cement                              | # Sacks                  | Used      |                                     | Type and               | Percent Additives  |                              |
| Perforate Protect Casing                                       | Top Dottern                                       |              |                                        |                          |           |                                     |                        |                    |                              |
| Plug Back TD<br>Plug Off Zone                                  |                                                   |              |                                        |                          |           |                                     |                        |                    |                              |
| 1 lug 0 li 20 lio                                              |                                                   |              |                                        |                          |           |                                     |                        |                    |                              |
| Did you perform a hydrau                                       | ulic fracturing treatment                         | on this well | ?                                      |                          |           | Yes                                 | No (If No, s           | skip questions 2 a | nd 3)                        |
| Does the volume of the t                                       |                                                   |              | -                                      |                          | -         |                                     |                        | skip question 3)   |                              |
| Was the hydraulic fractur                                      | ing treatment informatio                          | n submitted  | to the chemical of                     | disclosure re            | gistry?   | Yes                                 | No (If No, i           | ill out Page Three | of the ACO-1)                |
| Shots Per Foot                                                 |                                                   |              | RD - Bridge Plug<br>Each Interval Perl |                          |           |                                     | cture, Shot, Ceme      | nt Squeeze Recor   | rd Depth                     |
|                                                                |                                                   |              |                                        |                          |           | (* *                                |                        |                    | 200                          |
|                                                                |                                                   |              |                                        |                          |           |                                     |                        |                    |                              |
|                                                                |                                                   |              |                                        |                          |           |                                     |                        |                    |                              |
|                                                                |                                                   |              |                                        |                          |           |                                     |                        |                    |                              |
|                                                                |                                                   |              |                                        |                          |           |                                     |                        |                    |                              |
|                                                                |                                                   |              |                                        |                          |           |                                     |                        |                    |                              |
| TUBING RECORD:                                                 | Size:                                             | Set At:      |                                        | Packer A                 | t·        | Liner Run:                          |                        |                    |                              |
|                                                                |                                                   | 0017111      |                                        |                          |           | [                                   | Yes N                  | o                  |                              |
| Date of First, Resumed                                         | Production, SWD or EN                             | HR.          | Producing Meth                         | nod:                     | g 🗌       | Gas Lift (                          | Other (Explain)        |                    |                              |
| Estimated Production<br>Per 24 Hours                           | Oil                                               | Bbls.        | Gas                                    | Mcf                      | Wat       | er B                                | bls.                   | Gas-Oil Ratio      | Gravity                      |
| DIODOCITI                                                      | 01.05.040                                         |              |                                        | 4ETUOD 05                | . 00145/  | TION:                               |                        | DDOD! ICT!         |                              |
| DISPOSITION Solo                                               | ON OF GAS:  Used on Lease                         |              | N<br>Open Hole                         | ∥ETHOD OF<br>Perf.       |           |                                     | mmingled               | PRODUCTION         | ON INTERVAL:                 |
|                                                                | bmit ACO-18.)                                     |              | Other (Specify)                        |                          | (Submit   |                                     | mit ACO-4)             |                    |                              |