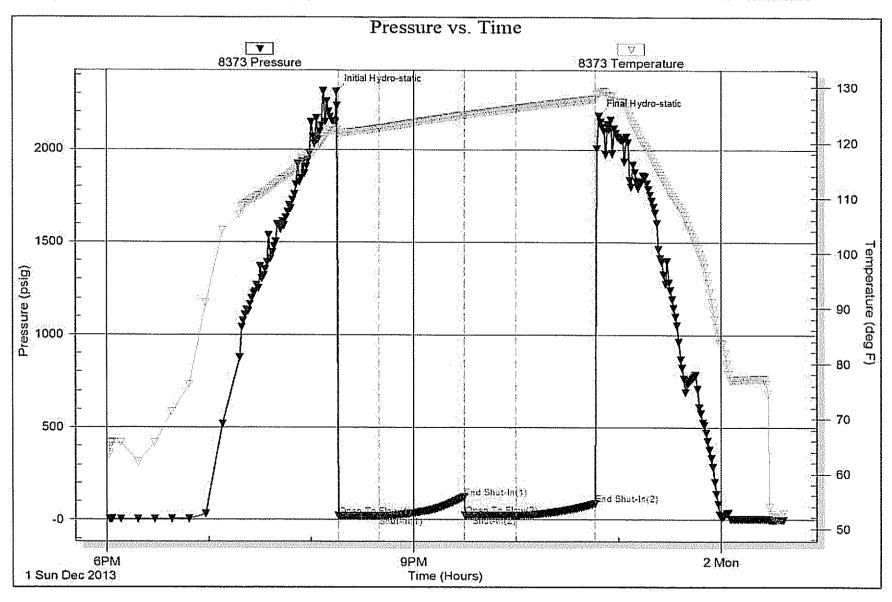

Page Two

| Operator Name:                                                 |                                                   |              |                                        | _ Lease I                | Name: _   |                                     |                        | Well #:            |                              |
|----------------------------------------------------------------|---------------------------------------------------|--------------|----------------------------------------|--------------------------|-----------|-------------------------------------|------------------------|--------------------|------------------------------|
| Sec Twp                                                        | S. R                                              | East         | West                                   | County                   | :         |                                     |                        |                    |                              |
| INSTRUCTIONS: Shopen and closed, flow and flow rates if gas to | ring and shut-in press<br>o surface test, along v | ures, whe    | ther shut-in pre<br>chart(s). Attach   | ssure reac<br>extra shee | hed stati | c level, hydrosta<br>space is neede | tic pressures, b<br>d. | ottom hole temp    | erature, fluid recov         |
| Final Radioactivity Lo files must be submitte                  |                                                   |              |                                        |                          |           | ogs must be ema                     | alled to kcc-well-     | logs@kcc.ks.go     | v. Digital electronic        |
| Drill Stem Tests Taker<br>(Attach Additional                   |                                                   | Y            | es No                                  |                          |           | J                                   | on (Top), Depth        |                    | Sample                       |
| Samples Sent to Geo                                            | logical Survey                                    | Y            | es No                                  |                          | Nam       | е                                   |                        | Тор                | Datum                        |
| Cores Taken<br>Electric Log Run                                |                                                   |              | es No                                  |                          |           |                                     |                        |                    |                              |
| List All E. Logs Run:                                          |                                                   |              |                                        |                          |           |                                     |                        |                    |                              |
|                                                                |                                                   |              |                                        | RECORD                   | Ne        |                                     |                        |                    |                              |
|                                                                | 0: 11.1                                           |              |                                        |                          |           | ermediate, product                  |                        | " 0 1              | T 15                         |
| Purpose of String                                              | Size Hole<br>Drilled                              |              | ze Casing<br>t (In O.D.)               | Weig<br>Lbs.             |           | Setting<br>Depth                    | Type of<br>Cement      | # Sacks<br>Used    | Type and Percer<br>Additives |
|                                                                |                                                   |              |                                        |                          |           |                                     |                        |                    |                              |
|                                                                |                                                   |              |                                        |                          |           |                                     |                        |                    |                              |
|                                                                |                                                   |              |                                        |                          |           |                                     |                        |                    |                              |
|                                                                |                                                   |              |                                        |                          |           |                                     |                        |                    |                              |
|                                                                |                                                   |              | ADDITIONAL                             | CEMENTI                  | NG / SQL  | JEEZE RECORD                        |                        |                    |                              |
| Purpose:                                                       | Depth<br>Top Bottom                               | Туре         | of Cement                              | # Sacks                  | Used      |                                     | Type and               | Percent Additives  |                              |
| Perforate Protect Casing                                       | Top Dottern                                       |              |                                        |                          |           |                                     |                        |                    |                              |
| Plug Back TD<br>Plug Off Zone                                  |                                                   |              |                                        |                          |           |                                     |                        |                    |                              |
| 1 lug 0 li 20 lio                                              |                                                   |              |                                        |                          |           |                                     |                        |                    |                              |
| Did you perform a hydrau                                       | ulic fracturing treatment                         | on this well | ?                                      |                          |           | Yes                                 | No (If No, s           | skip questions 2 a | nd 3)                        |
| Does the volume of the t                                       |                                                   |              | -                                      |                          | -         |                                     |                        | skip question 3)   |                              |
| Was the hydraulic fractur                                      | ing treatment informatio                          | n submitted  | to the chemical of                     | disclosure re            | gistry?   | Yes                                 | No (If No, i           | ill out Page Three | of the ACO-1)                |
| Shots Per Foot                                                 |                                                   |              | RD - Bridge Plug<br>Each Interval Perl |                          |           |                                     | cture, Shot, Ceme      | nt Squeeze Recor   | rd Depth                     |
|                                                                |                                                   |              |                                        |                          |           | (* *                                |                        |                    | 200                          |
|                                                                |                                                   |              |                                        |                          |           |                                     |                        |                    |                              |
|                                                                |                                                   |              |                                        |                          |           |                                     |                        |                    |                              |
|                                                                |                                                   |              |                                        |                          |           |                                     |                        |                    |                              |
|                                                                |                                                   |              |                                        |                          |           |                                     |                        |                    |                              |
|                                                                |                                                   |              |                                        |                          |           |                                     |                        |                    |                              |
| TUBING RECORD:                                                 | Size:                                             | Set At:      |                                        | Packer A                 | t·        | Liner Run:                          |                        |                    |                              |
|                                                                |                                                   | 0017111      |                                        |                          |           | [                                   | Yes N                  | o                  |                              |
| Date of First, Resumed                                         | Production, SWD or EN                             | HR.          | Producing Meth                         | nod:                     | g 🗌       | Gas Lift (                          | Other (Explain)        |                    |                              |
| Estimated Production<br>Per 24 Hours                           | Oil                                               | Bbls.        | Gas                                    | Mcf                      | Wat       | er B                                | bls.                   | Gas-Oil Ratio      | Gravity                      |
| DIODOCITI                                                      | 01.05.040                                         |              |                                        | 4ETUOD 05                | . 00145/  | TION:                               |                        | DDOD! ICT!         |                              |
| DISPOSITION Solo                                               | ON OF GAS:  Used on Lease                         |              | N<br>Open Hole                         | ∥ETHOD OF<br>Perf.       |           |                                     | mmingled               | PRODUCTION         | ON INTERVAL:                 |
|                                                                | bmit ACO-18.)                                     |              | Other (Specify)                        |                          | (Submit   |                                     | mit ACO-4)             |                    |                              |