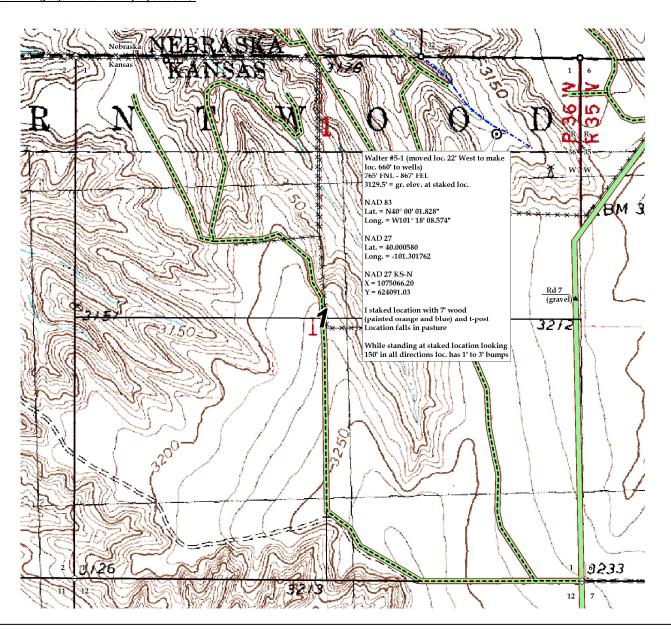

Rawlins County, KS 1 1s

1 1s 36w
Sec. Twp. Rng.

LEASE NAME **765' FNL - 867' FEL** 

LOCATION SPOT

Walter #5-1

SCALE: 1" = 1000'

DATE STAKED: Oct. 31<sup>st</sup>, 2013

MEASURED BY: Ben R.

DRAWN BY: Drew H.

AUTHORIZED BY: Shauna G.

COUNTY

This drawing does not constitute a monumented survey or a land survey plat.

This drawing is for construction purposes only.

**Directions**: From Mc Donald Ks, at the intersection of Hwy 36 & Rawlins Ave. – Now go 6.3 miles North on Rawlins Ave. – Now go 3 miles East on V Rd – Now go 5 miles North on Rd 6 – Now go 1 mile East on AA Rd – Now go 3 miles North on Rd 7 to the SE corner of section 1-1s-36w – Now go 0.1 mile West on trail –

SE corner of section 1-1s-36w – Now go 0.1 mile West on trail – Now go 0.7 mile North on trail to Y in trail – Now go 0.2 mile North on trail – Now go 905' East through pasture into staked location.

Final ingress must be verified with land owner or Operator.

LEASE NAME

**Rawlins County, KS** 

COUNTY

**36w** Twp.

765' FNL - 867' FEL

LOCATION SPOT

1" = 1000' SCALE: \_\_ Oct. 31<sup>st</sup>, 2013 DATE STAKED:\_ Ben R. MEASURED BY: DRAWN BY: \_ Drew H. AUTHORIZED BY: Shauna G.

This drawing does not constitute a monumented survey or a land survey plat.

This drawing is for construction purposes only.

**Directions**: From Mc Donald Ks, at the intersection of Hwy 36 & Rawlins Ave. - Now go 6.3 miles North on Rawlins Ave. - Now go 3 miles East on V Rd – Now go 5 miles North on Rd 6 – Now go 1 mile East on AA Rd – Now go 3 miles North on Rd 7 to the SE corner of section 1-1s-36w - Now go 0.1 mile West on trail -Now go 0.7 mile North on trail to Y in trail – Now go 0.2 mile North on trail – Now go 905' East through pasture into staked

Final ingress must be verified with land owner or Operator.