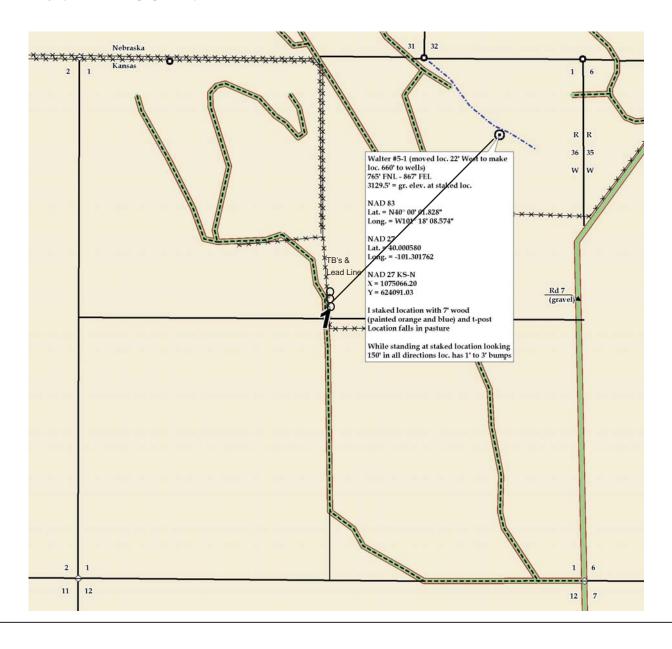

Rawlins County, KS 1 1s

1 1s 36w
Sec. Twp. Rng.

LEASE NAME **765' FNL - 867' FEL** 

LOCATION SPOT

Walter #5-1

SCALE: 1" = 1000'

DATE STAKED: Oct. 31<sup>st</sup>, 2013

MEASURED BY: Ben R.

DRAWN BY: Drew H.

AUTHORIZED BY: Shauna G.

COUNTY

This drawing does not constitute a monumented survey or a land survey plat.

This drawing is for construction purposes only.

**Directions**: From Mc Donald Ks, at the intersection of Hwy 36 & Rawlins Ave. – Now go 6.3 miles North on Rawlins Ave. – Now go 3 miles East on V Rd – Now go 5 miles North on Rd 6 – Now go 1 mile East on AA Rd – Now go 3 miles North on Rd 7 to the SE corner of section 1-1s-36w – Now go 0.1 mile West on trail –

SE corner of section 1-1s-36w – Now go 0.1 mile West on trail – Now go 0.7 mile North on trail to Y in trail – Now go 0.2 mile North on trail – Now go 905' East through pasture into staked location.

Final ingress must be verified with land owner or Operator.

LEASE NAME

**Rawlins County, KS** 

COUNTY

**36w** Twp.

765' FNL - 867' FEL

LOCATION SPOT

1" = 1000' SCALE: \_\_ Oct. 31<sup>st</sup>, 2013 DATE STAKED:\_ Ben R. MEASURED BY: DRAWN BY: \_ Drew H. AUTHORIZED BY: Shauna G.

This drawing does not constitute a monumented survey or a land survey plat.

This drawing is for construction purposes only.

**Directions**: From Mc Donald Ks, at the intersection of Hwy 36 & Rawlins Ave. - Now go 6.3 miles North on Rawlins Ave. - Now go 3 miles East on V Rd – Now go 5 miles North on Rd 6 – Now go 1 mile East on AA Rd – Now go 3 miles North on Rd 7 to the SE corner of section 1-1s-36w - Now go 0.1 mile West on trail -Now go 0.7 mile North on trail to Y in trail – Now go 0.2 mile North on trail – Now go 905' East through pasture into staked