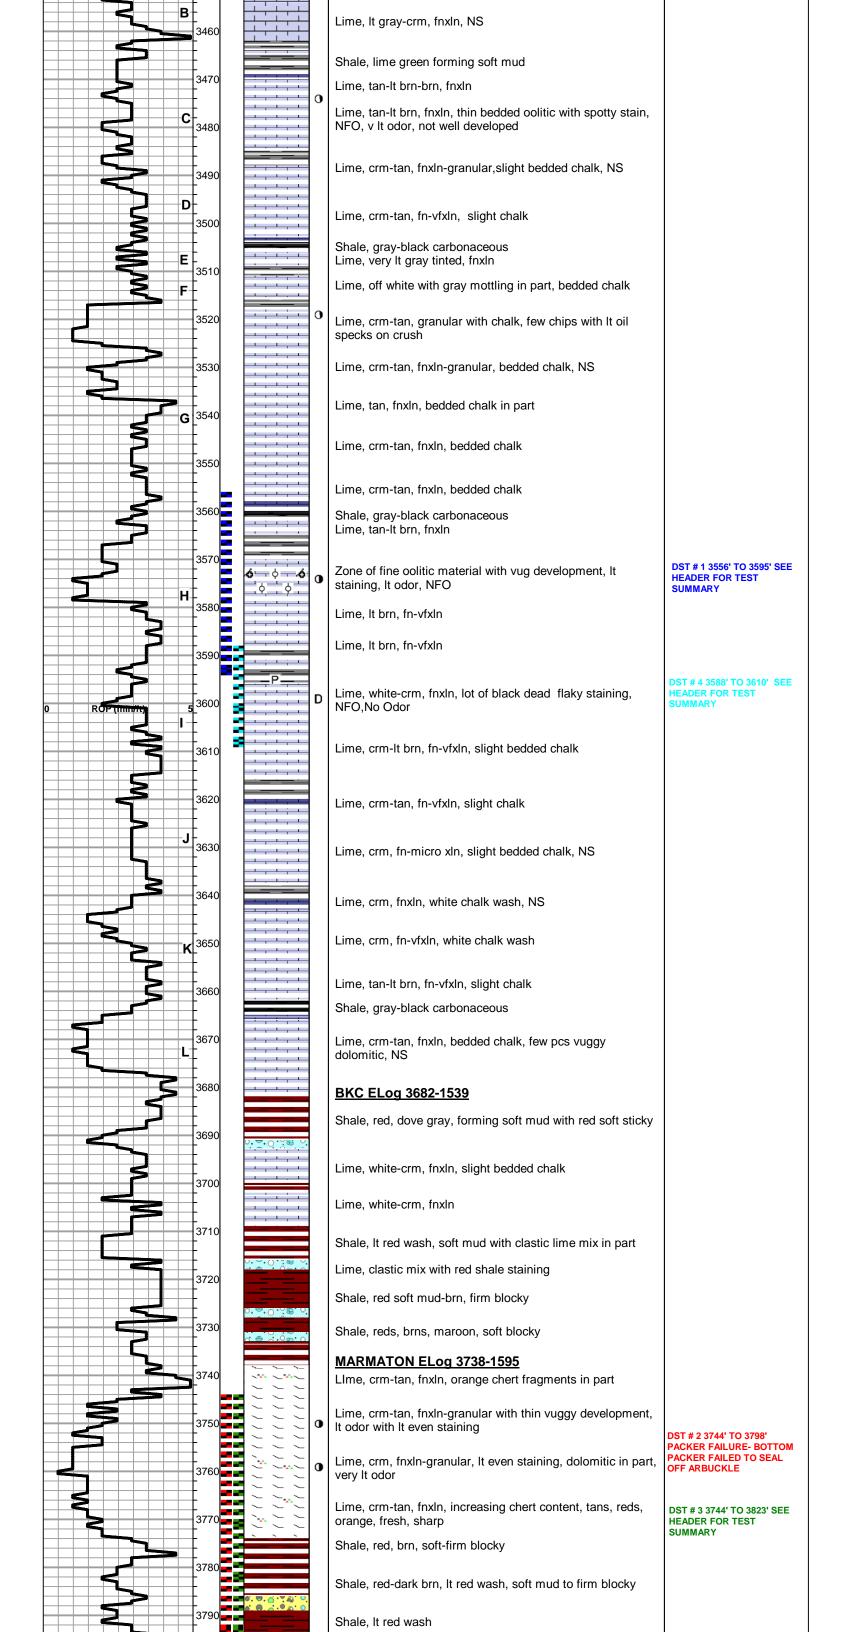

### DST # 2 STRADDLE TEST 3744' TO 3798' MARMATON BOTTOM PACKER FAILED

## DST # 3 STRADDLE TEST 3744' TO 3823' MARMATON BOTTOM PACKER HELD

#### DST # 4 STRADDLE TEST 3588' TO 3610' "I" LKC BOTTOM PACKER HELD