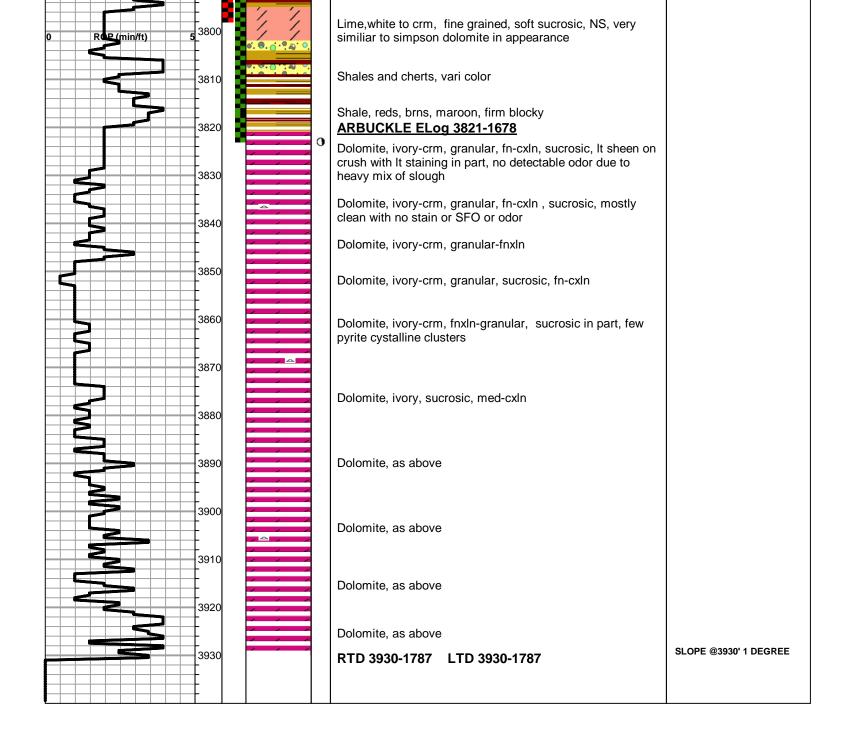

HENRY # 1 WIESNER UNIT #1

SW SE NE SW
Sec. 5-13s-20w
Sec. 5-13s-20w
Reference Well

ECOMMATION SAMPLE TODS LOG TODS LOG TODS

| TORIVIATION          | SAIVIPLE TOPS | <u> 100 1013</u> | LOG TOF3      |
|----------------------|---------------|------------------|---------------|
| Anhydrite            | 1488+ 655     | 1481+ 662        | + 664         |
| B-Anhydrite          | 1545+ 598     | 1528+ 615        | + 616         |
| Topeka               | 3168-1025     | 3169-1026        | -1022         |
| <b>Heebner Shale</b> | 3397-1254     | 3399-1256        | -1252         |
| Toronto              | 3420-1277     | 3421-1278        | <i>-127</i> 5 |
| LKC                  | 3438-1295     | 3438-1295        | -1292         |
| ВКС                  | 3687-1544     | 3682-1539        | <i>-1538</i>  |
| Marmaton-Pawnee      | 3737-1594     | 3738-1595        | -1589         |
| Arbuckle             | 3828-1685     | 3821-1678        | -1662         |
| RTD                  | 3930-1787     |                  |               |
| LTD                  |               | 3930-1787        | -1787         |