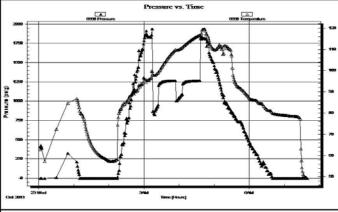

TEST COMMENT: 45-IFP- Surface Blow Building to 10 in. 45-ISIP- No Blow

30-FFP- No Blow Flushed - No Blow 45-FSIP- No Blow

End Date:

End Time:

| Γ               |       |               | Pressure vs. T     |                                                                                                                                                                                                                                                                                                                                                                                                                                                                                                                                                                                                                                                                                                                                                                                                                                                                                                                                                                                                                                                                                                                                                                                                                                                                                                                                                                                                                                                                                                                                                                                                                                                                                                                                                                                                                                                                                                                                                                                                                                                                                                                                |       |          |
|-----------------|-------|---------------|--------------------|--------------------------------------------------------------------------------------------------------------------------------------------------------------------------------------------------------------------------------------------------------------------------------------------------------------------------------------------------------------------------------------------------------------------------------------------------------------------------------------------------------------------------------------------------------------------------------------------------------------------------------------------------------------------------------------------------------------------------------------------------------------------------------------------------------------------------------------------------------------------------------------------------------------------------------------------------------------------------------------------------------------------------------------------------------------------------------------------------------------------------------------------------------------------------------------------------------------------------------------------------------------------------------------------------------------------------------------------------------------------------------------------------------------------------------------------------------------------------------------------------------------------------------------------------------------------------------------------------------------------------------------------------------------------------------------------------------------------------------------------------------------------------------------------------------------------------------------------------------------------------------------------------------------------------------------------------------------------------------------------------------------------------------------------------------------------------------------------------------------------------------|-------|----------|
| ı               |       | S.20 Pressure |                    | SEED Temperal                                                                                                                                                                                                                                                                                                                                                                                                                                                                                                                                                                                                                                                                                                                                                                                                                                                                                                                                                                                                                                                                                                                                                                                                                                                                                                                                                                                                                                                                                                                                                                                                                                                                                                                                                                                                                                                                                                                                                                                                                                                                                                                  | une   | Time     |
| ı               | 1750  |               | <u> </u>           |                                                                                                                                                                                                                                                                                                                                                                                                                                                                                                                                                                                                                                                                                                                                                                                                                                                                                                                                                                                                                                                                                                                                                                                                                                                                                                                                                                                                                                                                                                                                                                                                                                                                                                                                                                                                                                                                                                                                                                                                                                                                                                                                | -     | (Min.)   |
| ı               |       |               |                    | The state of the s | 1     | (IVIII.) |
| ı               | 1500  |               |                    | 1                                                                                                                                                                                                                                                                                                                                                                                                                                                                                                                                                                                                                                                                                                                                                                                                                                                                                                                                                                                                                                                                                                                                                                                                                                                                                                                                                                                                                                                                                                                                                                                                                                                                                                                                                                                                                                                                                                                                                                                                                                                                                                                              |       |          |
| ı               |       | E   1         | #                  | 1                                                                                                                                                                                                                                                                                                                                                                                                                                                                                                                                                                                                                                                                                                                                                                                                                                                                                                                                                                                                                                                                                                                                                                                                                                                                                                                                                                                                                                                                                                                                                                                                                                                                                                                                                                                                                                                                                                                                                                                                                                                                                                                              | 3     |          |
| ı               | C80 - | <b>i</b>      |                    | 1                                                                                                                                                                                                                                                                                                                                                                                                                                                                                                                                                                                                                                                                                                                                                                                                                                                                                                                                                                                                                                                                                                                                                                                                                                                                                                                                                                                                                                                                                                                                                                                                                                                                                                                                                                                                                                                                                                                                                                                                                                                                                                                              | 100   | 45       |
| ı               |       | F   <b>#</b>  |                    | \ \ \                                                                                                                                                                                                                                                                                                                                                                                                                                                                                                                                                                                                                                                                                                                                                                                                                                                                                                                                                                                                                                                                                                                                                                                                                                                                                                                                                                                                                                                                                                                                                                                                                                                                                                                                                                                                                                                                                                                                                                                                                                                                                                                          | . 4   | 45       |
| 3               | 1000  |               |                    | 7                                                                                                                                                                                                                                                                                                                                                                                                                                                                                                                                                                                                                                                                                                                                                                                                                                                                                                                                                                                                                                                                                                                                                                                                                                                                                                                                                                                                                                                                                                                                                                                                                                                                                                                                                                                                                                                                                                                                                                                                                                                                                                                              | 1     | !        |
| Preseure (pelg) | -     | ; J           | il il              |                                                                                                                                                                                                                                                                                                                                                                                                                                                                                                                                                                                                                                                                                                                                                                                                                                                                                                                                                                                                                                                                                                                                                                                                                                                                                                                                                                                                                                                                                                                                                                                                                                                                                                                                                                                                                                                                                                                                                                                                                                                                                                                                |       | 90       |
| Ιŝ              | _     | 3             |                    |                                                                                                                                                                                                                                                                                                                                                                                                                                                                                                                                                                                                                                                                                                                                                                                                                                                                                                                                                                                                                                                                                                                                                                                                                                                                                                                                                                                                                                                                                                                                                                                                                                                                                                                                                                                                                                                                                                                                                                                                                                                                                                                                | 1 .   | 121      |
| ě               | 750   | · / #         | La la              | ¥                                                                                                                                                                                                                                                                                                                                                                                                                                                                                                                                                                                                                                                                                                                                                                                                                                                                                                                                                                                                                                                                                                                                                                                                                                                                                                                                                                                                                                                                                                                                                                                                                                                                                                                                                                                                                                                                                                                                                                                                                                                                                                                              | 1     | 167      |
| ı               |       | [ ]           | H                  | <del>†</del> 1                                                                                                                                                                                                                                                                                                                                                                                                                                                                                                                                                                                                                                                                                                                                                                                                                                                                                                                                                                                                                                                                                                                                                                                                                                                                                                                                                                                                                                                                                                                                                                                                                                                                                                                                                                                                                                                                                                                                                                                                                                                                                                                 | 1 7 3 | 168      |
| ı               | 500   | - V 3         |                    |                                                                                                                                                                                                                                                                                                                                                                                                                                                                                                                                                                                                                                                                                                                                                                                                                                                                                                                                                                                                                                                                                                                                                                                                                                                                                                                                                                                                                                                                                                                                                                                                                                                                                                                                                                                                                                                                                                                                                                                                                                                                                                                                | 1     |          |
| ı               |       | E [ #         |                    | Į į                                                                                                                                                                                                                                                                                                                                                                                                                                                                                                                                                                                                                                                                                                                                                                                                                                                                                                                                                                                                                                                                                                                                                                                                                                                                                                                                                                                                                                                                                                                                                                                                                                                                                                                                                                                                                                                                                                                                                                                                                                                                                                                            | ¥ =   |          |
| ı               | 20    |               | <del>       </del> | <del>-   -  </del>                                                                                                                                                                                                                                                                                                                                                                                                                                                                                                                                                                                                                                                                                                                                                                                                                                                                                                                                                                                                                                                                                                                                                                                                                                                                                                                                                                                                                                                                                                                                                                                                                                                                                                                                                                                                                                                                                                                                                                                                                                                                                                             | * *   |          |
| ı               |       | ;   <b>3</b>  |                    | 0                                                                                                                                                                                                                                                                                                                                                                                                                                                                                                                                                                                                                                                                                                                                                                                                                                                                                                                                                                                                                                                                                                                                                                                                                                                                                                                                                                                                                                                                                                                                                                                                                                                                                                                                                                                                                                                                                                                                                                                                                                                                                                                              | £_    |          |
| ı               |       | 7 - 7         | (1)                |                                                                                                                                                                                                                                                                                                                                                                                                                                                                                                                                                                                                                                                                                                                                                                                                                                                                                                                                                                                                                                                                                                                                                                                                                                                                                                                                                                                                                                                                                                                                                                                                                                                                                                                                                                                                                                                                                                                                                                                                                                                                                                                                |       |          |
| ı               |       | 374           |                    | 7 1                                                                                                                                                                                                                                                                                                                                                                                                                                                                                                                                                                                                                                                                                                                                                                                                                                                                                                                                                                                                                                                                                                                                                                                                                                                                                                                                                                                                                                                                                                                                                                                                                                                                                                                                                                                                                                                                                                                                                                                                                                                                                                                            | 974   | 1        |
| 2               | MonO  | d 2013        | Time (Hours)       |                                                                                                                                                                                                                                                                                                                                                                                                                                                                                                                                                                                                                                                                                                                                                                                                                                                                                                                                                                                                                                                                                                                                                                                                                                                                                                                                                                                                                                                                                                                                                                                                                                                                                                                                                                                                                                                                                                                                                                                                                                                                                                                                |       |          |
| ┺               |       |               |                    |                                                                                                                                                                                                                                                                                                                                                                                                                                                                                                                                                                                                                                                                                                                                                                                                                                                                                                                                                                                                                                                                                                                                                                                                                                                                                                                                                                                                                                                                                                                                                                                                                                                                                                                                                                                                                                                                                                                                                                                                                                                                                                                                |       |          |

|                            |        | PI       | RESSUR  | E SUMMARY            |  |
|----------------------------|--------|----------|---------|----------------------|--|
|                            | Time   | Pressure | Temp    | Annotation           |  |
|                            | (Min.) | (psig)   | (deg F) |                      |  |
| 110                        | 0      | 1713.59  | 103.07  | Initial Hydro-static |  |
| 100                        | 1      | 15.14    | 102.02  | Open To Flow (1)     |  |
| 100                        | 45     | 79.83    | 113.24  | Shut-In(1)           |  |
| 90 ±                       | 90     | 884.60   | 110.66  | End Shut-In(1)       |  |
| 3                          | 90     | 81.97    | 110.42  | Open To Flow (2)     |  |
| }                          | 121    | 124.22   | 116.13  | Shut-In(2)           |  |
| Temperature (deg F)<br>B & | 167    | 882.05   | 113.98  | End Shut-In(2)       |  |
| 79<br>79                   | 168    | 1699.51  | 114.07  | Final Hydro-static   |  |
|                            |        |          |         |                      |  |
| 60                         |        |          |         |                      |  |
|                            |        |          |         |                      |  |
| 50                         |        |          |         |                      |  |
|                            |        |          |         |                      |  |
|                            |        |          |         |                      |  |