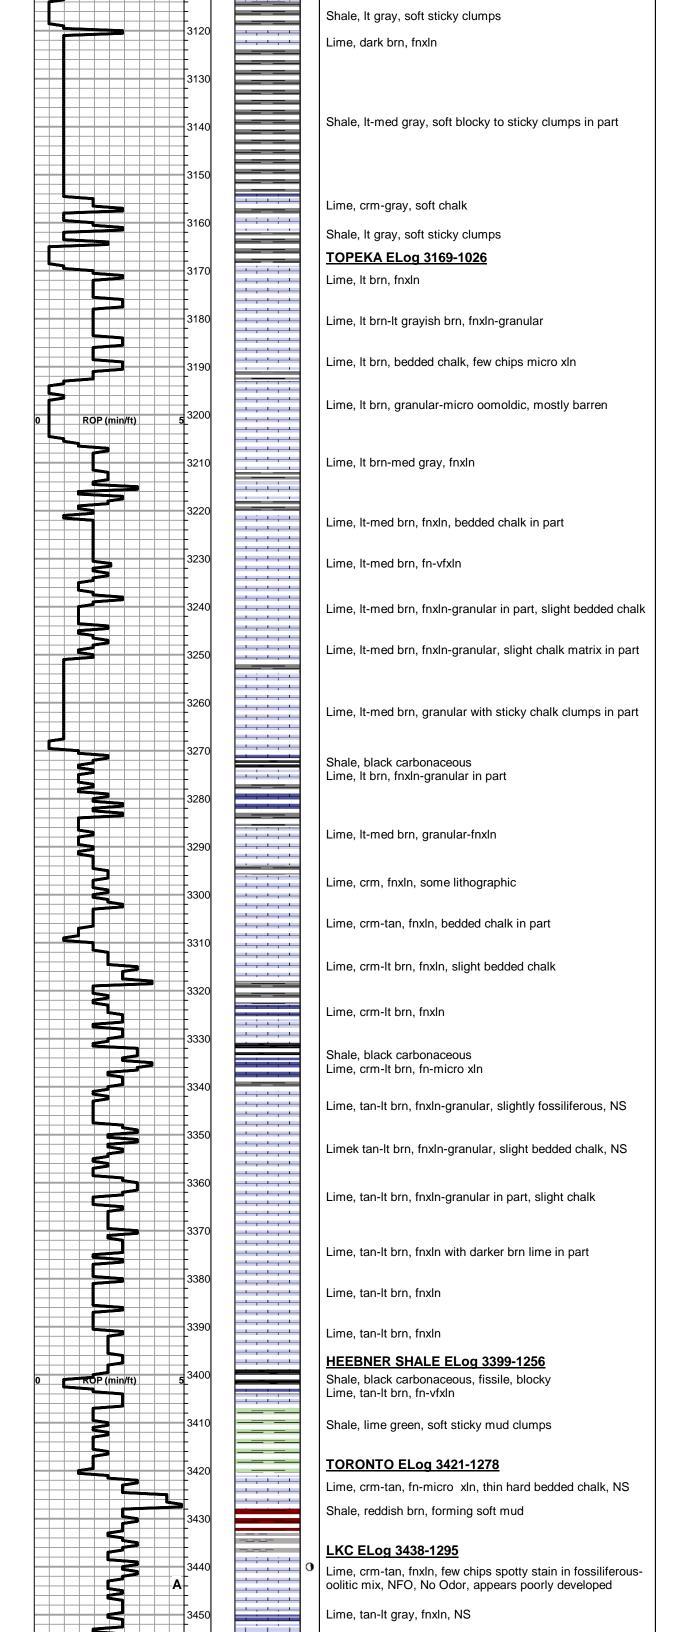

# ACCESSORIES

△ Chert White

Printed by GEOstrip VC Striplog version 4.0.7.0 (www.grsi.ca) Curve Track #1 Curve Track #3 ROP (min/ft) Depth | Intervals Oil Show DST **Geological Descriptions** ored Interval ST 1:240 Imperial ROP (min/ft) 1:240 Imperial 8 5/8" SET TO 222' W/ 150 BEGIN 1' DRILL TIME FROM 3060' TO RTD SXS COMMON 2%GEL 3%CC BEGIN 10' WET AND DRY SAMPLES FROM 3060' TO 3070 SLOPE @ 226' 3/4 DEGREE **ANHYDRITE TOP 1481+662 ANHYDRITE BASE 1528+615** 3080 3090 3100 Lime, grayish brn, fnxln, fossiliferous in part Shale, It gray, forming soft mud