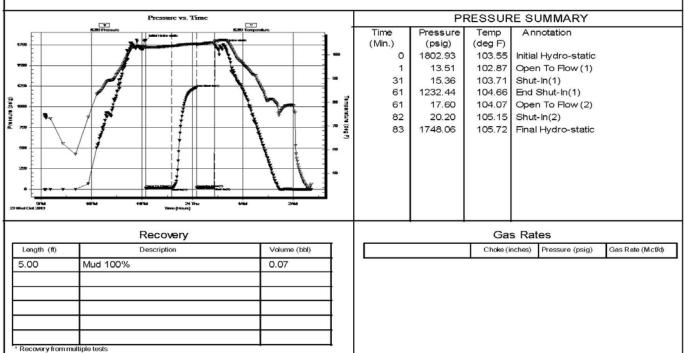

TEST COMMENT: 45-IFP- Surface Blow Building to 10 in. 45-ISIP- No Blow

30-FFP- No Blow Flushed - No Blow 45-FSIP- No Blow

End Date:

End Time:

| Γ               |       |               | Pressure vs. T     |                                                                                                                                                                                                                                                                                                                                                                                                                                                                                                                                                                                                                                                                                                                                                                                                                                                                                                                                                                                                                                                                                                                                                                                                                                                                                                                                                                                                                                                                                                                                                                                                                                                                                                                                                                                                                                                                                                                                                                                                                                                                                                                                |       |          |
|-----------------|-------|---------------|--------------------|--------------------------------------------------------------------------------------------------------------------------------------------------------------------------------------------------------------------------------------------------------------------------------------------------------------------------------------------------------------------------------------------------------------------------------------------------------------------------------------------------------------------------------------------------------------------------------------------------------------------------------------------------------------------------------------------------------------------------------------------------------------------------------------------------------------------------------------------------------------------------------------------------------------------------------------------------------------------------------------------------------------------------------------------------------------------------------------------------------------------------------------------------------------------------------------------------------------------------------------------------------------------------------------------------------------------------------------------------------------------------------------------------------------------------------------------------------------------------------------------------------------------------------------------------------------------------------------------------------------------------------------------------------------------------------------------------------------------------------------------------------------------------------------------------------------------------------------------------------------------------------------------------------------------------------------------------------------------------------------------------------------------------------------------------------------------------------------------------------------------------------|-------|----------|
| ı               |       | S.20 Pressure |                    | SEED Temperal                                                                                                                                                                                                                                                                                                                                                                                                                                                                                                                                                                                                                                                                                                                                                                                                                                                                                                                                                                                                                                                                                                                                                                                                                                                                                                                                                                                                                                                                                                                                                                                                                                                                                                                                                                                                                                                                                                                                                                                                                                                                                                                  | une   | Time     |
| ı               | 1750  |               | <u> </u>           |                                                                                                                                                                                                                                                                                                                                                                                                                                                                                                                                                                                                                                                                                                                                                                                                                                                                                                                                                                                                                                                                                                                                                                                                                                                                                                                                                                                                                                                                                                                                                                                                                                                                                                                                                                                                                                                                                                                                                                                                                                                                                                                                | -     | (Min.)   |
| ı               |       |               |                    | The state of the s | 1     | (IVIII.) |
| ı               | 1500  |               |                    | 1                                                                                                                                                                                                                                                                                                                                                                                                                                                                                                                                                                                                                                                                                                                                                                                                                                                                                                                                                                                                                                                                                                                                                                                                                                                                                                                                                                                                                                                                                                                                                                                                                                                                                                                                                                                                                                                                                                                                                                                                                                                                                                                              |       |          |
| ı               |       | E   1         | #                  | 1                                                                                                                                                                                                                                                                                                                                                                                                                                                                                                                                                                                                                                                                                                                                                                                                                                                                                                                                                                                                                                                                                                                                                                                                                                                                                                                                                                                                                                                                                                                                                                                                                                                                                                                                                                                                                                                                                                                                                                                                                                                                                                                              | 3     |          |
| ı               | C80 - | <b>i</b>      |                    | 1                                                                                                                                                                                                                                                                                                                                                                                                                                                                                                                                                                                                                                                                                                                                                                                                                                                                                                                                                                                                                                                                                                                                                                                                                                                                                                                                                                                                                                                                                                                                                                                                                                                                                                                                                                                                                                                                                                                                                                                                                                                                                                                              | 100   | 45       |
| ı               |       | F   <b>#</b>  |                    | \ \ \                                                                                                                                                                                                                                                                                                                                                                                                                                                                                                                                                                                                                                                                                                                                                                                                                                                                                                                                                                                                                                                                                                                                                                                                                                                                                                                                                                                                                                                                                                                                                                                                                                                                                                                                                                                                                                                                                                                                                                                                                                                                                                                          | . 4   | 45       |
| 3               | 1000  |               |                    | 7                                                                                                                                                                                                                                                                                                                                                                                                                                                                                                                                                                                                                                                                                                                                                                                                                                                                                                                                                                                                                                                                                                                                                                                                                                                                                                                                                                                                                                                                                                                                                                                                                                                                                                                                                                                                                                                                                                                                                                                                                                                                                                                              | 1     | !        |
| Preseure (pelg) | -     | ; J           | il il              |                                                                                                                                                                                                                                                                                                                                                                                                                                                                                                                                                                                                                                                                                                                                                                                                                                                                                                                                                                                                                                                                                                                                                                                                                                                                                                                                                                                                                                                                                                                                                                                                                                                                                                                                                                                                                                                                                                                                                                                                                                                                                                                                |       | 90       |
| Ιŝ              | _     | 3             |                    |                                                                                                                                                                                                                                                                                                                                                                                                                                                                                                                                                                                                                                                                                                                                                                                                                                                                                                                                                                                                                                                                                                                                                                                                                                                                                                                                                                                                                                                                                                                                                                                                                                                                                                                                                                                                                                                                                                                                                                                                                                                                                                                                | 1 .   | 121      |
| ě               | 750   | · / #         | La la              | ¥                                                                                                                                                                                                                                                                                                                                                                                                                                                                                                                                                                                                                                                                                                                                                                                                                                                                                                                                                                                                                                                                                                                                                                                                                                                                                                                                                                                                                                                                                                                                                                                                                                                                                                                                                                                                                                                                                                                                                                                                                                                                                                                              | 1     | 167      |
| ı               |       | [ ]           | H                  | <del>†</del> 1                                                                                                                                                                                                                                                                                                                                                                                                                                                                                                                                                                                                                                                                                                                                                                                                                                                                                                                                                                                                                                                                                                                                                                                                                                                                                                                                                                                                                                                                                                                                                                                                                                                                                                                                                                                                                                                                                                                                                                                                                                                                                                                 | 1 7 3 | 168      |
| ı               | 500   | - V 3         |                    |                                                                                                                                                                                                                                                                                                                                                                                                                                                                                                                                                                                                                                                                                                                                                                                                                                                                                                                                                                                                                                                                                                                                                                                                                                                                                                                                                                                                                                                                                                                                                                                                                                                                                                                                                                                                                                                                                                                                                                                                                                                                                                                                | 1     |          |
| ı               |       | E [ #         |                    | Į į                                                                                                                                                                                                                                                                                                                                                                                                                                                                                                                                                                                                                                                                                                                                                                                                                                                                                                                                                                                                                                                                                                                                                                                                                                                                                                                                                                                                                                                                                                                                                                                                                                                                                                                                                                                                                                                                                                                                                                                                                                                                                                                            | ¥ =   |          |
| ı               | 20    |               | <del>       </del> | <del>-   -  </del>                                                                                                                                                                                                                                                                                                                                                                                                                                                                                                                                                                                                                                                                                                                                                                                                                                                                                                                                                                                                                                                                                                                                                                                                                                                                                                                                                                                                                                                                                                                                                                                                                                                                                                                                                                                                                                                                                                                                                                                                                                                                                                             | * *   |          |
| ı               |       | ;   <b>3</b>  |                    | 0                                                                                                                                                                                                                                                                                                                                                                                                                                                                                                                                                                                                                                                                                                                                                                                                                                                                                                                                                                                                                                                                                                                                                                                                                                                                                                                                                                                                                                                                                                                                                                                                                                                                                                                                                                                                                                                                                                                                                                                                                                                                                                                              | £_    |          |
| ı               |       | 7 - 7         | (1)                |                                                                                                                                                                                                                                                                                                                                                                                                                                                                                                                                                                                                                                                                                                                                                                                                                                                                                                                                                                                                                                                                                                                                                                                                                                                                                                                                                                                                                                                                                                                                                                                                                                                                                                                                                                                                                                                                                                                                                                                                                                                                                                                                |       |          |
| ı               |       | 374           |                    | 7 1                                                                                                                                                                                                                                                                                                                                                                                                                                                                                                                                                                                                                                                                                                                                                                                                                                                                                                                                                                                                                                                                                                                                                                                                                                                                                                                                                                                                                                                                                                                                                                                                                                                                                                                                                                                                                                                                                                                                                                                                                                                                                                                            | 974   | 1        |
| 2               | MonO  | d 2013        | Time (Hours)       |                                                                                                                                                                                                                                                                                                                                                                                                                                                                                                                                                                                                                                                                                                                                                                                                                                                                                                                                                                                                                                                                                                                                                                                                                                                                                                                                                                                                                                                                                                                                                                                                                                                                                                                                                                                                                                                                                                                                                                                                                                                                                                                                |       |          |
| ┺               |       |               |                    |                                                                                                                                                                                                                                                                                                                                                                                                                                                                                                                                                                                                                                                                                                                                                                                                                                                                                                                                                                                                                                                                                                                                                                                                                                                                                                                                                                                                                                                                                                                                                                                                                                                                                                                                                                                                                                                                                                                                                                                                                                                                                                                                |       |          |

|                            |        | PI       | RESSUR  | E SUMMARY            |  |
|----------------------------|--------|----------|---------|----------------------|--|
|                            | Time   | Pressure | Temp    | Annotation           |  |
|                            | (Min.) | (psig)   | (deg F) |                      |  |
| 110                        | 0      | 1713.59  | 103.07  | Initial Hydro-static |  |
| 100                        | 1      | 15.14    | 102.02  | Open To Flow (1)     |  |
| 100                        | 45     | 79.83    | 113.24  | Shut-In(1)           |  |
| 90 ±                       | 90     | 884.60   | 110.66  | End Shut-In(1)       |  |
| 3                          | 90     | 81.97    | 110.42  | Open To Flow (2)     |  |
| }                          | 121    | 124.22   | 116.13  | Shut-In(2)           |  |
| Temperature (deg F)<br>B & | 167    | 882.05   | 113.98  | End Shut-In(2)       |  |
| 79<br>79                   | 168    | 1699.51  | 114.07  | Final Hydro-static   |  |
|                            |        |          |         |                      |  |
| 60                         |        |          |         |                      |  |
|                            |        |          |         |                      |  |
| 50                         |        |          |         |                      |  |
|                            |        |          |         |                      |  |
|                            |        |          |         |                      |  |

Gas Rates

| Recovery    |                |              |
|-------------|----------------|--------------|
| Length (ft) | Description    | Volume (bbl) |
| 240.00      | MCW 5% m 95% w | 3.37         |
|             |                |              |
|             |                |              |
|             |                |              |
|             |                |              |
|             |                |              |
|             |                |              |

| Choke (inches) | Pressure (psig) | Gas Rate (Mcf/d) |
|----------------|-----------------|------------------|
|                |                 |                  |
|                |                 |                  |
|                |                 |                  |
|                |                 |                  |
|                |                 |                  |
|                |                 |                  |
|                |                 |                  |